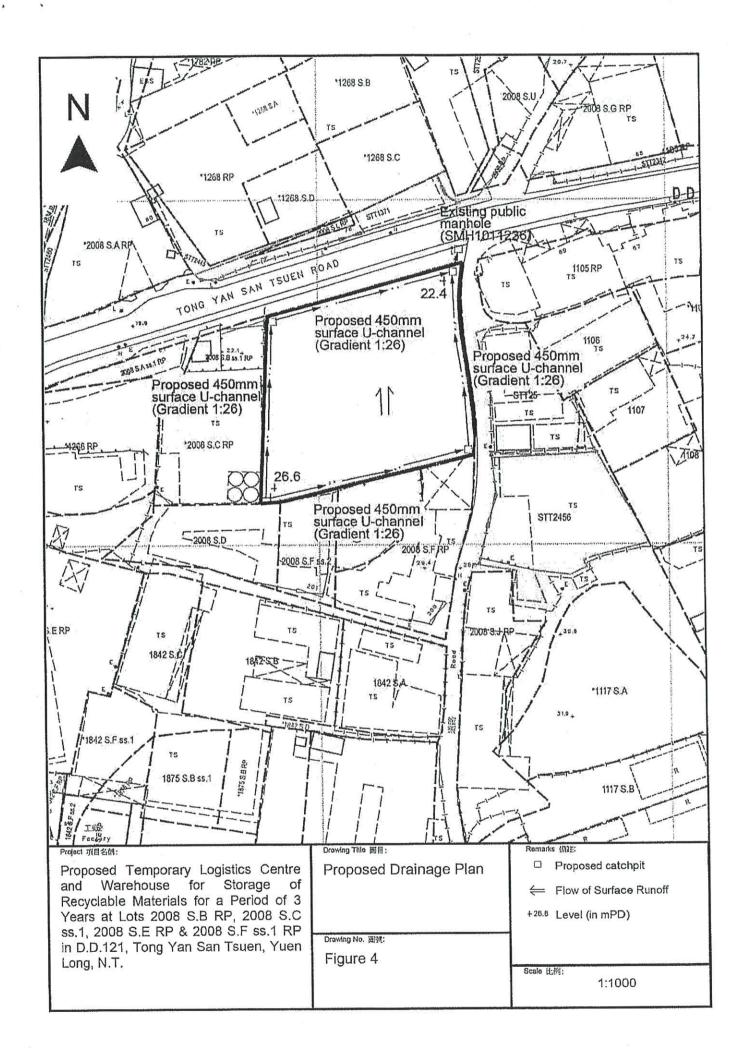

# 2. Name of Authorised Agent (if applicable) 獲授權代理人姓名/名稱(如適用)

(□Mr. 先生 /□Mrs. 夫人 /□Miss 小姐 /□Ms. 女士 / ☑ Company 公司 / □ Organisation 機構 )

Metro Planning & Development Company Limited (都市規劃及發展顧問有限公司)

| 3.  | Application Site 申請地點                                                                                |                                                                                                                 |
|-----|------------------------------------------------------------------------------------------------------|-----------------------------------------------------------------------------------------------------------------|
| (a) | Full address / location / demarcation district and lot number (if applicable) 詳細地址/地點/丈點約份及地段號碼(如適用) | Lots 2008 S.B RP, 2008 S.C ss.1, 2008 S.E RP & 2008 S.F ss.1 RP in D.D.121, Tong Yan San Tsuen, Yuen Long, N.T. |
| (b) | Site area and/or gross floor area involved<br>涉及的地盤面積及/或總樓面面<br>積                                    | ☑Site area 地盤面積 3,380 sq.m 平方米☑About 約 ☑Gross floor area 總樓面面積 2,170 sq.m 平方米☑About 約                           |
| (c) | Area of Government land included (if any)<br>所包括的政府土地面積(倘有)                                          | Nil sq.m 平方米 □About 約                                                                                           |