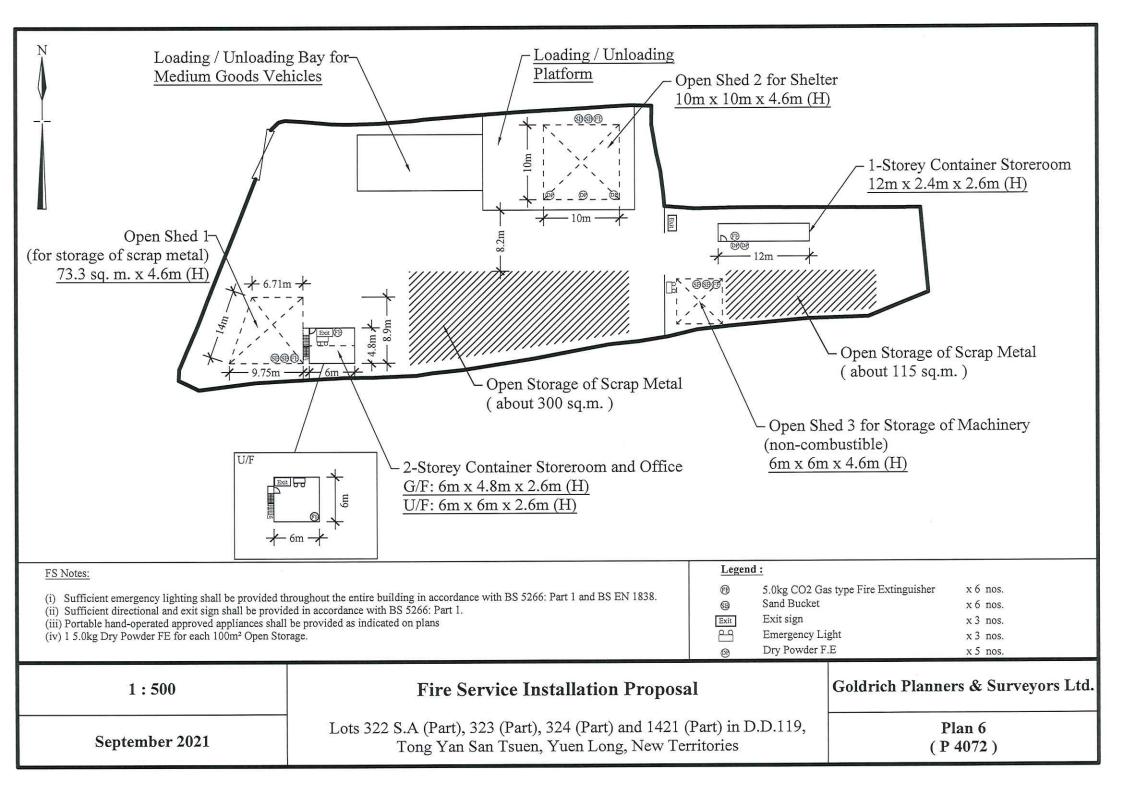

#### 3. Application Site 申請地點 Lot 322 S.A (Part), 323 (Part), 324 (Part) and 1421 (Part) in D.D. 119, Tong Yan San Tsuen, Yuen Long, New (a) Full address / location 1 demarcation district and lot Territories number (if applicable) 詳細地址/地點/丈量約份及 地段號碼(如適用) (b) Site area and/or gross floor area 2445.7 \_\_\_\_\_sq.m 平方米团About 約 ☑Site area 地盤面積 involved 涉及的地盤面積及/或總樓面面 302.9 sq.m 平方米团About 約 ☑Gross floor area 總樓面面積 積 (c) Area of Government land included (if any) sq.m 平方米口About 約 所包括的政府土地面積(倘有)

Parts 1, 2 and 3 第1、第2及第3部分

2

| (d)          | statute       | e and number of the re<br>ory plan(s)<br>去定圖則的名稱及編號 | Draft Tong Yan San Tsuen Outline Zoning Plan No.<br>S/YL-TYST/13                                                                                                                                                                                                                                  |  |  |
|--------------|---------------|-----------------------------------------------------|---------------------------------------------------------------------------------------------------------------------------------------------------------------------------------------------------------------------------------------------------------------------------------------------------|--|--|
| (e)          |               | use zone(s) involved<br>的土地用途地帶                     | Residential (Group A) 3 ("R(A)3"), Open Space ("O") and Village Type Development ("V")                                                                                                                                                                                                            |  |  |
| (f)          | Curre<br>現時)  | ent use(s)<br>用途                                    | Temporary Open Storage of Construction Materials,<br>Machinery and Scrap Metals (with Ancillary Site Office)<br>(If there are any Government, institution or community facilities, please illustrate on<br>plan and specify the use and gross floor area)<br>(如有任何政府、機構或社區設施,請在圖則上顯示,並註明用途及總樓面面積) |  |  |
| 4.           | "Cu           | rrent Land Owner                                    | " of Application Site 申請地點的「現行土地擁有人」                                                                                                                                                                                                                                                              |  |  |
| The          |               | ant 申請人 -                                           |                                                                                                                                                                                                                                                                                                   |  |  |
|              | is the<br>是唯- | sole "current land owne<br>一的「現行土地擁有人               | r <sup>»#&amp;</sup> (please proceed to Part 6 and attach documentary proof of ownership).<br>」 <sup>#&amp;</sup> (請繼續填寫第 6 部分,並夾附業權證明文件)。                                                                                                                                                        |  |  |
|              |               |                                                     | ners" <sup># &amp;</sup> (please attach documentary proof of ownership).<br>人」 <sup>#&amp;</sup> (請夾附業權證明文件)。                                                                                                                                                                                     |  |  |
| $\checkmark$ | is not<br>並不; | a "current land owner" <sup>#</sup><br>是「現行土地擁有人」   | # .<br># .                                                                                                                                                                                                                                                                                        |  |  |
|              | The a<br>申請:  | pplication site is entirely<br>地點完全位於政府土地           | y on Government land (please proceed to Part 6).<br>史上(請繼續填寫第 6 部分)。                                                                                                                                                                                                                              |  |  |
| 5.           |               |                                                     | Consent/Notification<br>意/通知土地擁有人的陳述                                                                                                                                                                                                                                                              |  |  |
| (a)          | Acco          | ording to the record(s) or                          | f the Land Registry as atf the Land Registry as at(DD/MM/YYYY), this application<br>"current land owner(s)" <sup>#</sup> .<br>年                                                                                                                                                                   |  |  |
| (b)          |               | applicant 申請人 -                                     |                                                                                                                                                                                                                                                                                                   |  |  |
|              |               | has obtained consent(s)                             | of"current land owner(s)" <sup>#</sup> .<br>名「現行土地擁有人」 <sup>#</sup> 的同意。                                                                                                                                                                                                                          |  |  |
|              |               | Details of consent of "                             | current land owner(s)" <sup>#</sup> obtained 取得「現行土地擁有人」 <sup>#</sup> 同意的詳情                                                                                                                                                                                                                       |  |  |
|              |               | Land Owner(s)                                       | t number/address of premises as shown in the record of the<br>nd Registry where consent(s) has/have been obtained<br>據土地註冊處記錄已獲得同意的地段號碼/處所地址<br>(日/月/年)                                                                                                                                           |  |  |
|              |               |                                                     |                                                                                                                                                                                                                                                                                                   |  |  |
|              |               |                                                     |                                                                                                                                                                                                                                                                                                   |  |  |
|              |               |                                                     |                                                                                                                                                                                                                                                                                                   |  |  |
|              |               |                                                     |                                                                                                                                                                                                                                                                                                   |  |  |