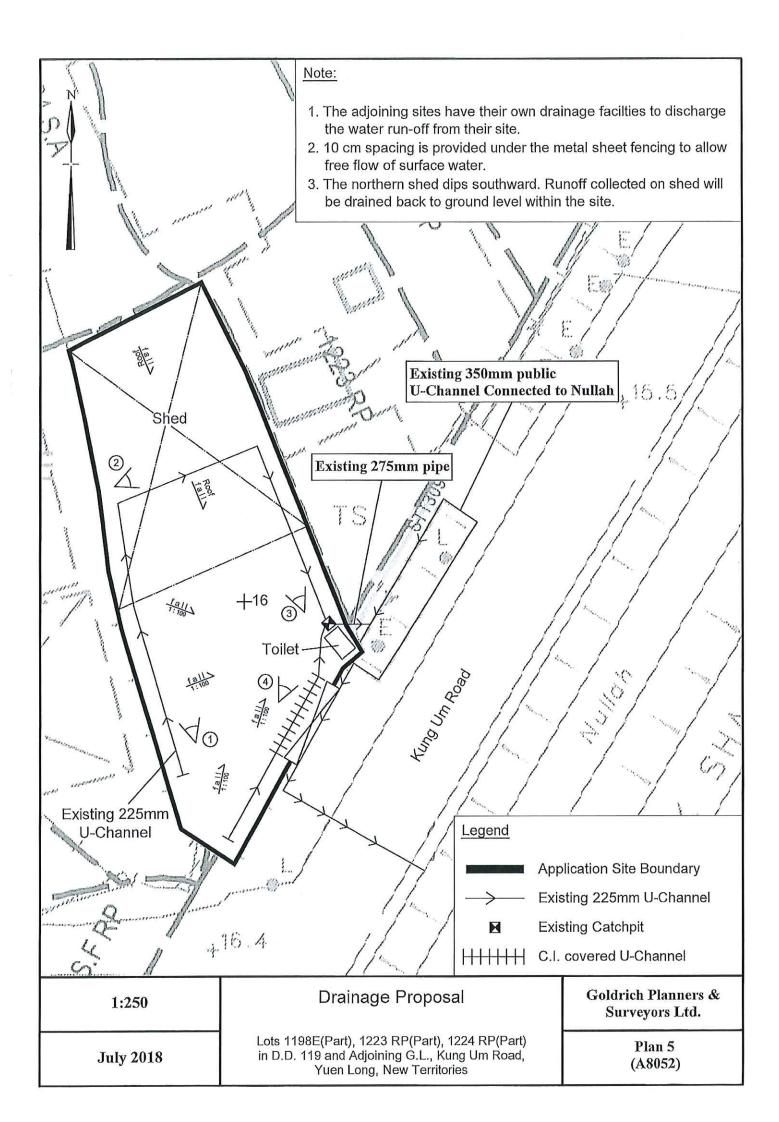

Point, Hong Kong

Dear Sir/Madam,

### Compliance of approval condition (i) Submission of a condition record of the existing drainage facilities

### Renewal of Planning Approval for Temporary "Storage of Advertisement Material with Ancillary Workshop" for a Period of 3 Years in Lots 1198 S.E (Part), 1223 RP (Part) and 1224 RP (Part) in D.D. 119 and Adjoining Government Land, Kung Um Road, Yuen Long, New Territories (Application No. A/YL-TYST/916)

We would like to submit a set of photos and a plan indicating the viewpoint of the photos (Plan 5) for compliance of approval condition (i) regarding the submission of a condition record of the existing drainage facilities for the captioned application.

Yours faithfully, For and on behalf of Goldrich Planners & Surveyors Ltd.

1

Francis Lau







K





# By Fax (2762 1783) & Post Planning Department

Tuen Mun and Yuen Long West District Planning Office 14/F., Sha Tin Government Offices, 1 Sheung Wo Che Road, Sha Tin , N.T. Hong Kong

15 July 2019

| 來函檔號  | Your Reference | A8052/TL19103           |
|-------|----------------|-------------------------|
| 本署檔號  | Our Reference  | () in TPB/A/YL-TYST/916 |
| 電話號碼  | Tel. No. :     | 2158 6296               |
| 傳真機號碼 | Fax No. :      | 2489 9711               |

規劃署

屯門及元朗西規劃處

香港新界沙田上禾輋路一號

沙田政府合署 14 樓

Dear Sir,

# Compliance with Approval Condition (i) Planning Application No. A/YL-TYST/916

I refer to your submission dated 22.3.2019 for compliance with the captioned approval condition on the submission of a condition record of the existing drainage facilities on the site. Th