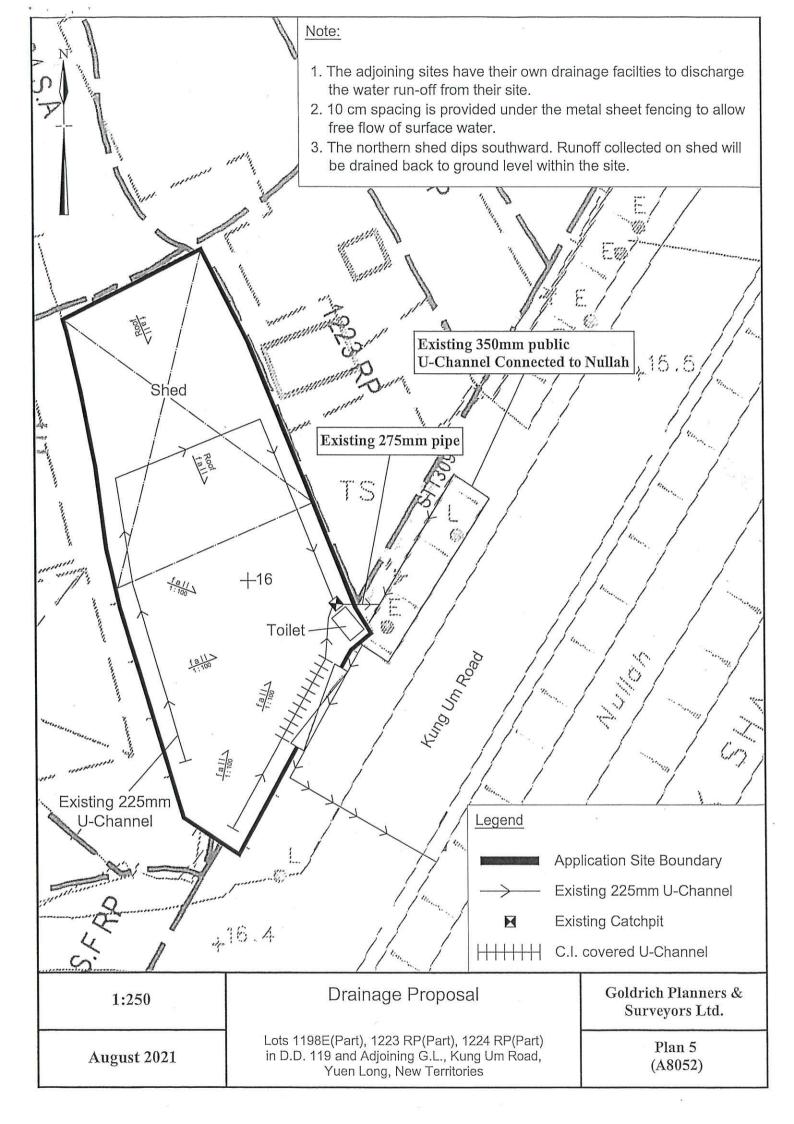

tisement Material with<br>Ancillary Workshop" for a Period<br>of 3 Years | Approved with conditions<br>on 21.9.2018 |

# 8. Previous Applications

The site is subject to 5 previous planning approvals. All the conditions of the previous application have been complied with.

# 9. Justification

The application site was the subject of the Application No. A/YL-TYST/916 for the same use approved by the RNTPC. As the planning approval under the latest application will expire on 9.10.2021, the applicant would like to seek renewal of planning approval for a period of 3 years to continue the current use.

## 10. No Adverse Landscape and Drainage Impacts

Landscaping and drainage facilities have already been provided on site to minimize the possible adverse impacts on the surrounding area.











# **Gold Rich** planners & surveyors ltd.

# 金潤規劃測量師行有限公司

Your Ref.: A/YL-TYST/1112

Our Ref.: A8052/TL21328

17 August 2021

The Secretary Town Planning Board 15/F., North Point Government Offices 333 Java Road, North Point, Hong Kong

Dear Sir,

# Submission of Supplementary Information

S.16 Application for

# "Renewal of Planning Approval for Temporary Storage of Advertisement Material with Ancillary Workshop" for a Period of 3 Years on Lots 1198 S.E (Part), 1223 R.P. (Part) and 1224 R.P. (Part) in D. D. 119 <u>and Adjoining Government Land, Kung Um Road, Yuen Long, New Territories</u>

We would like to submit the compliance letter and approval letter of approval condition (i) of the previously approved planning application A/YL-TYST/916.

Yours faithfully, For and on behalf of Gold