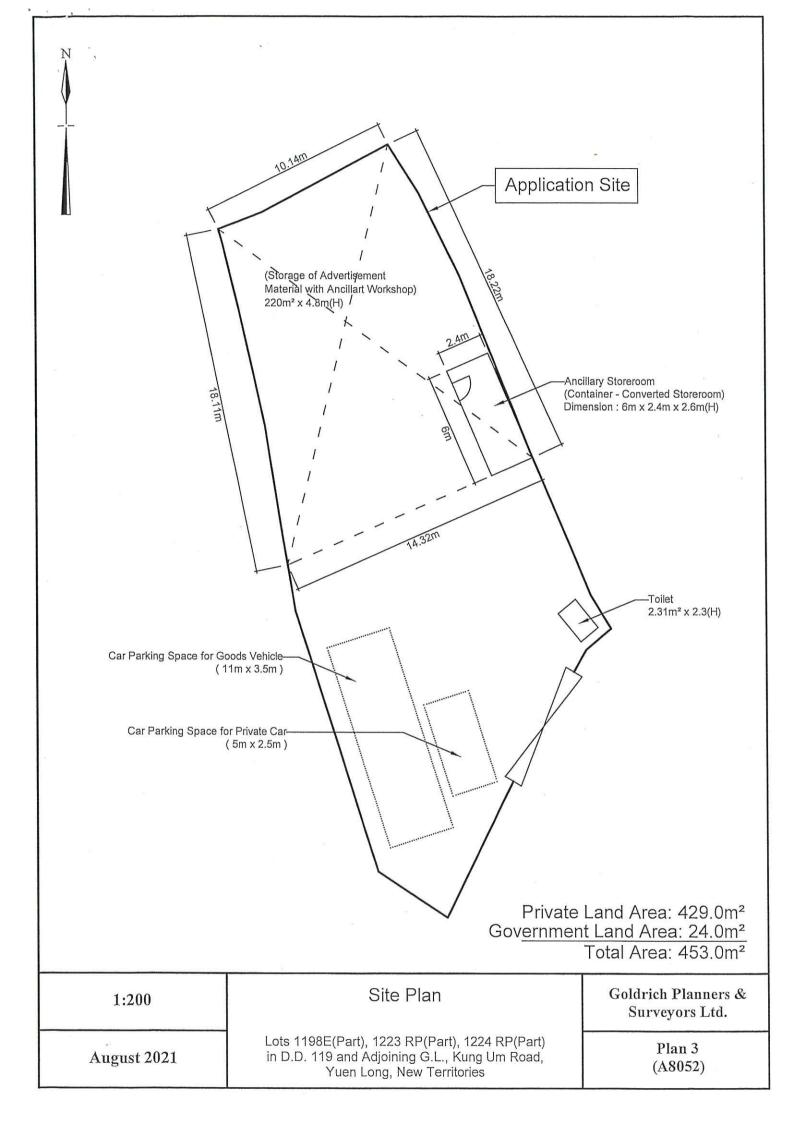

# 2. Name of Authorised Agent (if applicable) 獲授權代理人姓名/名稱(如適用)

(□Mr. 先生 /□Mrs. 夫人 /□Miss 小姐 /□Ms. 女士 / ☑ Company 公司 /□Organisation 機構 )

Goldrich Planners & Surveyors Limited 金潤規劃測量師行有限公司

| 3.  | Application Site 申請地點                                                                                             |                                                                                                                                      |
|-----|-------------------------------------------------------------------------------------------------------------------|--------------------------------------------------------------------------------------------------------------------------------------|
| (a) | Full address / location /<br>demarcation district and lot<br>number (if applicable)<br>詳細地址/地點/丈量約份及<br>地段號碼(如適用) | Lots 1198 S.E (Part), 1223 R.P. (Part) and 1224 R.P. (Part)<br>in D.D. 119 and Adjoining Government Land, Kung Um<br>Road, Yuen Long |
| (b) | Site area and/or gross floor area<br>involved<br>涉及的地盤面積及/或總樓面面<br>積                                              | ☑Site area 地盤面積 453 sq.m 平方米☑About 約<br>☑Gross floor area 總樓面面積 222.31 sq.m 平方米☑About 約                                              |
| (c) | Area of Government land included<br>(if any)<br>所包括的政府土地面積(倘有)                                                    | sq.m 平方米 ☑About 約                                                                                                                    |

申請人須就申請涉及的每一地段(倘適用)及處所(倘有)分別提供資料

| 6. Type(s) of Application                      | n 申請類別                  | л.<br>Г                                                                      |
|------------------------------------------------|-------------------------|------------------------------------------------------------------------------|
|                                                |                         | ng Not Exceeding 3 Years in Rural Areas                                      |
|                                                | /或建築物内進行為期不超過           |                                                                              |
|                                                |                         | pment in Rural Areas, please proceed to Part (B))                            |
| (如屬位於鄉郊地區臨時月                                   | 月途/發展的規劃許可續期,請填         | 潟(B)部分)                                                                      |
|                                                | 1 A A                   |                                                                              |
| (a) Proposed                                   |                         | ж.<br>Х.                                                                     |
| use(s)/development                             |                         | 2                                                                            |
| 擬議用途/發展                                        |                         |                                                                              |
|                                                |                         |                                                                              |
|                                                |                         | proposal on a layout plan) (請用平面圖說明擬議詳情)                                     |
| (b) Effective period of permission applied for | □ year(s) 年             |                                                                              |
| 申請的許可有效期                                       | □ month(s) 個月           |                                                                              |
| (c) Development Schedule 發展                    | 細節表                     |                                                                              |
| Proposed uncovered land are                    | a擬議露天土地面積               | sq.m □About 約                                                                |
| Proposed covered land area                     | 疑議有上蓋土地面積               | sq.m □About 約                                                                |
| Proposed number of building                    | s/structures 擬議建築物/構築物  | 7數目                                                                          |
| Proposed domestic floor area                   | 擬議住用樓面面積                | sq.m □About 約                                                                |
| Proposed non-domestic floor                    | area 擬議非住用樓面面積          | sq.m 囗About 約                                                                |
| Proposed gross floor area 擬                    | 義總樓面面積                  | sq.m 口About 約                                                                |
|                                                |                         | es (if applicable) 建築物/構築物的擬議高度及不同樓層<br>www.is insufficient) (如以下空間不足,請另頁說明) |
|                                                |                         |                                                                              |
|                                                |                         |                                                                              |
|                                                | ÷                       |                                                                              |
|                                                |                         |                                                                              |
| Proposed number of car parking                 | spaces by types 不同種類停車位 | z的擬議數目                                                                       |
| Private Car Parking Spaces 私家                  | 7 重重位                   |                                                                              |
| Motorcycle Parking Spaces 電量                   |                         |                                                                              |
| Light Goods Vehicle Parking Sp                 |                         | -                                                                            |
| Medium Goods Vehicle Parking                   | Spaces 中型貨車泊車位          |                                                                              |
| Heavy Goods Vehicle Parking S                  | paces 重型貨車泊車位           |                                                                              |
| Others (Please Specify) 其他(                    | 請列明)                    |                                                                              |
|                                                |                         |                                                                              |
| Proposed number of loading/unl                 | oading spaces 上落客貨車位的携  | 諸義數目                                                                         |
| Taxi Spaces 的士車位                               |                         |                                                                              |
| Coach Spaces 旅遊巴車位                             |                         |                                                                              |
| Light Goods Vehicle Spaces 輕                   | 型貨車車位                   |                                                                              |
| Medium Goods Vehicle Spaces                    |                         |                                                                              |
| Heavy Goods Vehicle Spaces                     | 重型貨車車位                  |                                                                              |
| Others (Please Specify) 其他(                    | 請列明)                    |                                                                              |
|                                                |                         |                                                                              |

| (B) Renewal of Permission for Temporary Use or Development in Rural Areas<br>位於鄉郊地區臨時用途/發展的許可續期 |                                                                                                                                                                                                                                                                                                                                                                                                                                           |  |  |  |
|-------------------------------------------------------------------------------------------------|-------------------------------------------------------------------------------------------------------------------------------------------------------------------------------------------------------------------------------------------------------------------------------------------------------------------------------------------------------------------------------------------------------------------------------------------|--|--|--|
| (a) Application number to which<br>the permission relates<br>與許可有關的申請編號                         | A/YL-TYST / 916                                                                                                                                                                                                                                                                                                                                                                                                                           |  |  |  |
| (b) Date of approval<br>獲批給許可的日期                                                                | 21/09/2018 (DD 日/MM 月/YYYY 年)                                                                                                                                                                                                                                                                                                                                                                                                             |  |  |  |
| (c) Date of expiry<br>許可屆滿日期                                                                    | 09/10/2021 (DD 日/MM 月/YYYY 年)                                                                                                                                                                                                                                                                                                                                                                                                             |  |  |  |
| (d) Approved use/development<br>已批給許可的用途/發展                                                     | Renewal of Planning Approval for Temporary Storage of<br>Advertisement Material with Ancillary Workshop for a Period of 3<br>Years                                                                                                                                                                                                                                                                                                        |  |  |  |
| (e) Approval conditions<br>附帶條件                                                                 | <ul> <li>□ The permission does not have any approval condition<br/>許可並沒有任何附帶條件</li> <li>☑ Applicant has complied with all the approval conditions<br/>申請人已履行全部附帶條件</li> <li>□ Applicant has not yet complied with the following approval condition(s):<br/>申請人仍未履行下列附帶條件:</li> <li>□ Reason(s) for non-compliance:<br/>仍未履行的原因:</li> <li>□ (Please use separate sheets if the space above is insufficient)<br/>(如以上空間不足,請另頁說明)</li> </ul> |  |  |  |
| (f) Renewal period sought<br>要求的續期期間                                                            | <ul> <li>✓ year(s) 年</li> <li>Month(s) 個月</li> </ul>                                                                                                                                                                                                                                                                                                                                                                                      |  |  |  |

| Application No.<br>申請編號                | (For Official Use Only) (請勿填寫此欄)                                                                                                                                         |  |  |  |  |
|----------------------------------------|--------------------------------------------------------------------------------------------------------------------------------------------------------------------------|--|--|--|--|
| Location/address<br>位置/地址              | Lots 1198 S.E (Part), 1223 R.P. (Part) and 1224 R.P. (Part) in D.D. 119 and Adjoining Government Land, Kung Um Road, Yuen Long                                           |  |  |  |  |
| Site area<br>地盤面積                      | 453 sq.m 平方米 🛛 About 約                                                                                                                                                   |  |  |  |  |
|                                        | (includes Government land of 包括政府土地 24 sq. m 平方米 I About 約)                                                                                                              |  |  |  |  |
| Plan<br>圖則                             | Draft Tong Yan San Tsuen Outline Zoning Plan No. S/YL-TYST/13                                                                                                            |  |  |  |  |
| Zoning<br>地帶                           | Undetermined ("U")                                                                                                                                                       |  |  |  |  |
| Type of<br>Application<br>申請類別         | <ul> <li>Temporary Use/Development in Rural Areas for a Period of<br/>位於鄉郊地區的臨時用途/發展為期</li> <li>① Year(s) 年 ① Month(s) 月</li> </ul>                                      |  |  |  |  |
|                                        | <ul> <li>Renewal of Planning Approval for Temporary Use/Development in Rural Areas for a Period of 位於鄉郊地區臨時用途/發展的規劃許可續期為期</li> <li>☑ Year(s) 年 3 □ Month(s) 月</li> </ul> |  |  |  |  |
| Applied use/<br>development<br>申請用途/發展 | Renewal of Planning Approval for Temporary Storage of Advertisement<br>Material with Ancillary Workshop for a Period of 3 Years                                          |  |  |  |  |
|                                        |                                                                                                                                                                          |  |  |  |  |