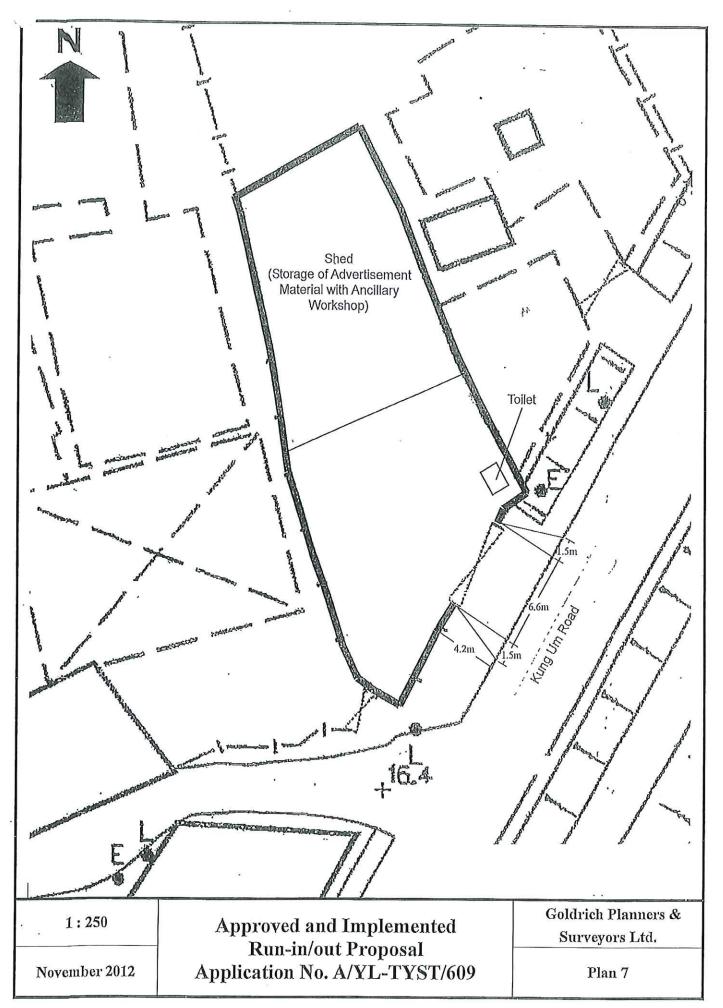

| (B) Renewal of Permission for Temporary Use or Development in Rural Areas<br>位於鄉郊地區臨時用途/發展的許可續期 |                                                                                                                                                                                                                                                                                                                                                                                                                                           |  |  |  |
|-------------------------------------------------------------------------------------------------|-------------------------------------------------------------------------------------------------------------------------------------------------------------------------------------------------------------------------------------------------------------------------------------------------------------------------------------------------------------------------------------------------------------------------------------------|--|--|--|
| (a) Application number to which<br>the permission relates<br>與許可有關的申請編號                         | A/YL-TYST / 916                                                                                                                                                                                                                                                                                                                                                                                                                           |  |  |  |
| (b) Date of approval<br>獲批給許可的日期                                                                | 21/09/2018 (DD 日/MM 月/YYYY 年)                                                                                                                                                                                                                                                                                                                                                                                                             |  |  |  |
| (c) Date of expiry<br>許可屆滿日期                                                                    | 09/10/2021 (DD 日/MM 月/YYYY 年)                                                                                                                                                                                                                                                                                                                                                                                                             |  |  |  |
| (d) Approved use/development<br>已批給許可的用途/發展                                                     | Renewal of Planning Approval for Temporary Storage of<br>Advertisement Material with Ancillary Workshop for a Period of 3<br>Years                                                                                                                                                                                                                                                                                                        |  |  |  |
| (e) Approval conditions<br>附帶條件                                                                 | <ul> <li>□ The permission does not have any approval condition<br/>許可並沒有任何附帶條件</li> <li>☑ Applicant has complied with all the approval conditions<br/>申請人已履行全部附帶條件</li> <li>□ Applicant has not yet complied with the following approval condition(s):<br/>申請人仍未履行下列附帶條件:</li> <li>□ Reason(s) for non-compliance:<br/>仍未履行的原因:</li> <li>□ (Please use separate sheets if the space above is insufficient)<br/>(如以上空間不足,請另頁說明)</li> </ul> |  |  |  |
| (f) Renewal period sought<br>要求的續期期間                                                            | <ul> <li>✓ year(s) 年</li> <li>Month(s) 個月</li> </ul>                                                                                                                                                                                                                                                                                                                                                                                      |  |  |  |

| Application No.<br>申請編號                | (For Official Use Only) (請勿填寫此欄)                                                                                                                                         |  |  |  |  |
|----------------------------------------|--------------------------------------------------------------------------------------------------------------------------------------------------------------------------|--|--|--|--|
| Location/address<br>位置/地址              | Lots 1198 S.E (Part), 1223 R.P. (Part) and 1224 R.P. (Part) in D.D. 119 and Adjoining Government Land, Kung Um Road, Yuen Long                                           |  |  |  |  |
| Site area<br>地盤面積                      | 453 sq.m 平方米 🛛 About 約                                                                                                                                                   |  |  |  |  |
|                                        | (includes Government land of 包括政府土地 24 sq. m 平方米 I About 約)                                                                                                              |  |  |  |  |
| Plan<br>圖則                             | Draft Tong Yan San Tsuen Outline Zoning Plan No. S/YL-TYST/13                                                                                                            |  |  |  |  |
| Zoning<br>地帶                           | Undetermined ("U")                                                                                                                                                       |  |  |  |  |
| Type of<br>Application<br>申請類別         | <ul> <li>Temporary Use/Development in Rural Areas for a Period of<br/>位於鄉郊地區的臨時用途/發展為期</li> <li>① Year(s) 年 ① Month(s) 月</li> </ul>                                      |  |  |  |  |
|                                        | <ul> <li>Renewal of Planning Approval for Temporary Use/Development in Rural Areas for a Period of 位於鄉郊地區臨時用途/發展的規劃許可續期為期</li> <li>☑ Year(s) 年 3 □ Month(s) 月</li> </ul> |  |  |  |  |
| Applied use/<br>development<br>申請用途/發展 | Renewal of Planning Approval for Temporary Storage of Advertisement<br>Material with Ancillary Workshop for a Period of 3 Years                                          |  |  |  |  |
|                                        |                                                                                                                                                                          |  |  |  |  |