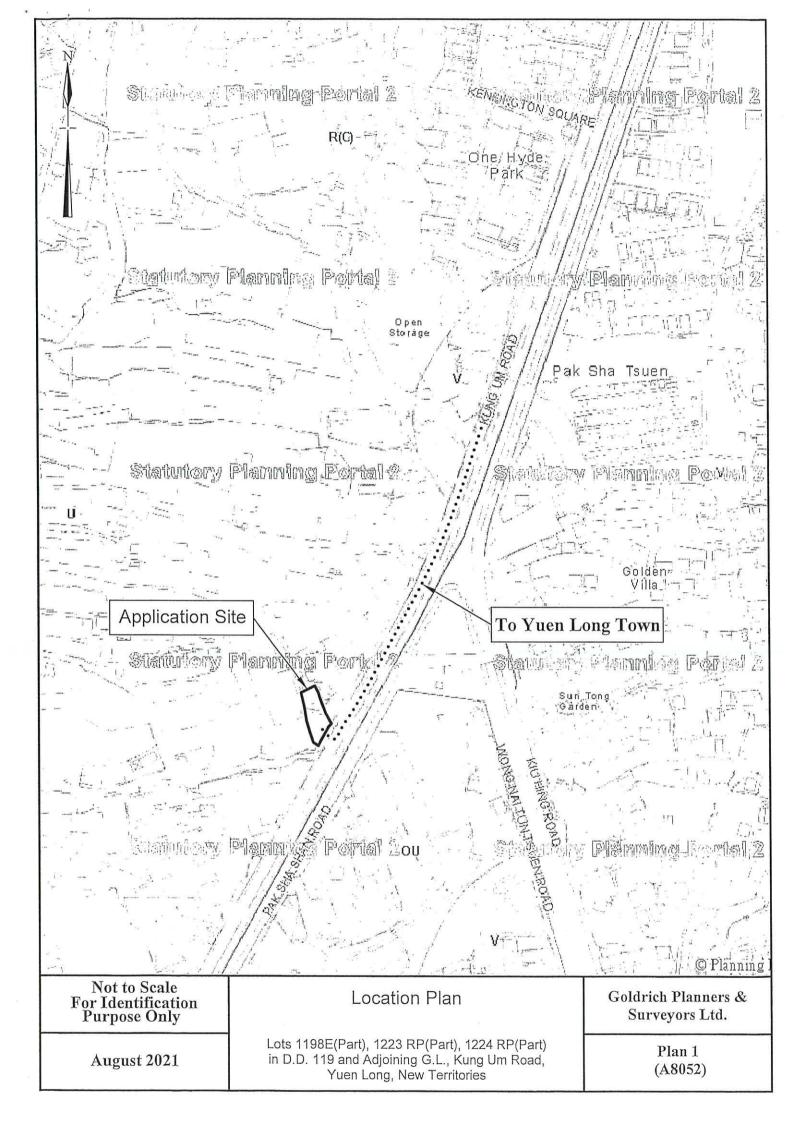

# 2. Name of Authorised Agent (if applicable) 獲授權代理人姓名/名稱(如適用)

(□Mr. 先生 /□Mrs. 夫人 /□Miss 小姐 /□Ms. 女士 / ☑ Company 公司 /□Organisation 機構 )

Goldrich Planners & Surveyors Limited 金潤規劃測量師行有限公司

| 3.  | Application Site 申請地點                                                                                             |                                                                                                                                      |
|-----|-------------------------------------------------------------------------------------------------------------------|--------------------------------------------------------------------------------------------------------------------------------------|
| (a) | Full address / location /<br>demarcation district and lot<br>number (if applicable)<br>詳細地址/地點/丈量約份及<br>地段號碼(如適用) | Lots 1198 S.E (Part), 1223 R.P. (Part) and 1224 R.P. (Part)<br>in D.D. 119 and Adjoining Government Land, Kung Um<br>Road, Yuen Long |
| (b) | Site area and/or gross floor area<br>involved<br>涉及的地盤面積及/或總樓面面<br>積                                              | ☑Site area 地盤面積 453 sq.m 平方米☑About 約<br>☑Gross floor area 總樓面面積 222.31 sq.m 平方米☑About 約                                              |
| (c) | Area of Government land included<br>(if any)<br>所包括的政府土地面積(倘有)                                                    | sq.m 平方米 ☑About 約                                                                                                                    |

| Application No.<br>申請編號                | (For Official Use Only) (請勿填寫此欄)                                                                                                                                         |  |  |  |  |
|----------------------------------------|--------------------------------------------------------------------------------------------------------------------------------------------------------------------------|--|--|--|--|
| Location/address<br>位置/地址              | Lots 1198 S.E (Part), 1223 R.P. (Part) and 1224 R.P. (Part) in D.D. 119 and Adjoining Government Land, Kung Um Road, Yuen Long                                           |  |  |  |  |
| Site area<br>地盤面積                      | 453 sq.m 平方米 🛛 About 約                                                                                                                                                   |  |  |  |  |
|                                        | (includes Government land of 包括政府土地 24 sq. m 平方米 I About 約)                                                                                                              |  |  |  |  |
| Plan<br>圖則                             | Draft Tong Yan San Tsuen Outline Zoning Plan No. S/YL-TYST/13                                                                                                            |  |  |  |  |
| Zoning<br>地帶                           | Undetermined ("U")                                                                                                                                                       |  |  |  |  |
| Type of<br>Application<br>申請類別         | <ul> <li>Temporary Use/Development in Rural Areas for a Period of<br/>位於鄉郊地區的臨時用途/發展為期</li> <li>① Year(s) 年 ① Month(s) 月</li> </ul>                                      |  |  |  |  |
|                                        | <ul> <li>Renewal of Planning Approval for Temporary Use/Development in Rural Areas for a Period of 位於鄉郊地區臨時用途/發展的規劃許可續期為期</li> <li>☑ Year(s) 年 3 □ Month(s) 月</li> </ul> |  |  |  |  |
| Applied use/<br>development<br>申請用途/發展 | Renewal of Planning Approval for Temporary Storage of Advertisement<br>Material with Ancillary Workshop for a Period of 3 Years                                          |  |  |  |  |
|                                        |                                                                                                                                                                          |  |  |  |  |