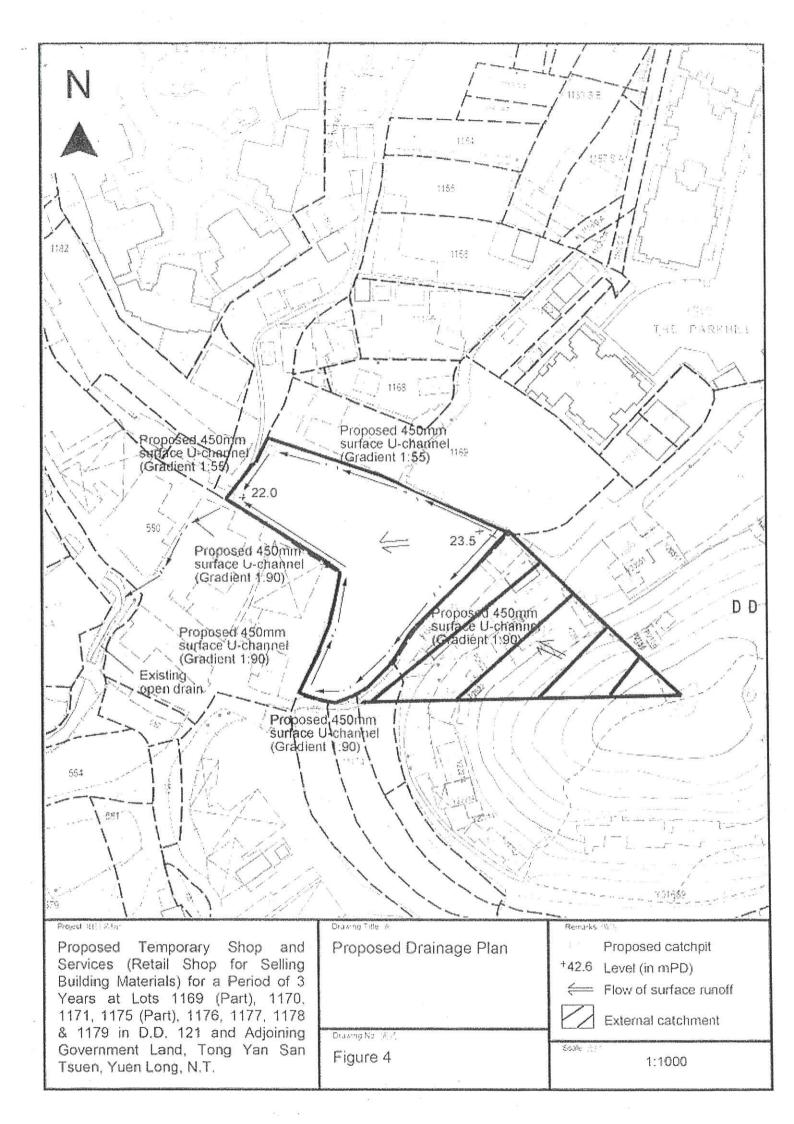

goods vehicle Structure 1

Toilet

GFA: Not exceeding 20m<sup>2</sup> Height: Not exceeding 3m

No. of storey: 1

Structure 2

Shop & services (Retail shop for selling building materials) GFA: Not exceeding 228m<sup>2</sup> Height: Not exceeding 4m

No. of storey: 1

Structure 3

Shop & services (Retail shop for selling building materials) GFA: Not exceeding 228m<sup>2</sup> Height: Not exceeding 4m

No. of storey: 1

Project 珀目名情:

Proposed Temporary Shop and Services (Retail Shop for Selling Building Materials) for a Period of 3 Years at Lots 1169 (Part), 1170, 1171, 1175 (Part), 1176, 1177, 1178 & 1179 in D.D. 121 and Adjoining Government Land, Tong Yan San Tsuen, Yuen Long, N.T.

Drawing Title 资门

200000

Proposed Layout Plan

Drawing No 资验

Figure 3

Scale :±(%

Remarks 1915

1:1000



# Similar Applications straddling/within the subject "R(D)" Zone on the OZP

#### **Approved Applications**

|   | Application No. | Proposed Use(s) /Development(s)                                                                                     | Site Area / Proposed Total Floor Area (non-domestic) / Plot Ratio / Max. Height of Proposed Structures | <u>Date of</u> <u>Consideration</u> <u>(RNTPC)</u> | Approval<br>Conditions                            |
|---|-----------------|---------------------------------------------------------------------------------------------------------------------|--------------------------------------------------------------------------------------------------------|----------------------------------------------------|--------------------------------------