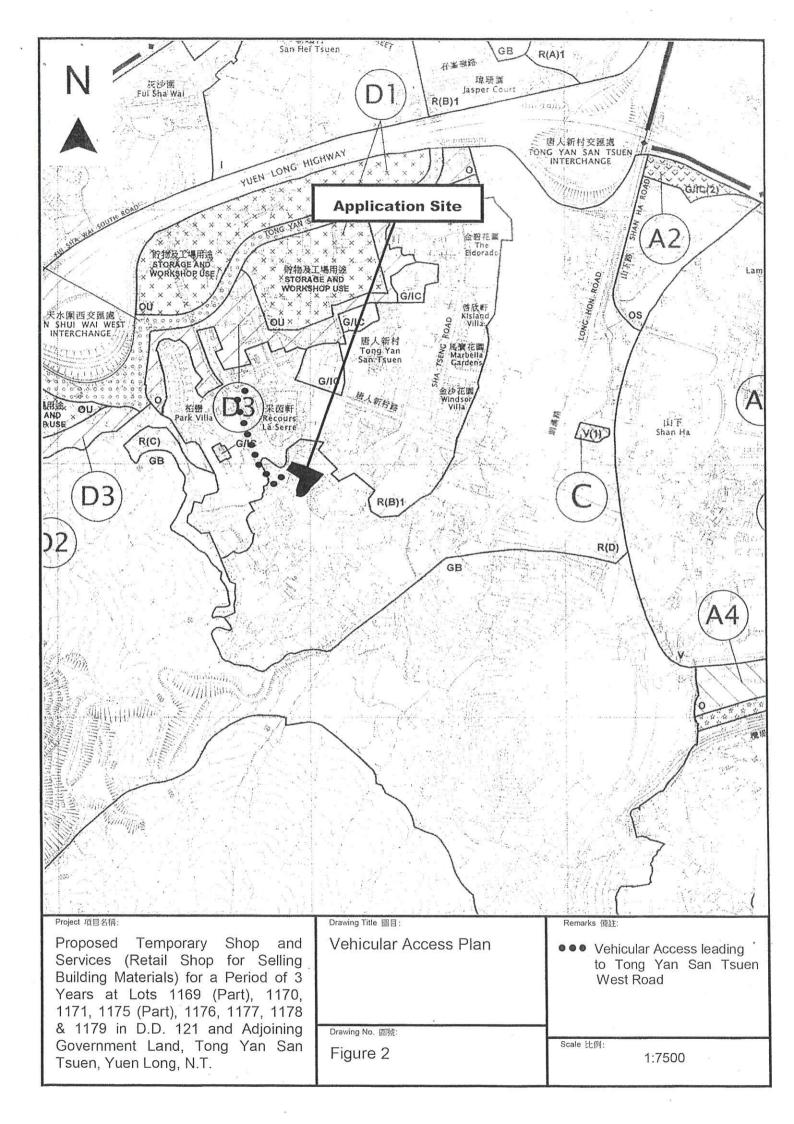

2. Name of Authorised Agent (if applicable) 獲授權代理人姓名/名稱(如適用)

(□Mr. 先生/□Mrs. 夫人:□Miss 小姐/□Ms. 女士/☑Company 公司/□Organisation 撰構)

Metro Planning & Development Company Limited (都市規劃及發展顧問有限公司)

| 3.  | Application Site 申請地點                                                                              |                                                                                                                                                   |
|-----|----------------------------------------------------------------------------------------------------|---------------------------------------------------------------------------------------------------------------------------------------------------|
| (a) | Full address / location / demarcation district and lot number (if applicable) 计继矩 / 史代约份及地段强码(女照明) | Lots 1169 (Part), 1170, 1171, 1175 (Part), 1176, 1177, 1178 & 1179 in D.D. 121 and Adjoining Government Land, Tong Yan San Tsuen, Yuen Long, N.T. |
| (b) | Site area and/or gross floor area involved<br>涉及的地跟而抗反乙炔燃模面值<br>值                                  | ☑Site area 地質前標 2.320 sq.m 平方米☑About 约 ☑Gross floor area 終機前前程 516 sq.m 平方米☑About 約                                                               |
| (c) | Area of Government land included (if any)<br>所包括的政府上上前樣(簡頁)                                        | 241 sq.m 书力角 ZiAbout 約                                                                                                                            |