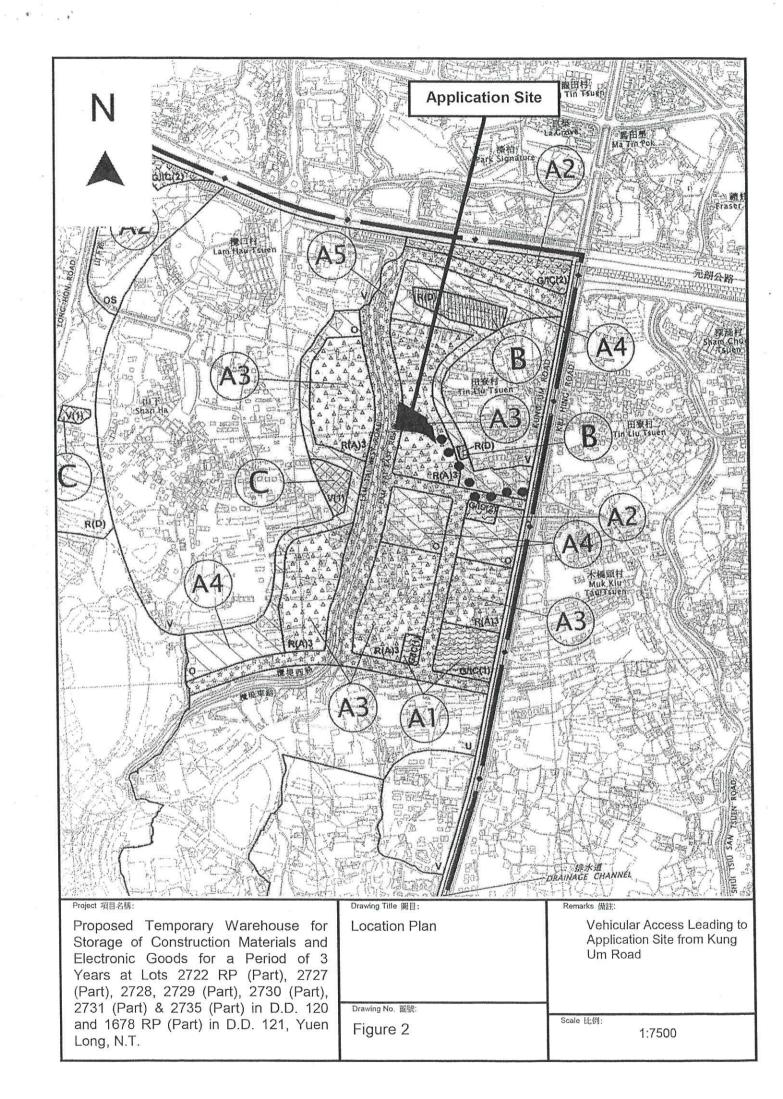

#### 2. Name of Authorised Agent (if applicable) 獲授權代理人姓名/名稱(如適用)

(□Mr. 先生 /□Mrs. 夫人 /□Miss 小姐 /□Ms. 女士 / ☑ Company 公司 /□ Organisation 機構 )

Metro Planning & Development Company Limited (都市規劃及發展顧問有限公司)

| 3.  | Application Site 申請地點                                                                                             |                                                                                                                                                         |
|-----|-------------------------------------------------------------------------------------------------------------------|---------------------------------------------------------------------------------------------------------------------------------------------------------|
| (a) | Full address / location /<br>demarcation district and lot<br>number (if applicable)<br>詳細地址/地點/丈量約份及<br>地段號碼(如適用) | Lots 2722 RP (Part), 2727 (Part), 2728, 2729 (Part), 2730 (Part), 2731 (Part) & 2735 (Part) in D.D. 120 and 1678 RP (Part) in D.D. 121, Yuen Long, N.T. |
| (b) | Site area and/or gross floor area involved<br>涉及的地盤面積及/或總樓面面<br>積                                                 | ☑Site area 地盤面積    3,500   _sq.m 平方米☑About 約<br>☑Gross floor area 總樓面面積    2,250   sq.m 平方米☑About 約                                                     |
| (c) | Area of Government land included<br>(if any)<br>所包括的政府土地面積(倘有)                                                    | Nilsq.m 平方米 □About 約                                                                                                                                    |