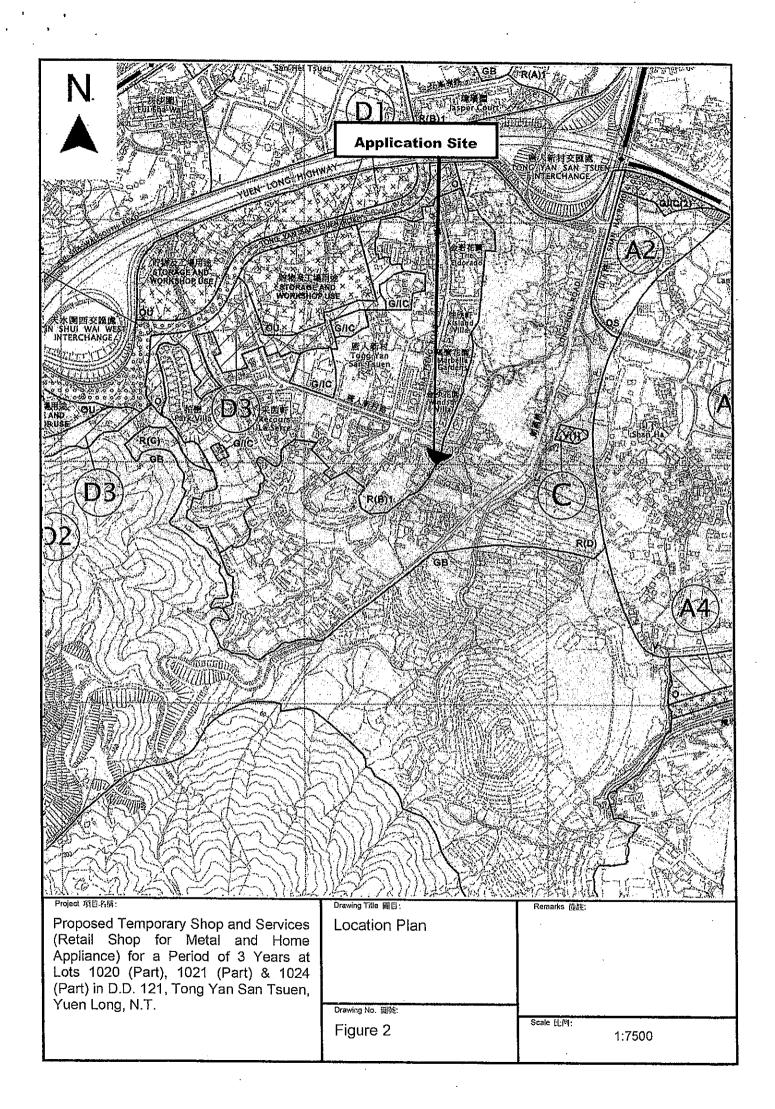

| 3.  | Application Site 申請地點                                                                                |                                                                                                 |
|-----|------------------------------------------------------------------------------------------------------|-------------------------------------------------------------------------------------------------|
| (a) | Full address / location / demarcation district and lot number (if applicable) 詳細地址/地點/丈量約份及地段號碼(如適用) | Lots 1020 (Part), 1021 (Part) & 1024 (Part) in D.D. 121, Tong Yan San Tsuen, Yuen Long, N.T.    |
| (b) | Site area and/or gross floor area involved<br>涉及的地盤面積及/或總樓面面<br>積                                    | ☑Site area 地盤面積 892 sq.m 平方米☑About 約 Not more than ☑Gross floor area 總樓面面積 226 sq.m 平方米□About 約 |
| (c) | Area of Government land included (if any)<br>所包括的政府土地面積(倘有)                                          | Nil sq.m 平方米 □About 約                                                                           |