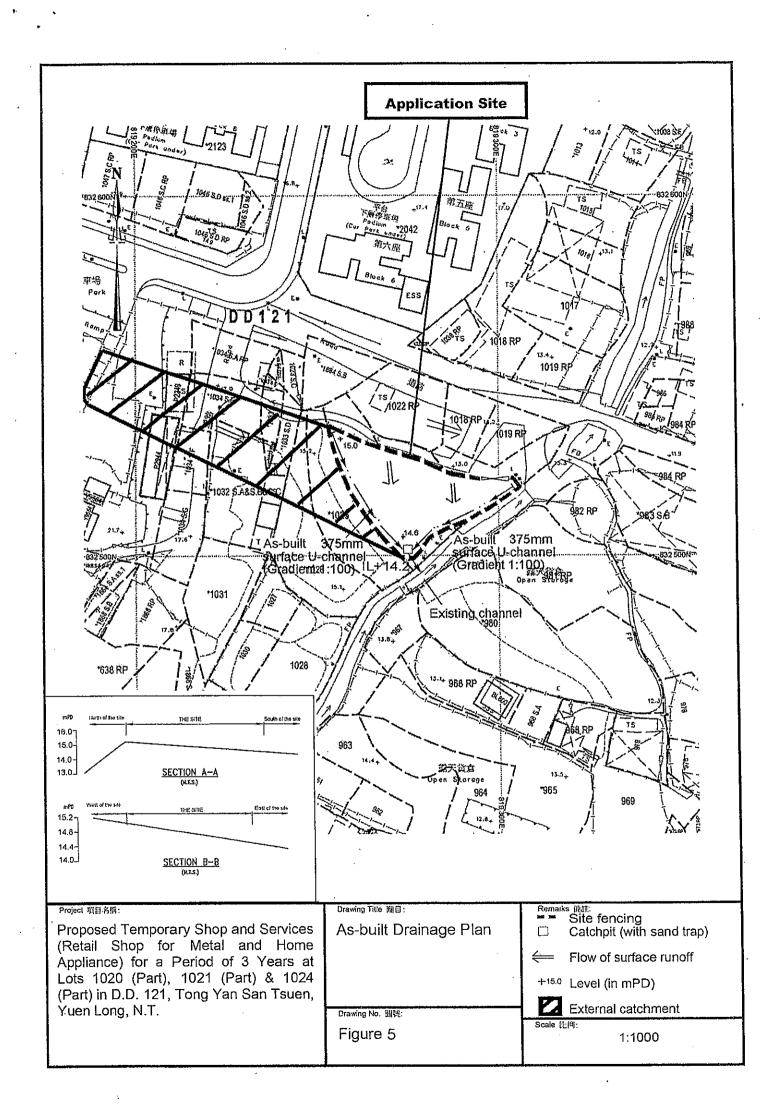

le Structure 1

Retail shop for metal and home appliance GFA: Not exceeding 120m2 Height: Not exceeding 6m

No. of storey: 1

Structure 4

Electricity meter room GFA: Not exceeding 6m2 Height: Not exceeding 3m

9m Ingress/

Egresš

No. of storey: 1

Structure 6

Water tank being fire service installations GFA: Not exceeding 4m2 Height: Not exceeding 5m No. of storey: 1

Structure 7

Pump room being fire service installations GFA: Not exceeding 16m2 Height: Not exceeding 5m No. of storey: 1

Proposed Temporary Shop and Services (Retail Shop for Metal and Home Appliance) for a Period of 3 Years at Lots 1020 (Part), 1021 (Part) & 1024 (Part) in D.D. 121, Tong Yan San Tsuen, Yuen Long, N.T.

Drawing Title 個間:

Proposed Layout Plan

Remarks (#@E:

Drawing No. 照號:

Figure 3

Scale 比例

1:1000





## **Previous Application covering the Application Site**

# **Approved Application**

|   | Application No. | Proposed Use(s)                 | Date of Consideration (RNTPC) | Approval Condition(s) |
|---|-----------------|---------------------------------|-------------------------------|-----------------------|
| 1 | A/YL-TYST/820   | Proposed Temporary Shop and     | 23.12.2016                    | (1), (2), (3),        |
|   |                 | Services (Retail Shop for Metal |                               | (4), (5), (6),        |
|   |                 | and Home Appliance) for a       |                               | (7), (8), (9),        |
|   |                 | Period of 3 Years               |                               | (10)                  |

### Approval Condition(s):