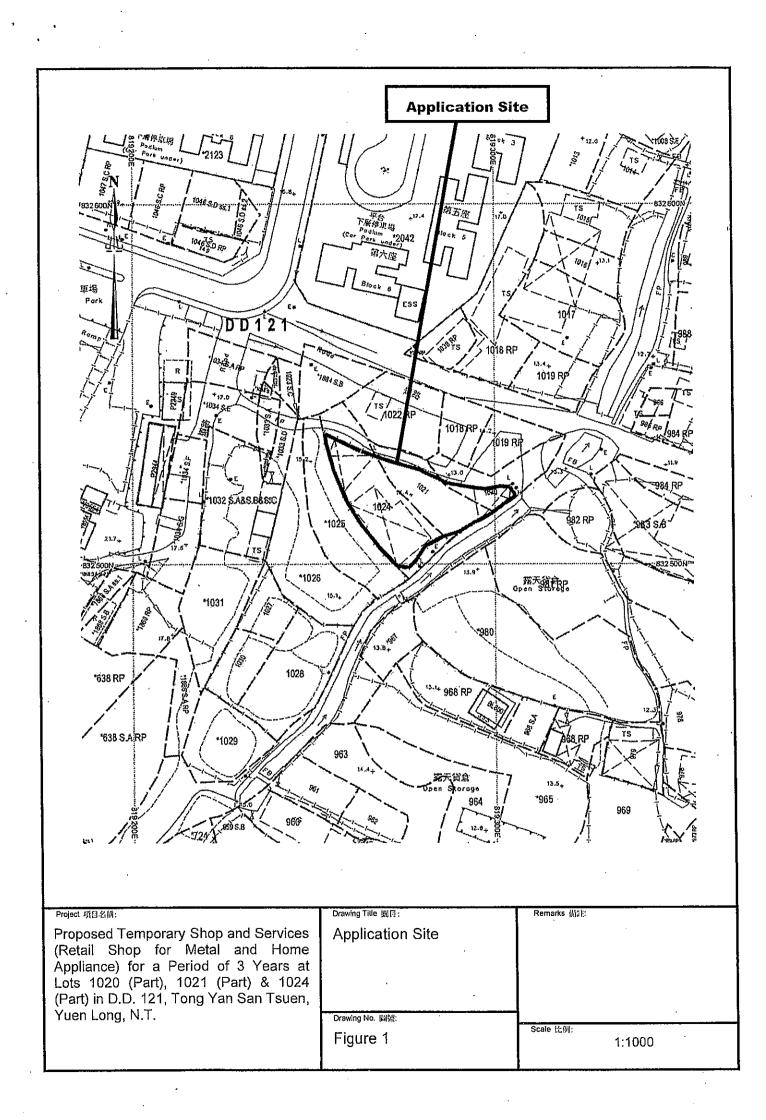

| 3.  | Application Site 申請地點                                                                                |                                                                                                 |
|-----|------------------------------------------------------------------------------------------------------|-------------------------------------------------------------------------------------------------|
| (a) | Full address / location / demarcation district and lot number (if applicable) 詳細地址/地點/丈量約份及地段號碼(如適用) | Lots 1020 (Part), 1021 (Part) & 1024 (Part) in D.D. 121, Tong Yan San Tsuen, Yuen Long, N.T.    |
| (b) | Site area and/or gross floor area involved<br>涉及的地盤面積及/或總樓面面<br>積                                    | ☑Site area 地盤面積 892 sq.m 平方米☑About 約 Not more than ☑Gross floor area 總樓面面積 226 sq.m 平方米□About 約 |
| (c) | Area of Government land included (if any)<br>所包括的政府土地面積(倘有)                                          | Nil sq.m 平方米 □About 約                                                                           |