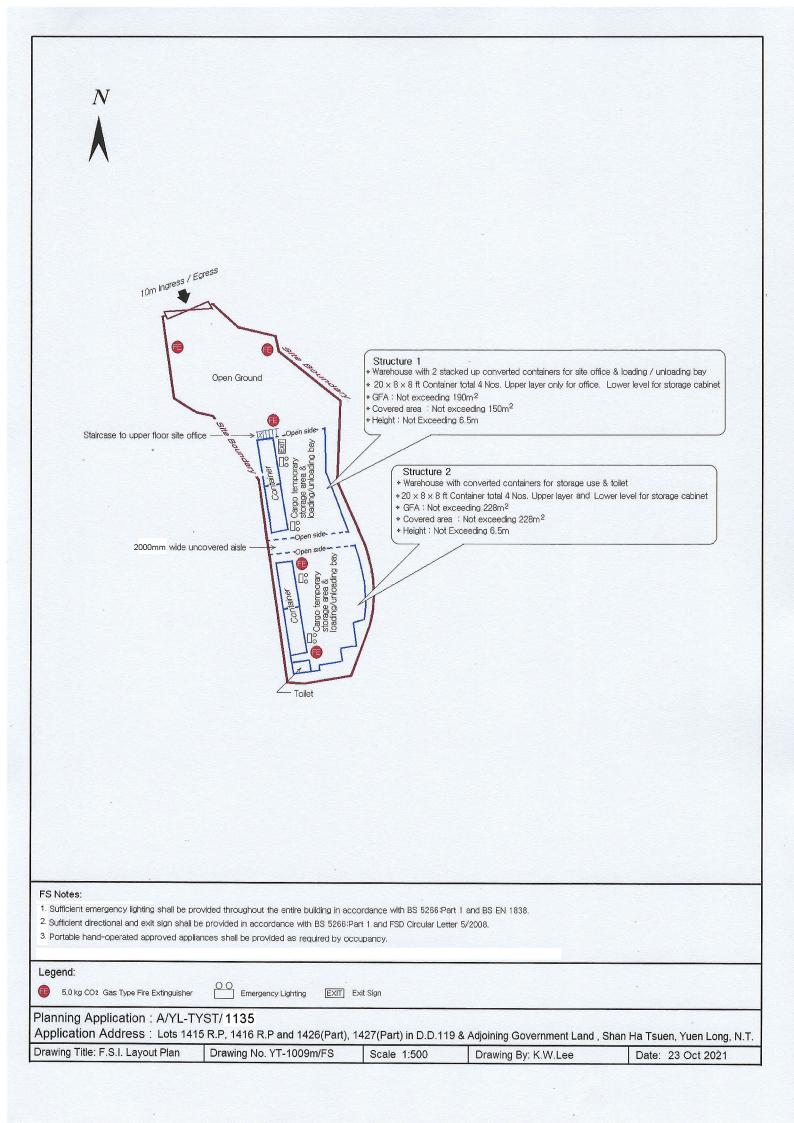

| 1. | Name of Applicant | 申請人姓名/名稱 |
|----|-------------------|----------|
|----|-------------------|----------|

(□Mr. 先生 /□Mrs. 夫人 /□Miss 小姐 /□Ms. 女士 / ☑Company 公司 /□Organisation 機構 )

Hang Sing Limited (行陞有限公司)