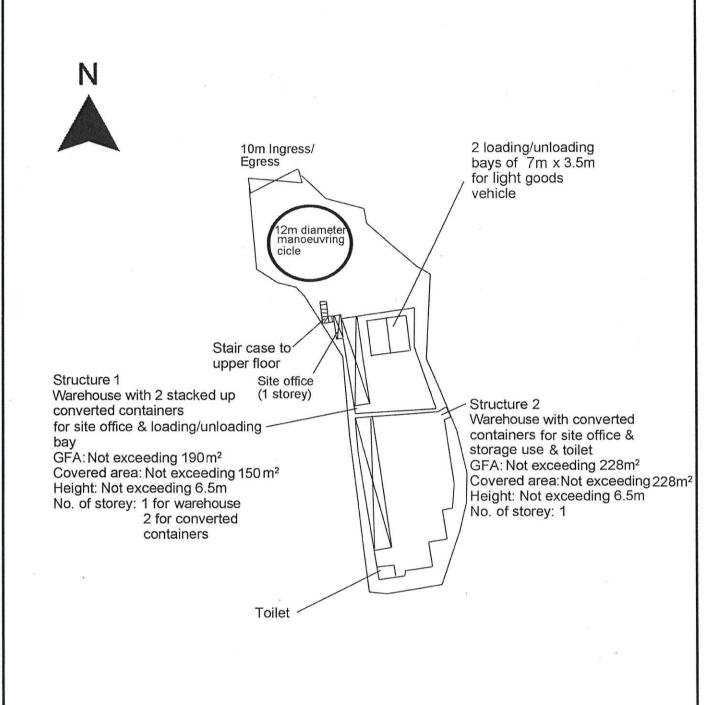

| 1. | Name of Applicant | 申請人姓名/名稱 |
|----|-------------------|----------|
|----|-------------------|----------|

(□Mr. 先生 /□Mrs. 夫人 /□Miss 小姐 /□Ms. 女士 / ☑Company 公司 /□Organisation 機構 )

Hang Sing Limited (行陞有限公司)