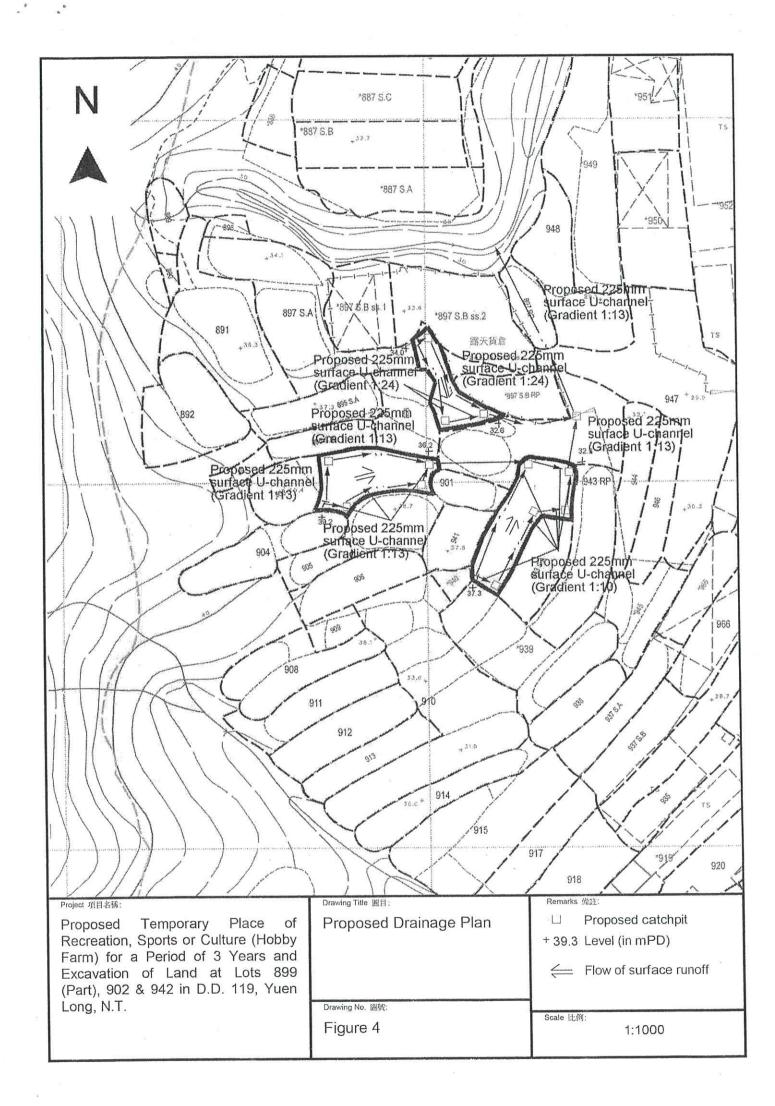

| 3.  | Application Site 申請地點                                                                                |                                                                                                   |
|-----|------------------------------------------------------------------------------------------------------|---------------------------------------------------------------------------------------------------|
|     |                                                                                                      | Lots 899 (Part), 902 & 942 in D.D. 119, Yuen Long, N.T.                                           |
| (a) | Full address / location / demarcation district and lot number (if applicable) 詳細地址/地點/丈量約份及地段號碼(如適用) |                                                                                                   |
| (b) | Site area and/or gross floor area involved<br>涉及的地盤面積及/或總樓面面<br>積                                    | ☑Site area 地盤面積 1,280 sq.m 平方米☑About 約 Not more than ☑Gross floor area 總樓面面積 110 sq.m 平方米□About 約 |
| (c) | Area of Government land included (if any)<br>所包括的政府土地面積(倘有)                                          | Nilsq.m 平方米 □About 約                                                                              |