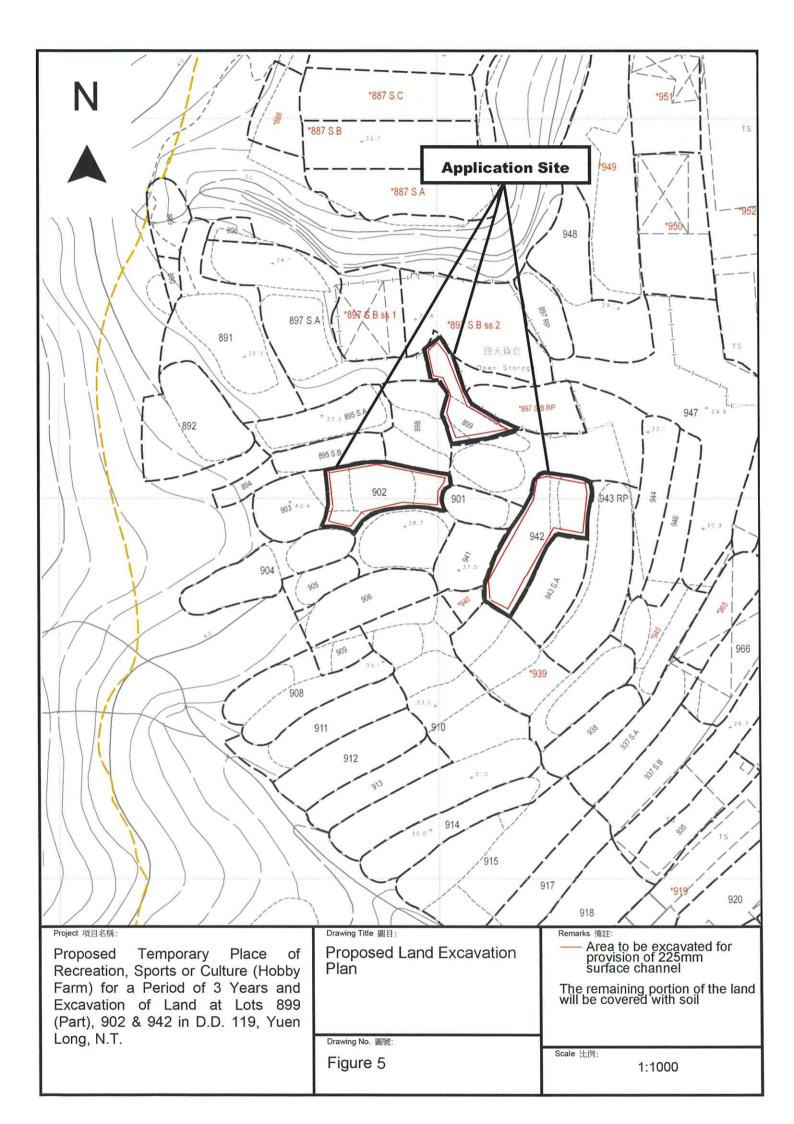

| 3.  | Application Site 申請地點                                                                                |                                                                                                   |
|-----|------------------------------------------------------------------------------------------------------|---------------------------------------------------------------------------------------------------|
|     |                                                                                                      | Lots 899 (Part), 902 & 942 in D.D. 119, Yuen Long, N.T.                                           |
| (a) | Full address / location / demarcation district and lot number (if applicable) 詳細地址/地點/丈量約份及地段號碼(如適用) |                                                                                                   |
| (b) | Site area and/or gross floor area involved<br>涉及的地盤面積及/或總樓面面<br>積                                    | ☑Site area 地盤面積 1,280 sq.m 平方米☑About 約 Not more than ☑Gross floor area 總樓面面積 110 sq.m 平方米□About 約 |
| (c) | Area of Government land included (if any)<br>所包括的政府土地面積(倘有)                                          | Nilsq.m 平方米 □About 約                                                                              |