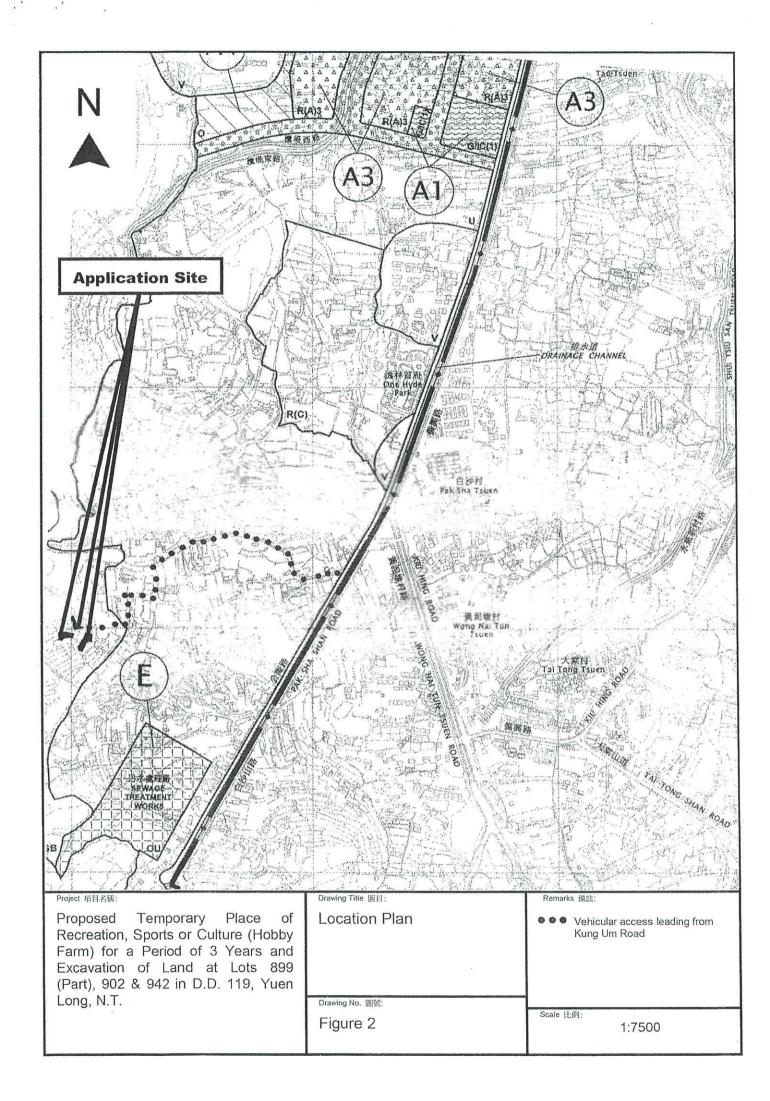

| 3.  | Application Site 申請地點                                                                                |                                                                                                   |
|-----|------------------------------------------------------------------------------------------------------|---------------------------------------------------------------------------------------------------|
|     |                                                                                                      | Lots 899 (Part), 902 & 942 in D.D. 119, Yuen Long, N.T.                                           |
| (a) | Full address / location / demarcation district and lot number (if applicable) 詳細地址/地點/丈量約份及地段號碼(如適用) |                                                                                                   |
| (b) | Site area and/or gross floor area involved<br>涉及的地盤面積及/或總樓面面<br>積                                    | ☑Site area 地盤面積 1,280 sq.m 平方米☑About 約 Not more than ☑Gross floor area 總樓面面積 110 sq.m 平方米□About 約 |
| (c) | Area of Government land included (if any)<br>所包括的政府土地面積(倘有)                                          | Nilsq.m 平方米 □About 約                                                                              |