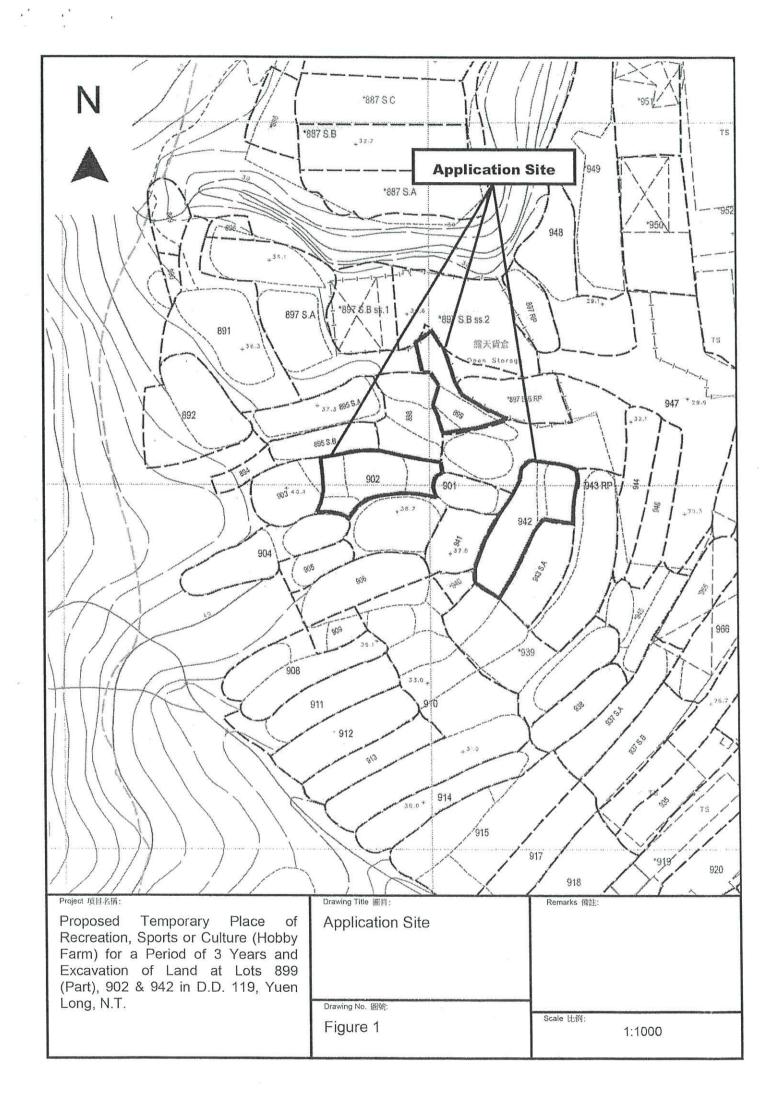

| 3.  | Application Site 申請地點                                                                                |                                                                                                   |
|-----|------------------------------------------------------------------------------------------------------|---------------------------------------------------------------------------------------------------|
|     |                                                                                                      | Lots 899 (Part), 902 & 942 in D.D. 119, Yuen Long, N.T.                                           |
| (a) | Full address / location / demarcation district and lot number (if applicable) 詳細地址/地點/丈量約份及地段號碼(如適用) |                                                                                                   |
| (b) | Site area and/or gross floor area involved<br>涉及的地盤面積及/或總樓面面<br>積                                    | ☑Site area 地盤面積 1,280 sq.m 平方米☑About 約 Not more than ☑Gross floor area 總樓面面積 110 sq.m 平方米□About 約 |
| (c) | Area of Government land included (if any)<br>所包括的政府土地面積(倘有)                                          | Nilsq.m 平方米 □About 約                                                                              |