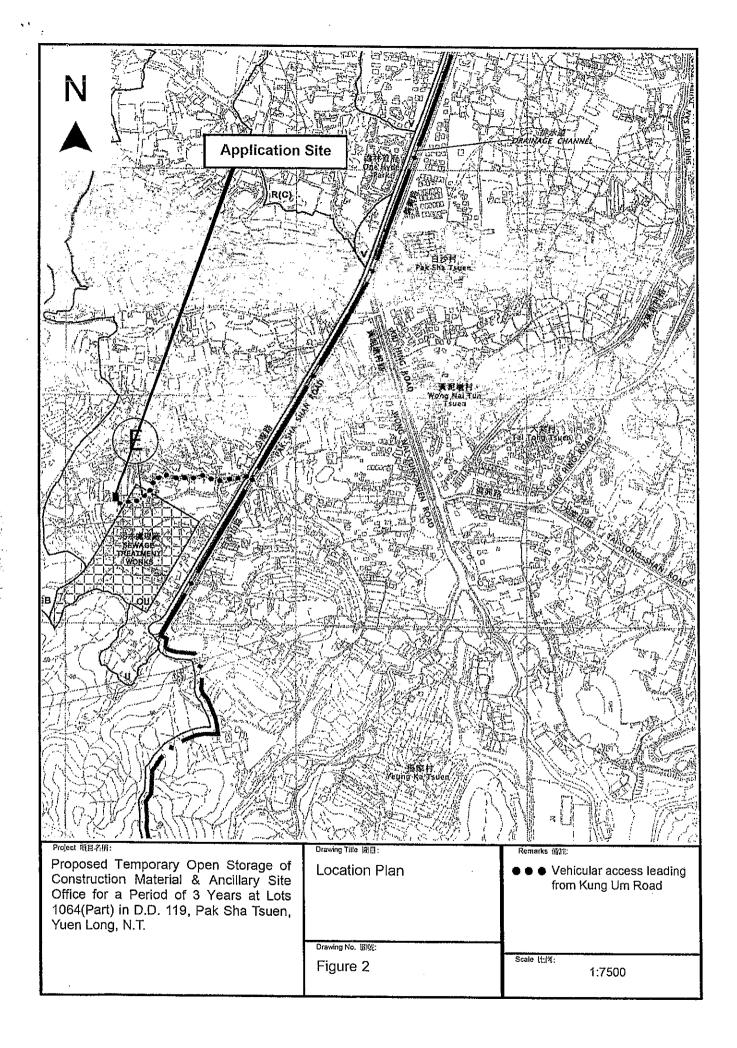

2. Name of Authorised Agent (if applicable) 獲授權代理人姓名/名稱(如適用)

(□Mr. 先生 /□Mrs. 夫人 /□Miss 小姐 /□Ms. 女土 / ☑ Company 公司 / □ Organisation 機構 )

Metro Planning & Development Company Limited (都市規劃及發展顧問有限公司)

| 3.   | Application Site 申請地點                                                                                |                                                                                                |
|------|------------------------------------------------------------------------------------------------------|------------------------------------------------------------------------------------------------|
| (a)  | Full address / location / demarcation district and lot number (if applicable) 詳細地址/地點/丈量約份及地段號碼(如適用) | Lot 1064 (Part) in D.D. 119, Pak Sha Tsuen, Yuen Long, New Territories                         |
| (b)  | Site area and/or gross floor area involved<br>涉及的地盤面積及/或總樓面面<br>積                                    | ☑Site area 地盤面積 300 sq.m 平方米☑About 約 Not more than ☑Gross floor area 總樓面面積 82 sq.m 平方米□About 約 |
| (c). | Area of Government land included<br>(if any)<br>所包括的政府土地面積(倘有)                                       | Nil sq.m 平方米 □About 約                                                                          |