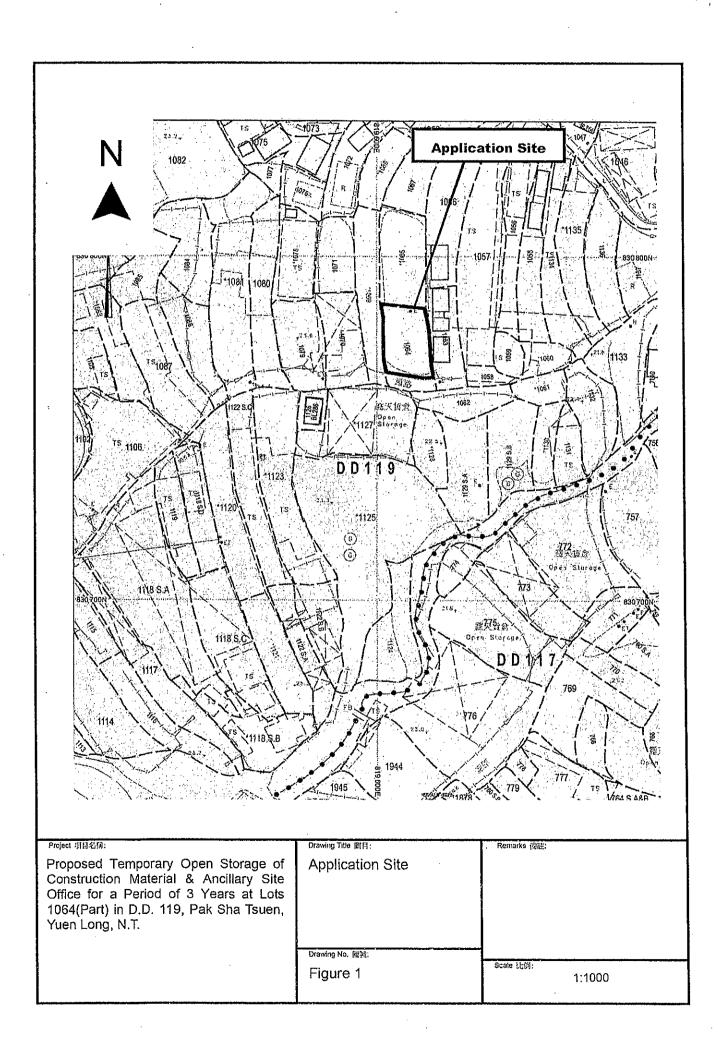

2. Name of Authorised Agent (if applicable) 獲授權代理人姓名/名稱(如適用)

(□Mr. 先生 /□Mrs. 夫人 /□Miss 小姐 /□Ms. 女土 / ☑ Company 公司 / □ Organisation 機構 )

Metro Planning & Development Company Limited (都市規劃及發展顧問有限公司)

| 3.   | Application Site 申請地點                                                                                |                                                                                                |
|------|------------------------------------------------------------------------------------------------------|------------------------------------------------------------------------------------------------|
| (a)  | Full address / location / demarcation district and lot number (if applicable) 詳細地址/地點/丈量約份及地段號碼(如適用) | Lot 1064 (Part) in D.D. 119, Pak Sha Tsuen, Yuen Long, New Territories                         |
| (b)  | Site area and/or gross floor area involved<br>涉及的地盤面積及/或總樓面面<br>積                                    | ☑Site area 地盤面積 300 sq.m 平方米☑About 約 Not more than ☑Gross floor area 總樓面面積 82 sq.m 平方米□About 約 |
| (c). | Area of Government land included<br>(if any)<br>所包括的政府土地面積(倘有)                                       | Nil sq.m 平方米 □About 約                                                                          |