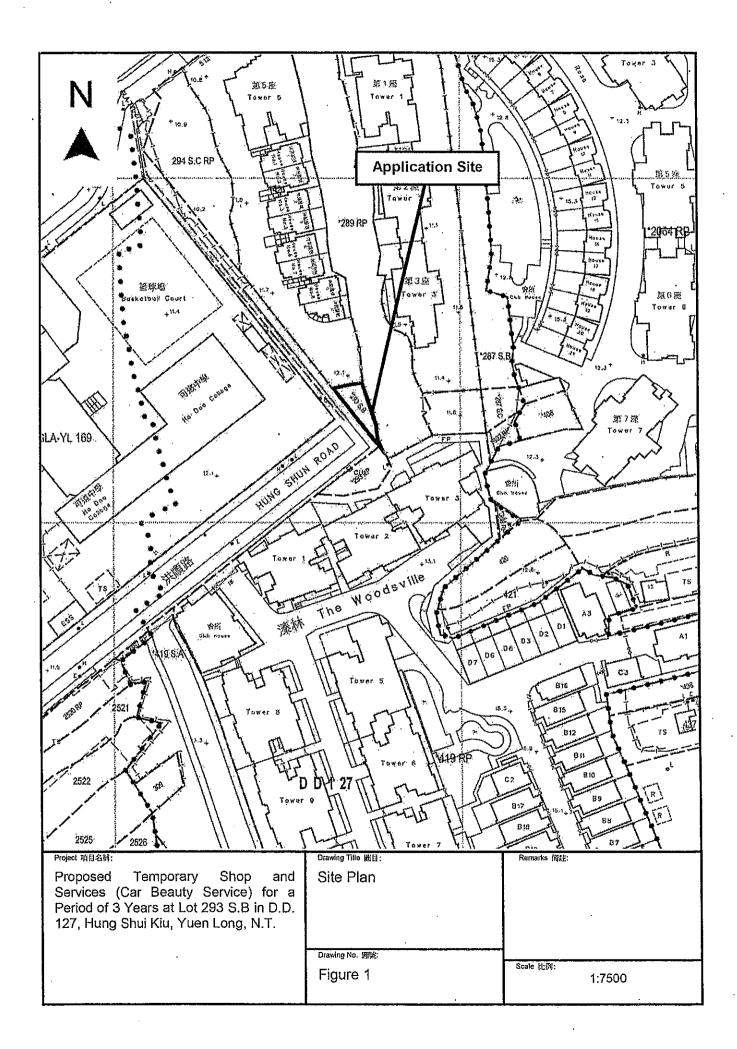

2. Name of Authorised Agent (if applicable) 獲授權代理人姓名/名稱(如適用)

(□Mr. 先生 /□Mrs. 夫人 /□Miss 小姐 /□Ms. 女士 / □ Company 公司 / □ Organisation 機構 )

Metro Planning & Development Company Limited (都市規劃及發展顧問有限公司)

| 3.  | Application Site 申請地點                                                                                |                                                                                                   |
|-----|------------------------------------------------------------------------------------------------------|---------------------------------------------------------------------------------------------------|
| (a) | Full address / location / demarcation district and lot number (if applicable) 詳細地址/地點/丈量約份及地段號碼(如適用) | Lot 293 S.B in D.D. 127, Hung Shui Kiu, Yuen Long, N.T.                                           |
| (b) | Site area and/or gross floor area involved<br>涉及的地盤面積及/或總樓面面<br>積                                    | ☑Site area 地盤面積 104.6 sq.m 平方米☑About 約 Not more than ☑Gross floor area 總樓面面積 100 sq.m 平方米□About 約 |
| (c) | Area of Government land included (if any)<br>所包括的政府土地面積(倘有)                                          | Nil sq.m 平方米 □About 約                                                                             |