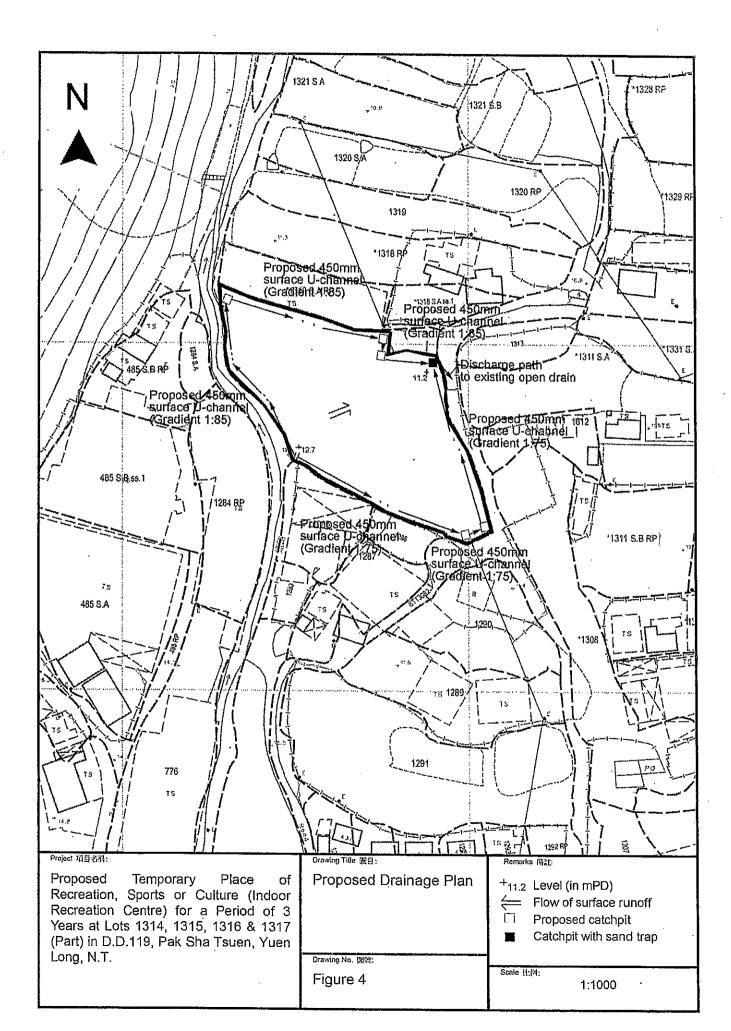

affic in relation to the proposed development is not significant.



2

ć

\_\_\_\_\_



Structure 1 Structure 1 Place of recreation, sports or culture (Indoor recreation centre) Badminton court 1-4 GFA: Not exceeding 1,550m<sup>2</sup> Height: Not exceeding 9m No. of storey: 1 Structure 2 Changing room & toilet GFA: Not exceeding 65m<sup>2</sup> Height: Not exceeding 3m No. of storey: 1 7 parking spaces of 5m x 2.5m for private car -16m diameter manoeuvring circle 7m wide Ingress/ Egress Drawing Title 圈目: Remarks 摘註: Project 項回名稱: Proposed Layout Plan Proposed Temporary Place of Recreation, Sports or Culture (Indoor Recreation Centre) for a Period of 3 Years at Lots 1314, 1315, 1316 & 1317 (Part) in D.D.119, Pak Sha Tsuen, Yuen Long, N.T. Drawing No. [8]58: Scale [1:[9]: Figure 3 1:1000



# Appendix II of RNTPC Paper No. A/YL-TYST/1178

# **Previous Applications covering the Application Site**

### **Approved Application**

|   | Application No. | <u>Proposed Use(s)</u>                                                                             | Date of Consideration<br>(RNTPC)   |
|---|-----------------|----------------------------------------------------------------------------------------------------|------------------------------------|
| 1 | A/YL-TYST/764   | Temporary Public Vehicle Park for Private Cars<br>and Light Goods Vehicles for a Period of 3 Years | 4.12.2015<br>[revoked on 4.9.2016] |

# **Rejected Application**

|   | Application No. | <u>Proposed Use(s)</u>                 | <u>Date of</u><br><u>Consideration</u><br>(RNTPC/TPB) | Rejection<br><u>Reason(s