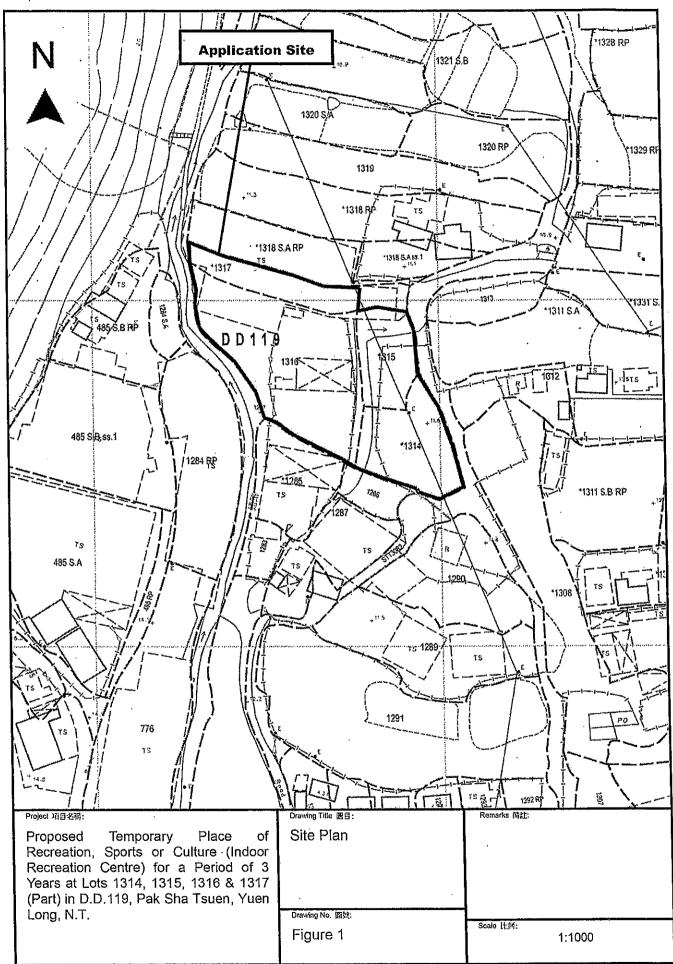

ion Rate | Attraction Rate | Generation Rate      | Attraction Rate      |
| •           | (pcu/hr)        | (pcu/hr)        | at <u>Peak Hours</u> | at <u>Peak Hours</u> |
|             |                 |                 | (pcu/hr)             | (pcu/hr)             |
| Private car | 0.88            | 0.88            | 0                    | 0                    |

Note 1: The opening hour of the proposed development is restricted to 9:00 a.m. to 5:00 p.m. from Mondays and Sundays including public holidays.

Note 2: The pcu of private car is assumed as 1; &

Note 3: Morning peak is defined as 7:00a.m. to 9:00a.m. whereas afternoon peak is defined as 5:00p.m. to 7:00p.m.

2.4 From the above figures, it is noted that the traffic in relation to the proposed development is not significant.



2

ć

\_\_\_\_\_



Structure 1 Structure 1 Place of recreation, sports or culture (Indoor recreation centre) Badminton court 1-4 GFA: Not exceeding 1,550m<sup>2</sup> Height: Not exceeding 9m No. of storey: 1 Structure 2 Changing room & toilet GFA: Not exceeding 65m<sup>2</sup> Height: Not exceeding 3m No. of storey: 1 7 parking spaces of 5m x 2.5m for private car -16m diameter manoeuvring circle 7m wide Ingress/ Egress Drawing Title 圈目: Remarks 摘註: Project 項回名稱: Proposed Layout Plan Proposed Temporary Place of Recreation, Sports or Culture (Indoor Recreation Centre) for a Period of 3 Years at Lots 1314, 1315, 1316 & 1317 (Part) in D.D.119, Pak Sha Tsuen, Yuen Long, N.T. Drawing No. [8]58: Scale [1:[9]: Figure 3 1:1000



# Appendix II of RNTPC Paper No. A/YL-TYST/1178

# **Previous App