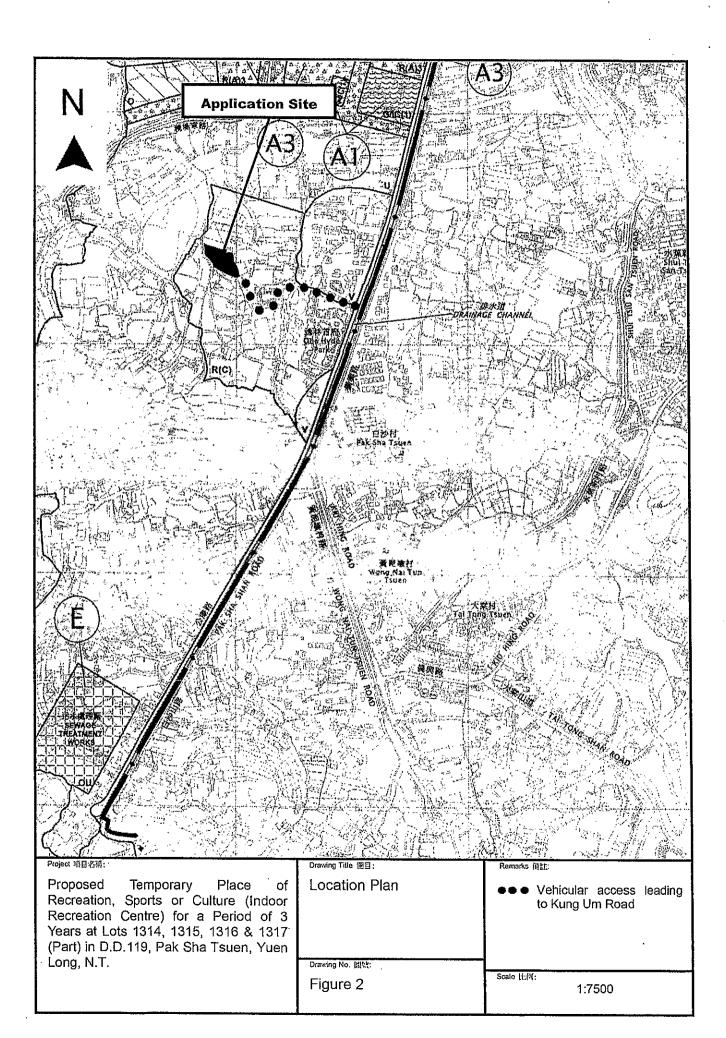

n Rate | Generation Rate      | Attraction Rate      |
| •           | (pcu/hr)        | (pcu/hr)        | at <u>Peak Hours</u> | at <u>Peak Hours</u> |
|             |                 |                 | (pcu/hr)             | (pcu/hr)             |
| Private car | 0.88            | 0.88            | 0                    | 0                    |

Note 1: The opening hour of the proposed development is restricted to 9:00 a.m. to 5:00 p.m. from Mondays and Sundays including public holidays.

Note 2: The pcu of private car is assumed as 1; &

Note 3: Morning peak is defined as 7:00a.m. to 9:00a.m. whereas afternoon peak is defined as 5:00p.m. to 7:00p.m.

2.4 From the above figures, it is noted that the traffic in relation to the proposed development is not significant.



2

ć

\_\_\_\_\_



Structure 1 Structure 1 Place of recreation, sports or culture (Indoor recreation centre) Badminton court 1-4 GFA: Not exceeding 1,550m<sup>2</sup> Height: Not exceeding 9m No. of storey: 1 Structure 2 Changing room & toilet GFA: Not exceeding 65m<sup>2</sup> Height: Not exceeding 3m No. of storey: 1 7 parking spaces of 5m x 2.5m for private car -16m diameter manoeuvring circle 7m wide Ingress/ Egress Drawing Title 圈目: Remarks 摘註: Project 項回名稱: Proposed Layout Plan Proposed Temporary Place of Recreation, Sports or Culture (Indoor Recreation Centre) for a Period of 3 Years at Lots 1314, 1315, 1316 & 1317 (Part) in D.D.119, Pak Sha Tsuen, Yuen Long, N.T. Drawing No. [8]58: Scale [1:[9]: Figure 3 1:1000



# Appendix II of RNTPC Paper No. A/YL-TYST/1178

# **Previous Applications covering t