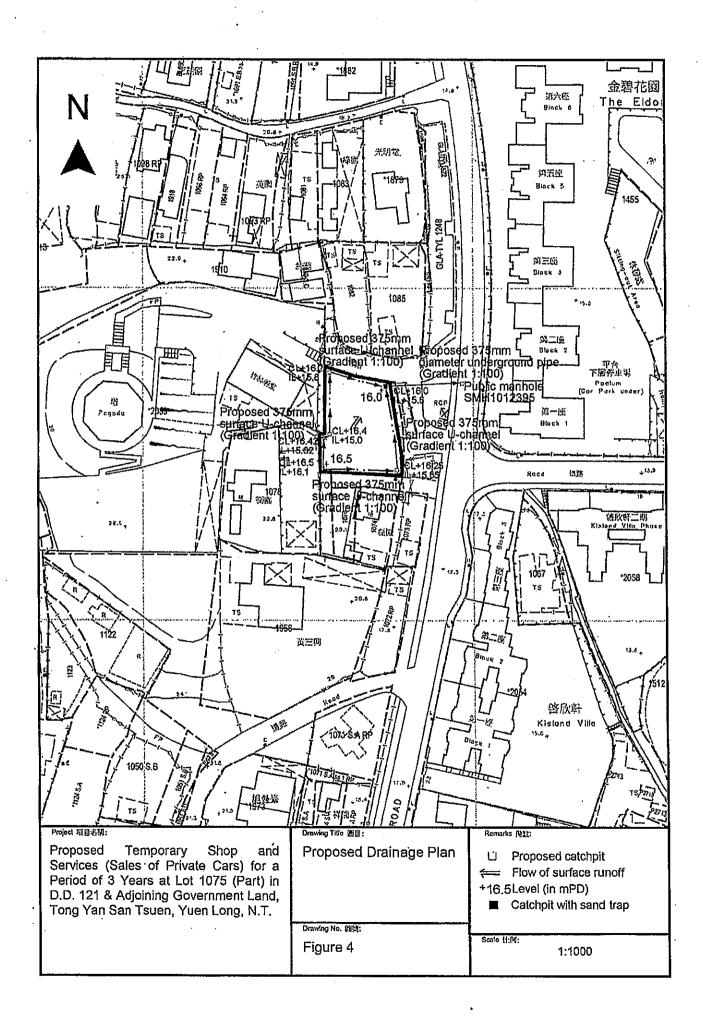

ces (Sales of private cars) Structure 1 Guard room & toilet GFA; Not exceeding 80m<sup>2</sup> Height: Not exceeding 7m No: of storey: 2

6m wide Ingress/Egress

Structure 3
Site office at 1/F &
Shop & services (Sales
of private cars) at G/F
GFA: Not exceeding 220m²
Height: Not exceeding 7m
No. of storey: 2

Toilet

(About 4m²)

Structure 2 Site office at 1/F & 12m diameter manoeuvring circle at G/F GFA: Not exceeding 220m² Height: Not exceeding 7m No. of storey: 2

4 parking spaces of 5m x.2.5m for private car

Proposed Temporary Shop and Services (Sales of Private Cars) for a Period of 3 Years at Lot 1075 (Part) in D.D. 121 & Adjoining Government Land, Tong Yan San Tsuen, Yuen Long, N.T. மன்ன गांक **अ**विः Proposed Layout Plan Remarks (剛性:

Drawing No. 随號:

Figure 3

Scale ItiM

1:1000







DETAILS OF U-CHANNEL

(REFERENCE: FIG. 8.11 OF
GEOTECHNICAL MANUAL FOR SLOPES)

(N.T.S.)

Proposed Temporary Shop and Services (Sales of Private Cars) for a Period of 3 Years at Lot 1075 (Part) in D.D. 121 & Adjoining Government Land, Tong Yan San Tsuen, Yuen Long, N.T.

Details of Proposed Surface U-channel

Drawing No. 狂竹:

Figure 6

Scre II.Di:

Remarks 排泄

Not to scale



# Similar Applications within/straddling the subject "R(B)1" Zone on the OZP

# **Approved Applications**

|    | Application No.            | Proposed Use(s)/Development(s)                                                                                                                                                     | Date of Consideration (RNTPC)                      |
|----|----------------------------|---