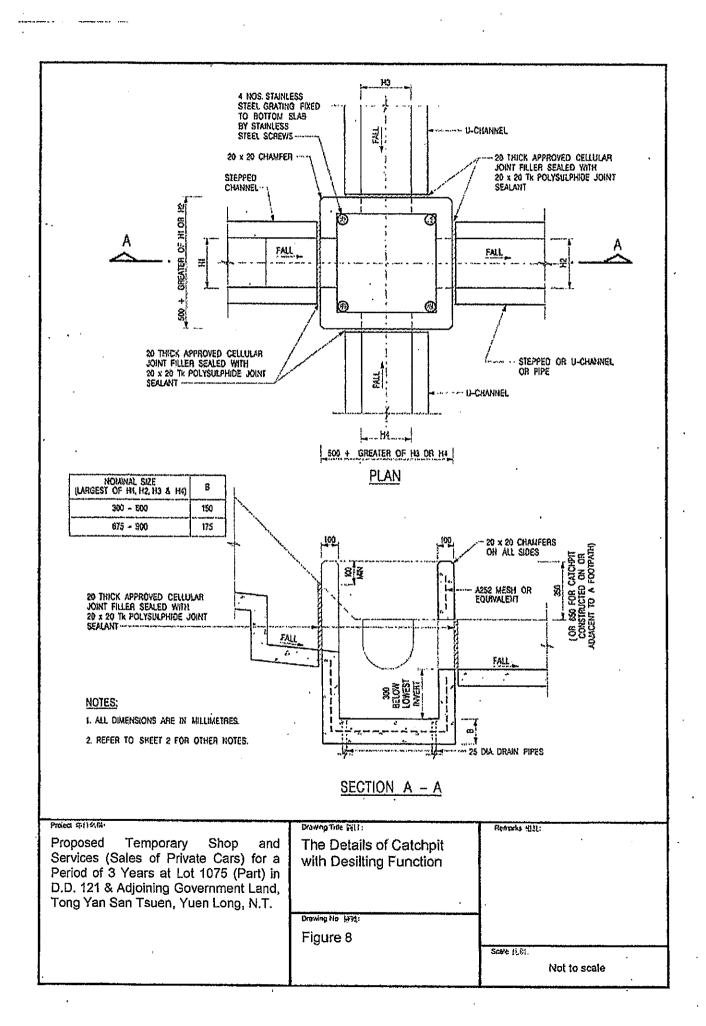

vring circle at G/F GFA: Not exceeding 220m² Height: Not exceeding 7m No. of storey: 2

4 parking spaces of 5m x.2.5m for private car

Proposed Temporary Shop and Services (Sales of Private Cars) for a Period of 3 Years at Lot 1075 (Part) in D.D. 121 & Adjoining Government Land, Tong Yan San Tsuen, Yuen Long, N.T. மன்ன गांक **अ**विः Proposed Layout Plan Remarks (剛性:

Drawing No. 随號:

Figure 3

Scale ItiM

1:1000







DETAILS OF U-CHANNEL

(REFERENCE: FIG. 8.11 OF
GEOTECHNICAL MANUAL FOR SLOPES)

(N.T.S.)

Proposed Temporary Shop and Services (Sales of Private Cars) for a Period of 3 Years at Lot 1075 (Part) in D.D. 121 & Adjoining Government Land, Tong Yan San Tsuen, Yuen Long, N.T.

Details of Proposed Surface U-channel

Drawing No. 狂竹:

Figure 6

Scre II.Di:

Remarks 排泄

Not to scale



# Similar Applications within/straddling the subject "R(B)1" Zone on the OZP

# **Approved Applications**

|    | Application No.            | Proposed Use(s)/Development(s)                                                                                                                                                     | Date of Consideration (RNTPC)                      |
|----|----------------------------|------------------------------------------------------------------------------------------------------------------------------------------------------------------------------------|----------------------------------------------------|
| 1  | A/YL-TYST/445 <sup>#</sup> | Temporary Carpet Shop and Wholesale of Carpet for a Period of 3 Years