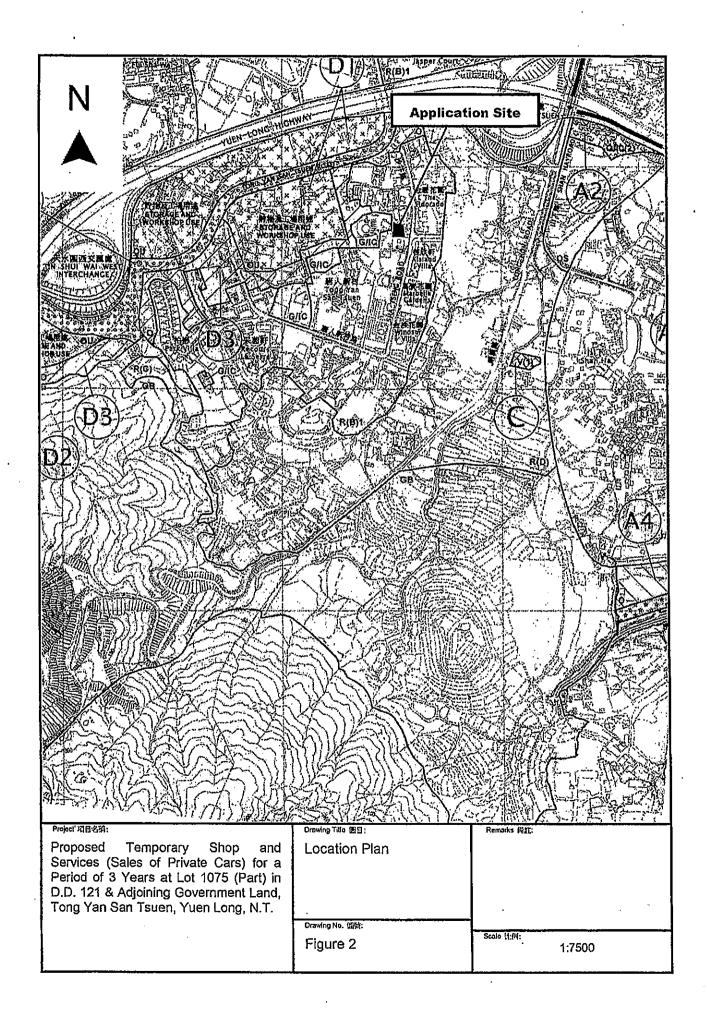

| 3,    | Application Site 申請地點                                                                                |                                                                                                 |
|-------|------------------------------------------------------------------------------------------------------|-------------------------------------------------------------------------------------------------|
| (a)   | Full address / location / demarcation district and lot number (if applicable) 詳細地址/地點/丈量約份及地段號碼(如適用) | Lot 1075 (Part) in D.D. 121 & Adjoining Government Land, Tong Yan San Tsuen, Yuen Long, N.T.    |
| (b)   | Site area and/or gross floor area involved<br>涉及的地盤面積及/或總樓面面<br>稅                                    | ☑Site area 地盤面積 680 sq.m 平方米☑About 约 Not more than ☑Gross floor area 總樓面面積 520 sq.m 平方兆□About 約 |
| · (c) | Area of Government land included (if any)<br>所包括的政府土地面徴(倘有)                                          | 122 sq.m 平方米 🛭 About 約                                                                          |