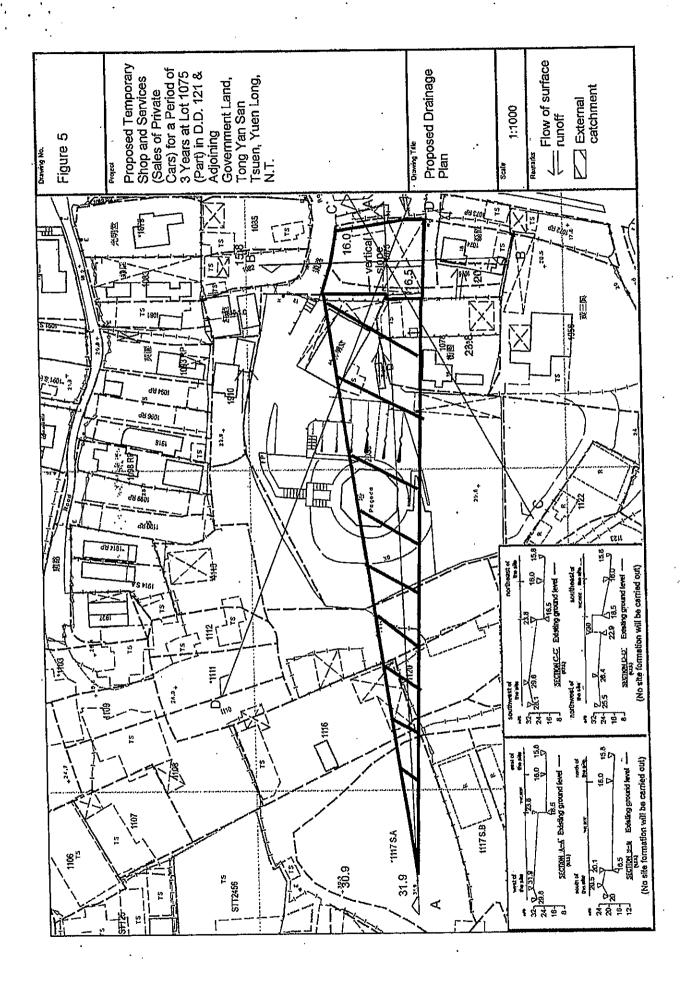

s (Sales of private cars) Structure 1 Guard room & toilet GFA; Not exceeding 80m<sup>2</sup> Height: Not exceeding 7m No: of storey: 2

6m wide Ingress/Egress

Structure 3
Site office at 1/F &
Shop & services (Sales
of private cars) at G/F
GFA: Not exceeding 220m²
Height: Not exceeding 7m
No. of storey: 2

Toilet

(About 4m²)

Structure 2 Site office at 1/F & 12m diameter manoeuvring circle at G/F GFA: Not exceeding 220m² Height: Not exceeding 7m No. of storey: 2

4 parking spaces of 5m x.2.5m for private car

Proposed Temporary Shop and Services (Sales of Private Cars) for a Period of 3 Years at Lot 1075 (Part) in D.D. 121 & Adjoining Government Land, Tong Yan San Tsuen, Yuen Long, N.T. மன்ன गांक **अ**विः Proposed Layout Plan Remarks (剛性:

Drawing No. 随號:

Figure 3

Scale ItiM

1:1000







DETAILS OF U-CHANNEL

(REFERENCE: FIG. 8.11 OF
GEOTECHNICAL MANUAL FOR SLOPES)

(N.T.S.)

Proposed Temporary Shop and Services (Sales of Private Cars) for a Period of 3 Years at Lot 1075 (Part) in D.D. 121 & Adjoining Government Land, Tong Yan San Tsuen, Yuen Long, N.T.

Details of Proposed Surface U-channel

Drawing No. 狂竹:

Figure 6

Scre II.Di:

Remarks 排泄

Not to scale



# Similar Applications within/straddling the subject "R(B)1" Zone on the OZP

# **Approved Applications**

|    | Application No.            | Proposed Use(s)/Development(s)                                                                                                                                                     | Date of Consideration (RNTPC)                      |
|----|----------------------------|-----