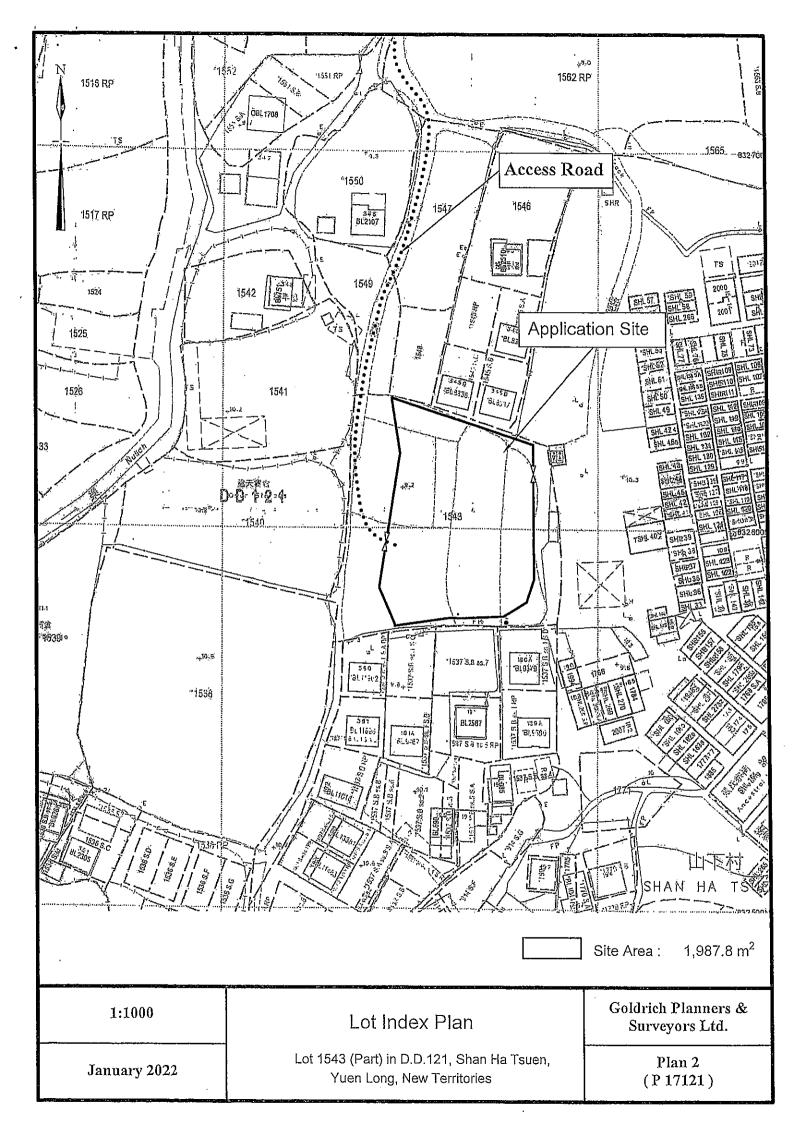

#### (b) <u>Drainage (same as previous application)</u>

There is an existing 600mm covered village drain running along the eastern and southern part of the site. This covered village drain consequentially discharges to an existing 2m village channel at the west of the site. There is a space of about 0.3m under the existing 2.5m fencing within the site so that water can flow underneath the fencing to reach the 600mm covered village drain. Please refer to the drainage proposal (Plan 4.1 and 4.2) for details.