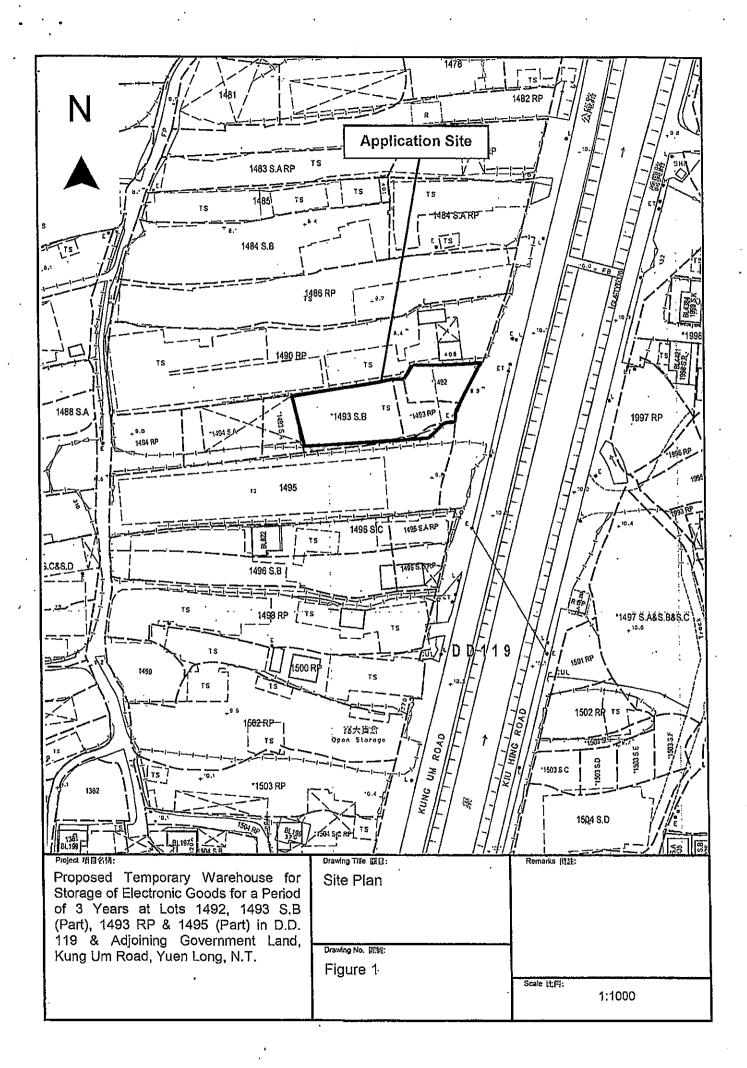

Metro Planning & Development Company Limited (都市規劃及發展顧問有限公司)

| 3   | Application Site 申請地點                                                                                |                                                                                                 |
|-----|------------------------------------------------------------------------------------------------------|-------------------------------------------------------------------------------------------------|
| (a) | Full address / location / demarcation district and lot number (if applicable) 詳細地址/地點/丈量約份及地段號碼(如適用) | Lots 1492, 1493 S.B (Part), 1493 RP & 1495 (Part) in D.D. 119, Kung Um Road, Yuen Long, N.T.    |
| (b) | Site area and/or gross floor area involved<br>涉及的地盤面積及/或總樓面面<br>積                                    | ☑Site area 地盤面積 890 sq.m 平方米☑About 约 Not more than ☑Gross floor area 總樓面面積 555 sq.m 平方米□About 约 |
| (c) | Area of Government land included (if any)<br>所包括的政府土地面積(倘有)                                          | Nil sq.m 平方米 □About 約                                                                           |