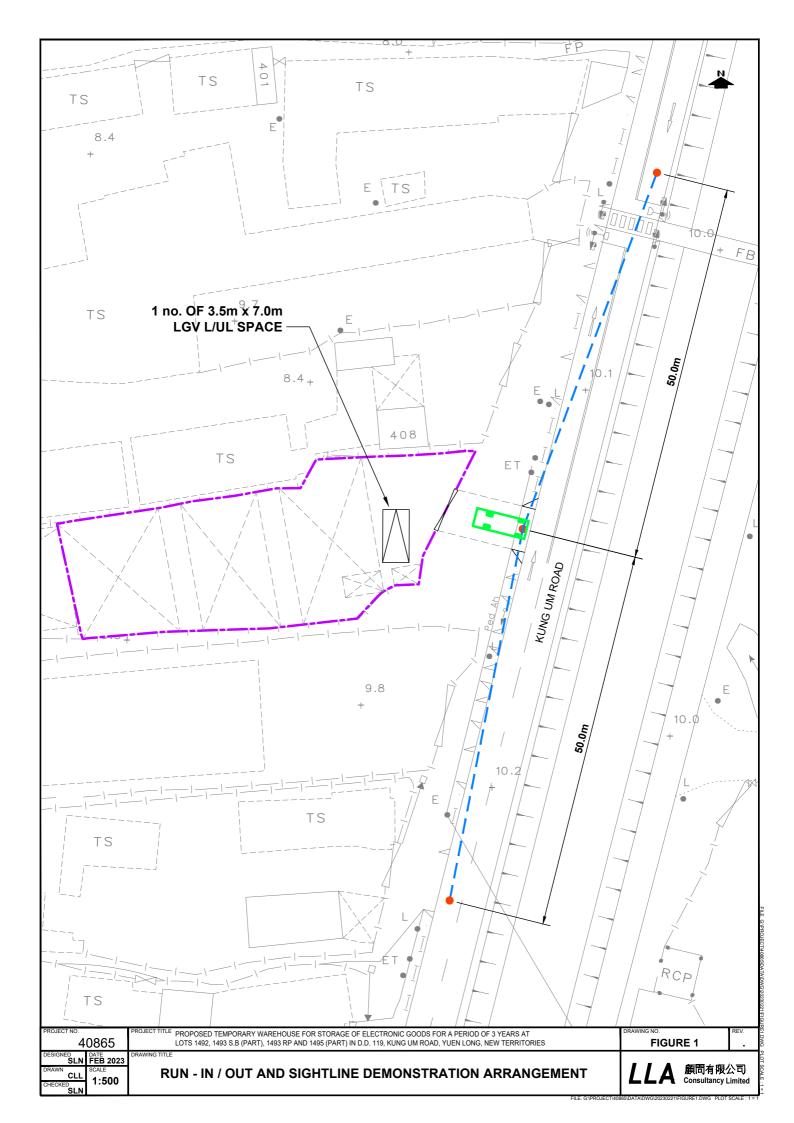

| 6.                                                              | Type(s) of Application                                                                                                          | 申請類別                                          |                                                                            |  |  |  |  |  |
|-----------------------------------------------------------------|---------------------------------------------------------------------------------------------------------------------------------|-----------------------------------------------|----------------------------------------------------------------------------|--|--|--|--|--|
| (A)                                                             | (A) Temporary Use/Development of Land and/or Building Not Exceeding 3 Years in Rural Areas<br>位於鄉郊地區土地上及/或建築物內進行為期不超過三年的臨時用途/發展 |                                               |                                                                            |  |  |  |  |  |
|                                                                 | (For Renewal of Permission for Temporary Use or Development in Rural Areas, please proceed to Part (B))                         |                                               |                                                                            |  |  |  |  |  |
|                                                                 | (如屬位於鄉郊地區臨時用途/發展的規劃許可續期,請填寫(B)部分)                                                                                               |                                               |                                                                            |  |  |  |  |  |
| (0)                                                             | Proposed Temporary Warehouse for Storage of Electronic Goods for a Period of 3 Years  (a) Proposed                              |                                               |                                                                            |  |  |  |  |  |
| (4)                                                             | use(s)/development<br>擬議用途/發展                                                                                                   |                                               | · .                                                                        |  |  |  |  |  |
|                                                                 |                                                                                                                                 | <br>  (Picase illustrate the details of the p | roposal on a layout plan) (請用平面園說明擬藏鮮俏)                                    |  |  |  |  |  |
| (b)                                                             | Effective period of                                                                                                             | ☑ year(s) 年                                   | 3                                                                          |  |  |  |  |  |
|                                                                 | permission applied for<br>申諧的許可有效期                                                                                              | □ month(s) 個月                                 | · · · · · · · · · · · · · · · · · · ·                                      |  |  |  |  |  |
| (c)                                                             | Development Schedule 發展經                                                                                                        | 出節表<br>・                                      |                                                                            |  |  |  |  |  |
| '                                                               | Proposed uncovered land area                                                                                                    | <b>接識器天土地面積</b>                               | 335ga.m ☑About ∯                                                           |  |  |  |  |  |
|                                                                 | Proposed covered land area 摸                                                                                                    |                                               | 555sq.m 図About 約                                                           |  |  |  |  |  |
|                                                                 | Proposed number of buildings                                                                                                    | s/structures 擬議建築物/構築物                        | 數目 5                                                                       |  |  |  |  |  |
|                                                                 | Proposed domestic floor area                                                                                                    | 擬議住用樓面面積                                      | NA sq.m ☑ About 約                                                          |  |  |  |  |  |
|                                                                 | Proposed non-domestic floor                                                                                                     | area 擬識非住用櫻面面積                                | Not more than 555                                                          |  |  |  |  |  |
| Proposed gross floor area 擬議總樓面面積 Not more than 555 sq.m □About |                                                                                                                                 |                                               |                                                                            |  |  |  |  |  |
| 1                                                               |                                                                                                                                 | <del>-</del>                                  | es (if applicable) 建築物/構築物的擬識高度及不同樓層<br>w is insufficient) (如以下空間不足,請另頁說明) |  |  |  |  |  |
| 1                                                               |                                                                                                                                 | (Not exceeding 8.5m, 1 storey)                | •                                                                          |  |  |  |  |  |
| ,                                                               | ructure 4: Toilet (Not excee                                                                                                    | ding 2 5m 1 stars.                            | W                                                                          |  |  |  |  |  |
|                                                                 |                                                                                                                                 |                                               |                                                                            |  |  |  |  |  |
|                                                                 |                                                                                                                                 | ······································        |                                                                            |  |  |  |  |  |
| P1                                                              | ranged number of car parking                                                                                                    | spaces by types 不同種類停車位                       | <b>(65)性深美熱明6 円</b>                                                        |  |  |  |  |  |
|                                                                 | •                                                                                                                               |                                               | 口外級的投資人口                                                                   |  |  |  |  |  |
|                                                                 | rivate Car Parking Spaces 私家                                                                                                    |                                               | Nil                                                                        |  |  |  |  |  |
|                                                                 | lotorcycle Parking Spaces 電罩                                                                                                    | • • • =                                       | Nil<br>Nil                                                                 |  |  |  |  |  |
|                                                                 | ight Goods Vehicle Parking Sp                                                                                                   |                                               | Nil :                                                                      |  |  |  |  |  |
| 1                                                               | ledium Goods Vehicle Parking<br>eavy Goods Vehicle Parking S                                                                    | •                                             | NG                                                                         |  |  |  |  |  |
|                                                                 | eavy Goods venicle Parking S<br>thers (Please Specify) 其他 (                                                                     | <del>-</del>                                  | .NA                                                                        |  |  |  |  |  |
|                                                                 | The Manager of American Comments of the American                                                                                | 4/3 / 4 / 4 <i>]</i>                          |                                                                            |  |  |  |  |  |
| P                                                               | roposed number of loading/unl                                                                                                   | oading spaces 上落客貨車位的機                        |                                                                            |  |  |  |  |  |
| Т                                                               | axi Spaces 的士車位                                                                                                                 |                                               | Nil                                                                        |  |  |  |  |  |
|                                                                 | oach Spaces 旅遊巴車位                                                                                                               |                                               | Nil                                                                        |  |  |  |  |  |
|                                                                 | ight Goods Vehicle Spaces 輕                                                                                                     | 型貨車車位                                         | 1 space of 7m x 3.5m                                                       |  |  |  |  |  |
| N                                                               | ledium Goods Vehicle Spaces                                                                                                     | 中型貨車車位                                        | Nil                                                                        |  |  |  |  |  |
| - 1                                                             | leavy Goods Vehicle Spaces 🛭                                                                                                    |                                               | Nil                                                                        |  |  |  |  |  |
| C                                                               | Others (Picase Specify) 其他(                                                                                                     | 講列明)                                          | NA .                                                                       |  |  |  |  |  |
|                                                                 |                                                                                                                                 |                                               |                                                                            |  |  |  |  |  |