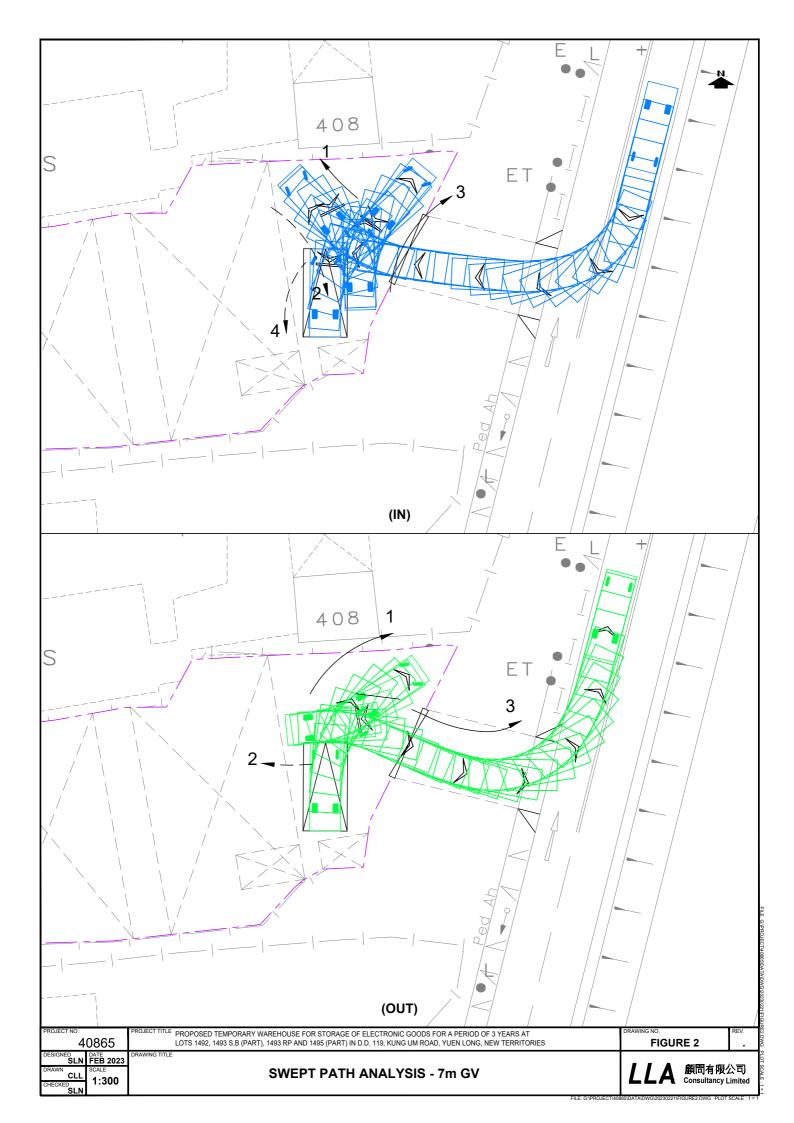

| 6.                                                              | Type(s) of Application                                                                                                          | 申請類別                                          |                                                                            |  |  |  |  |  |
|-----------------------------------------------------------------|---------------------------------------------------------------------------------------------------------------------------------|-----------------------------------------------|----------------------------------------------------------------------------|--|--|--|--|--|
| (A)                                                             | (A) Temporary Use/Development of Land and/or Building Not Exceeding 3 Years in Rural Areas<br>位於鄉郊地區土地上及/或建築物內進行為期不超過三年的臨時用途/發展 |                                               |                                                                            |  |  |  |  |  |
|                                                                 | (For Renewal of Permission for Temporary Use or Development in Rural Areas, please proceed to Part (B))                         |                                               |                                                                            |  |  |  |  |  |
|                                                                 | (如屬位於鄉郊地區臨時用途/發展的規劃許可續期,請填寫(B)部分)                                                                                               |                                               |                                                                            |  |  |  |  |  |
| (0)                                                             | Proposed Temporary Warehouse for Storage of Electronic Goods for a Period of 3 Years  (a) Proposed                              |                                               |                                                                            |  |  |  |  |  |
| (4)                                                             | use(s)/development<br>擬議用途/發展                                                                                                   |                                               | · .                                                                        |  |  |  |  |  |
|                                                                 |                                                                                                                                 | <br>  (Picase illustrate the details of the p | roposal on a layout plan) (請用平面園說明擬藏鮮俏)                                    |  |  |  |  |  |
| (b)                                                             | Effective period of                                                                                                             | ☑ year(s) 年                                   | 3                                                                          |  |  |  |  |  |
|                                                                 | permission applied for<br>申諧的許可有效期                                                                                              | □ month(s) 個月                                 | · · · · · · · · · · · · · · · · · · ·                                      |  |  |  |  |  |
| (c)                                                             | Development Schedule 發展經                                                                                                        | 出節表<br>・                                      |                                                                            |  |  |  |  |  |
| '                                                               | Proposed uncovered land area                                                                                                    | <b>接識器天土地面積</b>                               | 335ga.m ☑About ∯                                                           |  |  |  |  |  |
|                                                                 | Proposed covered land area 摸                                                                                                    |                                               | 555sq.m 図About 約                                                           |  |  |  |  |  |
|                                                                 | Proposed number of buildings                                                                                                    | s/structures 擬議建築物/構築物                        | 數目 5                                                                       |  |  |  |  |  |
|                                                                 | Proposed domestic floor area                                                                                                    | 擬議住用樓面面積                                      | NA sq.m ☑ About 約                                                          |  |  |  |  |  |
|                                                                 | Proposed non-domestic floor                                                                                                     | area 擬識非住用櫻面面積                                | Not more than 555                                                          |  |  |  |  |  |
| Proposed gross floor area 擬議總樓面面積 Not more than 555 sq.m □About |                                                                                                                                 |                                               |                                                                            |  |  |  |  |  |
| 1                                                               |                                                                                                                                 | <del>-</del>                                  | es (if applicable) 建築物/構築物的擬識高度及不同樓層<br>w is insufficient) (如以下空間不足,請另頁說明) |  |  |  |  |  |
| 1                                                               |                                                                                                                                 | (Not exceeding 8.5m, 1 storey)                | •                                                                          |  |  |  |  |  |
| ,                                                               | ructure 4: Toilet (Not excee                                                                                                    | ding 2 5m 1 stars.                            | W                                                                          |  |  |  |  |  |
|                                                                 |                                                                                                                                 |                                               |                                                                            |  |  |  |  |  |
|                                                                 |                                                                                                                                 | ······································        |                                                                            |  |  |  |  |  |
| P1                                                              | ranged number of car parking                                                                                                    | spaces by types 不同種類停車位                       | <b>(65)性深美熱明6 円</b>                                                        |  |  |  |  |  |
|                                                                 | •                                                                                                                               |                                               | 口外級的投資人口                                                                   |  |  |  |  |  |
|                                                                 | rivate Car Parking Spaces 私家                                                                                                    |                                               | Nil                                                                        |  |  |  |  |  |
|                                                                 | lotorcycle Parking Spaces 電罩                                                                                                    | • • • =                                       | Nil<br>Nil                                                                 |  |  |  |  |  |
|                                                                 | ight Goods Vehicle Parking Sp                                                                                                   |                                               | Nil :                                                                      |  |  |  |  |  |
| 1                                                               | ledium Goods Vehicle Parking<br>eavy Goods Vehicle Parking S                                                                    | •                                             | NG                                                                         |  |  |  |  |  |
|                                                                 | eavy Goods venicle Parking S<br>thers (Please Specify) 其他 (                                                                     | <del>-</del>                                  | .NA                                                                        |  |  |  |  |  |
|                                                                 | The Manager of American Comments of the American                                                                                | 4/3 / 4 / 4 <i>]</i>                          |                                                                            |  |  |  |  |  |
| P                                                               | roposed number of loading/unl                                                                                                   | oading spaces 上落客貨車位的機                        |                                                                            |  |  |  |  |  |
| Т                                                               | axi Spaces 的士車位                                                                                                                 |                                               | Nil                                                                        |  |  |  |  |  |
|                                                                 | oach Spaces 旅遊巴車位                                                                                                               |                                               | Nil                                                                        |  |  |  |  |  |
|                                                                 | ight Goods Vehicle Spaces 輕                                                                                                     | 型貨車車位                                         | 1 space of 7m x 3.5m                                                       |  |  |  |  |  |
| N                                                               | ledium Goods Vehicle Spaces                                                                                                     | 中型貨車車位                                        | Nil                                                                        |  |  |  |  |  |
| - 1                                                             | leavy Goods Vehicle Spaces 🛭                                                                                                    |                                               | Nil                                                                        |  |  |  |  |  |
| C                                                               | Others (Picase Specify) 其他(                                                                                                     | 講列明)                                          | NA .                                                                       |  |  |  |  |  |
|                                                                 |                                                                                                                                 |                                               |                                                                            |  |  |  |  |  |