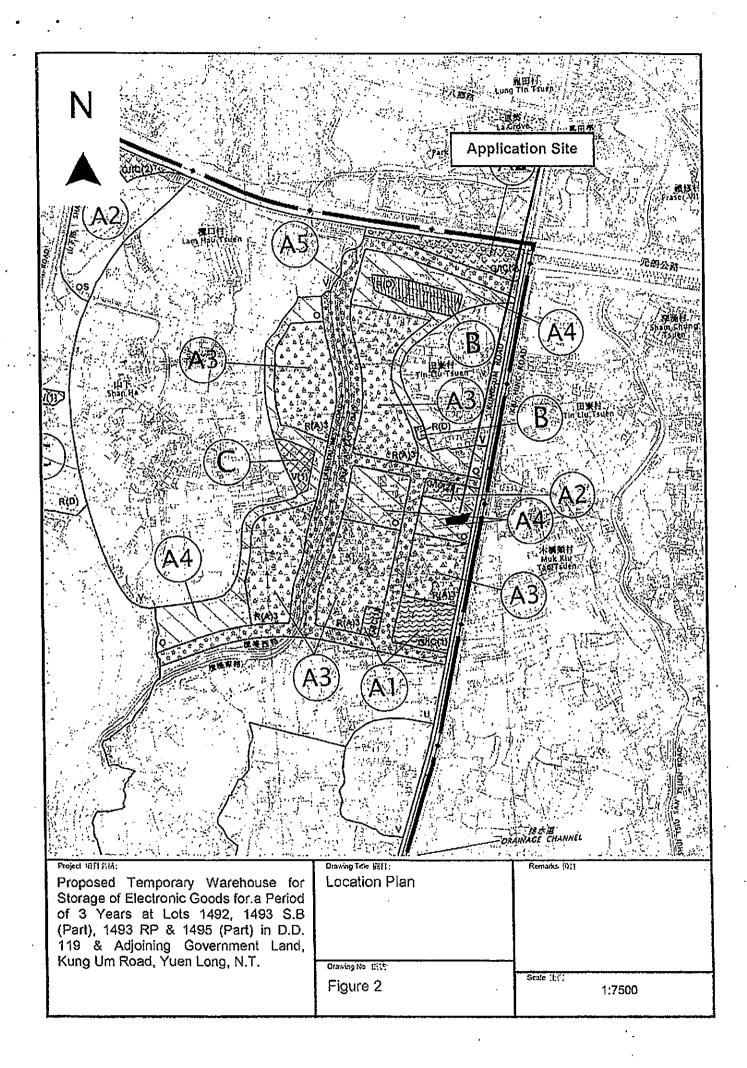

Metro Planning & Development Company Limited (都市規劃及發展顧問有限公司)

| 3   | Application Site 申請地點                                                                                |                                                                                                 |
|-----|------------------------------------------------------------------------------------------------------|-------------------------------------------------------------------------------------------------|
| (a) | Full address / location / demarcation district and lot number (if applicable) 詳細地址/地點/丈量約份及地段號碼(如適用) | Lots 1492, 1493 S.B (Part), 1493 RP & 1495 (Part) in D.D. 119, Kung Um Road, Yuen Long, N.T.    |
| (b) | Site area and/or gross floor area involved<br>涉及的地盤面積及/或總樓面面<br>積                                    | ☑Site area 地盤面積 890 sq.m 平方米☑About 约 Not more than ☑Gross floor area 總樓面面積 555 sq.m 平方米□About 约 |
| (c) | Area of Government land included (if any)<br>所包括的政府土地面積(倘有)                                          | Nil sq.m 平方米 □About 約                                                                           |