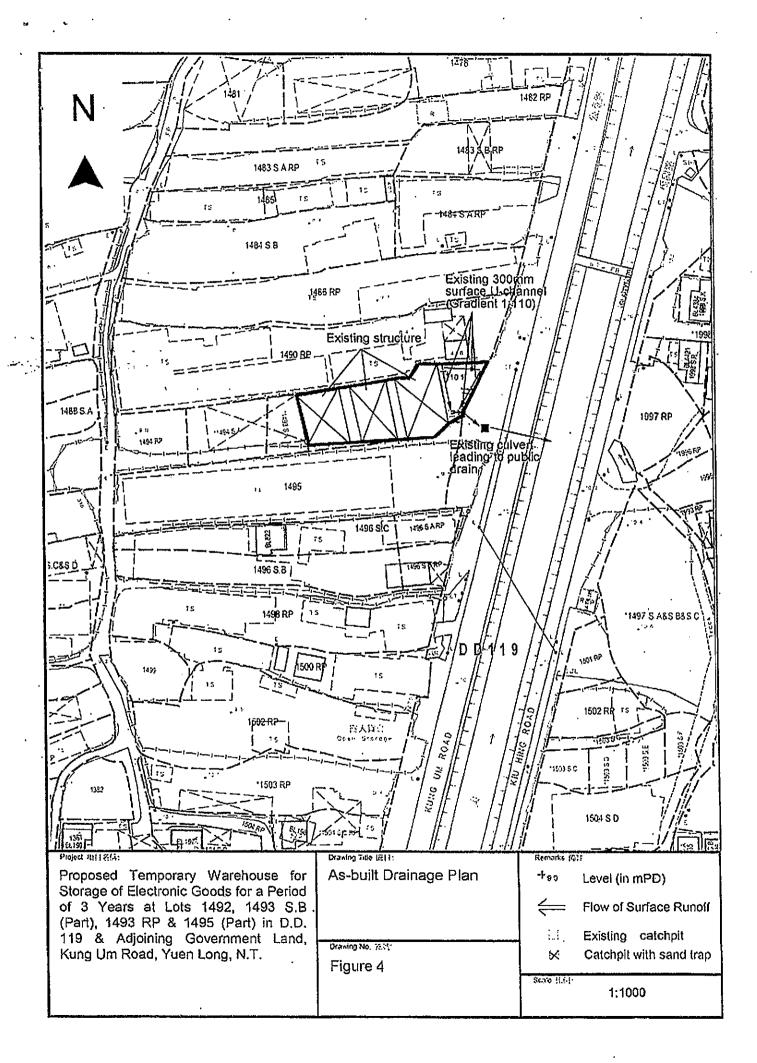

Metro Planning & Development Company Limited (都市規劃及發展顧問有限公司)

| 3   | Application Site 申請地點                                                                                |                                                                                                 |
|-----|------------------------------------------------------------------------------------------------------|-------------------------------------------------------------------------------------------------|
| (a) | Full address / location / demarcation district and lot number (if applicable) 詳細地址/地點/丈量約份及地段號碼(如適用) | Lots 1492, 1493 S.B (Part), 1493 RP & 1495 (Part) in D.D. 119, Kung Um Road, Yuen Long, N.T.    |
| (b) | Site area and/or gross floor area involved<br>涉及的地盤面積及/或總樓面面<br>積                                    | ☑Site area 地盤面積 890 sq.m 平方米☑About 约 Not more than ☑Gross floor area 總樓面面積 555 sq.m 平方米□About 约 |
| (c) | Area of Government land included (if any)<br>所包括的政府土地面積(倘有)                                          | Nil sq.m 平方米 □About 約                                                                           |