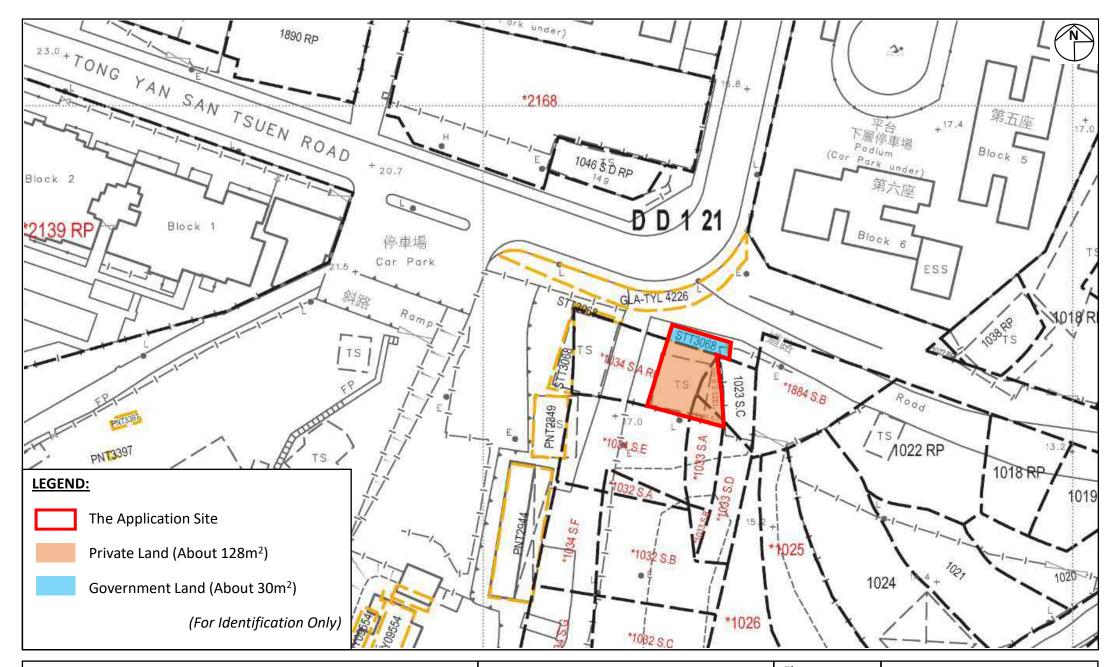

Aikon Development Consultancy Limited (毅勤發展顧問有限公司)

| 3.  | Application Site 申請地點                                                                                |                                                                                                                                          |
|-----|------------------------------------------------------------------------------------------------------|------------------------------------------------------------------------------------------------------------------------------------------|
| (a) | Full address / location / demarcation district and lot number (if applicable) 詳細地址/地點/丈量約份及地段號碼(如適用) | Lots 1023 S.B RP, 1033 S.C, 1034 S.A RP (Part) in D.D. 121 and Adjoining Government Land, Tong Yan San Tsuen, Yuen Long, New Territories |
| (b) | Site area and/or gross floor area involved<br>涉及的地盤面積及/或總樓面面<br>積                                    | ☑Site area 地盤面積 158 sq.m 平方米☑About 約 ☑Gross floor area 總樓面面積 144 sq.m 平方米☑About 約                                                        |
| (c) | Area of Government land included (if any)<br>所包括的政府土地面積(倘有)                                          | sq.m 平方米 ☑About 約                                                                                                                        |