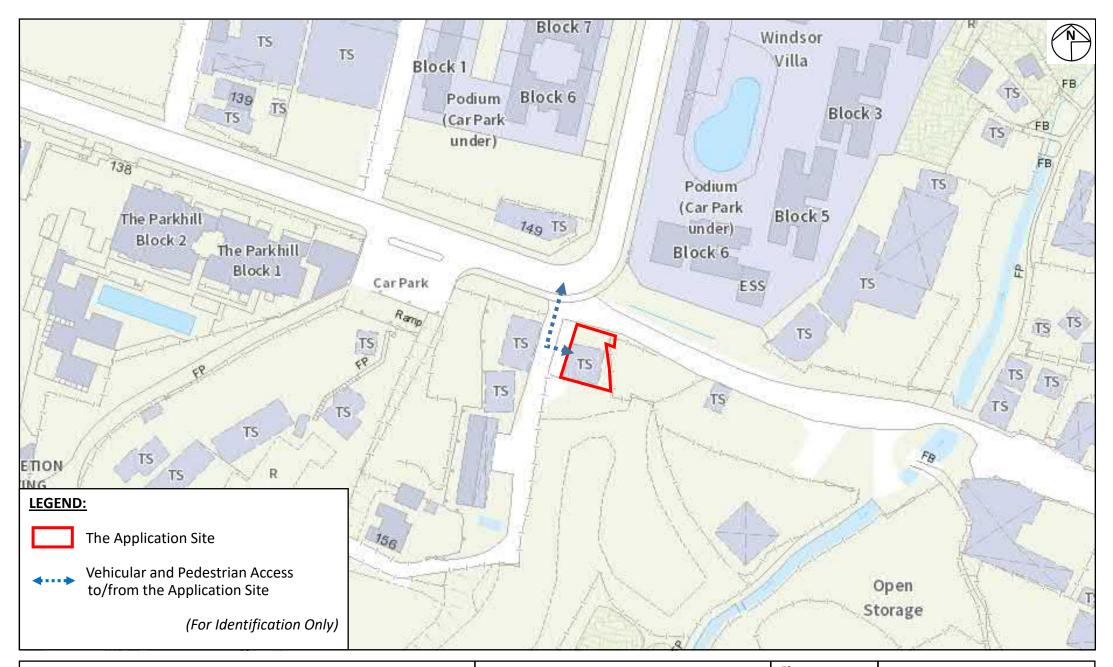

Aikon Development Consultancy Limited (毅勤發展顧問有限公司)

| 3.  | Application Site 申請地點                                                                                |                                                                                                                                          |
|-----|------------------------------------------------------------------------------------------------------|------------------------------------------------------------------------------------------------------------------------------------------|
| (a) | Full address / location / demarcation district and lot number (if applicable) 詳細地址/地點/丈量約份及地段號碼(如適用) | Lots 1023 S.B RP, 1033 S.C, 1034 S.A RP (Part) in D.D. 121 and Adjoining Government Land, Tong Yan San Tsuen, Yuen Long, New Territories |
| (b) | Site area and/or gross floor area involved<br>涉及的地盤面積及/或總樓面面<br>積                                    | ☑Site area 地盤面積 158 sq.m 平方米☑About 約 ☑Gross floor area 總樓面面積 144 sq.m 平方米☑About 約                                                        |
| (c) | Area of Government land included (if any)<br>所包括的政府土地面積(倘有)                                          | sq.m 平方米 ☑About 約                                                                                                                        |