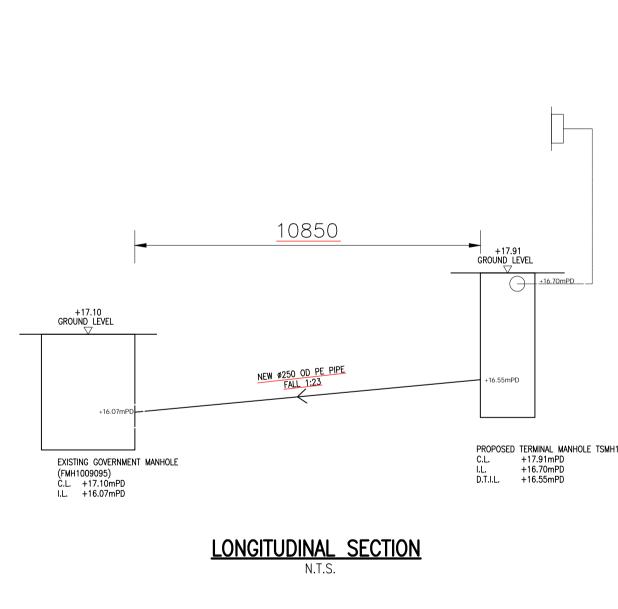

RK TO FORM THE FINAL FACE SHALL BE FOLLOWED UP IMMEDIATELY WITH SURFACE PROTECTION AND DRAINAGE
- 5. WHERE TEMPORARY BARE SLOPE FACES ARE UNAVOIDABLE THEY SHALL BE PROTECTED WITH SHEETING WELL SECURED AGAINST THE WIND. WHERE SLOPE FACE IS TO BE TEMPORARILY EXPOSED FOR MORE THAN TWO WEEKS, TEMPORARY HARD SURFACE SHALL BE PROVIDED AND TEMPORARY DRAINS SHALL BE INSTALLED.
- 6. PRECAUTIONS SHALL ALWAYS BE TAKEN TO PREVENT WATER FROM ENTERING AND COLLECTING IN THE TRENCH OR SHAFT.







FRONT ELEVATION DETAILS OF FRESH AIR INLET

Structural & Geotechnical Engineer









SECTIONAL PLAN OF TERMINAL

MANHOLE TYPE T1\_1

1:12 FALL

DRAINAGE LAYOUT



GN A

GN B

STW4678

Lot 1034 S.A RP

GN X

NEW Ø250 OD PE PIPE FALL 1:23

-SEWERAGE CONNECTION FROM

PREMISES/FACILITIES (FOR INFÓRMATION ONLY)



832580N

SCALE 1:1000

LEGEND:

EXISTING SEWAGE PIPE

— — VENT PIPE

---- LOT BOUNDARY

PROPOSED SEWAGE PIPE

EXISTING SEWAGE MANHOLE

PP' T ON ' T

PROPOSED SEWAGE TERMINAL MANHOLE

CONCRETE IS TO BE GRADE 30/20. PIPE DIAMETER OF PIPE TO BE LESS THAN OR EQUAL TO 450 mm.

1. ALL DIMENSIONS ARE IN MILLIMETRES.

832580N

832560N

1:200

OPENING FOR F.A.I. -(FOR SEWER MANHOLE ONLY)

4. FOR MANHOLE COVER OPENING SIZE 675, RECESS WITH SQUARE STEEL ROD SHALL BE PROVIDED AT TOP OF MANHOLE CHAMBER FOR INSTALLING MONITORING DEVICE(S). DETAILS REFER TO DSD STANDARD DRAWING NO. DS 1099.

Architect

翱翔顧問工程師有限公司 WINGS & ASSOCIATES CONSULTING ENGINEERS LTD

Description Drawn by Checked by Rev. Date Approved by 05.2023 1ST SUBMISSION RM 06.2023 1ST AMENDMENT KT RM VT

EXTERNAL SEWERAGE DRAINAGE WORKS A