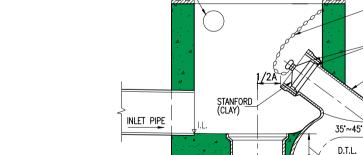

D AND SEALED TO ENSURE EFFICIENT RUN-OFF AND TO AVOID PONDING.
- 4. A METHOD OF WORKING SHALL BE ADOPTED IN WHICH THE MINIMUM OF BARE SOIL IS EXPOSED AT ANY TIME. EARTHWORK TO FORM THE FINAL FACE SHALL BE FOLLOWED UP IMMEDIATELY WITH SURFACE PROTECTION AND DRAINAGE
- 5. WHERE TEMPORARY BARE SLOPE FACES ARE UNAVOIDABLE THEY SHALL BE PROTECTED WITH SHEETING WELL SECURED AGAINST THE WIND. WHERE SLOPE FACE IS TO BE TEMPORARILY EXPOSED FOR MORE THAN TWO WEEKS, TEMPORARY HARD SURFACE SHALL BE PROVIDED AND TEMPORARY DRAINS SHALL BE INSTALLED.
- 6. PRECAUTIONS SHALL ALWAYS BE TAKEN TO PREVENT WATER FROM ENTERING AND COLLECTING IN THE TRENCH OR SHAFT.





SECTION B-B

PLAN OF SEWER MANHOLE COVER

FRESH AIR INLET-

FRONT ELEVATION DETAILS OF FRESH AIR INLET

Structural & Geotechnical Engineer







SECTION A-A





PLAN VIEW OF TERMINAL MANHOLE

ALL VERT. BARS & HORI. BARS TO BE T12-150 PIPE DIAMETER OF PIPE TO BE LESS THAN OR EQUAL TO 450mm.





EXISTING SEWAGE MANHOLE

PP' T ON ' T

PROPOSED SEWAGE TERMINAL MANHOLE

FTHE SITE

**BLOCK PLAN** 

SCALE 1:1000

LONGITUDINAL SECTION

ALL VERT. BARS & HORI. BARS TO BE T12-150

Architect

翱翔顧問工程師有限公司 WINGS & ASSOCIATES CONSULTING ENGINEERS LTD

| Rev. | Date    | Description    | Drawn by | Checked by | Approved by |
|------|---------|----------------|----------|------------|-------------|
| -    | 05.2023 | 1ST SUBMISSION | KT       | RM         | VT          |
|      |         |                |          |            |             |
|      |         |                |          |            |             |
|      |         |