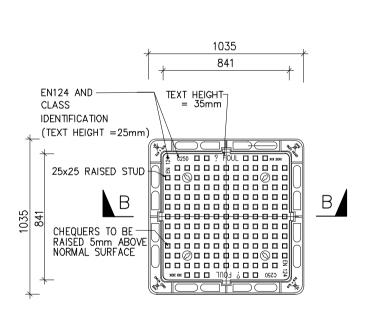

COMPLETED DRAINAGE WORKS DISCHARGE WITHIN THE SITE, A TEMPORARY CONDUIT SHALL BE PROVIDED TO THE DISCHARGE POINTS.
- 3. ALL SURFACES SHALL BE GRADED AND SEALED TO ENSURE EFFICIENT RUN-OFF AND TO AVOID PONDING.
- 4. A METHOD OF WORKING SHALL BE ADOPTED IN WHICH THE MINIMUM OF BARE SOIL IS EXPOSED AT ANY TIME. EARTHWORK TO FORM THE FINAL FACE SHALL BE FOLLOWED UP IMMEDIATELY WITH SURFACE PROTECTION AND DRAINAGE
- 5. WHERE TEMPORARY BARE SLOPE FACES ARE UNAVOIDABLE THEY SHALL BE PROTECTED WITH SHEETING WELL SECURED AGAINST THE WIND. WHERE SLOPE FACE IS TO BE TEMPORARILY EXPOSED FOR MORE THAN TWO WEEKS, TEMPORARY HARD SURFACE SHALL BE PROVIDED AND TEMPORARY DRAINS SHALL BE INSTALLED.
- 6. PRECAUTIONS SHALL ALWAYS BE TAKEN TO PREVENT WATER FROM ENTERING AND COLLECTING IN THE TRENCH OR SHAFT.







FRONT ELEVATION DETAILS OF FRESH AIR INLET

Structural & Geotechnical Engineer









SECTIONAL PLAN OF TERMINAL

MANHOLE TYPE T1\_1 N.T.S.

DRAINAGE LAYOUT

1:12 FALL



GN A

GN B

STW4678

Lot 1034 S.A F

GN X

NEW Ø250 OD PE PIPE FALL 1:23

: 16.70, . : 16.55,

-SEWERAGE CONNECTION FROM

SCALE 1:1000

LEGEND:

EXISTING SEWAGE PIPE

— — VENT PIPE

---- LOT BOUNDARY

PROPOSED SEWAGE PIPE

EXISTING SEWAGE MANHOLE

PP' T ON ' T

PROPOSED SEWAGE TERMINAL MANHOLE

PREMISES/FACILITIES (FOR INFÓRMATION ONLY)



CONCRETE IS TO BE GRADE 30/20. PIPE DIAMETER OF PIPE TO BE LESS THAN OR EQUAL TO 450 mm.

1. ALL DIMENSIONS ARE IN MILLIMETRES.

832580N

832560N

1:200

OPENING FOR F.A.I. -(FOR SEWER MANHOLE ONLY)

4. FOR MANHOLE COVER OPENING SIZE 675, RECESS WITH SQUARE STEEL ROD SHALL BE PR