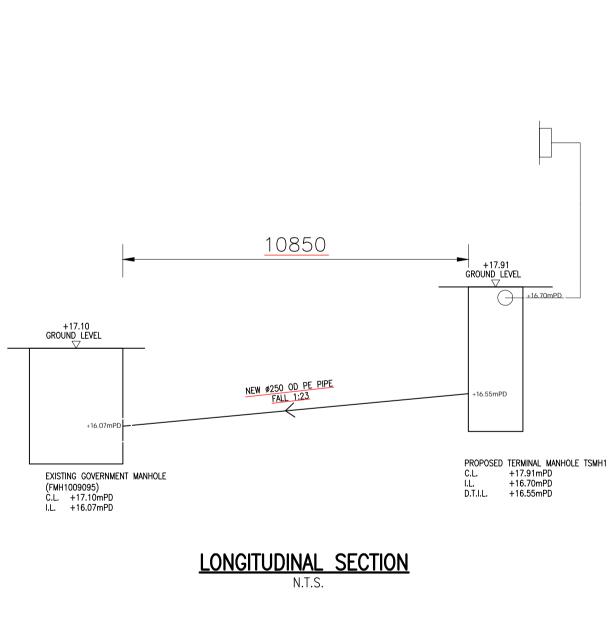

AGAINST THE WIND. WHERE SLOPE FACE IS TO BE TEMPORARILY EXPOSED FOR MORE THAN TWO WEEKS, TEMPORARY HARD SURFACE SHALL BE PROVIDED AND TEMPORARY DRAINS SHALL BE INSTALLED.
- 6. PRECAUTIONS SHALL ALWAYS BE TAKEN TO PREVENT WATER FROM ENTERING AND COLLECTING IN THE TRENCH OR SHAFT.







FRONT ELEVATION DETAILS OF FRESH AIR INLET

Structural & Geotechnical Engineer









SECTIONAL PLAN OF TERMINAL

MANHOLE TYPE T1\_1 N.T.S.

DRAINAGE LAYOUT

1:12 FALL



GN A

GN B

STW4678

Lot 1034 S.A F

GN X

NEW Ø250 OD PE PIPE FALL 1:23

: 16.70, . : 16.55,

-SEWERAGE CONNECTION FROM

SCALE 1:1000

LEGEND:

EXISTING SEWAGE PIPE

— — VENT PIPE

---- LOT BOUNDARY

PROPOSED SEWAGE PIPE

EXISTING SEWAGE MANHOLE

PP' T ON ' T

PROPOSED SEWAGE TERMINAL MANHOLE

PREMISES/FACILITIES (FOR INFÓRMATION ONLY)



CONCRETE IS TO BE GRADE 30/20. PIPE DIAMETER OF PIPE TO BE LESS THAN OR EQUAL TO 450 mm.

1. ALL DIMENSIONS ARE IN MILLIMETRES.

832580N

832560N

1:200

OPENING FOR F.A.I. -(FOR SEWER MANHOLE ONLY)

4. FOR MANHOLE COVER OPENING SIZE 675, RECESS WITH SQUARE STEEL ROD SHALL BE PROVIDED AT TOP OF MANHOLE CHAMBER FOR INSTALLING MONITORING DEVICE(S). DETAILS REFER TO DSD STANDARD DRAWING NO. DS 1099.

Architect

翱翔顧問工程師有限公司 WINGS & ASSOCIATES CONSULTING ENGINEERS LTD

| Rev. | Date    | Description    | Drawn by | Checked by | Approved by | . PF       |
|------|---------|----------------|----------|------------|-------------|------------|
| -    | 05.2023 | 1ST SUBMISSION | KT       | RM         | VT          | 1 6        |
| _A   | 06.2023 | 1ST AMENDMENT  | KT       | RM         | VT