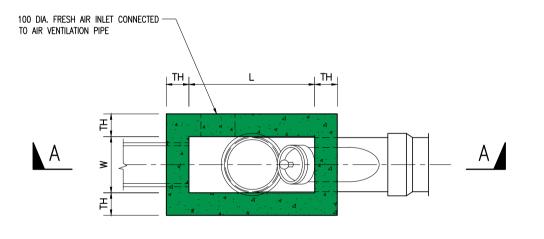

NSURE EFFICIENT RUN-OFF AND TO AVOID PONDING.
- 4. A METHOD OF WORKING SHALL BE ADOPTED IN WHICH THE MINIMUM OF BARE SOIL IS EXPOSED AT ANY TIME. EARTHWORK TO FORM THE FINAL FACE SHALL BE FOLLOWED UP IMMEDIATELY WITH SURFACE PROTECTION AND DRAINAGE
- 5. WHERE TEMPORARY BARE SLOPE FACES ARE UNAVOIDABLE THEY SHALL BE PROTECTED WITH SHEETING WELL SECURED AGAINST THE WIND. WHERE SLOPE FACE IS TO BE TEMPORARILY EXPOSED FOR MORE THAN TWO WEEKS, TEMPORARY HARD SURFACE SHALL BE PROVIDED AND TEMPORARY DRAINS SHALL BE INSTALLED.
- 6. PRECAUTIONS SHALL ALWAYS BE TAKEN TO PREVENT WATER FROM ENTERING AND COLLECTING IN THE TRENCH OR SHAFT.





SECTION B-B

PLAN OF SEWER MANHOLE COVER

FRESH AIR INLET-

FRONT ELEVATION DETAILS OF FRESH AIR INLET

Structural & Geotechnical Engineer







SECTION A-A





PLAN VIEW OF TERMINAL MANHOLE

ALL VERT. BARS & HORI. BARS TO BE T12-150 PIPE DIAMETER OF PIPE TO BE LESS THAN OR EQUAL TO 450mm.





EXISTING SEWAGE MANHOLE

PP' T ON ' T

PROPOSED SEWAGE TERMINAL MANHOLE

FTHE SITE

**BLOCK PLAN** 

SCALE 1:1000

LONGITUDINAL SECTION

ALL VERT. BARS & HORI. BARS TO BE T12-150

Architect

翱翔顧問工程師有限公司 WINGS & ASSOCIATES CONSULTING ENGINEERS LTD

| Rev. | Date    | Description    | Drawn by | Checked by | Approved by |
|------|---------|----------------|----------|------------|-------------|
| -    | 05.2023 | 1ST SUBMISSION | KT       | RM         | VT          |
|      |         |                |          |            |             |
|      |         |                |          |            |             |
|      |         |                |