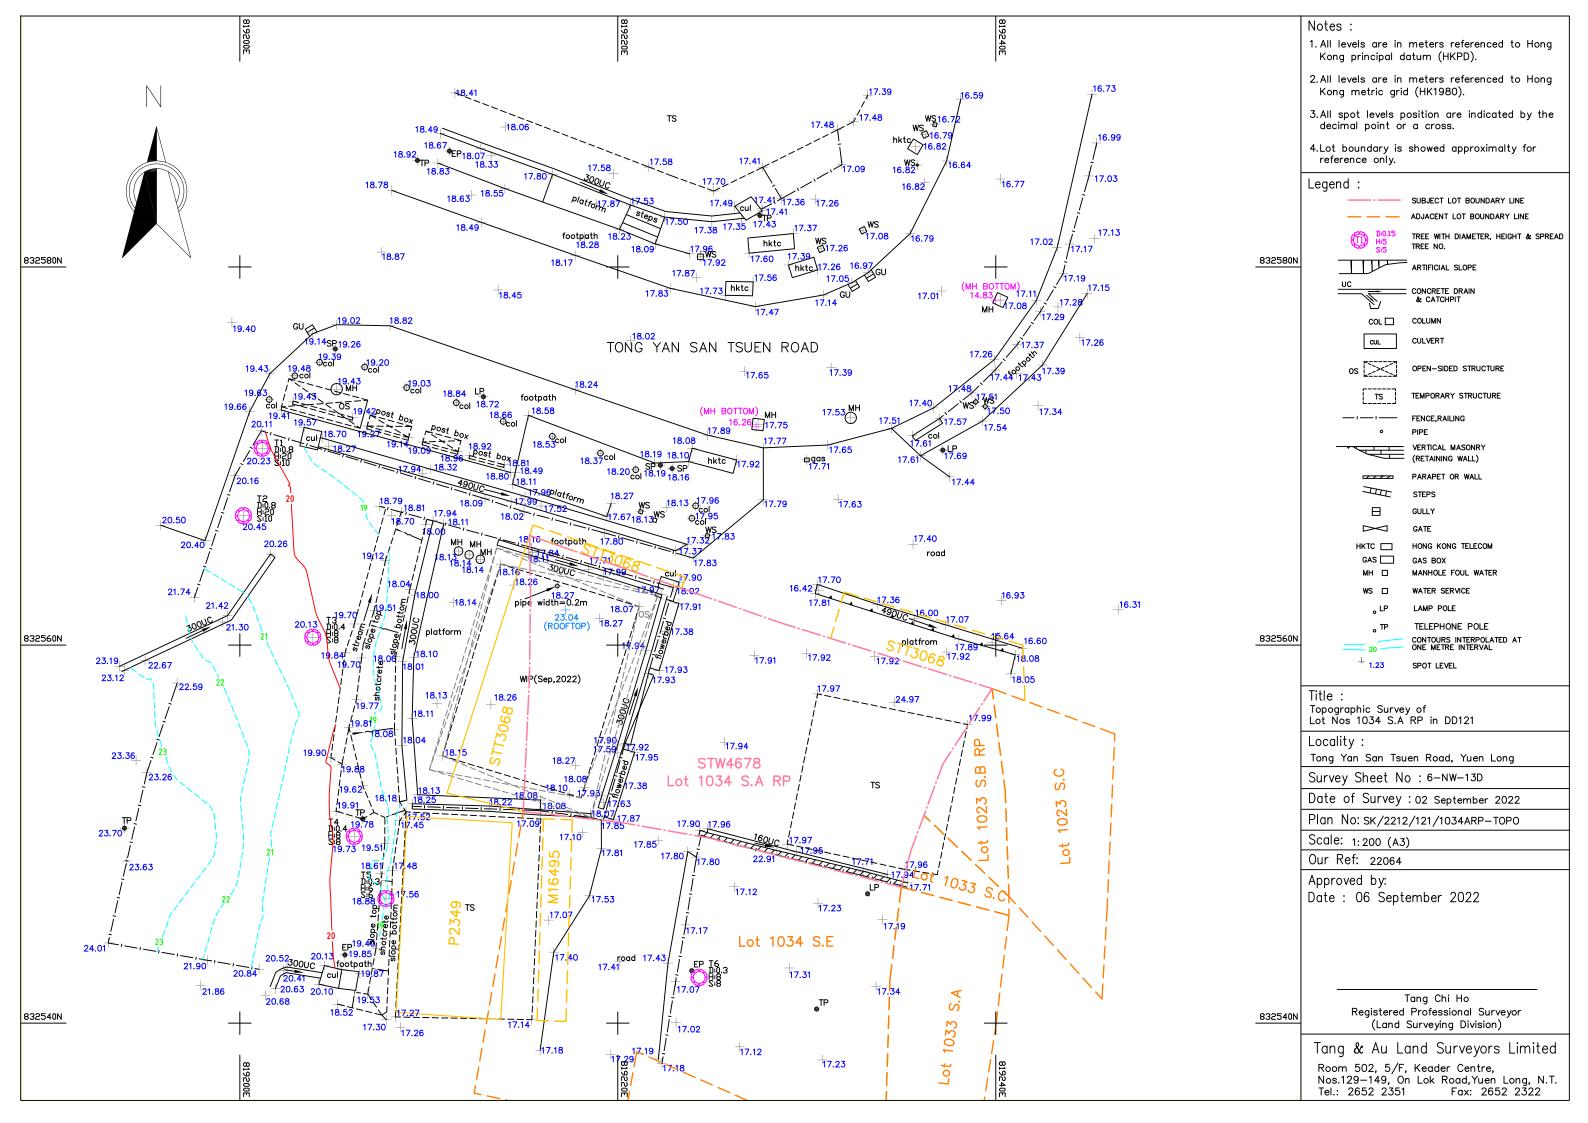

Aikon Development Consultancy Limited (毅勤發展顧問有限公司)

| 3.  | Application Site 申請地點                                                                                |                                                                                                                                          |
|-----|------------------------------------------------------------------------------------------------------|------------------------------------------------------------------------------------------------------------------------------------------|
| (a) | Full address / location / demarcation district and lot number (if applicable) 詳細地址/地點/丈量約份及地段號碼(如適用) | Lots 1023 S.B RP, 1033 S.C, 1034 S.A RP (Part) in D.D. 121 and Adjoining Government Land, Tong Yan San Tsuen, Yuen Long, New Territories |
| (b) | Site area and/or gross floor area involved<br>涉及的地盤面積及/或總樓面面<br>積                                    | ☑Site area 地盤面積 158 sq.m 平方米☑About 約 ☑Gross floor area 總樓面面積 144 sq.m 平方米☑About 約                                                        |
| (c) | Area of Government land included (if any)<br>所包括的政府土地面積(倘有)                                          | sq.m 平方米 ☑About 約                                                                                                                        |