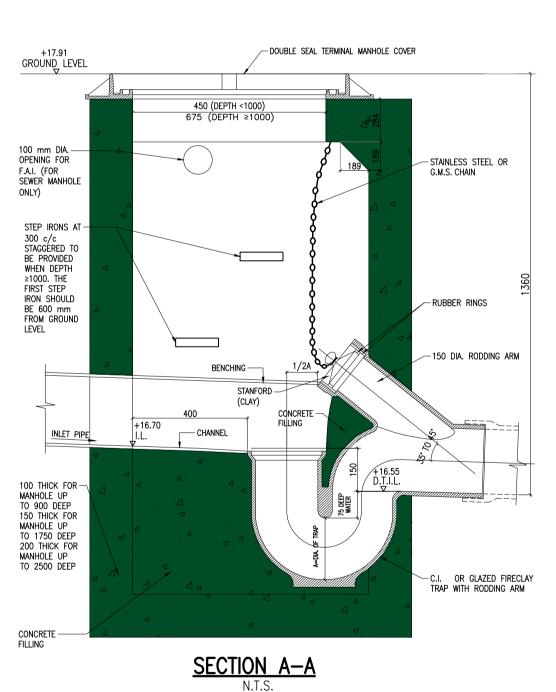

ENT RUN-OFF AND TO AVOID PONDING.
- 4. A METHOD OF WORKING SHALL BE ADOPTED IN WHICH THE MINIMUM OF BARE SOIL IS EXPOSED AT ANY TIME. EARTHWORK TO FORM THE FINAL FACE SHALL BE FOLLOWED UP IMMEDIATELY WITH SURFACE PROTECTION AND DRAINAGE
- 5. WHERE TEMPORARY BARE SLOPE FACES ARE UNAVOIDABLE THEY SHALL BE PROTECTED WITH SHEETING WELL SECURED AGAINST THE WIND. WHERE SLOPE FACE IS TO BE TEMPORARILY EXPOSED FOR MORE THAN TWO WEEKS, TEMPORARY HARD SURFACE SHALL BE PROVIDED AND TEMPORARY DRAINS SHALL BE INSTALLED.
- 6. PRECAUTIONS SHALL ALWAYS BE TAKEN TO PREVENT WATER FROM ENTERING AND COLLECTING IN THE TRENCH OR SHAFT.







FRONT ELEVATION DETAILS OF FRESH AIR INLET

Structural & Geotechnical Engineer









SECTIONAL PLAN OF TERMINAL

MANHOLE TYPE T1\_1 N.T.S.

DRAINAGE LAYOUT

1:12 FALL



GN A

GN B

STW4678

Lot 1034 S.A F

GN X

NEW Ø250 OD PE PIPE FALL 1:23

: 16.70, . : 16.55,

-SEWERAGE CONNECTION FROM

SCALE 1:1000

LEGEND:

EXISTING SEWAGE PIPE

— — VENT PIPE

---- LOT BOUNDARY

PROPOSED SEWAGE PIPE

EXISTING SEWAGE MANHOLE

PP' T ON ' T

PROPOSED SEWAGE TERMINAL MANHOLE

PREMISES/FACILITIES (FOR INFÓRMATION ONLY)



CONCRETE IS TO BE GRADE 30/20. PIPE DIAMETER OF PIPE TO BE LESS THAN OR EQUAL TO 450 mm.

1. ALL DIMENSIONS ARE IN MILLIMETRES.

832580N

832560N

1:200

OPENING FOR F.A.I. -(FOR SEWER MANHOLE ONLY)

4. FOR MANHOLE COVER OPENING SIZE 675, RECESS WITH SQUARE STEEL ROD SHALL BE PROVIDED AT TOP OF MANHOLE CHAMBER FOR INSTALLING MONITORING DEVICE(S). DETAILS REFER TO DSD STANDARD DRAWING NO. DS 1099.

Architect

翱翔顧問工程師有限公司 WINGS & ASSOCIATES CONSULTING EN