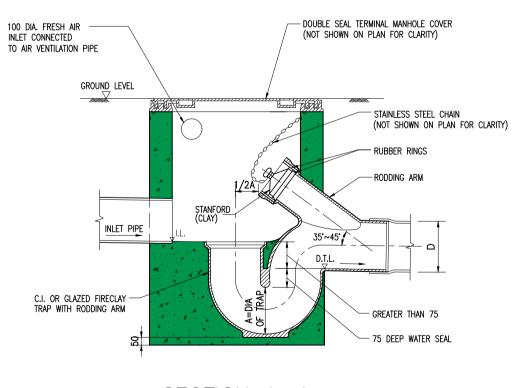

AT ANY TIME. EARTHWORK TO FORM THE FINAL FACE SHALL BE FOLLOWED UP IMMEDIATELY WITH SURFACE PROTECTION AND DRAINAGE
- 5. WHERE TEMPORARY BARE SLOPE FACES ARE UNAVOIDABLE THEY SHALL BE PROTECTED WITH SHEETING WELL SECURED AGAINST THE WIND. WHERE SLOPE FACE IS TO BE TEMPORARILY EXPOSED FOR MORE THAN TWO WEEKS, TEMPORARY HARD SURFACE SHALL BE PROVIDED AND TEMPORARY DRAINS SHALL BE INSTALLED.
- 6. PRECAUTIONS SHALL ALWAYS BE TAKEN TO PREVENT WATER FROM ENTERING AND COLLECTING IN THE TRENCH OR SHAFT.





SECTION B-B

PLAN OF SEWER MANHOLE COVER

FRESH AIR INLET-

FRONT ELEVATION DETAILS OF FRESH AIR INLET

Structural & Geotechnical Engineer







SECTION A-A





PLAN VIEW OF TERMINAL MANHOLE

ALL VERT. BARS & HORI. BARS TO BE T12-150 PIPE DIAMETER OF PIPE TO BE LESS THAN OR EQUAL TO 450mm.





EXISTING SEWAGE MANHOLE

PP' T ON ' T

PROPOSED SEWAGE TERMINAL MANHOLE

FTHE SITE

**BLOCK PLAN** 

SCALE 1:1000

LONGITUDINAL SECTION

ALL VERT. BARS & HORI. BARS TO BE T12-150

Architect

翱翔顧問工程師有限公司 WINGS & ASSOCIATES CONSULTING ENGINEERS LTD

| Rev. | Date    | Description    | Drawn by | Checked by | Approved by |
|------|---------|----------------|----------|------------|-------------|
| -    | 05.2023 | 1ST SUBMISSION | KT       | RM         | VT          |
|      |         |                |          |            |             |
|      |         |                |          |            |             |
|      |         |                |          |            |             |
|      |         |                |          |            |             |
|      |         |