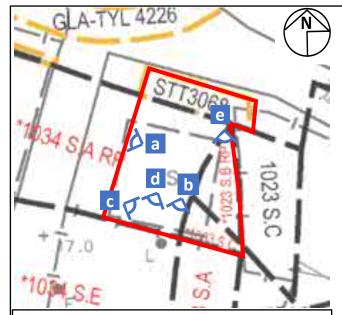

Planning Approval under Application No. A/YL-TYST/1029)

Ref.: ADCL/PLG-10261/L001

# List of Illustrations

Illustration 1 Existing Condition of Drainage Facilities
Illustration 2 Existing Condition of Fire Service Installations

Aikon Development Consultancy Ltd. 毅 勤 發 展 顧 問 有 限 公 司



Site Boundary

**⋖** Viewpoint

(For Identification Only)











### Project:

Section 16 Planning Application for Temporary Shop and Services for a Period of 3 Years at Lots 1023 S.B RP, 1033 S.C, 1034 S.A RP (Part) in D.D. 121 and Adjoining Government Land, Tong Yan San Tsuen, Yuen Long, New Territories

(Renewal of Planning Approval under Application No. A/YL-TYST/1029)

# Title:

**Existing Condition of Drainage Facilities** 

Ref.: ADCL/PLG-10261/L001/I001

# Illustration:

Scale: Not to Scale







Site Boundary



(For Identification Only)











### **Project:**

Section 16 Planning Application for Temporary Shop and Services for a Period of 3 Years at Lots 1023 S.B RP, 1033 S.C, 1034 S.A RP (Part) in D.D. 121 and Adjoining Government Land, Tong Yan San Tsuen, Yuen Long, New Territories

(Renewal of Planning Approval under Application No. A/YL-TYST/1029)

# Title:

Existing Condition of Fire Service Installations

Ref.: ADCL/PLG-10261/L001/I002

# Illustration:

Scale: Not to Scale



Section 16 Planning Application for Temporary Shop and Services for a Period of 3 Years at Lots 1023 S.B RP, 1033 S.C, 1034 S.A RP (Part) in D.D. 121 and Adjoining Government Land, Tong Yan San Tsuen, Yuen Long, New Territories (Renewal of Planning Approval under Application No. A/YL-TYST/1029