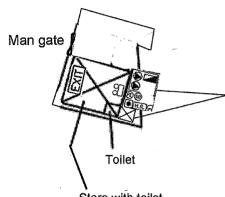

Aikon Development Consultancy Limited (毅勤發展顧問有限公司)

| 3.  | Application Site 申請地點                                                                                |                                                                                                                                          |
|-----|------------------------------------------------------------------------------------------------------|------------------------------------------------------------------------------------------------------------------------------------------|
| (a) | Full address / location / demarcation district and lot number (if applicable) 詳細地址/地點/丈量約份及地段號碼(如適用) | Lots 1023 S.B RP, 1033 S.C, 1034 S.A RP (Part) in D.D. 121 and Adjoining Government Land, Tong Yan San Tsuen, Yuen Long, New Territories |
| (b) | Site area and/or gross floor area involved<br>涉及的地盤面積及/或總樓面面<br>積                                    | ☑Site area 地盤面積 158 sq.m 平方米☑About 約 ☑Gross floor area 總樓面面積 144 sq.m 平方米☑About 約                                                        |
| (c) | Area of Government land included (if any)<br>所包括的政府土地面積(倘有)                                          | sq.m 平方米 ☑About 約                                                                                                                        |