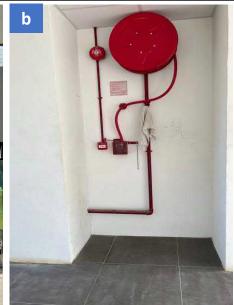

1029)

Ref.: ADCL/PLG-10261/L001

# List of Illustrations

Illustration 1 Existing Condition of Drainage Facilities
Illustration 2 Existing Condition of Fire Service Installations

Aikon Development Consultancy Ltd. 毅 勤 發 展 顧 問 有 限 公 司



Site Boundary

**⋖** Viewpoint

(For Identification Only)











### Project:

Section 16 Planning Application for Temporary Shop and Services for a Period of 3 Years at Lots 1023 S.B RP, 1033 S.C, 1034 S.A RP (Part) in D.D. 121 and Adjoining Government Land, Tong Yan San Tsuen, Yuen Long, New Territories

(Renewal of Planning Approval under Application No. A/YL-TYST/1029)

# Title:

**Existing Condition of Drainage Facilities** 

Ref.: ADCL/PLG-10261/L001/I001

# Illustration:

Scale: Not to Scale







Site Boundary



(For Identification Only)











### **Project:**

Section 16 Planning Application for Temporary Shop and Services for a Period of 3 Years at Lots 1023 S.B RP, 1033 S.C, 1034 S.A RP (Part) in D.D. 121 and Adjoining Government Land, Tong Yan San Tsuen, Yuen Long, New Territories

(Renewal of Planning Approval under Application No. A/YL-TYST/1029)

# Title:

Existing Condition of Fire Service Installations

Ref.: ADCL/PLG-10261/L001/I002

# Illustration:

Scale: Not to Scale



Section 16 Planning Application for Temporary Shop and Services for a Period of 3 Years at Lots 1023 S.B RP, 1033 S.C, 1034 S.A RP (Part) in D.D. 121 and Adjoining Government Land, Tong Yan San Tsuen, Yuen Long, New Territories (Renewal of Planning Approval under Application No. A/YL-TYST/1029)

Ref.: ADCL/PLG-10261/L001

# List of Appendices