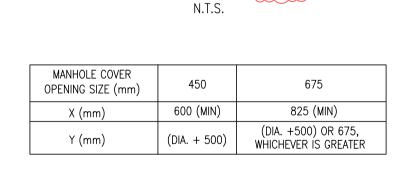

O THE DISCHARGE POINTS.
- 3. ALL SURFACES SHALL BE GRADED AND SEALED TO ENSURE EFFICIENT RUN-OFF AND TO AVOID PONDING.
- 4. A METHOD OF WORKING SHALL BE ADOPTED IN WHICH THE MINIMUM OF BARE SOIL IS EXPOSED AT ANY TIME. EARTHWORK TO FORM THE FINAL FACE SHALL BE FOLLOWED UP IMMEDIATELY WITH SURFACE PROTECTION AND DRAINAGE
- 5. WHERE TEMPORARY BARE SLOPE FACES ARE UNAVOIDABLE THEY SHALL BE PROTECTED WITH SHEETING WELL SECURED AGAINST THE WIND. WHERE SLOPE FACE IS TO BE TEMPORARILY EXPOSED FOR MORE THAN TWO WEEKS, TEMPORARY HARD SURFACE SHALL BE PROVIDED AND TEMPORARY DRAINS SHALL BE INSTALLED.
- 6. PRECAUTIONS SHALL ALWAYS BE TAKEN TO PREVENT WATER FROM ENTERING AND COLLECTING IN THE TRENCH OR SHAFT.







FRONT ELEVATION DETAILS OF FRESH AIR INLET

Structural & Geotechnical Engineer









SECTIONAL PLAN OF TERMINAL

MANHOLE TYPE T1\_1

1:12 FALL

DRAINAGE LAYOUT



GN A

GN B

STW4678

Lot 1034 S.A RP

GN X

NEW Ø250 OD PE PIPE FALL 1:23

-SEWERAGE CONNECTION FROM

PREMISES/FACILITIES (FOR INFÓRMATION ONLY)



832580N

SCALE 1:1000

LEGEND:

EXISTING SEWAGE PIPE

— — VENT PIPE

---- LOT BOUNDARY

PROPOSED SEWAGE PIPE

EXISTING SEWAGE MANHOLE

PP' T ON ' T

PROPOSED SEWAGE TERMINAL MANHOLE

CONCRETE IS TO BE GRADE 30/20. PIPE DIAMETER OF PIPE TO BE LESS THAN OR EQUAL TO 450 mm.

1. ALL DIMENSIONS ARE IN MILLIMETRES.

832580N

832560N

1:200

OPENING FOR F.A.I. -(FOR SEWER MANHOLE ONLY)

4. FOR MANHOLE COVER OPENING SIZE 675, RECESS WITH SQUARE STEEL ROD SHALL BE PROVIDED AT TOP OF MANHOLE CHAMBER FOR INSTALLING MONITORING DEVICE(S). DETAILS REFER TO DSD STANDARD DRAWING NO