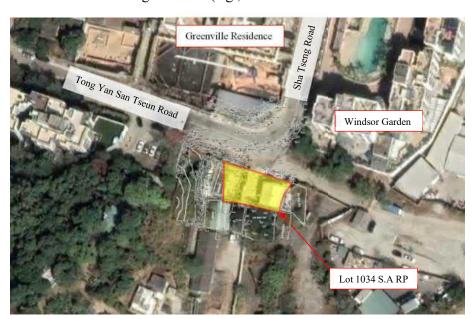

Aikon Development Consultancy Limited (毅勤發展顧問有限公司)

| 3.  | Application Site 申請地點                                                                                |                                                                                                                                          |
|-----|------------------------------------------------------------------------------------------------------|------------------------------------------------------------------------------------------------------------------------------------------|
| (a) | Full address / location / demarcation district and lot number (if applicable) 詳細地址/地點/丈量約份及地段號碼(如適用) | Lots 1023 S.B RP, 1033 S.C, 1034 S.A RP (Part) in D.D. 121 and Adjoining Government Land, Tong Yan San Tsuen, Yuen Long, New Territories |
| (b) | Site area and/or gross floor area involved<br>涉及的地盤面積及/或總樓面面<br>積                                    | ☑Site area 地盤面積 158 sq.m 平方米☑About 約 ☑Gross floor area 總樓面面積 144 sq.m 平方米☑About 約                                                        |
| (c) | Area of Government land included (if any)<br>所包括的政府土地面積(倘有)                                          | sq.m 平方米 ☑About 約                                                                                                                        |