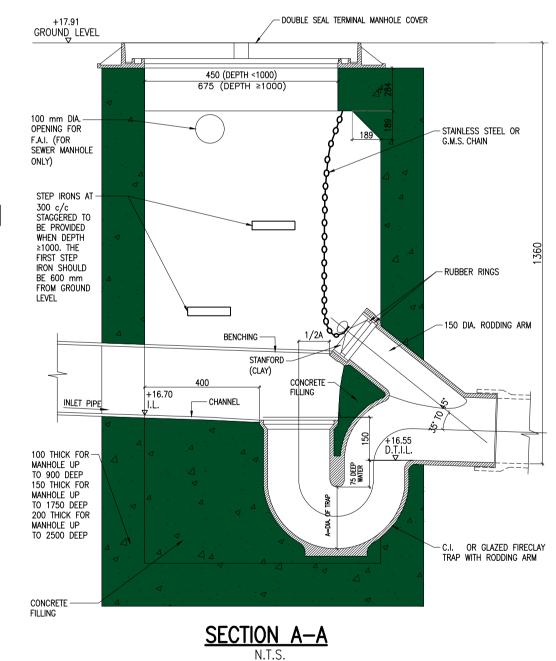

EFFICIENT RUN-OFF AND TO AVOID PONDING.
- 4. A METHOD OF WORKING SHALL BE ADOPTED IN WHICH THE MINIMUM OF BARE SOIL IS EXPOSED AT ANY TIME. EARTHWORK TO FORM THE FINAL FACE SHALL BE FOLLOWED UP IMMEDIATELY WITH SURFACE PROTECTION AND DRAINAGE
- 5. WHERE TEMPORARY BARE SLOPE FACES ARE UNAVOIDABLE THEY SHALL BE PROTECTED WITH SHEETING WELL SECURED AGAINST THE WIND. WHERE SLOPE FACE IS TO BE TEMPORARILY EXPOSED FOR MORE THAN TWO WEEKS, TEMPORARY HARD SURFACE SHALL BE PROVIDED AND TEMPORARY DRAINS SHALL BE INSTALLED.
- 6. PRECAUTIONS SHALL ALWAYS BE TAKEN TO PREVENT WATER FROM ENTERING AND COLLECTING IN THE TRENCH OR SHAFT.







FRONT ELEVATION DETAILS OF FRESH AIR INLET

Structural & Geotechnical Engineer









SECTIONAL PLAN OF TERMINAL

MANHOLE TYPE T1\_1

1:12 FALL

DRAINAGE LAYOUT



GN A

GN B

STW4678

Lot 1034 S.A RP

GN X

NEW Ø250 OD PE PIPE FALL 1:23

-SEWERAGE CONNECTION FROM

PREMISES/FACILITIES (FOR INFÓRMATION ONLY)



832580N

SCALE 1:1000

LEGEND:

EXISTING SEWAGE PIPE

— — VENT PIPE

---- LOT BOUNDARY

PROPOSED SEWAGE PIPE

EXISTING SEWAGE MANHOLE

PP' T ON ' T

PROPOSED SEWAGE TERMINAL MANHOLE

CONCRETE IS TO BE GRADE 30/20. PIPE DIAMETER OF PIPE TO BE LESS THAN OR EQUAL TO 450 mm.

1. ALL DIMENSIONS ARE IN MILLIMETRES.

832580N

832560N

1:200

OPENING FOR F.A.I. -(FOR SEWER MANHOLE ONLY)

4. FOR MANHOLE COVER OPENING SIZE 675, RECESS WITH SQUARE STEEL ROD SHALL BE PROVIDED AT TOP OF MANHOLE CHAMBER FOR INSTALLING MONITORING DEVICE(S). DETAILS REFER TO DSD STANDARD DRAWING NO. DS 1099.

Architect

翱翔顧問工程師有限公司 WINGS & ASSOCIATES CONSULTING ENGINEERS LTD