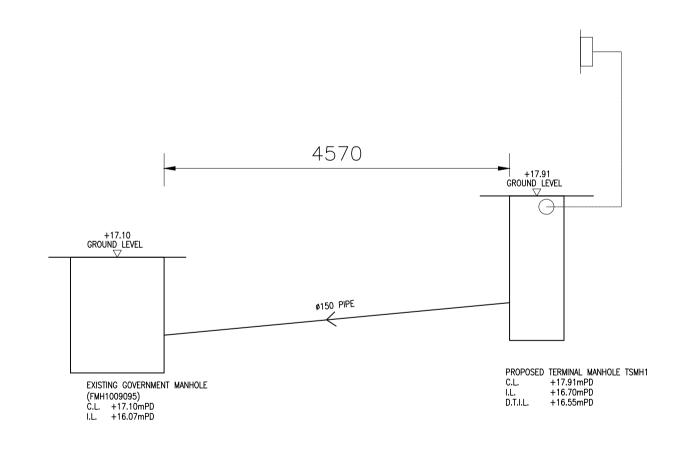

ANY TIME. EARTHWORK TO FORM THE FINAL FACE SHALL BE FOLLOWED UP IMMEDIATELY WITH SURFACE PROTECTION AND DRAINAGE
- 5. WHERE TEMPORARY BARE SLOPE FACES ARE UNAVOIDABLE THEY SHALL BE PROTECTED WITH SHEETING WELL SECURED AGAINST THE WIND. WHERE SLOPE FACE IS TO BE TEMPORARILY EXPOSED FOR MORE THAN TWO WEEKS, TEMPORARY HARD SURFACE SHALL BE PROVIDED AND TEMPORARY DRAINS SHALL BE INSTALLED.
- 6. PRECAUTIONS SHALL ALWAYS BE TAKEN TO PREVENT WATER FROM ENTERING AND COLLECTING IN THE TRENCH OR SHAFT.





SECTION B-B

PLAN OF SEWER MANHOLE COVER

FRESH AIR INLET-

FRONT ELEVATION DETAILS OF FRESH AIR INLET

Structural & Geotechnical Engineer







SECTION A-A





PLAN VIEW OF TERMINAL MANHOLE

ALL VERT. BARS & HORI. BARS TO BE T12-150 PIPE DIAMETER OF PIPE TO BE LESS THAN OR EQUAL TO 450mm.





EXISTING SEWAGE MANHOLE

PP' T ON ' T

PROPOSED SEWAGE TERMINAL MANHOLE

FTHE SITE

**BLOCK PLAN** 

SCALE 1:1000

LONGITUDINAL SECTION

ALL VERT. BARS & HORI. BARS TO BE T12-150

Architect

翱翔顧問工程師有限公司 WINGS & ASSOCIATES CONSULTING ENGINEERS LTD

| Rev. | Date    | Description    | Drawn by | Checked by | Approved by |
|------|---------|----------------|----------|------------|-------------|
| -    | 05.2023 | 1ST SUBMISSION | KT       | RM         | VT          |
|      |         |                |          |            |             |
|      |         |                |          |            |             |
|      |         |                |          |            |             |
|      |         |                |          |            |             |
|      |         |