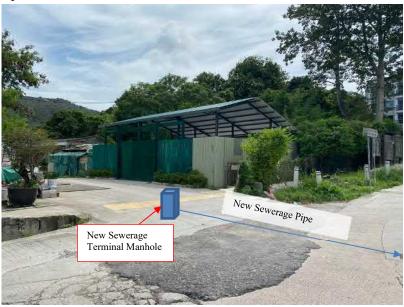

emporary basis for a period of 5 years until 6.7.2023 and a Temporary Shop and Services for a period of 3 years until 10.7.2023.
- 1.3 This report presents the sewerage proposal for the proposed Work.

#### 2. SITE DESCRIPTION

2.1 The site is a flat ground located at Tong Yan San Tseun, Yuen Long adjacent to Tong Yan San Tseun Road as shown in **Photo 1**. Topographic survey has been carried out to verify the existing ground level (see *Appendix B*). Across the Tong Yan San Road, there is a residential neighborhood (e.g., Greenville Residence and Windsor Garden).



Photo 1: Aerial Photo of the Lot 1034 S.A RP

2.2 The location of proposed terminal manhole and sewerage pipe is currently vacant and hard-paved. General view of the current site situation of the lot is shown in **Photo 2**.



Photo 2: Current Site Situation at Lot 1034 S.A RP

2.3 Below photos show the current situation of the facilities inside the lot.



Photo 3: Current Site Situation of the Martial Arts Training Venue



Photo 4: Current Site Situation of the Shop and Services

### 3. SEWERAGE SYSTEM OF THE SITE

3.1 The proposed sewerage system for the land lot 1034 S.A RP if for collecting sewage inside the area.

According to the paper from Town Planning Board to the application for permission under S.16 of the Town Planning Ordinance, the maximum capacity of the training venue will be limited to 20 people. Referring to EPD GESF, the amount of wastewater generated will be about  $0.08 \text{m}^3/\text{per}$  day per capita (conservative selection between category of commercial employee and school stude