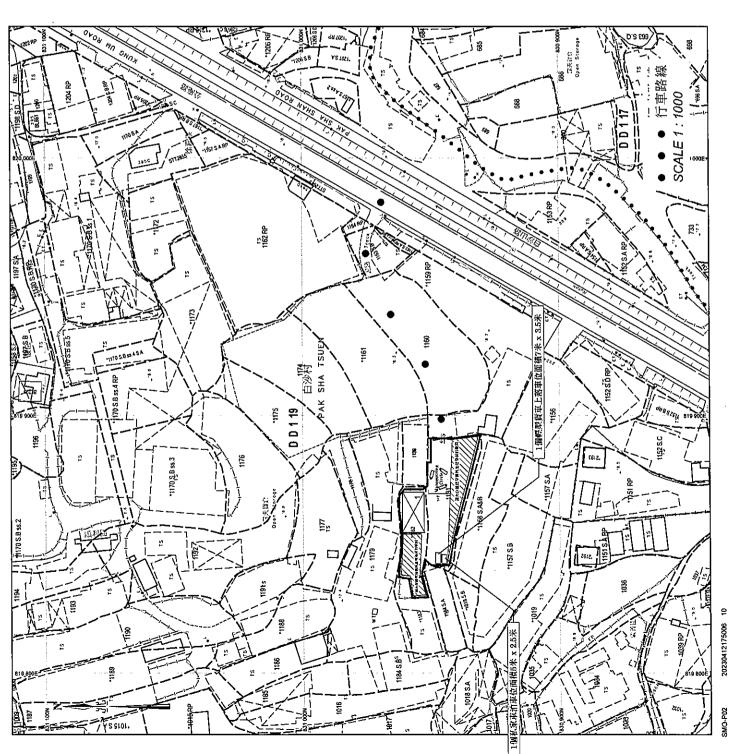

### Application Site 申請地點 Full address / location / 新界元朗白沙村丈量約份第119約地段第1181號(部分)、 demarcation district and lot number (if applicable) 第1182號(部分)及第1183號(部分) 詳細地址/地點/丈量約份及 地段號碼(如適用) Site area and/or gross floor area Exsite area 地盤面微 1130 sq.m 平方米区About 約 涉及的地盤面積及/或總樓面面 図Gross floor area 線樓面面積 140 sq.m 平方米図About 約 Area of Government land included (c) sq.m平方米口About約 所包括的政府土地面積(倘有)