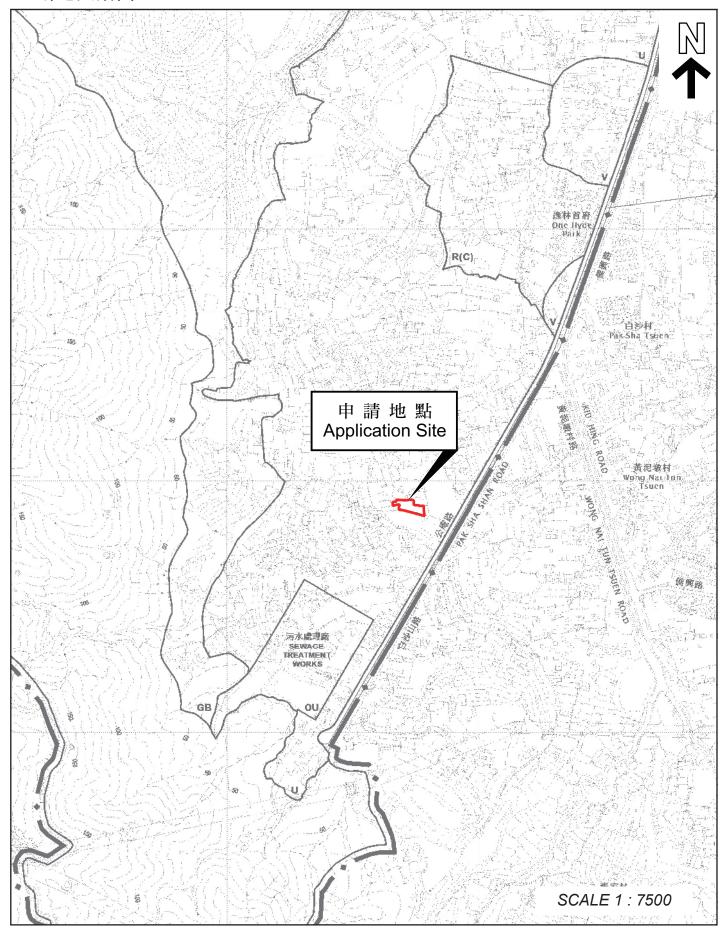

### Application Site 申請地點 Full address / location / 新界元朗白沙村丈量約份第119約地段第1181號(部分)、 demarcation district and lot number (if applicable) 第1182號(部分)及第1183號(部分) 詳細地址/地點/丈量約份及 地段號碼(如適用) Site area and/or gross floor area Exsite area 地盤面微 1130 sq.m 平方米区About 約 涉及的地盤面積及/或總樓面面 図Gross floor area 線樓面面積 140 sq.m 平方米図About 約 Area of Government land included (c) sq.m平方米口About約 所包括的政府土地面積(倘有)