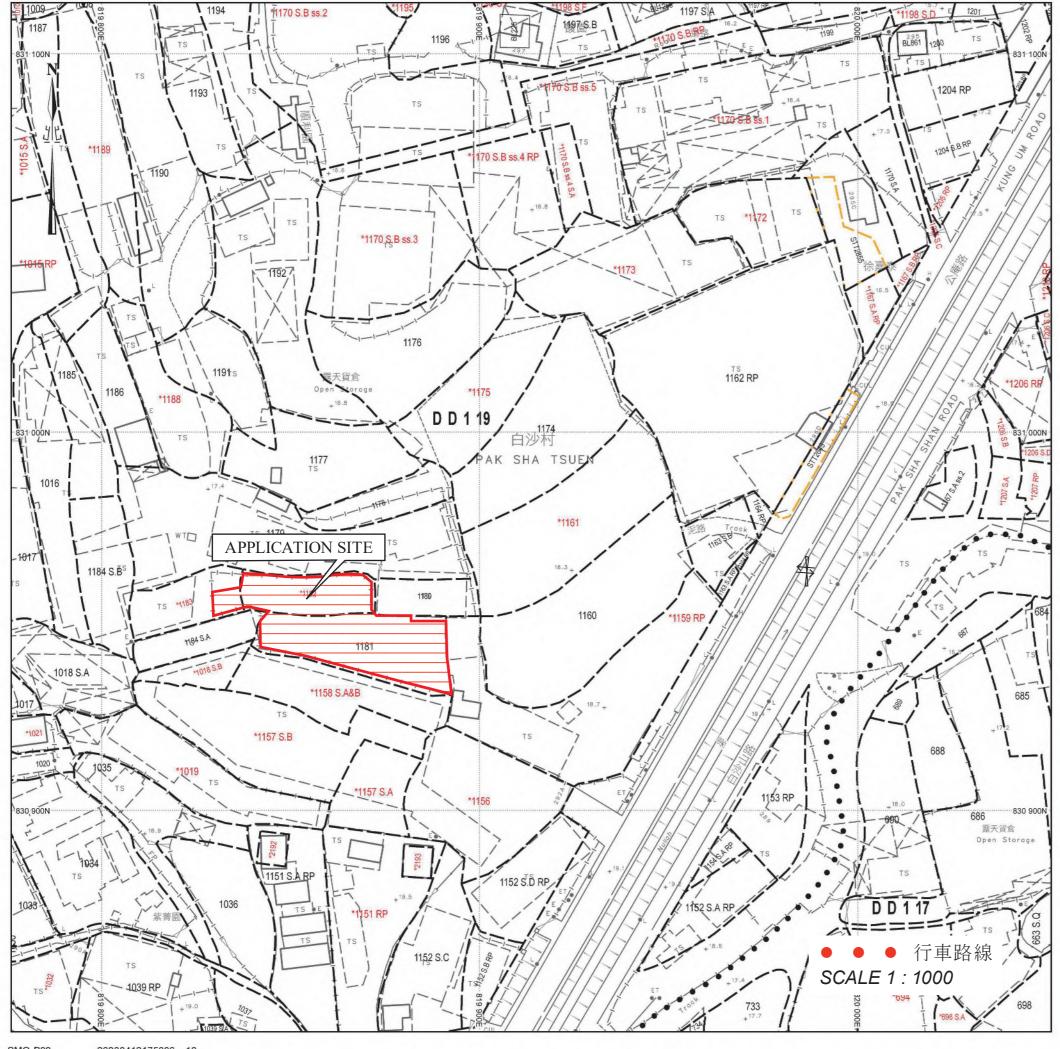

### Application Site 申請地點 Full address / location / 新界元朗白沙村丈量約份第119約地段第1181號(部分)、 demarcation district and lot number (if applicable) 第1182號(部分)及第1183號(部分) 詳細地址/地點/丈量約份及 地段號碼(如適用) Site area and/or gross floor area Exsite area 地盤面微 1130 sq.m 平方米区About 約 涉及的地盤面積及/或總樓面面 図Gross floor area 線樓面面積 140 sq.m 平方米図About 約 Area of Government land included (c) sq.m平方米口About約 所包括的政府土地面積(倘有)