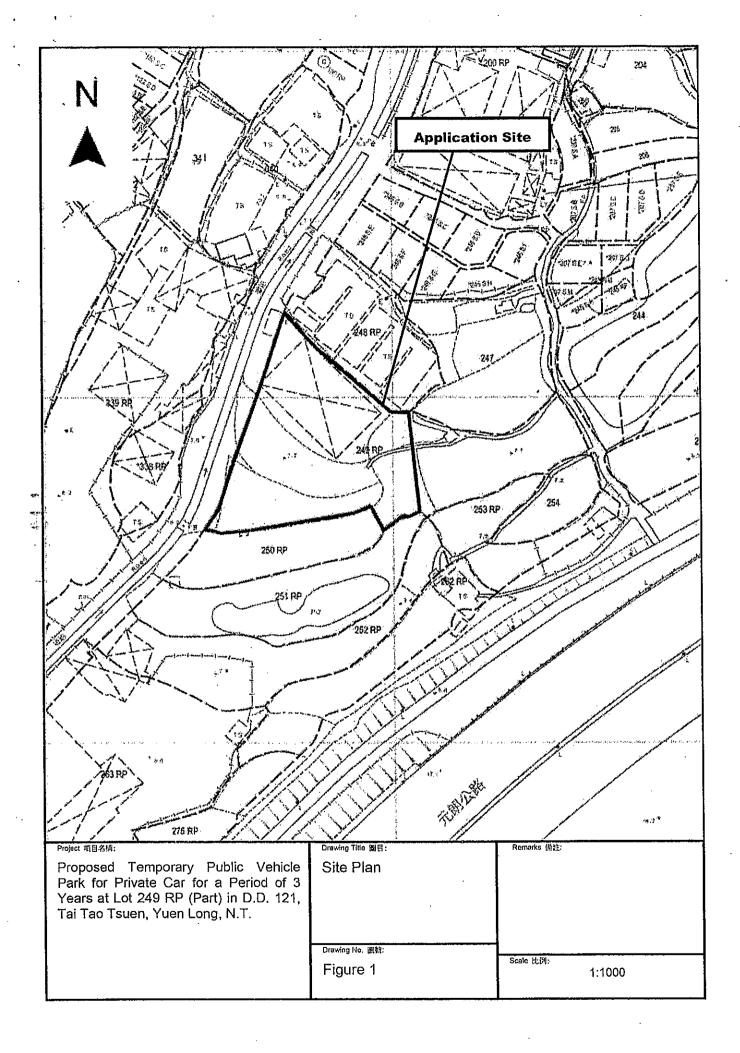

Metro Planning & Development Company Limited (都市規劃及發展顧問有限公司)

| 3.  | Application Site 申請地點                                                                                |                                                                                                        |
|-----|------------------------------------------------------------------------------------------------------|--------------------------------------------------------------------------------------------------------|
| (a) | Pull address / location / demarcation district and lot number (if applicable) 詳細地址/地點/丈量約份及地段號碼(如適用) | Lot 249 RP (Part) in D.D. 121, Tai Tao Tsuen, Yuen Long, N.T.                                          |
| (b) | Site area and/or gross floor area involved<br>涉及的地盤面積及/或總樓面面<br>積                                    | ☑Site area 地盤面模 2,365 sq.m 平方米☑About 約<br>Not more than<br>☑Gross floor area 總樓面面積 80 sq.m 平方米□About 約 |
| (c) | Area of Government land included (if any)<br>所包括的政府土地面積(倘有)                                          | Nil sq.m平方米 □About 約                                                                                   |

| 6. Type(s) of Applicatio                                                                                                                                                                                                                                                                                                                         | n 申請類別                                                                                                                                                  |                                                                                                                             |    |
|--------------------------------------------------------------------------------------------------------------------------------------------------------------------------------------------------------------------------------------------------------------------------------------------------------------------------------------------------|---------------------------------------------------------------------------------------------------------------------------------------------------------|-----------------------------------------------------------------------------------------------------------------------------|----|
| 位於鄉郊地區土地上及<br>《For Renewal of Permissi                                                                                                                                                                                                                                                                                                           | /或建築物内進行為期不超<br>on for Temporary Use on Deve                                                                                                            | ling NoteExceeding 3 Years in Rural Arcas<br>過三年的臨時用途/發展<br>lopment in Rural Arcas, please proceed to Part (B))<br>填寫(B)部分) |    |
|                                                                                                                                                                                                                                                                                                                                                  |                                                                                                                                                         | c Vehicle Park for Private Car for a Period of 3 Ye                                                                         |    |
| (a) Proposed<br>use(s)/development<br>擬識用途/發展                                                                                                                                                                                                                                                                                                    |                                                                                                                                                         |                                                                                                                             |    |
|                                                                                                                                                                                                                                                                                                                                                  | (Please illustrate the details of the                                                                                                                   | proposal on a layout plan) (調用平面關說明擬說詳情)                                                                                    |    |
| (b) Effective period of permission applied for 申請的許可有效期                                                                                                                                                                                                                                                                                          | ☑ year(s) 年<br>□ month(s) 個月                                                                                                                            | 3                                                                                                                           |    |
| (c) Development Schedule 發膜                                                                                                                                                                                                                                                                                                                      | <u> </u>                                                                                                                                                |                                                                                                                             |    |
| Proposed uncovered land are                                                                                                                                                                                                                                                                                                                      | a 擬識露天上地面積                                                                                                                                              | 2,285                                                                                                                       | 約約 |
| Proposed number of building                                                                                                                                                                                                                                                                                                                      | s/structures 擬議建築物/構築                                                                                                                                   |                                                                                                                             |    |
| Proposed domestic floor area                                                                                                                                                                                                                                                                                                                     | 擬議住用樓面面積                                                                                                                                                | NA sq.m ☑About                                                                                                              | 約  |
| Proposed non-domestic floor                                                                                                                                                                                                                                                                                                                      | area 擬議非住用樓面面積                                                                                                                                          | Not more than 80                                                                                                            | 45 |
| Proposed gross floor area 擬                                                                                                                                                                                                                                                                                                                      | 義總櫻面面積                                                                                                                                                  | Not more than 80sq.m □About                                                                                                 | 約  |
| 的擬議用途 (如適用) (Please us<br>Structure 1: Site office (Not c                                                                                                                                                                                                                                                                                        | se separate sheets if the space bel<br>xecoding 3m. I storey)                                                                                           | ires (if applicable) 建築物/構築物的擬議高度及不同<br>low is insufficient) (如以下空間不足,諸另頁說明)<br>torey),                                     | 樓層 |
| Structure 3: Total (Not excee                                                                                                                                                                                                                                                                                                                    | aing 3m, 1 storey)                                                                                                                                      |                                                                                                                             |    |
| Proposed number of car parking                                                                                                                                                                                                                                                                                                                   | spaces by types 不同種類停車                                                                                                                                  | 位的擬議數目                                                                                                                      |    |
| Proposed number of car parking Private Car Parking Spaces 私家                                                                                                                                                                                                                                                                                     | spaces by types 不同種類停車(<br>『車車位                                                                                                                         | 位的擬議數目<br>55 spaces of 5m x 2.5m                                                                                            |    |
| Proposed number of car parking Private Car Parking Spaces 私家 Motorcycle Parking Spaces 電質                                                                                                                                                                                                                                                        | spaces by types 不同種類停車<br>《車車位<br>型車車位                                                                                                                  | 位的擬議數目<br>55 spaces of 5m x 2.5m<br>Nil                                                                                     |    |
| Proposed number of car parking Private Car Parking Spaces 私家 Motorcycle Parking Spaces 電路 Light Goods Vehicle Parking Sp                                                                                                                                                                                                                         | spaces by types 不同種類停車<br>《車車位<br>型車車位<br>aces 輕型貨車泊車位                                                                                                  | 位的擬議數目 55 spaces of 5m x 2.5m Nil Nil                                                                                       |    |
| Proposed number of car parking Private Car Parking Spaces 私家 Motorcycle Parking Spaces 電場 Light Goods Vehicle Parking Sp Medium Goods Vehicle Parking S                                                                                                                                                                                          | spaces by types 不同種類停車(<br>東車位<br>型車車位<br>aces 輕型貨車泊車位<br>Spaces 中型貨車泊車位<br>paces 重型貨車泊車位                                                               | 位的擬議數目 55 spaces of 5m x 2.5m Nil Nil Nil Nil                                                                               |    |
| Proposed number of car parking Private Car Parking Spaces 私家 Motorcycle Parking Spaces 質算 Light Goods Vehicle Parking Sp Medium Goods Vehicle Parking                                                                                                                                                                                            | spaces by types 不同種類停車(<br>東車位<br>型車車位<br>aces 輕型貨車泊車位<br>Spaces 中型貨車泊車位<br>paces 重型貨車泊車位                                                               | 位的擬議數目 55 spaces of 5m x 2.5m Nil Nil Nil Nil                                                                               |    |
| Proposed number of car parking Private Car Parking Spaces 私家 Motorcycle Parking Spaces 電場 Light Goods Vehicle Parking Sp Medium Goods Vehicle Parking S                                                                                                                                                                                          | spaces by types 不同種類停車(<br>東車位<br>型車車位<br>aces 輕型貨車泊車位<br>Spaces 中型貨車泊車位<br>paces 重型貨車泊車位<br>調列明)                                                       | 位的擬議數目 55 spaces of 5m x 2.5m Nil Nil Nil Nil Nil Nil                                                                       |    |
| Proposed number of car parking Private Car Parking Spaces 私家 Motorcycle Parking Spaces 電導 Light Goods Vehicle Parking Sp Medium Goods Vehicle Parking Heavy Goods Vehicle Parking S Others (Please Specify) 其他 ( Proposed number of loading/unleading Spaces 约士車位                                                                                | spaces by types 不同種類停車(<br>東車位<br>型車車位<br>aces 輕型貨車泊車位<br>Spaces 中型貨車泊車位<br>paces 重型貨車泊車位<br>調列明)                                                       | 位的擬議數目 55 spaces of 5m x 2.5m Nil Nil Nil Nil Nil NA                                                                        |    |
| Proposed number of car parking Private Car Parking Spaces 私家 Motorcycle Parking Spaces 電質 Light Goods Vehicle Parking Sp Medium Goods Vehicle Parking S Others (Please Specify) 其他( Proposed number of loading/unle Taxi Spaces 的土車位 Coach Spaces 旅遊巴車位                                                                                          | spaces by types 不同種類停車(<br>東車位<br>軍車位<br>aces 輕型貨車泊車位<br>Spaces 中型貨車泊車位<br>paces 重型貨車泊車位<br>調列明)                                                        | 位的擬議數目 55 spaces of 5m x 2.5m Nil Nil Nil Nil Nil NA                                                                        |    |
| Proposed number of car parking Private Car Parking Spaces 私家 Motorcycle Parking Spaces 電導 Light Goods Vehicle Parking Sp Medium Goods Vehicle Parking Sp Medium Goods Vehicle Parking S Others (Please Specify) 其他 ( Proposed number of loading/unled Taxi Spaces 的土車位 Coach Spaces 旅遊巴車位 Light Goods Vehicle Spaces 縣                           | spaces by types 不同種類停車(<br>東車位<br>型車車位<br>aces 輕型貨車泊車位<br>Spaces 中型貨車泊車位<br>paces 重型貨車泊車位<br>請列明)                                                       | 位的擬議數目  55 spaces of 5m x 2.5m  Nil  Nil  Nil  Nil  NA  S議數目  Nil  Nil  Nil  Nil  Nil  Nil                                  |    |
| Proposed number of car parking Private Car Parking Spaces 私家 Motorcycle Parking Spaces 電質 Light Goods Vehicle Parking Sp Medium Goods Vehicle Parking S Others (Please Specify) 其他( Proposed number of loading/unle Taxi Spaces 的土車位 Coach Spaces 旅遊巴車位                                                                                          | spaces by types 不同種類停車(基車車位<br>基車車位<br>aces 輕型貨車泊車位<br>Spaces 中型貨車泊車位<br>paces 重型貨車泊車位<br>paces 重型貨車泊車位<br>調列明)<br>pading spaces 上落客貨車位的類               | 位的擬議數目 55 spaces of 5m x 2.5m Nil Nil Nil Nil NA                                                                            |    |
| Proposed number of car parking Private Car Parking Spaces 私家 Motorcycle Parking Spaces 電導 Light Goods Vehicle Parking Sp Medium Goods Vehicle Parking S Medium Goods Vehicle Parking S Others (Please Specify) 其他 ( Proposed number of loading/unle Taxi Spaces 的土車位 Coach Spaces 旅遊巴車位 Light Goods Vehicle Spaces 極 Medium Goods Vehicle Spaces | spaces by types 不同種類停車(<br>基車車位<br>型車車位<br>aces 輕型貨車泊車位<br>Spaces 中型貨車泊車位<br>paces 重型貨車泊車位<br>調列明)<br>pading spaces 上落客貨車位的<br>型貨車車位<br>中型貨車車位<br>型貨車車位 | 位的擬議數目 55 spaces of 5m x 2.5m Nil Nil Nil Nil NA                                                                            |    |