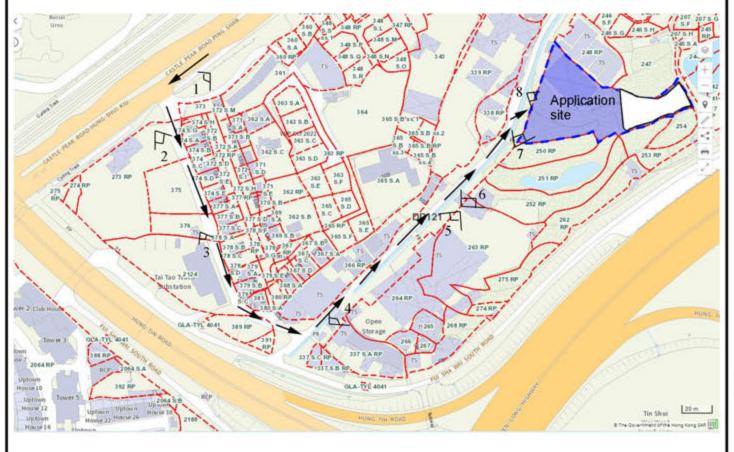

### 1. Name of Applicant 申請人姓名/名稱

(☑Mr. 先生 / □Mrs. 夫人 / □Miss 小姐 / □Ms. 女土 / □ Company 公司 / □ Organisation 機構 )

TANG Chi Hok (鄧志學)

2. Name of Authorised Agent (if applicable) 發授權代理人姓名/名稱(如適用)

(□Mr. 先生 /□Mrs. 夫人 /□Miss 小姐 /□Ms. 女士 /回Company 公司 /□Organisation 機構 )

Metro Planning & Development Company Limited (都市規劃及發展顧問有限公司)

| 3.  | Application Site 申請地點                                                                                |                                                                                                        |
|-----|------------------------------------------------------------------------------------------------------|--------------------------------------------------------------------------------------------------------|
| (a) | Pull address / location / demarcation district and lot number (if applicable) 詳細地址/地點/丈量約份及地段號碼(如適用) | Lot 249 RP (Part) in D.D. 121, Tai Tao Tsuen, Yuen Long, N.T.                                          |
| (b) | Site area and/or gross floor area involved<br>涉及的地盤面積及/或總樓面面<br>積                                    | ☑Site area 地盤面模 2,365 sq.m 平方米☑About 約<br>Not more than<br>☑Gross floor area 總樓面面積 80 sq.m 平方米□About 約 |
| (c) | Area of Government land included (if any)<br>所包括的政府土地面積(倘有)                                          | Nil sq.m平方米 □About 約                                                                                   |

| (d) | Name and number of (<br>statutory plan(s)<br>有關法定圖則的名稱及 | · ·                                                                                                                                                                         |
|-----|---------------------------------------------------------|-----------------------------------------------------------------------------------------------------------------------------------------------------------------------------|
| (e) | Land use zone(s) involve<br>沙及的土地用途地帶                   | 'Village Type Development' ("V")                                                                                                                                            |
|     |                                                         | Vacant site                                                                                                                                                                 |
| ŵ   | Current use(s)<br>現時用途                                  |                                                                                                                                                                             |
|     |                                                         | (If there are any Government, institution or community facilities, please illustrate on plan and specify the use and gross floor area) (如有任何政府、機構或社區設施・許在國則上屬汞,並註明用途及總樓面面程) |
| 4.  | "Current Land Ow                                        | ner" of Application Site 申請地點的「現行土地擁有人」                                                                                                                                     |
| The | applicant 中譜人 -                                         |                                                                                                                                                                             |
|     | is the sole "current land c<br>是唯一的「現行上地権               | wner <sup>r#8</sup> (please proceed to Part 6 and attach documentary proof of ownership).<br>有人 <sub>1</sub> <sup>#8</sup> (請繼續填寫第 6 部分·並夾附業權證明文件)。                         |
|     | is one of the "current land<br>是其中一名「現行土地               | l owners" <sup># &amp;</sup> (please attach documentary proof of ownership).<br>雍有人」 <sup>#&amp;</sup> (韻夾附紫權證明文件)。                                                         |
| Ø   | is not a "current land own<br>並不是「現行土地擁有」               | er"。<br>人」"。                                                                                                                                                                |
|     | The application site is en<br>甲譜地點完全位於政府                | irely on Government land (please proceed to Part 6).<br>土地上(請繼續填寫第6部分)。                                                                                                     |
| 5.  |                                                         | r's Consent/Notification<br>司意/通知土地擁有人的陳述                                                                                                                                   |
| (a) | involves a total of<br>根據土地註冊號藏至                        | s) of the Land Registry as at                                                                                                                                               |
| (b) | The applicant 申請人 -                                     |                                                                                                                                                                             |
|     | [] has obtained consen                                  | t(s) of "eurrent land owner(s)".                                                                                                                                            |
|     | 已取得                                                     | 名「現行土地擁有人」。的同意。                                                                                                                                                             |
|     | <del></del>                                             | of "current land owner(s)" obtained 取得「現行土地擁有人」 同意的詳情                                                                                                                       |
|     | No. of 'Current<br>Land Owner(s)'<br>「現行土地擁有<br>人」數目    | Lot number/address of premises as shown in the record of the Lund Registry where consent(s) has/have been obtained 根據土地註冊處記錄已獲得同意的地段號碼。/ 處所地址:  [日/月/年]                     |
|     |                                                         |                                                                                                                                                                             |
|     |                                                         |                                                                                                                                                                             |
|     |                                                         |                                                                                                                                                                             |
|     | (Please use separate s                                  | neets if the space of any box above is insufficient. 如上朔任何方格的空間不足,請另頁說明)                                                                                                    |