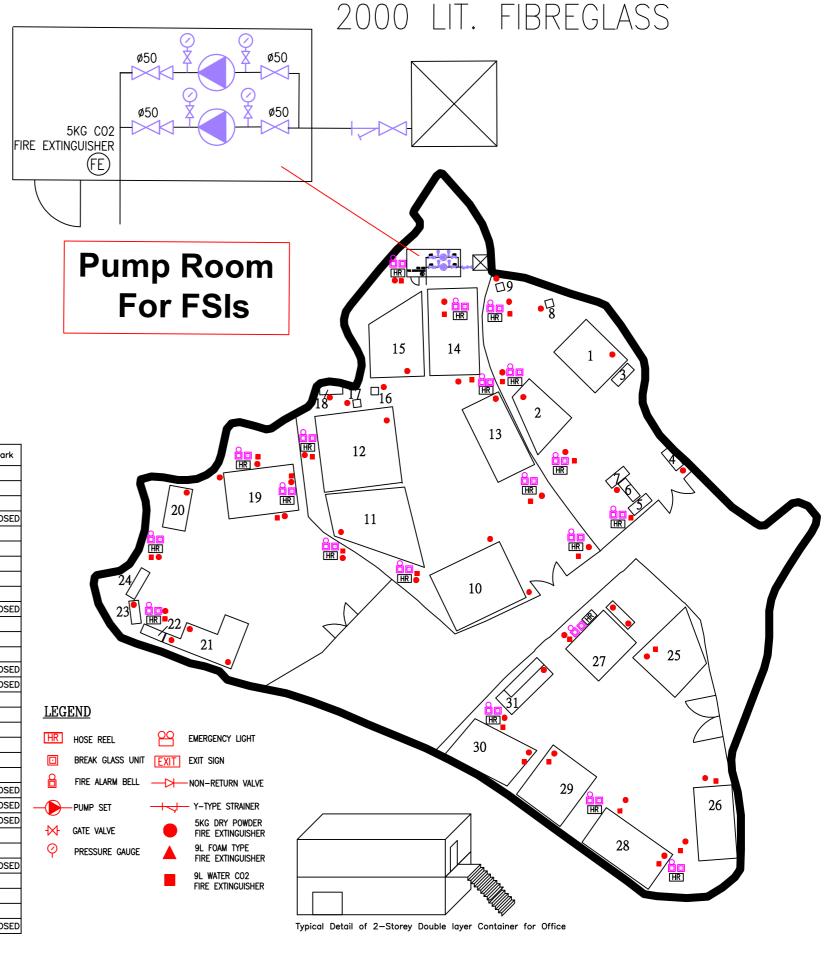

ELTER WITH ANCILLARY PACKAGING ACTIVITIES             | 1             | 20.5X11X5.27                 | 225.5                           |         |
| 29        | SHELTER WITH ANCILLARY PACKAGING ACTIVITIES             | 1             | 14X16X5                      | 224                             |         |
| 30        | SHELTER WITH ANCILLARY PACKAGING ACTIVITIES             | 1             | (14+20)X12/2X6               | 204                             |         |
| 31        | SITE OFFICE WITH SHELTER                                | 1             | 15X6X3                       | 90                              | ENCLOSE |
|           |                                                         |               | TOTAL:                       | 3,474.29                        |         |



PROJECT : Proposed Temporary Open Storage of Building Materials / Construction Machinery, Recycling Materials (Metal, Plastic and Paper Used Electrical / Electronic Appliances and Parts with Ancillary Workshop Activities at Various LotsLots 424 RP (Part), 425 RP (Part), 426 RP (Part), 427, 428, 429, 432 RP (Part), 438 RP, 439 RP (Part), 440 (Part), 441, 442, 443, 444 (Part), 445 (Part), 475 S.A (Part), 475 S.A ss.1 (Part), 475 S.B (Part), 476, 477, 478, 479, 480, 481, 482, 483, 484 (Part), 492 and 2157 in D.D. 119, Tong Yan San Tsuen, Yuen Long, New Territories

DRAWING TITLE : F.S. Notes, Legend Fire Service Instal Layout Plan

|         |     |             |      | ANGIIILGI . |  |
|---------|-----|-------------|------|-------------|--|
| d,      |     |             |      |