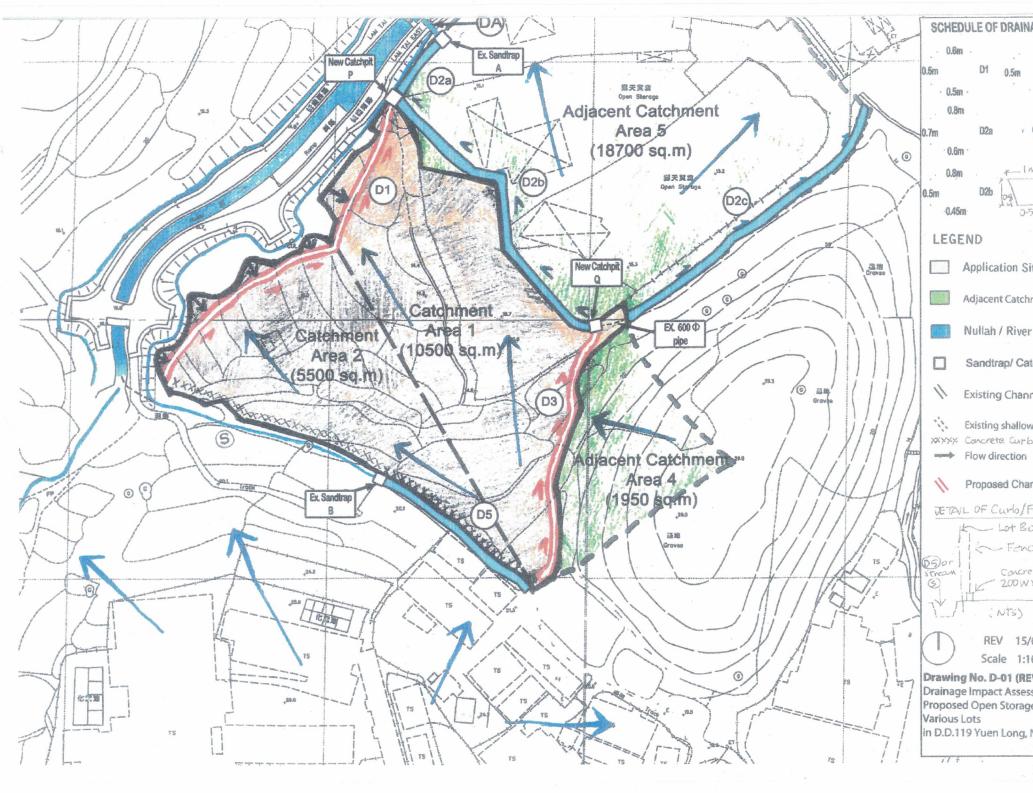

| 7. Justifications 理由                                                                                                                                                                                                                                                                                                                                                                                                                                                                                                                                                 |          |
|----------------------------------------------------------------------------------------------------------------------------------------------------------------------------------------------------------------------------------------------------------------------------------------------------------------------------------------------------------------------------------------------------------------------------------------------------------------------------------------------------------------------------------------------------------------------|----------|
| The applicant is invited to provide justifications in support of the application. Use separate sheets if necessary. 現論申請人提供申請理由及支持其申請的資料。如有需要,請另頁說明)。                                                                                                                                                                                                                                                                                                                                                                                                                |          |
| 1. The application site is covered by valid planning permission until 21.8.2023. In view of the coming expiry of the planning permission, the applicant submits a renewal application in order to renew the planning permission.                                                                                                                                                                                                                                                                                                                                     |          |
| <ol> <li>The application site subjects to four planning permissions since 2011 for similar open storage use. The application are the same as last planning permission.</li> <li>The proposed development conforms to the Town Planning Board Guidelines for Application for Open Stora and Port Back-up Uses (TPB PG-NO. 13G) because the site is subject to previous planning permissions.</li> <li>The proposed development is a temporary use for a period of 3 years which would not jeopardize the long terplanning intention of the current zoning.</li> </ol> | ig<br>rn |
| 5. The proposed development is not incompatible with the surrounding environment including open storage use and port back-up activities.                                                                                                                                                                                                                                                                                                                                                                                                                             |          |
| <ol><li>Open storage &amp; port back-up uses adjoining the application site were granted with planning permission.</li><li>Similar preferential treatment should be granted to the current application.</li></ol>                                                                                                                                                                                                                                                                                                                                                    |          |
| <ol> <li>Significant portion of the site is being occupied for open storage use. The ancillary workshop occupies a minor portion of the site and covered by structures. No workshop activities will be carried out at uncovered area 8. Shortage of land for port back-up purpose in Tong Yan San Tsuen.</li> </ol>                                                                                                                                                                                                                                                  | a.       |
| <ol> <li>The planning circumstance pertaining to the application site is similar to the recent approval of adjacent open<br/>storage yards and port back-up uses.</li> <li>Minimal traffic impact.</li> </ol>                                                                                                                                                                                                                                                                                                                                                        |          |
| 11. Insignificant environmental and noise impacts because the applied use is operated outside the sensitive hour The ancillary workshop activities will be carried out under covered structures.                                                                                                                                                                                                                                                                                                                                                                     | S.       |
| <ol> <li>Insignificant drainage impact because the applicant has submitted drainage impact assessment for the last planning permission and the implementation has been carried out satisfactorily.</li> <li>No dismantling/other workshop activities involving used electrical/electronic appliances and parts and storage handling of cathode-ray tubes and any other types of electronic waste will be allows within application site.</li> <li>All the existing trees will be maintained in good condition.</li> </ol>                                            | зe       |
| 15. The operation hours of the proposed development is 9:00a.m. to 5:00p.m. from Mondays to Saturdays. No operation will be held on Sundays and public holidays.                                                                                                                                                                                                                                                                                                                                                                                                     |          |
| ,                                                                                                                                                                                                                                                                                                                                                                                                                                                                                                                                                                    |          |
|                                                                                                                                                                                                                                                                                                                                                                                                                                                                                                                                                                      | •        |
|                                                                                                                                                                                                                                                                                                                                                                                                                                                                                                                                                                      |          |
|                                                                                                                                                                                                                                                                                                                                                                                                                                                                                                                                                                      |          |
|                                                                                                                                                                                                                                                                                                                                                                                                                                                                                                                                                                      |          |
|                                                                                                                                                                                                                                                                                                                                                                                                                                                                                                                                                                      |          |
|                                                                                                                                                                                                                                                                                                                                                                                                                                                                                                                                                                      |          |
|                                                                                                                                                                                                                                                                                                                                                                                                                                                                                                                                                                      |          |
|                                                                                                                                                                                                                                                                                                                                                                                                                                                                                                                                                                      |          |
|                                                                                                                                                                                                                                                                                                                                                                                                                                                                                                                                                                      |          |
|                                                                                                                                                                                                                                                                                                                                                                                                                                                                                                                                                                      |          |