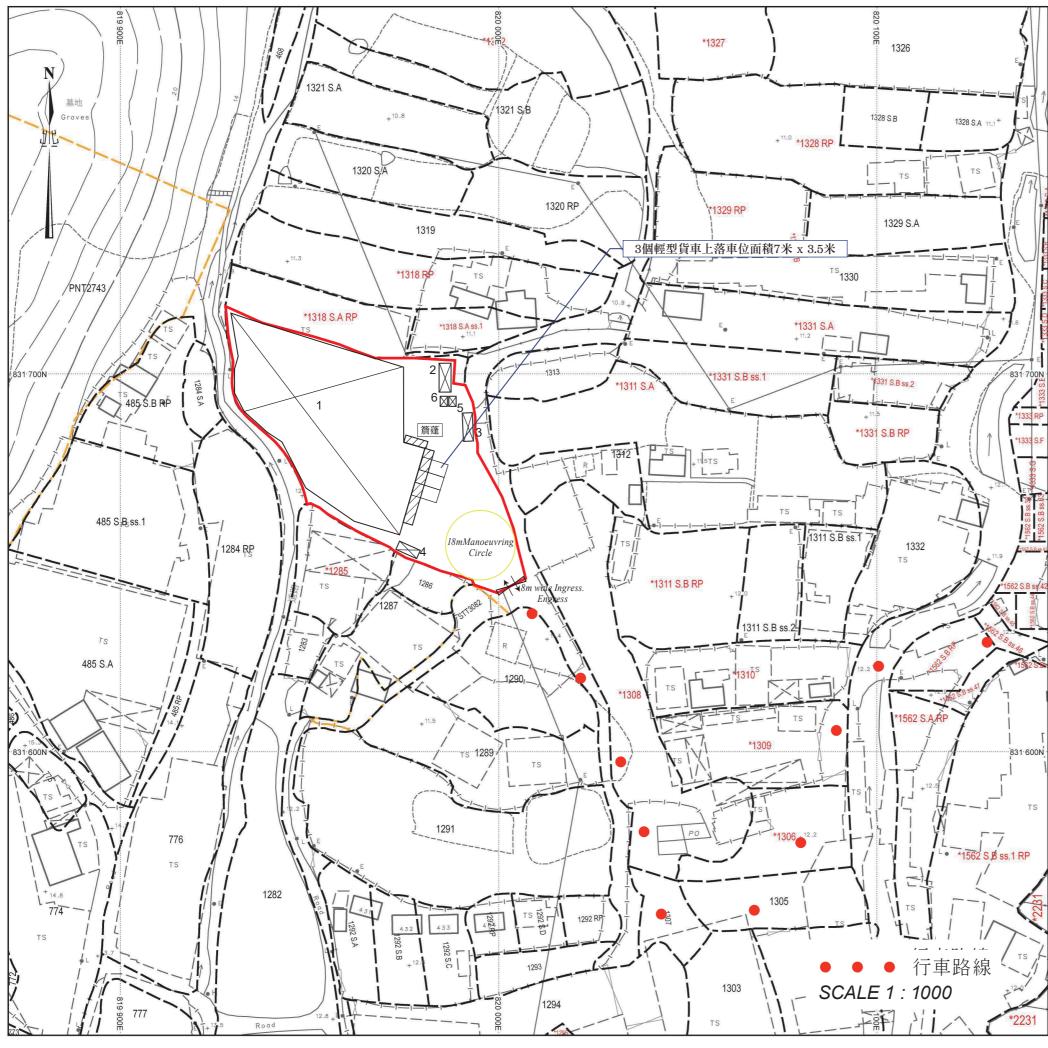

|
| From: To: Cc: Date: Subject: | <tpbpd@pland.gov.hk><br/><tmylwdpo@pland.gov.hk><br/><kkfyiu@pland.gov.hk><br/>08/08/2023 17:35<br/>FW: 有關A/YL-TYST/1233進一步資料</kkfyiu@pland.gov.hk></tmylwdpo@pland.gov.hk></tpbpd@pland.gov.hk> |

From: 陳灝然 <

Sent: Tuesday, August 8, 2023 5:29 PM

To: tpbpd@pland.gov.hk Cc: jhltam@pland.gov.hk

Subject: 有關A/YL-TYST/1233進一步資料

敬啟者

有關上述檔案現提交進一步資料。

申請地點作臨時貨倉存放食品,在場地營運方面,場地不會存放 肉類,不論是凍肉或新鮮肉類皆不會儲存。場地主要儲存罐頭及生果,所有食品皆為獨立包裝,因此食品方面不會衍生任何污水問題。場地不會進行食品加工、洗滌或烹調工作,場地用途只作存放食品的臨時貨倉。

許小姐



有關A/YL-TYST/1233進一步資料30/08/2023 14:19

From: 陳灝然 <

To: tpbpd@pland.gov.hk, ewsyeung@pland.gov.hk, jhltam@pland.gov.hk

1 Attachment



場地設計圖.pdf

敬啟者

就上述檔案,現提交進一步資料。此電郵取代8月29日14:14之電郵。

申請人已知悉地政署意見,申請人會就規劃申請內容向地政署申請上蓋牌照,而非規劃申請的構築物會一律拆除。

附件為場地設計圖。



### 場地設計圖

構築物(1) 用途:食品儲存 建築物料:以金屬搭建 高度:約9米 層數:2層 上蓋面積:約1835平方米 總樓面面積:約2635平方米

構築物(2) 用途:辦公室 建築物料:以金屬搭建 高度:約3米 層數:1層 上蓋面積:約20平方米 總樓面面積:約20平方米

構築物(3) 用途:洗手間 建築物料:以金屬搭建 高度:約3米 層數:1層 上蓋面積:約20平方米 總樓面面積:約20平方米

構築物(4) 用途:消防泵房 建築物料:以金屬搭建 高度:約3米 層數:1層 上蓋面積:約20平方米 總樓面面積:約20平方米

構築物(5) 用途:機械設施 建築物料:以金屬搭建 高度:約3米 層數:1層 上蓋面積:約5平方米 總樓面面積:約5平方米

構築物(6) 用途:機械設施 建築物料:以金屬搭建 高度:約3米 層數:1層 上蓋面積:約5平方米 總樓面面積:約5平方米

## **Previous Applications covering the Application Site**

#### **Approved Applications**

|   | Application No. | Proposed Use(s)                                    | Date of Consideration (RNTPC) |
|---|-----------------|----------------------------------------------------|-------------------------------|
| 1 | A/YL-TYST/764   | Temporary Public Vehicle Park for Private Cars     | 4.12.2015