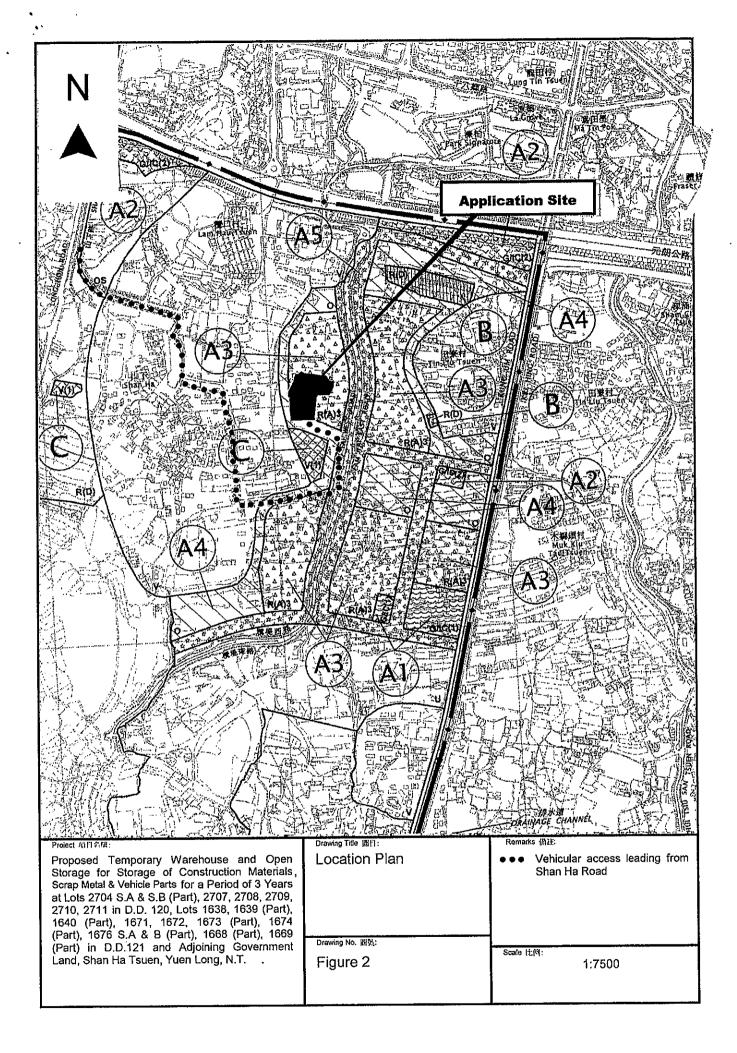

Metro Planning & Development Company Limited (都市規劃及發展顧問有限公司)

| 3.  | Application Site 申請地點                                                                                |                                                                                                                                                                                                                                                                         |
|-----|------------------------------------------------------------------------------------------------------|-------------------------------------------------------------------------------------------------------------------------------------------------------------------------------------------------------------------------------------------------------------------------|
| (a) | Full address / location / demarcation district and lot number (if applicable) 詳細地址/地點/丈量約份及地段號碼(如適用) | Lots 2704 S.A & S.B (Part), 2707, 2708, 2709, 2710, 2711 in D.D. 120, Lots 1638, 1639 (Part), 1640 (Part), 1671, 1672, 1673 (Part), 1674 (Part), 1676 S.A & B (Part), 1668 (Part), 1669 (Part) in D.D.121 and Adjoining Government Land, Shan Ha Tsuen, Yuen Long, N.T. |
| (b) | Site area and/or gross floor area involved<br>涉及的地盤面積及/或總樓面面<br>積                                    | ☑Site area 地盤面積 7,428 sq.m 平方米☑About 約 Not more than ☑Gross floor area 總樓面面積 906 sq.m 平方米□About 約                                                                                                                                                                       |
| (c) | Area of Government land included (if any)<br>所包括的政府土地面積(倘有)                                          | 95 sq.m 平方米 ØAbout 約                                                                                                                                                                                                                                                    |