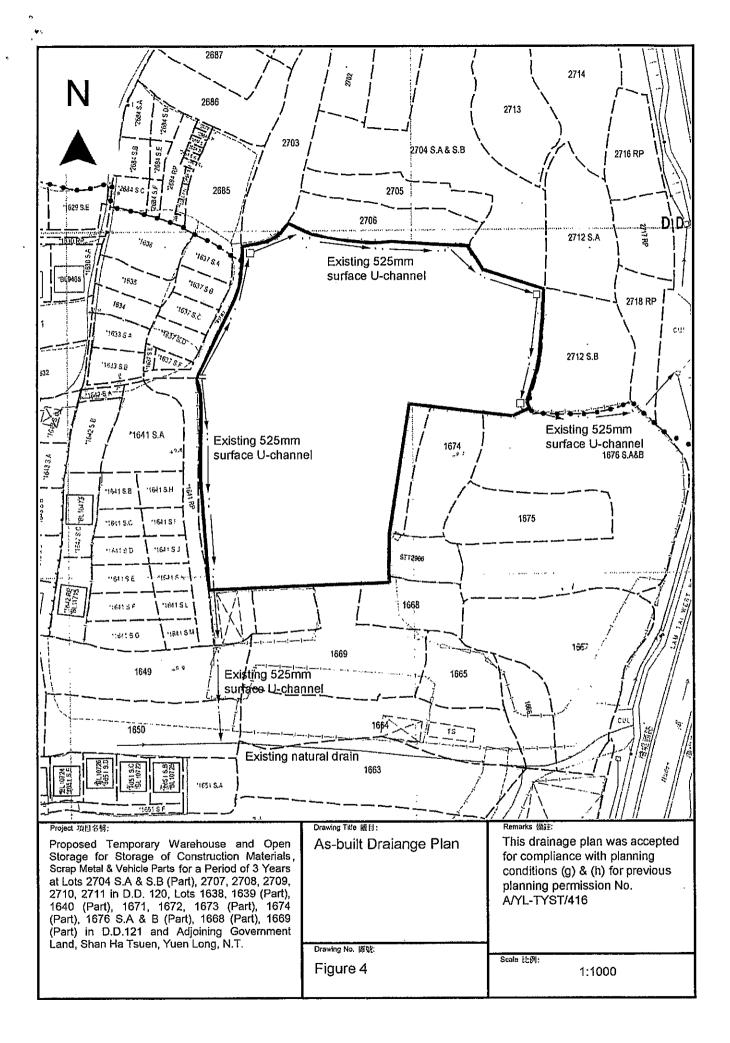

Metro Planning & Development Company Limited (都市規劃及發展顧問有限公司)

| 3.  | Application Site 申請地點                                                                                |                                                                                                                                                                                                                                                                         |
|-----|------------------------------------------------------------------------------------------------------|-------------------------------------------------------------------------------------------------------------------------------------------------------------------------------------------------------------------------------------------------------------------------|
| (a) | Full address / location / demarcation district and lot number (if applicable) 詳細地址/地點/丈量約份及地段號碼(如適用) | Lots 2704 S.A & S.B (Part), 2707, 2708, 2709, 2710, 2711 in D.D. 120, Lots 1638, 1639 (Part), 1640 (Part), 1671, 1672, 1673 (Part), 1674 (Part), 1676 S.A & B (Part), 1668 (Part), 1669 (Part) in D.D.121 and Adjoining Government Land, Shan Ha Tsuen, Yuen Long, N.T. |
| (b) | Site area and/or gross floor area involved<br>涉及的地盤面積及/或總樓面面<br>積                                    | ☑Site area 地盤面積 7,428 sq.m 平方米☑About 約 Not more than ☑Gross floor area 總樓面面積 906 sq.m 平方米□About 約                                                                                                                                                                       |
| (c) | Area of Government land included (if any)<br>所包括的政府土地面積(倘有)                                          | 95 sq.m 平方米 ØAbout 約                                                                                                                                                                                                                                                    |