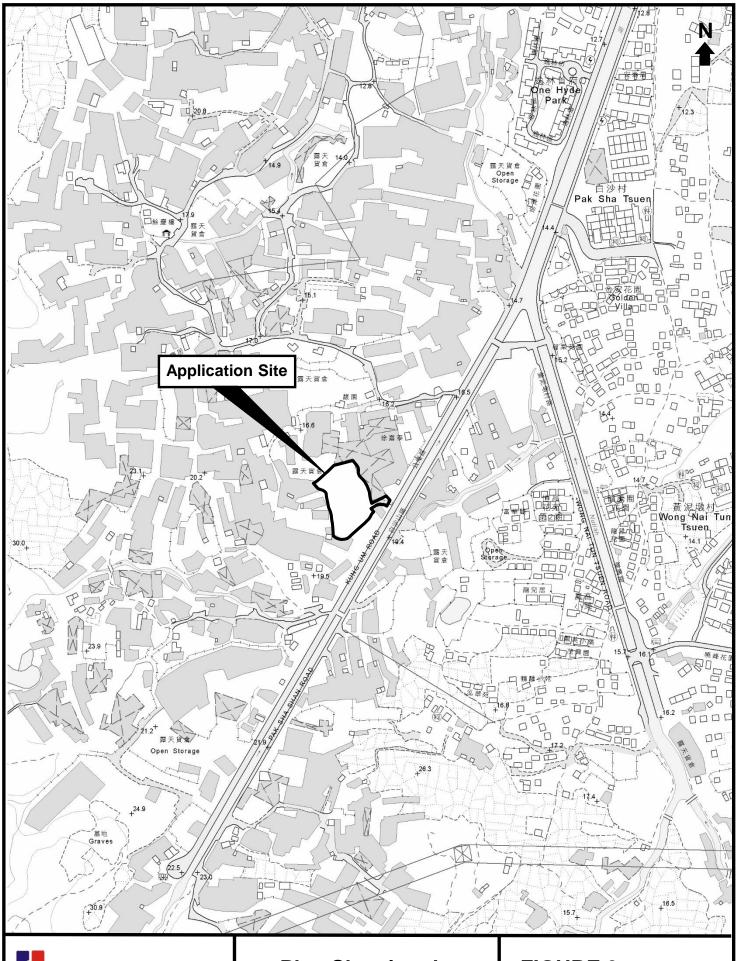

#### 2. Name of Authorised Agent (if applicable) 獲授權代理人姓名/名稱(如適用)

(□Mr. 先生/□Mrs. 夫人/□Miss 小姐/□Ms. 女士/☑Company 公司/□Organisation 機構)

Top Bright Consultants Limited

| 3.  | Application Site 申請地點                                                                                |                                                                                                                                 |
|-----|------------------------------------------------------------------------------------------------------|---------------------------------------------------------------------------------------------------------------------------------|
| (a) | Full address / location / demarcation district and lot number (if applicable) 詳細地址/地點/丈量約份及地段號碼(如適用) | Lots 1160(Part), 1161, 1163SB(Part), 1164RP(Part), 1174(Part) and 1175(Part) in DD119, Kung Um Road, Yuen Long, New Territories |
| (b) | Site area and/or gross floor area involved<br>涉及的地盤面積及/或總樓面面<br>積                                    | ☑Site area 地盤面積 5,027 sq.m 平方米☑About 約 ☑Gross floor area 總樓面面積 953 sq.m 平方米☑About 約                                             |
| (c) | Area of Government land included (if any)<br>所包括的政府土地面積(倘有)                                          | Nil<br>sq.m 平方米 □About 約                                                                                                        |