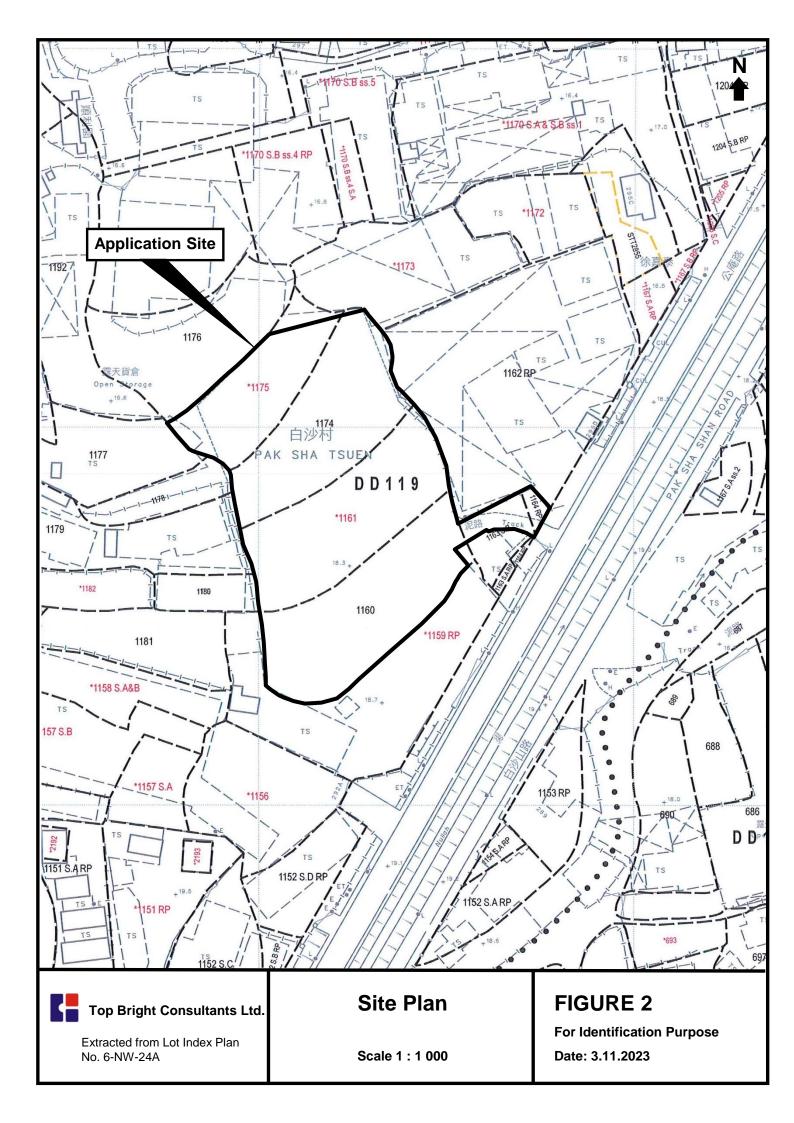

#### 2. Name of Authorised Agent (if applicable) 獲授權代理人姓名/名稱(如適用)

(□Mr. 先生/□Mrs. 夫人/□Miss 小姐/□Ms. 女士/☑Company 公司/□Organisation 機構)

Top Bright Consultants Limited

| 3.  | Application Site 申請地點                                                                                |                                                                                                                                 |
|-----|------------------------------------------------------------------------------------------------------|---------------------------------------------------------------------------------------------------------------------------------|
| (a) | Full address / location / demarcation district and lot number (if applicable) 詳細地址/地點/丈量約份及地段號碼(如適用) | Lots 1160(Part), 1161, 1163SB(Part), 1164RP(Part), 1174(Part) and 1175(Part) in DD119, Kung Um Road, Yuen Long, New Territories |
| (b) | Site area and/or gross floor area involved<br>涉及的地盤面積及/或總樓面面<br>積                                    | ☑Site area 地盤面積 5,027 sq.m 平方米☑About 約 ☑Gross floor area 總樓面面積 953 sq.m 平方米☑About 約                                             |
| (c) | Area of Government land included (if any)<br>所包括的政府土地面積(倘有)                                          | Nil<br>sq.m 平方米 □About 約                                                                                                        |