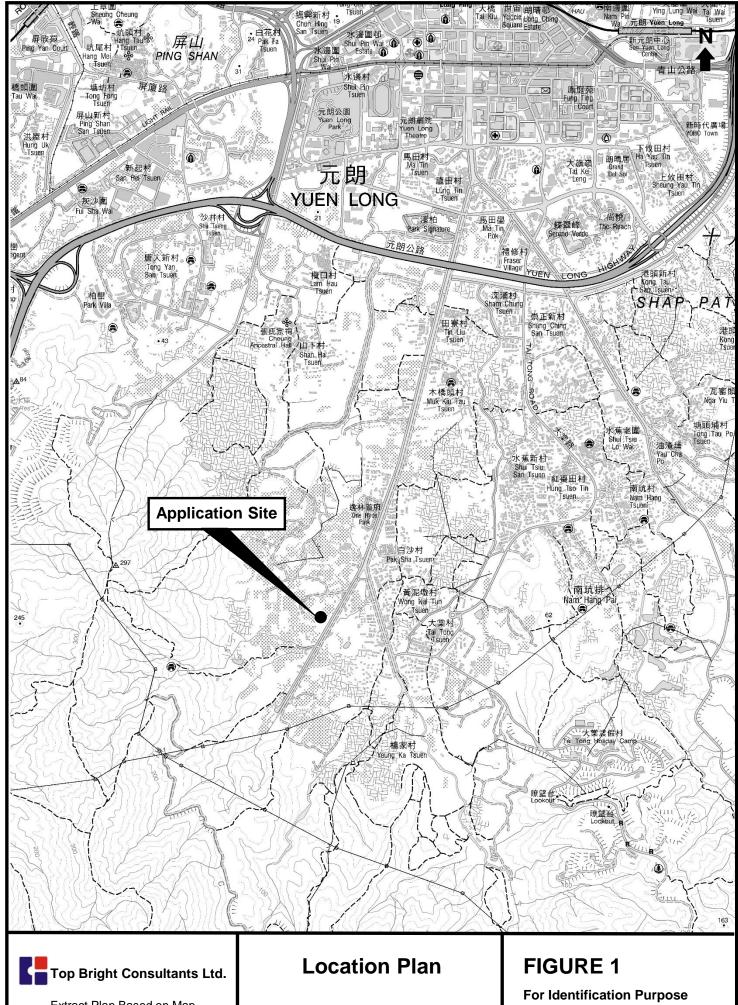

#### 2. Name of Authorised Agent (if applicable) 獲授權代理人姓名/名稱(如適用)

(□Mr. 先生/□Mrs. 夫人/□Miss 小姐/□Ms. 女士/☑Company 公司/□Organisation 機構)

Top Bright Consultants Limited

| 3.  | Application Site 申請地點                                                                                |                                                                                                                                 |
|-----|------------------------------------------------------------------------------------------------------|---------------------------------------------------------------------------------------------------------------------------------|
| (a) | Full address / location / demarcation district and lot number (if applicable) 詳細地址/地點/丈量約份及地段號碼(如適用) | Lots 1160(Part), 1161, 1163SB(Part), 1164RP(Part), 1174(Part) and 1175(Part) in DD119, Kung Um Road, Yuen Long, New Territories |
| (b) | Site area and/or gross floor area involved<br>涉及的地盤面積及/或總樓面面<br>積                                    | ☑Site area 地盤面積 5,027 sq.m 平方米☑About 約 ☑Gross floor area 總樓面面積 953 sq.m 平方米☑About 約                                             |
| (c) | Area of Government land included (if any)<br>所包括的政府土地面積(倘有)                                          | Nil<br>sq.m 平方米 □About 約                                                                                                        |