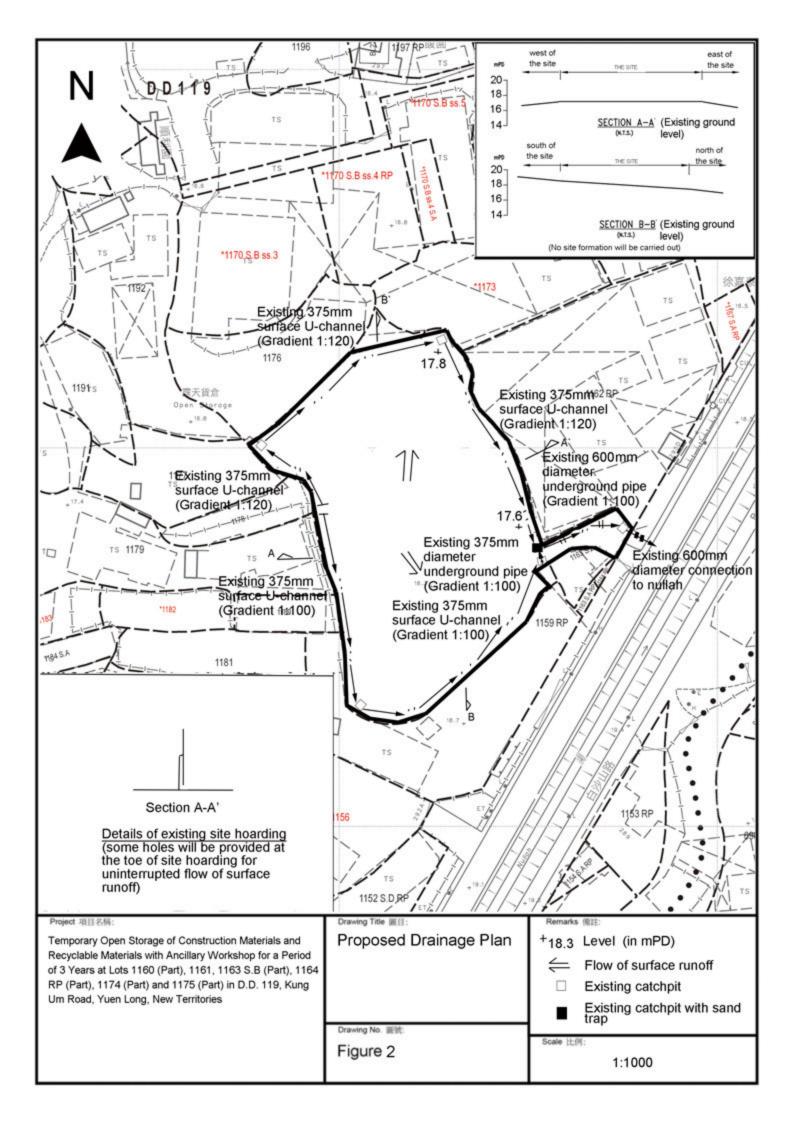

periphery would obstruct the free flow of the surface runoff from the surroundings, the soil will be cleared at the soonest possible after the completion of the excavation process.
  - (b) In view of that soil excavation may be continued for several working days, surface channel will be dug in short sections and all soil excavated will be cleared before the excavation of another short section.
  - (c) No leveling work will be carried at the site periphery. The level of the site periphery will be maintained during and after the works. As such, the works at the site periphery would not either alter or obstructed the flow of surface runoff from adjacent areas.
  - (d) Some holes will be provided at the toe of hoarding so as to allow unobstructed flow of surface runoff from adjacent area.







Temporary Open Storage of Construction Materials and Recyclable Materials with Ancillary Workshop for a Period of 3 Years at Lots 1160 (Part), 1161, 1163 S.B (Part), 1164 RP (Part), and 1175 (Part) in D.D. 119, Kung Um Road, Yuen Long, New Territories

Details of Proposed Surface U-channel

Drawing No. III St.

Figure 3

Not to scale

Remarks 備註:

Drawing Title 圖目:

Project 項目名稱:





#### 規劃署

屯門及元朗西規劃處 香港新界沙田上禾輋路-沙田政府合署 14 樓



#### By Post & Fax (2401 0973) Planning Department

Tuen Mun and Yuen Long West District Planning Office 14/F., Sha Tin Government Offices, 1 Sheung Wo Che Road, Sha Tin, N.T. Hong Kong

來函檔號

Your Reference 20/663/L014

本署檔號

Our Reference

( ) in TPB/A/YL-TYST/1062

電話號碼

Tel. No.:

2158 6296

傳真機號碼

Fax No.:

2489 9711

22 November 2022

Top Bright Consulta