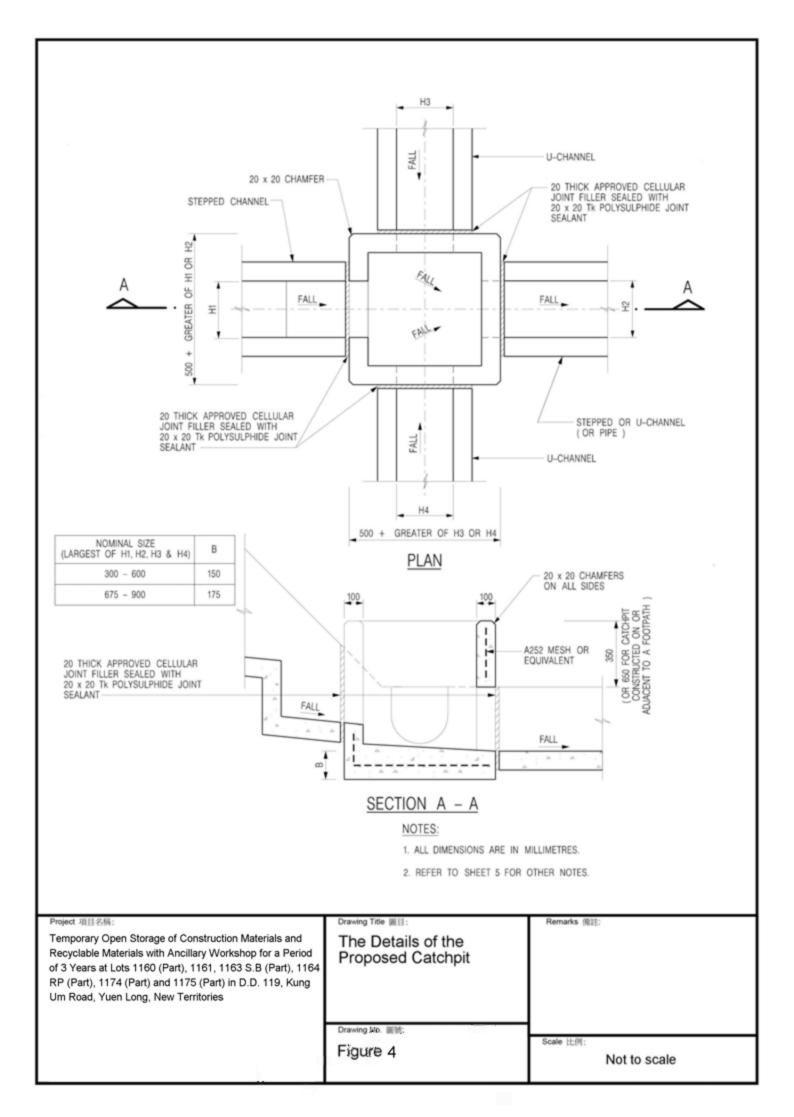

section.
  - (c) No leveling work will be carried at the site periphery. The level of the site periphery will be maintained during and after the works. As such, the works at the site periphery would not either alter or obstructed the flow of surface runoff from adjacent areas.
  - (d) Some holes will be provided at the toe of hoarding so as to allow unobstructed flow of surface runoff from adjacent area.







Temporary Open Storage of Construction Materials and Recyclable Materials with Ancillary Workshop for a Period of 3 Years at Lots 1160 (Part), 1161, 1163 S.B (Part), 1164 RP (Part), and 1175 (Part) in D.D. 119, Kung Um Road, Yuen Long, New Territories

Details of Proposed Surface U-channel

Drawing No. III St.

Figure 3

Not to scale

Remarks 備註:

Drawing Title 圖目:

Project 項目名稱:





#### 規劃署

屯門及元朗西規劃處 香港新界沙田上禾輋路-沙田政府合署 14 樓



#### By Post & Fax (2401 0973) Planning Department

Tuen Mun and Yuen Long West District Planning Office 14/F., Sha Tin Government Offices, 1 Sheung Wo Che Road, Sha Tin, N.T. Hong Kong

來函檔號

Your Reference 20/663/L014

本署檔號

Our Reference

( ) in TPB/A/YL-TYST/1062

電話號碼

Tel. No.:

2158 6296

傳真機號碼

Fax No.:

2489 9711

22 November 2022

Top Bright Consultants Limited Room 103 300 Kung Um Road Yuen Long, New Territories

(Attn.: Mr. Adam CHOW)

Dear Sir,

#### Compliance with Approval Condition (h) Planning Application No. A/YL-TYST/1062

I refer to your submission dated 22.9.2022 for compliance with the captioned approval condition on the implementation of the drainage proposal. The Drainage Services Department (DSD) has been consulted