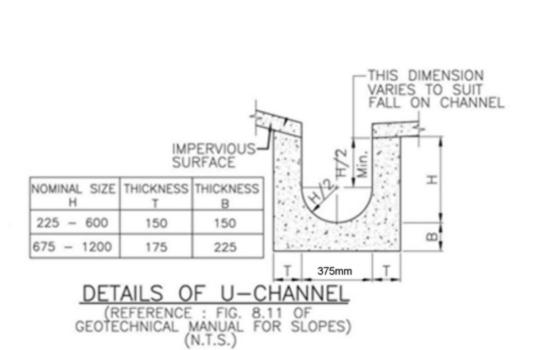

eriphery would obstruct the free flow of the surface runoff from the surroundings, the soil will be cleared at the soonest possible after the completion of the excavation process.
  - (b) In view of that soil excavation may be continued for several working days, surface channel will be dug in short sections and all soil excavated will be cleared before the excavation of another short section.
  - (c) No leveling work will be carried at the site periphery. The level of the site periphery will be maintained during and after the works. As such, the works at the site periphery would not either alter or obstructed the flow of surface runoff from adjacent areas.
  - (d) Some holes will be provided at the toe of hoarding so as to allow unobstructed flow of surface runoff from adjacent area.







Temporary Open Storage of Construction Materials and Recyclable Materials with Ancillary Workshop for a Period of 3 Years at Lots 1160 (Part), 1161, 1163 S.B (Part), 1164 RP (Part), and 1175 (Part) in D.D. 119, Kung Um Road, Yuen Long, New Territories

Details of Proposed Surface U-channel

Drawing No. III St.

Figure 3

Not to scale

Remarks 備註:

Drawing Title 圖目:

Project 項目名稱:





#### 規劃署

屯門及元朗西規劃處 香港新界沙田上禾輋路-沙田政府合署 14 樓



#### By Post & Fax (2401 0973) Planning Department

Tuen Mun and Yuen Long West District Planning Office 14/F., Sha Tin Government Offices, 1 Sheung Wo Che Road, Sha Tin, N.T. Hong Kong

來函檔號

Your Reference 20/663/L014

本署檔號

Our Reference

( ) in TPB/A/YL-TYST/1062

電話號碼

Tel. No.:

2158 6296

傳真機號碼

Fax No.:

2489 9711

22 November 2022

Top Bright Consultant