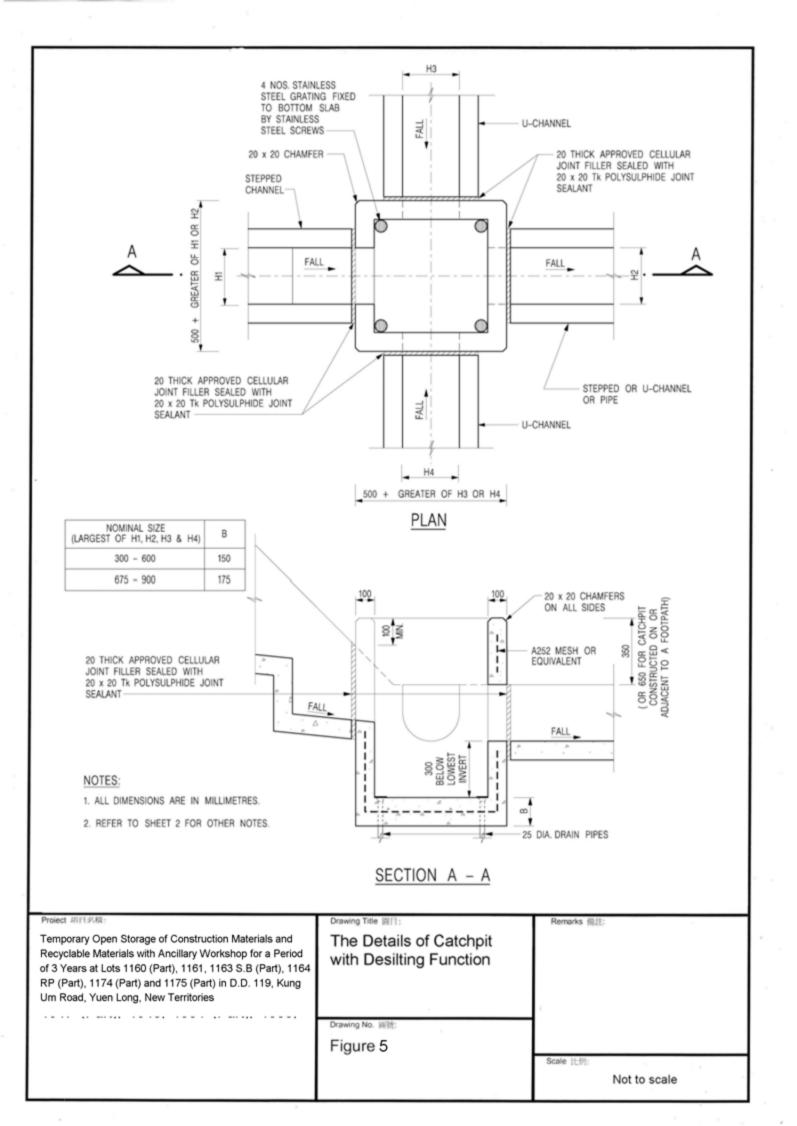

ection.
  - (c) No leveling work will be carried at the site periphery. The level of the site periphery will be maintained during and after the works. As such, the works at the site periphery would not either alter or obstructed the flow of surface runoff from adjacent areas.
  - (d) Some holes will be provided at the toe of hoarding so as to allow unobstructed flow of surface runoff from adjacent area.







Temporary Open Storage of Construction Materials and Recyclable Materials with Ancillary Workshop for a Period of 3 Years at Lots 1160 (Part), 1161, 1163 S.B (Part), 1164 RP (Part), and 1175 (Part) in D.D. 119, Kung Um Road, Yuen Long, New Territories

Details of Proposed Surface U-channel

Drawing No. III St.

Figure 3

Not to scale

Remarks 備註:

Drawing Title 圖目:

Project 項目名稱:





#### 規劃署

屯門及元朗西規劃處 香港新界沙田上禾輋路-沙田政府合署 14 樓



#### By Post & Fax (2401 0973) Planning Department

Tuen Mun and Yuen Long West District Planning Office 14/F., Sha Tin Government Offices, 1 Sheung Wo Che Road, Sha Tin, N.T. Hong Kong

來函檔號

Your Reference 20/663/L014

本署檔號

Our Reference

( ) in TPB/A/YL-TYST/1062

電話號碼

Tel. No.:

2158 6296

傳真機號碼

Fax No.:

2489 9711

22 November 2022

Top Bright Consultants Limited Room 103 300 Kung Um Road Yuen Long, New Territories

(Attn.: Mr. Adam CHOW)

Dear Sir,

#### Compliance with Approval Condition (h) Planning Application No. A/YL-TYST/1062

I refer to your submission dated 22.9.2022 for compliance with the captioned approval condition on the implementation of the drainage proposal. The Drainage Services Department (DSD) has been consulted on