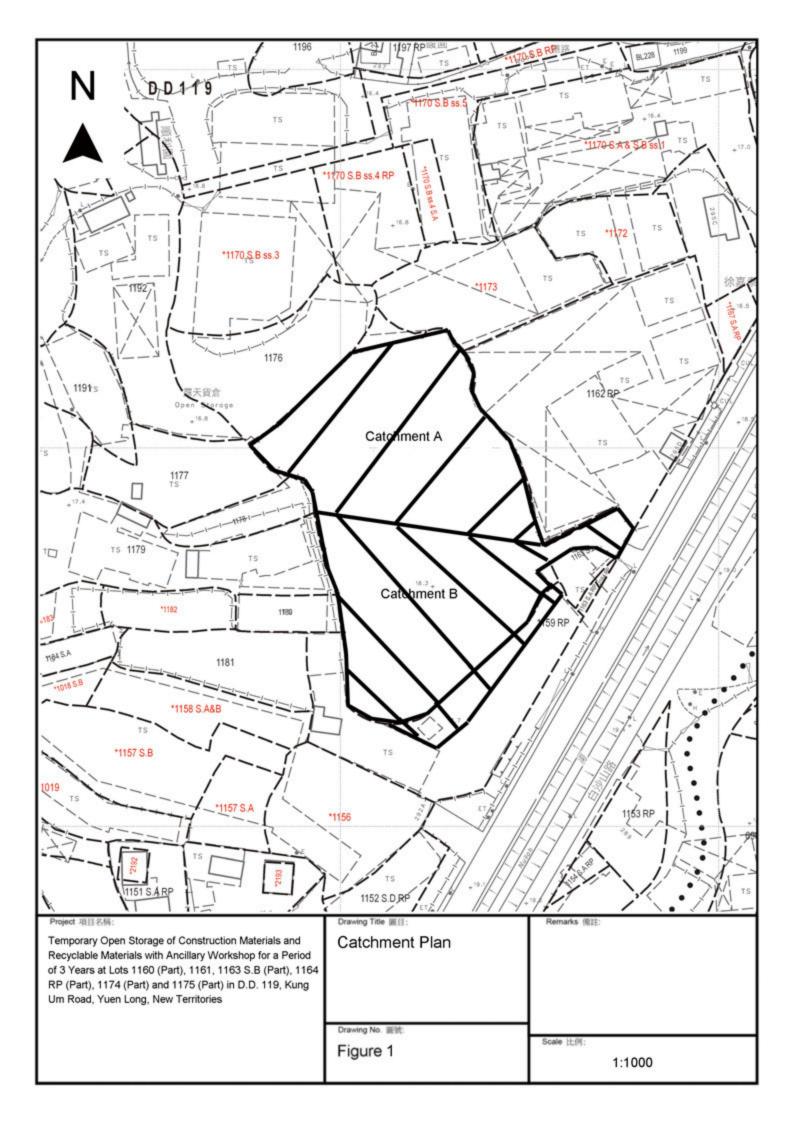

te periphery would obstruct the free flow of the surface runoff from the surroundings, the soil will be cleared at the soonest possible after the completion of the excavation process.
  - (b) In view of that soil excavation may be continued for several working days, surface channel will be dug in short sections and all soil excavated will be cleared before the excavation of another short section.
  - (c) No leveling work will be carried at the site periphery. The level of the site periphery will be maintained during and after the works. As such, the works at the site periphery would not either alter or obstructed the flow of surface runoff from adjacent areas.
  - (d) Some holes will be provided at the toe of hoarding so as to allow unobstructed flow of surface runoff from adjacent area.







Temporary Open Storage of Construction Materials and Recyclable Materials with Ancillary Workshop for a Period of 3 Years at Lots 1160 (Part), 1161, 1163 S.B (Part), 1164 RP (Part), and 1175 (Part) in D.D. 119, Kung Um Road, Yuen Long, New Territories

Details of Proposed Surface U-channel

Drawing No. III St.

Figure 3

Not to scale

Remarks 備註:

Drawing Title 圖目:

Project 項目名稱:





#### 規劃署

屯門及元朗西規劃處 香港新界沙田上禾輋路-沙田政府合署 14 樓



#### By Post & Fax (2401 0973) Planning Department

Tuen Mun and Yuen Long West District Planning Office 14/F., Sha Tin Government Offices, 1 Sheung Wo Che Road, Sha Tin, N.T. Hong Kong

來函檔號

Your Reference 20/663/L014

本署檔號

Our Reference

( ) in TPB/A/YL-TYST/1062

電話號碼

Tel. No.:

2158 6296

傳真機號碼

Fax No.:

2489 9711

22 November 2022

Top Bright Consul