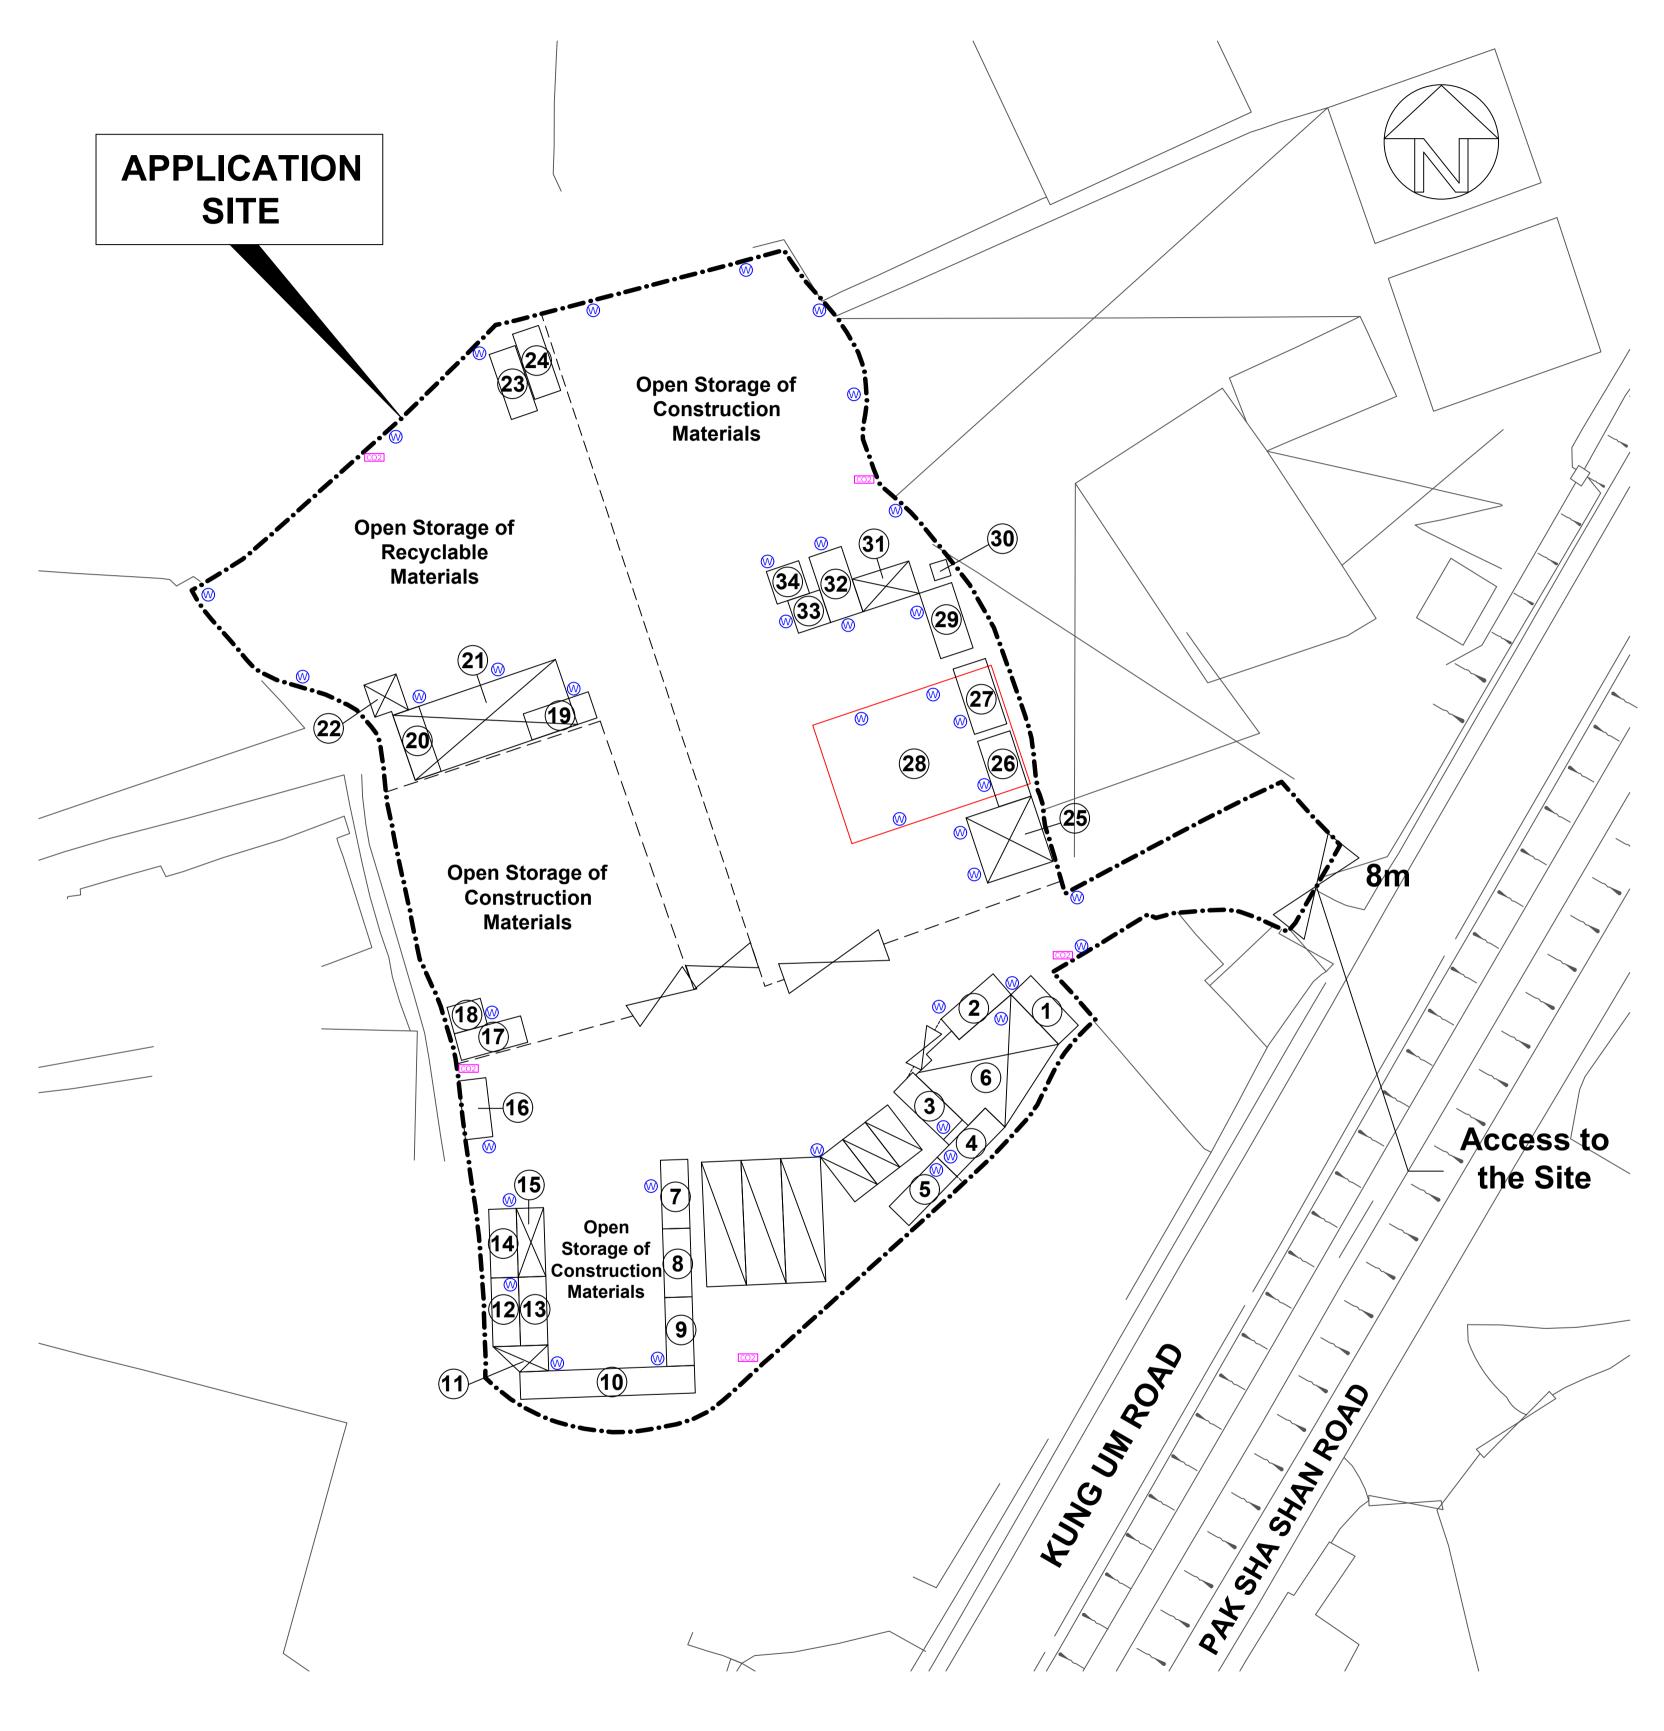

#### 2. Name of Authorised Agent (if applicable) 獲授權代理人姓名/名稱(如適用)

(□Mr. 先生/□Mrs. 夫人/□Miss 小姐/□Ms. 女士/☑Company 公司/□Organisation 機構)

Top Bright Consultants Limited

| 3.  | Application Site 申請地點                                                                                |                                                                                                                                 |
|-----|------------------------------------------------------------------------------------------------------|---------------------------------------------------------------------------------------------------------------------------------|
| (a) | Full address / location / demarcation district and lot number (if applicable) 詳細地址/地點/丈量約份及地段號碼(如適用) | Lots 1160(Part), 1161, 1163SB(Part), 1164RP(Part), 1174(Part) and 1175(Part) in DD119, Kung Um Road, Yuen Long, New Territories |
| (b) | Site area and/or gross floor area involved<br>涉及的地盤面積及/或總樓面面<br>積                                    | ☑Site area 地盤面積 5,027 sq.m 平方米☑About 約 ☑Gross floor area 總樓面面積 953 sq.m 平方米☑About 約                                             |
| (c) | Area of Government land included (if any)<br>所包括的政府土地面積(倘有)                                          | Nil<br>sq.m 平方米 □About 約                                                                                                        |

| (d) | Name and number of the related statutory plan(s) 有關法定圖則的名稱及編號  Approved Tong Yan San Tsuen Outline Zoning Plan No. S/YL-TYST/14                                                                                                                                                     |             |                                     |            |  |  |
|-----|-------------------------------------------------------------------------------------------------------------------------------------------------------------------------------------------------------------------------------------------------------------------------------------|-------------|-------------------------------------|------------|--|--|
| (e) | Land use zone(s) involved<br>涉及的土地用途地帶                                                                                                                                                                                                                                              |             |                                     |            |  |  |
| (f) | Temporary Open Storage of Construction Materials and Recyclable Materials with Ancillary Workshop  到時用途  (If there are any Government, institution or community facilities, please illustrate of plan and specify the use and gross floor area) (如有任何政府、機構或社區設施,請在圖則上顯示,並註明用途及總樓面面積 |             |                                     |            |  |  |
| 4.  | "Current Land Own                                                                                                                                                                                                                                                                   | ner" of A   | pplication Site 申請地點的「現行土地          | <br>b擁有人 」 |  |  |
| The | applicant 申請人 -                                                                                                                                                                                                                                                                     |             |                                     |            |  |  |
|     | is the sole "current land owner" <sup>#&amp;</sup> (please proceed to Part 6 and attach documentary proof of ownership).<br>是唯一的「現行土地擁有人」 <sup>#&amp;</sup> (請繼續填寫第 6 部分,並夾附業權證明文件)。                                                                                                |             |                                     |            |  |  |
|     | is one of the "current land owners" <sup># &amp;</sup> (please attach documentary proof of ownership).<br>是其中一名「現行土地擁有人」 <sup>#&amp;</sup> (請夾附業權證明文件)。                                                                                                                             |             |                                     |            |  |  |
| [J  | is not a "current land owner" <sup>#</sup> .<br>並不是「現行土地擁有人」 <sup>#</sup> 。                                                                                                                                                                                                         |             |                                     |            |  |  |
|     | The application site is entirely on Government land (please proceed to Part 6).<br>申請地點完全位於政府土地上(請繼續填寫第6部分)。                                                                                                                                                                        |             |                                     |            |  |  |
| 5.  | Statement on Owiner                                                                                                                                                                                                                                                                 | rie Conso   | nt/Notification                     |            |  |  |
| ٥.  | Statement on Owner's Consent/Notification<br>就土地擁有人的同意/通知土地擁有人的陳述                                                                                                                                                                                                                   |             |                                     |            |  |  |
| (a) |                                                                                                                                                                                                                                                                                     |             |                                     |            |  |  |
| (b) | The applicant 申請人 -                                                                                                                                                                                                                                                                 |             |                                     |            |  |  |
|     | • •                                                                                                                                                                                                                                                                                 | t(s) of     | "current land owner(s)".            |            |  |  |
|     | 已取得                                                                                                                                                                                                                                                                                 | 名「          | 現行土地擁有人」"的同意。                       |            |  |  |
|     | Details of consent of                                                                                                                                                                                                                                                               | of "current | land owner(s)"" obtained 取得「現行土地擁有人 | 」"同意的詳情    |  |  |
|     | No. of 'Current Land Owner(s)' 「現行土地擁有人」數目  Lot number/address of premises as shown in the record of the Land (DD/MM/YYYY) 取得同意的日期 (日/月/年)                                                                                                                                          |             |                                     |            |  |  |
|     |                                                                                                                                                                                                                                                                                     |             |                                     |            |  |  |
|     |                                                                                                                                                                                                                                                                                     |             |                                     |            |  |  |
|     |                                                                                                                                                                                                                                                                                     |             |                                     |            |  |  |
|     | (Please use separate sheets if the space of any box above is insufficient. 如上列任何方格的空間不足,請另頁說明)                                                                                                                                                                                      |             |                                     |            |  |  |