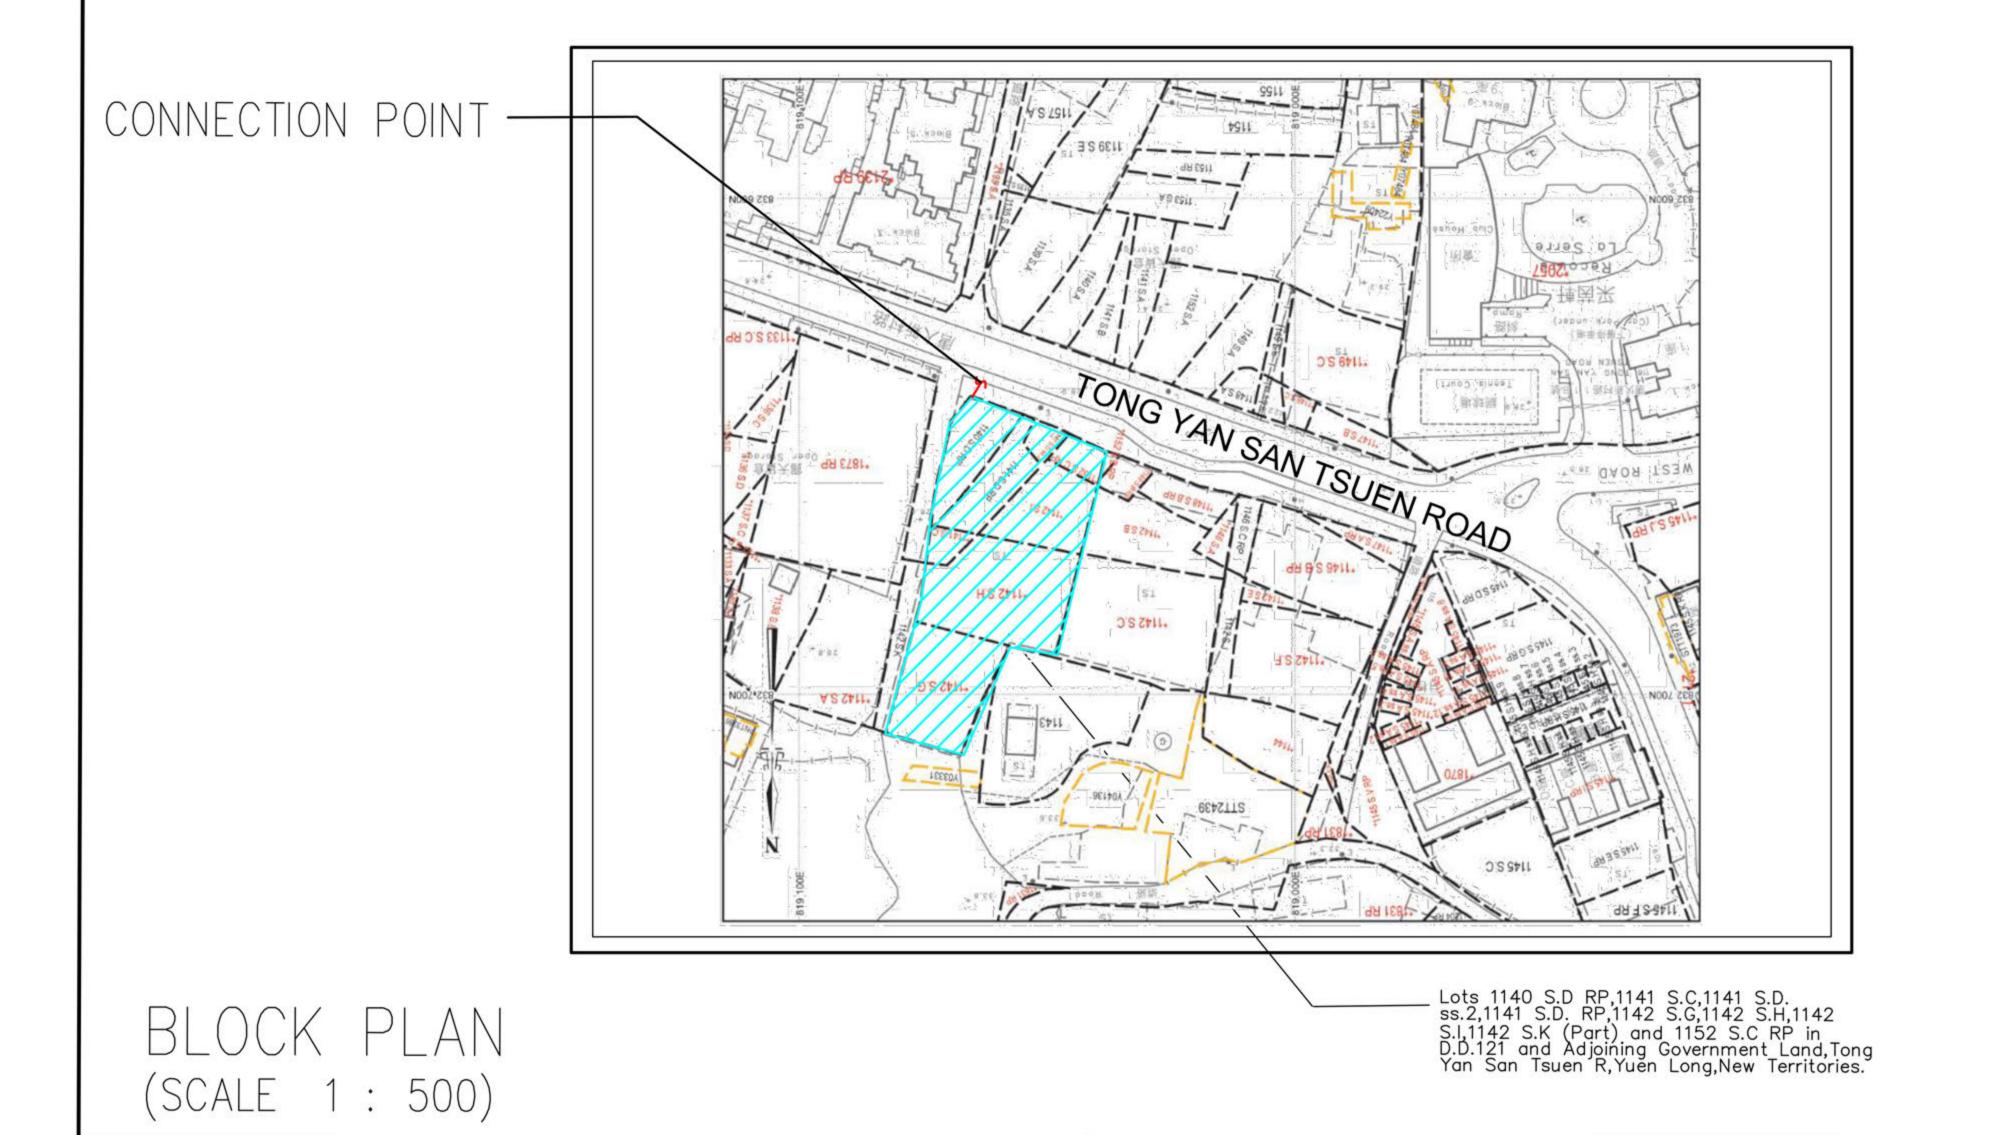

#### Name of Authorised Agent (if applicable) 獲授權代理人姓名/名稱(如適用) 2.

(□Mr. 先生 /□Mrs. 夫人 /□Miss 小姐 /□Ms. 女士 / ☑ Company 公司 /□ Organisation 機構 )

Metro Planning & Development Company Limited (都市規劃及發展顧問有限公司)

| 3.  | Application Site 申請地點                                                                                |                                                                                                                                                                                                                       |
|-----|------------------------------------------------------------------------------------------------------|-----------------------------------------------------------------------------------------------------------------------------------------------------------------------------------------------------------------------|
| (a) | Full address / location / demarcation district and lot number (if applicable) 詳細地址/地點/丈量約份及地段號碼(如適用) | Lots 1140 S.D RP, 1141 S.C, 1141 S.D ss. 2, 1141 S.D RP, 1142 S.G, 1142 S.H, 1142 S.I, 1142 S.K (Part) and 1152 S.C RP in D.D. 121 and Adjoining Government Land, Tong Yan San Tsuen Road, Yuen Long, New Territories |
| (b) | Site area and/or gross floor area involved<br>涉及的地盤面積及/或總樓面面<br>積                                    | ☑Site area 地盤面積 1,893 sq.m 平方米☑About 約 Not more than ☑Gross floor area 總樓面面積 1,893 sq.m 平方米□About 約                                                                                                                   |
| (c) | Area of Government land included (if any)<br>所包括的政府土地面積(倘有)                                          | 7 sq.m 平方米 ☑About 約                                                                                                                                                                                                   |

| (d) | Name and number of the relation statutory plan(s) 有關法定圖則的名稱及編號                                                         | Approved Tong Yan San Tsuen Outline Zoning S/YL-TYST/14                                                                                | Plan No.                                                       |  |  |  |
|-----|------------------------------------------------------------------------------------------------------------------------|----------------------------------------------------------------------------------------------------------------------------------------|----------------------------------------------------------------|--|--|--|
| (e) | Land use zone(s) involved<br>涉及的土地用途地帶                                                                                 | 'Residential (Group B) 1' "(R(B)1)" and 'Government, Institution or Community' ("G/IC                                                  | ")                                                             |  |  |  |
|     |                                                                                                                        | Vacant                                                                                                                                 |                                                                |  |  |  |
| (f) | Current use(s)<br>現時用途                                                                                                 | (If there are any Government, institution or community for plan and specify the use and gross floor area) (如有任何政府、機構或社區設施,請在圖則上顯示,     | )                                                              |  |  |  |
|     |                                                                                                                        |                                                                                                                                        |                                                                |  |  |  |
| 4.  | "Current Land Owner" of                                                                                                | f Application Site 申請地點的「現行土地                                                                                                          | 排作人」                                                           |  |  |  |
| The | applicant 申請人 -                                                                                                        | & Class are and to Part 6 and attach documentary proof 0                                                                               | of ownership).                                                 |  |  |  |
|     | is the sole "current land owner"<br>是唯一的「現行上地擁有人」                                                                      | * (please proceed to Part 6 and attach documentary proof o<br>*** (請繼續填寫第6部分,並夾附業權證明文件)。                                               |                                                                |  |  |  |
|     | is one of the "current land owners"** (please attach documentary proof of ownership).<br>是其中一名『現行土地擁有人』** (請夾附業權證明文件)。 |                                                                                                                                        |                                                                |  |  |  |
|     | is not a "current land owner" <sup>#</sup><br>並不是「現行土地擁有人」 <sup>#</sup> 。                                              |                                                                                                                                        |                                                                |  |  |  |
|     | The application site is entirely o 申請地點完全位於政府土地上                                                                       | n Government land (please proceed to Part 6).<br>(請繼續填寫第6部分)。                                                                          |                                                                |  |  |  |
| 5.  | Statement on Owner's C                                                                                                 | onsent/Notification                                                                                                                    | 100 m                                                          |  |  |  |
| -   | 就土地擁有人的同意                                                                                                              | /通知土地擁有人的陳述<br>ne Land Registry as at(DD/MI                                                                                            | M/YYYY), this application                                      |  |  |  |
| (a) | According to the record(s) of u involves a total of                                                                    | ne Land Registry as at                                                                                                                 | 日的記錄,這宗申請共牽                                                    |  |  |  |
|     | 涉 名 切?                                                                                                                 | 丁土,屯排有人」"                                                                                                                              |                                                                |  |  |  |
| (b) |                                                                                                                        | "current land owner(s)"#.                                                                                                              |                                                                |  |  |  |
|     | □ has obtained consent(s) of<br>已取得                                                                                    | 名「現行土地擁有人」 <sup>*</sup> 的同意。                                                                                                           |                                                                |  |  |  |
|     | Details of consent of "co                                                                                              | rrent land owner(s)" # obtained 取得『現行土地擁有人                                                                                             | 」"同意的詳情                                                        |  |  |  |
|     | Land Owner(s)                                                                                                          | number/address of premises as shown in the record of the<br>Registry where consent(s) has/have been obtained<br>土地註冊處記錄已獲得同意的地段號碼/處所地址 | Date of consent obtained<br>(DD/MM/YYYY)<br>取得同意的日期<br>(日/月/年) |  |  |  |
|     |                                                                                                                        |                                                                                                                                        |                                                                |  |  |  |
|     |                                                                                                                        |                                                                                                                                        |                                                                |  |  |  |
|     |                                                                                                                        |                                                                                                                                        | ***************************************                        |  |  |  |
|     | (Please use separate sheets                                                                                            | f the space of any box above is insufficient. 如上列任何方格的                                                                                 |                                                                |  |  |  |