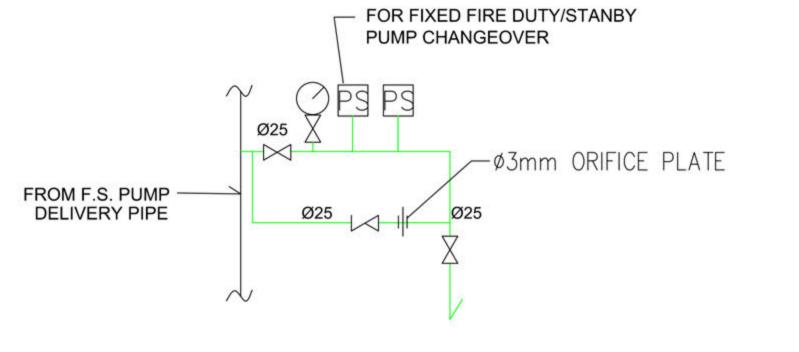

:

Lots 1140 S.D RP,1141 S.C,1141 S.D. ss.2,1141 S.D. RP,1142 S.G,1142 S.H,1142 S.I,1142 S.K (Part) and 1152 S.C RP in D.D.121 and Adjoining Government Land,Tong Yan San Tsuen R,Yuen Long,New Territories.

TITLE:

DETAIL OF TYPICAL ARRANGEMENT FOR FIRE HOSE REEL, INSTALLATION DETAIL FOR 50MM CHECK METER POSITION, WARNING MESSAGE PLATE OF WATER AUTHORITY, COLOUR CODE FOR PIPES SIZES, BLOCK PLAN, LEGEND AND FS NOTES

| SCALE:        | DRAWN BY    | :      |
|---------------|-------------|--------|
| N.T.S. @A0    | BARRY       |        |
| DATE:         | DESIGNED    | BY:    |
| 28-08-2023    | BARRY       |        |
| DWG. NO:      | CHECKED BY: |        |
| FS/01         | NG L.       | C.     |
| CONTRACT NO.: |             | SHEET: |
|               |             |        |

REVISION:



TYPICAL PRESSURE SWITCH ASSEMBLY (DETAIL "C")



TYPICAL SPRINKLER DRAIN & TEST FACILITY DEVICE (DETAIL "A")

| FXED FIRE AND SPRINKLER PUMP SCHEDULE |                                                 |                                        |                               |                                 |
|---------------------------------------|-------------------------------------------------|----------------------------------------|-------------------------------|---------------------------------|
|                                       | DESCRIPTION  FLOW RATE (L/min)  PUMP HEAD (BAR) |                                        |                               | PUMP MOTOR POWER RATING (IN KW) |
| FFP-01                                | FIXED FIRE PUMP (DUTY)                          |