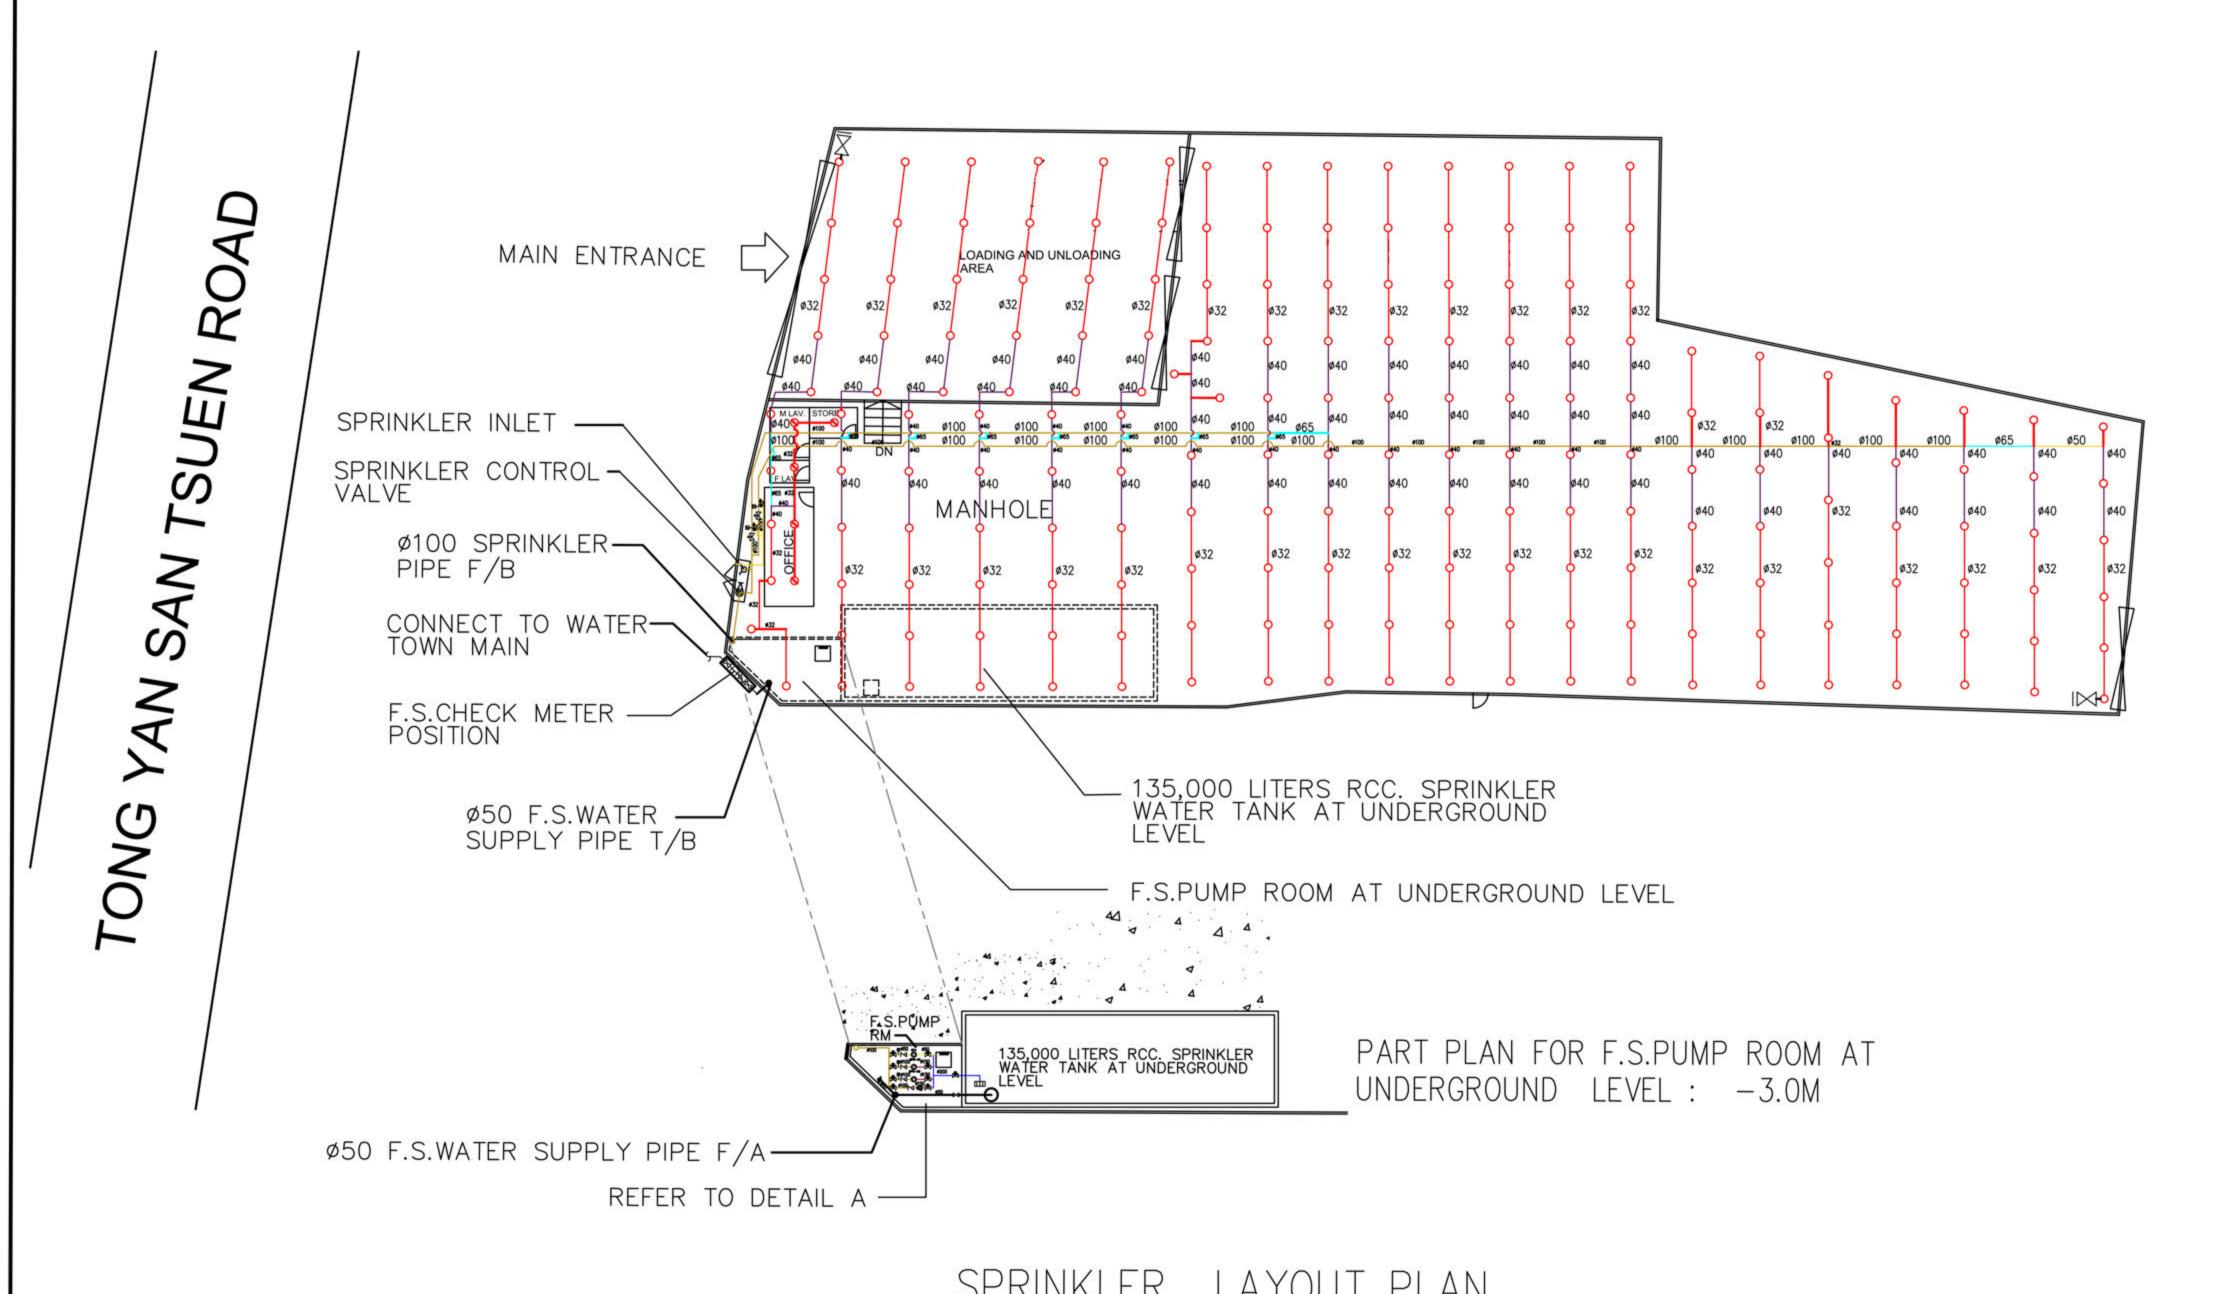

:



GLOBAL ENG CONSULTANTS LTD

ROOM 902,9/F,SILICON TOWER,
88 LARCH STREET,TAI KOK TSUI,KLN.
Email:globalconhk@gmail.com
Tel:31881924 Fax:31862946

# PROJECT:

Lots 1140 S.D RP,1141 S.C,1141 S.D. ss.2,1141 S.D. RP,1142 S.G,1142 S.H,1142 S.I,1142 S.K (Part) and 1152 S.C RP in D.D.121 and Adjoining Government Land,Tong Yan San Tsuen R,Yuen Long,New Territories.

# TITLE:

SCHEMATIC PIPING DIAGRAM FOR FIRE SERVICE SYSTEM AND SPRINKLER SYSTEM

| SCALE:        | DRAWN BY | :      |
|---------------|----------|--------|
| N.T.S. @A0    | BARRY    | /      |
| DATE:         | DESIGNED | BY:    |
| 28-08-2023    | BARRY    | /      |
| DWG. NO:      | CHECKED  | BY:    |
| FS/02         | NG L.    | C.     |
| CONTRACT NO.: | -        | SHEET: |
|               |          | 3      |

REVISION:



SPRINKLER PUMP CONTROL, PANEL

### AAA

DETAIL A
(NOT TO SCALE)

SPRINKLER LAYOUT PLAN (SCALE 1: 100)





DETAIL A
(NOT TO SCALE)

# FOR WSD SUBMISSION

FSI CONSULTANT:



GLOBAL ENG CONSULTANTS LTD

ROOM 902,9/F,SILICON TOWER,
88 LARCH STREET,TAI KOK TSUI,KLN.
Email:globalconhk@gmail.com
Tel:31881924 Fax:31862946

# PROJECT:

Lots 1140 S.D RP,1141 S.C,1141 S.D. ss.2,1141 S.D. RP,1142 S.G,1142 S.H,1142 S.I,1142 S.K (Part) and 1152 S.C RP in D.D.121 and Adjoining Government Land,Tong Yan San Tsuen R,Yuen Long,New Territories.

# TITLE:

SPRINKLER LAYOUT PLAN AND FIRE SERVICE LAYOUT PLAN

| SCALE:        | DRAWN BY | :      |
|---------------|----------|--------|
| 1 : 100 @A0   | BARRY    | /      |
| DATE:         | DESIGNED | BY:    |
| 28-08-2023    | BARRY    | 1      |
| DWG. NO: