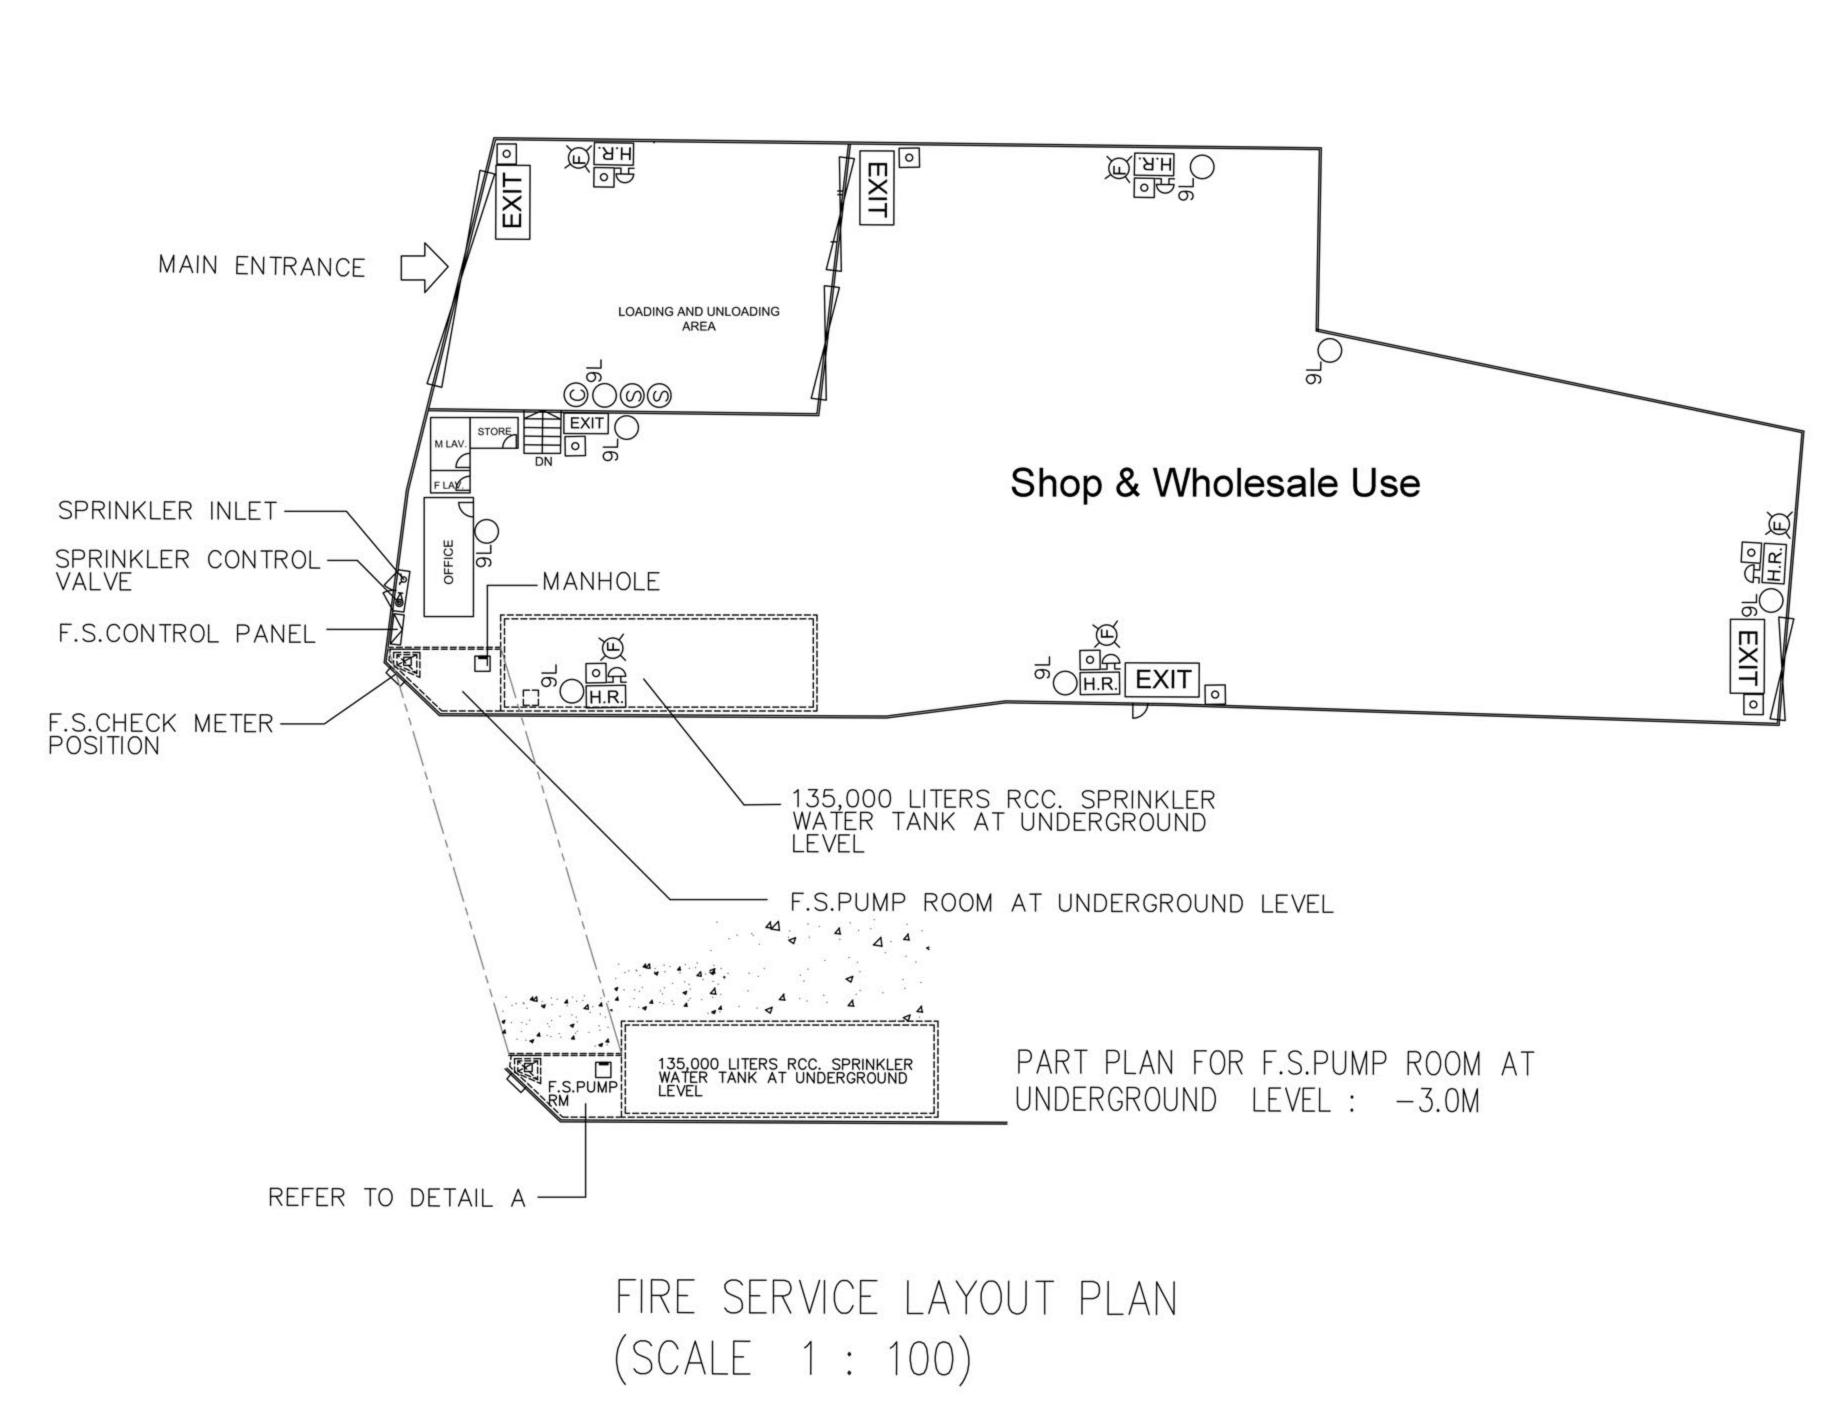

Ref.: A/YL-TYST/1248

By Email

Town Planning Board 15/F, North Point Government Offices 333, Java Road North Point Hong Kong (Attn: The Secretary)

Dear Sir,

YEUNG) – By Email

Proposed Temporary Shop & Services (Carpet Shop) and Wholesale of Carpet for a Period of 3 Years at Lots 1140 S.D RP, 1141 S.C, 1141 S.D ss. 2, 1141 S.D RP, 1142 S.G, 1142 S.H, 1142 S.I, 1142 S.K (Part) and 1152 S.C RP in D.D. 121 & Adjoining Government Land, Tong Yan San Tsuen Road, Yuen Long, N.T.

We are glad to submit the FSI plans for your further processing of the captioned planning application.

Should you have any enquiries, please feel free to contact our Mr. Patrick Tsui at at your convenience.

Yours faithfully,

c.c. Tuen Mun and Yuen Long West District Planning Office (Attn: Mr. Edwin

Patrick Tsui





DETAIL A
(NOT TO SCALE)

# Fire Service Installations:

- 1) A MODIFIED HOSE REEL SYSTEM WITH A 2,000 L F.S. TANK;
- 2) FIRE ALARM SYSTEM SHALL BE PROVIDED;
- 3) SUFFICIENT EMERGENCY LIGHTING WITH 2 HOURS BACK UP BATTERY;
- 4) SUFFICIENT EXIT SIGN / DIRECTIONAL SIGN TO BE PROVIDED;
- 5) FIRE EXTINGUISHERS SHALL BE PROVIDED AS INDICATED ON PLANS;
- 6) AUTOMATIC SPRINKLER SYSTEM SHALL BE PROVIDED IN LPC-OH3 WITH A 135,000 L WATER TANK;
- 7) SECONDARY SOURCE OF POWER SUPPLY FOR FSI TO BE PROVIDED BY CONNECTION BEFORE THE MAIN SWITCH WITH AUTOMATIC CHANGE-OVER.



# F.S.NOTES:

- 1. A MODIFIED HOSE REEL SYSTEM WITH A 2,000 L F.S. TANK SHALL BE PROVIDED TO THE SUBJECT BUILDINGS IN ACCORDANCE WITH PARA. 5.14 OF THE CODE OF PRACTICE FOR MINIMUM FIRE SERVICE INSTALLATIONS AND EQUIPMENT 2012. H