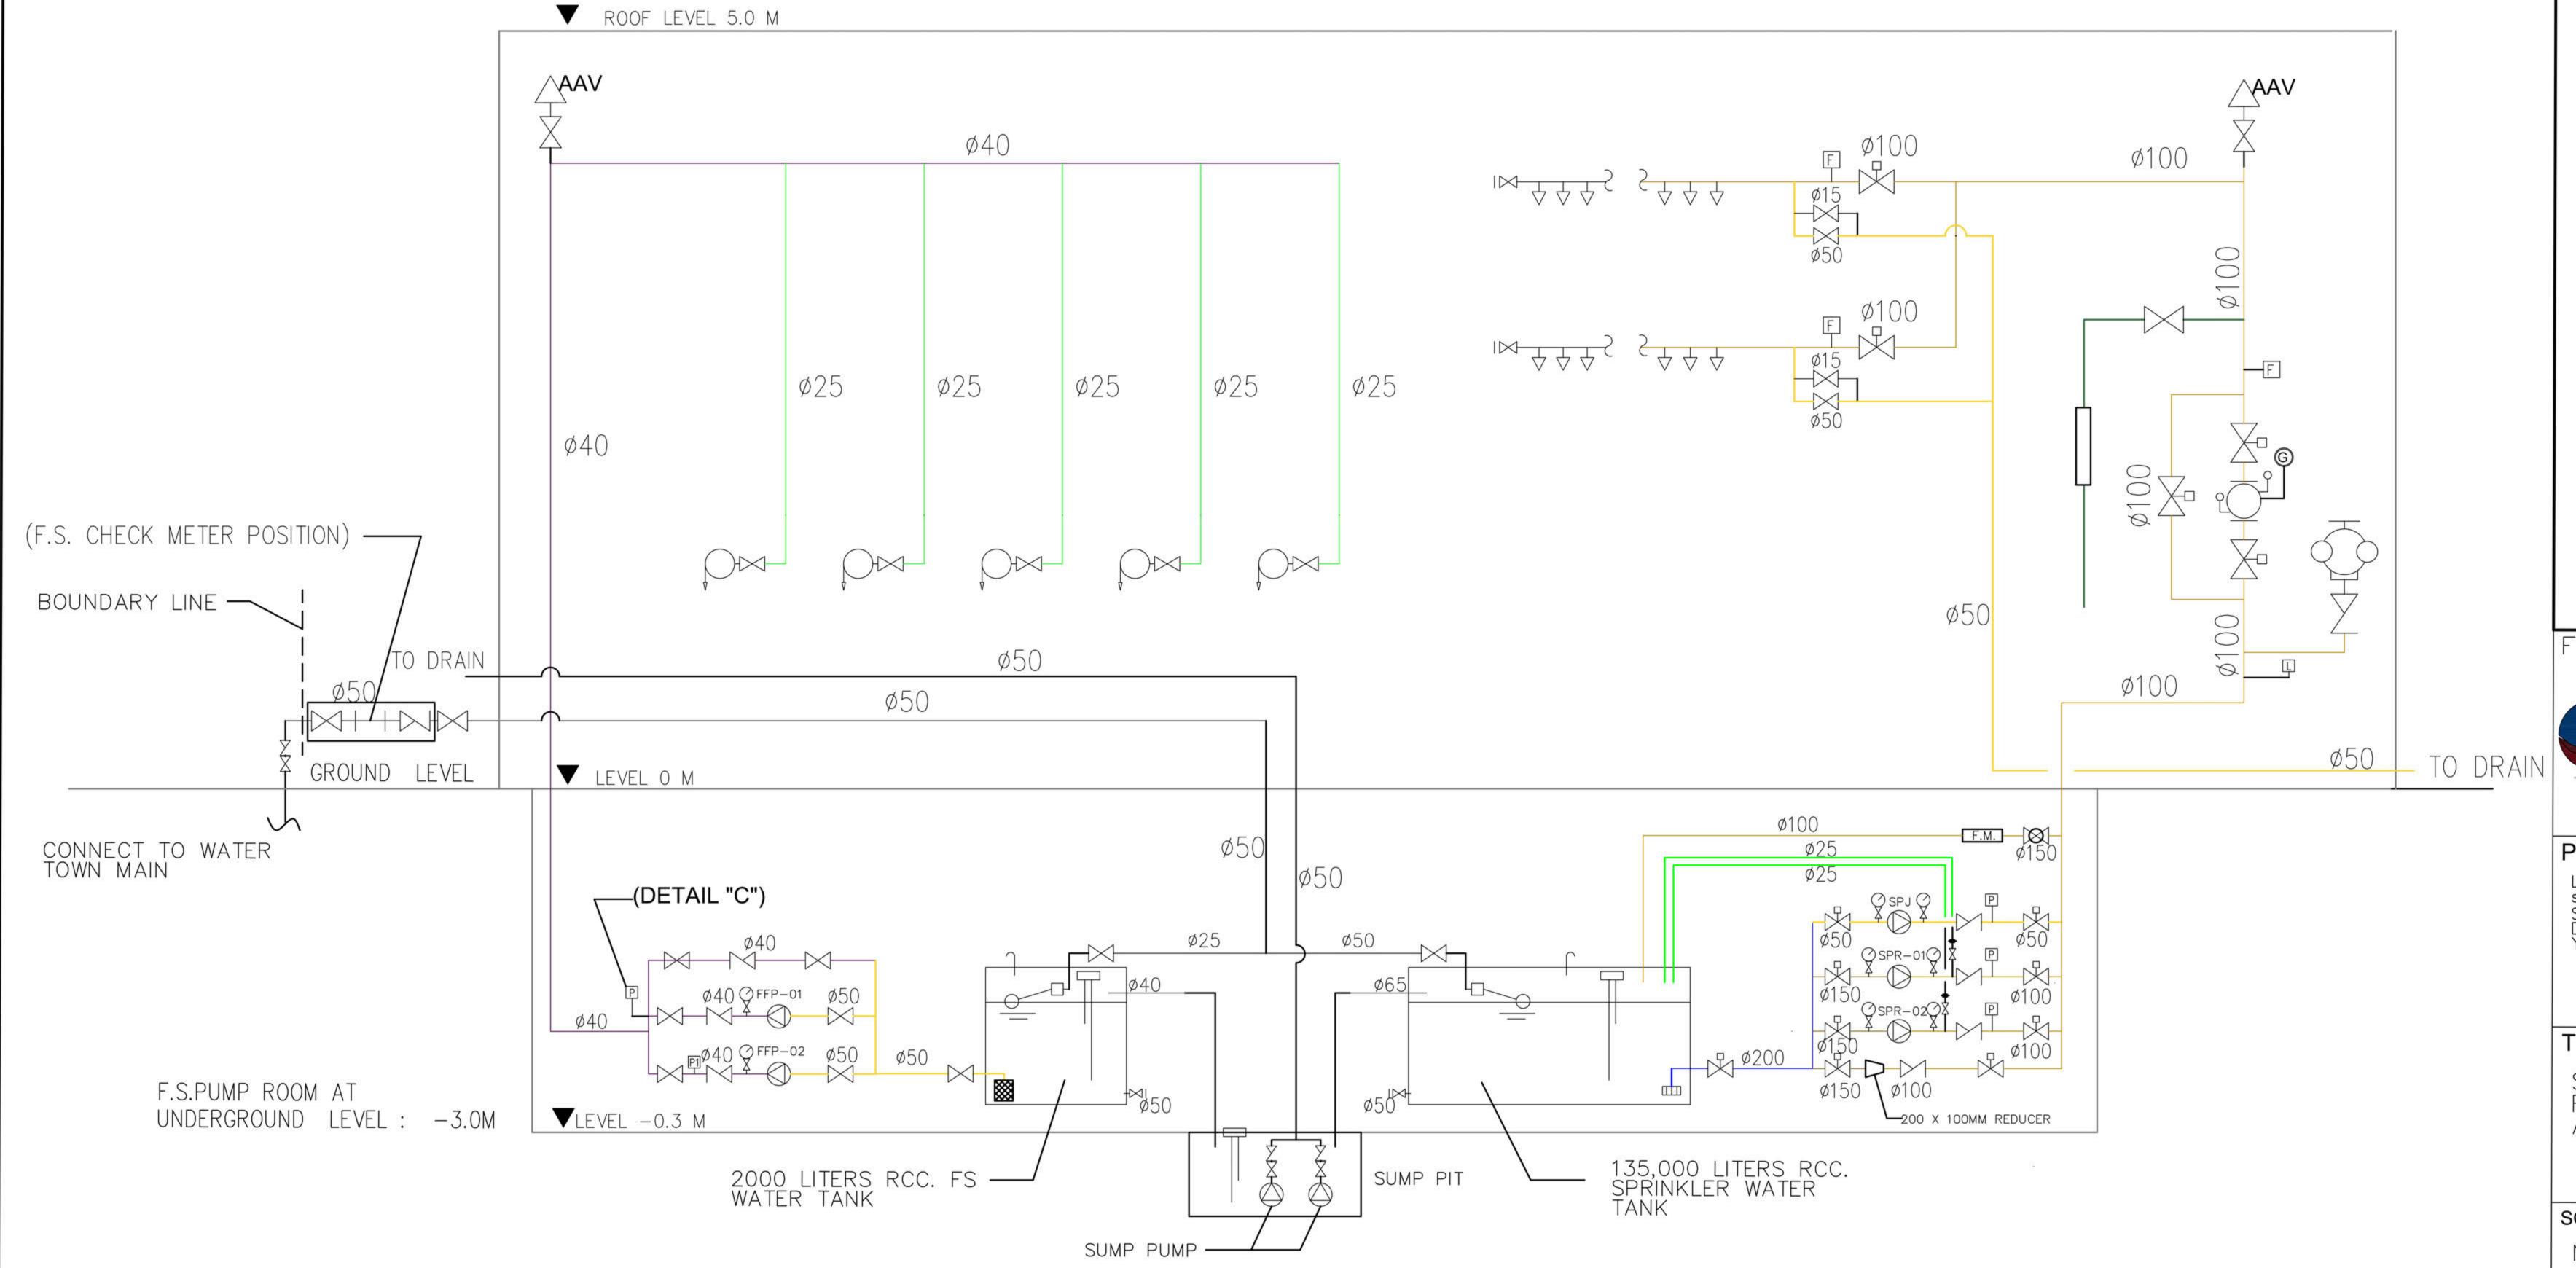

|
| FFP-02                                | FIXED FIRE PUMP<br>(STANDBY)                    | 80 L/min                               | 5 BAR                         | 2.2 KW                          |
| SPR-01                                | SPRINKLER PUMP<br>(DUTY)                        | 1100 L/MIN<br>1350 L/MIN<br>2250 L/MIN | 3.2 BAR<br>2.9 BAR<br>1.4 BAR | 18.5 KW                         |
| SPR-02                                | SPRINKLER PUMP<br>(STANDBY)                     | 1100 L/MIN<br>1350 L/MIN<br>2250 L/MIN | 3.2 BAR<br>2.9 BAR<br>1.4 BAR | 18.5 KW                         |
| SPJ                                   | SPRINKLER JOCKEY PUMP                           | 50 L/min                               | 5.5 BAR                       | 1.1 KW                          |



SCHEMATIC PIPING DIAGRAM FOR FIRE SERVICES SYSTEM AND SPRINKLER SYSTEM

# FOR WSD SUBMISSION

FSI CONSULTANT:



GLOBAL ENG CONSULTANTS LTD

ROOM 902,9/F,SILICON TOWER,
88 LARCH STREET,TAI KOK TSUI,KLN.
Email:globalconhk@gmail.com
Tel:31881924 Fax:31862946

# PROJECT:

Lots 1140 S.D RP,1141 S.C,1141 S.D. ss.2,1141 S.D. RP,1142 S.G,1142 S.H,1142 S.I,1142 S.K (Part) and 1152 S.C RP in D.D.121 and Adjoining Government Land,Tong Yan San Tsuen R,Yuen Long,New Territories.

# TITLE:

SCHEMATIC PIPING DIAGRAM FOR FIRE SERVICE SYSTEM AND SPRINKLER SYSTEM

| SCALE:        | DRAWN BY | :      |
|---------------|----------|--------|
| N.T.S. @A0    | BARRY    | /      |
| DATE:         | DESIGNED | BY:    |
| 28-08-2023    | BARRY    | /      |
| DWG. NO:      | CHECKED  | BY:    |
| FS/02