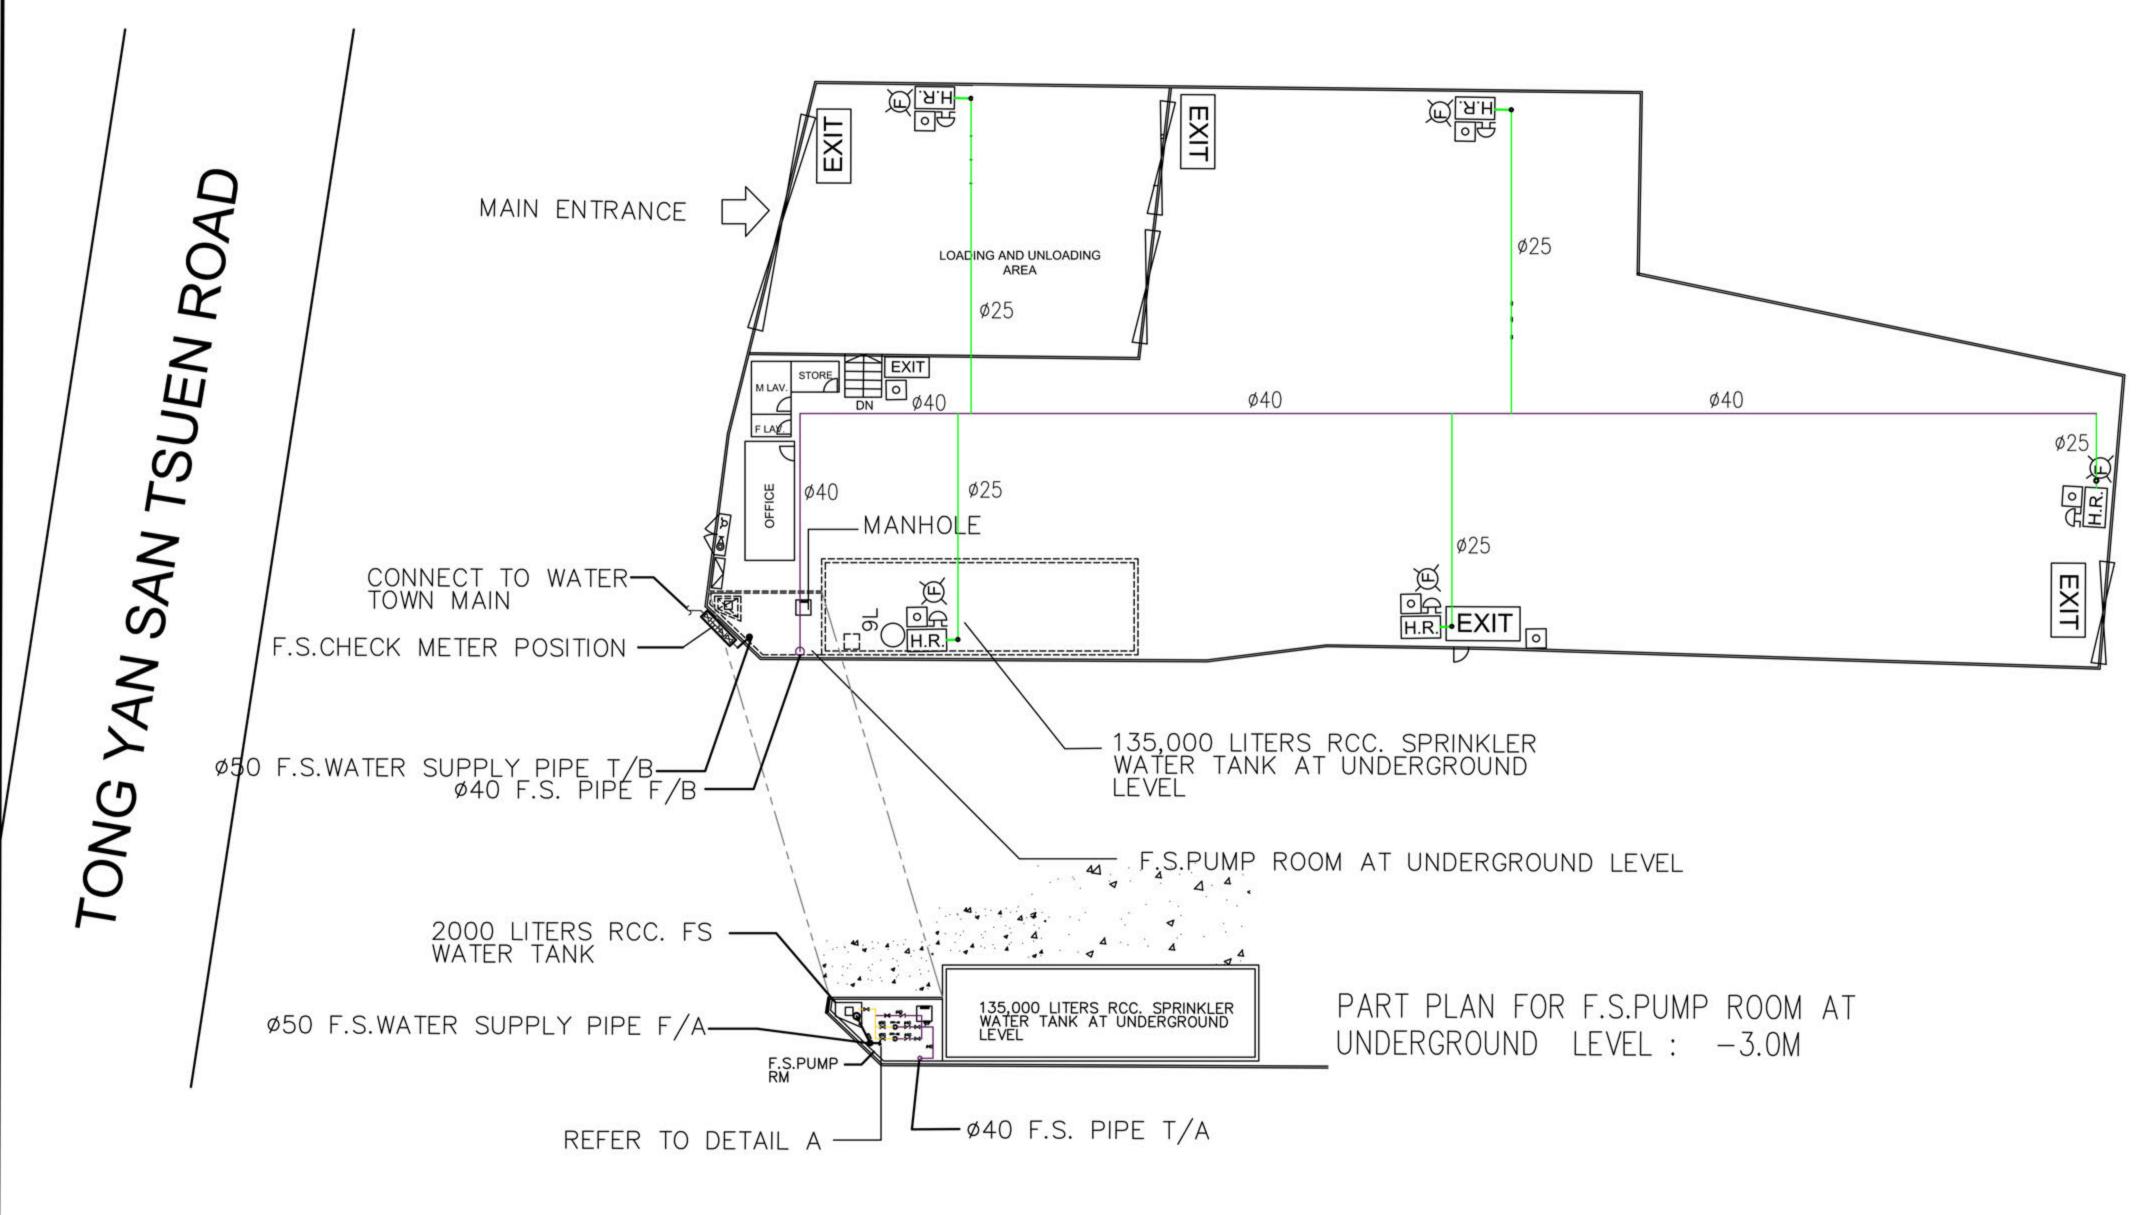

#### Name of Authorised Agent (if applicable) 獲授權代理人姓名/名稱(如適用) 2.

(□Mr. 先生 /□Mrs. 夫人 /□Miss 小姐 /□Ms. 女士 / ☑ Company 公司 /□ Organisation 機構 )

Metro Planning & Development Company Limited (都市規劃及發展顧問有限公司)

| 3.  | Application Site 申請地點                                                                                |                                                                                                                                                                                                                       |
|-----|------------------------------------------------------------------------------------------------------|-----------------------------------------------------------------------------------------------------------------------------------------------------------------------------------------------------------------------|
| (a) | Full address / location / demarcation district and lot number (if applicable) 詳細地址/地點/丈量約份及地段號碼(如適用) | Lots 1140 S.D RP, 1141 S.C, 1141 S.D ss. 2, 1141 S.D RP, 1142 S.G, 1142 S.H, 1142 S.I, 1142 S.K (Part) and 1152 S.C RP in D.D. 121 and Adjoining Government Land, Tong Yan San Tsuen Road, Yuen Long, New Territories |
| (b) | Site area and/or gross floor area involved<br>涉及的地盤面積及/或總樓面面<br>積                                    | ☑Site area 地盤面積 1,893 sq.m 平方米☑About 約 Not more than ☑Gross floor area 總樓面面積 1,893 sq.m 平方米□About 約                                                                                                                   |
| (c) | Area of Government land included (if any)<br>所包括的政府土地面積(倘有)                                          | 7 sq.m 平方米 ☑About 約                                                                                                                                                                                                   |

| (d) | Name and number of the relation statutory plan(s) 有關法定圖則的名稱及編號                                                         | Approved Tong Yan San Tsuen Outline Zoning S/YL-TYST/14                                                                                | Plan No.                                                       |  |  |  |
|-----|------------------------------------------------------------------------------------------------------------------------|----------------------------------------------------------------------------------------------------------------------------------------|----------------------------------------------------------------|--|--|--|
| (e) | Land use zone(s) involved<br>涉及的土地用途地帶                                                                                 | 'Residential (Group B) 1' "(R(B)1)" and 'Government, Institution or Community' ("G/IC                                                  | ")                                                             |  |  |  |
|     |                                                                                                                        | Vacant                                                                                                                                 |                                                                |  |  |  |
| (f) | Current use(s)<br>現時用途                                                                                                 | (If there are any Government, institution or community for plan and specify the use and gross floor area) (如有任何政府、機構或社區設施,請在圖則上顯示,     | )                                                              |  |  |  |
|     |                                                                                                                        |                                                                                                                                        |                                                                |  |  |  |
| 4.  | "Current Land Owner" of                                                                                                | f Application Site 申請地點的「現行土地                                                                                                          | 排作人」                                                           |  |  |  |
| The | applicant 申請人 -                                                                                                        | & Class are and to Part 6 and attach documentary proof 0                                                                               | of ownership).                                                 |  |  |  |
|     | is the sole "current land owner"<br>是唯一的「現行上地擁有人」                                                                      | * (please proceed to Part 6 and attach documentary proof o<br>*** (請繼續填寫第6部分,並夾附業權證明文件)。                                               |                                                                |  |  |  |
|     | is one of the "current land owners"** (please attach documentary proof of ownership).<br>是其中一名『現行土地擁有人』** (請夾附業權證明文件)。 |                                                                                                                                        |                                                                |  |  |  |
|     | is not a "current land owner" <sup>#</sup><br>並不是「現行土地擁有人」 <sup>#</sup> 。                                              |                                                                                                                                        |                                                                |  |  |  |
|     | The application site is entirely o 申請地點完全位於政府土地上                                                                       | n Government land (please proceed to Part 6).<br>(請繼續填寫第6部分)。                                                                          |                                                                |  |  |  |
| 5.  | Statement on Owner's C                                                                                                 | onsent/Notification                                                                                                                    | 100 m                                                          |  |  |  |
| -   | 就土地擁有人的同意                                                                                                              | /通知土地擁有人的陳述<br>ne Land Registry as at(DD/MI                                                                                            | M/YYYY), this application                                      |  |  |  |
| (a) | According to the record(s) of u involves a total of                                                                    | ne Land Registry as at                                                                                                                 | 日的記錄,這宗申請共牽                                                    |  |  |  |
|     | 涉 名 切?                                                                                                                 | 丁土,屯排有人」"                                                                                                                              |                                                                |  |  |  |
| (b) |                                                                                                                        | "current land owner(s)"#.                                                                                                              |                                                                |  |  |  |
|     | □ has obtained consent(s) of<br>已取得                                                                                    | 名「現行土地擁有人」 <sup>*</sup> 的同意。                                                                                                           |                                                                |  |  |  |
|     | Details of consent of "co                                                                                              | rrent land owner(s)" # obtained 取得『現行土地擁有人                                                                                             | 」"同意的詳情                                                        |  |  |  |
|     | Land Owner(s)                                                                                                          | number/address of premises as shown in the record of the<br>Registry where consent(s) has/have been obtained<br>土地註冊處記錄已獲得同意的地段號碼/處所地址 | Date of consent obtained<br>(DD/MM/YYYY)<br>取得同意的日期<br>(日/月/年) |  |  |  |
|     |                                                                                                                        |                                                                                                                                        |                                                                |  |  |  |
|     |                                                                                                                        |                                                                                                                                        |                                                                |  |  |  |
|     |                                                                                                                        |                                                                                                                                        | ***************************************                        |  |  |  |
|     | (Please use separate sheets                                                                                            | f the space of any box above is insufficient. 如上列任何方格的                                                                                 |                                                                |  |  |  |