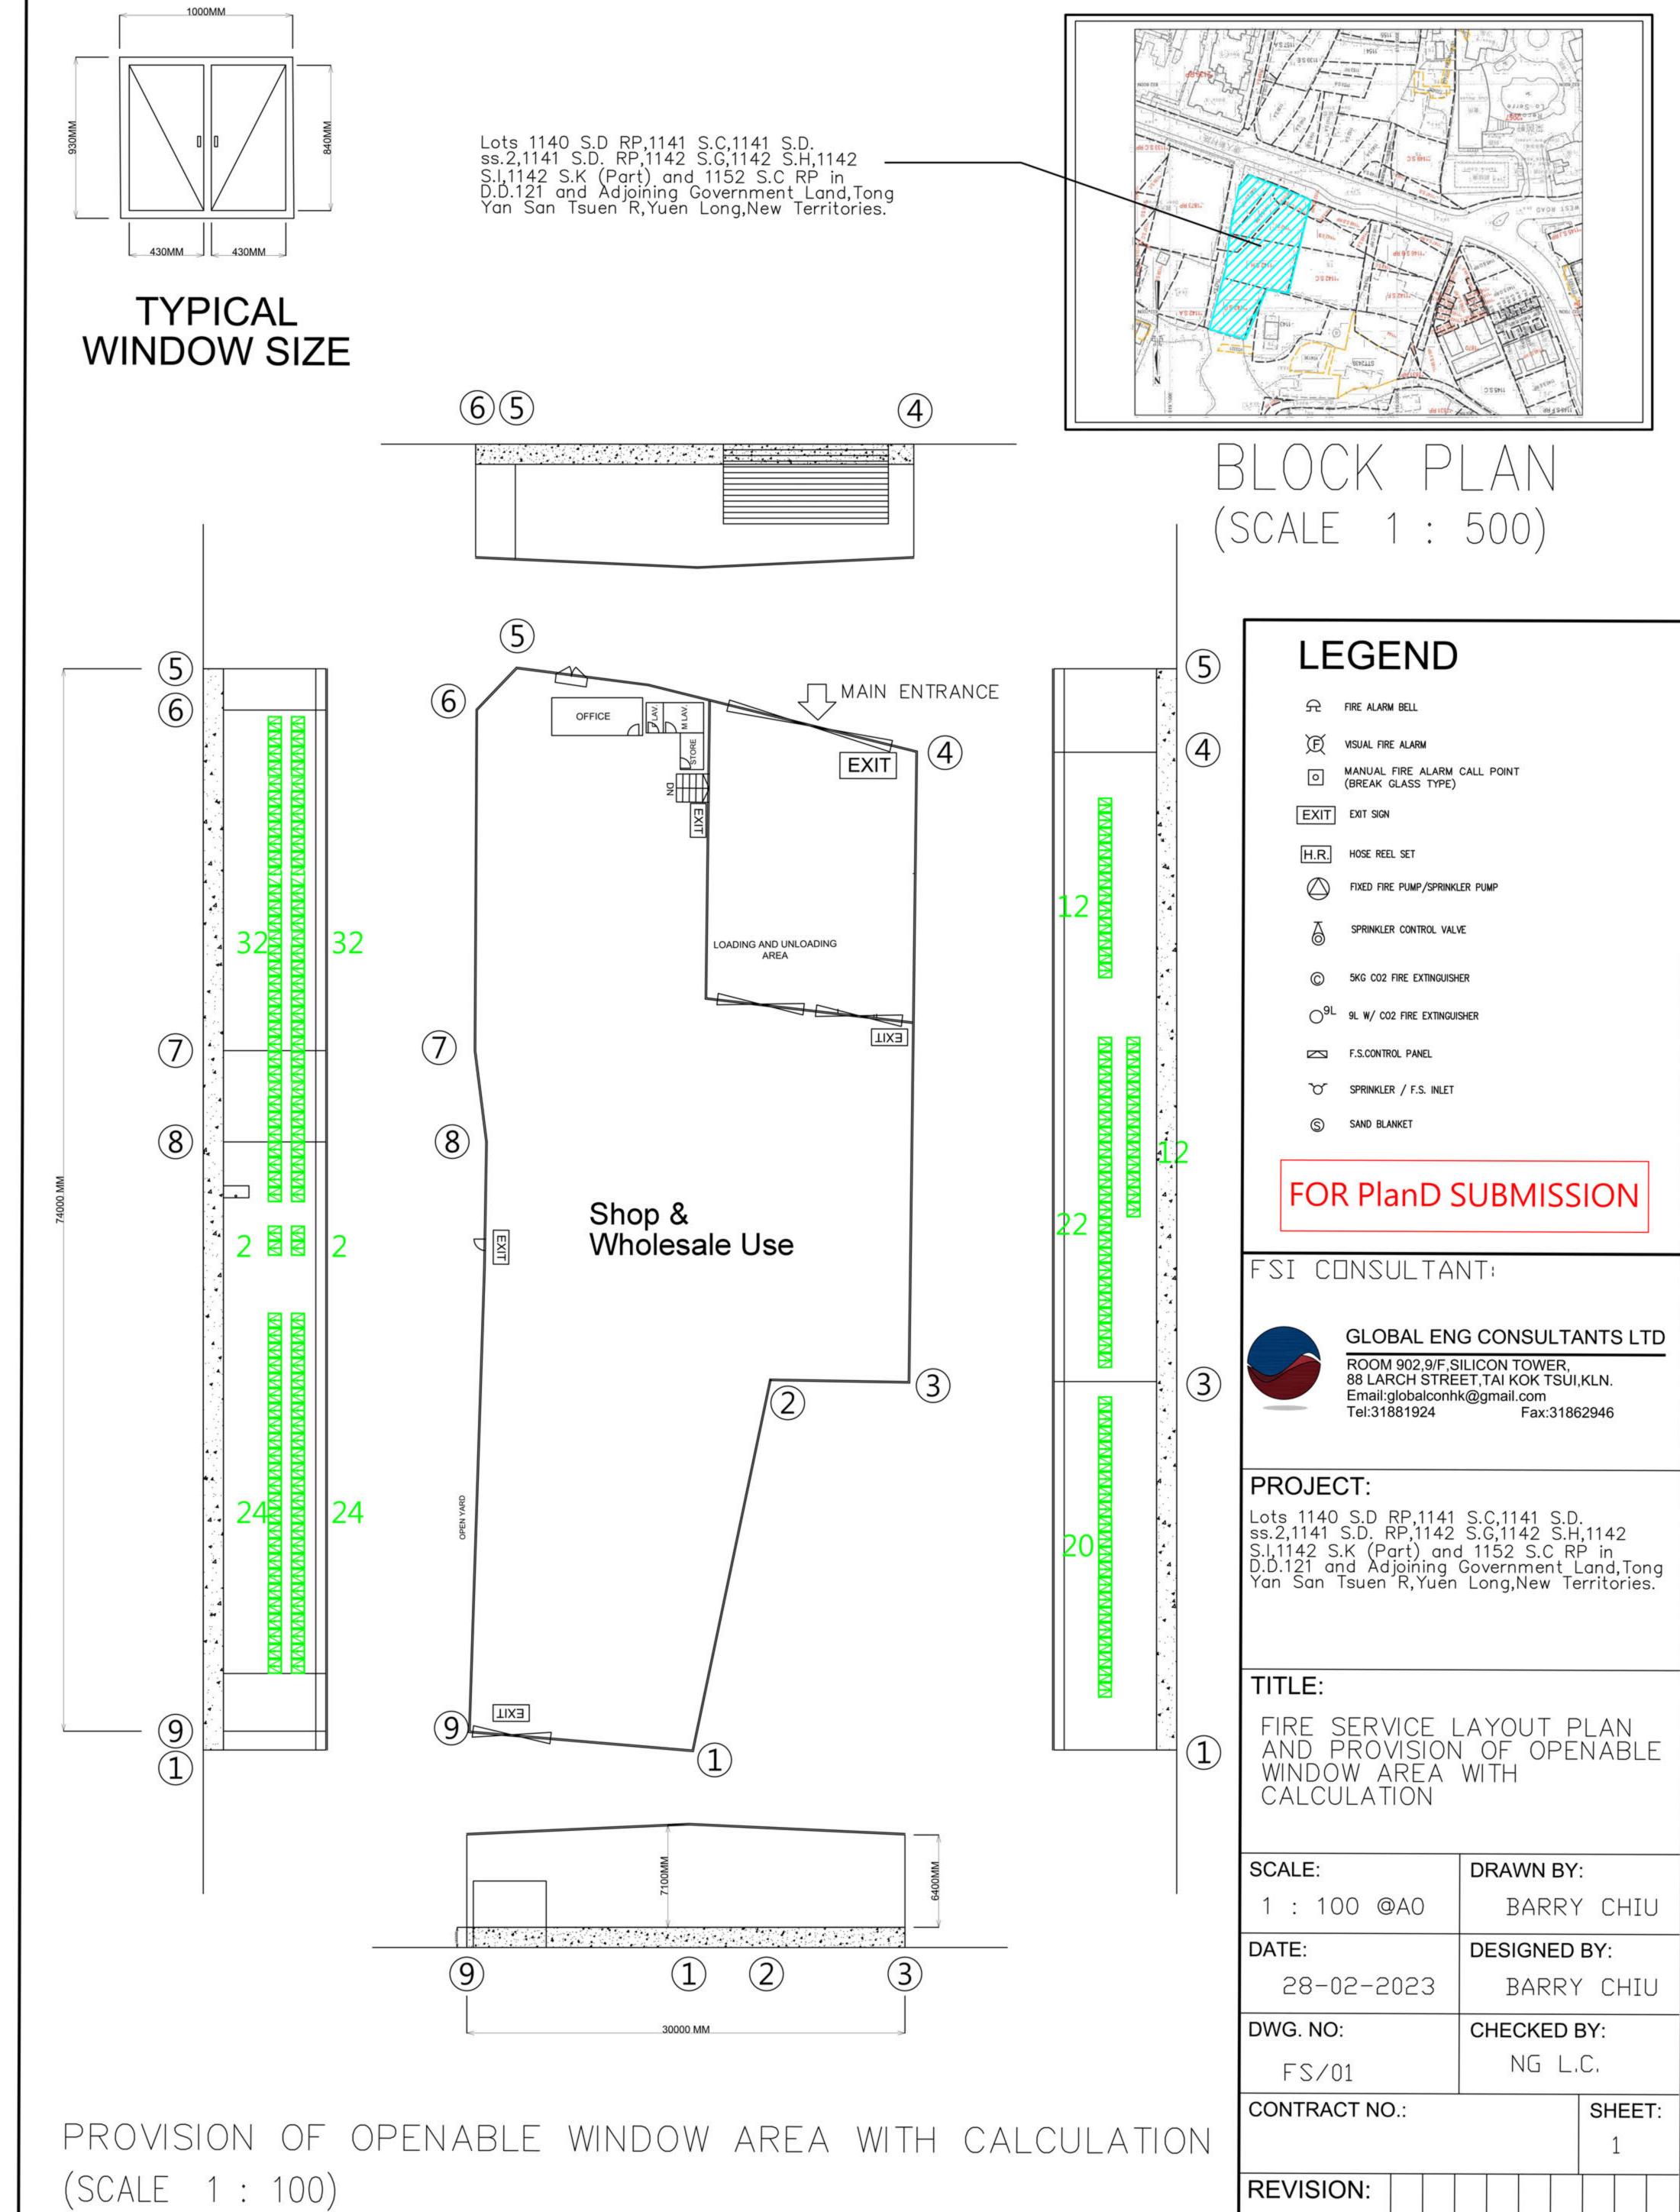

#### Name of Authorised Agent (if applicable) 獲授權代理人姓名/名稱(如適用) 2.

(□Mr. 先生 /□Mrs. 夫人 /□Miss 小姐 /□Ms. 女士 / ☑ Company 公司 /□ Organisation 機構 )

Metro Planning & Development Company Limited (都市規劃及發展顧問有限公司)

| 3.  | Application Site 申請地點                                                                                |                                                                                                                                                                                                                       |
|-----|------------------------------------------------------------------------------------------------------|-----------------------------------------------------------------------------------------------------------------------------------------------------------------------------------------------------------------------|
| (a) | Full address / location / demarcation district and lot number (if applicable) 詳細地址/地點/丈量約份及地段號碼(如適用) | Lots 1140 S.D RP, 1141 S.C, 1141 S.D ss. 2, 1141 S.D RP, 1142 S.G, 1142 S.H, 1142 S.I, 1142 S.K (Part) and 1152 S.C RP in D.D. 121 and Adjoining Government Land, Tong Yan San Tsuen Road, Yuen Long, New Territories |
| (b) | Site area and/or gross floor area involved<br>涉及的地盤面積及/或總樓面面<br>積                                    | ☑Site area 地盤面積 1,893 sq.m 平方米☑About 約 Not more than ☑Gross floor area 總樓面面積 1,893 sq.m 平方米□About 約                                                                                                                   |
| (c) | Area of Government land included (if any)<br>所包括的政府土地面積(倘有)                                          | 7 sq.m 平方米 ☑About 約                                                                                                                                                                                                   |

| (d) | Name and number of the relation statutory plan(s) 有關法定圖則的名稱及編號                                                         | Approved Tong Yan San Tsuen Outline Zoning S/YL-TYST/14                                                                                | Plan No.                                                       |  |  |  |
|-----|------------------------------------------------------------------------------------------------------------------------|----------------------------------------------------------------------------------------------------------------------------------------|----------------------------------------------------------------|--|--|--|
| (e) | Land use zone(s) involved<br>涉及的土地用途地帶                                                                                 | 'Residential (Group B) 1' "(R(B)1)" and 'Government, Institution or Community' ("G/IC                                                  | ")                                                             |  |  |  |
|     |                                                                                                                        | Vacant                                                                                                                                 |                                                                |  |  |  |
| (f) | Current use(s)<br>現時用途                                                                                                 | (If there are any Government, institution or community for plan and specify the use and gross floor area) (如有任何政府、機構或社區設施,請在圖則上顯示,     | )                                                              |  |  |  |
|     |                                                                                                                        |                                                                                                                                        |                                                                |  |  |  |
| 4.  | "Current Land Owner" of                                                                                                | f Application Site 申請地點的「現行土地                                                                                                          | 排作人」                                                           |  |  |  |
| The | applicant 申請人 -                                                                                                        | & Class are and to Part 6 and attach documentary proof 0                                                                               | of ownership).                                                 |  |  |  |
|     | is the sole "current land owner"<br>是唯一的「現行上地擁有人」                                                                      | * (please proceed to Part 6 and attach documentary proof o<br>*** (請繼續填寫第6部分,並夾附業權證明文件)。                                               |                                                                |  |  |  |
|     | is one of the "current land owners"** (please attach documentary proof of ownership).<br>是其中一名『現行土地擁有人』** (請夾附業權證明文件)。 |                                                                                                                                        |                                                                |  |  |  |
|     | is not a "current land owner" <sup>#</sup><br>並不是「現行土地擁有人」 <sup>#</sup> 。                                              |                                                                                                                                        |                                                                |  |  |  |
|     | The application site is entirely o 申請地點完全位於政府土地上                                                                       | n Government land (please proceed to Part 6).<br>(請繼續填寫第6部分)。                                                                          |                                                                |  |  |  |
| 5.  | Statement on Owner's C                                                                                                 | onsent/Notification                                                                                                                    | 100 m                                                          |  |  |  |
| -   | 就土地擁有人的同意                                                                                                              | /通知土地擁有人的陳述<br>ne Land Registry as at(DD/MI                                                                                            | M/YYYY), this application                                      |  |  |  |
| (a) | According to the record(s) of u involves a total of                                                                    | ne Land Registry as at                                                                                                                 | 日的記錄,這宗申請共牽                                                    |  |  |  |
|     | 涉 名 切?                                                                                                                 | 丁土,屯排有人」"                                                                                                                              |                                                                |  |  |  |
| (b) |                                                                                                                        | "current land owner(s)"#.                                                                                                              |                                                                |  |  |  |
|     | □ has obtained consent(s) of<br>已取得                                                                                    | 名「現行土地擁有人」 <sup>*</sup> 的同意。                                                                                                           |                                                                |  |  |  |
|     | Details of consent of "co                                                                                              | rrent land owner(s)" # obtained 取得『現行土地擁有人                                                                                             | 」"同意的詳情                                                        |  |  |  |
|     | Land Owner(s)                                                                                                          | number/address of premises as shown in the record of the<br>Registry where consent(s) has/have been obtained<br>土地註冊處記錄已獲得同意的地段號碼/處所地址 | Date of consent obtained<br>(DD/MM/YYYY)<br>取得同意的日期<br>(日/月/年) |  |  |  |
|     |                                                                                                                        |                                                                                                                                        |                                                                |  |  |  |
|     |                                                                                                                        |                                                                                                                                        |                                                                |  |  |  |
|     |                                                                                                                        |                                                                                                                                        | ***************************************                        |  |  |  |
|     | (Please use separate sheets                                                                                            | f the space of any box above is insufficient. 如上列任何方格的                                                                                 |                                                                |  |  |  |