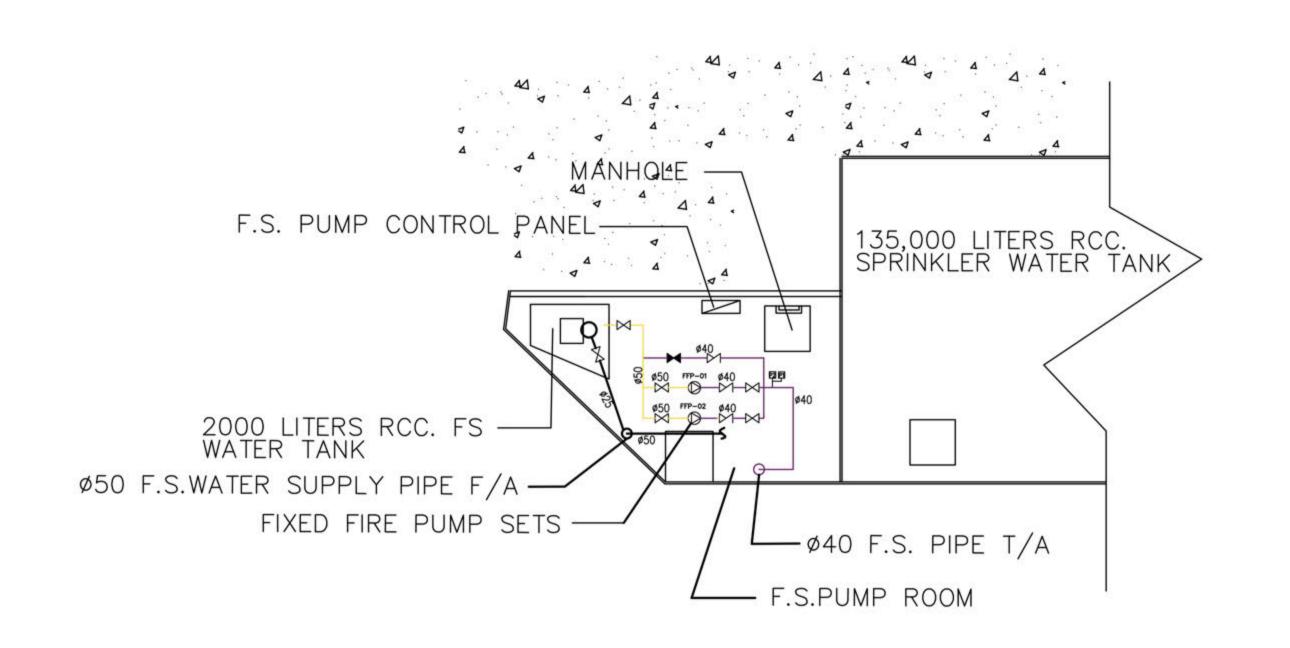

#### Name of Authorised Agent (if applicable) 獲授權代理人姓名/名稱(如適用) 2.

(□Mr. 先生 /□Mrs. 夫人 /□Miss 小姐 /□Ms. 女士 / ☑ Company 公司 /□ Organisation 機構 )

Metro Planning & Development Company Limited (都市規劃及發展顧問有限公司)

| 3.  | Application Site 申請地點                                                                                |                                                                                                                                                                                                                       |
|-----|------------------------------------------------------------------------------------------------------|-----------------------------------------------------------------------------------------------------------------------------------------------------------------------------------------------------------------------|
| (a) | Full address / location / demarcation district and lot number (if applicable) 詳細地址/地點/丈量約份及地段號碼(如適用) | Lots 1140 S.D RP, 1141 S.C, 1141 S.D ss. 2, 1141 S.D RP, 1142 S.G, 1142 S.H, 1142 S.I, 1142 S.K (Part) and 1152 S.C RP in D.D. 121 and Adjoining Government Land, Tong Yan San Tsuen Road, Yuen Long, New Territories |
| (b) | Site area and/or gross floor area involved<br>涉及的地盤面積及/或總樓面面<br>積                                    | ☑Site area 地盤面積 1,893 sq.m 平方米☑About 約 Not more than ☑Gross floor area 總樓面面積 1,893 sq.m 平方米□About 約                                                                                                                   |
| (c) | Area of Government land included (if any)<br>所包括的政府土地面積(倘有)                                          | 7 sq.m 平方米 ☑About 約                                                                                                                                                                                                   |

| (d) | Name and number of the relation statutory plan(s) 有關法定圖則的名稱及編號                                                         | Approved Tong Yan San Tsuen Outline Zoning S/YL-TYST/14                                                                                | Plan No.                                                       |  |  |  |
|-----|------------------------------------------------------------------------------------------------------------------------|----------------------------------------------------------------------------------------------------------------------------------------|----------------------------------------------------------------|--|--|--|
| (e) | Land use zone(s) involved<br>涉及的土地用途地帶                                                                                 | 'Residential (Group B) 1' "(R(B)1)" and 'Government, Institution or Community' ("G/IC                                                  | ")                                                             |  |  |  |
|     |                                                                                                                        | Vacant                                                                                                                                 |                                                                |  |  |  |
| (f) | Current use(s)<br>現時用途                                                                                                 | (If there are any Government, institution or community for plan and specify the use and gross floor area) (如有任何政府、機構或社區設施,請在圖則上顯示,     | )                                                              |  |  |  |
|     |                                                                                                                        |                                                                                                                                        |                                                                |  |  |  |
| 4.  | "Current Land Owner" of                                                                                                | f Application Site 申請地點的「現行土地                                                                                                          | 排作人」                                                           |  |  |  |
| The | applicant 申請人 -                                                                                                        | & Class are and to Part 6 and attach documentary proof 0                                                                               | of ownership).                                                 |  |  |  |
|     | is the sole "current land owner"<br>是唯一的「現行上地擁有人」                                                                      | * (please proceed to Part 6 and attach documentary proof o<br>*** (請繼續填寫第6部分,並夾附業權證明文件)。                                               |                                                                |  |  |  |
|     | is one of the "current land owners"** (please attach documentary proof of ownership).<br>是其中一名『現行土地擁有人』** (請夾附業權證明文件)。 |                                                                                                                                        |                                                                |  |  |  |
|     | is not a "current land owner" <sup>#</sup><br>並不是「現行土地擁有人」 <sup>#</sup> 。                                              |                                                                                                                                        |                                                                |  |  |  |
|     | The application site is entirely o 申請地點完全位於政府土地上                                                                       | n Government land (please proceed to Part 6).<br>(請繼續填寫第6部分)。                                                                          |                                                                |  |  |  |
| 5.  | Statement on Owner's C                                                                                                 | onsent/Notification                                                                                                                    | 100 m                                                          |  |  |  |
| -   | 就土地擁有人的同意                                                                                                              | /通知土地擁有人的陳述<br>ne Land Registry as at(DD/MI                                                                                            | M/YYYY), this application                                      |  |  |  |
| (a) | According to the record(s) of u involves a total of                                                                    | ne Land Registry as at                                                                                                                 | 日的記錄,這宗申請共牽                                                    |  |  |  |
|     | 涉 名 切?                                                                                                                 | 丁土,屯排有人」"                                                                                                                              |                                                                |  |  |  |
| (b) |                                                                                                                        | "current land owner(s)"#.                                                                                                              |                                                                |  |  |  |
|     | □ has obtained consent(s) of<br>已取得                                                                                    | 名「現行土地擁有人」 <sup>*</sup> 的同意。                                                                                                           |                                                                |  |  |  |
|     | Details of consent of "co                                                                                              | rrent land owner(s)" # obtained 取得『現行土地擁有人                                                                                             | 」"同意的詳情                                                        |  |  |  |
|     | Land Owner(s)                                                                                                          | number/address of premises as shown in the record of the<br>Registry where consent(s) has/have been obtained<br>土地註冊處記錄已獲得同意的地段號碼/處所地址 | Date of consent obtained<br>(DD/MM/YYYY)<br>取得同意的日期<br>(日/月/年) |  |  |  |
|     |                                                                                                                        |                                                                                                                                        |                                                                |  |  |  |
|     |                                                                                                                        |                                                                                                                                        |                                                                |  |  |  |
|     |                                                                                                                        |                                                                                                                                        | ***************************************                        |  |  |  |
|     | (Please use separate sheets                                                                                            | f the space of any box above is insufficient. 如上列任何方格的                                                                                 |                                                                |  |  |  |