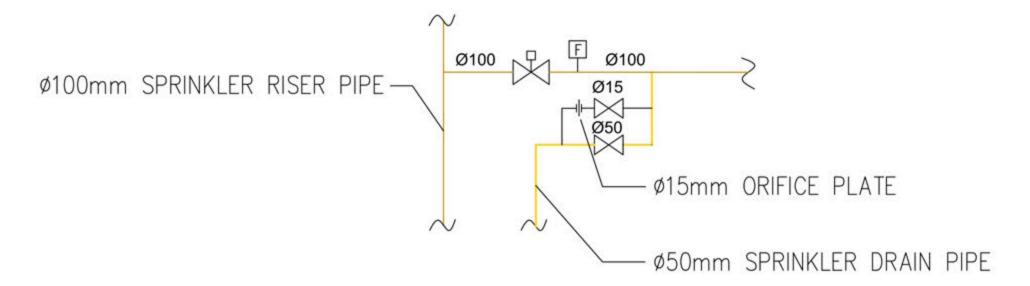

S.D. RP,1142 S.G,1142 S.H,1142 S.I,1142 S.K (Part) and 1152 S.C RP in D.D.121 and Adjoining Government Land,Tong Yan San Tsuen R,Yuen Long,New Territories.

TITLE:

DETAIL OF TYPICAL ARRANGEMENT FOR FIRE HOSE REEL, INSTALLATION DETAIL FOR 50MM CHECK METER POSITION, WARNING MESSAGE PLATE OF WATER AUTHORITY, COLOUR CODE FOR PIPES SIZES, BLOCK PLAN, LEGEND AND FS NOTES

| SCALE:        | DRAWN BY    | :      |
|---------------|-------------|--------|
| N.T.S. @A0    | BARRY       |        |
| DATE:         | DESIGNED    | BY:    |
| 28-08-2023    | BARRY       |        |
| DWG. NO:      | CHECKED BY: |        |
| FS/01         | NG L.       | C.     |
| CONTRACT NO.: |             | SHEET: |
|               |             |        |

REVISION:



TYPICAL PRESSURE SWITCH ASSEMBLY (DETAIL "C")



TYPICAL SPRINKLER DRAIN & TEST FACILITY DEVICE (DETAIL "A")

| FXED FIRE AND SPRINKLER PUMP SCHEDULE |                                                 |                                        |                               |                                 |
|---------------------------------------|-------------------------------------------------|----------------------------------------|-------------------------------|---------------------------------|
|                                       | DESCRIPTION  FLOW RATE (L/min)  PUMP HEAD (BAR) |                                        |                               | PUMP MOTOR POWER RATING (IN KW) |
| FFP-01                                | FIXED FIRE PUMP (DUTY)                          | 80 L/min                               | 5 BAR