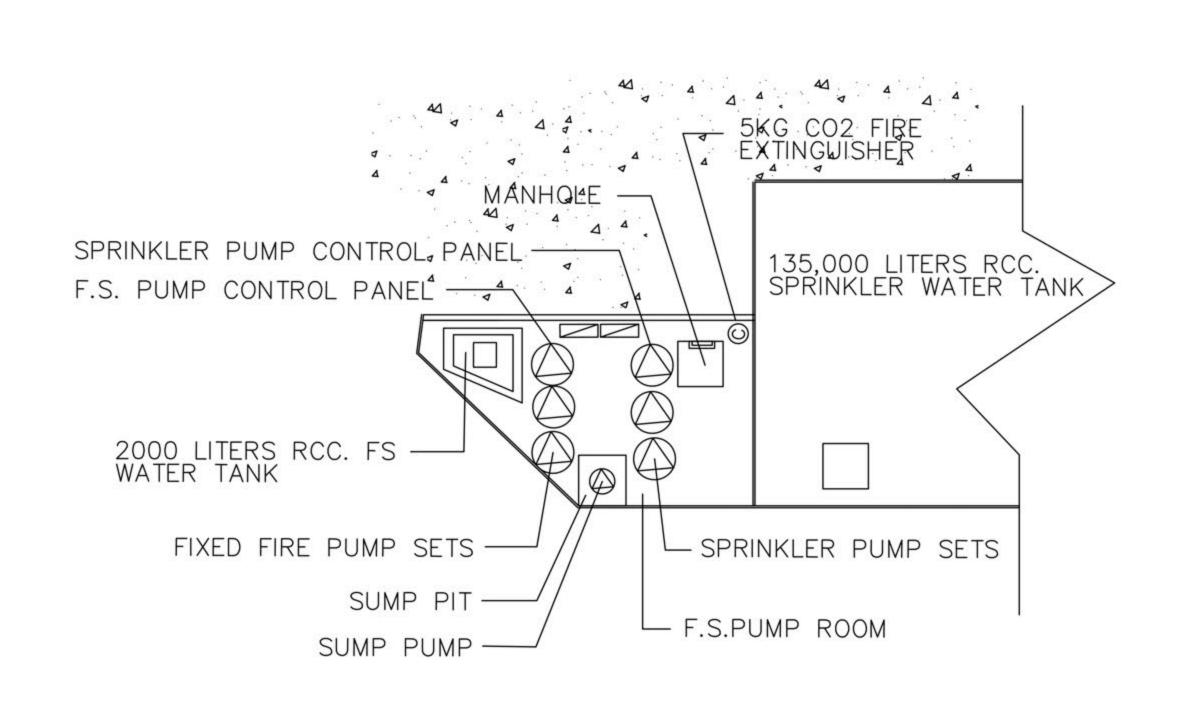

ef.: A/YL-TYST/1248

By Email

Town Planning Board 15/F, North Point Government Offices 333, Java Road North Point Hong Kong (Attn: The Secretary)

Dear Sir,

YEUNG) – By Email

Proposed Temporary Shop & Services (Carpet Shop) and Wholesale of Carpet for a Period of 3 Years at Lots 1140 S.D RP, 1141 S.C, 1141 S.D ss. 2, 1141 S.D RP, 1142 S.G, 1142 S.H, 1142 S.I, 1142 S.K (Part) and 1152 S.C RP in D.D. 121 & Adjoining Government Land, Tong Yan San Tsuen Road, Yuen Long, N.T.

We are glad to submit the FSI plans for your further processing of the captioned planning application.

Should you have any enquiries, please feel free to contact our Mr. Patrick Tsui at at your convenience.

Yours faithfully,

c.c. Tuen Mun and Yuen Long West District Planning Office (Attn: Mr. Edwin

Patrick Tsui





DETAIL A
(NOT TO SCALE)

# Fire Service Installations:

- 1) A MODIFIED HOSE REEL SYSTEM WITH A 2,000 L F.S. TANK;
- 2) FIRE ALARM SYSTEM SHALL BE PROVIDED;
- 3) SUFFICIENT EMERGENCY LIGHTING WITH 2 HOURS BACK UP BATTERY;
- 4) SUFFICIENT EXIT SIGN / DIRECTIONAL SIGN TO BE PROVIDED;
- 5) FIRE EXTINGUISHERS SHALL BE PROVIDED AS INDICATED ON PLANS;
- 6) AUTOMATIC SPRINKLER SYSTEM SHALL BE PROVIDED IN LPC-OH3 WITH A 135,000 L WATER TANK;
- 7) SECONDARY SOURCE OF POWER SUPPLY FOR FSI TO BE PROVIDED BY CONNECTION BEFORE THE MAIN SWITCH WITH AUTOMATIC CHANGE-OVER.



# F.S.NOTES:

- 1. A MODIFIED HOSE REEL SYSTEM WITH A 2,000 L F.S. TANK SHALL BE PROVIDED TO THE SUBJECT BUILDINGS IN ACCORDANCE WITH PARA. 5.14 OF THE CODE OF PRACTICE FOR MINIMUM FIRE SERVICE INSTALLATIONS AND EQUIPMENT 2012. HOS