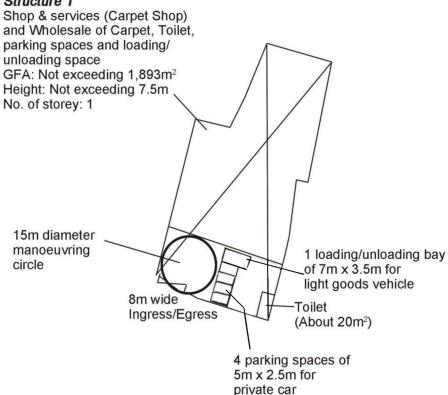

#### Name of Authorised Agent (if applicable) 獲授權代理人姓名/名稱(如適用) 2.

(□Mr. 先生 /□Mrs. 夫人 /□Miss 小姐 /□Ms. 女士 / ☑ Company 公司 /□ Organisation 機構 )

Metro Planning & Development Company Limited (都市規劃及發展顧問有限公司)

| 3.  | Application Site 申請地點                                                                                |                                                                                                                                                                                                                       |
|-----|------------------------------------------------------------------------------------------------------|-----------------------------------------------------------------------------------------------------------------------------------------------------------------------------------------------------------------------|
| (a) | Full address / location / demarcation district and lot number (if applicable) 詳細地址/地點/丈量約份及地段號碼(如適用) | Lots 1140 S.D RP, 1141 S.C, 1141 S.D ss. 2, 1141 S.D RP, 1142 S.G, 1142 S.H, 1142 S.I, 1142 S.K (Part) and 1152 S.C RP in D.D. 121 and Adjoining Government Land, Tong Yan San Tsuen Road, Yuen Long, New Territories |
| (b) | Site area and/or gross floor area involved<br>涉及的地盤面積及/或總樓面面<br>積                                    | ☑Site area 地盤面積 1,893 sq.m 平方米☑About 約 Not more than ☑Gross floor area 總樓面面積 1,893 sq.m 平方米□About 約                                                                                                                   |
| (c) | Area of Government land included (if any)<br>所包括的政府土地面積(倘有)                                          | 7 sq.m 平方米 ☑About 約                                                                                                                                                                                                   |