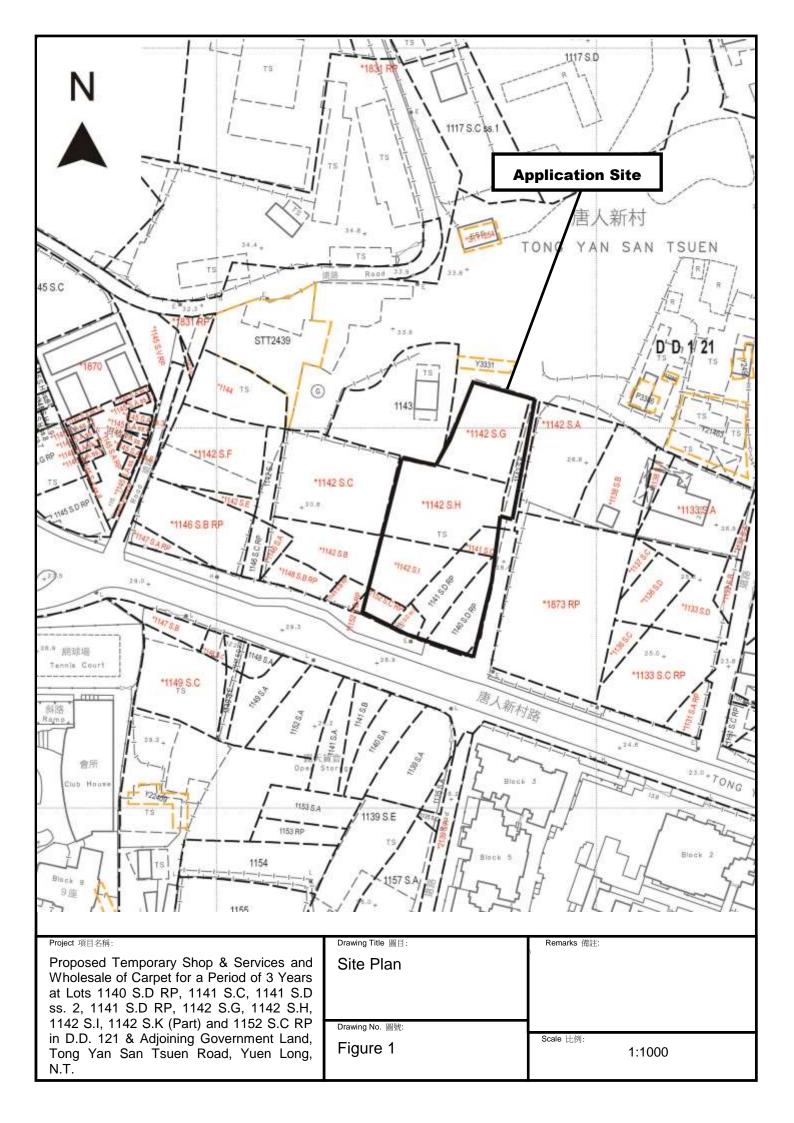

#### Name of Authorised Agent (if applicable) 獲授權代理人姓名/名稱(如適用) 2.

(□Mr. 先生 /□Mrs. 夫人 /□Miss 小姐 /□Ms. 女士 / ☑ Company 公司 /□ Organisation 機構 )

Metro Planning & Development Company Limited (都市規劃及發展顧問有限公司)

| 3.  | Application Site 申請地點                                                                                |                                                                                                                                                                                                                       |
|-----|------------------------------------------------------------------------------------------------------|-----------------------------------------------------------------------------------------------------------------------------------------------------------------------------------------------------------------------|
| (a) | Full address / location / demarcation district and lot number (if applicable) 詳細地址/地點/丈量約份及地段號碼(如適用) | Lots 1140 S.D RP, 1141 S.C, 1141 S.D ss. 2, 1141 S.D RP, 1142 S.G, 1142 S.H, 1142 S.I, 1142 S.K (Part) and 1152 S.C RP in D.D. 121 and Adjoining Government Land, Tong Yan San Tsuen Road, Yuen Long, New Territories |
| (b) | Site area and/or gross floor area involved<br>涉及的地盤面積及/或總樓面面<br>積                                    | ☑Site area 地盤面積 1,893 sq.m 平方米☑About 約 Not more than ☑Gross floor area 總樓面面積 1,893 sq.m 平方米□About 約                                                                                                                   |
| (c) | Area of Government land included (if any)<br>所包括的政府土地面積(倘有)                                          | 7 sq.m 平方米 ☑About 約                                                                                                                                                                                                   |

| (d) | Name and number of the relation statutory plan(s) 有關法定圖則的名稱及編號                                                         | Approved Tong Yan San Tsuen Outline Zoning S/YL-TYST/14                                                                                | Plan No.                                                       |  |  |  |
|-----|------------------------------------------------------------------------------------------------------------------------|----------------------------------------------------------------------------------------------------------------------------------------|----------------------------------------------------------------|--|--|--|
| (e) | Land use zone(s) involved<br>涉及的土地用途地帶                                                                                 | 'Residential (Group B) 1' "(R(B)1)" and 'Government, Institution or Community' ("G/IC                                                  | ")                                                             |  |  |  |
|     |                                                                                                                        | Vacant                                                                                                                                 |                                                                |  |  |  |
| (f) | Current use(s)<br>現時用途                                                                                                 | (If there are any Government, institution or community for plan and specify the use and gross floor area) (如有任何政府、機構或社區設施,請在圖則上顯示,     | )                                                              |  |  |  |
|     |                                                                                                                        |                                                                                                                                        |                                                                |  |  |  |
| 4.  | "Current Land Owner" of                                                                                                | f Application Site 申請地點的「現行土地                                                                                                          | 排作人」                                                           |  |  |  |
| The | applicant 申請人 -                                                                                                        | & Class are and to Part 6 and attach documentary proof 0                                                                               | of ownership).                                                 |  |  |  |
|     | is the sole "current land owner"<br>是唯一的「現行上地擁有人」                                                                      | * (please proceed to Part 6 and attach documentary proof o<br>*** (請繼續填寫第6部分,並夾附業權證明文件)。                                               |                                                                |  |  |  |
|     | is one of the "current land owners"** (please attach documentary proof of ownership).<br>是其中一名『現行土地擁有人』** (請夾附業權證明文件)。 |                                                                                                                                        |                                                                |  |  |  |
|     | is not a "current land owner" <sup>#</sup><br>並不是「現行土地擁有人」 <sup>#</sup> 。                                              |                                                                                                                                        |                                                                |  |  |  |
|     | The application site is entirely o 申請地點完全位於政府土地上                                                                       | n Government land (please proceed to Part 6).<br>(請繼續填寫第6部分)。                                                                          |                                                                |  |  |  |
| 5.  | Statement on Owner's C                                                                                                 | onsent/Notification                                                                                                                    | 100 m                                                          |  |  |  |
| -   | 就土地擁有人的同意                                                                                                              | /通知土地擁有人的陳述<br>ne Land Registry as at(DD/MI                                                                                            | M/YYYY), this application                                      |  |  |  |
| (a) | According to the record(s) of u involves a total of                                                                    | ne Land Registry as at                                                                                                                 | 日的記錄,這宗申請共牽                                                    |  |  |  |
|     | 涉 名 切?                                                                                                                 | 丁土,屯排有人」"                                                                                                                              |                                                                |  |  |  |
| (b) |                                                                                                                        | "current land owner(s)"#.                                                                                                              |                                                                |  |  |  |
|     | □ has obtained consent(s) of<br>已取得                                                                                    | 名「現行土地擁有人」 <sup>*</sup> 的同意。                                                                                                           |                                                                |  |  |  |
|     | Details of consent of "co                                                                                              | rrent land owner(s)" # obtained 取得『現行土地擁有人                                                                                             | 」"同意的詳情                                                        |  |  |  |
|     | Land Owner(s)                                                                                                          | number/address of premises as shown in the record of the<br>Registry where consent(s) has/have been obtained<br>土地註冊處記錄已獲得同意的地段號碼/處所地址 | Date of consent obtained<br>(DD/MM/YYYY)<br>取得同意的日期<br>(日/月/年) |  |  |  |
|     |                                                                                                                        |                                                                                                                                        |                                                                |  |  |  |
|     |                                                                                                                        |                                                                                                                                        |                                                                |  |  |  |
|     |                                                                                                                        |                                                                                                                                        | ***************************************                        |  |  |  |
|     | (Please use separate sheets                                                                                            | f the space of any box above is insufficient. 如上列任何方格的                                                                                 |                                                                |  |  |  |