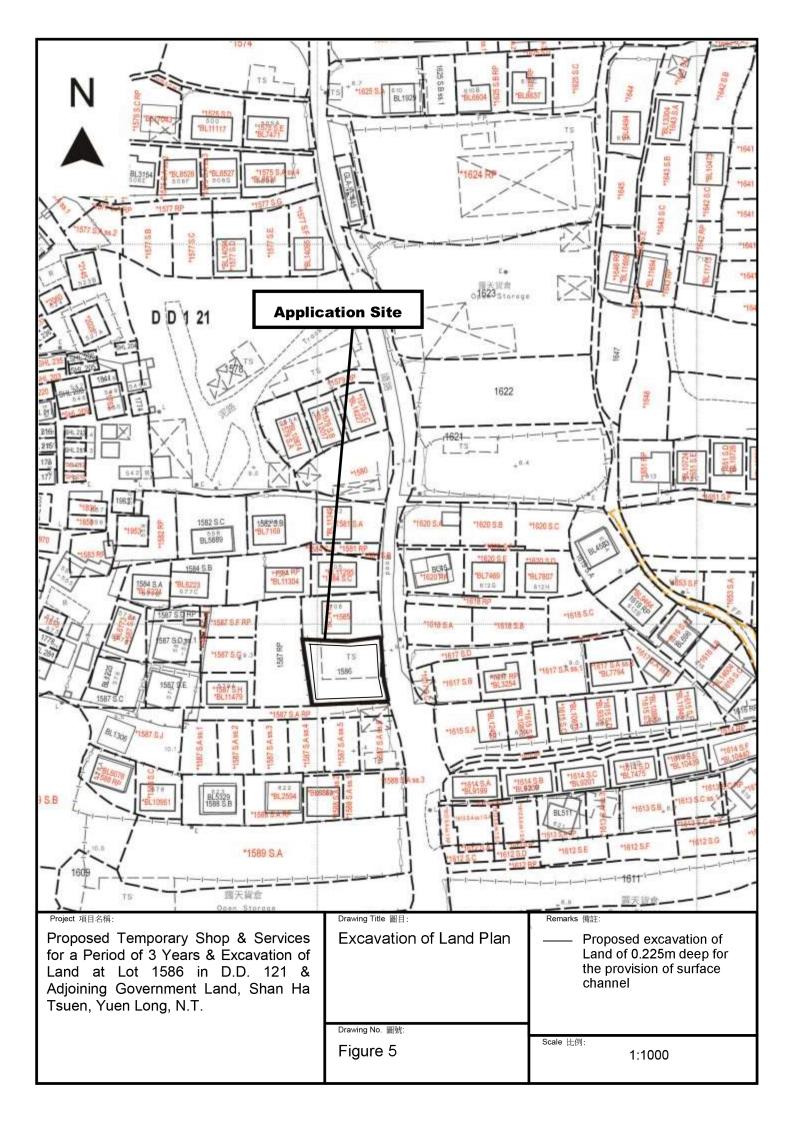

#### 3. Application Site 申請地點

| (a) | Full address / location /<br>demarcation district and lot<br>number (if applicable)<br>詳細地址/地點/丈量約份及<br>地段號碼(如適用) | Lot 1586 in D.D. 121 & Adjoining Government Land, Shan Ha Tsuen,<br>Yuen Long, N.T. |
|-----|-------------------------------------------------------------------------------------------------------------------|-------------------------------------------------------------------------------------|
| (b) | Site area and/or gross floor area involved 涉及的地盤面積及/或總樓面面積                                                        | ☑Site area 地盤面積                                                                     |
| (c) | Area of Government land included<br>(if any)<br>所包括的政府土地面積(倘有)                                                    | 5sq.m 平方米 ☑About 約                                                                  |