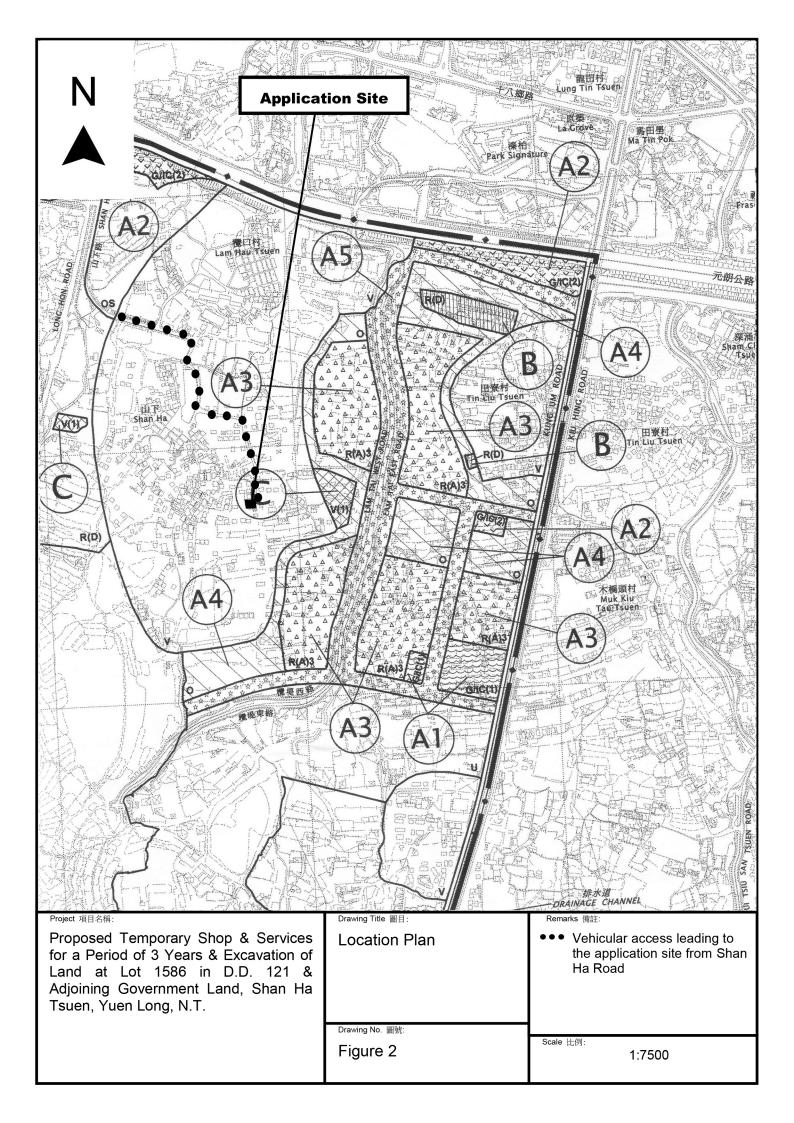

#### 3. Application Site 申請地點

| (a) | Full address / location /<br>demarcation district and lot<br>number (if applicable)<br>詳細地址/地點/丈量約份及<br>地段號碼(如適用) | Lot 1586 in D.D. 121 & Adjoining Government Land, Shan Ha Tsuen,<br>Yuen Long, N.T. |
|-----|-------------------------------------------------------------------------------------------------------------------|-------------------------------------------------------------------------------------|
| (b) | Site area and/or gross floor area involved 涉及的地盤面積及/或總樓面面積                                                        | ☑Site area 地盤面積                                                                     |
| (c) | Area of Government land included<br>(if any)<br>所包括的政府土地面積(倘有)                                                    | 5sq.m 平方米 ☑About 約                                                                  |