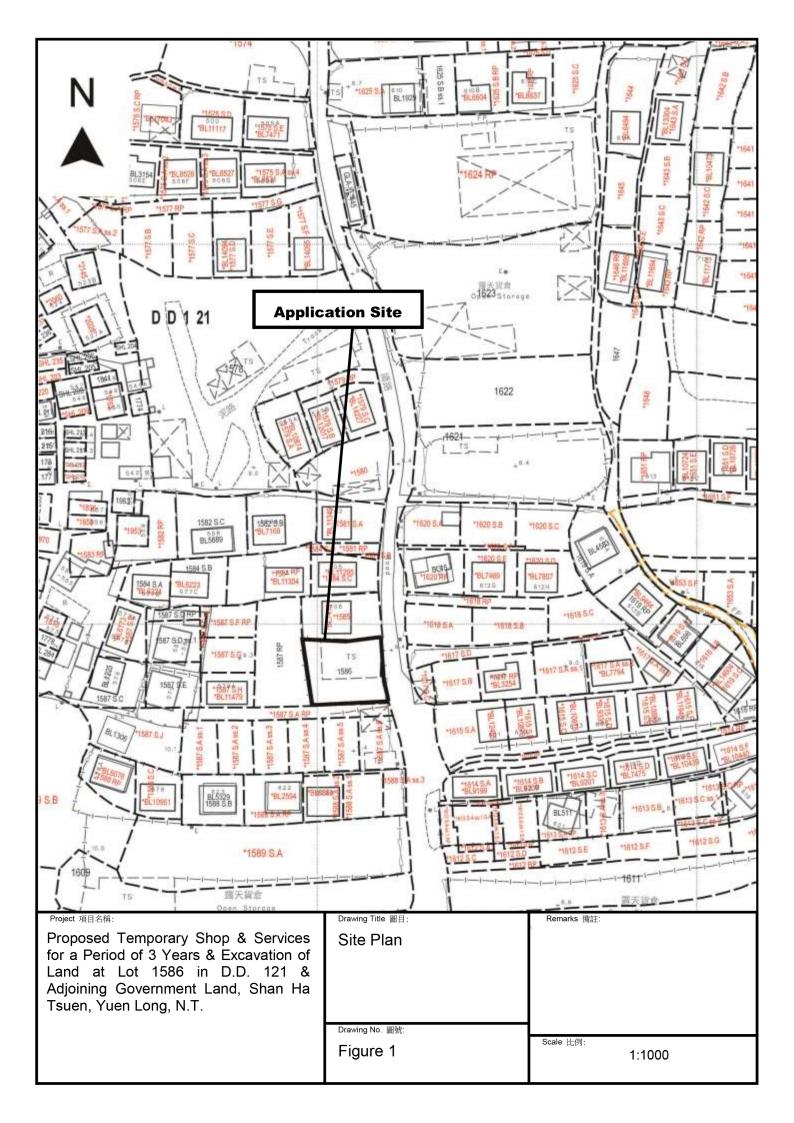

#### 3. Application Site 申請地點

| (a) | Full address / location /<br>demarcation district and lot<br>number (if applicable)<br>詳細地址/地點/丈量約份及<br>地段號碼(如適用) | Lot 1586 in D.D. 121 & Adjoining Government Land, Shan Ha Tsuen,<br>Yuen Long, N.T. |
|-----|-------------------------------------------------------------------------------------------------------------------|-------------------------------------------------------------------------------------|
| (b) | Site area and/or gross floor area involved 涉及的地盤面積及/或總樓面面積                                                        | ☑Site area 地盤面積                                                                     |
| (c) | Area of Government land included<br>(if any)<br>所包括的政府土地面積(倘有)                                                    | 5sq.m 平方米 ☑About 約                                                                  |