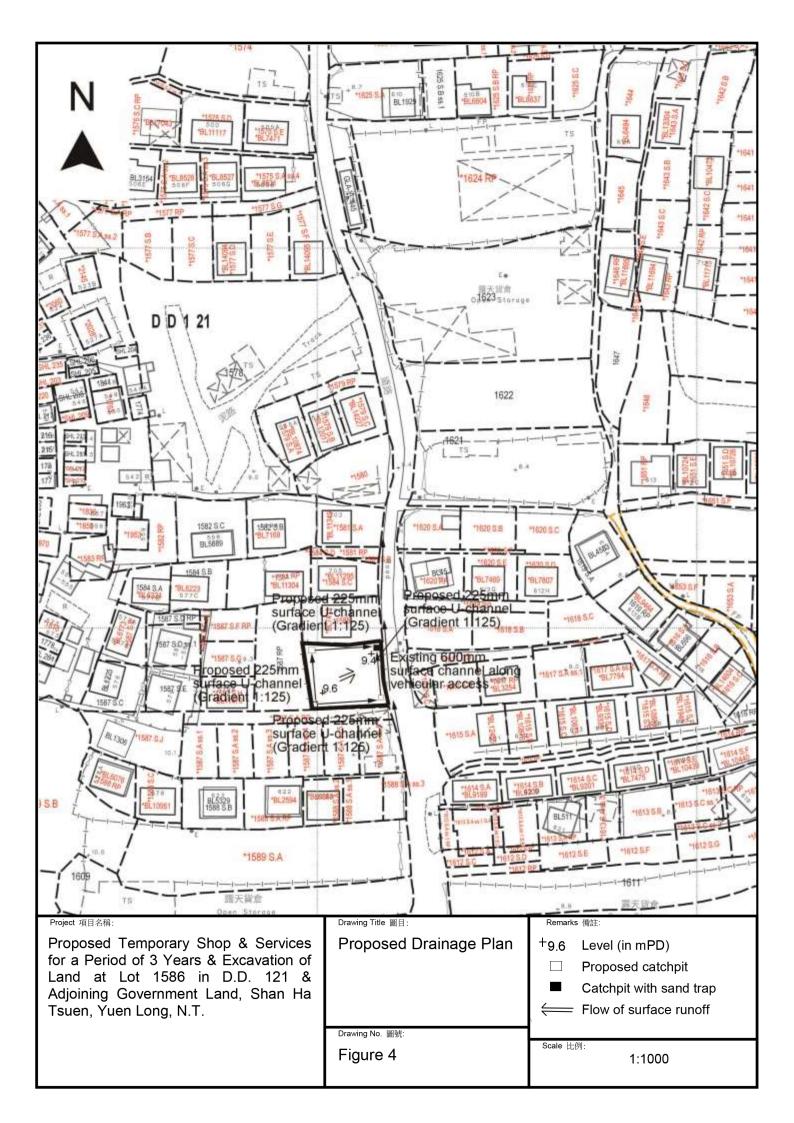

| 6. Type(s) of Application                                                                                                                                                                              | n 申請類別                                                                   |                                                         |
|--------------------------------------------------------------------------------------------------------------------------------------------------------------------------------------------------------|--------------------------------------------------------------------------|---------------------------------------------------------|
| 位於鄉郊地區土地上及<br>(For Renewal of Permissio                                                                                                                                                                | /或建築物內進行為期不超過三年                                                          | ent in Rural Areas, please proceed to Part (B))         |
| 8 Autor 1                                                                                                                                                                                              | Proposed Temporary Shop & Se<br>Years and Excavation of Land             | rvices (Real Estate Agency) for a Period of 3           |
| (a) Proposed<br>use(s)/development<br>擬議用途/發展                                                                                                                                                          | r ears and Excavation of Land                                            |                                                         |
|                                                                                                                                                                                                        | (Please illustrate the details of the propo                              | osal on a layout plan) (請用平面圖說明擬議詳情)                    |
| <ul> <li>(b) Effective period of<br/>permission applied for<br/>申請的許可有效期</li> </ul>                                                                                                                    | ☑ year(s) 年<br>□ month(s) 個月                                             |                                                         |
| (c) Development Schedule 發展約                                                                                                                                                                           | 田節表                                                                      |                                                         |
| Proposed uncovered land area<br>Proposed covered land area 携<br>Proposed number of buildings                                                                                                           |                                                                          | 125                                                     |
| - Proposed domestic floor area                                                                                                                                                                         | 擬議住用樓面面積                                                                 | NA                                                      |
| Proposed non-domestic floor                                                                                                                                                                            | area 擬議非住用樓面面積                                                           | Not more than 230sq.m 口About 約                          |
| Proposed gross floor area 擬語                                                                                                                                                                           |                                                                          | Not more than 230sq.m 厂About 約                          |
|                                                                                                                                                                                                        | e separate sheets if the space below is<br>Not exceeding 4.5m, 1 storey) | insufficient) (如以下空間不足,請另頁說明)                           |
| Proposed number of car parking s                                                                                                                                                                       | spaces by types 不同種類停車位的挑                                                | 経議數 曰                                                   |
| Private Car Parking Spaces 私家<br>Motorcycle Parking Spaces 電單<br>Light Goods Vehicle Parking Spa<br>Medium Goods Vehicle Parking Sp<br>Heavy Goods Vehicle Parking Sp<br>Others (Please Specify) 其他 (詞 | 車車位<br>車車位<br>Acces 輕型貨車泊車位<br>Spaces 中型貨車泊車位<br>Paces 重型貨車泊車位           | 2 spaces of 5m x 2.5m<br>Nil<br>Nil<br>Nil<br>Nil<br>NA |
| Proposed number of loading/unlo                                                                                                                                                                        | ading spaces 上落客貨車位的擬議                                                   | 2月                                                      |
| Taxi Spaces 的士車位<br>Coach Spaces 旅遊巴車位<br>Light Goods Vehicle Spaces 輕型<br>Medium Goods Vehicle Spaces 重<br>Heavy Goods Vehicle Spaces 重<br>Others (Please Specify) 其他 (訪                              | 型貨車車位<br>中型貨車車位<br>型貨車車位                                                 | Nil       Nil       Nil       Nil       Nil       NA    |
|                                                                                                                                                                                                        |                                                                          |                                                         |