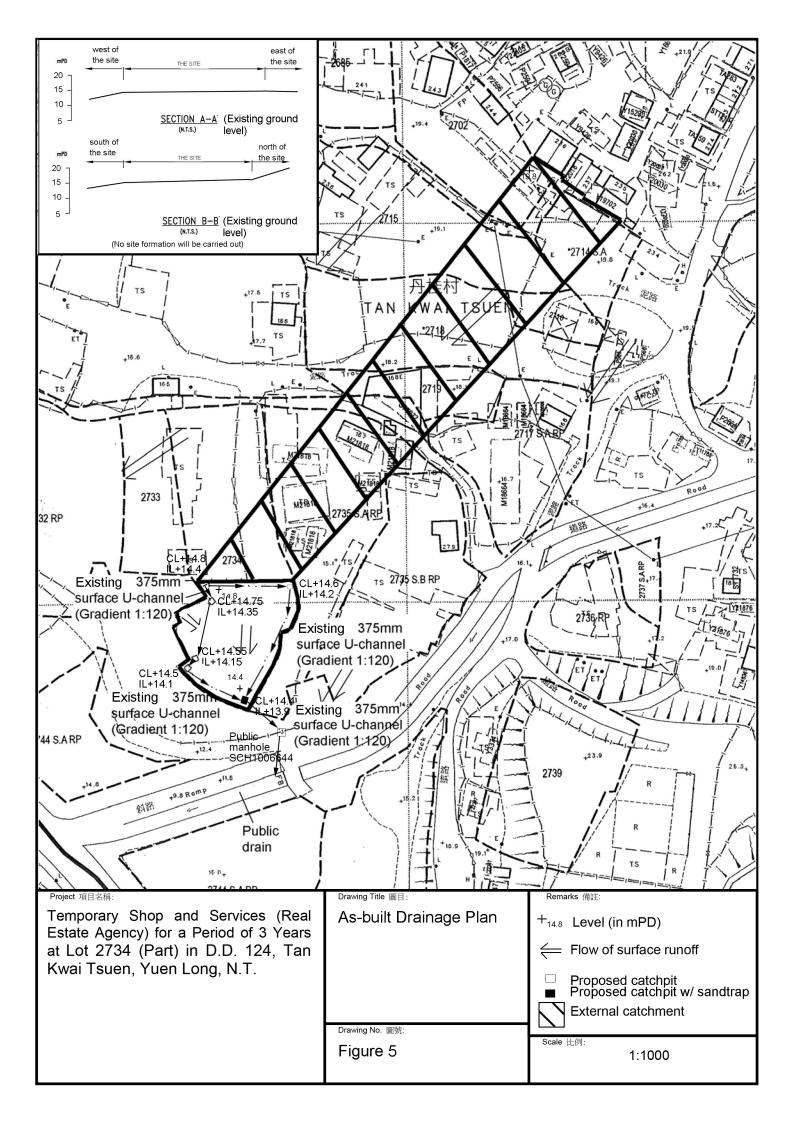

2. Name of Authorised Agent (if applicable) 獲授權代理人姓名/名稱(如適用)

(□Mr. 先生 /□Mrs. 夫人 /□Miss 小姐 /□Ms. 女士 / ☑ Company 公司 / □ Organisation 機構 )

Metro Planning & Development Company Limited (都市規劃及發展顧問有限公司)

| 3.  | Application Site 申請地點                                                                                |                                                                                                |  |  |  |
|-----|------------------------------------------------------------------------------------------------------|------------------------------------------------------------------------------------------------|--|--|--|
| (a) | Full address / location / demarcation district and lot number (if applicable) 詳細地址/地點/丈量約份及地段號碼(如適用) | Lot 2734 (Part) in D.D. 124, Tan Kwai Tsuen, Yuen Long,<br>New Territories                     |  |  |  |
| (b) | Site area and/or gross floor area involved<br>涉及的地盤面積及/或總樓面面<br>積                                    | ☑Site area 地盤面積 830 sq.m 平方米☑About 约 Not more than ☑Gross floor area 總樓面面積 84 sq.m 平方米□About 約 |  |  |  |
| (c) | Area of Government land included (if any)<br>所包括的政府土地面積(倘有)                                          | Nil sq.m 平方米 □About 約                                                                          |  |  |  |