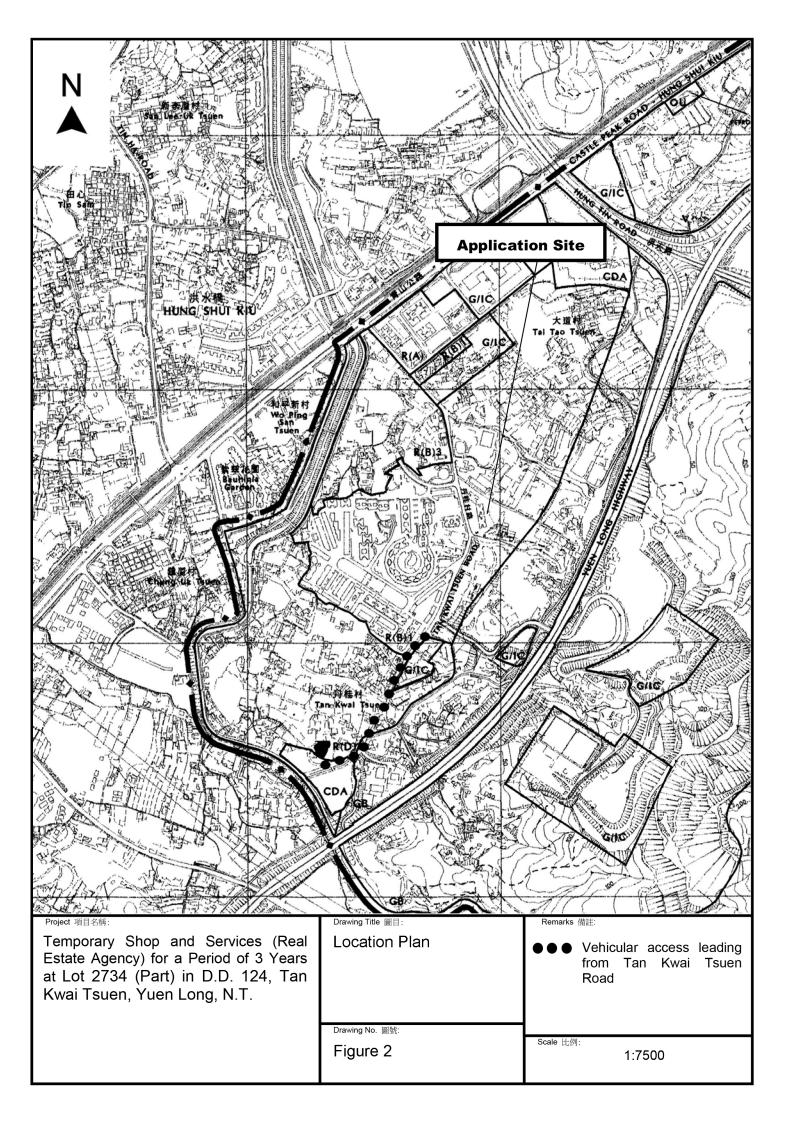

2. Name of Authorised Agent (if applicable) 獲授權代理人姓名/名稱(如適用)

(□Mr. 先生 /□Mrs. 夫人 /□Miss 小姐 /□Ms. 女士 / ☑ Company 公司 / □ Organisation 機構 )

Metro Planning & Development Company Limited (都市規劃及發展顧問有限公司)

| 3.  | Application Site 申請地點                                                                                |                                                                                                |  |  |  |
|-----|------------------------------------------------------------------------------------------------------|------------------------------------------------------------------------------------------------|--|--|--|
| (a) | Full address / location / demarcation district and lot number (if applicable) 詳細地址/地點/丈量約份及地段號碼(如適用) | Lot 2734 (Part) in D.D. 124, Tan Kwai Tsuen, Yuen Long,<br>New Territories                     |  |  |  |
| (b) | Site area and/or gross floor area involved<br>涉及的地盤面積及/或總樓面面<br>積                                    | ☑Site area 地盤面積 830 sq.m 平方米☑About 约 Not more than ☑Gross floor area 總樓面面積 84 sq.m 平方米□About 約 |  |  |  |
| (c) | Area of Government land included (if any)<br>所包括的政府土地面積(倘有)                                          | Nil sq.m 平方米 □About 約                                                                          |  |  |  |