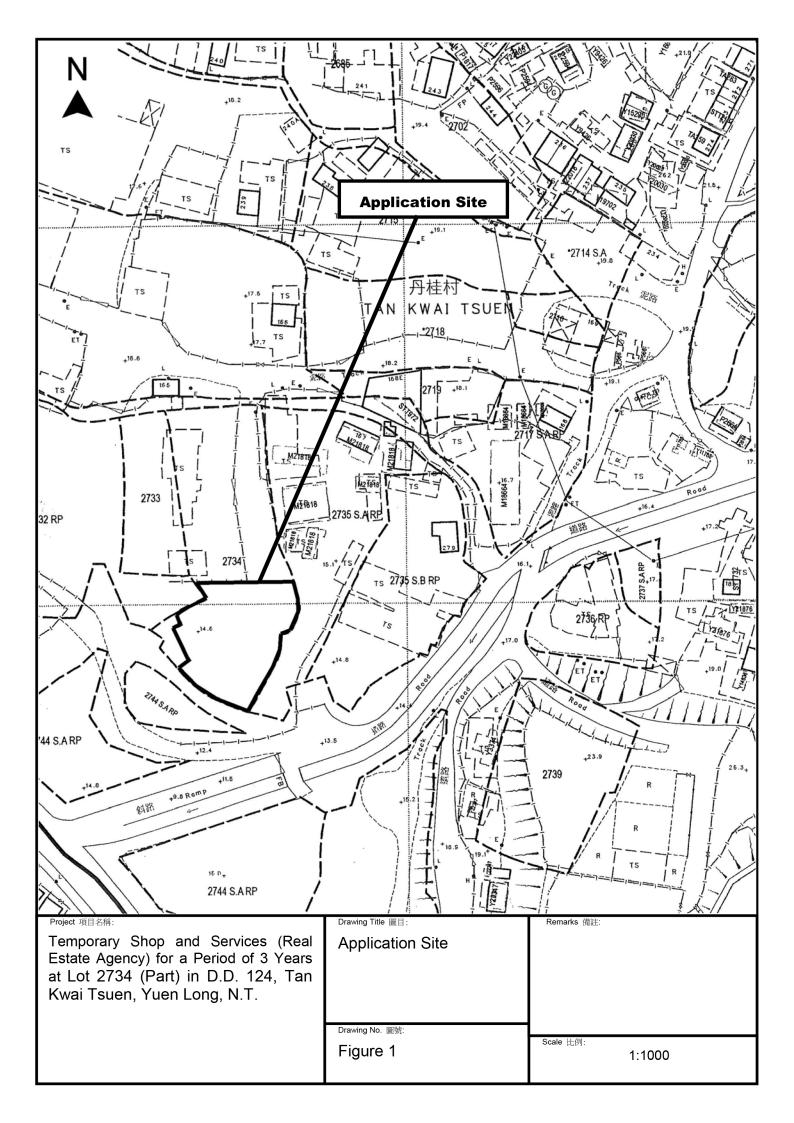

2. Name of Authorised Agent (if applicable) 獲授權代理人姓名/名稱(如適用)

(□Mr. 先生 /□Mrs. 夫人 /□Miss 小姐 /□Ms. 女士 / ☑ Company 公司 / □ Organisation 機構 )

Metro Planning & Development Company Limited (都市規劃及發展顧問有限公司)

| 3.  | Application Site 申請地點                                                                                |                                                                                                |  |  |  |
|-----|------------------------------------------------------------------------------------------------------|------------------------------------------------------------------------------------------------|--|--|--|
| (a) | Full address / location / demarcation district and lot number (if applicable) 詳細地址/地點/丈量約份及地段號碼(如適用) | Lot 2734 (Part) in D.D. 124, Tan Kwai Tsuen, Yuen Long,<br>New Territories                     |  |  |  |
| (b) | Site area and/or gross floor area involved<br>涉及的地盤面積及/或總樓面面<br>積                                    | ☑Site area 地盤面積 830 sq.m 平方米☑About 约 Not more than ☑Gross floor area 總樓面面積 84 sq.m 平方米□About 約 |  |  |  |
| (c) | Area of Government land included (if any)<br>所包括的政府土地面積(倘有)                                          | Nil sq.m 平方米 □About 約                                                                          |  |  |  |