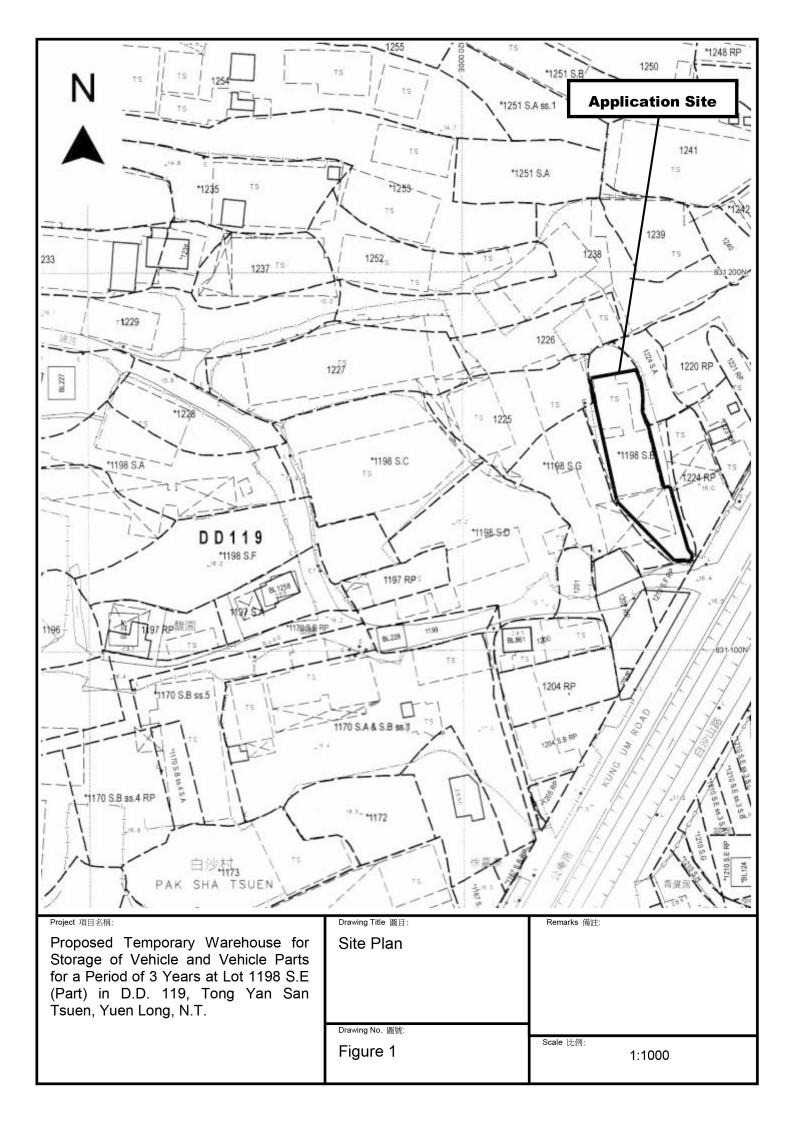

Metro Planning & Development Company Limited (都市規劃及發展顧問有限公司)

| 3.  | Application Site 申請地點                                                                                |                                                                                                 |
|-----|------------------------------------------------------------------------------------------------------|-------------------------------------------------------------------------------------------------|
| (a) | Full address / location / demarcation district and lot number (if applicable) 詳細地址/地點/丈量約份及地段號碼(如適用) | Lot 1198 S.E (Part) in D.D. 119, Tong Yan San Tsuen, Yuen Long, New Territories                 |
| (b) | Site area and/or gross floor area involved<br>涉及的地盤面積及/或總樓面面<br>積                                    | ☑Site area 地盤面積 606 sq.m 平方米☑About 約 Not more than ☑Gross floor area 總樓面面積 414 sq.m 平方米□About 約 |
| (c) | Area of Government land included (if any)<br>所包括的政府土地面積(倘有)                                          | Nil sq.m 平方米 □About 約                                                                           |

| (d)       | Name and number of the relate statutory plan(s) 有關法定圖則的名稱及編號                                                                                                                                                                                    | Approved Tong Yan San Tsuen Outline Zoning Plan No. S/YL-TYST/14                     |               |  |  |  |
|-----------|-------------------------------------------------------------------------------------------------------------------------------------------------------------------------------------------------------------------------------------------------|--------------------------------------------------------------------------------------|---------------|--|--|--|
| (e)       | Land use zone(s) involved<br>涉及的土地用途地帶                                                                                                                                                                                                          | 'Undetermined' ("U")                                                                 |               |  |  |  |
|           |                                                                                                                                                                                                                                                 | Storage of vehicle and vehicle parts                                                 |               |  |  |  |
| (f)       | Current use(s)<br>現時用途  (If there are any Government, institution or community facilities, please illustrate plan and specify the use and gross floor area)<br>(如有任何政府、機構或社區設施,請在圖則上顯示,並註明用途及總樓面面)                                              |                                                                                      |               |  |  |  |
| 4.        | "Current Land Owner" o                                                                                                                                                                                                                          | Application Site 申請地點的「現行土地                                                          | 擁有人」          |  |  |  |
| The       | applicant 申請人 -                                                                                                                                                                                                                                 |                                                                                      |               |  |  |  |
|           | is the sole "current land owner"<br>是唯一的「現行土地擁有人」"                                                                                                                                                                                              | (please proceed to Part 6 and attach documentary proof c<br>(請繼續填寫第 6 部分,並夾附業權證明文件)。 | f ownership). |  |  |  |
|           | is one of the "current land owners<br>是其中一名「現行土地擁有人」                                                                                                                                                                                            | *** (please attach documentary proof of ownership). *** (請夾附業權證明文件)。                 |               |  |  |  |
| $\square$ | is not a "current land owner" <sup>#</sup> .<br>並不是「現行土地擁有人」 <sup>#</sup> 。                                                                                                                                                                     |                                                                                      |               |  |  |  |
|           | The application site is entirely on Government land (please proceed to Part 6). 申請地點完全位於政府土地上(請繼續填寫第 6 部分)。                                                                                                                                     |                                                                                      |               |  |  |  |
| 5.        | 5. Statement on Owner's Consent/Notification 就土地擁有人的同意/通知土地擁有人的陳述                                                                                                                                                                               |                                                                                      |               |  |  |  |
| (a)       | (DD/MM/VVVV) this application                                                                                                                                                                                                                   |                                                                                      |               |  |  |  |
| (b)       | The applicant 申請人 -                                                                                                                                                                                                                             |                                                                                      |               |  |  |  |
|           | has obtained consent(s) of .                                                                                                                                                                                                                    | "current land owner(s)"                                                              |               |  |  |  |
|           | 已取得                                                                                                                                                                                                                                             | 名「現行土地擁有人」"的同意。                                                                      |               |  |  |  |
|           | Details of consent of "cur                                                                                                                                                                                                                      | ent land owner(s)"" obtained 取得『現行土地擁有人                                              | 」"同意的詳情       |  |  |  |
|           | No. of 'Current Land Owner(s)' 「現行土地擁有 人」數目  Lot number/address of premises as shown in the record of the Land Registry where consent(s) has/have been obtained 根據土地註冊處記錄已獲得同意的地段號碼/處所地址  Date of consent obtained (DD/MM/YYYY) 取得同意的日期 (日/月/年) |                                                                                      |               |  |  |  |
|           |                                                                                                                                                                                                                                                 |                                                                                      |               |  |  |  |
|           | (Please use separate sheets if the space of any box above is insufficient. 如上列任何方格的空間不足,請另頁說明)                                                                                                                                                  |                                                                                      |               |  |  |  |