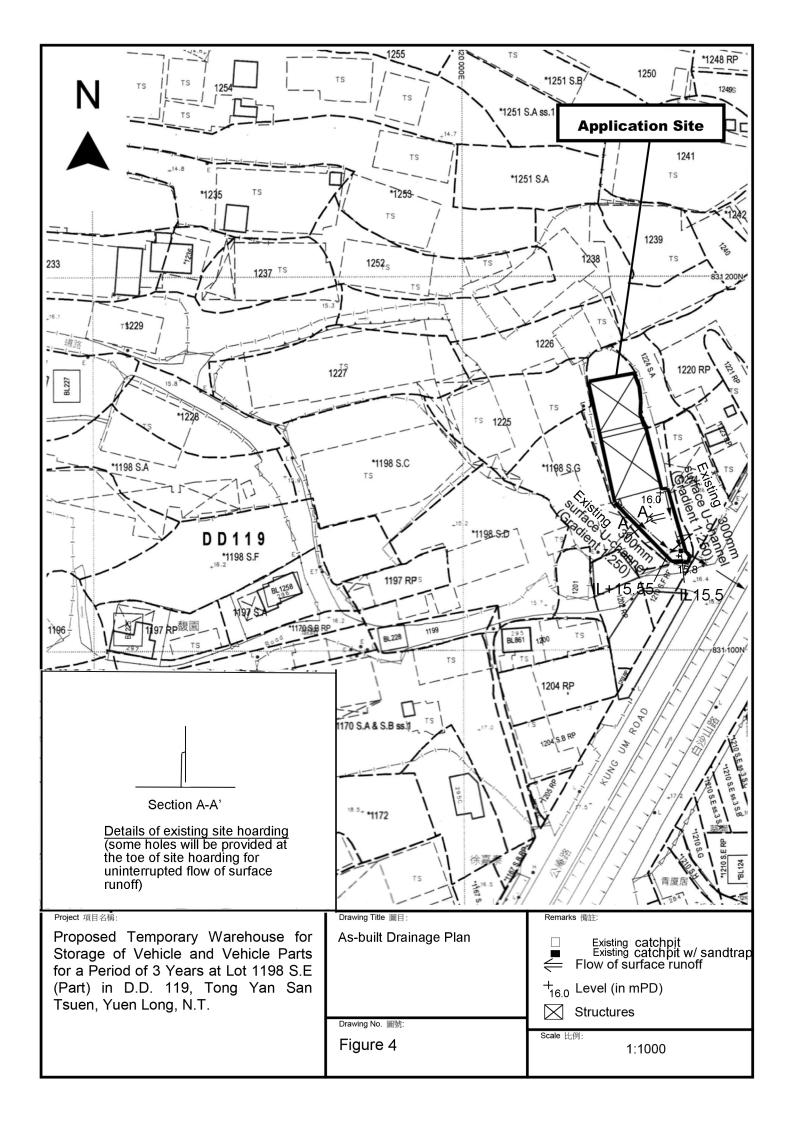

Metro Planning & Development Company Limited (都市規劃及發展顧問有限公司)

| 3.  | Application Site 申請地點                                                                                |                                                                                                 |
|-----|------------------------------------------------------------------------------------------------------|-------------------------------------------------------------------------------------------------|
| (a) | Full address / location / demarcation district and lot number (if applicable) 詳細地址/地點/丈量約份及地段號碼(如適用) | Lot 1198 S.E (Part) in D.D. 119, Tong Yan San Tsuen, Yuen Long, New Territories                 |
| (b) | Site area and/or gross floor area involved<br>涉及的地盤面積及/或總樓面面<br>積                                    | ☑Site area 地盤面積 606 sq.m 平方米☑About 約 Not more than ☑Gross floor area 總樓面面積 414 sq.m 平方米□About 約 |
| (c) | Area of Government land included (if any)<br>所包括的政府土地面積(倘有)                                          | Nil sq.m 平方米 □About 約                                                                           |

| (d)       | Name and number of the relate statutory plan(s) 有關法定圖則的名稱及編號                                                                                                                                                                                    | Approved Tong Yan San Tsuen Outline Zoning Plan No. S/YL-TYST/14                     |               |  |  |  |
|-----------|-------------------------------------------------------------------------------------------------------------------------------------------------------------------------------------------------------------------------------------------------|--------------------------------------------------------------------------------------|---------------|--|--|--|
| (e)       | Land use zone(s) involved<br>涉及的土地用途地帶                                                                                                                                                                                                          | 'Undetermined' ("U")                                                                 |               |  |  |  |
|           |                                                                                                                                                                                                                                                 | Storage of vehicle and vehicle parts                                                 |               |  |  |  |
| (f)       | Current use(s)<br>現時用途  (If there are any Government, institution or community facilities, please illustrate plan and specify the use and gross floor area)<br>(如有任何政府、機構或社區設施,請在圖則上顯示,並註明用途及總樓面面)                                              |                                                                                      |               |  |  |  |
| 4.        | "Current Land Owner" o                                                                                                                                                                                                                          | Application Site 申請地點的「現行土地                                                          | 擁有人」          |  |  |  |
| The       | applicant 申請人 -                                                                                                                                                                                                                                 |                                                                                      |               |  |  |  |
|           | is the sole "current land owner"<br>是唯一的「現行土地擁有人」"                                                                                                                                                                                              | (please proceed to Part 6 and attach documentary proof c<br>(請繼續填寫第 6 部分,並夾附業權證明文件)。 | f ownership). |  |  |  |
|           | is one of the "current land owners<br>是其中一名「現行土地擁有人」                                                                                                                                                                                            | *** (please attach documentary proof of ownership). *** (請夾附業權證明文件)。                 |               |  |  |  |
| $\square$ | is not a "current land owner" <sup>#</sup> .<br>並不是「現行土地擁有人」 <sup>#</sup> 。                                                                                                                                                                     |                                                                                      |               |  |  |  |
|           | The application site is entirely on Government land (please proceed to Part 6). 申請地點完全位於政府土地上(請繼續填寫第 6 部分)。                                                                                                                                     |                                                                                      |               |  |  |  |
| 5.        | 5. Statement on Owner's Consent/Notification 就土地擁有人的同意/通知土地擁有人的陳述                                                                                                                                                                               |                                                                                      |               |  |  |  |
| (a)       | (DD/MM/VVVV) this application                                                                                                                                                                                                                   |                                                                                      |               |  |  |  |
| (b)       | The applicant 申請人 -                                                                                                                                                                                                                             |                                                                                      |               |  |  |  |
|           | has obtained consent(s) of .                                                                                                                                                                                                                    | "current land owner(s)"                                                              |               |  |  |  |
|           | 已取得                                                                                                                                                                                                                                             | 名「現行土地擁有人」"的同意。                                                                      |               |  |  |  |
|           | Details of consent of "cur                                                                                                                                                                                                                      | ent land owner(s)"" obtained 取得『現行土地擁有人                                              | 」"同意的詳情       |  |  |  |
|           | No. of 'Current Land Owner(s)' 「現行土地擁有 人」數目  Lot number/address of premises as shown in the record of the Land Registry where consent(s) has/have been obtained 根據土地註冊處記錄已獲得同意的地段號碼/處所地址  Date of consent obtained (DD/MM/YYYY) 取得同意的日期 (日/月/年) |                                                                                      |               |  |  |  |
|           |                                                                                                                                                                                                                                                 |                                                                                      |               |  |  |  |
|           | (Please use separate sheets if the space of any box above is insufficient. 如上列任何方格的空間不足,請另頁說明)                                                                                                                                                  |                                                                                      |               |  |  |  |