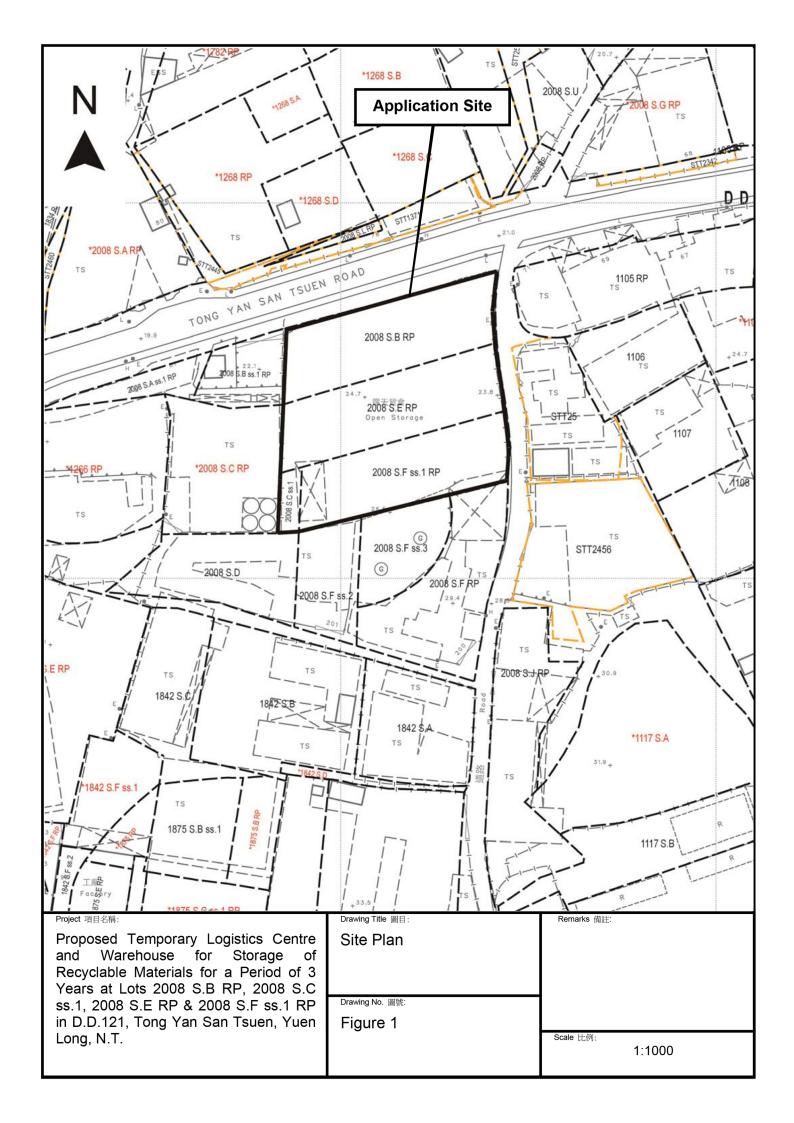

### Name of Authorised Agent (if applicable) 獲授權代理人姓名/名稱(如適用)

(□Mr. 先生 /□Mrs. 夫人 /□Miss 小姐 /□Ms. 女士 / ☑ Company 公司 /□ Organisation 機構 )

Metro Planning & Development Company Limited (都市規劃及發展顧問有限公司)

| 3.  | Application Site 申請地點                                                                                |                                                                                                                 |
|-----|------------------------------------------------------------------------------------------------------|-----------------------------------------------------------------------------------------------------------------|
| (a) | Full address / location / demarcation district and lot number (if applicable) 詳細地址/地點/丈量約份及地段號碼(如適用) | Lots 2008 S.B RP, 2008 S.C ss.1, 2008 S.E RP & 2008 S.F ss.1 RP in D.D.121, Tong Yan San Tsuen, Yuen Long, N.T. |
| (b) | Site area and/or gross floor area involved<br>涉及的地盤面積及/或總樓面面<br>積                                    | ☑Site area 地盤面積 3,380 sq.m 平方米☑About 約 Not more than ☑Gross floor area 總樓面面積 2,170 sq.m 平方米□About 約             |
| (c) | Area of Government land included (if any)<br>所包括的政府土地面積(倘有)                                          | Nil sq.m 平方米 □About 約                                                                                           |