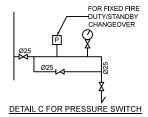

| 6. Type(s) of Application                                                                                                                                                                           | 申請類別                                                                                                   |                                                                                                                                                                                                                                                     |
|-----------------------------------------------------------------------------------------------------------------------------------------------------------------------------------------------------|--------------------------------------------------------------------------------------------------------|-----------------------------------------------------------------------------------------------------------------------------------------------------------------------------------------------------------------------------------------------------|
| (A) Temporary Use/Develop<br>位於鄉郊地區土地上及/<br>(For Renewal of Permission                                                                                                                              | ment of Land and/or Buildin<br>或建築物内進行為期不超過<br>n for Temporary Use or Develop<br>途/發展的規劃許可續期,請填        | pment in Rural Areas, please proceed to Part (B))<br>寫(B)部分)                                                                                                                                                                                        |
| (a) Proposed<br>use(s)/development<br>擬議用途/發展                                                                                                                                                       | Materials for a Period of 3 Ye                                                                         |                                                                                                                                                                                                                                                     |
|                                                                                                                                                                                                     |                                                                                                        | roposal on a layout plan) (請用平面圖說明擬議詳情)<br>3                                                                                                                                                                                                        |
| (b) Effective period of permission applied for 申請的許可有效期                                                                                                                                             | ☑ year(s) 年<br>□ month(s) 個月                                                                           |                                                                                                                                                                                                                                                     |
| (c) Development Schedule 發展終                                                                                                                                                                        | H                                                                                                      |                                                                                                                                                                                                                                                     |
| Proposed uncovered land area Proposed covered land area                                                                                                                                             | 擬議露天上地面積                                                                                               | 1,710 sq.m ☑About 約<br>1,670 sq.m ☑About 約                                                                                                                                                                                                          |
| Proposed number of buildings                                                                                                                                                                        | s/structures 擬議建築物/構築物                                                                                 | 」數目                                                                                                                                                                                                                                                 |
| Proposed domestic floor area                                                                                                                                                                        | 擬議住用樓面面積                                                                                               | NA sq.m ☑About 約                                                                                                                                                                                                                                    |
| Proposed non-domestic floor                                                                                                                                                                         | area 擬議非住用樓面面積                                                                                         | Not more than 2,170 sq.m □About ∰                                                                                                                                                                                                                   |
| Proposed gross floor area 擬語                                                                                                                                                                        | 義總樓面面積                                                                                                 | Not more than 2,170sq.m 日About 约                                                                                                                                                                                                                    |
| 的擬議用途 (如適用) (Please us<br>Structure 1: Logistics centre (<br>1 storey), Structure 3: Toilet<br>Structure 5: Electricity meter                                                                       | e separate sheets if the space below<br>Not exceeding 13m, 1-2 storey<br>(Not exceeding 3m, 1 storey), | es (if applicable) 建築物/構築物的擬議高度及不同樓層<br>ow is insufficient) (如以下空間不足,請另頁說明)<br>y), Structure 2: Warehouse (Not exceeding 13m,<br>Structure 4: Site office (Not exceeding 3m, 1 storey),<br>orey), Structure 6: Pump room (Not exceeding 5m,<br>rey) |
| Proposed number of car parking                                                                                                                                                                      | spaces by types 不同種類停車位                                                                                | 位的擬議數目                                                                                                                                                                                                                                              |
| Private Car Parking Spaces 私家<br>Motorcycle Parking Spaces 電馬<br>Light Goods Vehicle Parking Sp<br>Medium Goods Vehicle Parking St<br>Heavy Goods Vehicle Parking St<br>Others (Please Specify) 其他( | E車車位<br>理車車位<br>aces 輕型貨車泊車位<br>Spaces 中型貨車泊車位<br>paces 重型貨車泊車位                                        | Nil Nil Nil Nil Nil Nil Nil                                                                                                                                                                                                                         |
| Proposed number of loading/unl                                                                                                                                                                      | oading spaces 上落客貨車位的挑                                                                                 | <b>送議</b> 數目                                                                                                                                                                                                                                        |
| Taxi Spaces 的土車位<br>Coach Spaces 旅遊巴車位<br>Light Goods Vehicle Spaces 輕<br>Medium Goods Vehicle Spaces<br>Heavy Goods Vehicle Spaces<br>Others (Please Specify) 其他(                                  | 型貨車車位<br>中型貨車車位<br>恒型貨車車位                                                                              | Nil Nil 1 space of 11m x 3.5m Nil NA                                                                                                                                                                                                                |
| A proposition of the same and                                                                                                                                                                       |                                                                                                        |                                                                                                                                                                                                                                                     |