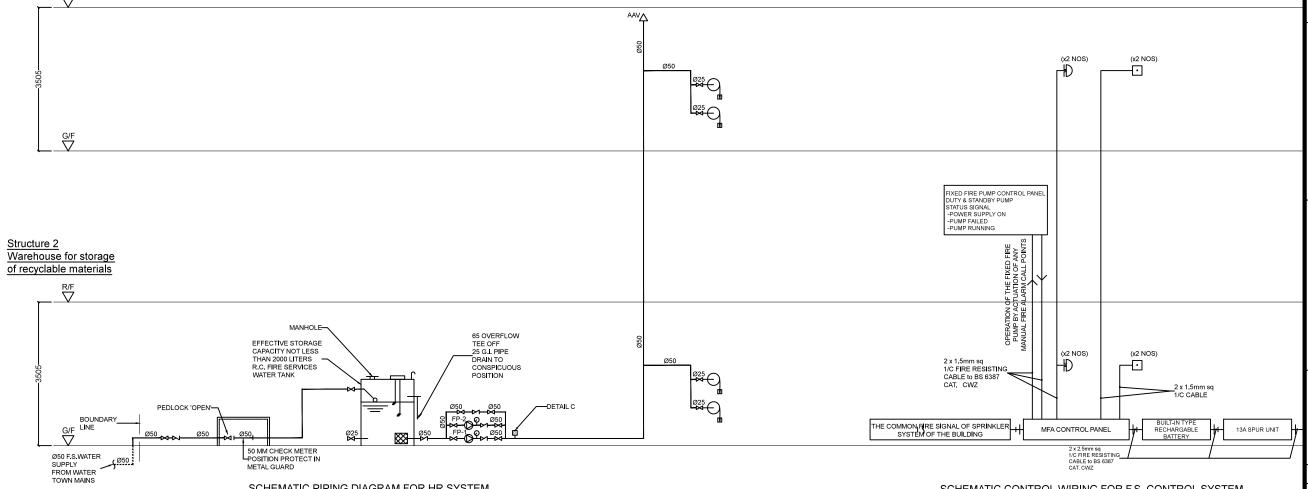

| 6. Type(s) of Application                                                                                                                                                                           | 申請類別                                                                                                   |                                                                                                                                                                                                                                                     |
|-----------------------------------------------------------------------------------------------------------------------------------------------------------------------------------------------------|--------------------------------------------------------------------------------------------------------|-----------------------------------------------------------------------------------------------------------------------------------------------------------------------------------------------------------------------------------------------------|
| (A) Temporary Use/Develop<br>位於鄉郊地區土地上及/<br>(For Renewal of Permission                                                                                                                              | ment of Land and/or Buildin<br>或建築物内進行為期不超過<br>n for Temporary Use or Develop<br>途/發展的規劃許可續期,請填        | pment in Rural Areas, please proceed to Part (B))<br>寫(B)部分)                                                                                                                                                                                        |
| (a) Proposed<br>use(s)/development<br>擬議用途/發展                                                                                                                                                       | Materials for a Period of 3 Ye                                                                         |                                                                                                                                                                                                                                                     |
|                                                                                                                                                                                                     |                                                                                                        | roposal on a layout plan) (請用平面圖說明擬議詳情)<br>3                                                                                                                                                                                                        |
| (b) Effective period of permission applied for 申請的許可有效期                                                                                                                                             | ☑ year(s) 年<br>□ month(s) 個月                                                                           |                                                                                                                                                                                                                                                     |
| (c) Development Schedule 發展終                                                                                                                                                                        | H                                                                                                      |                                                                                                                                                                                                                                                     |
| Proposed uncovered land area Proposed covered land area                                                                                                                                             | 擬議露天上地面積                                                                                               | 1,710 sq.m ☑About 約<br>1,670 sq.m ☑About 約                                                                                                                                                                                                          |
| Proposed number of buildings                                                                                                                                                                        | s/structures 擬議建築物/構築物                                                                                 | 」數目                                                                                                                                                                                                                                                 |
| Proposed domestic floor area                                                                                                                                                                        | 擬議住用樓面面積                                                                                               | NA sq.m ☑About 約                                                                                                                                                                                                                                    |
| Proposed non-domestic floor                                                                                                                                                                         | area 擬議非住用樓面面積                                                                                         | Not more than 2,170 sq.m □About ∰                                                                                                                                                                                                                   |
| Proposed gross floor area 擬語                                                                                                                                                                        | 義總樓面面積                                                                                                 | Not more than 2,170sq.m 日About 约                                                                                                                                                                                                                    |
| 的擬議用途 (如適用) (Please us<br>Structure 1: Logistics centre (<br>1 storey), Structure 3: Toilet<br>Structure 5: Electricity meter                                                                       | e separate sheets if the space below<br>Not exceeding 13m, 1-2 storey<br>(Not exceeding 3m, 1 storey), | es (if applicable) 建築物/構築物的擬議高度及不同樓層<br>ow is insufficient) (如以下空間不足,請另頁說明)<br>y), Structure 2: Warehouse (Not exceeding 13m,<br>Structure 4: Site office (Not exceeding 3m, 1 storey),<br>orey), Structure 6: Pump room (Not exceeding 5m,<br>rey) |
| Proposed number of car parking                                                                                                                                                                      | spaces by types 不同種類停車位                                                                                | 位的擬議數目                                                                                                                                                                                                                                              |
| Private Car Parking Spaces 私家<br>Motorcycle Parking Spaces 電馬<br>Light Goods Vehicle Parking Sp<br>Medium Goods Vehicle Parking St<br>Heavy Goods Vehicle Parking St<br>Others (Please Specify) 其他( | E車車位<br>理車車位<br>aces 輕型貨車泊車位<br>Spaces 中型貨車泊車位<br>paces 重型貨車泊車位                                        | Nil Nil Nil Nil Nil Nil Nil                                                                                                                                                                                                                         |
| Proposed number of loading/unl                                                                                                                                                                      | oading spaces 上落客貨車位的挑                                                                                 | <b>送議</b> 數目                                                                                                                                                                                                                                        |
| Taxi Spaces 的土車位<br>Coach Spaces 旅遊巴車位<br>Light Goods Vehicle Spaces 輕<br>Medium Goods Vehicle Spaces<br>Heavy Goods Vehicle Spaces<br>Others (Please Specify) 其他(                                  | 型貨車車位<br>中型貨車車位<br>恒型貨車車位                                                                              | Nil Nil 1 space of 11m x 3.5m Nil NA                                                                                                                                                                                                                |
| A proposition of the same and                                                                                                                                                                       |                                                                                                        |                                                                                                                                                                                                                                                     |