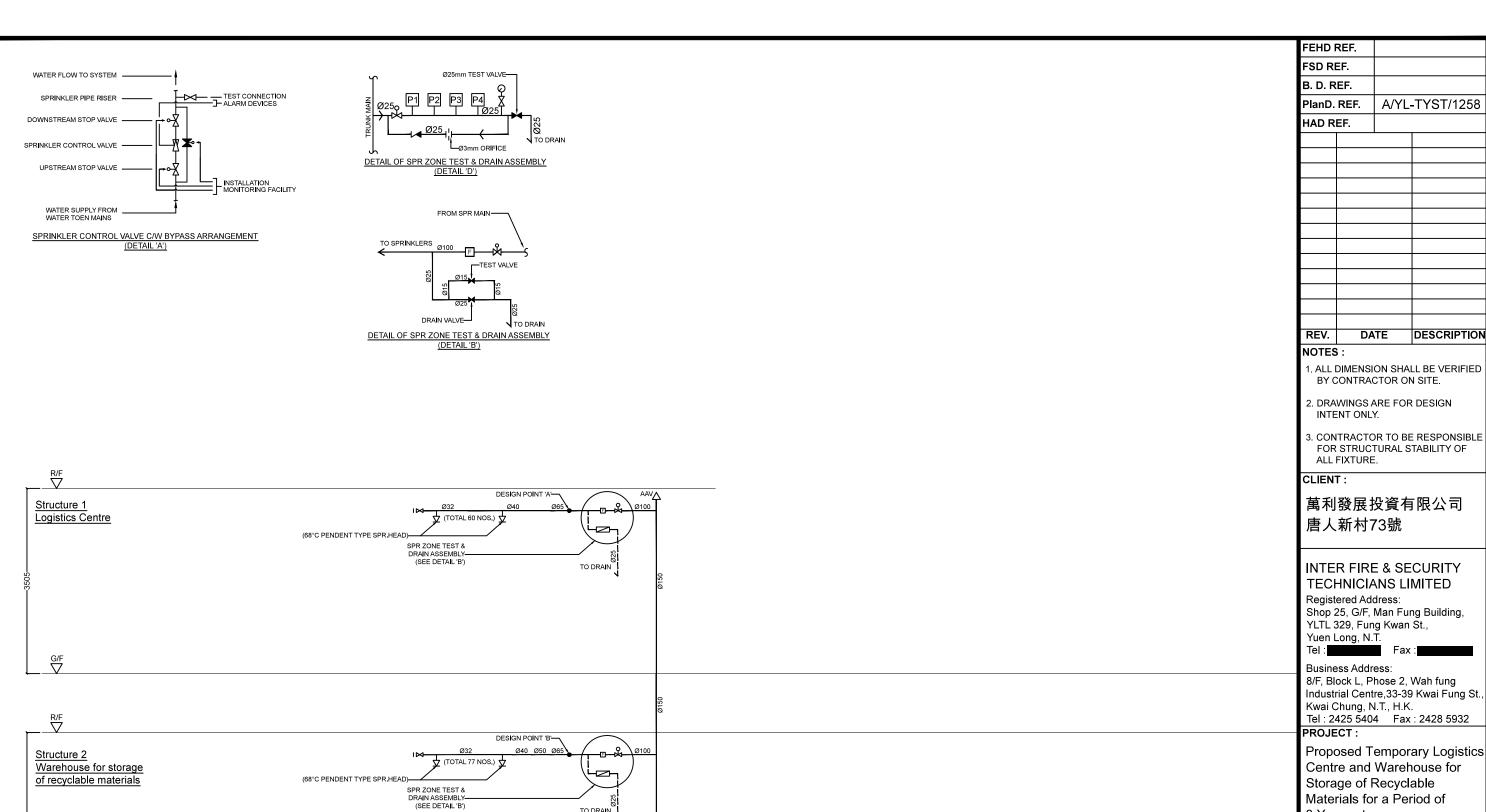

| 6. Type(s) of Application                                                                                                                                                                           | 申請類別                                                                                                   |                                                                                                                                                                                                                                                     |
|-----------------------------------------------------------------------------------------------------------------------------------------------------------------------------------------------------|--------------------------------------------------------------------------------------------------------|-----------------------------------------------------------------------------------------------------------------------------------------------------------------------------------------------------------------------------------------------------|
| (A) Temporary Use/Develop<br>位於鄉郊地區土地上及/<br>(For Renewal of Permission                                                                                                                              | ment of Land and/or Buildin<br>或建築物内進行為期不超過<br>n for Temporary Use or Develop<br>途/發展的規劃許可續期,請填        | pment in Rural Areas, please proceed to Part (B))<br>寫(B)部分)                                                                                                                                                                                        |
| (a) Proposed<br>use(s)/development<br>擬議用途/發展                                                                                                                                                       | Materials for a Period of 3 Ye                                                                         |                                                                                                                                                                                                                                                     |
|                                                                                                                                                                                                     |                                                                                                        | roposal on a layout plan) (請用平面圖說明擬議詳情)<br>3                                                                                                                                                                                                        |
| (b) Effective period of permission applied for 申請的許可有效期                                                                                                                                             | ☑ year(s) 年<br>□ month(s) 個月                                                                           |                                                                                                                                                                                                                                                     |
| (c) Development Schedule 發展終                                                                                                                                                                        | H                                                                                                      |                                                                                                                                                                                                                                                     |
| Proposed uncovered land area Proposed covered land area                                                                                                                                             | 擬議露天上地面積                                                                                               | 1,710 sq.m ☑About 約<br>1,670 sq.m ☑About 約                                                                                                                                                                                                          |
| Proposed number of buildings                                                                                                                                                                        | s/structures 擬議建築物/構築物                                                                                 | 」數目                                                                                                                                                                                                                                                 |
| Proposed domestic floor area                                                                                                                                                                        | 擬議住用樓面面積                                                                                               | NA sq.m ☑About 約                                                                                                                                                                                                                                    |
| Proposed non-domestic floor                                                                                                                                                                         | area 擬議非住用樓面面積                                                                                         | Not more than 2,170 sq.m □About ∰                                                                                                                                                                                                                   |
| Proposed gross floor area 擬語                                                                                                                                                                        | 義總樓面面積                                                                                                 | Not more than 2,170sq.m 日About 约                                                                                                                                                                                                                    |
| 的擬議用途 (如適用) (Please us<br>Structure 1: Logistics centre (<br>1 storey), Structure 3: Toilet<br>Structure 5: Electricity meter                                                                       | e separate sheets if the space below<br>Not exceeding 13m, 1-2 storey<br>(Not exceeding 3m, 1 storey), | es (if applicable) 建築物/構築物的擬議高度及不同樓層<br>ow is insufficient) (如以下空間不足,請另頁說明)<br>y), Structure 2: Warehouse (Not exceeding 13m,<br>Structure 4: Site office (Not exceeding 3m, 1 storey),<br>orey), Structure 6: Pump room (Not exceeding 5m,<br>rey) |
| Proposed number of car parking                                                                                                                                                                      | spaces by types 不同種類停車位                                                                                | 位的擬議數目                                                                                                                                                                                                                                              |
| Private Car Parking Spaces 私家<br>Motorcycle Parking Spaces 電馬<br>Light Goods Vehicle Parking Sp<br>Medium Goods Vehicle Parking St<br>Heavy Goods Vehicle Parking St<br>Others (Please Specify) 其他( | E車車位<br>理車車位<br>aces 輕型貨車泊車位<br>Spaces 中型貨車泊車位<br>paces 重型貨車泊車位                                        | Nil Nil Nil Nil Nil Nil Nil                                                                                                                                                                                                                         |
| Proposed number of loading/unl                                                                                                                                                                      | oading spaces 上落客貨車位的挑                                                                                 | <b>送議</b> 數目                                                                                                                                                                                                                                        |
| Taxi Spaces 的土車位<br>Coach Spaces 旅遊巴車位<br>Light Goods Vehicle Spaces 輕<br>Medium Goods Vehicle Spaces<br>Heavy Goods Vehicle Spaces<br>Others (Please Specify) 其他(                                  | 型貨車車位<br>中型貨車車位<br>恒型貨車車位                                                                              | Nil Nil 1 space of 11m x 3.5m Nil NA                                                                                                                                                                                                                |
| A proposition of the same and                                                                                                                                                                       |                                                                                                        |                                                                                                                                                                                                                                                     |