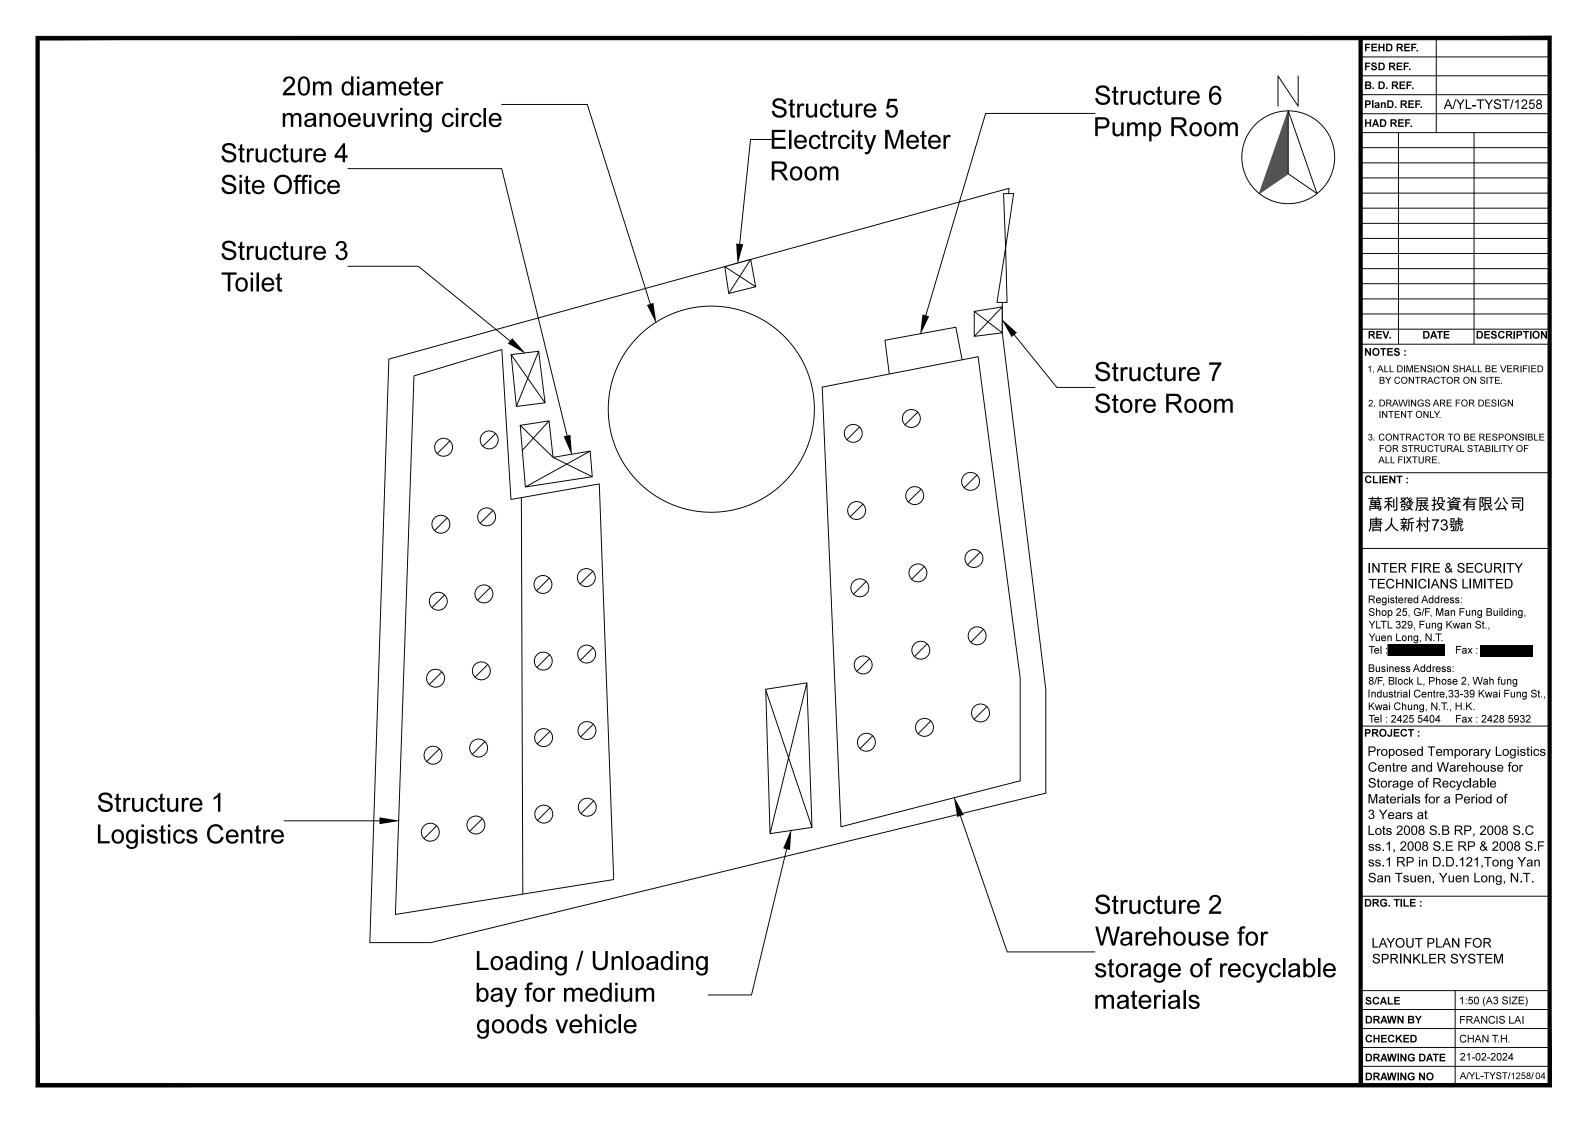

### Name of Authorised Agent (if applicable) 獲授權代理人姓名/名稱(如適用)

(□Mr. 先生 /□Mrs. 夫人 /□Miss 小姐 /□Ms. 女士 / ☑ Company 公司 /□ Organisation 機構 )

Metro Planning & Development Company Limited (都市規劃及發展顧問有限公司)

| 3.  | Application Site 申請地點                                                                                |                                                                                                                 |
|-----|------------------------------------------------------------------------------------------------------|-----------------------------------------------------------------------------------------------------------------|
| (a) | Full address / location / demarcation district and lot number (if applicable) 詳細地址/地點/丈量約份及地段號碼(如適用) | Lots 2008 S.B RP, 2008 S.C ss.1, 2008 S.E RP & 2008 S.F ss.1 RP in D.D.121, Tong Yan San Tsuen, Yuen Long, N.T. |
| (b) | Site area and/or gross floor area involved<br>涉及的地盤面積及/或總樓面面<br>積                                    | ☑Site area 地盤面積 3,380 sq.m 平方米☑About 約 Not more than ☑Gross floor area 總樓面面積 2,170 sq.m 平方米□About 約             |
| (c) | Area of Government land included (if any)<br>所包括的政府土地面積(倘有)                                          | Nil sq.m 平方米 □About 約                                                                                           |

| 6. Type(s) of Application                                                                                                                                                                           | 申請類別                                                                                                   |                                                                                                                                                                                                                                                     |
|-----------------------------------------------------------------------------------------------------------------------------------------------------------------------------------------------------|--------------------------------------------------------------------------------------------------------|-----------------------------------------------------------------------------------------------------------------------------------------------------------------------------------------------------------------------------------------------------|
| (A) Temporary Use/Develop<br>位於鄉郊地區土地上及/<br>(For Renewal of Permission                                                                                                                              | ment of Land and/or Buildin<br>或建築物内進行為期不超過<br>n for Temporary Use or Develop<br>途/發展的規劃許可續期,請填        | pment in Rural Areas, please proceed to Part (B))<br>寫(B)部分)                                                                                                                                                                                        |
| (a) Proposed<br>use(s)/development<br>擬議用途/發展                                                                                                                                                       | Materials for a Period of 3 Ye                                                                         |                                                                                                                                                                                                                                                     |
|                                                                                                                                                                                                     |                                                                                                        | roposal on a layout plan) (請用平面圖說明擬議詳情)<br>3                                                                                                                                                                                                        |
| (b) Effective period of permission applied for 申請的許可有效期                                                                                                                                             | ☑ year(s) 年<br>□ month(s) 個月                                                                           |                                                                                                                                                                                                                                                     |
| (c) Development Schedule 發展終                                                                                                                                                                        | H                                                                                                      |                                                                                                                                                                                                                                                     |
| Proposed uncovered land area Proposed covered land area                                                                                                                                             | 擬議露天上地面積                                                                                               | 1,710 sq.m ☑About 約<br>1,670 sq.m ☑About 約                                                                                                                                                                                                          |
| Proposed number of buildings                                                                                                                                                                        | s/structures 擬議建築物/構築物                                                                                 | 」數目                                                                                                                                                                                                                                                 |
| Proposed domestic floor area                                                                                                                                                                        | 擬議住用樓面面積                                                                                               | NA sq.m ☑About 約                                                                                                                                                                                                                                    |
| Proposed non-domestic floor                                                                                                                                                                         | area 擬議非住用樓面面積                                                                                         | Not more than 2,170 sq.m □About ∰                                                                                                                                                                                                                   |
| Proposed gross floor area 擬語                                                                                                                                                                        | 義總樓面面積                                                                                                 | Not more than 2,170sq.m 日About 约                                                                                                                                                                                                                    |
| 的擬議用途 (如適用) (Please us<br>Structure 1: Logistics centre (<br>1 storey), Structure 3: Toilet<br>Structure 5: Electricity meter                                                                       | e separate sheets if the space below<br>Not exceeding 13m, 1-2 storey<br>(Not exceeding 3m, 1 storey), | es (if applicable) 建築物/構築物的擬議高度及不同樓層<br>ow is insufficient) (如以下空間不足,請另頁說明)<br>y), Structure 2: Warehouse (Not exceeding 13m,<br>Structure 4: Site office (Not exceeding 3m, 1 storey),<br>orey), Structure 6: Pump room (Not exceeding 5m,<br>rey) |
| Proposed number of car parking                                                                                                                                                                      | spaces by types 不同種類停車位                                                                                | 位的擬議數目                                                                                                                                                                                                                                              |
| Private Car Parking Spaces 私家<br>Motorcycle Parking Spaces 電馬<br>Light Goods Vehicle Parking Sp<br>Medium Goods Vehicle Parking St<br>Heavy Goods Vehicle Parking St<br>Others (Please Specify) 其他( | E車車位<br>理車車位<br>aces 輕型貨車泊車位<br>Spaces 中型貨車泊車位<br>paces 重型貨車泊車位                                        | Nil Nil Nil Nil Nil Nil Nil                                                                                                                                                                                                                         |
| Proposed number of loading/unl                                                                                                                                                                      | oading spaces 上落客貨車位的挑                                                                                 | <b>送議</b> 數目                                                                                                                                                                                                                                        |
| Taxi Spaces 的土車位<br>Coach Spaces 旅遊巴車位<br>Light Goods Vehicle Spaces 輕<br>Medium Goods Vehicle Spaces<br>Heavy Goods Vehicle Spaces<br>Others (Please Specify) 其他(                                  | 型貨車車位<br>中型貨車車位<br>恒型貨車車位                                                                              | Nil Nil 1 space of 11m x 3.5m Nil NA                                                                                                                                                                                                                |
| A proposition of the same and                                                                                                                                                                       |                                                                                                        |                                                                                                                                                                                                                                                     |