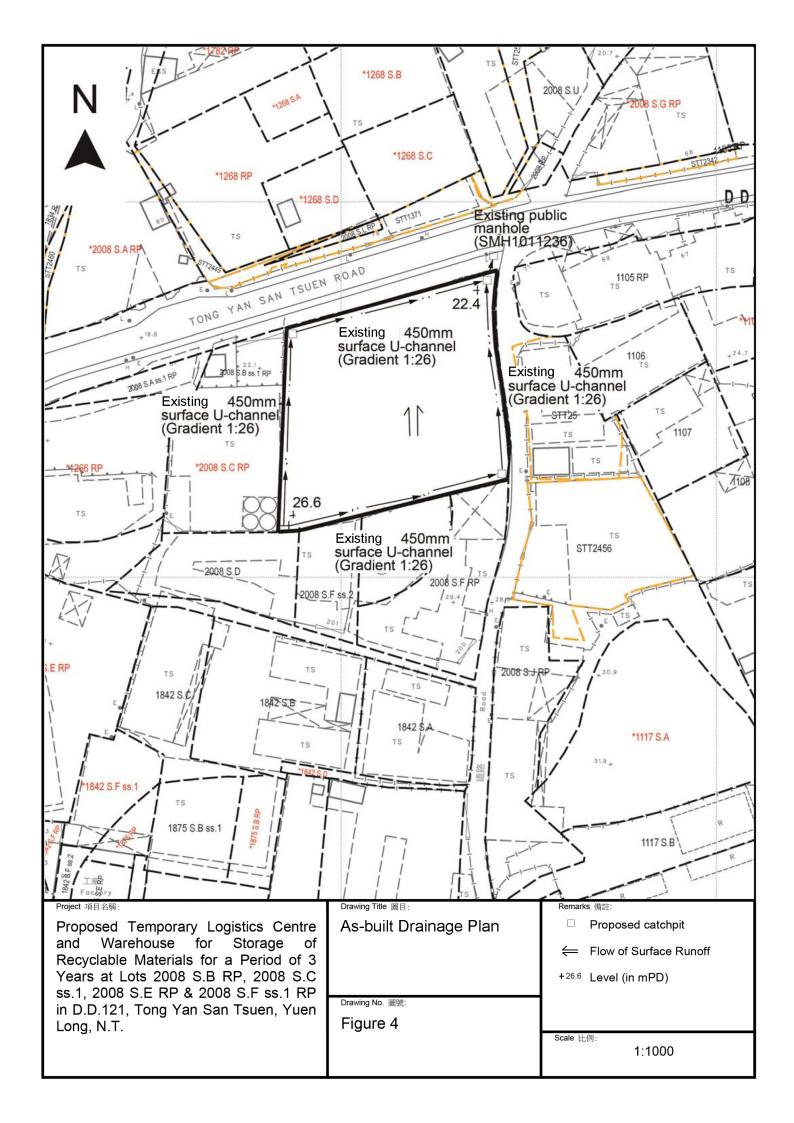

### Name of Authorised Agent (if applicable) 獲授權代理人姓名/名稱(如適用)

(□Mr. 先生 /□Mrs. 夫人 /□Miss 小姐 /□Ms. 女士 / ☑ Company 公司 /□ Organisation 機構 )

Metro Planning & Development Company Limited (都市規劃及發展顧問有限公司)

| 3.  | Application Site 申請地點                                                                                |                                                                                                                 |
|-----|------------------------------------------------------------------------------------------------------|-----------------------------------------------------------------------------------------------------------------|
| (a) | Full address / location / demarcation district and lot number (if applicable) 詳細地址/地點/丈量約份及地段號碼(如適用) | Lots 2008 S.B RP, 2008 S.C ss.1, 2008 S.E RP & 2008 S.F ss.1 RP in D.D.121, Tong Yan San Tsuen, Yuen Long, N.T. |
| (b) | Site area and/or gross floor area involved<br>涉及的地盤面積及/或總樓面面<br>積                                    | ☑Site area 地盤面積 3,380 sq.m 平方米☑About 約 Not more than ☑Gross floor area 總樓面面積 2,170 sq.m 平方米□About 約             |
| (c) | Area of Government land included (if any)<br>所包括的政府土地面積(倘有)                                          | Nil sq.m 平方米 □About 約                                                                                           |

|       | posed operating hours<br>Da.m. to 9:00p.m. fro                                   |                                                | Saturdays. No operation on Sundays and public holidays.                                                                                                                                                                                                                     |
|-------|----------------------------------------------------------------------------------|------------------------------------------------|-----------------------------------------------------------------------------------------------------------------------------------------------------------------------------------------------------------------------------------------------------------------------------|
|       |                                                                                  |                                                | ······                                                                                                                                                                                                                                                                      |
| (d)   | Any vehicular acce<br>the site/subject build<br>是否有車路通往地<br>有關建築物?               | ing?<br>2盤/                                    | ☑ There is an existing access. (please indicate the street name, where appropriate) 有一條現有車路。(請註明車路名稱(如適用))  Tong Yan San Tsuen Road □ There is a proposed access. (please illustrate on plan and specify the width) 有一條擬議車路。(請在圖則顯示,並註明車路的闊度)                               |
|       |                                                                                  | No 否                                           |                                                                                                                                                                                                                                                                             |
| (e)   |                                                                                  |                                                | E議發展計劃的影響<br>eets to indicate the proposed measures to minimise possible adverse impacts or                                                                                                                                                                                 |
|       | give justifications/rea                                                          | asons for not pro                              | oviding such measures. 如需要的話,請另頁表示可盡量減少可能出現不良影                                                                                                                                                                                                                              |
|       | 響的措施・否則請抗                                                                        | 是供理據/理由。                                       | )                                                                                                                                                                                                                                                                           |
| (1)   | Does the development                                                             | Yes 是                                          | Please provide details 請提供詳情                                                                                                                                                                                                                                                |
|       | proposal involve                                                                 |                                                | ***************************************                                                                                                                                                                                                                                     |
|       | alteration of existing building?                                                 | 20                                             | 2.000                                                                                                                                                                                                                                                                       |
|       | 擬議發展計劃是                                                                          |                                                |                                                                                                                                                                                                                                                                             |
|       | 否包括現有建築<br>物的改動?                                                                 | No 否 🗵                                         |                                                                                                                                                                                                                                                                             |
| (ii)  | Does the development proposal involve the operation on the right? 擬議發展是否涉及右列的工程? |                                                | (Please indicate on site plan the boundary of concerned land/pond(s), and particulars of stream diversion, the extent of filling of land/pond(s) and/or excavation of land) (清用地盤平面圖屬示有關土地/池塘界線、以及河道改道、壤塘、壤土及/或挖土的細節及/或範圍)  □ Diversion of stream 河道改道 □ Filling of pond 壤塘 |
| (iii) | Would the development proposal cause any adverse impacts? 擬議發展計劃會否造成不良影響?        | Landscape Imp<br>Tree Felling<br>Visual Impact | 交通       Yes 會 □       No 不會 ☑         ly 對供水       Yes 會 □       No 不會 ☑         対排水       Yes 會 □       No 不會 ☑         対坡       Yes 會 □       No 不會 ☑         opes 受斜坡影響       Yes 會 □       No 不會 ☑         oact 構成景觀影響       Yes 會 □       No 不會 ☑                     |