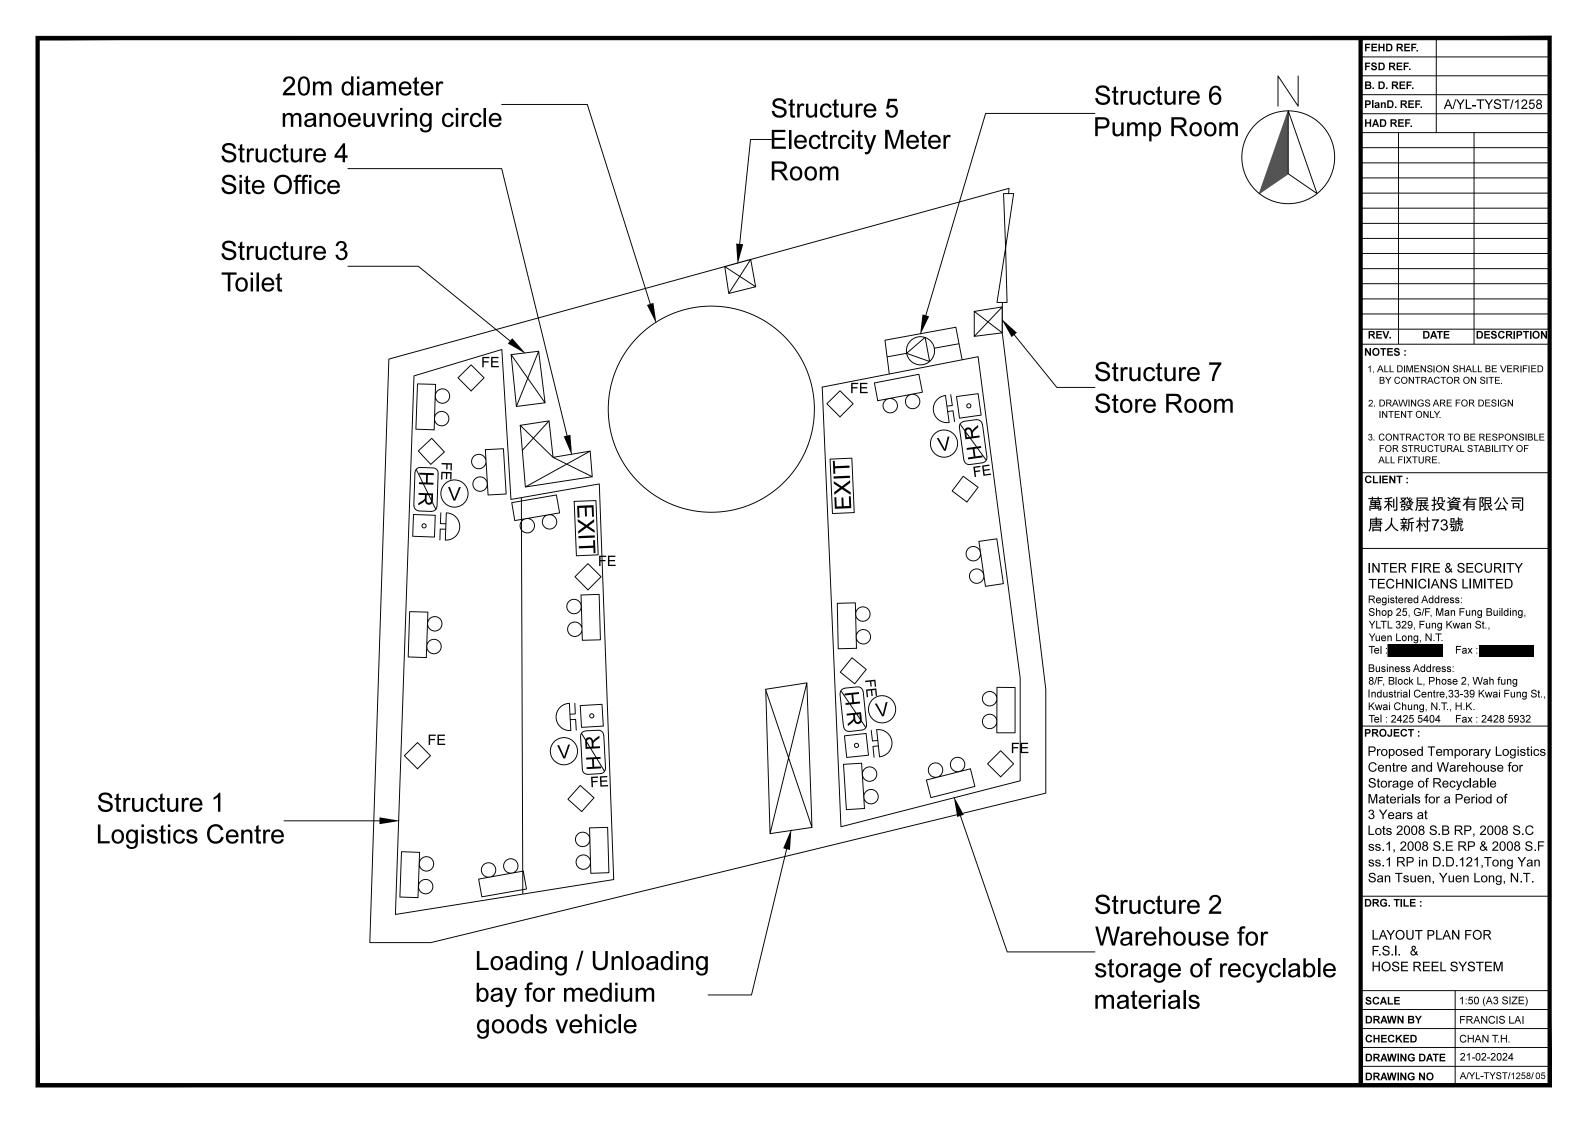

| 6. Type(s) of Application                                                                                                                                                                           | 申請類別                                                                                                   |                                                                                                                                                                                                                                                     |
|-----------------------------------------------------------------------------------------------------------------------------------------------------------------------------------------------------|--------------------------------------------------------------------------------------------------------|-----------------------------------------------------------------------------------------------------------------------------------------------------------------------------------------------------------------------------------------------------|
| (A) Temporary Use/Develop<br>位於鄉郊地區土地上及/<br>(For Renewal of Permission                                                                                                                              | ment of Land and/or Buildin<br>或建築物内進行為期不超過<br>n for Temporary Use or Develop<br>途/發展的規劃許可續期,請填        | pment in Rural Areas, please proceed to Part (B))<br>寫(B)部分)                                                                                                                                                                                        |
| (a) Proposed<br>use(s)/development<br>擬議用途/發展                                                                                                                                                       | Materials for a Period of 3 Ye                                                                         |                                                                                                                                                                                                                                                     |
|                                                                                                                                                                                                     |                                                                                                        | roposal on a layout plan) (請用平面圖說明擬議詳情)<br>3                                                                                                                                                                                                        |
| (b) Effective period of permission applied for 申請的許可有效期                                                                                                                                             | ☑ year(s) 年<br>□ month(s) 個月                                                                           |                                                                                                                                                                                                                                                     |
| (c) Development Schedule 發展終                                                                                                                                                                        | H                                                                                                      |                                                                                                                                                                                                                                                     |
| Proposed uncovered land area Proposed covered land area                                                                                                                                             | 擬議露天上地面積                                                                                               | 1,710 sq.m ☑About 約<br>1,670 sq.m ☑About 約                                                                                                                                                                                                          |
| Proposed number of buildings                                                                                                                                                                        | s/structures 擬議建築物/構築物                                                                                 | 」數目                                                                                                                                                                                                                                                 |
| Proposed domestic floor area                                                                                                                                                                        | 擬議住用樓面面積                                                                                               | NA sq.m ☑About 約                                                                                                                                                                                                                                    |
| Proposed non-domestic floor                                                                                                                                                                         | area 擬議非住用樓面面積                                                                                         | Not more than 2,170 sq.m □About ∰                                                                                                                                                                                                                   |
| Proposed gross floor area 擬語                                                                                                                                                                        | 義總樓面面積                                                                                                 | Not more than 2,170sq.m 日About 约                                                                                                                                                                                                                    |
| 的擬議用途 (如適用) (Please us<br>Structure 1: Logistics centre (<br>1 storey), Structure 3: Toilet<br>Structure 5: Electricity meter                                                                       | e separate sheets if the space below<br>Not exceeding 13m, 1-2 storey<br>(Not exceeding 3m, 1 storey), | es (if applicable) 建築物/構築物的擬議高度及不同樓層<br>ow is insufficient) (如以下空間不足,請另頁說明)<br>y), Structure 2: Warehouse (Not exceeding 13m,<br>Structure 4: Site office (Not exceeding 3m, 1 storey),<br>orey), Structure 6: Pump room (Not exceeding 5m,<br>rey) |
| Proposed number of car parking                                                                                                                                                                      | spaces by types 不同種類停車位                                                                                | 位的擬議數目                                                                                                                                                                                                                                              |
| Private Car Parking Spaces 私家<br>Motorcycle Parking Spaces 電馬<br>Light Goods Vehicle Parking Sp<br>Medium Goods Vehicle Parking St<br>Heavy Goods Vehicle Parking St<br>Others (Please Specify) 其他( | E車車位<br>理車車位<br>aces 輕型貨車泊車位<br>Spaces 中型貨車泊車位<br>paces 重型貨車泊車位                                        | Nil Nil Nil Nil Nil Nil Nil                                                                                                                                                                                                                         |
| Proposed number of loading/unl                                                                                                                                                                      | oading spaces 上落客貨車位的挑                                                                                 | <b>送議</b> 數目                                                                                                                                                                                                                                        |
| Taxi Spaces 的土車位<br>Coach Spaces 旅遊巴車位<br>Light Goods Vehicle Spaces 輕<br>Medium Goods Vehicle Spaces<br>Heavy Goods Vehicle Spaces<br>Others (Please Specify) 其他(                                  | 型貨車車位<br>中型貨車車位<br>恒型貨車車位                                                                              | Nil Nil 1 space of 11m x 3.5m Nil NA                                                                                                                                                                                                                |
| A proposition of the same and                                                                                                                                                                       |                                                                                                        |                                                                                                                                                                                                                                                     |