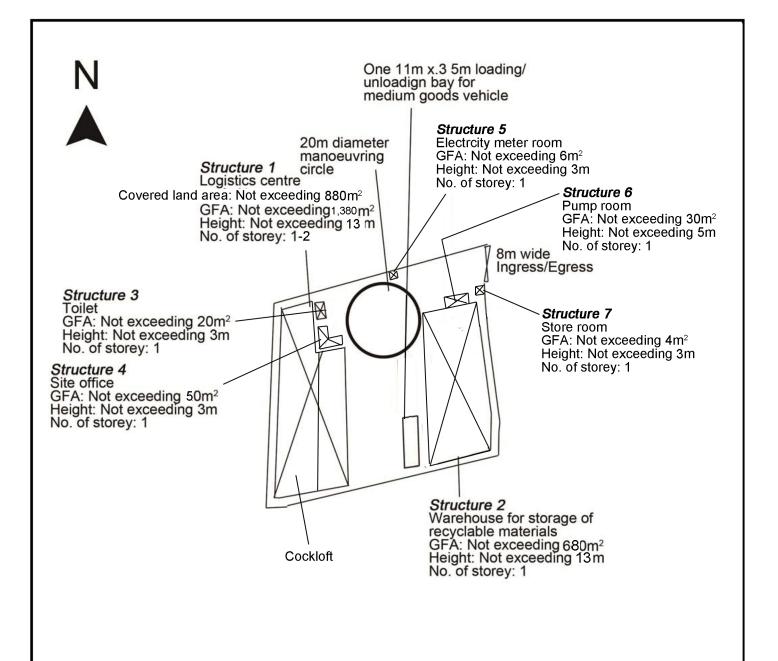

| 6. Type(s) of Application                                                                                                                                                                           | 申請類別                                                                                                   |                                                                                                                                                                                                                                                     |
|-----------------------------------------------------------------------------------------------------------------------------------------------------------------------------------------------------|--------------------------------------------------------------------------------------------------------|-----------------------------------------------------------------------------------------------------------------------------------------------------------------------------------------------------------------------------------------------------|
| (A) Temporary Use/Develop<br>位於鄉郊地區土地上及/<br>(For Renewal of Permission                                                                                                                              | ment of Land and/or Buildin<br>或建築物内進行為期不超過<br>n for Temporary Use or Develop<br>途/發展的規劃許可續期,請填        | pment in Rural Areas, please proceed to Part (B))<br>寫(B)部分)                                                                                                                                                                                        |
| (a) Proposed<br>use(s)/development<br>擬議用途/發展                                                                                                                                                       | Materials for a Period of 3 Ye                                                                         |                                                                                                                                                                                                                                                     |
|                                                                                                                                                                                                     |                                                                                                        | roposal on a layout plan) (請用平面圖說明擬議詳情)<br>3                                                                                                                                                                                                        |
| (b) Effective period of permission applied for 申請的許可有效期                                                                                                                                             | ☑ year(s) 年<br>□ month(s) 個月                                                                           |                                                                                                                                                                                                                                                     |
| (c) Development Schedule 發展終                                                                                                                                                                        | H                                                                                                      |                                                                                                                                                                                                                                                     |
| Proposed uncovered land area Proposed covered land area                                                                                                                                             | 擬議露天上地面積                                                                                               | 1,710 sq.m ☑About 約<br>1,670 sq.m ☑About 約                                                                                                                                                                                                          |
| Proposed number of buildings                                                                                                                                                                        | s/structures 擬議建築物/構築物                                                                                 | 」數目                                                                                                                                                                                                                                                 |
| Proposed domestic floor area                                                                                                                                                                        | 擬議住用樓面面積                                                                                               | NA sq.m ☑About 約                                                                                                                                                                                                                                    |
| Proposed non-domestic floor                                                                                                                                                                         | area 擬議非住用樓面面積                                                                                         | Not more than 2,170 sq.m □About ∰                                                                                                                                                                                                                   |
| Proposed gross floor area 擬語                                                                                                                                                                        | 義總樓面面積                                                                                                 | Not more than 2,170sq.m 日About 约                                                                                                                                                                                                                    |
| 的擬議用途 (如適用) (Please us<br>Structure 1: Logistics centre (<br>1 storey), Structure 3: Toilet<br>Structure 5: Electricity meter                                                                       | e separate sheets if the space below<br>Not exceeding 13m, 1-2 storey<br>(Not exceeding 3m, 1 storey), | es (if applicable) 建築物/構築物的擬議高度及不同樓層<br>ow is insufficient) (如以下空間不足,請另頁說明)<br>y), Structure 2: Warehouse (Not exceeding 13m,<br>Structure 4: Site office (Not exceeding 3m, 1 storey),<br>orey), Structure 6: Pump room (Not exceeding 5m,<br>rey) |
| Proposed number of car parking                                                                                                                                                                      | spaces by types 不同種類停車位                                                                                | 位的擬議數目                                                                                                                                                                                                                                              |
| Private Car Parking Spaces 私家<br>Motorcycle Parking Spaces 電馬<br>Light Goods Vehicle Parking Sp<br>Medium Goods Vehicle Parking St<br>Heavy Goods Vehicle Parking St<br>Others (Please Specify) 其他( | E車車位<br>理車車位<br>aces 輕型貨車泊車位<br>Spaces 中型貨車泊車位<br>paces 重型貨車泊車位                                        | Nil Nil Nil Nil Nil Nil Nil                                                                                                                                                                                                                         |
| Proposed number of loading/unl                                                                                                                                                                      | oading spaces 上落客貨車位的挑                                                                                 | <b>送議</b> 數目                                                                                                                                                                                                                                        |
| Taxi Spaces 的土車位<br>Coach Spaces 旅遊巴車位<br>Light Goods Vehicle Spaces 輕<br>Medium Goods Vehicle Spaces<br>Heavy Goods Vehicle Spaces<br>Others (Please Specify) 其他(                                  | 型貨車車位<br>中型貨車車位<br>恒型貨車車位                                                                              | Nil Nil 1 space of 11m x 3.5m Nil NA                                                                                                                                                                                                                |
| A proposition of the same and                                                                                                                                                                       |                                                                                                        |                                                                                                                                                                                                                                                     |