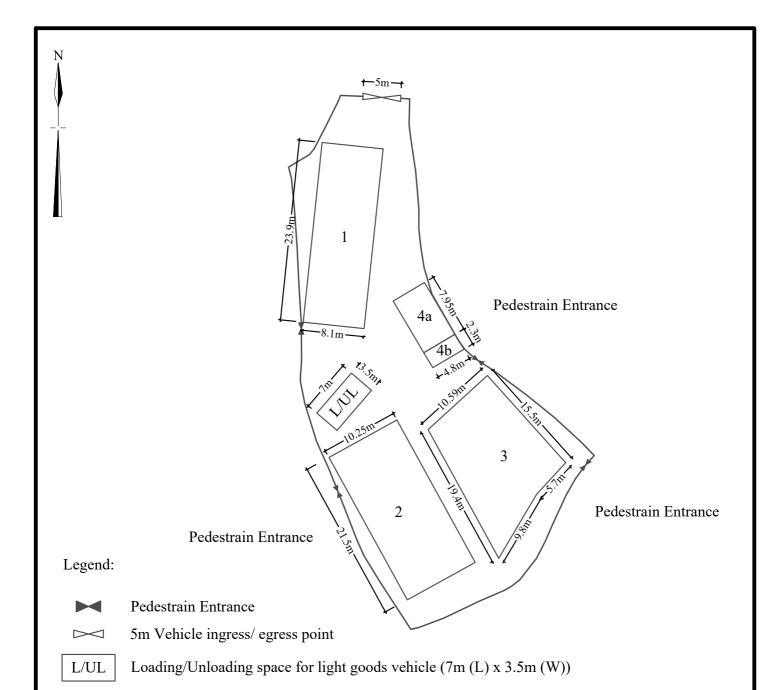

| 3.  | Application Site 申請地點                                                                                |                                                                                        |
|-----|------------------------------------------------------------------------------------------------------|----------------------------------------------------------------------------------------|
| (a) | Full address / location / demarcation district and lot number (if applicable) 詳細地址/地點/丈量約份及地段號碼(如適用) | Lots 989 (Part) and 990 (Part) in D.D.119, Yuen Long, New Territories                  |
| (b) | Site area and/or gross floor area involved<br>涉及的地盤面積及/或總樓面面<br>積                                    | ☑Site area 地盤面積 1467.3 sq.m 平方米☑About 約 ☑Gross floor area 總樓面面積 684.8 sq.m 平方米☑About 約 |
| (c) | Area of Government land included (if any)<br>所包括的政府土地面積(倘有)                                          | sq.m 平方米 □About 約                                                                      |