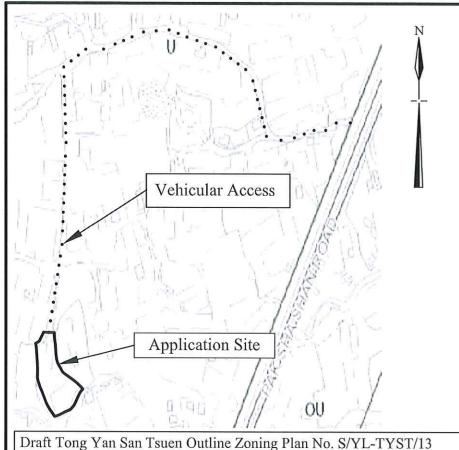

| (d) | Name and number of the related statutory plan(s) 有關法定圖則的名稱及編號  Approved Tong Yan San Tsuen Outline Zoning Plan No. S/YL-TYST/14                                                                                                                                                   |                                                                                                                                                                                                                                                                                                                                                                                                                                                                                                                                                                                                                                                                                                                                                                                                                                                                                                                                                                                                                                                                                                                                                                                                                                                                                                                                                                                                                                                                                                                                                                                                                                                                                                                                                                                                                                                                                                                                                                                                                                                                                                                                |                                                         |  |  |  |
|-----|-----------------------------------------------------------------------------------------------------------------------------------------------------------------------------------------------------------------------------------------------------------------------------------|--------------------------------------------------------------------------------------------------------------------------------------------------------------------------------------------------------------------------------------------------------------------------------------------------------------------------------------------------------------------------------------------------------------------------------------------------------------------------------------------------------------------------------------------------------------------------------------------------------------------------------------------------------------------------------------------------------------------------------------------------------------------------------------------------------------------------------------------------------------------------------------------------------------------------------------------------------------------------------------------------------------------------------------------------------------------------------------------------------------------------------------------------------------------------------------------------------------------------------------------------------------------------------------------------------------------------------------------------------------------------------------------------------------------------------------------------------------------------------------------------------------------------------------------------------------------------------------------------------------------------------------------------------------------------------------------------------------------------------------------------------------------------------------------------------------------------------------------------------------------------------------------------------------------------------------------------------------------------------------------------------------------------------------------------------------------------------------------------------------------------------|---------------------------------------------------------|--|--|--|
| (e) | Land use zone(s) involved<br>涉及的土地用途地帶                                                                                                                                                                                                                                            |                                                                                                                                                                                                                                                                                                                                                                                                                                                                                                                                                                                                                                                                                                                                                                                                                                                                                                                                                                                                                                                                                                                                                                                                                                                                                                                                                                                                                                                                                                                                                                                                                                                                                                                                                                                                                                                                                                                                                                                                                                                                                                                                |                                                         |  |  |  |
| (f) | Temporary warehouse for Storage of Machinery, Spare Parts and Construction Material  Current use(s) 現時用途  (If there are any Government, institution or community facilities, please illustrate plan and specify the use and gross floor area) (如有任何政府、機構或社區設施,請在圖則上顯示,並註明用途及總樓面面積 |                                                                                                                                                                                                                                                                                                                                                                                                                                                                                                                                                                                                                                                                                                                                                                                                                                                                                                                                                                                                                                                                                                                                                                                                                                                                                                                                                                                                                                                                                                                                                                                                                                                                                                                                                                                                                                                                                                                                                                                                                                                                                                                                |                                                         |  |  |  |
|     |                                                                                                                                                                                                                                                                                   | White I also I a |                                                         |  |  |  |
| 4.  | "Current Land Owner" of A                                                                                                                                                                                                                                                         | pplication Site 申請地點的「現行土均                                                                                                                                                                                                                                                                                                                                                                                                                                                                                                                                                                                                                                                                                                                                                                                                                                                                                                                                                                                                                                                                                                                                                                                                                                                                                                                                                                                                                                                                                                                                                                                                                                                                                                                                                                                                                                                                                                                                                                                                                                                                                                     | 也擁有人」                                                   |  |  |  |
| The | applicant 申請人 —                                                                                                                                                                                                                                                                   |                                                                                                                                                                                                                                                                                                                                                                                                                                                                                                                                                                                                                                                                                                                                                                                                                                                                                                                                                                                                                                                                                                                                                                                                                                                                                                                                                                                                                                                                                                                                                                                                                                                                                                                                                                                                                                                                                                                                                                                                                                                                                                                                |                                                         |  |  |  |
|     | is the sole "current land owner"#& (pl<br>是唯一的「現行土地擁有人」#& (記                                                                                                                                                                                                                      | lease proceed to Part 6 and attach documentary proof<br>青繼續填寫第 6 部分,並夾附業權證明文件)。                                                                                                                                                                                                                                                                                                                                                                                                                                                                                                                                                                                                                                                                                                                                                                                                                                                                                                                                                                                                                                                                                                                                                                                                                                                                                                                                                                                                                                                                                                                                                                                                                                                                                                                                                                                                                                                                                                                                                                                                                                                | of ownership).                                          |  |  |  |
|     | is one of the "current land owners"# &<br>是其中一名「現行土地擁有人」#&                                                                                                                                                                                                                        | (please attach documentary proof of ownership).<br>(請夾附業權證明文件)。                                                                                                                                                                                                                                                                                                                                                                                                                                                                                                                                                                                                                                                                                                                                                                                                                                                                                                                                                                                                                                                                                                                                                                                                                                                                                                                                                                                                                                                                                                                                                                                                                                                                                                                                                                                                                                                                                                                                                                                                                                                                |                                                         |  |  |  |
| Ø   | is not a "current land owner".<br>並不是「現行土地擁有人」#。                                                                                                                                                                                                                                  |                                                                                                                                                                                                                                                                                                                                                                                                                                                                                                                                                                                                                                                                                                                                                                                                                                                                                                                                                                                                                                                                                                                                                                                                                                                                                                                                                                                                                                                                                                                                                                                                                                                                                                                                                                                                                                                                                                                                                                                                                                                                                                                                |                                                         |  |  |  |
|     | The application site is entirely on Government land (please proceed to Part 6). 申請地點完全位於政府土地上(請繼續填寫第 6 部分)。                                                                                                                                                                       |                                                                                                                                                                                                                                                                                                                                                                                                                                                                                                                                                                                                                                                                                                                                                                                                                                                                                                                                                                                                                                                                                                                                                                                                                                                                                                                                                                                                                                                                                                                                                                                                                                                                                                                                                                                                                                                                                                                                                                                                                                                                                                                                |                                                         |  |  |  |
| 5.  | 5. Statement on Owner's Consent/Notification                                                                                                                                                                                                                                      |                                                                                                                                                                                                                                                                                                                                                                                                                                                                                                                                                                                                                                                                                                                                                                                                                                                                                                                                                                                                                                                                                                                                                                                                                                                                                                                                                                                                                                                                                                                                                                                                                                                                                                                                                                                                                                                                                                                                                                                                                                                                                                                                |                                                         |  |  |  |
| J.  | 就土地擁有人的同意/通知土地擁有人的陳述                                                                                                                                                                                                                                                              |                                                                                                                                                                                                                                                                                                                                                                                                                                                                                                                                                                                                                                                                                                                                                                                                                                                                                                                                                                                                                                                                                                                                                                                                                                                                                                                                                                                                                                                                                                                                                                                                                                                                                                                                                                                                                                                                                                                                                                                                                                                                                                                                |                                                         |  |  |  |
| (a) | (a) According to the record(s) of the Land Registry as at                                                                                                                                                                                                                         |                                                                                                                                                                                                                                                                                                                                                                                                                                                                                                                                                                                                                                                                                                                                                                                                                                                                                                                                                                                                                                                                                                                                                                                                                                                                                                                                                                                                                                                                                                                                                                                                                                                                                                                                                                                                                                                                                                                                                                                                                                                                                                                                |                                                         |  |  |  |
|     | involves a total of                                                                                                                                                                                                                                                               |                                                                                                                                                                                                                                                                                                                                                                                                                                                                                                                                                                                                                                                                                                                                                                                                                                                                                                                                                                                                                                                                                                                                                                                                                                                                                                                                                                                                                                                                                                                                                                                                                                                                                                                                                                                                                                                                                                                                                                                                                                                                                                                                |                                                         |  |  |  |
|     | involves a total of                                                                                                                                                                                                                                                               | current land owner(s) " <sup>#</sup> .<br>年 月 E<br>b擁有人」 <sup># 。</sup>                                                                                                                                                                                                                                                                                                                                                                                                                                                                                                                                                                                                                                                                                                                                                                                                                                                                                                                                                                                                                                                                                                                                                                                                                                                                                                                                                                                                                                                                                                                                                                                                                                                                                                                                                                                                                                                                                                                                                                                                                                                        |                                                         |  |  |  |
| (b) | involves a total of                                                                                                                                                                                                                                                               | current land owner(s) " <sup>#</sup> .<br>年 月                                                                                                                                                                                                                                                                                                                                                                                                                                                                                                                                                                                                                                                                                                                                                                                                                                                                                                                                                                                                                                                                                                                                                                                                                                                                                                                                                                                                                                                                                                                                                                                                                                                                                                                                                                                                                                                                                                                                                                                                                                                                                  |                                                         |  |  |  |
| (b) | 根據土地註冊處截至名「現行土地<br>The applicant 申請人 —  has obtained consent(s) of                                                                                                                                                                                                                | 年                                                                                                                                                                                                                                                                                                                                                                                                                                                                                                                                                                                                                                                                                                                                                                                                                                                                                                                                                                                                                                                                                                                                                                                                                                                                                                                                                                                                                                                                                                                                                                                                                                                                                                                                                                                                                                                                                                                                                                                                                                                                                                                              |                                                         |  |  |  |
| (b) | 根據土地註冊處截至 名「現行土地<br>涉 名「現行土地<br>The applicant 申請人 —                                                                                                                                                                                                                               | 年                                                                                                                                                                                                                                                                                                                                                                                                                                                                                                                                                                                                                                                                                                                                                                                                                                                                                                                                                                                                                                                                                                                                                                                                                                                                                                                                                                                                                                                                                                                                                                                                                                                                                                                                                                                                                                                                                                                                                                                                                                                                                                                              |                                                         |  |  |  |
| (b) | 根據土地註冊處截至名「現行土地 艺 Has obtained consent(s) of 已取得名「                                                                                                                                                                                                                                | 年                                                                                                                                                                                                                                                                                                                                                                                                                                                                                                                                                                                                                                                                                                                                                                                                                                                                                                                                                                                                                                                                                                                                                                                                                                                                                                                                                                                                                                                                                                                                                                                                                                                                                                                                                                                                                                                                                                                                                                                                                                                                                                                              | 日的記錄,這宗申請共牽                                             |  |  |  |
| (b) | 根據土地註冊處截至  为 名「現行土地  The applicant 申請人 —  has obtained consent(s) of  已取得                                                                                                                                                                                                         | 年                                                                                                                                                                                                                                                                                                                                                                                                                                                                                                                                                                                                                                                                                                                                                                                                                                                                                                                                                                                                                                                                                                                                                                                                                                                                                                                                                                                                                                                                                                                                                                                                                                                                                                                                                                                                                                                                                                                                                                                                                                                                                                                              | 日的記錄,這宗申請共牽                                             |  |  |  |
| (Ь) | 根據土地註冊處截至  为 名「現行土地  The applicant 申請人 —  has obtained consent(s) of  已取得                                                                                                                                                                                                         | 上擁有人」#。                                                                                                                                                                                                                                                                                                                                                                                                                                                                                                                                                                                                                                                                                                                                                                                                                                                                                                                                                                                                                                                                                                                                                                                                                                                                                                                                                                                                                                                                                                                                                                                                                                                                                                                                                                                                                                                                                                                                                                                                                                                                                                                        | 」 #同意的詳情  Date of consent obtained (DD/MM/YYYY) 取得同意的日期 |  |  |  |
| (Ь) | 根據土地註冊處截至  为 名「現行土地  The applicant 申請人 —  has obtained consent(s) of  已取得                                                                                                                                                                                                         | 上擁有人」#。                                                                                                                                                                                                                                                                                                                                                                                                                                                                                                                                                                                                                                                                                                                                                                                                                                                                                                                                                                                                                                                                                                                                                                                                                                                                                                                                                                                                                                                                                                                                                                                                                                                                                                                                                                                                                                                                                                                                                                                                                                                                                                                        | 」 #同意的詳情  Date of consent obtained (DD/MM/YYYY) 取得同意的日期 |  |  |  |
| (Ь) | 根據土地註冊處截至  为 名「現行土地  The applicant 申請人 —  has obtained consent(s) of  已取得                                                                                                                                                                                                         | 上擁有人」#。                                                                                                                                                                                                                                                                                                                                                                                                                                                                                                                                                                                                                                                                                                                                                                                                                                                                                                                                                                                                                                                                                                                                                                                                                                                                                                                                                                                                                                                                                                                                                                                                                                                                                                                                                                                                                                                                                                                                                                                                                                                                                                                        | 」 #同意的詳情  Date of consent obtained (DD/MM/YYYY) 取得同意的日期 |  |  |  |
| (Ь) | 根據土地註冊處截至  为 名「現行土地  The applicant 申請人 —  has obtained consent(s) of  已取得                                                                                                                                                                                                         | 上擁有人」#。                                                                                                                                                                                                                                                                                                                                                                                                                                                                                                                                                                                                                                                                                                                                                                                                                                                                                                                                                                                                                                                                                                                                                                                                                                                                                                                                                                                                                                                                                                                                                                                                                                                                                                                                                                                                                                                                                                                                                                                                                                                                                                                        | 」 #同意的詳情  Date of consent obtained (DD/MM/YYYY) 取得同意的日期 |  |  |  |