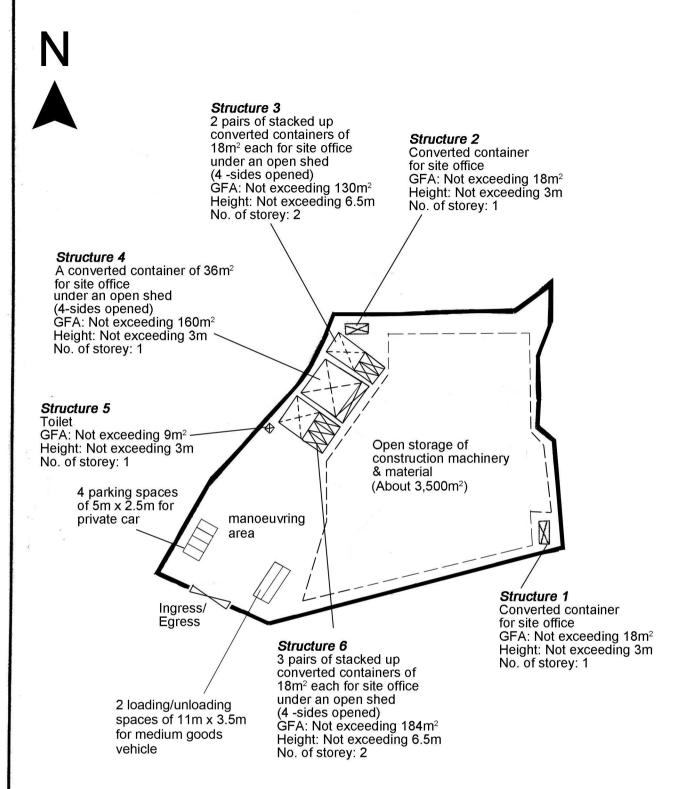

#### 2. Name of Authorised Agent (if applicable) 獲授權代理人姓名/名稱(如適用)

(□Mr. 先生 /□Mrs. 夫人 /□Miss 小姐 /□Ms. 女士 / ☑ Company 公司 /□ Organisation 機構 )

Metro Planning & Development Company Limited (都市規劃及發展顧問有限公司)

| 3.  | Application Site 申請地點                                                                                |                                                                                                                                                                                                                                                                                                                                                                                                                                       |
|-----|------------------------------------------------------------------------------------------------------|---------------------------------------------------------------------------------------------------------------------------------------------------------------------------------------------------------------------------------------------------------------------------------------------------------------------------------------------------------------------------------------------------------------------------------------|
| (a) | Full address / location / demarcation district and lot number (if applicable) 詳細地址/地點/丈量約份及地段號碼(如適用) | Lots 2423 RP (Part), 2426 RP (Part), 2427, 2428 RP (Part), 2429 S.A, 2429 S.B, 2429 S.C, 2429 S.D (Part), 2429 RP, 2430, 2431 (Part), 2432 (Part), 2433 (Part), 2434 (Part), 2688 (Part), 2690 (Part), 2691, 2692 (Part), 2693 (Part), 2694, 2695, 2696 (Part), 2697, 2698 S.A (Part), 2698 S.B (Part), 2699 (Part), 2700 (Part) and 2701 (Part) in D.D. 120 and Adjoining Government Land, Shan Ha Tsuen, Yuen Long, New Territories |
| (b) | Site area and/or gross floor area involved<br>涉及的地盤面積及/或總樓面面<br>積                                    | ☑Site area 地盤面積 6,250 sq.m 平方米☑About 約 Not more than ☑Gross floor area 總樓面面積 519 sq.m 平方米□About 約                                                                                                                                                                                                                                                                                                                                     |
| (c) | Area of Government land included (if any)<br>所包括的政府土地面積(倘有)                                          | 50 sq.m 平方米 ☑About 約                                                                                                                                                                                                                                                                                                                                                                                                                  |