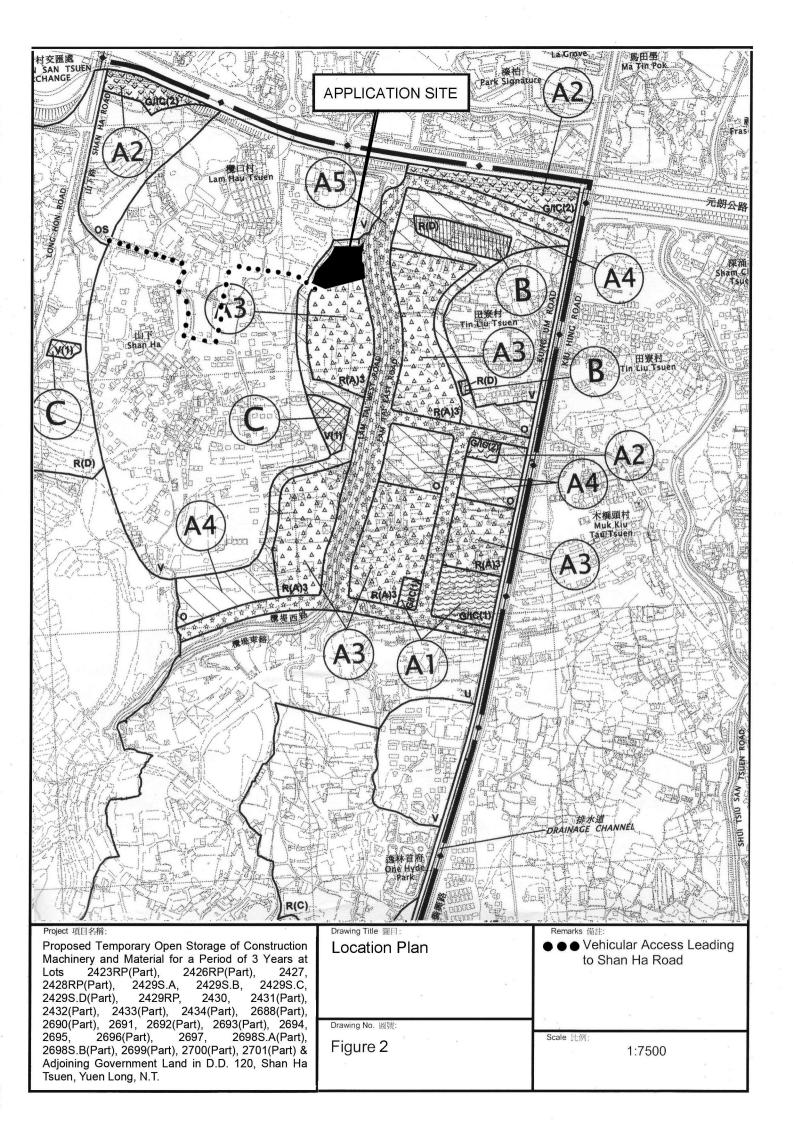

#### 2. Name of Authorised Agent (if applicable) 獲授權代理人姓名/名稱(如適用)

(□Mr. 先生 /□Mrs. 夫人 /□Miss 小姐 /□Ms. 女士 / ☑ Company 公司 /□ Organisation 機構 )

Metro Planning & Development Company Limited (都市規劃及發展顧問有限公司)

| 3.  | Application Site 申請地點                                                                                |                                                                                                                                                                                                                                                                                                                                                                                                                                       |
|-----|------------------------------------------------------------------------------------------------------|---------------------------------------------------------------------------------------------------------------------------------------------------------------------------------------------------------------------------------------------------------------------------------------------------------------------------------------------------------------------------------------------------------------------------------------|
| (a) | Full address / location / demarcation district and lot number (if applicable) 詳細地址/地點/丈量約份及地段號碼(如適用) | Lots 2423 RP (Part), 2426 RP (Part), 2427, 2428 RP (Part), 2429 S.A, 2429 S.B, 2429 S.C, 2429 S.D (Part), 2429 RP, 2430, 2431 (Part), 2432 (Part), 2433 (Part), 2434 (Part), 2688 (Part), 2690 (Part), 2691, 2692 (Part), 2693 (Part), 2694, 2695, 2696 (Part), 2697, 2698 S.A (Part), 2698 S.B (Part), 2699 (Part), 2700 (Part) and 2701 (Part) in D.D. 120 and Adjoining Government Land, Shan Ha Tsuen, Yuen Long, New Territories |
| (b) | Site area and/or gross floor area involved<br>涉及的地盤面積及/或總樓面面<br>積                                    | ☑Site area 地盤面積 6,250 sq.m 平方米☑About 約 Not more than ☑Gross floor area 總樓面面積 519 sq.m 平方米□About 約                                                                                                                                                                                                                                                                                                                                     |
| (c) | Area of Government land included (if any)<br>所包括的政府土地面積(倘有)                                          | 50 sq.m 平方米 ☑About 約                                                                                                                                                                                                                                                                                                                                                                                                                  |