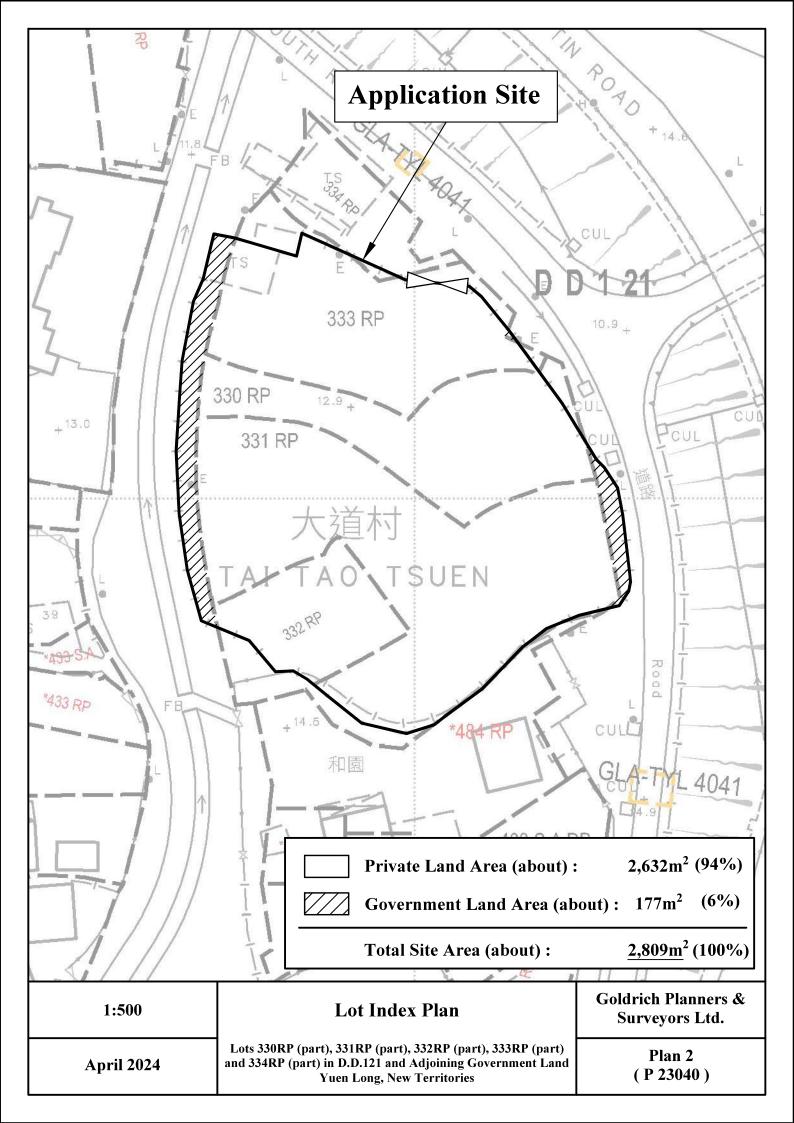

| (a) | Full address / location / demarcation district and lot number (if applicable) 詳細地址/地點/丈量約份及地段號碼(如適用) | Lot Nos. 330RP(Part), 331RP(Part), 332RP(Part), 333RP(Part) and 334RP(Part) in D.D. 121 and adjoining Government Land, Yuen Long, New Territories |
|-----|------------------------------------------------------------------------------------------------------|---------------------------------------------------------------------------------------------------------------------------------------------------|
| (b) | Site area and/or gross floor area involved<br>涉及的地盤面積及/或總樓面面<br>積                                    | ☑Site area 地盤面積 2,809 sq.m 平方米☑About 約 ☑Gross floor area 總樓面面積 1,226.2 sq.m 平方米☑About 約                                                           |
| (c) | Area of Government land included (if any)<br>所包括的政府土地面積(倘有)                                          | 177 sq.m 平方米 ☑About 約                                                                                                                             |