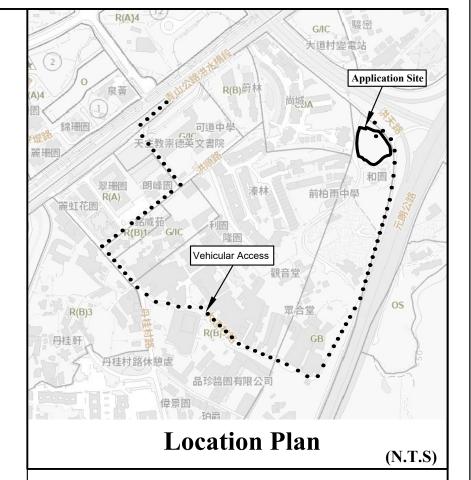

| (a) | Full address / location / demarcation district and lot number (if applicable) 詳細地址/地點/丈量約份及地段號碼(如適用) | Lot Nos. 330RP(Part), 331RP(Part), 332RP(Part), 333RP(Part) and 334RP(Part) in D.D. 121 and adjoining Government Land, Yuen Long, New Territories |
|-----|------------------------------------------------------------------------------------------------------|---------------------------------------------------------------------------------------------------------------------------------------------------|
| (b) | Site area and/or gross floor area involved<br>涉及的地盤面積及/或總樓面面<br>積                                    | ☑Site area 地盤面積 2,809 sq.m 平方米☑About 約 ☑Gross floor area 總樓面面積 1,226.2 sq.m 平方米☑About 約                                                           |
| (c) | Area of Government land included (if any)<br>所包括的政府土地面積(倘有)                                          | 177 sq.m 平方米 ☑About 約                                                                                                                             |