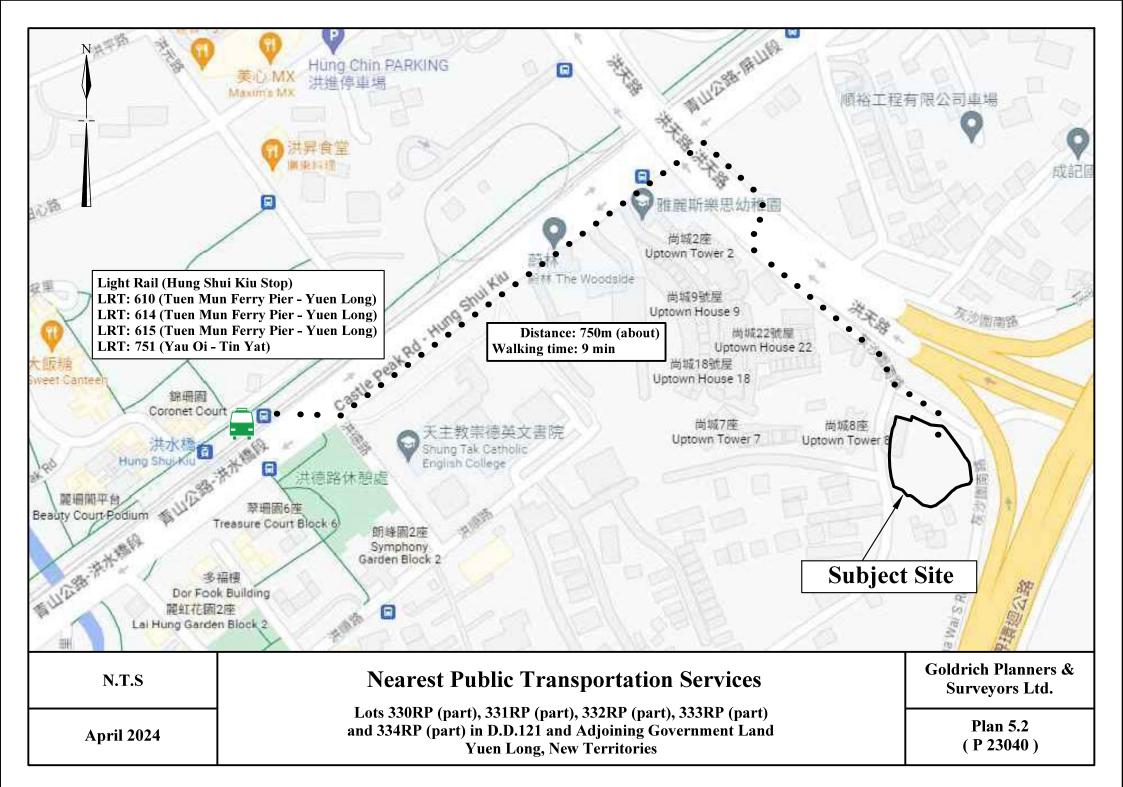

| (a) | Full address / location / demarcation district and lot number (if applicable) 詳細地址/地點/丈量約份及地段號碼(如適用) | Lot Nos. 330RP(Part), 331RP(Part), 332RP(Part), 333RP(Part) and 334RP(Part) in D.D. 121 and adjoining Government Land, Yuen Long, New Territories |
|-----|------------------------------------------------------------------------------------------------------|---------------------------------------------------------------------------------------------------------------------------------------------------|
| (b) | Site area and/or gross floor area involved<br>涉及的地盤面積及/或總樓面面<br>積                                    | ☑Site area 地盤面積 2,809 sq.m 平方米☑About 約 ☑Gross floor area 總樓面面積 1,226.2 sq.m 平方米☑About 約                                                           |
| (c) | Area of Government land included (if any)<br>所包括的政府土地面積(倘有)                                          | 177 sq.m 平方米 ☑About 約                                                                                                                             |