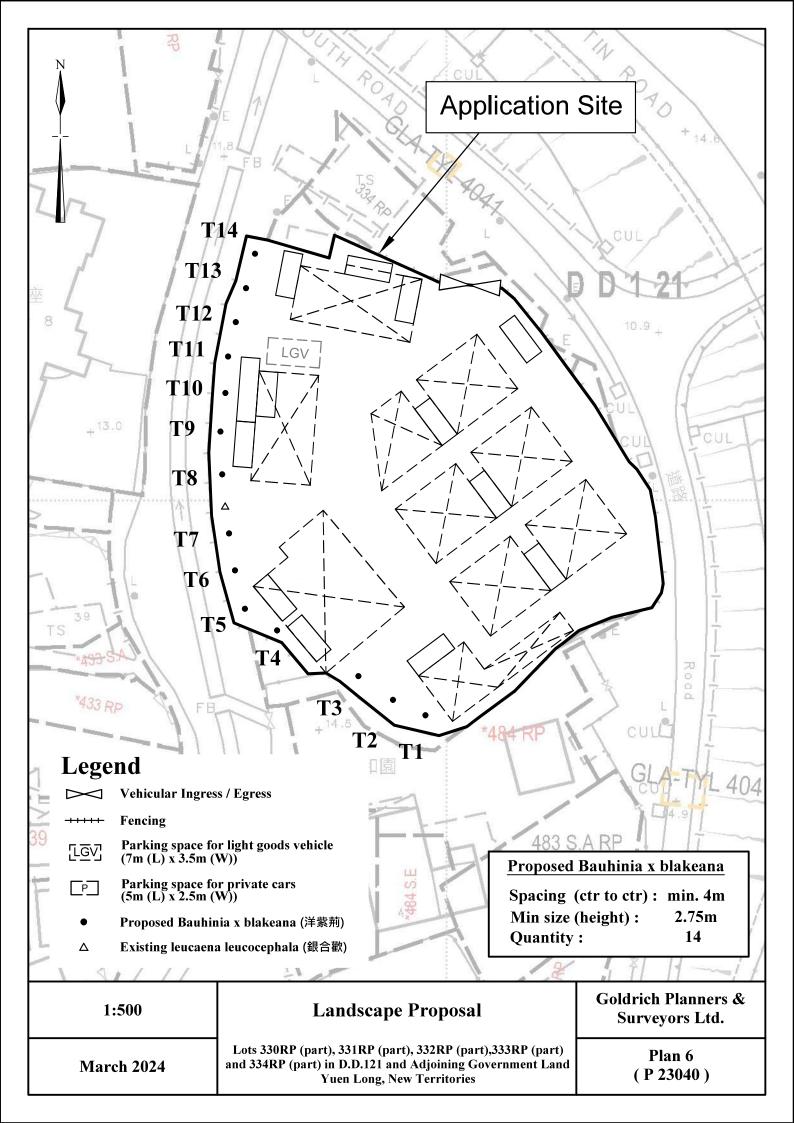

| (a) | Full address / location / demarcation district and lot number (if applicable) 詳細地址/地點/丈量約份及地段號碼(如適用) | Lot Nos. 330RP(Part), 331RP(Part), 332RP(Part), 333RP(Part) and 334RP(Part) in D.D. 121 and adjoining Government Land, Yuen Long, New Territories |
|-----|------------------------------------------------------------------------------------------------------|---------------------------------------------------------------------------------------------------------------------------------------------------|
| (b) | Site area and/or gross floor area involved<br>涉及的地盤面積及/或總樓面面<br>積                                    | ☑Site area 地盤面積 2,809 sq.m 平方米☑About 約 ☑Gross floor area 總樓面面積 1,226.2 sq.m 平方米☑About 約                                                           |
| (c) | Area of Government land included (if any)<br>所包括的政府土地面積(倘有)                                          | 177 sq.m 平方米 ☑About 約                                                                                                                             |