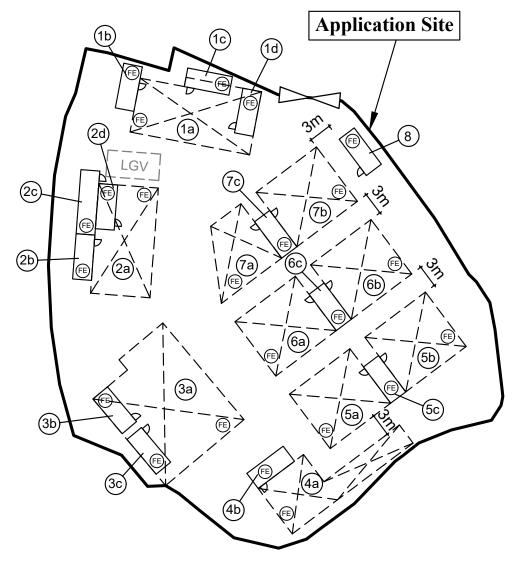

| (a) | Full address / location / demarcation district and lot number (if applicable) 詳細地址/地點/丈量約份及地段號碼(如適用) | Lot Nos. 330RP(Part), 331RP(Part), 332RP(Part), 333RP(Part) and 334RP(Part) in D.D. 121 and adjoining Government Land, Yuen Long, New Territories |
|-----|------------------------------------------------------------------------------------------------------|---------------------------------------------------------------------------------------------------------------------------------------------------|
| (b) | Site area and/or gross floor area involved<br>涉及的地盤面積及/或總樓面面<br>積                                    | ☑Site area 地盤面積 2,809 sq.m 平方米☑About 約 ☑Gross floor area 總樓面面積 1,226.2 sq.m 平方米☑About 約                                                           |
| (c) | Area of Government land included (if any)<br>所包括的政府土地面積(倘有)                                          | 177 sq.m 平方米 ☑About 約                                                                                                                             |

| (d)      | Name and number of the related statutory plan(s)<br>有關法定圖則的名稱及編號                                            | Approved Tong Yan San Tsuen Outline Zoning F                                                                                       | Plan No. S/YL-TYST/14                                          |  |  |  |
|----------|-------------------------------------------------------------------------------------------------------------|------------------------------------------------------------------------------------------------------------------------------------|----------------------------------------------------------------|--|--|--|
| (e)      | Land use zone(s) involved<br>涉及的土地用途地帶                                                                      | "Green Belt" ("GB")                                                                                                                |                                                                |  |  |  |
|          |                                                                                                             | Vacant                                                                                                                             |                                                                |  |  |  |
| (f)      | Current use(s)<br>現時用途                                                                                      | (If there are any Government, institution or community for plan and specify the use and gross floor area) (如有任何政府、機構或社區設施,請在圖則上顯示, | · •                                                            |  |  |  |
| 4.       | "Current Land Owner" of A                                                                                   | application Site 申請地點的「現行土地                                                                                                        | 擁有人 」                                                          |  |  |  |
| The      | applicant 申請人 —                                                                                             |                                                                                                                                    |                                                                |  |  |  |
|          |                                                                                                             | lease proceed to Part 6 and attach documentary proof o<br>清繼續填寫第 6 部分,並夾附業權證明文件)。                                                  | f ownership).                                                  |  |  |  |
|          | is one of the "current land owners"#<br>是其中一名「現行土地擁有人」#                                                     | <sup>&amp;</sup> (please attach documentary proof of ownership).<br><sup>&amp;</sup> (請夾附業權證明文件)。                                  |                                                                |  |  |  |
| <b>I</b> | is not a "current land owner". 並不是「現行土地擁有人」#。                                                               |                                                                                                                                    |                                                                |  |  |  |
|          | The application site is entirely on Government land (please proceed to Part 6). 申請地點完全位於政府土地上(請繼續填寫第 6 部分)。 |                                                                                                                                    |                                                                |  |  |  |
| 5.       | Statement on Owner's Conse就土地擁有人的同意/通                                                                       |                                                                                                                                    |                                                                |  |  |  |
| (a)      |                                                                                                             |                                                                                                                                    |                                                                |  |  |  |
| (b)      | The applicant 申請人 —                                                                                         |                                                                                                                                    |                                                                |  |  |  |
|          |                                                                                                             | "current land owner(s)"*.<br>「現行土地擁有人」"的同意。                                                                                        |                                                                |  |  |  |
|          | Details of consent of "current                                                                              | land owner(s)"# obtained 取得「現行土地擁有人」                                                                                               | #同意的詳情                                                         |  |  |  |
|          | Land Owner(s) Registry w                                                                                    | r/address of premises as shown in the record of the Land here consent(s) has/have been obtained 注冊處記錄已發見同音的批閱課碼 /處所批別              | Date of consent obtained<br>(DD/MM/YYYY)<br>取得同意的日期<br>(日/月/年) |  |  |  |
|          |                                                                                                             |                                                                                                                                    |                                                                |  |  |  |
|          |                                                                                                             |                                                                                                                                    |                                                                |  |  |  |
|          |                                                                                                             |                                                                                                                                    |                                                                |  |  |  |
|          | (Please use separate sheets if the s                                                                        | pace of any box above is insufficient. 如上列任何方格的空                                                                                   | 間不足,請另頁說明)                                                     |  |  |  |