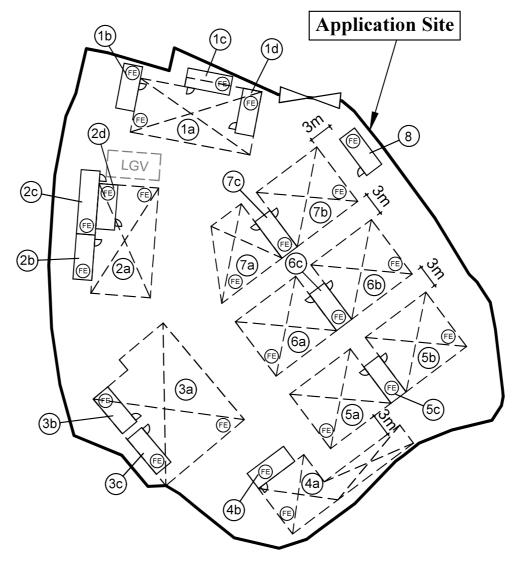

| (a) | Full address / location / demarcation district and lot number (if applicable) 詳細地址/地點/丈量約份及地段號碼(如適用) | Lot Nos. 330RP(Part), 331RP(Part), 332RP(Part), 333RP(Part) and 334RP(Part) in D.D. 121 and adjoining Government Land, Yuen Long, New Territories |
|-----|------------------------------------------------------------------------------------------------------|---------------------------------------------------------------------------------------------------------------------------------------------------|
| (b) | Site area and/or gross floor area involved<br>涉及的地盤面積及/或總樓面面<br>積                                    | ☑Site area 地盤面積 2,809 sq.m 平方米☑About 約 ☑Gross floor area 總樓面面積 1,226.2 sq.m 平方米☑About 約                                                           |
| (c) | Area of Government land included (if any)<br>所包括的政府土地面積(倘有)                                          | 177 sq.m 平方米 ☑About 約                                                                                                                             |

| (d)      | Name and number of the related statutory plan(s)<br>有關法定圖則的名稱及編號                                            | Approved Tong Yan San Tsuen Outline Zoning F                                                                                       | Plan No. S/YL-TYST/14                                          |  |  |  |
|----------|-------------------------------------------------------------------------------------------------------------|------------------------------------------------------------------------------------------------------------------------------------|----------------------------------------------------------------|--|--|--|
| (e)      | Land use zone(s) involved<br>涉及的土地用途地帶                                                                      | "Green Belt" ("GB")                                                                                                                |                                                                |  |  |  |
|          |                                                                                                             | Vacant                                                                                                                             |                                                                |  |  |  |
| (f)      | Current use(s)<br>現時用途                                                                                      | (If there are any Government, institution or community for plan and specify the use and gross floor area) (如有任何政府、機構或社區設施,請在圖則上顯示, | · •                                                            |  |  |  |
| 4.       | "Current Land Owner" of A                                                                                   | application Site 申請地點的「現行土地                                                                                                        | 擁有人 」                                                          |  |  |  |
| The      | applicant 申請人 —                                                                                             |                                                                                                                                    |                                                                |  |  |  |
|          |                                                                                                             | lease proceed to Part 6 and attach documentary proof o<br>清繼續填寫第 6 部分,並夾附業權證明文件)。                                                  | f ownership).                                                  |  |  |  |
|          | is one of the "current land owners"#<br>是其中一名「現行土地擁有人」#                                                     | <sup>&amp;</sup> (please attach documentary proof of ownership).<br><sup>&amp;</sup> (請夾附業權證明文件)。                                  |                                                                |  |  |  |
| <b>I</b> | is not a "current land owner". 並不是「現行土地擁有人」#。                                                               |                                                                                                                                    |                                                                |  |  |  |
|          | The application site is entirely on Government land (please proceed to Part 6). 申請地點完全位於政府土地上(請繼續填寫第 6 部分)。 |                                                                                                                                    |                                                                |  |  |  |
| 5.       | Statement on Owner's Conse就土地擁有人的同意/通                                                                       |                                                                                                                                    |                                                                |  |  |  |
| (a)      |                                                                                                             |                                                                                                                                    |                                                                |  |  |  |
| (b)      | The applicant 申請人 —                                                                                         |                                                                                                                                    |                                                                |  |  |  |
|          |                                                                                                             | "current land owner(s)"*.<br>「現行土地擁有人」"的同意。                                                                                        |                                                                |  |  |  |
|          | Details of consent of "current                                                                              | land owner(s)"# obtained 取得「現行土地擁有人」                                                                                               | #同意的詳情                                                         |  |  |  |
|          | Land Owner(s) Registry w                                                                                    | r/address of premises as shown in the record of the Land here consent(s) has/have been obtained 注冊處記錄已發見同音的批閱課碼 /處所批別              | Date of consent obtained<br>(DD/MM/YYYY)<br>取得同意的日期<br>(日/月/年) |  |  |  |
|          |                                                                                                             |                                                                                                                                    |                                                                |  |  |  |
|          |                                                                                                             |                                                                                                                                    |                                                                |  |  |  |
|          |                                                                                                             |                                                                                                                                    |                                                                |  |  |  |
|          | (Please use separate sheets if the s                                                                        | pace of any box above is insufficient. 如上列任何方格的空                                                                                   | 間不足,請另頁說明)                                                     |  |  |  |