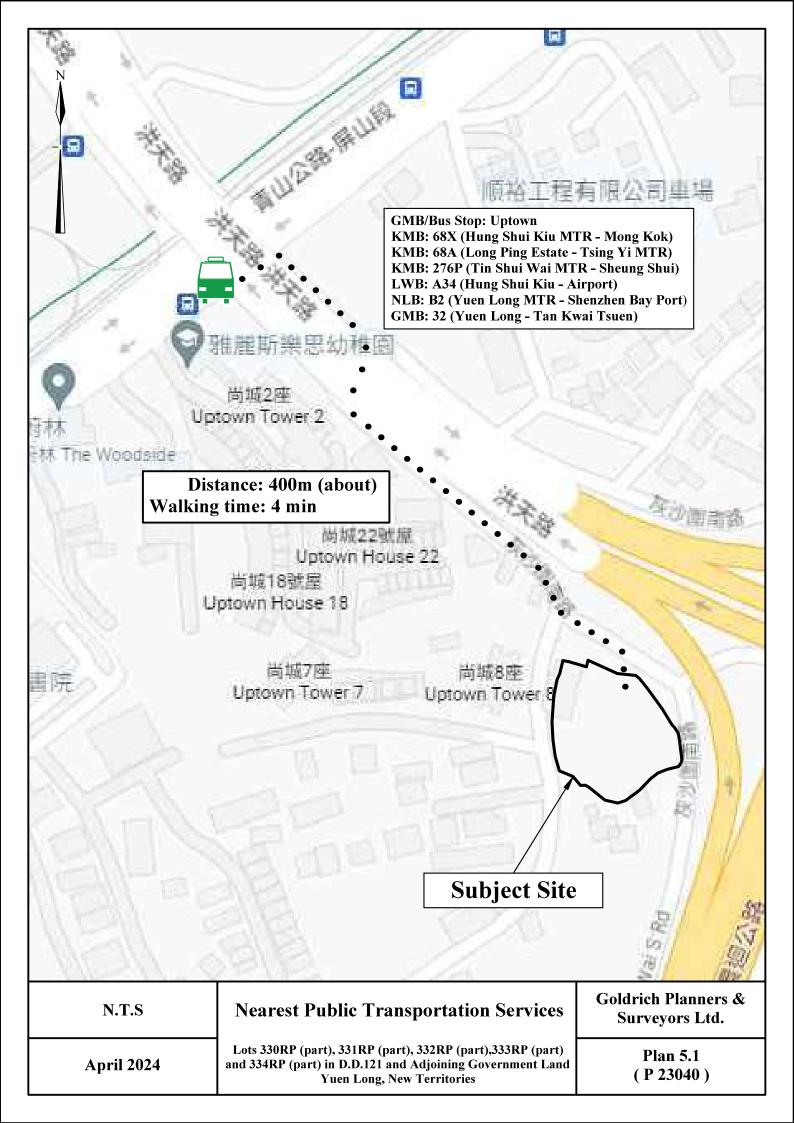

| (a) | Full address / location / demarcation district and lot number (if applicable) 詳細地址/地點/丈量約份及地段號碼(如適用) | Lot Nos. 330RP(Part), 331RP(Part), 332RP(Part), 333RP(Part) and 334RP(Part) in D.D. 121 and adjoining Government Land, Yuen Long, New Territories |
|-----|------------------------------------------------------------------------------------------------------|---------------------------------------------------------------------------------------------------------------------------------------------------|
| (b) | Site area and/or gross floor area involved<br>涉及的地盤面積及/或總樓面面<br>積                                    | ☑Site area 地盤面積 2,809 sq.m 平方米☑About 約 ☑Gross floor area 總樓面面積 1,226.2 sq.m 平方米☑About 約                                                           |
| (c) | Area of Government land included (if any)<br>所包括的政府土地面積(倘有)                                          | 177 sq.m 平方米 ☑About 約                                                                                                                             |