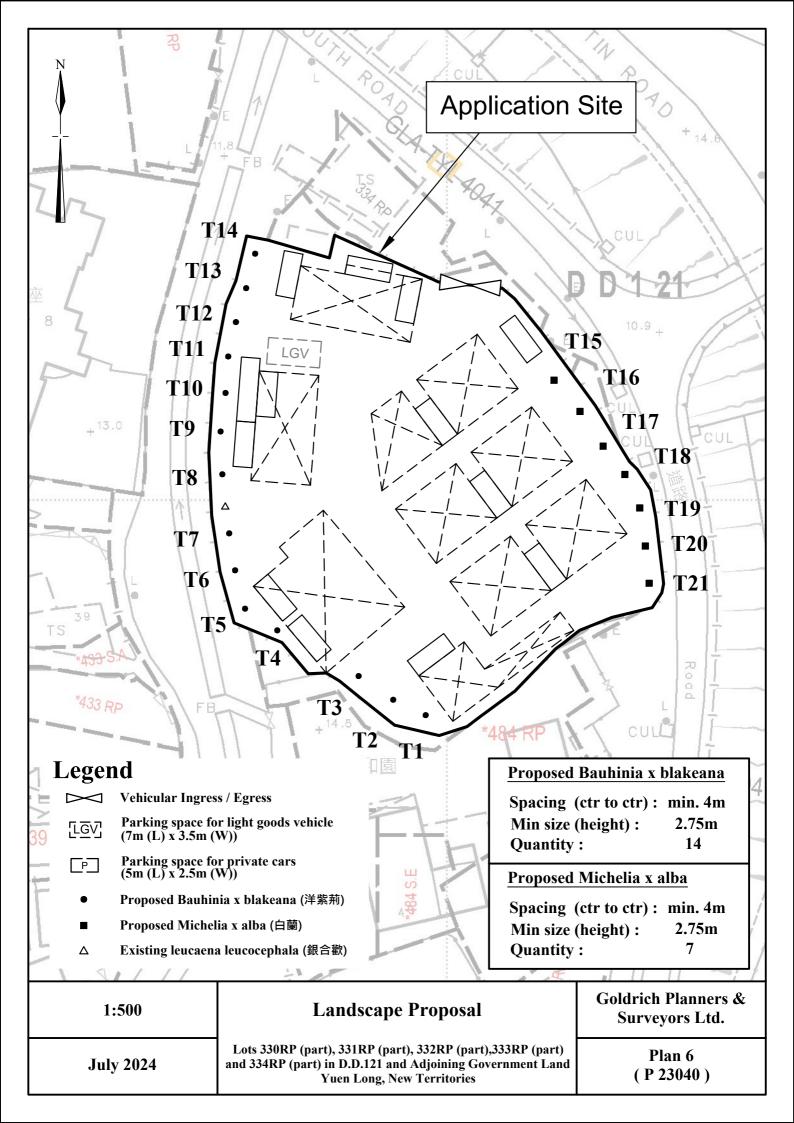

| (a) | Full address / location / demarcation district and lot number (if applicable) 詳細地址/地點/丈量約份及地段號碼(如適用) | Lot Nos. 330RP(Part), 331RP(Part), 332RP(Part), 333RP(Part) and 334RP(Part) in D.D. 121 and adjoining Government Land, Yuen Long, New Territories |
|-----|------------------------------------------------------------------------------------------------------|---------------------------------------------------------------------------------------------------------------------------------------------------|
| (b) | Site area and/or gross floor area involved<br>涉及的地盤面積及/或總樓面面<br>積                                    | ☑Site area 地盤面積 2,809 sq.m 平方米☑About 約 ☑Gross floor area 總樓面面積 1,226.2 sq.m 平方米☑About 約                                                           |
| (c) | Area of Government land included (if any)<br>所包括的政府土地面積(倘有)                                          | 177 sq.m 平方米 ☑About 約                                                                                                                             |