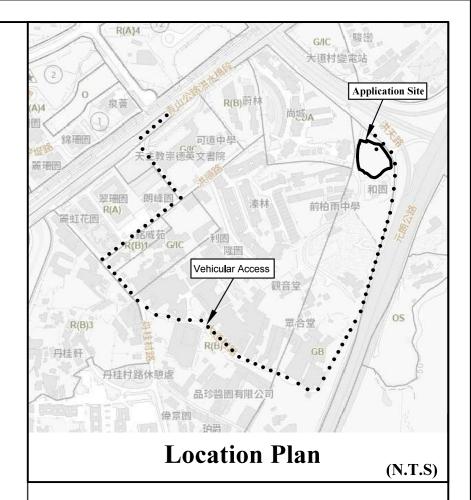

| (a) | Full address / location / demarcation district and lot number (if applicable) 詳細地址/地點/丈量約份及地段號碼(如適用) | Lot Nos. 330RP(Part), 331RP(Part), 332RP(Part), 333RP(Part) and 334RP(Part) in D.D. 121 and adjoining Government Land, Yuen Long, New Territories |
|-----|------------------------------------------------------------------------------------------------------|---------------------------------------------------------------------------------------------------------------------------------------------------|
| (b) | Site area and/or gross floor area involved<br>涉及的地盤面積及/或總樓面面<br>積                                    | ☑Site area 地盤面積 2,809 sq.m 平方米☑About 約 ☑Gross floor area 總樓面面積 1,226.2 sq.m 平方米☑About 約                                                           |
| (c) | Area of Government land included (if any)<br>所包括的政府土地面積(倘有)                                          | 177 sq.m 平方米 ☑About 約                                                                                                                             |