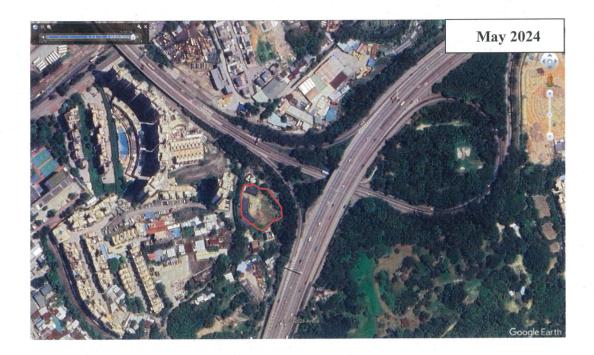

| (a) | Full address / location / demarcation district and lot number (if applicable) 詳細地址/地點/丈量約份及地段號碼(如適用) | Lot Nos. 330RP(Part), 331RP(Part), 332RP(Part), 333RP(Part) and 334RP(Part) in D.D. 121 and adjoining Government Land, Yuen Long, New Territories |
|-----|------------------------------------------------------------------------------------------------------|---------------------------------------------------------------------------------------------------------------------------------------------------|
| (b) | Site area and/or gross floor area involved<br>涉及的地盤面積及/或總樓面面<br>積                                    | ☑Site area 地盤面積 2,809 sq.m 平方米☑About 約 ☑Gross floor area 總樓面面積 1,226.2 sq.m 平方米☑About 約                                                           |
| (c) | Area of Government land included (if any)<br>所包括的政府土地面積(倘有)                                          | 177 sq.m 平方米 ☑About 約                                                                                                                             |