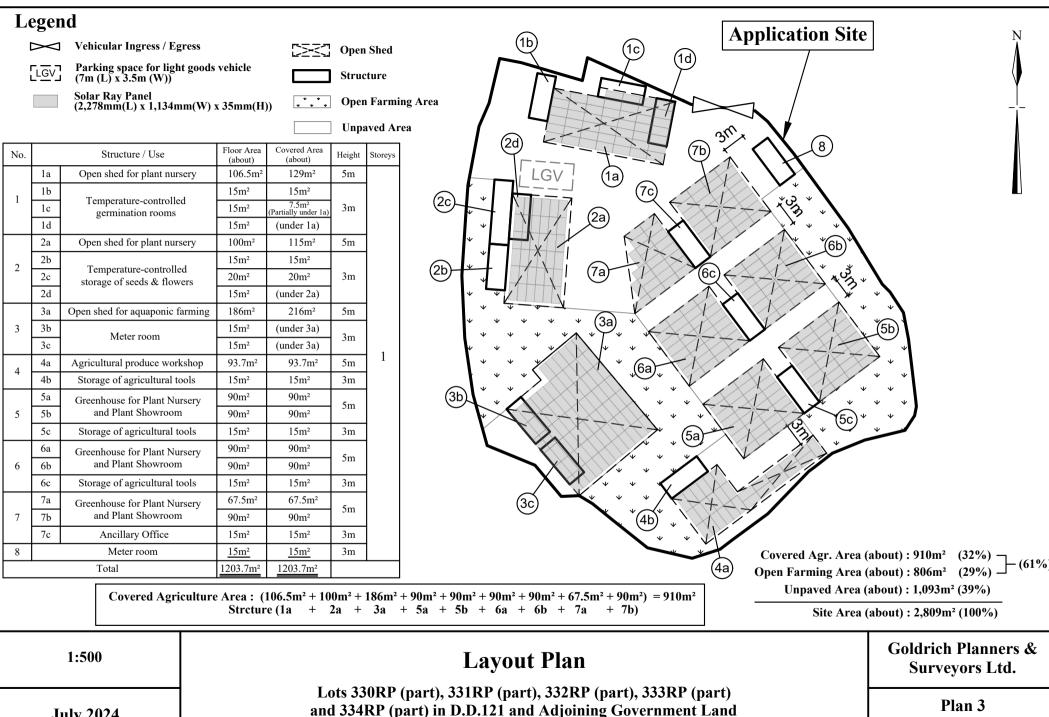

| (a) | Full address / location / demarcation district and lot number (if applicable) 詳細地址/地點/丈量約份及地段號碼(如適用) | Lot Nos. 330RP(Part), 331RP(Part), 332RP(Part), 333RP(Part) and 334RP(Part) in D.D. 121 and adjoining Government Land, Yuen Long, New Territories |
|-----|------------------------------------------------------------------------------------------------------|---------------------------------------------------------------------------------------------------------------------------------------------------|
| (b) | Site area and/or gross floor area involved<br>涉及的地盤面積及/或總樓面面<br>積                                    | ☑Site area 地盤面積 2,809 sq.m 平方米☑About 約 ☑Gross floor area 總樓面面積 1,226.2 sq.m 平方米☑About 約                                                           |
| (c) | Area of Government land included (if any)<br>所包括的政府土地面積(倘有)                                          | 177 sq.m 平方米 ☑About 約                                                                                                                             |

| (d)      | Name and number of the related statutory plan(s)<br>有關法定圖則的名稱及編號                                            | Approved Tong Yan San Tsuen Outline Zoning F                                                                                       | Plan No. S/YL-TYST/14                                          |  |  |  |
|----------|-------------------------------------------------------------------------------------------------------------|------------------------------------------------------------------------------------------------------------------------------------|----------------------------------------------------------------|--|--|--|
| (e)      | Land use zone(s) involved<br>涉及的土地用途地帶                                                                      | "Green Belt" ("GB")                                                                                                                |                                                                |  |  |  |
|          |                                                                                                             | Vacant                                                                                                                             |                                                                |  |  |  |
| (f)      | Current use(s)<br>現時用途                                                                                      | (If there are any Government, institution or community for plan and specify the use and gross floor area) (如有任何政府、機構或社區設施,請在圖則上顯示, | · •                                                            |  |  |  |
| 4.       | "Current Land Owner" of A                                                                                   | application Site 申請地點的「現行土地                                                                                                        | 擁有人 」                                                          |  |  |  |
| The      | applicant 申請人 —                                                                                             |                                                                                                                                    |                                                                |  |  |  |
|          |                                                                                                             | lease proceed to Part 6 and attach documentary proof o<br>清繼續填寫第 6 部分,並夾附業權證明文件)。                                                  | f ownership).                                                  |  |  |  |
|          | is one of the "current land owners"#<br>是其中一名「現行土地擁有人」#                                                     | <sup>&amp;</sup> (please attach documentary proof of ownership).<br><sup>&amp;</sup> (請夾附業權證明文件)。                                  |                                                                |  |  |  |
| <b>I</b> | is not a "current land owner". 並不是「現行土地擁有人」#。                                                               |                                                                                                                                    |                                                                |  |  |  |
|          | The application site is entirely on Government land (please proceed to Part 6). 申請地點完全位於政府土地上(請繼續填寫第 6 部分)。 |                                                                                                                                    |                                                                |  |  |  |
| 5.       | Statement on Owner's Conse就土地擁有人的同意/通                                                                       |                                                                                                                                    |                                                                |  |  |  |
| (a)      |                                                                                                             |                                                                                                                                    |                                                                |  |  |  |
| (b)      | The applicant 申請人 —                                                                                         |                                                                                                                                    |                                                                |  |  |  |
|          |                                                                                                             | "current land owner(s)"*.<br>「現行土地擁有人」"的同意。                                                                                        |                                                                |  |  |  |
|          | Details of consent of "current                                                                              | land owner(s)"# obtained 取得「現行土地擁有人」                                                                                               | #同意的詳情                                                         |  |  |  |
|          | Land Owner(s) Registry w                                                                                    | r/address of premises as shown in the record of the Land here consent(s) has/have been obtained 注冊處記錄已發見同音的批閱課碼 /處所批別              | Date of consent obtained<br>(DD/MM/YYYY)<br>取得同意的日期<br>(日/月/年) |  |  |  |
|          |                                                                                                             |                                                                                                                                    |                                                                |  |  |  |
|          |                                                                                                             |                                                                                                                                    |                                                                |  |  |  |
|          |                                                                                                             |                                                                                                                                    |                                                                |  |  |  |
|          | (Please use separate sheets if the s                                                                        | pace of any box above is insufficient. 如上列任何方格的空                                                                                   | 間不足,請另頁說明)                                                     |  |  |  |

| (I) - <u>For Type (I) applicati</u>                                   | on (#第0)         |               |                                        |                   |        |                                       |
|-----------------------------------------------------------------------|------------------|---------------|----------------------------------------|-------------------|--------|---------------------------------------|
| (a) Total floor area involved 涉及的總樓面面積                                |                  |               |                                        | sq.m              | 平方洲    | *                                     |
| (b) Proposed<br>use(s)/development<br>擬議用途/發展                         | the use and gros | s floor area) | nstitution or community<br>記波施,請在圖列上顯示 |                   |        | ıstrate on plan and specify<br>唿樓面面積) |
| (c) Number of storeys involved<br>涉及層數                                |                  |               | Number of units inv<br>涉及單位數目          | olved             |        |                                       |
|                                                                       | Domestic part    | 住用部分 .        | <i>.</i>                               | sq.m 平            | 方米     | □About 約                              |
| (d) Proposed floor area<br>擬議樓面面積                                     | Non-domestic     | part 非住用      | 部分                                     | sq.m 平            | 方米     | □About 約                              |
|                                                                       | Total 總計         |               |                                        | sq.m <del>Ţ</del> | 方米     | □About 約                              |
| (e) Proposed uses of different                                        | Floor(s)<br>樓層   |               |                                        | Pr                | oposed | use(s) 擬議用途                           |
| floors (if applicable) 不同樓層的擬說用途(如適                                   |                  |               |                                        |                   |        |                                       |
| 用) (Please use separate sheets if the space provided is insufficient) |                  |               |                                        |                   |        |                                       |
| (如所提供的空間不足,請另頁說<br>別)                                                 |                  |               |                                        |                   |        |                                       |