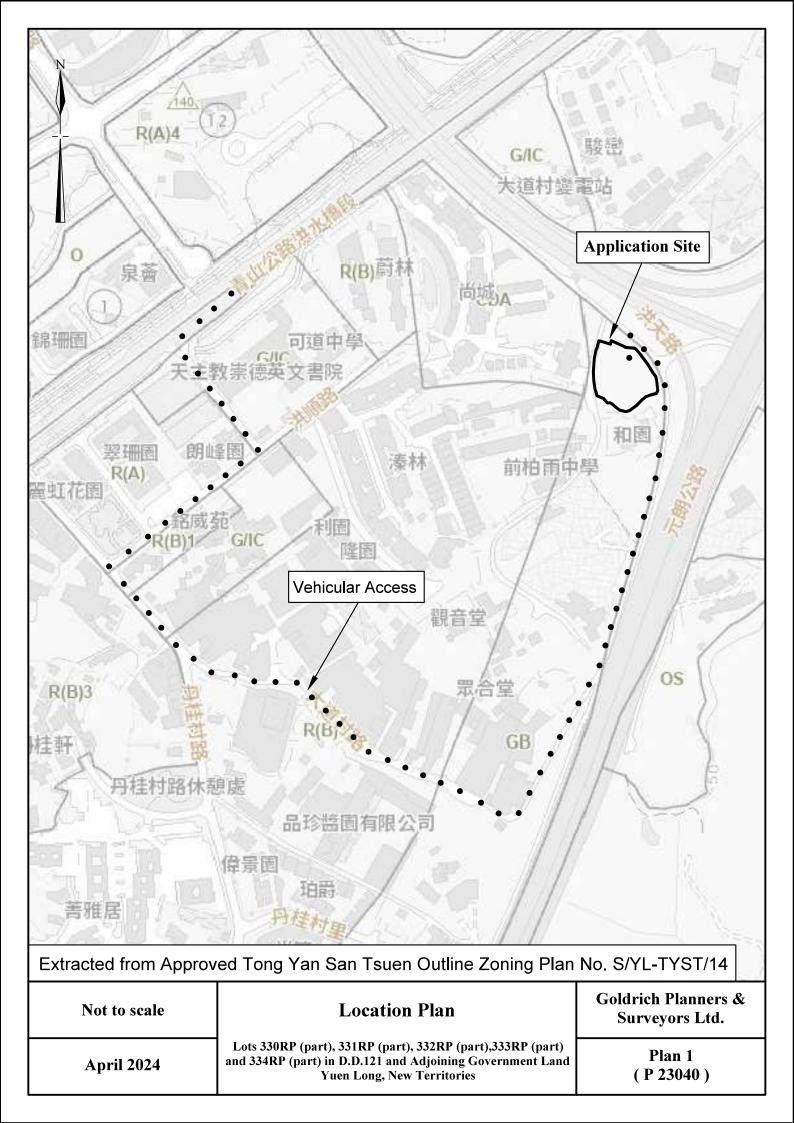

| (a) | Full address / location / demarcation district and lot number (if applicable) 詳細地址/地點/丈量約份及地段號碼(如適用) | Lot Nos. 330RP(Part), 331RP(Part), 332RP(Part), 333RP(Part) and 334RP(Part) in D.D. 121 and adjoining Government Land, Yuen Long, New Territories |
|-----|------------------------------------------------------------------------------------------------------|---------------------------------------------------------------------------------------------------------------------------------------------------|
| (b) | Site area and/or gross floor area involved<br>涉及的地盤面積及/或總樓面面<br>積                                    | ☑Site area 地盤面積 2,809 sq.m 平方米☑About 約 ☑Gross floor area 總樓面面積 1,226.2 sq.m 平方米☑About 約                                                           |
| (c) | Area of Government land included (if any)<br>所包括的政府土地面積(倘有)                                          | 177 sq.m 平方米 ☑About 約                                                                                                                             |

| (d)      | Name and number of the related statutory plan(s)<br>有關法定圖則的名稱及編號                                            | Approved Tong Yan San Tsuen Outline Zoning F                                                                                       | Plan No. S/YL-TYST/14                                          |  |  |  |
|----------|-------------------------------------------------------------------------------------------------------------|------------------------------------------------------------------------------------------------------------------------------------|----------------------------------------------------------------|--|--|--|
| (e)      | Land use zone(s) involved<br>涉及的土地用途地帶                                                                      | "Green Belt" ("GB")                                                                                                                |                                                                |  |  |  |
|          |                                                                                                             | Vacant                                                                                                                             |                                                                |  |  |  |
| (f)      | Current use(s)<br>現時用途                                                                                      | (If there are any Government, institution or community for plan and specify the use and gross floor area) (如有任何政府、機構或社區設施,請在圖則上顯示, | · •                                                            |  |  |  |
| 4.       | "Current Land Owner" of A                                                                                   | application Site 申請地點的「現行土地                                                                                                        | 擁有人 」                                                          |  |  |  |
| The      | applicant 申請人 —                                                                                             |                                                                                                                                    |                                                                |  |  |  |
|          |                                                                                                             | lease proceed to Part 6 and attach documentary proof o<br>清繼續填寫第 6 部分,並夾附業權證明文件)。                                                  | f ownership).                                                  |  |  |  |
|          | is one of the "current land owners"#<br>是其中一名「現行土地擁有人」#                                                     | <sup>&amp;</sup> (please attach documentary proof of ownership).<br><sup>&amp;</sup> (請夾附業權證明文件)。                                  |                                                                |  |  |  |
| <b>I</b> | is not a "current land owner". 並不是「現行土地擁有人」#。                                                               |                                                                                                                                    |                                                                |  |  |  |
|          | The application site is entirely on Government land (please proceed to Part 6). 申請地點完全位於政府土地上(請繼續填寫第 6 部分)。 |                                                                                                                                    |                                                                |  |  |  |
| 5.       | Statement on Owner's Conse就土地擁有人的同意/通                                                                       |                                                                                                                                    |                                                                |  |  |  |
| (a)      |                                                                                                             |                                                                                                                                    |                                                                |  |  |  |
| (b)      | The applicant 申請人 —                                                                                         |                                                                                                                                    |                                                                |  |  |  |
|          |                                                                                                             | "current land owner(s)"*.<br>「現行土地擁有人」"的同意。                                                                                        |                                                                |  |  |  |
|          | Details of consent of "current                                                                              | land owner(s)"# obtained 取得「現行土地擁有人」                                                                                               | #同意的詳情                                                         |  |  |  |
|          | Land Owner(s) Registry w                                                                                    | r/address of premises as shown in the record of the Land here consent(s) has/have been obtained 注冊處記錄已發見同音的批閱課碼 /處所批別              | Date of consent obtained<br>(DD/MM/YYYY)<br>取得同意的日期<br>(日/月/年) |  |  |  |
|          |                                                                                                             |                                                                                                                                    |                                                                |  |  |  |
|          |                                                                                                             |                                                                                                                                    |                                                                |  |  |  |
|          |                                                                                                             |                                                                                                                                    |                                                                |  |  |  |
|          | (Please use separate sheets if the s                                                                        | pace of any box above is insufficient. 如上列任何方格的空                                                                                   | 間不足,請另頁說明)                                                     |  |  |  |