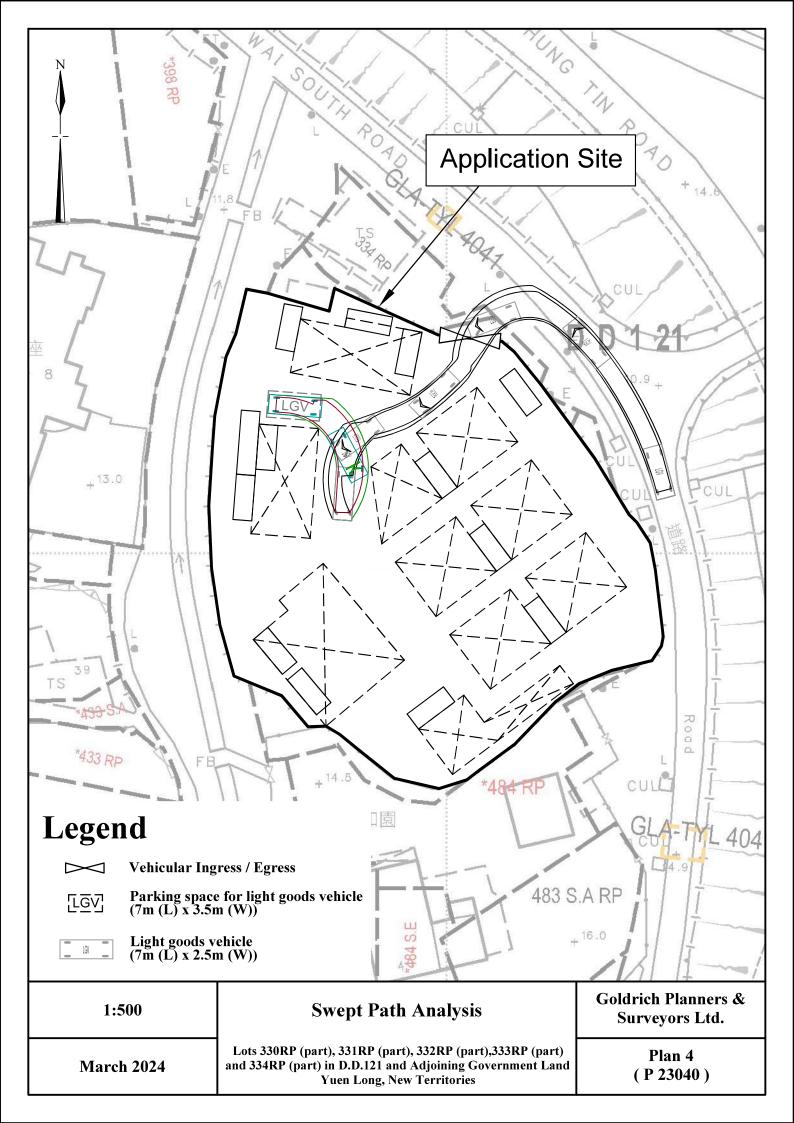

| (a) | Full address / location / demarcation district and lot number (if applicable) 詳細地址/地點/丈量約份及地段號碼(如適用) | Lot Nos. 330RP(Part), 331RP(Part), 332RP(Part), 333RP(Part) and 334RP(Part) in D.D. 121 and adjoining Government Land, Yuen Long, New Territories |
|-----|------------------------------------------------------------------------------------------------------|---------------------------------------------------------------------------------------------------------------------------------------------------|
| (b) | Site area and/or gross floor area involved<br>涉及的地盤面積及/或總樓面面<br>積                                    | ☑Site area 地盤面積 2,809 sq.m 平方米☑About 約 ☑Gross floor area 總樓面面積 1,226.2 sq.m 平方米☑About 約                                                           |
| (c) | Area of Government land included (if any)<br>所包括的政府土地面積(倘有)                                          | 177 sq.m 平方米 ☑About 約                                                                                                                             |