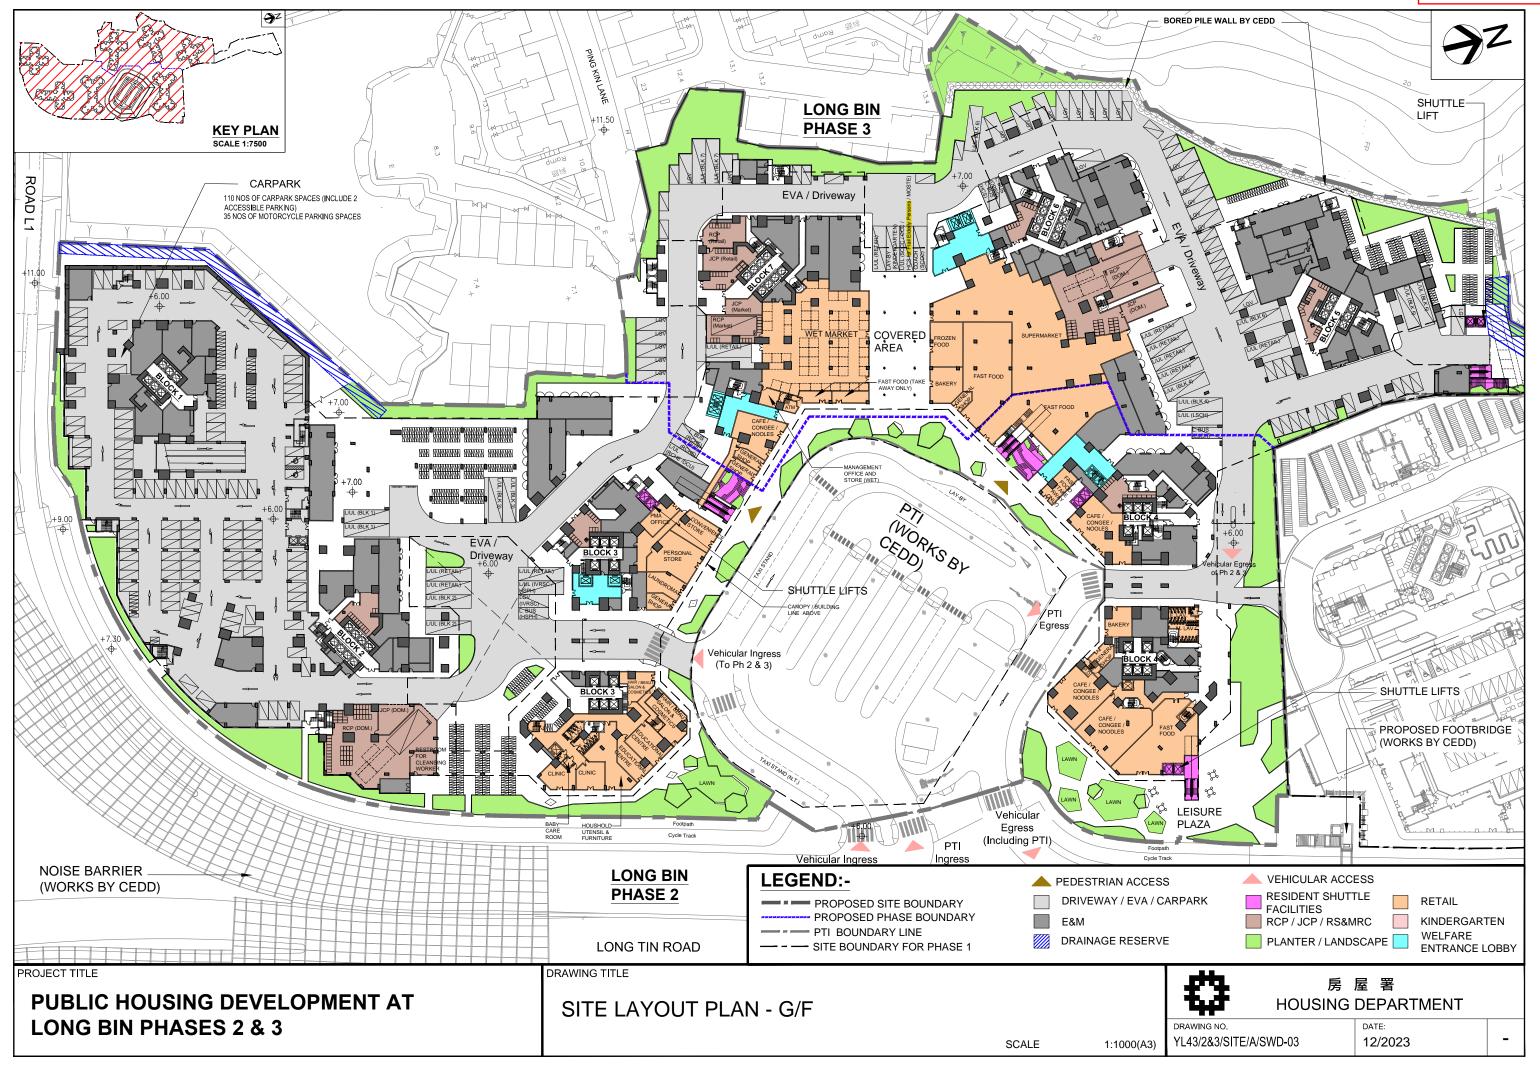

| (iv) <u>F</u>       | iv) For Type (iv) application 供第(iv)類申讀                   |                          |                                        |                                                                                               |                                               |
|---------------------|-----------------------------------------------------------|--------------------------|----------------------------------------|-----------------------------------------------------------------------------------------------|-----------------------------------------------|
| 1                   | proposed use/developm                                     | ent and develor          | oment particulars                      | evelopment restriction(s) and<br>in part (v) below –<br>議用途/發展及發展細節 –                         | d also fill in the                            |
| $\checkmark$        | Plot ratio restriction<br>地積比率限制                          | From 由                   | 6.5                                    | to 室 Overall 7.16  Phase 1: 6.8 (domestic 6.5 & Phases 2 and 3: 7.3 (domestic                 | non-domestic 0.3)<br>c 6.5 & non-domestic 0.8 |
|                     | Gross floor area restrictio<br>總樓面面積限制                    | on From 由                | sq. m 平7                               | 方米 to 至sq. m 平                                                                                | 方米                                            |
|                     | Site coverage restriction<br>上蓋面積限制                       | From 由                   | %                                      | to 至%                                                                                         |                                               |
| $\square$           | Building height restriction 建築物高度限制                       | From H                   |                                        | ド to 至m ;<br>PD 米 (主水平基準上) to 至                                                               | *                                             |
|                     |                                                           |                          |                                        | nPD 米(主水平基準上)Phase                                                                            | 20 100 00.000 / 000 / 000 /                   |
|                     |                                                           | From 🖽                   | sto                                    | oreys 層 to 至st                                                                                | oreys 層                                       |
|                     | Non-building area restric<br>非建築用地限制                      | etion From 由             | m                                      | to 至 m                                                                                        |                                               |
|                     | Others (please specify)<br>其他(請註明)                        |                          |                                        |                                                                                               |                                               |
|                     |                                                           |                          |                                        |                                                                                               |                                               |
| (v) $\underline{F}$ | or Type (v) applicatio                                    | n 供第(v)類甲                |                                        |                                                                                               |                                               |
|                     | s)/development<br>義用途/發展                                  | Building He<br>Developme | ight Restrictions<br>nt at Long Bin, ` | of Maximum Total Plot F<br>s for Proposed Public Ho<br>Yuen Long<br>on a layout plan 請用平面圖說明建 | using                                         |
| (b) Dev             | relopment Schedule 發展約                                    | 田節表                      |                                        |                                                                                               |                                               |
|                     | posed gross floor area (GF                                |                          | 面積                                     | 565,490 <sub>sq.m</sub> 平方 <sup>;</sup><br>Overall 7.16                                       |                                               |
|                     | posed plot ratio 擬議地積                                     |                          | •                                      |                                                                                               | ☑About 約                                      |
|                     | posed site coverage 擬議上                                   |                          | •                                      | 70                                                                                            | ☑About 約                                      |
| 1000                | posed no. of blocks 擬議座<br>posed no. of storeys of eac    |                          | 物的擬議區數                                 | 47-52 storeys 月                                                                               | <u></u>                                       |
| 110                 | posed no. of storeys of eac                               | II DIOCK 以上是未            |                                        | ] include 包括 storeys of bas                                                                   | 9003000 DC 700700                             |
|                     |                                                           |                          |                                        | ] exclude 不包括storeys of                                                                       |                                               |
| Pro                 | posed building height of ea                               | ach block 每座建            | 築物的擬議高度 .                              | 155-170 mPD 米(主水平基準                                                                           | 連上) ☑About 約                                  |
|                     | clude two stand-alone non-<br>pout 2 storeys and about 20 |                          |                                        | m 米                                                                                           | □About 約                                      |