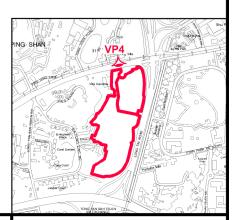

2. Name of Authorised Agent (if applicable) 獲授權代理人姓名/名稱(如適用)
(□Mr. 先生 /□Mrs. 夫人 /□Miss 小姐 /□Ms. 女士 /□Company公司 /□Organisation 機構)

| 3.  | Application Site 申請地點                                                                                |                                                                                                                                   |
|-----|------------------------------------------------------------------------------------------------------|-----------------------------------------------------------------------------------------------------------------------------------|
| (a) | Full address / location / demarcation district and lot number (if applicable) 詳細地址/地點/丈量約份及地段號碼(如適用) | Lot No. 1768 in D.D. 122 and Government Land<br>adjacent to Castle Peak Road - Ping Shan, Long Bin,<br>Yuen Long, New Territories |
| (b) | Site area and/or gross floor area involved<br>涉及的地盤面積及/或總樓面面<br>積                                    | (Subject to detailed site survey) ☑Site area 地盤面積 79,000 sq.m 平方米☑About 約 ☑Gross floor area 總樓面面積 565,490 sq.m 平方米☑About 約        |
| (c) | Area of Government land included (if any)<br>所包括的政府土地面積(倘有)                                          | 56,000 sq.m 平方米 ☑About 約                                                                                                          |