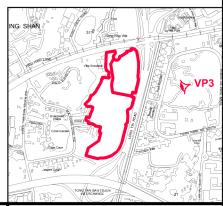

2. Name of Authorised Agent (if applicable) 獲授權代理人姓名/名稱(如適用)
(□Mr. 先生 /□Mrs. 夫人 /□Miss 小姐 /□Ms. 女士 /□Company公司 /□Organisation 機構)

| 3.  | Application Site 申請地點                                                                                |                                                                                                                                   |
|-----|------------------------------------------------------------------------------------------------------|-----------------------------------------------------------------------------------------------------------------------------------|
| (a) | Full address / location / demarcation district and lot number (if applicable) 詳細地址/地點/丈量約份及地段號碼(如適用) | Lot No. 1768 in D.D. 122 and Government Land<br>adjacent to Castle Peak Road - Ping Shan, Long Bin,<br>Yuen Long, New Territories |
| (b) | Site area and/or gross floor area involved<br>涉及的地盤面積及/或總樓面面<br>積                                    | (Subject to detailed site survey) ☑Site area 地盤面積 79,000 sq.m 平方米☑About 約 ☑Gross floor area 總樓面面積 565,490 sq.m 平方米☑About 約        |
| (c) | Area of Government land included (if any)<br>所包括的政府土地面積(倘有)                                          | 56,000 sq.m 平方米 ☑About 約                                                                                                          |