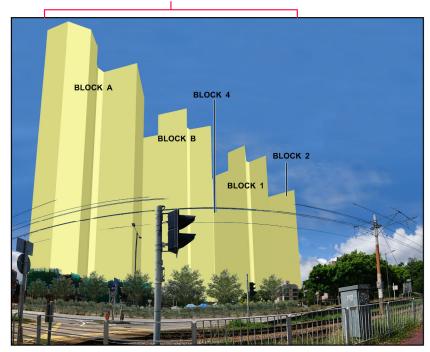

| (iv) <u>F</u>       | iv) For Type (iv) application 供第(iv)類申讀                   |                          |                                        |                                                                                               |                                               |
|---------------------|-----------------------------------------------------------|--------------------------|----------------------------------------|-----------------------------------------------------------------------------------------------|-----------------------------------------------|
| 1                   | proposed use/developm                                     | ent and develor          | oment particulars                      | evelopment restriction(s) and<br>in part (v) below –<br>議用途/發展及發展細節 –                         | d also fill in the                            |
| $\checkmark$        | Plot ratio restriction<br>地積比率限制                          | From 由                   | 6.5                                    | to 室 Overall 7.16  Phase 1: 6.8 (domestic 6.5 & Phases 2 and 3: 7.3 (domestic                 | non-domestic 0.3)<br>c 6.5 & non-domestic 0.8 |
|                     | Gross floor area restrictio<br>總樓面面積限制                    | on From 由                | sq. m 平7                               | 方米 to 至sq. m 平                                                                                | 方米                                            |
|                     | Site coverage restriction<br>上蓋面積限制                       | From 由                   | %                                      | to 至%                                                                                         |                                               |
| $\square$           | Building height restriction 建築物高度限制                       | From H                   |                                        | ド to 至m ;<br>PD 米 (主水平基準上) to 至                                                               | *                                             |
|                     |                                                           |                          |                                        | nPD 米(主水平基準上)Phase                                                                            | 20 100 00.000 / 000 / 000 /                   |
|                     |                                                           | From 🖽                   | sto                                    | oreys 層 to 至st                                                                                | oreys 層                                       |
|                     | Non-building area restric<br>非建築用地限制                      | etion From 由             | m                                      | to 至 m                                                                                        |                                               |
|                     | Others (please specify)<br>其他(請註明)                        |                          |                                        |                                                                                               |                                               |
|                     |                                                           |                          |                                        |                                                                                               |                                               |
| (v) $\underline{F}$ | or Type (v) applicatio                                    | n 供第(v)類甲                |                                        |                                                                                               |                                               |
|                     | s)/development<br>義用途/發展                                  | Building He<br>Developme | ight Restrictions<br>nt at Long Bin, ` | of Maximum Total Plot F<br>s for Proposed Public Ho<br>Yuen Long<br>on a layout plan 請用平面圖說明建 | using                                         |
| (b) Dev             | relopment Schedule 發展約                                    | 田節表                      |                                        |                                                                                               |                                               |
|                     | posed gross floor area (GF                                |                          | 面積                                     | 565,490 <sub>sq.m</sub> 平方 <sup>;</sup><br>Overall 7.16                                       |                                               |
|                     | posed plot ratio 擬議地積                                     |                          | •                                      |                                                                                               | ☑About 約                                      |
|                     | posed site coverage 擬議上                                   |                          | •                                      | 70                                                                                            | ☑About 約                                      |
| 1000                | posed no. of blocks 擬議座<br>posed no. of storeys of eac    |                          | 物的擬議區數                                 | 47-52 storeys 月                                                                               | <u></u>                                       |
| 110                 | posed no. of storeys of eac                               | II DIOCK 以上是未            |                                        | ] include 包括 storeys of bas                                                                   | 9003000 DC 700700                             |
|                     |                                                           |                          |                                        | ] exclude 不包括storeys of                                                                       |                                               |
| Pro                 | posed building height of ea                               | ach block 每座建            | 築物的擬議高度 .                              | 155-170 mPD 米(主水平基準                                                                           | 連上) ☑About 約                                  |
|                     | clude two stand-alone non-<br>pout 2 storeys and about 20 |                          |                                        | m 米                                                                                           | □About 約                                      |