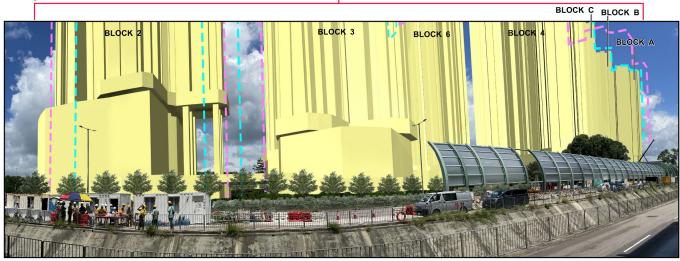

| (iv) <u>F</u>       | iv) For Type (iv) application 供第(iv)類申讀                   |                          |                                        |                                                                                               |                                               |
|---------------------|-----------------------------------------------------------|--------------------------|----------------------------------------|-----------------------------------------------------------------------------------------------|-----------------------------------------------|
| 1                   | proposed use/developm                                     | ent and develor          | oment particulars                      | evelopment restriction(s) and<br>in part (v) below –<br>議用途/發展及發展細節 –                         | d also fill in the                            |
| $\checkmark$        | Plot ratio restriction<br>地積比率限制                          | From 由                   | 6.5                                    | to 室 Overall 7.16  Phase 1: 6.8 (domestic 6.5 & Phases 2 and 3: 7.3 (domestic                 | non-domestic 0.3)<br>c 6.5 & non-domestic 0.8 |
|                     | Gross floor area restrictio<br>總樓面面積限制                    | on From 由                | sq. m 平7                               | 方米 to 至sq. m 平                                                                                | 方米                                            |
|                     | Site coverage restriction<br>上蓋面積限制                       | From 由                   | %                                      | to 至%                                                                                         |                                               |
| $\square$           | Building height restriction 建築物高度限制                       | From H                   |                                        | ド to 至m ;<br>PD 米 (主水平基準上) to 至                                                               | *                                             |
|                     |                                                           |                          |                                        | nPD 米(主水平基準上)Phase                                                                            | 20 100 00.000 / 000 / 000 /                   |
|                     |                                                           | From 🖽                   | sto                                    | oreys 層 to 至st                                                                                | oreys 層                                       |
|                     | Non-building area restric<br>非建築用地限制                      | etion From 由             | m                                      | to 至 m                                                                                        |                                               |
|                     | Others (please specify)<br>其他(請註明)                        |                          |                                        |                                                                                               |                                               |
|                     |                                                           |                          |                                        |                                                                                               |                                               |
| (v) $\underline{F}$ | or Type (v) applicatio                                    | n 供第(v)類甲                |                                        |                                                                                               |                                               |
|                     | s)/development<br>義用途/發展                                  | Building He<br>Developme | ight Restrictions<br>nt at Long Bin, ` | of Maximum Total Plot F<br>s for Proposed Public Ho<br>Yuen Long<br>on a layout plan 請用平面圖說明建 | using                                         |
| (b) Dev             | relopment Schedule 發展約                                    | 田節表                      |                                        |                                                                                               |                                               |
|                     | posed gross floor area (GF                                |                          | 面積                                     | 565,490 <sub>sq.m</sub> 平方 <sup>;</sup><br>Overall 7.16                                       |                                               |
|                     | posed plot ratio 擬議地積                                     |                          | •                                      |                                                                                               | ☑About 約                                      |
|                     | posed site coverage 擬議上                                   |                          | •                                      | 70                                                                                            | ☑About 約                                      |
| 1000                | posed no. of blocks 擬議座<br>posed no. of storeys of eac    |                          | 物的擬議區數                                 | 47-52 storeys 月                                                                               | <u></u>                                       |
| 110                 | posed no. of storeys of eac                               | II DIOCK 以上是未            |                                        | ] include 包括 storeys of bas                                                                   | 9003000 DC 700700                             |
|                     |                                                           |                          |                                        | ] exclude 不包括storeys of                                                                       |                                               |
| Pro                 | posed building height of ea                               | ach block 每座建            | 築物的擬議高度 .                              | 155-170 mPD 米(主水平基準                                                                           | 連上) ☑About 約                                  |
|                     | clude two stand-alone non-<br>pout 2 storeys and about 20 |                          |                                        | m 米                                                                                           | □About 約                                      |