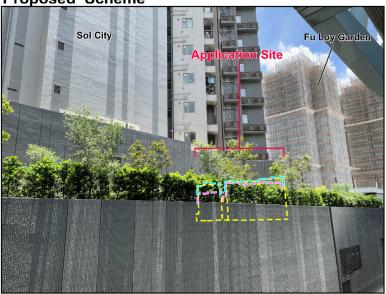

| (iv) <u>F</u>       | iv) For Type (iv) application 供第(iv)類申讀                   |                          |                                        |                                                                                               |                                               |
|---------------------|-----------------------------------------------------------|--------------------------|----------------------------------------|-----------------------------------------------------------------------------------------------|-----------------------------------------------|
| 1                   | proposed use/developm                                     | ent and develor          | oment particulars                      | evelopment restriction(s) and<br>in part (v) below –<br>議用途/發展及發展細節 –                         | d also fill in the                            |
| $\checkmark$        | Plot ratio restriction<br>地積比率限制                          | From 由                   | 6.5                                    | to 室 Overall 7.16  Phase 1: 6.8 (domestic 6.5 & Phases 2 and 3: 7.3 (domestic                 | non-domestic 0.3)<br>c 6.5 & non-domestic 0.8 |
|                     | Gross floor area restrictio<br>總樓面面積限制                    | on From 由                | sq. m 平7                               | 方米 to 至sq. m 平                                                                                | 方米                                            |
|                     | Site coverage restriction<br>上蓋面積限制                       | From 由                   | %                                      | to 至%                                                                                         |                                               |
| $\square$           | Building height restriction 建築物高度限制                       | From H                   |                                        | ド to 至m ;<br>PD 米 (主水平基準上) to 至                                                               | *                                             |
|                     |                                                           |                          |                                        | nPD 米(主水平基準上)Phase                                                                            | 20 100 00.000 / 000 / 000 /                   |
|                     |                                                           | From 🖽                   | sto                                    | oreys 層 to 至st                                                                                | oreys 層                                       |
|                     | Non-building area restric<br>非建築用地限制                      | etion From 由             | m                                      | to 至 m                                                                                        |                                               |
|                     | Others (please specify)<br>其他(請註明)                        |                          |                                        |                                                                                               |                                               |
|                     |                                                           |                          |                                        |                                                                                               |                                               |
| (v) $\underline{F}$ | or Type (v) applicatio                                    | n 供第(v)類甲                |                                        |                                                                                               |                                               |
|                     | s)/development<br>義用途/發展                                  | Building He<br>Developme | ight Restrictions<br>nt at Long Bin, ` | of Maximum Total Plot F<br>s for Proposed Public Ho<br>Yuen Long<br>on a layout plan 請用平面圖說明建 | using                                         |
| (b) Dev             | relopment Schedule 發展約                                    | 田節表                      |                                        |                                                                                               |                                               |
|                     | posed gross floor area (GF                                |                          | 面積                                     | 565,490 <sub>sq.m</sub> 平方 <sup>;</sup><br>Overall 7.16                                       |                                               |
|                     | posed plot ratio 擬議地積                                     |                          | •                                      |                                                                                               | ☑About 約                                      |
|                     | posed site coverage 擬議上                                   |                          | •                                      | 70                                                                                            | ☑About 約                                      |
| 1000                | posed no. of blocks 擬議座<br>posed no. of storeys of eac    |                          | 物的擬議區數                                 | 47-52 storeys 月                                                                               | <u></u>                                       |
| 110                 | posed no. of storeys of eac                               | II DIOCK 以上是未            |                                        | ] include 包括 storeys of bas                                                                   | 9003000 DC 700700                             |
|                     |                                                           |                          |                                        | ] exclude 不包括storeys of                                                                       |                                               |
| Pro                 | posed building height of ea                               | ach block 每座建            | 築物的擬議高度 .                              | 155-170 mPD 米(主水平基準                                                                           | 連上) ☑About 約                                  |
|                     | clude two stand-alone non-<br>pout 2 storeys and about 20 |                          |                                        | m 米                                                                                           | □About 約                                      |