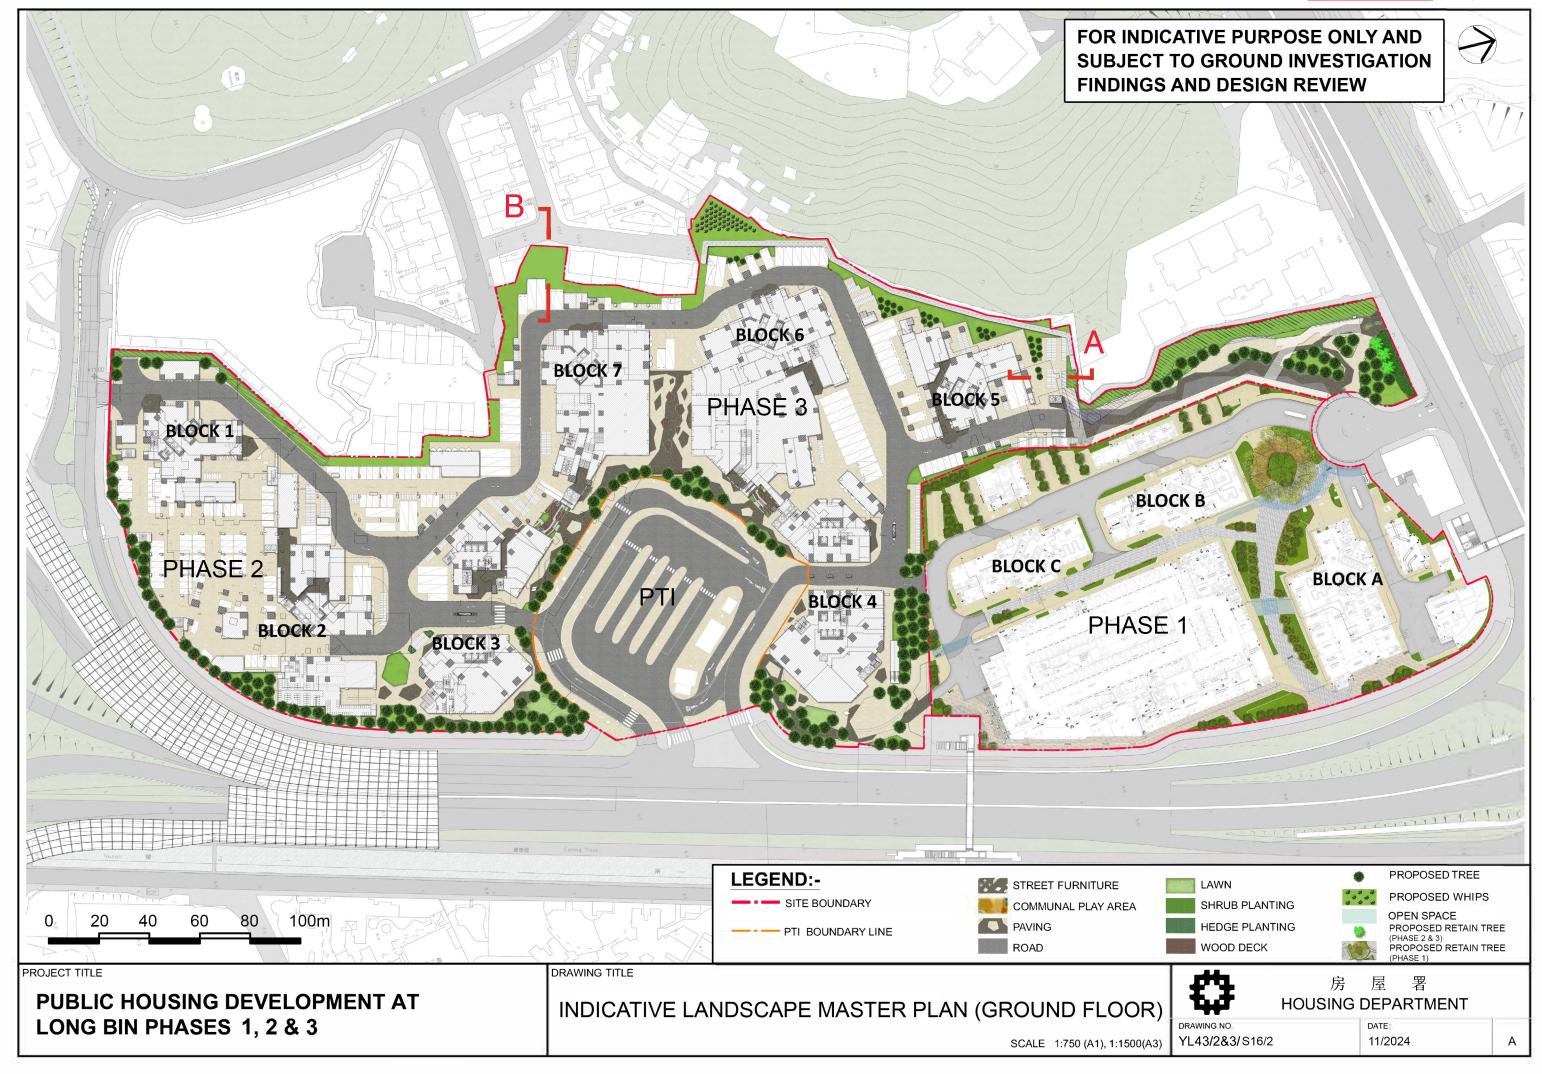

2. Name of Authorised Agent (if applicable) 獲授權代理人姓名/名稱(如適用)
(□Mr. 先生 /□Mrs. 夫人 /□Miss 小姐 /□Ms. 女士 /□Company公司 /□Organisation 機構)

| 3.  | Application Site 申請地點                                                                                |                                                                                                                                   |
|-----|------------------------------------------------------------------------------------------------------|-----------------------------------------------------------------------------------------------------------------------------------|
| (a) | Full address / location / demarcation district and lot number (if applicable) 詳細地址/地點/丈量約份及地段號碼(如適用) | Lot No. 1768 in D.D. 122 and Government Land<br>adjacent to Castle Peak Road - Ping Shan, Long Bin,<br>Yuen Long, New Territories |
| (b) | Site area and/or gross floor area involved<br>涉及的地盤面積及/或總樓面面<br>積                                    | (Subject to detailed site survey) ☑Site area 地盤面積 79,000 sq.m 平方米☑About 約 ☑Gross floor area 總樓面面積 565,490 sq.m 平方米☑About 約        |
| (c) | Area of Government land included (if any)<br>所包括的政府土地面積(倘有)                                          | 56,000 sq.m 平方米 ☑About 約                                                                                                          |

| (d)           | stat                                                                      | ne and number of<br>utory plan(s)<br>易法定圖則的名稱及       |                                                           | Approved Tong Yan San Tsuen Outlin No. S/YL-TYST/14                                                                                                                                                                                                                                                                                                        | ne Zoning Plan                                                 |  |  |
|---------------|---------------------------------------------------------------------------|------------------------------------------------------|-----------------------------------------------------------|------------------------------------------------------------------------------------------------------------------------------------------------------------------------------------------------------------------------------------------------------------------------------------------------------------------------------------------------------------|----------------------------------------------------------------|--|--|
| (e)           |                                                                           | d use zone(s) involv<br>及的土地用途地帶                     | ved                                                       | "Residential (Group A)1" ("R(A)1") an<br>"Residential (Group B)1" ("R(B)1")                                                                                                                                                                                                                                                                                | d                                                              |  |  |
| (f)           | (f) Current use(s)<br>現時用途                                                |                                                      |                                                           | Phase 1: under construction for public housing development Phases 2 and 3: under site formation and infrastructure works by the Civil Engineering and Development Department.  (If there are any Government, institution or community facilities, please illustrate on plan and specify the use and gross floor area) (如有任何政府、機構或社區設施,請在圖則上顯示,並註明用途及總樓面面積) |                                                                |  |  |
| 4.            | "Cı                                                                       | urrent Land Ow                                       | vner" of A                                                | pplication Site 申請地點的「現行土均                                                                                                                                                                                                                                                                                                                                 |                                                                |  |  |
| The           |                                                                           | <br>cant 申請人 —                                       |                                                           | 7 5,0 5,00 5,00 5,00 5,00 5,00 5,00 5,00                                                                                                                                                                                                                                                                                                                   | 7 4 / F / J / F / J                                            |  |  |
| $\square$     | is the                                                                    | e sole "current land                                 | owner'' <sup>#&amp;</sup> (pl<br>有人」 <sup>#&amp;</sup> (訂 | ease proceed to Part 6 and attach documentary proof<br>青繼續填寫第 6 部分,並夾附業權證明文件)。                                                                                                                                                                                                                                                                             | of ownership).                                                 |  |  |
|               | is on<br>是其                                                               | e of the "current lan<br>中一名「現行土地                    | id owners"# &<br>z擁有人」#&                                  | (please attach documentary proof of ownership).<br>(請夾附業權證明文件)。                                                                                                                                                                                                                                                                                            |                                                                |  |  |
|               | 」 is not a "current land owner"#. 並不是「現行土地擁有人」#。                          |                                                      |                                                           |                                                                                                                                                                                                                                                                                                                                                            |                                                                |  |  |
|               |                                                                           |                                                      |                                                           | vernment land (please proceed to Part 6).<br>繼續填寫第 6 部分)。                                                                                                                                                                                                                                                                                                  |                                                                |  |  |
| 5.            | Stat                                                                      | tement on Owne                                       | or's Conso                                                | nt/Notification                                                                                                                                                                                                                                                                                                                                            |                                                                |  |  |
| J.            |                                                                           |                                                      |                                                           | T土地擁有人的陳述                                                                                                                                                                                                                                                                                                                                                  |                                                                |  |  |
| (a)           | According to the record(s) of the Land Registry as at                     |                                                      |                                                           |                                                                                                                                                                                                                                                                                                                                                            |                                                                |  |  |
| (b)           | The                                                                       | applicant 申請人 -                                      | e e e e e e e e e e e e e e e e e e e                     |                                                                                                                                                                                                                                                                                                                                                            |                                                                |  |  |
|               |                                                                           | 10.00                                                |                                                           | "current land owner(s)".                                                                                                                                                                                                                                                                                                                                   |                                                                |  |  |
|               |                                                                           | 已取得                                                  | 名「                                                        | 現行土地擁有人」#的同意。                                                                                                                                                                                                                                                                                                                                              |                                                                |  |  |
|               | Details of consent of "current land owner(s)" obtained 取得「現行土地擁有人」 "同意的詳情 |                                                      |                                                           |                                                                                                                                                                                                                                                                                                                                                            |                                                                |  |  |
| 2             |                                                                           | No. of 'Current<br>Land Owner(s)'<br>「現行土地擁有<br>人」數目 | Registry wh                                               | /address of premises as shown in the record of the Land<br>ere consent(s) has/have been obtained<br>三冊處記錄已獲得同意的地段號碼/處所地址                                                                                                                                                                                                                                   | Date of consent obtained<br>(DD/MM/YYYY)<br>取得同意的日期<br>(日/月/年) |  |  |
|               |                                                                           | ÷                                                    | 18                                                        |                                                                                                                                                                                                                                                                                                                                                            |                                                                |  |  |
|               |                                                                           |                                                      |                                                           |                                                                                                                                                                                                                                                                                                                                                            |                                                                |  |  |
| 69<br>11 - 54 |                                                                           |                                                      |                                                           |                                                                                                                                                                                                                                                                                                                                                            | ,                                                              |  |  |
| 8             |                                                                           | (Please use separate s                               | heets if the sno                                          | ace of any box above is insufficient. 如上列任何方格的约                                                                                                                                                                                                                                                                                                            | 2問不足,镨又百治明)                                                    |  |  |

| (iv) <u>F</u>       | iv) For Type (iv) application 供第(iv)類申讀                   |                          |                                        |                                                                                               |                                               |
|---------------------|-----------------------------------------------------------|--------------------------|----------------------------------------|-----------------------------------------------------------------------------------------------|-----------------------------------------------|
| 1                   | proposed use/developm                                     | ent and develor          | oment particulars                      | evelopment restriction(s) and<br>in part (v) below –<br>議用途/發展及發展細節 –                         | d also fill in the                            |
| $\checkmark$        | Plot ratio restriction<br>地積比率限制                          | From 由                   | 6.5                                    | to 室 Overall 7.16  Phase 1: 6.8 (domestic 6.5 & Phases 2 and 3: 7.3 (domestic                 | non-domestic 0.3)<br>c 6.5 & non-domestic 0.8 |
|                     | Gross floor area restrictio<br>總樓面面積限制                    | on From 由                | sq. m 平7                               | 方米 to 至sq. m 平                                                                                | 方米                                            |
|                     | Site coverage restriction<br>上蓋面積限制                       | From 由                   | %                                      | to 至%                                                                                         |                                               |
| $\square$           | Building height restriction 建築物高度限制                       | From H                   |                                        | ド to 至m ;<br>PD 米 (主水平基準上) to 至                                                               | *                                             |
|                     |                                                           |                          |                                        | nPD 米(主水平基準上)Phase                                                                            | 20 100 00.000 / 000 / 000 /                   |
|                     |                                                           | From 🖽                   | sto                                    | oreys 層 to 至st                                                                                | oreys 層                                       |
|                     | Non-building area restric<br>非建築用地限制                      | etion From 由             | m                                      | to 至 m                                                                                        |                                               |
|                     | Others (please specify)<br>其他(請註明)                        |                          |                                        |                                                                                               |                                               |
|                     |                                                           |                          |                                        |                                                                                               |                                               |
| (v) $\underline{F}$ | or Type (v) applicatio                                    | n 供第(v)類甲                |                                        |                                                                                               |                                               |
|                     | s)/development<br>義用途/發展                                  | Building He<br>Developme | ight Restrictions<br>nt at Long Bin, ` | of Maximum Total Plot F<br>s for Proposed Public Ho<br>Yuen Long<br>on a layout plan 請用平面圖說明建 | using                                         |
| (b) Dev             | relopment Schedule 發展約                                    | 田節表                      |                                        |                                                                                               |                                               |
|                     | posed gross floor area (GF                                |                          | 面積                                     | 565,490 <sub>sq.m</sub> 平方 <sup>;</sup><br>Overall 7.16                                       |                                               |
|                     | posed plot ratio 擬議地積                                     |                          | •                                      |                                                                                               | ☑About 約                                      |
|                     | posed site coverage 擬議上                                   |                          | •                                      | 70                                                                                            | ☑About 約                                      |
| 1000                | posed no. of blocks 擬議座<br>posed no. of storeys of eac    |                          | 物的擬議區數                                 | 47-52 storeys 月                                                                               | <u></u>                                       |
| 110                 | posed no. of storeys of eac                               | II DIOCK 以上是未            |                                        | ] include 包括 storeys of bas                                                                   | 9003000 DC 700700                             |
|                     |                                                           |                          |                                        | ] exclude 不包括storeys of                                                                       |                                               |
| Pro                 | posed building height of ea                               | ach block 每座建            | 築物的擬議高度 .                              | 155-170 mPD 米(主水平基準                                                                           | 連上) ☑About 約                                  |
|                     | clude two stand-alone non-<br>pout 2 storeys and about 20 |                          |                                        | m 米                                                                                           | □About 約                                      |