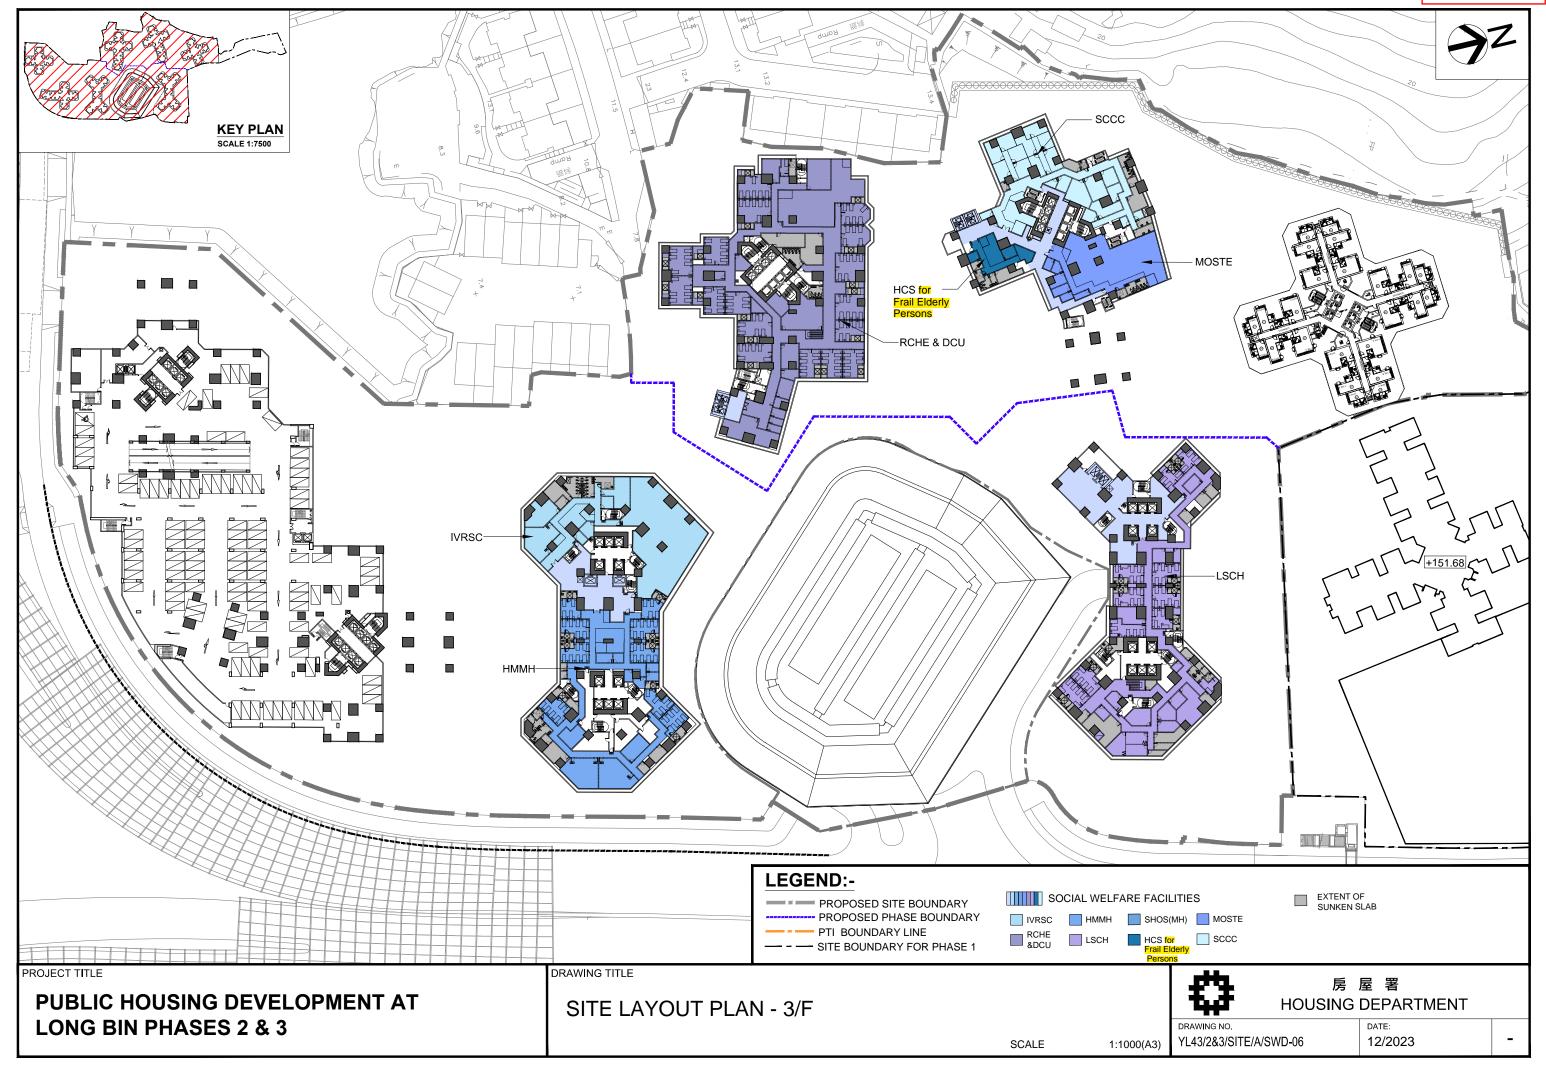

| (iv) <u>F</u>       | iv) For Type (iv) application 供第(iv)類申讀                   |                          |                                        |                                                                                               |                                               |
|---------------------|-----------------------------------------------------------|--------------------------|----------------------------------------|-----------------------------------------------------------------------------------------------|-----------------------------------------------|
| 1                   | proposed use/developm                                     | ent and develor          | oment particulars                      | evelopment restriction(s) and<br>in part (v) below –<br>議用途/發展及發展細節 –                         | d also fill in the                            |
| $\checkmark$        | Plot ratio restriction<br>地積比率限制                          | From 由                   | 6.5                                    | to 室 Overall 7.16  Phase 1: 6.8 (domestic 6.5 & Phases 2 and 3: 7.3 (domestic                 | non-domestic 0.3)<br>c 6.5 & non-domestic 0.8 |
|                     | Gross floor area restrictio<br>總樓面面積限制                    | on From 由                | sq. m 平7                               | 方米 to 至sq. m 平                                                                                | 方米                                            |
|                     | Site coverage restriction<br>上蓋面積限制                       | From 由                   | %                                      | to 至%                                                                                         |                                               |
| $\square$           | Building height restriction 建築物高度限制                       | From H                   |                                        | ド to 至m ;<br>PD 米 (主水平基準上) to 至                                                               | *                                             |
|                     |                                                           |                          |                                        | nPD 米(主水平基準上)Phase                                                                            | 20 100 00.000 / 000 / 000 /                   |
|                     |                                                           | From 🖽                   | sto                                    | oreys 層 to 至st                                                                                | oreys 層                                       |
|                     | Non-building area restric<br>非建築用地限制                      | etion From 由             | m                                      | to 至 m                                                                                        |                                               |
|                     | Others (please specify)<br>其他(請註明)                        |                          |                                        |                                                                                               |                                               |
|                     |                                                           |                          |                                        |                                                                                               |                                               |
| (v) $\underline{F}$ | or Type (v) applicatio                                    | n 供第(v)類甲                |                                        |                                                                                               |                                               |
|                     | s)/development<br>義用途/發展                                  | Building He<br>Developme | ight Restrictions<br>nt at Long Bin, ` | of Maximum Total Plot F<br>s for Proposed Public Ho<br>Yuen Long<br>on a layout plan 請用平面圖說明建 | using                                         |
| (b) Dev             | relopment Schedule 發展約                                    | 田節表                      |                                        |                                                                                               |                                               |
|                     | posed gross floor area (GF                                |                          | 面積                                     | 565,490 <sub>sq.m</sub> 平方 <sup>;</sup><br>Overall 7.16                                       |                                               |
|                     | posed plot ratio 擬議地積                                     |                          | •                                      |                                                                                               | ☑About 約                                      |
|                     | posed site coverage 擬議上                                   |                          | •                                      | 70                                                                                            | ☑About 約                                      |
| 1000                | posed no. of blocks 擬議座<br>posed no. of storeys of eac    |                          | 物的擬議區數                                 | 47-52 storeys 月                                                                               | <u></u>                                       |
| 110                 | posed no. of storeys of eac                               | II DIOCK 以上是未            |                                        | ] include 包括 storeys of bas                                                                   | 9003000 DC 700700                             |
|                     |                                                           |                          |                                        | ] exclude 不包括storeys of                                                                       |                                               |
| Pro                 | posed building height of ea                               | ach block 每座建            | 築物的擬議高度 .                              | 155-170 mPD 米(主水平基準                                                                           | 連上) ☑About 約                                  |
|                     | clude two stand-alone non-<br>pout 2 storeys and about 20 |                          |                                        | m 米                                                                                           | □About 約                                      |