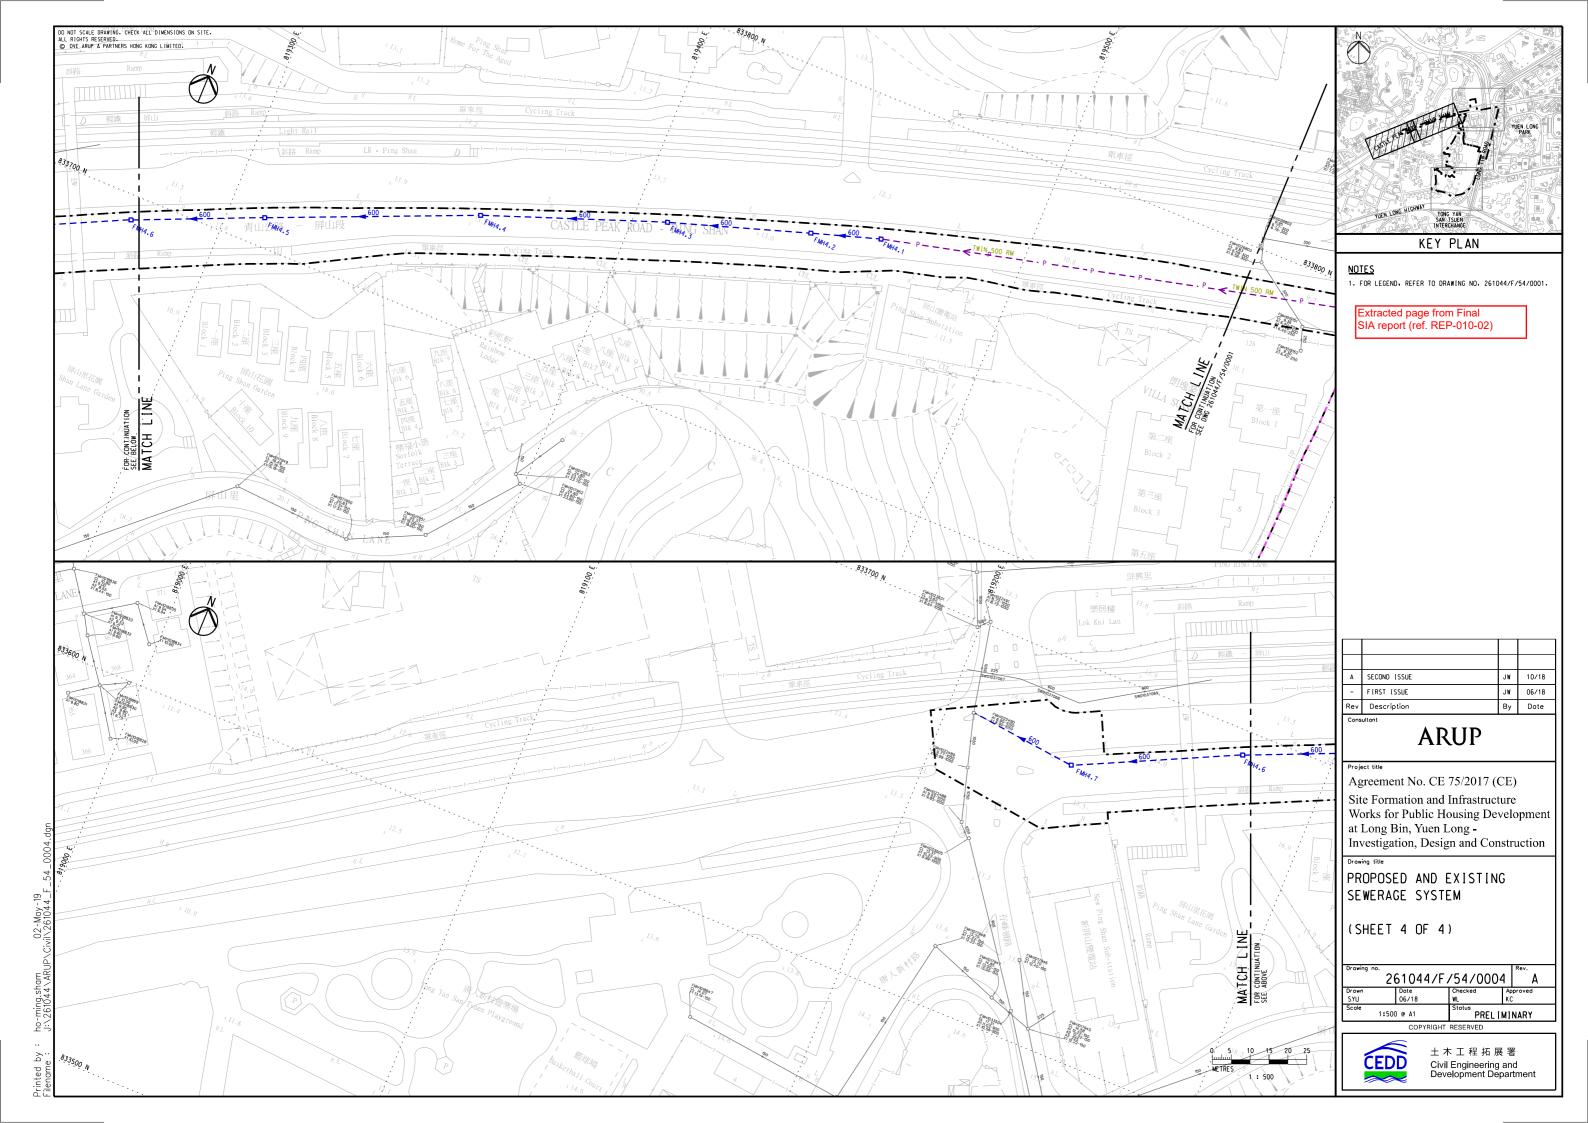

catchment                                                               |                                                                                | DMP Review.                                                                                                                                                                     |  |
| Sedimentation for proposed Works                                   | 10% deduction of Flow Area                                                                                              |                                                                                | SDM.                                                                                                                                                                            |  |













and 3 as approved under the Current Scheme. As demonstrated in the Qualitative Statement On Visual Impact Assessment (**Appendix 1** refers), the proposed BHs and the building mass of the Proposed Scheme do not involve significant change to the bulk of the podium and blocks as compared with the approved Current Scheme. It is demonstrated that with further intensification of PR, the Proposed Scheme is unlikely to cause any significant adverse visual impact and it has not compromised any original planning concept for high-density public housing development, urban design intentions and landscape planning.

### No Adverse Impact on Landscape Aspect

- 4.7. CEDD has carried out the tree preservation and removal works according to the approved Tree Preservation and Removal Proposal (TPRP) un