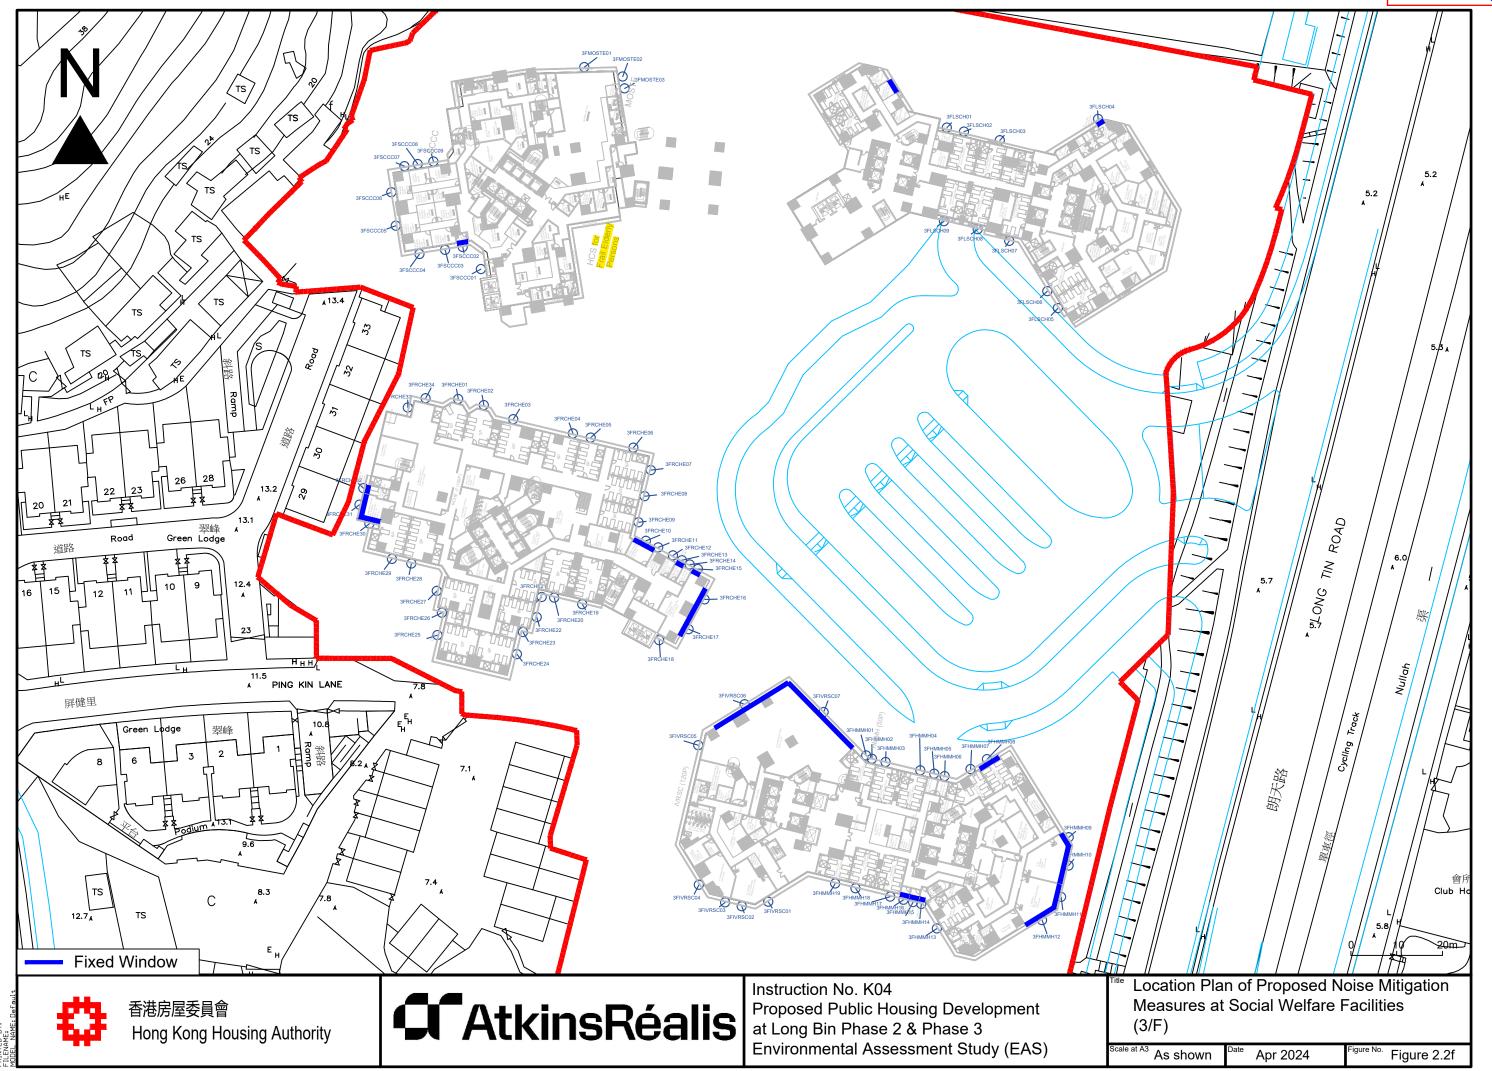

| (iv) <u>F</u>       | iv) For Type (iv) application 供第(iv)類申讀                   |                          |                                        |                                                                                               |                                               |
|---------------------|-----------------------------------------------------------|--------------------------|----------------------------------------|-----------------------------------------------------------------------------------------------|-----------------------------------------------|
| 1                   | proposed use/developm                                     | ent and develor          | oment particulars                      | evelopment restriction(s) and<br>in part (v) below –<br>議用途/發展及發展細節 –                         | d also fill in the                            |
| $\checkmark$        | Plot ratio restriction<br>地積比率限制                          | From 由                   | 6.5                                    | to 室 Overall 7.16  Phase 1: 6.8 (domestic 6.5 & Phases 2 and 3: 7.3 (domestic                 | non-domestic 0.3)<br>c 6.5 & non-domestic 0.8 |
|                     | Gross floor area restrictio<br>總樓面面積限制                    | on From 由                | sq. m 平7                               | 方米 to 至sq. m 平                                                                                | 方米                                            |
|                     | Site coverage restriction<br>上蓋面積限制                       | From 由                   | %                                      | to 至%                                                                                         |                                               |
| $\square$           | Building height restriction 建築物高度限制                       | From H                   |                                        | ド to 至m ;<br>PD 米 (主水平基準上) to 至                                                               | *                                             |
|                     |                                                           |                          |                                        | nPD 米(主水平基準上)Phase                                                                            | 20 100 00.000 / 000 / 000 /                   |
|                     |                                                           | From 🖽                   | sto                                    | oreys 層 to 至st                                                                                | oreys 層                                       |
|                     | Non-building area restric<br>非建築用地限制                      | etion From 由             | m                                      | to 至 m                                                                                        |                                               |
|                     | Others (please specify)<br>其他(請註明)                        |                          |                                        |                                                                                               |                                               |
|                     |                                                           |                          |                                        |                                                                                               |                                               |
| (v) $\underline{F}$ | or Type (v) applicatio                                    | n 供第(v)類甲                |                                        |                                                                                               |                                               |
|                     | s)/development<br>義用途/發展                                  | Building He<br>Developme | ight Restrictions<br>nt at Long Bin, ` | of Maximum Total Plot F<br>s for Proposed Public Ho<br>Yuen Long<br>on a layout plan 請用平面圖說明建 | using                                         |
| (b) Dev             | relopment Schedule 發展約                                    | 田節表                      |                                        |                                                                                               |                                               |
|                     | posed gross floor area (GF                                |                          | 面積                                     | 565,490 <sub>sq.m</sub> 平方 <sup>;</sup><br>Overall 7.16                                       |                                               |
|                     | posed plot ratio 擬議地積                                     |                          | •                                      |                                                                                               | ☑About 約                                      |
|                     | posed site coverage 擬議上                                   |                          | •                                      | 70                                                                                            | ☑About 約                                      |
| 1000                | posed no. of blocks 擬議座<br>posed no. of storeys of eac    |                          | 物的擬議區數                                 | 47-52 storeys 月                                                                               | <u></u>                                       |
| 110                 | posed no. of storeys of eac                               | II DIOCK 以上是未            |                                        | ] include 包括 storeys of bas                                                                   | 9003000 DC 700700                             |
|                     |                                                           |                          |                                        | ] exclude 不包括storeys of                                                                       |                                               |
| Pro                 | posed building height of ea                               | ach block 每座建            | 築物的擬議高度 .                              | 155-170 mPD 米(主水平基準                                                                           | 連上) ☑About 約                                  |
|                     | clude two stand-alone non-<br>pout 2 storeys and about 20 |                          |                                        | m 米                                                                                           | □About 約                                      |