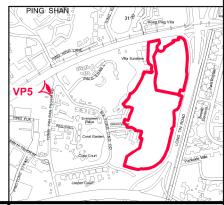

2. Name of Authorised Agent (if applicable) 獲授權代理人姓名/名稱(如適用)
(□Mr. 先生 /□Mrs. 夫人 /□Miss 小姐 /□Ms. 女士 /□Company公司 /□Organisation 機構)

| 3.  | Application Site 申請地點                                                                                |                                                                                                                                   |
|-----|------------------------------------------------------------------------------------------------------|-----------------------------------------------------------------------------------------------------------------------------------|
| (a) | Full address / location / demarcation district and lot number (if applicable) 詳細地址/地點/丈量約份及地段號碼(如適用) | Lot No. 1768 in D.D. 122 and Government Land<br>adjacent to Castle Peak Road - Ping Shan, Long Bin,<br>Yuen Long, New Territories |
| (b) | Site area and/or gross floor area involved<br>涉及的地盤面積及/或總樓面面<br>積                                    | (Subject to detailed site survey) ☑Site area 地盤面積 79,000 sq.m 平方米☑About 約 ☑Gross floor area 總樓面面積 565,490 sq.m 平方米☑About 約        |
| (c) | Area of Government land included (if any)<br>所包括的政府土地面積(倘有)                                          | 56,000 sq.m 平方米 ☑About 約                                                                                                          |

| (d)           | stat                                                                      | ne and number of<br>utory plan(s)<br>易法定圖則的名稱及       |                                                           | Approved Tong Yan San Tsuen Outlin No. S/YL-TYST/14                                                                                                                                                                                                                                                                                                        | ne Zoning Plan                                                 |  |  |
|---------------|---------------------------------------------------------------------------|------------------------------------------------------|-----------------------------------------------------------|------------------------------------------------------------------------------------------------------------------------------------------------------------------------------------------------------------------------------------------------------------------------------------------------------------------------------------------------------------|----------------------------------------------------------------|--|--|
| (e)           |                                                                           | d use zone(s) involv<br>及的土地用途地帶                     | ved                                                       | "Residential (Group A)1" ("R(A)1") an<br>"Residential (Group B)1" ("R(B)1")                                                                                                                                                                                                                                                                                | d                                                              |  |  |
| (f)           | (f) Current use(s)<br>現時用途                                                |                                                      |                                                           | Phase 1: under construction for public housing development Phases 2 and 3: under site formation and infrastructure works by the Civil Engineering and Development Department.  (If there are any Government, institution or community facilities, please illustrate on plan and specify the use and gross floor area) (如有任何政府、機構或社區設施,請在圖則上顯示,並註明用途及總樓面面積) |                                                                |  |  |
| 4.            | "Cı                                                                       | urrent Land Ow                                       | vner" of A                                                | pplication Site 申請地點的「現行土均                                                                                                                                                                                                                                                                                                                                 |                                                                |  |  |
| The           |                                                                           | <br>cant 申請人 —                                       |                                                           | 7 5,0 5,00 5,00 5,00 5,00 5,00 5,00 5,00                                                                                                                                                                                                                                                                                                                   | 7 4 / F / J / F / J                                            |  |  |
| $\square$     | is the                                                                    | e sole "current land                                 | owner'' <sup>#&amp;</sup> (pl<br>有人」 <sup>#&amp;</sup> (訂 | ease proceed to Part 6 and attach documentary proof<br>青繼續填寫第 6 部分,並夾附業權證明文件)。                                                                                                                                                                                                                                                                             | of ownership).                                                 |  |  |
|               | is on<br>是其                                                               | e of the "current lan<br>中一名「現行土地                    | id owners"# &<br>z擁有人」#&                                  | (please attach documentary proof of ownership).<br>(請夾附業權證明文件)。                                                                                                                                                                                                                                                                                            |                                                                |  |  |
|               | 」 is not a "current land owner"#. 並不是「現行土地擁有人」#。                          |                                                      |                                                           |                                                                                                                                                                                                                                                                                                                                                            |                                                                |  |  |
|               |                                                                           |                                                      |                                                           | vernment land (please proceed to Part 6).<br>繼續填寫第 6 部分)。                                                                                                                                                                                                                                                                                                  |                                                                |  |  |
| 5.            | Stat                                                                      | tement on Owne                                       | or's Conso                                                | nt/Notification                                                                                                                                                                                                                                                                                                                                            |                                                                |  |  |
| J.            |                                                                           |                                                      |                                                           | T土地擁有人的陳述                                                                                                                                                                                                                                                                                                                                                  |                                                                |  |  |
| (a)           | According to the record(s) of the Land Registry as at                     |                                                      |                                                           |                                                                                                                                                                                                                                                                                                                                                            |                                                                |  |  |
| (b)           | The                                                                       | applicant 申請人 -                                      | e e e e e e e e e e e e e e e e e e e                     |                                                                                                                                                                                                                                                                                                                                                            |                                                                |  |  |
|               |                                                                           | 10.00                                                |                                                           | "current land owner(s)".                                                                                                                                                                                                                                                                                                                                   |                                                                |  |  |
|               |                                                                           | 已取得                                                  | 名「                                                        | 現行土地擁有人」#的同意。                                                                                                                                                                                                                                                                                                                                              |                                                                |  |  |
|               | Details of consent of "current land owner(s)" obtained 取得「現行土地擁有人」 "同意的詳情 |                                                      |                                                           |                                                                                                                                                                                                                                                                                                                                                            |                                                                |  |  |
| 2             |                                                                           | No. of 'Current<br>Land Owner(s)'<br>「現行土地擁有<br>人」數目 | Registry wh                                               | /address of premises as shown in the record of the Land<br>ere consent(s) has/have been obtained<br>三冊處記錄已獲得同意的地段號碼/處所地址                                                                                                                                                                                                                                   | Date of consent obtained<br>(DD/MM/YYYY)<br>取得同意的日期<br>(日/月/年) |  |  |
|               |                                                                           | ÷                                                    | 18                                                        |                                                                                                                                                                                                                                                                                                                                                            |                                                                |  |  |
|               |                                                                           |                                                      |                                                           |                                                                                                                                                                                                                                                                                                                                                            |                                                                |  |  |
| 69<br>11 - 54 |                                                                           |                                                      |                                                           |                                                                                                                                                                                                                                                                                                                                                            | ,                                                              |  |  |
| 8             |                                                                           | (Please use separate s                               | heets if the sno                                          | ace of any box above is insufficient. 如上列任何方格的约                                                                                                                                                                                                                                                                                                            | 2問不足,镨又百治明)                                                    |  |  |