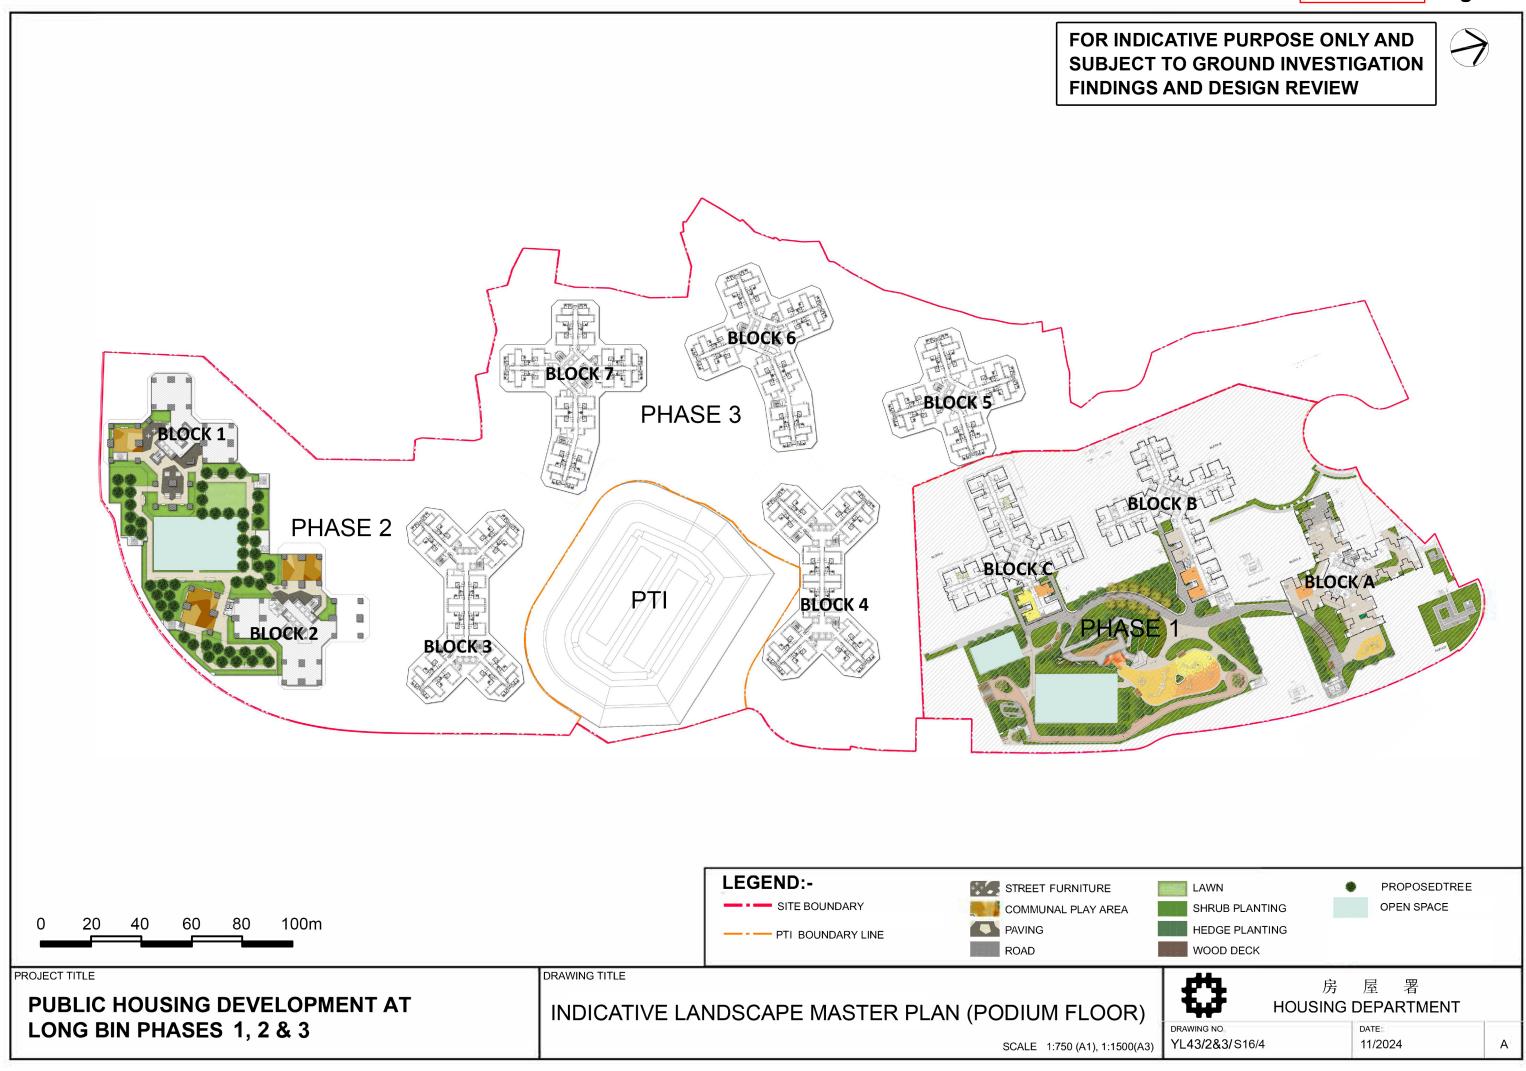

| (iv) <u>F</u>       | iv) For Type (iv) application 供第(iv)類申讀                   |                          |                                        |                                                                                               |                                               |
|---------------------|-----------------------------------------------------------|--------------------------|----------------------------------------|-----------------------------------------------------------------------------------------------|-----------------------------------------------|
| 1                   | proposed use/developm                                     | ent and develor          | oment particulars                      | evelopment restriction(s) and<br>in part (v) below –<br>議用途/發展及發展細節 –                         | d also fill in the                            |
| $\checkmark$        | Plot ratio restriction<br>地積比率限制                          | From 由                   | 6.5                                    | to 室 Overall 7.16  Phase 1: 6.8 (domestic 6.5 & Phases 2 and 3: 7.3 (domestic                 | non-domestic 0.3)<br>c 6.5 & non-domestic 0.8 |
|                     | Gross floor area restrictio<br>總樓面面積限制                    | on From 由                | sq. m 平7                               | 方米 to 至sq. m 平                                                                                | 方米                                            |
|                     | Site coverage restriction<br>上蓋面積限制                       | From 由                   | %                                      | to 至%                                                                                         |                                               |
| $\square$           | Building height restriction 建築物高度限制                       | From H                   |                                        | ド to 至m ;<br>PD 米 (主水平基準上) to 至                                                               | *                                             |
|                     |                                                           |                          |                                        | nPD 米(主水平基準上)Phase                                                                            | 20 100 00.000 / 000 / 000 /                   |
|                     |                                                           | From 🖽                   | sto                                    | oreys 層 to 至st                                                                                | oreys 層                                       |
|                     | Non-building area restric<br>非建築用地限制                      | etion From 由             | m                                      | to 至 m                                                                                        |                                               |
|                     | Others (please specify)<br>其他(請註明)                        |                          |                                        |                                                                                               |                                               |
|                     |                                                           |                          |                                        |                                                                                               |                                               |
| (v) $\underline{F}$ | or Type (v) applicatio                                    | n 供第(v)類甲                |                                        |                                                                                               |                                               |
|                     | s)/development<br>義用途/發展                                  | Building He<br>Developme | ight Restrictions<br>nt at Long Bin, ` | of Maximum Total Plot F<br>s for Proposed Public Ho<br>Yuen Long<br>on a layout plan 請用平面圖說明建 | using                                         |
| (b) Dev             | relopment Schedule 發展約                                    | 田節表                      |                                        |                                                                                               |                                               |
|                     | posed gross floor area (GF                                |                          | 面積                                     | 565,490 <sub>sq.m</sub> 平方 <sup>;</sup><br>Overall 7.16                                       |                                               |
|                     | posed plot ratio 擬議地積                                     |                          | •                                      |                                                                                               | ☑About 約                                      |
|                     | posed site coverage 擬議上                                   |                          | •                                      | 70                                                                                            | ☑About 約                                      |
| 1000                | posed no. of blocks 擬議座<br>posed no. of storeys of eac    |                          | 物的擬議區數                                 | 47-52 storeys 月                                                                               | <u></u>                                       |
| 110                 | posed no. of storeys of eac                               | II DIOCK 以上是未            |                                        | ] include 包括 storeys of bas                                                                   | 9003000 DC 700700                             |
|                     |                                                           |                          |                                        | ] exclude 不包括storeys of                                                                       |                                               |
| Pro                 | posed building height of ea                               | ach block 每座建            | 築物的擬議高度 .                              | 155-170 mPD 米(主水平基準                                                                           | 連上) ☑About 約                                  |
|                     | clude two stand-alone non-<br>pout 2 storeys and about 20 |                          |                                        | m 米                                                                                           | □About 約                                      |