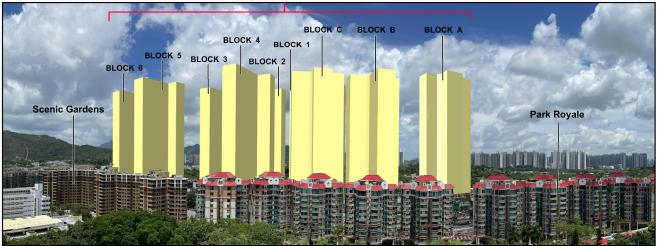

| (iv) <u>F</u>       | iv) For Type (iv) application 供第(iv)類申讀                   |                          |                                        |                                                                                               |                                               |
|---------------------|-----------------------------------------------------------|--------------------------|----------------------------------------|-----------------------------------------------------------------------------------------------|-----------------------------------------------|
| 1                   | proposed use/developm                                     | ent and develor          | oment particulars                      | evelopment restriction(s) and<br>in part (v) below –<br>議用途/發展及發展細節 –                         | d also fill in the                            |
| $\checkmark$        | Plot ratio restriction<br>地積比率限制                          | From 由                   | 6.5                                    | to 室 Overall 7.16  Phase 1: 6.8 (domestic 6.5 & Phases 2 and 3: 7.3 (domestic                 | non-domestic 0.3)<br>c 6.5 & non-domestic 0.8 |
|                     | Gross floor area restrictio<br>總樓面面積限制                    | on From 由                | sq. m 平7                               | 方米 to 至sq. m 平                                                                                | 方米                                            |
|                     | Site coverage restriction<br>上蓋面積限制                       | From 由                   | %                                      | to 至%                                                                                         |                                               |
| $\square$           | Building height restriction 建築物高度限制                       | From H                   |                                        | ド to 至m ;<br>PD 米 (主水平基準上) to 至                                                               | *                                             |
|                     |                                                           |                          |                                        | nPD 米(主水平基準上)Phase                                                                            | 20 100 00.000 / 000 / 000 /                   |
|                     |                                                           | From 🖽                   | sto                                    | oreys 層 to 至st                                                                                | oreys 層                                       |
|                     | Non-building area restric<br>非建築用地限制                      | etion From 由             | m                                      | to 至 m                                                                                        |                                               |
|                     | Others (please specify)<br>其他(請註明)                        |                          |                                        |                                                                                               |                                               |
|                     |                                                           |                          |                                        |                                                                                               |                                               |
| (v) $\underline{F}$ | or Type (v) applicatio                                    | n 供第(v)類甲                |                                        |                                                                                               |                                               |
|                     | s)/development<br>義用途/發展                                  | Building He<br>Developme | ight Restrictions<br>nt at Long Bin, ` | of Maximum Total Plot F<br>s for Proposed Public Ho<br>Yuen Long<br>on a layout plan 請用平面圖說明建 | using                                         |
| (b) Dev             | relopment Schedule 發展約                                    | 田節表                      |                                        |                                                                                               |                                               |
|                     | posed gross floor area (GF                                |                          | 面積                                     | 565,490 <sub>sq.m</sub> 平方 <sup>;</sup><br>Overall 7.16                                       |                                               |
|                     | posed plot ratio 擬議地積                                     |                          | •                                      |                                                                                               | ☑About 約                                      |
|                     | posed site coverage 擬議上                                   |                          | •                                      | 70                                                                                            | ☑About 約                                      |
| 1000                | posed no. of blocks 擬議座<br>posed no. of storeys of eac    |                          | 物的擬議區數                                 | 47-52 storeys 月                                                                               | <u></u>                                       |
| 110                 | posed no. of storeys of eac                               | II DIOCK 以上是未            |                                        | ] include 包括 storeys of bas                                                                   | 9003000 DC 700700                             |
|                     |                                                           |                          |                                        | ] exclude 不包括storeys of                                                                       |                                               |
| Pro                 | posed building height of ea                               | ach block 每座建            | 築物的擬議高度 .                              | 155-170 mPD 米(主水平基準                                                                           | 連上) ☑About 約                                  |
|                     | clude two stand-alone non-<br>pout 2 storeys and about 20 |                          |                                        | m 米                                                                                           | □About 約                                      |