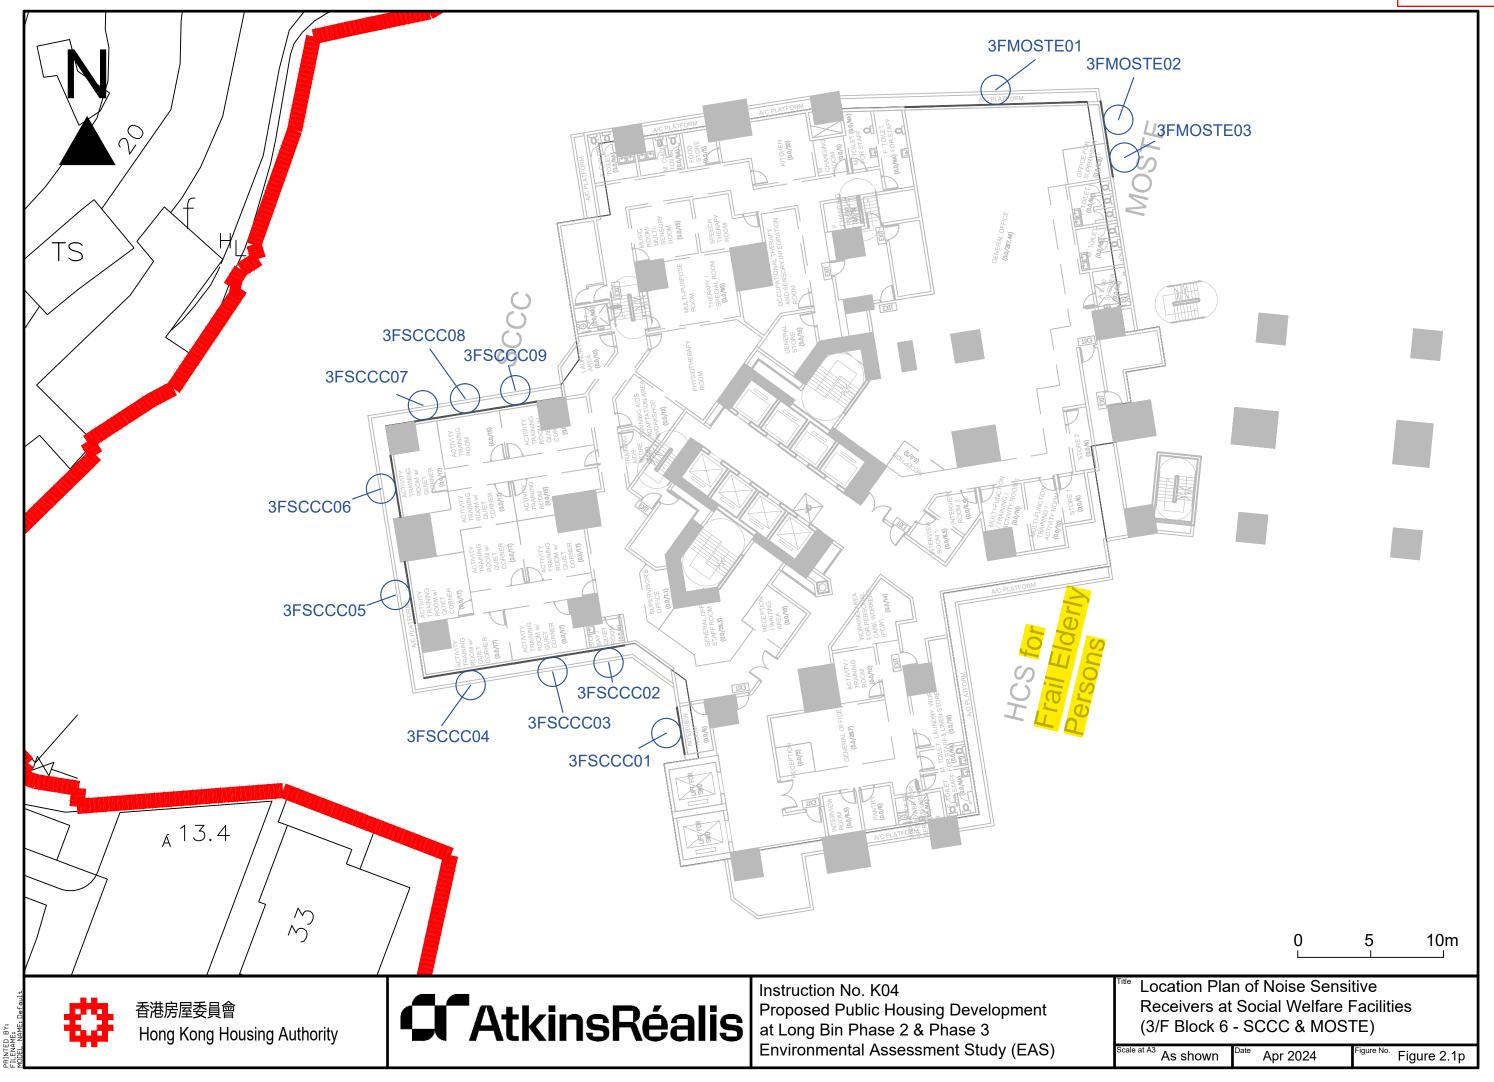

dential Care Home for the Elderly (RCHE) & Day Care Unit in RCHE (DCU)                                                                                                                | Block 7        |                   |  |  |
| 6/F                                                | District Tenancy Management Office (DTMO)                                                                                                                                                 | Block 1        |                   |  |  |
|                                                    | Estate Management Office (EMO) & District Management Office (DMO)                                                                                                                         | Block 2        | +35.7             |  |  |













# Approved s.16 Application No. A/YL-TYST/1074 (Current Scheme) Application Site



## **Proposed Scheme**

**Application Site** 



### LEGEND:



Approved s.16 Application No. A/YL-TYST/1074 (Current Scheme)



The OZP Compliance Scheme



**Application Site** 



PHOTOMONTAGE OF VIEWPOINT 1 (VIEW FROM PING KIN LANE)



PLAN 2

DATE:

14. 11. 2024

## Approved s.16 Application No. A/YL-TYST/1074 (Current Scheme) Application Site

BLOCK 6

BLOCK 5

BLOCK 2

BLOCK A

BLOCK 7

**Proposed Scheme** 

Application Site



LEGEND:



Approved s.16 Application No. A/YL-TYST/1074 (Current Scheme)



The OZP Compliance Scheme



Application Site

PHOTOMONTAGE OF VIEWPOINT 2 (VIEW FROM LONG TIN ROAD)

HOUSING DEPARTMENT PLANNING SECTIONS

PLAN 3

DATE: 14. 11. 2024

### Approved s.16 App