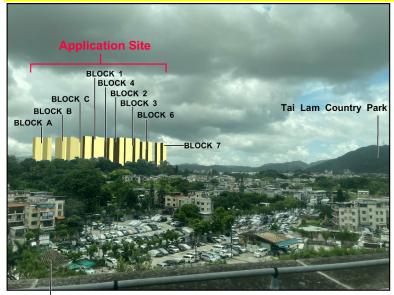

| (iv) <u>F</u>       | iv) For Type (iv) application 供第(iv)類申讀                   |                          |                                        |                                                                                               |                                               |
|---------------------|-----------------------------------------------------------|--------------------------|----------------------------------------|-----------------------------------------------------------------------------------------------|-----------------------------------------------|
| 1                   | proposed use/developm                                     | ent and develor          | oment particulars                      | evelopment restriction(s) and<br>in part (v) below –<br>議用途/發展及發展細節 –                         | d also fill in the                            |
| $\checkmark$        | Plot ratio restriction<br>地積比率限制                          | From 由                   | 6.5                                    | to 室 Overall 7.16  Phase 1: 6.8 (domestic 6.5 & Phases 2 and 3: 7.3 (domestic                 | non-domestic 0.3)<br>c 6.5 & non-domestic 0.8 |
|                     | Gross floor area restrictio<br>總樓面面積限制                    | on From 由                | sq. m 平7                               | 方米 to 至sq. m 平                                                                                | 方米                                            |
|                     | Site coverage restriction<br>上蓋面積限制                       | From 由                   | %                                      | to 至%                                                                                         |                                               |
| $\square$           | Building height restriction 建築物高度限制                       | From H                   |                                        | ド to 至m ;<br>PD 米 (主水平基準上) to 至                                                               | *                                             |
|                     |                                                           |                          |                                        | nPD 米(主水平基準上)Phase                                                                            | 20 100 00.000 / 000 / 000 /                   |
|                     |                                                           | From 🖽                   | sto                                    | oreys 層 to 至st                                                                                | oreys 層                                       |
|                     | Non-building area restric<br>非建築用地限制                      | etion From 由             | m                                      | to 至 m                                                                                        |                                               |
|                     | Others (please specify)<br>其他(請註明)                        |                          |                                        |                                                                                               |                                               |
|                     |                                                           |                          |                                        |                                                                                               |                                               |
| (v) $\underline{F}$ | or Type (v) applicatio                                    | n 供第(v)類甲                |                                        |                                                                                               |                                               |
|                     | s)/development<br>義用途/發展                                  | Building He<br>Developme | ight Restrictions<br>nt at Long Bin, ` | of Maximum Total Plot F<br>s for Proposed Public Ho<br>Yuen Long<br>on a layout plan 請用平面圖說明建 | using                                         |
| (b) Dev             | relopment Schedule 發展約                                    | 田節表                      |                                        |                                                                                               |                                               |
|                     | posed gross floor area (GF                                |                          | 面積                                     | 565,490 <sub>sq.m</sub> 平方 <sup>;</sup><br>Overall 7.16                                       |                                               |
|                     | posed plot ratio 擬議地積                                     |                          | •                                      |                                                                                               | ☑About 約                                      |
|                     | posed site coverage 擬議上                                   |                          | •                                      | 70                                                                                            | ☑About 約                                      |
| 1000                | posed no. of blocks 擬議座<br>posed no. of storeys of eac    |                          | 物的擬議區數                                 | 47-52 storeys 月                                                                               | <u></u>                                       |
| 110                 | posed no. of storeys of eac                               | II DIOCK 以上是未            |                                        | ] include 包括 storeys of bas                                                                   | 9003000 DC 700700                             |
|                     |                                                           |                          |                                        | ] exclude 不包括storeys of                                                                       |                                               |
| Pro                 | posed building height of ea                               | ach block 每座建            | 築物的擬議高度 .                              | 155-170 mPD 米(主水平基準                                                                           | 連上) ☑About 約                                  |
|                     | clude two stand-alone non-<br>pout 2 storeys and about 20 |                          |                                        | m 米                                                                                           | □About 約                                      |