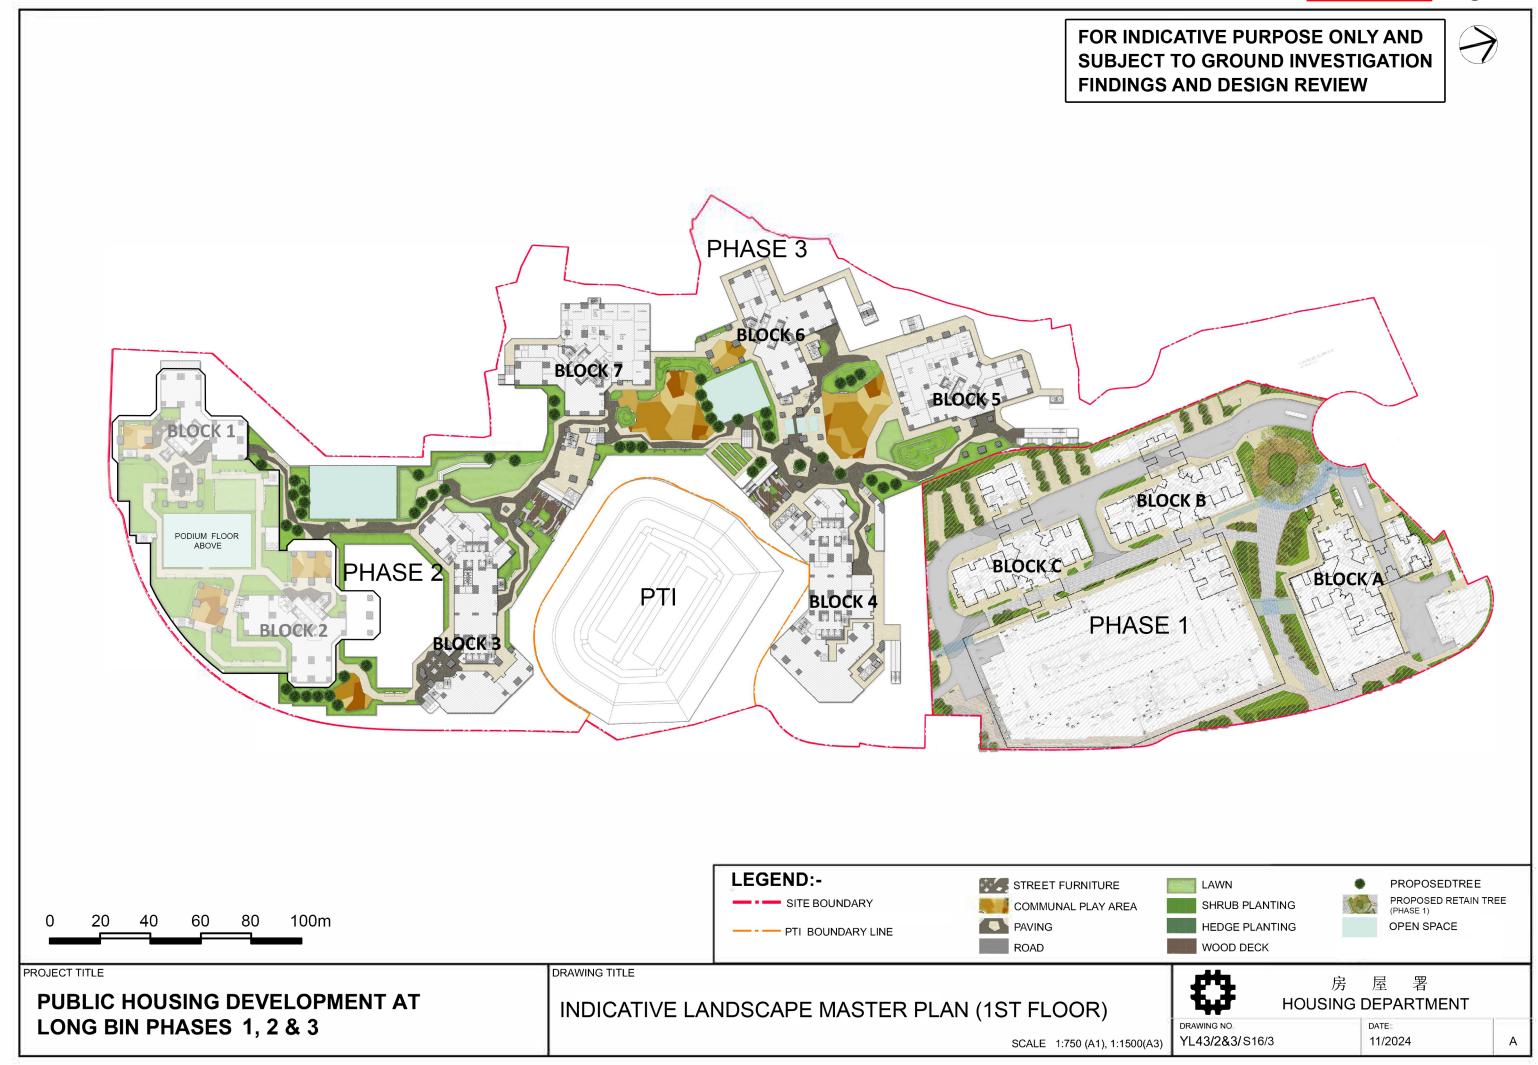

| (iv) <u>F</u>       | iv) For Type (iv) application 供第(iv)類申讀                   |                          |                                        |                                                                                               |                                               |
|---------------------|-----------------------------------------------------------|--------------------------|----------------------------------------|-----------------------------------------------------------------------------------------------|-----------------------------------------------|
| 1                   | proposed use/developm                                     | ent and develor          | oment particulars                      | evelopment restriction(s) and<br>in part (v) below –<br>議用途/發展及發展細節 –                         | d also fill in the                            |
| $\checkmark$        | Plot ratio restriction<br>地積比率限制                          | From 由                   | 6.5                                    | to 室 Overall 7.16  Phase 1: 6.8 (domestic 6.5 & Phases 2 and 3: 7.3 (domestic                 | non-domestic 0.3)<br>c 6.5 & non-domestic 0.8 |
|                     | Gross floor area restrictio<br>總樓面面積限制                    | on From 由                | sq. m 平7                               | 方米 to 至sq. m 平                                                                                | 方米                                            |
|                     | Site coverage restriction<br>上蓋面積限制                       | From 由                   | %                                      | to 至%                                                                                         |                                               |
| $\square$           | Building height restriction 建築物高度限制                       | From H                   |                                        | ド to 至m ;<br>PD 米 (主水平基準上) to 至                                                               | *                                             |
|                     |                                                           |                          |                                        | nPD 米(主水平基準上)Phase                                                                            | 20 100 00.000 / 000 / 000 /                   |
|                     |                                                           | From 🖽                   | sto                                    | oreys 層 to 至st                                                                                | oreys 層                                       |
|                     | Non-building area restric<br>非建築用地限制                      | etion From 由             | m                                      | to 至 m                                                                                        |                                               |
|                     | Others (please specify)<br>其他(請註明)                        |                          |                                        |                                                                                               |                                               |
|                     |                                                           |                          |                                        |                                                                                               |                                               |
| (v) $\underline{F}$ | or Type (v) applicatio                                    | n 供第(v)類甲                |                                        |                                                                                               |                                               |
|                     | s)/development<br>義用途/發展                                  | Building He<br>Developme | ight Restrictions<br>nt at Long Bin, ` | of Maximum Total Plot F<br>s for Proposed Public Ho<br>Yuen Long<br>on a layout plan 請用平面圖說明建 | using                                         |
| (b) Dev             | relopment Schedule 發展約                                    | 田節表                      |                                        |                                                                                               |                                               |
|                     | posed gross floor area (GF                                |                          | 面積                                     | 565,490 <sub>sq.m</sub> 平方 <sup>;</sup><br>Overall 7.16                                       |                                               |
|                     | posed plot ratio 擬議地積                                     |                          | •                                      |                                                                                               | ☑About 約                                      |
|                     | posed site coverage 擬議上                                   |                          | •                                      | 70                                                                                            | ☑About 約                                      |
| 1000                | posed no. of blocks 擬議座<br>posed no. of storeys of eac    |                          | 物的擬議區數                                 | 47-52 storeys 月                                                                               | <u></u>                                       |
| 110                 | posed no. of storeys of eac                               | II DIOCK 以上是未            |                                        | ] include 包括 storeys of bas                                                                   | 9003000 DC 700700                             |
|                     |                                                           |                          |                                        | ] exclude 不包括storeys of                                                                       |                                               |
| Pro                 | posed building height of ea                               | ach block 每座建            | 築物的擬議高度 .                              | 155-170 mPD 米(主水平基準                                                                           | 連上) ☑About 約                                  |
|                     | clude two stand-alone non-<br>pout 2 storeys and about 20 |                          |                                        | m 米                                                                                           | □About 約                                      |