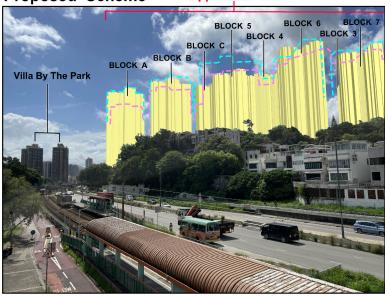

| (iv) <u>F</u>       | iv) For Type (iv) application 供第(iv)類申讀                   |                          |                                        |                                                                                               |                                               |
|---------------------|-----------------------------------------------------------|--------------------------|----------------------------------------|-----------------------------------------------------------------------------------------------|-----------------------------------------------|
| 1                   | proposed use/developm                                     | ent and develor          | oment particulars                      | evelopment restriction(s) and<br>in part (v) below –<br>議用途/發展及發展細節 –                         | d also fill in the                            |
| $\checkmark$        | Plot ratio restriction<br>地積比率限制                          | From 由                   | 6.5                                    | to 室 Overall 7.16  Phase 1: 6.8 (domestic 6.5 & Phases 2 and 3: 7.3 (domestic                 | non-domestic 0.3)<br>c 6.5 & non-domestic 0.8 |
|                     | Gross floor area restrictio<br>總樓面面積限制                    | on From 由                | sq. m 平7                               | 方米 to 至sq. m 平                                                                                | 方米                                            |
|                     | Site coverage restriction<br>上蓋面積限制                       | From 由                   | %                                      | to 至%                                                                                         |                                               |
| $\square$           | Building height restriction 建築物高度限制                       | From H                   |                                        | ド to 至m ;<br>PD 米 (主水平基準上) to 至                                                               | *                                             |
|                     |                                                           |                          |                                        | nPD 米(主水平基準上)Phase                                                                            | 20 100 00.000 / 000 / 000 /                   |
|                     |                                                           | From 🖽                   | sto                                    | oreys 層 to 至st                                                                                | oreys 層                                       |
|                     | Non-building area restric<br>非建築用地限制                      | etion From 由             | m                                      | to 至 m                                                                                        |                                               |
|                     | Others (please specify)<br>其他(請註明)                        |                          |                                        |                                                                                               |                                               |
|                     |                                                           |                          |                                        |                                                                                               |                                               |
| (v) $\underline{F}$ | or Type (v) applicatio                                    | n 供第(v)類甲                |                                        |                                                                                               |                                               |
|                     | s)/development<br>義用途/發展                                  | Building He<br>Developme | ight Restrictions<br>nt at Long Bin, ` | of Maximum Total Plot F<br>s for Proposed Public Ho<br>Yuen Long<br>on a layout plan 請用平面圖說明建 | using                                         |
| (b) Dev             | relopment Schedule 發展約                                    | 田節表                      |                                        |                                                                                               |                                               |
|                     | posed gross floor area (GF                                |                          | 面積                                     | 565,490 <sub>sq.m</sub> 平方 <sup>;</sup><br>Overall 7.16                                       |                                               |
|                     | posed plot ratio 擬議地積                                     |                          | •                                      |                                                                                               | ☑About 約                                      |
|                     | posed site coverage 擬議上                                   |                          | •                                      | 70                                                                                            | ☑About 約                                      |
| 1000                | posed no. of blocks 擬議座<br>posed no. of storeys of eac    |                          | 物的擬議區數                                 | 47-52 storeys 月                                                                               | <u></u>                                       |
| 110                 | posed no. of storeys of eac                               | II DIOCK 以上是未            |                                        | ] include 包括 storeys of bas                                                                   | 9003000 DC 700700                             |
|                     |                                                           |                          |                                        | ] exclude 不包括storeys of                                                                       |                                               |
| Pro                 | posed building height of ea                               | ach block 每座建            | 築物的擬議高度 .                              | 155-170 mPD 米(主水平基準                                                                           | 連上) ☑About 約                                  |
|                     | clude two stand-alone non-<br>pout 2 storeys and about 20 |                          |                                        | m 米                                                                                           | □About 約                                      |