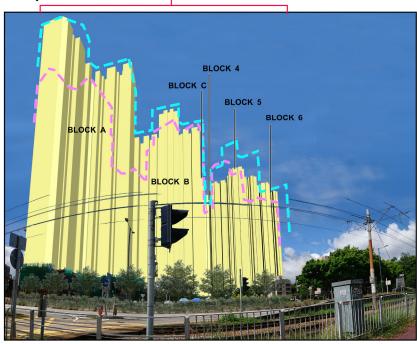

| (iv) <u>F</u>       | iv) For Type (iv) application 供第(iv)類申讀                   |                          |                                        |                                                                                               |                                               |
|---------------------|-----------------------------------------------------------|--------------------------|----------------------------------------|-----------------------------------------------------------------------------------------------|-----------------------------------------------|
| 1                   | proposed use/developm                                     | ent and develor          | oment particulars                      | evelopment restriction(s) and<br>in part (v) below –<br>議用途/發展及發展細節 –                         | d also fill in the                            |
| $\checkmark$        | Plot ratio restriction<br>地積比率限制                          | From 由                   | 6.5                                    | to 室 Overall 7.16  Phase 1: 6.8 (domestic 6.5 & Phases 2 and 3: 7.3 (domestic                 | non-domestic 0.3)<br>c 6.5 & non-domestic 0.8 |
|                     | Gross floor area restrictio<br>總樓面面積限制                    | on From 由                | sq. m 平7                               | 方米 to 至sq. m 平                                                                                | 方米                                            |
|                     | Site coverage restriction<br>上蓋面積限制                       | From 由                   | %                                      | to 至%                                                                                         |                                               |
| $\square$           | Building height restriction 建築物高度限制                       | From H                   |                                        | ド to 至m ;<br>PD 米 (主水平基準上) to 至                                                               | *                                             |
|                     |                                                           |                          |                                        | nPD 米(主水平基準上)Phase                                                                            | 20 100 00.000 / 000 / 000 /                   |
|                     |                                                           | From 🖽                   | sto                                    | oreys 層 to 至st                                                                                | oreys 層                                       |
|                     | Non-building area restric<br>非建築用地限制                      | etion From 由             | m                                      | to 至 m                                                                                        |                                               |
|                     | Others (please specify)<br>其他(請註明)                        |                          |                                        |                                                                                               |                                               |
|                     |                                                           |                          |                                        |                                                                                               |                                               |
| (v) $\underline{F}$ | or Type (v) applicatio                                    | n 供第(v)類甲                |                                        |                                                                                               |                                               |
|                     | s)/development<br>義用途/發展                                  | Building He<br>Developme | ight Restrictions<br>nt at Long Bin, ` | of Maximum Total Plot F<br>s for Proposed Public Ho<br>Yuen Long<br>on a layout plan 請用平面圖說明建 | using                                         |
| (b) Dev             | relopment Schedule 發展約                                    | 田節表                      |                                        |                                                                                               |                                               |
|                     | posed gross floor area (GF                                |                          | 面積                                     | 565,490 <sub>sq.m</sub> 平方 <sup>;</sup><br>Overall 7.16                                       |                                               |
|                     | posed plot ratio 擬議地積                                     |                          | •                                      |                                                                                               | ☑About 約                                      |
|                     | posed site coverage 擬議上                                   |                          | •                                      | 70                                                                                            | ☑About 約                                      |
| 1000                | posed no. of blocks 擬議座<br>posed no. of storeys of eac    |                          | 物的擬議區數                                 | 47-52 storeys 月                                                                               | <u></u>                                       |
| 110                 | posed no. of storeys of eac                               | II DIOCK 以上是未            |                                        | ] include 包括 storeys of bas                                                                   | 9003000 DC 700700                             |
|                     |                                                           |                          |                                        | ] exclude 不包括storeys of                                                                       |                                               |
| Pro                 | posed building height of ea                               | ach block 每座建            | 築物的擬議高度 .                              | 155-170 mPD 米(主水平基準                                                                           | 連上) ☑About 約                                  |
|                     | clude two stand-alone non-<br>pout 2 storeys and about 20 |                          |                                        | m 米                                                                                           | □About 約                                      |