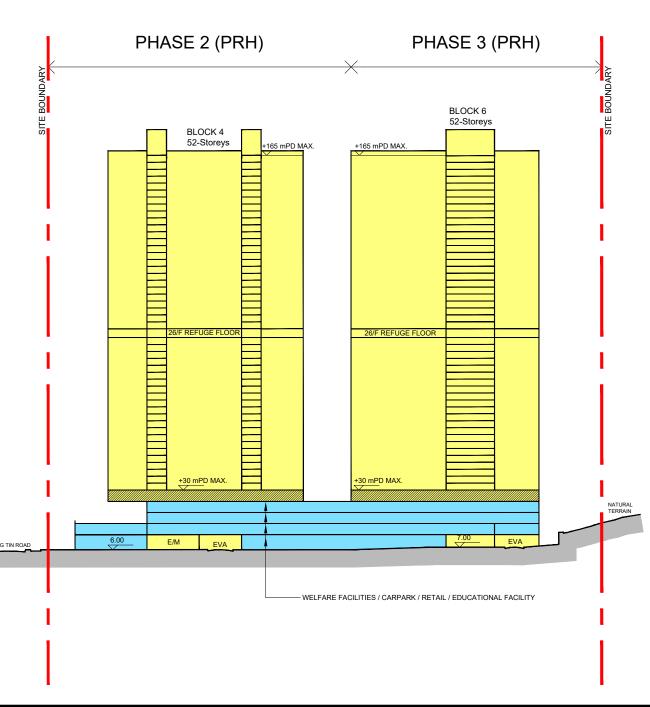

| (iv) <u>F</u>       | iv) For Type (iv) application 供第(iv)類申讀                   |                          |                                        |                                                                                               |                                               |
|---------------------|-----------------------------------------------------------|--------------------------|----------------------------------------|-----------------------------------------------------------------------------------------------|-----------------------------------------------|
| 1                   | proposed use/developm                                     | ent and develor          | oment particulars                      | evelopment restriction(s) and<br>in part (v) below –<br>議用途/發展及發展細節 –                         | d also fill in the                            |
| $\checkmark$        | Plot ratio restriction<br>地積比率限制                          | From 由                   | 6.5                                    | to 室 Overall 7.16  Phase 1: 6.8 (domestic 6.5 & Phases 2 and 3: 7.3 (domestic                 | non-domestic 0.3)<br>c 6.5 & non-domestic 0.8 |
|                     | Gross floor area restrictio<br>總樓面面積限制                    | on From 由                | sq. m 平7                               | 方米 to 至sq. m 平                                                                                | 方米                                            |
|                     | Site coverage restriction<br>上蓋面積限制                       | From 由                   | %                                      | to 至%                                                                                         |                                               |
| $\square$           | Building height restriction 建築物高度限制                       | From H                   |                                        | ド to 至m ;<br>PD 米 (主水平基準上) to 至                                                               | *                                             |
|                     |                                                           |                          |                                        | nPD 米(主水平基準上)Phase                                                                            | 20 100 00.000 / 000 / 000 /                   |
|                     |                                                           | From 🖽                   | sto                                    | oreys 層 to 至st                                                                                | oreys 層                                       |
|                     | Non-building area restric<br>非建築用地限制                      | etion From 由             | m                                      | to 至 m                                                                                        |                                               |
|                     | Others (please specify)<br>其他(請註明)                        |                          |                                        |                                                                                               |                                               |
|                     |                                                           |                          |                                        |                                                                                               |                                               |
| (v) $\underline{F}$ | or Type (v) applicatio                                    | n 供第(v)類甲                |                                        |                                                                                               |                                               |
|                     | s)/development<br>義用途/發展                                  | Building He<br>Developme | ight Restrictions<br>nt at Long Bin, ` | of Maximum Total Plot F<br>s for Proposed Public Ho<br>Yuen Long<br>on a layout plan 請用平面圖說明建 | using                                         |
| (b) Dev             | relopment Schedule 發展約                                    | 田節表                      |                                        |                                                                                               |                                               |
|                     | posed gross floor area (GF                                |                          | 面積                                     | 565,490 <sub>sq.m</sub> 平方 <sup>;</sup><br>Overall 7.16                                       |                                               |
|                     | posed plot ratio 擬議地積                                     |                          | •                                      |                                                                                               | ☑About 約                                      |
|                     | posed site coverage 擬議上                                   |                          | •                                      | 70                                                                                            | ☑About 約                                      |
| 1000                | posed no. of blocks 擬議座<br>posed no. of storeys of eac    |                          | 物的擬議區數                                 | 47-52 storeys 月                                                                               | <u></u>                                       |
| 110                 | posed no. of storeys of eac                               | II DIOCK 以上是未            |                                        | ] include 包括 storeys of bas                                                                   | 9003000 DC 700700                             |
|                     |                                                           |                          |                                        | ] exclude 不包括storeys of                                                                       |                                               |
| Pro                 | posed building height of ea                               | ach block 每座建            | 築物的擬議高度 .                              | 155-170 mPD 米(主水平基準                                                                           | 連上) ☑About 約                                  |
|                     | clude two stand-alone non-<br>pout 2 storeys and about 20 |                          |                                        | m 米                                                                                           | □About 約                                      |