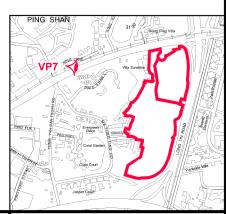

2. Name of Authorised Agent (if applicable) 獲授權代理人姓名/名稱(如適用)
(□Mr. 先生 /□Mrs. 夫人 /□Miss 小姐 /□Ms. 女士 /□Company公司 /□Organisation 機構)

| 3.  | Application Site 申請地點                                                                                |                                                                                                                                   |
|-----|------------------------------------------------------------------------------------------------------|-----------------------------------------------------------------------------------------------------------------------------------|
| (a) | Full address / location / demarcation district and lot number (if applicable) 詳細地址/地點/丈量約份及地段號碼(如適用) | Lot No. 1768 in D.D. 122 and Government Land<br>adjacent to Castle Peak Road - Ping Shan, Long Bin,<br>Yuen Long, New Territories |
| (b) | Site area and/or gross floor area involved<br>涉及的地盤面積及/或總樓面面<br>積                                    | (Subject to detailed site survey) ☑Site area 地盤面積 79,000 sq.m 平方米☑About 約 ☑Gross floor area 總樓面面積 565,490 sq.m 平方米☑About 約        |
| (c) | Area of Government land included (if any)<br>所包括的政府土地面積(倘有)                                          | 56,000 sq.m 平方米 ☑About 約                                                                                                          |