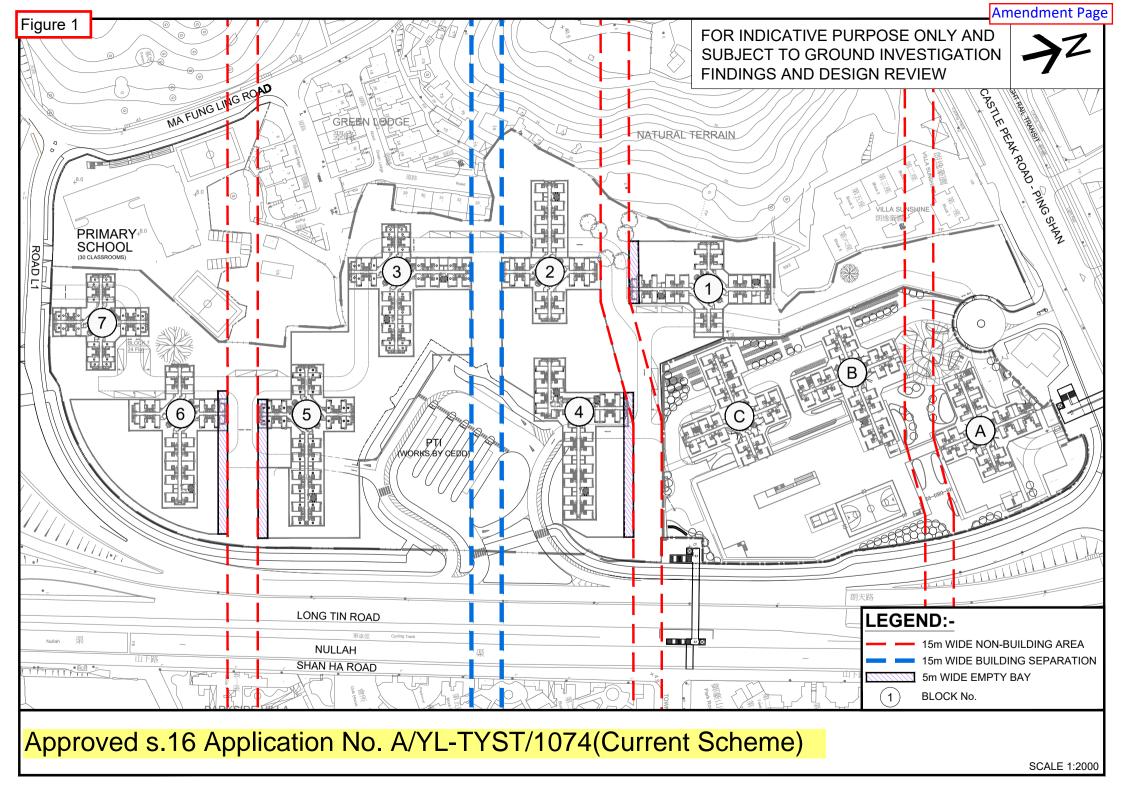

summary, the mitigation measures in the Proposed Scheme are similar to the Current Scheme, with only the three 15m wide NBAs revised to three 15m wide building separations.
- 1.6.2 For the proposed permeable podium deck, there are no solid walls within the building separations at pedestrian level so that natural wind can flow through them. Therefore, this proposed change is not expected to have any significant impact upon the overall ventilation performance of the Proposed Scheme in comparing with that of the Current Scheme. The ventilation performance of the Proposed Scheme would be comparable with the Current Scheme.
- 1.6.3 Air Ventilation Assessment would be carried out internally at the detailed design stage to optimise the building design for an enhanced ventilation performance.











## Table 1.2 Summary for Social Welfare Facilities

| Table 1.2 Sulfillary for Social Wellare Facilities |                                                                                                                                                                                           |                |                   |  |  |
|----------------------------------------------------|-------------------------------------------------------------------------------------------------------------------------------------------------------------------------------------------|----------------|-------------------|--|--|
| Floor                                              | Name of Proposed Welfare Facility / Area