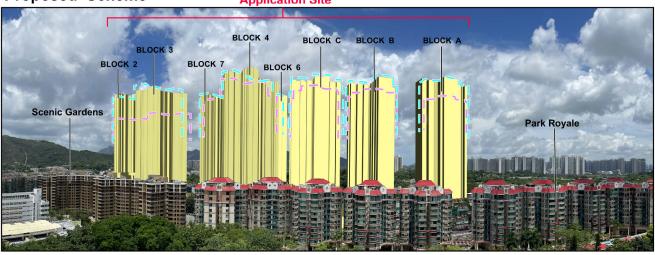

| (iv) <u>F</u>       | iv) For Type (iv) application 供第(iv)類申讀                   |                          |                                        |                                                                                               |                                               |
|---------------------|-----------------------------------------------------------|--------------------------|----------------------------------------|-----------------------------------------------------------------------------------------------|-----------------------------------------------|
| 1                   | proposed use/developm                                     | ent and develor          | oment particulars                      | evelopment restriction(s) and<br>in part (v) below –<br>議用途/發展及發展細節 –                         | d also fill in the                            |
| $\checkmark$        | Plot ratio restriction<br>地積比率限制                          | From 由                   | 6.5                                    | to 室 Overall 7.16  Phase 1: 6.8 (domestic 6.5 & Phases 2 and 3: 7.3 (domestic                 | non-domestic 0.3)<br>c 6.5 & non-domestic 0.8 |
|                     | Gross floor area restrictio<br>總樓面面積限制                    | on From 由                | sq. m 平7                               | 方米 to 至sq. m 平                                                                                | 方米                                            |
|                     | Site coverage restriction<br>上蓋面積限制                       | From 由                   | %                                      | to 至%                                                                                         |                                               |
| $\square$           | Building height restriction 建築物高度限制                       | From H                   |                                        | ド to 至m ;<br>PD 米 (主水平基準上) to 至                                                               | *                                             |
|                     |                                                           |                          |                                        | nPD 米(主水平基準上)Phase                                                                            | 20 100 00.000 / 000 / 000 /                   |
|                     |                                                           | From 🖽                   | sto                                    | oreys 層 to 至st                                                                                | oreys 層                                       |
|                     | Non-building area restric<br>非建築用地限制                      | etion From 由             | m                                      | to 至 m                                                                                        |                                               |
|                     | Others (please specify)<br>其他(請註明)                        |                          |                                        |                                                                                               |                                               |
|                     |                                                           |                          |                                        |                                                                                               |                                               |
| (v) $\underline{F}$ | or Type (v) applicatio                                    | n 供第(v)類甲                |                                        |                                                                                               |                                               |
|                     | s)/development<br>義用途/發展                                  | Building He<br>Developme | ight Restrictions<br>nt at Long Bin, ` | of Maximum Total Plot F<br>s for Proposed Public Ho<br>Yuen Long<br>on a layout plan 請用平面圖說明建 | using                                         |
| (b) Dev             | relopment Schedule 發展約                                    | 田節表                      |                                        |                                                                                               |                                               |
|                     | posed gross floor area (GF                                |                          | 面積                                     | 565,490 <sub>sq.m</sub> 平方 <sup>;</sup><br>Overall 7.16                                       |                                               |
|                     | posed plot ratio 擬議地積                                     |                          | •                                      |                                                                                               | ☑About 約                                      |
|                     | posed site coverage 擬議上                                   |                          | •                                      | 70                                                                                            | ☑About 約                                      |
| 1000                | posed no. of blocks 擬議座<br>posed no. of storeys of eac    |                          | 物的擬議區數                                 | 47-52 storeys 月                                                                               | <u></u>                                       |
| 110                 | posed no. of storeys of eac                               | II DIOCK 以上是未            |                                        | ] include 包括 storeys of bas                                                                   | 9003000 DC 700700                             |
|                     |                                                           |                          |                                        | ] exclude 不包括storeys of                                                                       |                                               |
| Pro                 | posed building height of ea                               | ach block 每座建            | 築物的擬議高度 .                              | 155-170 mPD 米(主水平基準                                                                           | 連上) ☑About 約                                  |
|                     | clude two stand-alone non-<br>pout 2 storeys and about 20 |                          |                                        | m 米                                                                                           | □About 約                                      |