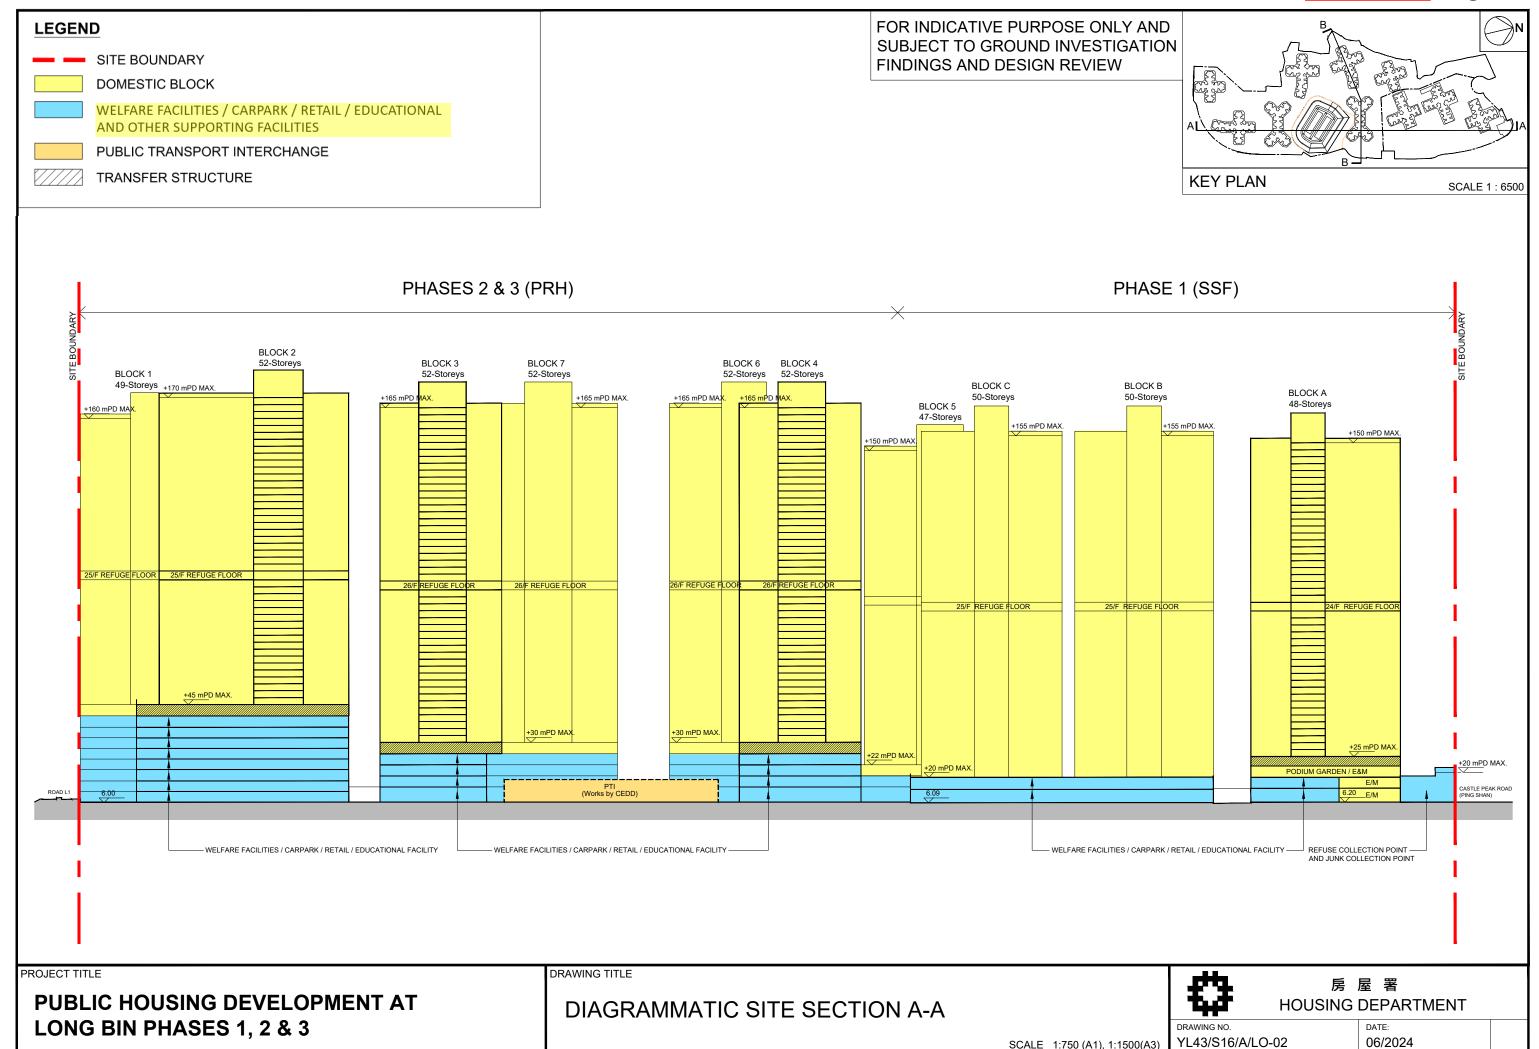

| (iv) <u>F</u>       | iv) For Type (iv) application 供第(iv)類申讀                   |                          |                                        |                                                                                               |                                               |
|---------------------|-----------------------------------------------------------|--------------------------|----------------------------------------|-----------------------------------------------------------------------------------------------|-----------------------------------------------|
| 1                   | proposed use/developm                                     | ent and develor          | oment particulars                      | evelopment restriction(s) and<br>in part (v) below –<br>議用途/發展及發展細節 –                         | d also fill in the                            |
| $\checkmark$        | Plot ratio restriction<br>地積比率限制                          | From 由                   | 6.5                                    | to 室 Overall 7.16  Phase 1: 6.8 (domestic 6.5 & Phases 2 and 3: 7.3 (domestic                 | non-domestic 0.3)<br>c 6.5 & non-domestic 0.8 |
|                     | Gross floor area restrictio<br>總樓面面積限制                    | on From 由                | sq. m 平7                               | 方米 to 至sq. m 平                                                                                | 方米                                            |
|                     | Site coverage restriction<br>上蓋面積限制                       | From 由                   | %                                      | to 至%                                                                                         |                                               |
| $\square$           | Building height restriction 建築物高度限制                       | From H                   |                                        | ド to 至m ;<br>PD 米 (主水平基準上) to 至                                                               | *                                             |
|                     |                                                           |                          |                                        | nPD 米(主水平基準上)Phase                                                                            | 20 100 00.000 / 000 / 000 /                   |
|                     |                                                           | From 🖽                   | sto                                    | oreys 層 to 至st                                                                                | oreys 層                                       |
|                     | Non-building area restric<br>非建築用地限制                      | etion From 由             | m                                      | to 至 m                                                                                        |                                               |
|                     | Others (please specify)<br>其他(請註明)                        |                          |                                        |                                                                                               |                                               |
|                     |                                                           |                          |                                        |                                                                                               |                                               |
| (v) $\underline{F}$ | or Type (v) applicatio                                    | n 供第(v)類甲                |                                        |                                                                                               |                                               |
|                     | s)/development<br>義用途/發展                                  | Building He<br>Developme | ight Restrictions<br>nt at Long Bin, ` | of Maximum Total Plot F<br>s for Proposed Public Ho<br>Yuen Long<br>on a layout plan 請用平面圖說明建 | using                                         |
| (b) Dev             | relopment Schedule 發展約                                    | 田節表                      |                                        |                                                                                               |                                               |
|                     | posed gross floor area (GF                                |                          | 面積                                     | 565,490 <sub>sq.m</sub> 平方 <sup>;</sup><br>Overall 7.16                                       |                                               |
|                     | posed plot ratio 擬議地積                                     |                          | •                                      |                                                                                               | ☑About 約                                      |
|                     | posed site coverage 擬議上                                   |                          | •                                      | 70                                                                                            | ☑About 約                                      |
| 1000                | posed no. of blocks 擬議座<br>posed no. of storeys of eac    |                          | 物的擬議區數                                 | 47-52 storeys 月                                                                               | <u></u>                                       |
| 110                 | posed no. of storeys of eac                               | II DIOCK 以上是未            |                                        | ] include 包括 storeys of bas                                                                   | 9003000 DC 700700                             |
|                     |                                                           |                          |                                        | ] exclude 不包括storeys of                                                                       |                                               |
| Pro                 | posed building height of ea                               | ach block 每座建            | 築物的擬議高度 .                              | 155-170 mPD 米(主水平基準                                                                           | 連上) ☑About 約                                  |
|                     | clude two stand-alone non-<br>pout 2 storeys and about 20 |                          |                                        | m 米                                                                                           | □About 約                                      |