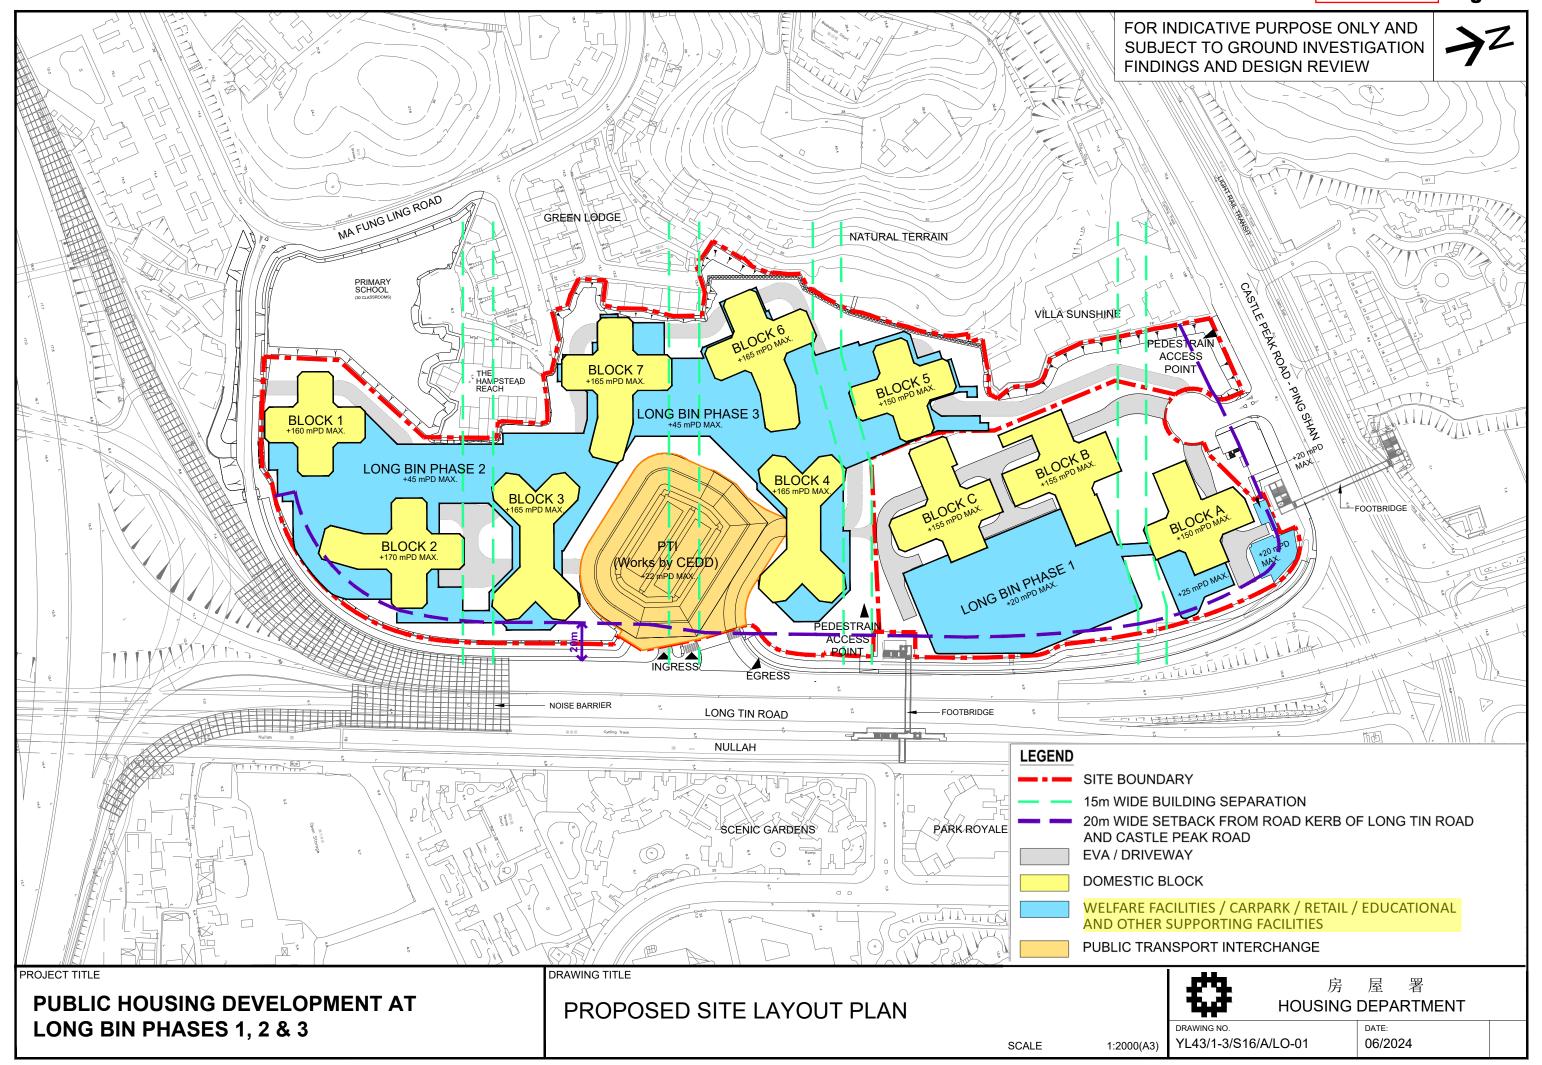

2. Name of Authorised Agent (if applicable) 獲授權代理人姓名/名稱(如適用)
(□Mr. 先生 /□Mrs. 夫人 /□Miss 小姐 /□Ms. 女士 /□Company公司 /□Organisation 機構)

| 3.  | Application Site 申請地點                                                                                |                                                                                                                                   |
|-----|------------------------------------------------------------------------------------------------------|-----------------------------------------------------------------------------------------------------------------------------------|
| (a) | Full address / location / demarcation district and lot number (if applicable) 詳細地址/地點/丈量約份及地段號碼(如適用) | Lot No. 1768 in D.D. 122 and Government Land<br>adjacent to Castle Peak Road - Ping Shan, Long Bin,<br>Yuen Long, New Territories |
| (b) | Site area and/or gross floor area involved<br>涉及的地盤面積及/或總樓面面<br>積                                    | (Subject to detailed site survey) ☑Site area 地盤面積 79,000 sq.m 平方米☑About 約 ☑Gross floor area 總樓面面積 565,490 sq.m 平方米☑About 約        |
| (c) | Area of Government land included (if any)<br>所包括的政府土地面積(倘有)                                          | 56,000 sq.m 平方米 ☑About 約                                                                                                          |

| (d)           | stat                                                                      | ne and number of<br>utory plan(s)<br>易法定圖則的名稱及       |                                                           | Approved Tong Yan San Tsuen Outlin No. S/YL-TYST/14                                                                                                                                                                                                                                                                                                        | ne Zoning Plan                                                 |  |  |
|---------------|---------------------------------------------------------------------------|------------------------------------------------------|-----------------------------------------------------------|------------------------------------------------------------------------------------------------------------------------------------------------------------------------------------------------------------------------------------------------------------------------------------------------------------------------------------------------------------|----------------------------------------------------------------|--|--|
| (e)           |                                                                           | d use zone(s) involv<br>及的土地用途地帶                     | ved                                                       | "Residential (Group A)1" ("R(A)1") an<br>"Residential (Group B)1" ("R(B)1")                                                                                                                                                                                                                                                                                | d                                                              |  |  |
| (f)           | (f) Current use(s)<br>現時用途                                                |                                                      |                                                           | Phase 1: under construction for public housing development Phases 2 and 3: under site formation and infrastructure works by the Civil Engineering and Development Department.  (If there are any Government, institution or community facilities, please illustrate on plan and specify the use and gross floor area) (如有任何政府、機構或社區設施,請在圖則上顯示,並註明用途及總樓面面積) |                                                                |  |  |
| 4.            | "Cı                                                                       | urrent Land Ow                                       | vner" of A                                                | pplication Site 申請地點的「現行土均                                                                                                                                                                                                                                                                                                                                 |                                                                |  |  |
| The           |                                                                           | <br>cant 申請人 —                                       |                                                           | 7 5,0 5,00 5,00 5,00 5,00 5,00 5,00 5,00                                                                                                                                                                                                                                                                                                                   | 7 4 / F / J / F / J                                            |  |  |
| $\square$     | is the                                                                    | e sole "current land                                 | owner'' <sup>#&amp;</sup> (pl<br>有人」 <sup>#&amp;</sup> (訂 | ease proceed to Part 6 and attach documentary proof<br>青繼續填寫第 6 部分,並夾附業權證明文件)。                                                                                                                                                                                                                                                                             | of ownership).                                                 |  |  |
|               | is on<br>是其                                                               | e of the "current lan<br>中一名「現行土地                    | id owners"# &<br>z擁有人」#&                                  | (please attach documentary proof of ownership).<br>(請夾附業權證明文件)。                                                                                                                                                                                                                                                                                            |                                                                |  |  |
|               | 」 is not a "current land owner"#. 並不是「現行土地擁有人」#。                          |                                                      |                                                           |                                                                                                                                                                                                                                                                                                                                                            |                                                                |  |  |
|               |                                                                           |                                                      |                                                           | vernment land (please proceed to Part 6).<br>繼續填寫第 6 部分)。                                                                                                                                                                                                                                                                                                  |                                                                |  |  |
| 5.            | Stat                                                                      | tement on Owne                                       | or's Conso                                                | nt/Notification                                                                                                                                                                                                                                                                                                                                            |                                                                |  |  |
| J.            |                                                                           |                                                      |                                                           | T土地擁有人的陳述                                                                                                                                                                                                                                                                                                                                                  |                                                                |  |  |
| (a)           | According to the record(s) of the Land Registry as at                     |                                                      |                                                           |                                                                                                                                                                                                                                                                                                                                                            |                                                                |  |  |
| (b)           | The                                                                       | applicant 申請人 -                                      | e e e e e e e e e e e e e e e e e e e                     |                                                                                                                                                                                                                                                                                                                                                            |                                                                |  |  |
|               |                                                                           | 10.00                                                |                                                           | "current land owner(s)".                                                                                                                                                                                                                                                                                                                                   |                                                                |  |  |
|               |                                                                           | 已取得                                                  | 名「                                                        | 現行土地擁有人」#的同意。                                                                                                                                                                                                                                                                                                                                              |                                                                |  |  |
|               | Details of consent of "current land owner(s)" obtained 取得「現行土地擁有人」 "同意的詳情 |                                                      |                                                           |                                                                                                                                                                                                                                                                                                                                                            |                                                                |  |  |
| 2             |                                                                           | No. of 'Current<br>Land Owner(s)'<br>「現行土地擁有<br>人」數目 | Registry wh                                               | /address of premises as shown in the record of the Land<br>ere consent(s) has/have been obtained<br>三冊處記錄已獲得同意的地段號碼/處所地址                                                                                                                                                                                                                                   | Date of consent obtained<br>(DD/MM/YYYY)<br>取得同意的日期<br>(日/月/年) |  |  |
|               |                                                                           | ÷                                                    | 18                                                        |                                                                                                                                                                                                                                                                                                                                                            |                                                                |  |  |
|               |                                                                           |                                                      |                                                           |                                                                                                                                                                                                                                                                                                                                                            |                                                                |  |  |
| 69<br>11 - 54 |                                                                           |                                                      |                                                           |                                                                                                                                                                                                                                                                                                                                                            | ,                                                              |  |  |
| 8             |                                                                           | (Please use separate s                               | heets if the sno                                          | ace of any box above is insufficient. 如上列任何方格的约                                                                                                                                                                                                                                                                                                            | 2問不足,镨又百治明)                                                    |  |  |

| (iv) <u>F</u>       | iv) For Type (iv) application 供第(iv)類申讀                   |                          |                                        |                                                                                               |                                               |
|---------------------|-----------------------------------------------------------|--------------------------|----------------------------------------|-----------------------------------------------------------------------------------------------|-----------------------------------------------|
| 1                   | proposed use/developm                                     | ent and develor          | oment particulars                      | evelopment restriction(s) and<br>in part (v) below –<br>議用途/發展及發展細節 –                         | d also fill in the                            |
| $\checkmark$        | Plot ratio restriction<br>地積比率限制                          | From 由                   | 6.5                                    | to 室 Overall 7.16  Phase 1: 6.8 (domestic 6.5 & Phases 2 and 3: 7.3 (domestic                 | non-domestic 0.3)<br>c 6.5 & non-domestic 0.8 |
|                     | Gross floor area restrictio<br>總樓面面積限制                    | on From 由                | sq. m 平7                               | 方米 to 至sq. m 平                                                                                | 方米                                            |
|                     | Site coverage restriction<br>上蓋面積限制                       | From 由                   | %                                      | to 至%                                                                                         |                                               |
| $\square$           | Building height restriction 建築物高度限制                       | From H                   |                                        | ド to 至m ;<br>PD 米 (主水平基準上) to 至                                                               | *                                             |
|                     |                                                           |                          |                                        | nPD 米(主水平基準上)Phase                                                                            | 20 100 00.000 / 000 / 000 /                   |
|                     |                                                           | From 🖽                   | sto                                    | oreys 層 to 至st                                                                                | oreys 層                                       |
|                     | Non-building area restric<br>非建築用地限制                      | etion From 由             | m                                      | to 至 m                                                                                        |                                               |
|                     | Others (please specify)<br>其他(請註明)                        |                          |                                        |                                                                                               |                                               |
|                     |                                                           |                          |                                        |                                                                                               |                                               |
| (v) $\underline{F}$ | or Type (v) applicatio                                    | n 供第(v)類甲                |                                        |                                                                                               |                                               |
|                     | s)/development<br>義用途/發展                                  | Building He<br>Developme | ight Restrictions<br>nt at Long Bin, ` | of Maximum Total Plot F<br>s for Proposed Public Ho<br>Yuen Long<br>on a layout plan 請用平面圖說明建 | using                                         |
| (b) Dev             | relopment Schedule 發展約                                    | 田節表                      |                                        |                                                                                               |                                               |
|                     | posed gross floor area (GF                                |                          | 面積                                     | 565,490 <sub>sq.m</sub> 平方 <sup>;</sup><br>Overall 7.16                                       |                                               |
|                     | posed plot ratio 擬議地積                                     |                          | •                                      |                                                                                               | ☑About 約                                      |
|                     | posed site coverage 擬議上                                   |                          | •                                      | 70                                                                                            | ☑About 約                                      |
| 1000                | posed no. of blocks 擬議座<br>posed no. of storeys of eac    |                          | 物的擬議區數                                 | 47-52 storeys 月                                                                               | <u></u>                                       |
| 110                 | posed no. of storeys of eac                               | II DIOCK 以上是未            |                                        | ] include 包括 storeys of bas                                                                   | 9003000 DC 700700                             |
|                     |                                                           |                          |                                        | ] exclude 不包括storeys of                                                                       |                                               |
| Pro                 | posed building height of ea                               | ach block 每座建            | 築物的擬議高度 .                              | 155-170 mPD 米(主水平基準                                                                           | 連上) ☑About 約                                  |
|                     | clude two stand-alone non-<br>pout 2 storeys and about 20 |                          |                                        | m 米                                                                                           | □About 約                                      |