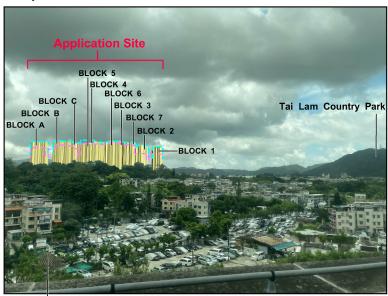

| (iv) <u>F</u>       | iv) For Type (iv) application 供第(iv)類申讀                   |                          |                                        |                                                                                               |                                               |
|---------------------|-----------------------------------------------------------|--------------------------|----------------------------------------|-----------------------------------------------------------------------------------------------|-----------------------------------------------|
| 1                   | proposed use/developm                                     | ent and develor          | oment particulars                      | evelopment restriction(s) and<br>in part (v) below –<br>議用途/發展及發展細節 –                         | d also fill in the                            |
| $\checkmark$        | Plot ratio restriction<br>地積比率限制                          | From 由                   | 6.5                                    | to 室 Overall 7.16  Phase 1: 6.8 (domestic 6.5 & Phases 2 and 3: 7.3 (domestic                 | non-domestic 0.3)<br>c 6.5 & non-domestic 0.8 |
|                     | Gross floor area restrictio<br>總樓面面積限制                    | on From 由                | sq. m 平7                               | 方米 to 至sq. m 平                                                                                | 方米                                            |
|                     | Site coverage restriction<br>上蓋面積限制                       | From 由                   | %                                      | to 至%                                                                                         |                                               |
| $\square$           | Building height restriction 建築物高度限制                       | From H                   |                                        | ド to 至m ;<br>PD 米 (主水平基準上) to 至                                                               | *                                             |
|                     |                                                           |                          |                                        | nPD 米(主水平基準上)Phase                                                                            | 20 100 00.000 / 000 / 000 /                   |
|                     |                                                           | From 🖽                   | sto                                    | oreys 層 to 至st                                                                                | oreys 層                                       |
|                     | Non-building area restric<br>非建築用地限制                      | etion From 由             | m                                      | to 至 m                                                                                        |                                               |
|                     | Others (please specify)<br>其他(請註明)                        |                          |                                        |                                                                                               |                                               |
|                     |                                                           |                          |                                        |                                                                                               |                                               |
| (v) $\underline{F}$ | or Type (v) applicatio                                    | n 供第(v)類甲                |                                        |                                                                                               |                                               |
|                     | s)/development<br>義用途/發展                                  | Building He<br>Developme | ight Restrictions<br>nt at Long Bin, ` | of Maximum Total Plot F<br>s for Proposed Public Ho<br>Yuen Long<br>on a layout plan 請用平面圖說明建 | using                                         |
| (b) Dev             | relopment Schedule 發展約                                    | 田節表                      |                                        |                                                                                               |                                               |
|                     | posed gross floor area (GF                                |                          | 面積                                     | 565,490 <sub>sq.m</sub> 平方 <sup>;</sup><br>Overall 7.16                                       |                                               |
|                     | posed plot ratio 擬議地積                                     |                          | •                                      |                                                                                               | ☑About 約                                      |
|                     | posed site coverage 擬議上                                   |                          | •                                      | 70                                                                                            | ☑About 約                                      |
| 1000                | posed no. of blocks 擬議座<br>posed no. of storeys of eac    |                          | 物的擬議區數                                 | 47-52 storeys 月                                                                               | <u></u>                                       |
| 110                 | posed no. of storeys of eac                               | II DIOCK 以上是未            |                                        | ] include 包括 storeys of bas                                                                   | 9003000 DC 700700                             |
|                     |                                                           |                          |                                        | ] exclude 不包括storeys of                                                                       |                                               |
| Pro                 | posed building height of ea                               | ach block 每座建            | 築物的擬議高度 .                              | 155-170 mPD 米(主水平基準                                                                           | 連上) ☑About 約                                  |
|                     | clude two stand-alone non-<br>pout 2 storeys and about 20 |                          |                                        | m 米                                                                                           | □About 約                                      |