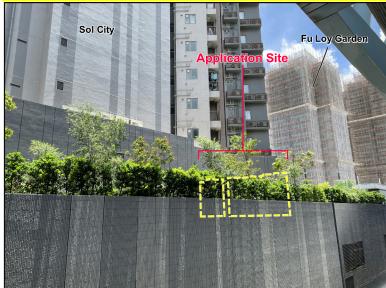

2. Name of Authorised Agent (if applicable) 獲授權代理人姓名/名稱(如適用)
(□Mr. 先生 /□Mrs. 夫人 /□Miss 小姐 /□Ms. 女士 /□Company公司 /□Organisation 機構)

| 3.  | Application Site 申請地點                                                                                |                                                                                                                                   |
|-----|------------------------------------------------------------------------------------------------------|-----------------------------------------------------------------------------------------------------------------------------------|
| (a) | Full address / location / demarcation district and lot number (if applicable) 詳細地址/地點/丈量約份及地段號碼(如適用) | Lot No. 1768 in D.D. 122 and Government Land<br>adjacent to Castle Peak Road - Ping Shan, Long Bin,<br>Yuen Long, New Territories |
| (b) | Site area and/or gross floor area involved<br>涉及的地盤面積及/或總樓面面<br>積                                    | (Subject to detailed site survey) ☑Site area 地盤面積 79,000 sq.m 平方米☑About 約 ☑Gross floor area 總樓面面積 565,490 sq.m 平方米☑About 約        |
| (c) | Area of Government land included (if any)<br>所包括的政府土地面積(倘有)                                          | 56,000 sq.m 平方米 ☑About 約                                                                                                          |