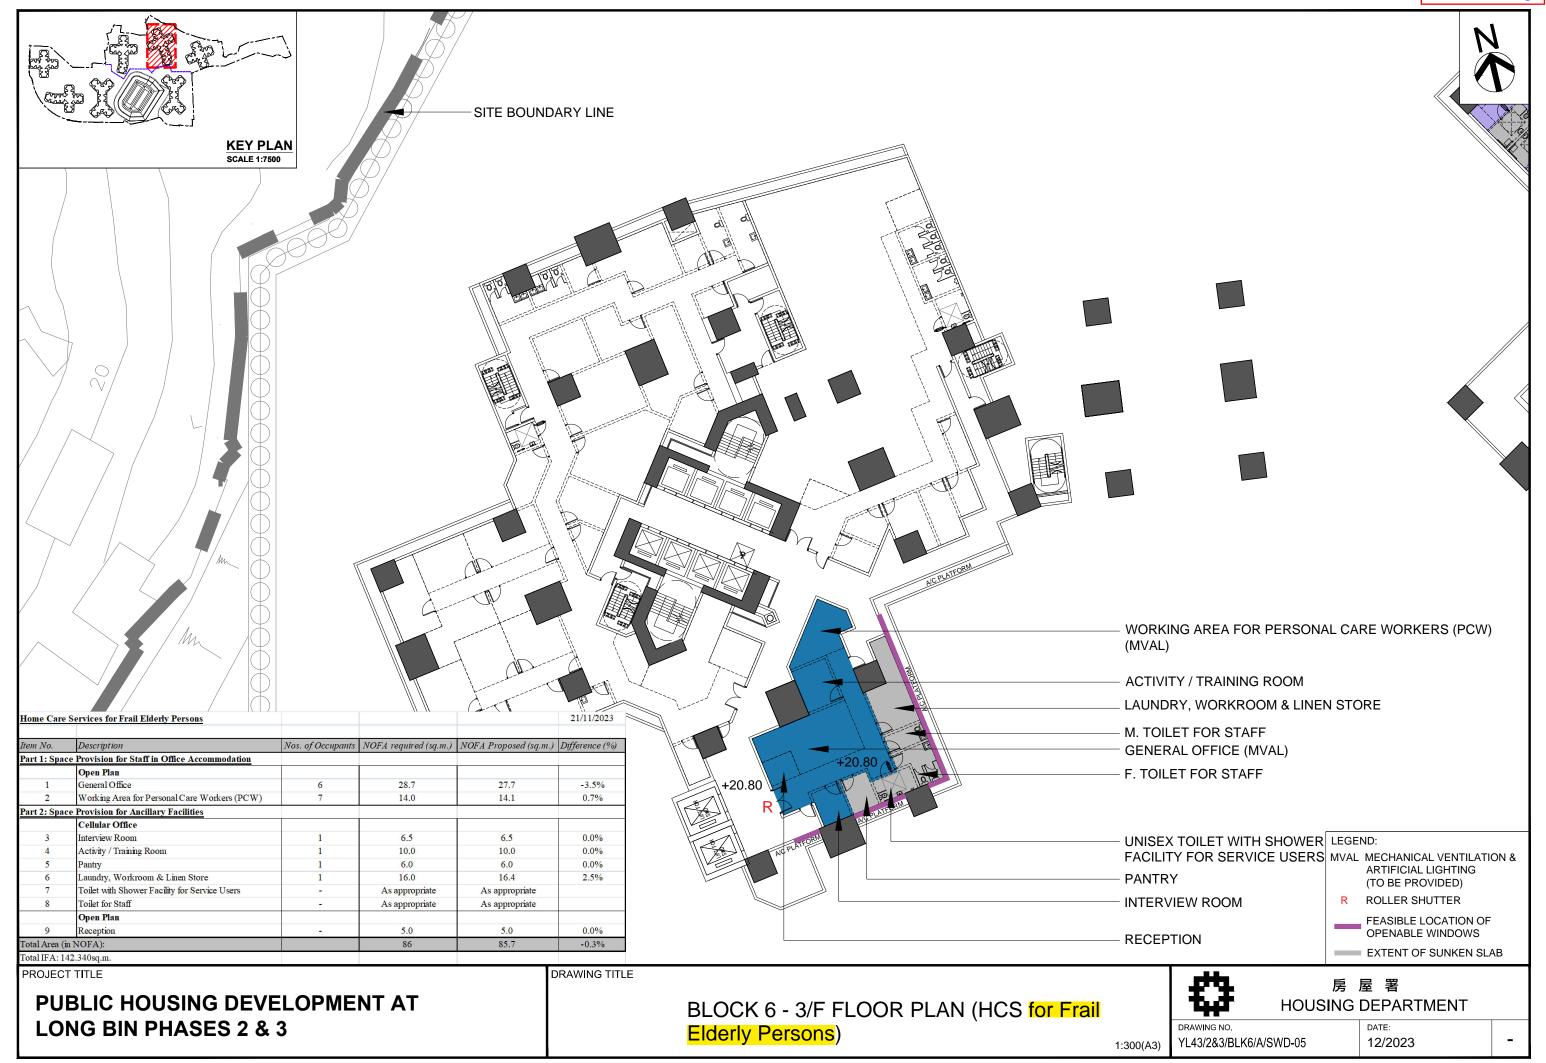

Care Home for the Elderly (RCHE) & Day Care Unit in RCHE (DCU)                                                                                                                | Block 7        |                   |  |  |
| 6/F                                                | District Tenancy Management Office (DTMO)                                                                                                                                                 | Block 1        |                   |  |  |
|                                                    | Estate Management Office (EMO) & District Management Office (DMO)                                                                                                                         | Block 2        | +35.7             |  |  |













# Approved s.16 Application No. A/YL-TYST/1074 (Current Scheme) Application Site



## **Proposed Scheme**

**Application Site** 



### LEGEND:



Approved s.16 Application No. A/YL-TYST/1074 (Current Scheme)



The OZP Compliance Scheme



**Application Site** 



PHOTOMONTAGE OF VIEWPOINT 1 (VIEW FROM PING KIN LANE)



PLAN 2

DATE:

14. 11. 2024

## Approved s.16 Application No. A/YL-TYST/1074 (Current Scheme) Application Site

BLOCK 6

BLOCK 5

BLOCK 2

BLOCK A

BLOCK 7

**Proposed Scheme** 

Application Site



LEGEND:



Approved s.16 Application No. A/YL-TYST/1074 (Current Scheme)



The OZP Compliance Scheme



Application Site

PHOTOMONTAGE OF VIEWPOINT 2 (VIEW FROM LONG TIN ROAD)

HOUSING DEPARTMENT PLANNING SECTIONS

PLAN 3

DATE: 14. 11. 2024

### Approved s.16 Application