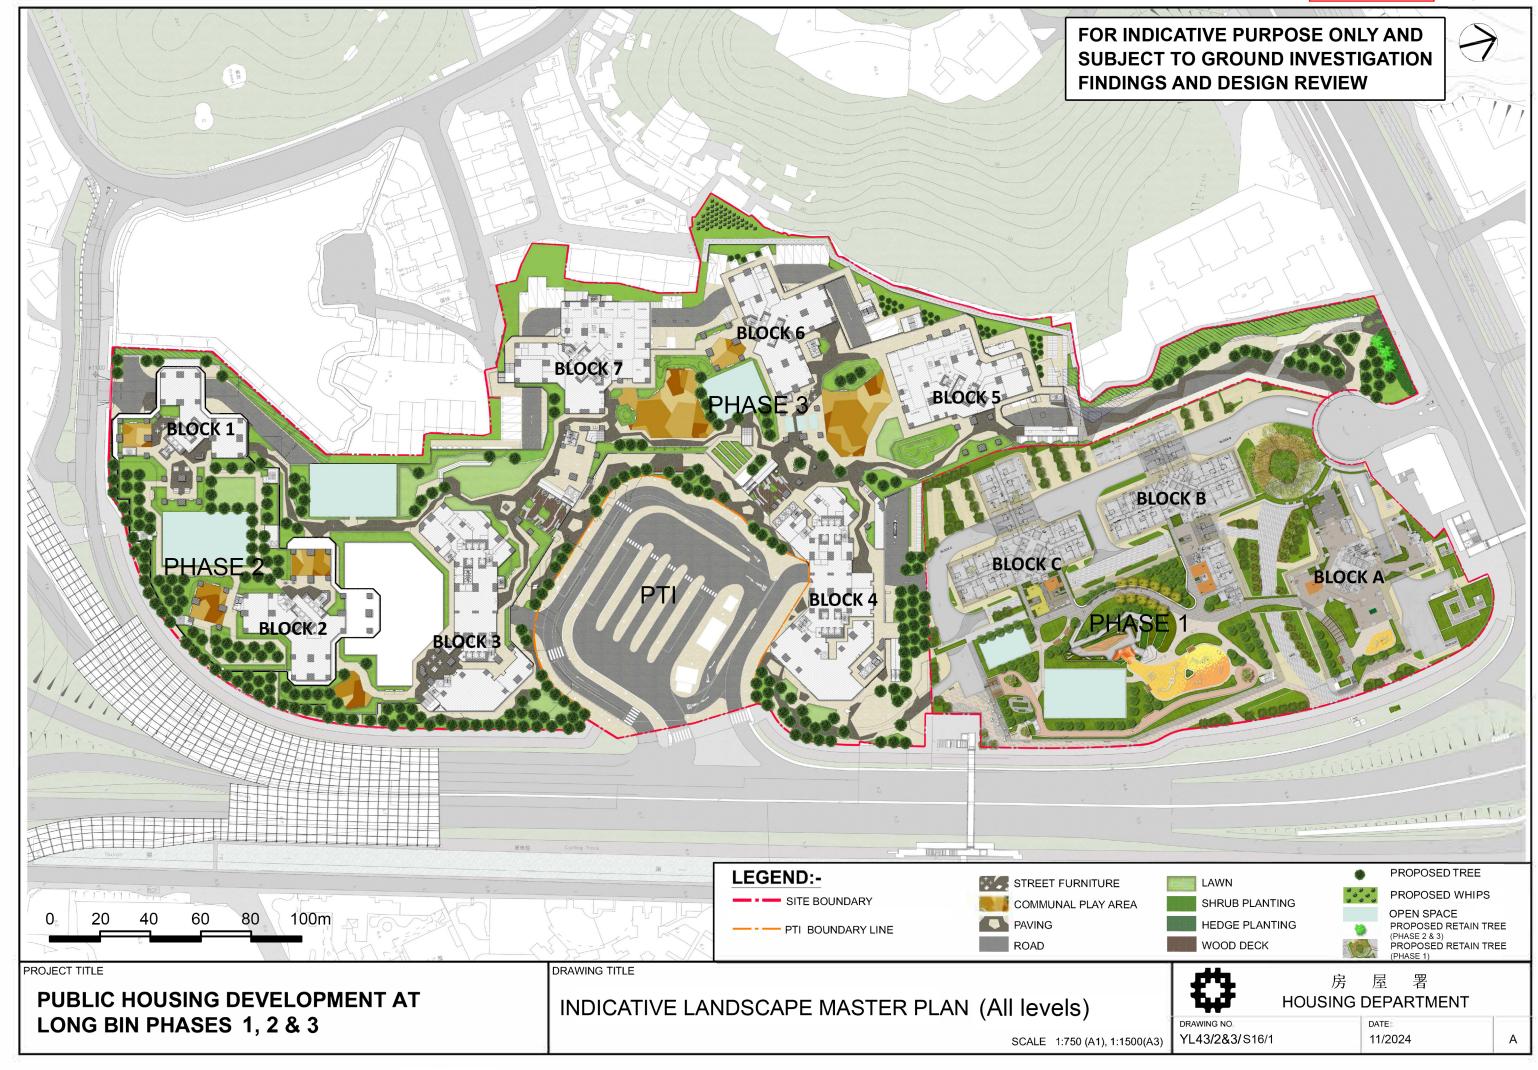

2. Name of Authorised Agent (if applicable) 獲授權代理人姓名/名稱(如適用)
(□Mr. 先生 /□Mrs. 夫人 /□Miss 小姐 /□Ms. 女士 /□Company公司 /□Organisation 機構)

| 3.  | Application Site 申請地點                                                                                |                                                                                                                                   |
|-----|------------------------------------------------------------------------------------------------------|-----------------------------------------------------------------------------------------------------------------------------------|
| (a) | Full address / location / demarcation district and lot number (if applicable) 詳細地址/地點/丈量約份及地段號碼(如適用) | Lot No. 1768 in D.D. 122 and Government Land<br>adjacent to Castle Peak Road - Ping Shan, Long Bin,<br>Yuen Long, New Territories |
| (b) | Site area and/or gross floor area involved<br>涉及的地盤面積及/或總樓面面<br>積                                    | (Subject to detailed site survey) ☑Site area 地盤面積 79,000 sq.m 平方米☑About 約 ☑Gross floor area 總樓面面積 565,490 sq.m 平方米☑About 約        |
| (c) | Area of Government land included (if any)<br>所包括的政府土地面積(倘有)                                          | 56,000 sq.m 平方米 ☑About 約                                                                                                          |

| (d)           | stat                                                                      | ne and number of<br>utory plan(s)<br>易法定圖則的名稱及       |                                                           | Approved Tong Yan San Tsuen Outlin No. S/YL-TYST/14                                                                                                                                                                                                                                                                                                        | ne Zoning Plan                                                 |  |  |
|---------------|---------------------------------------------------------------------------|------------------------------------------------------|-----------------------------------------------------------|------------------------------------------------------------------------------------------------------------------------------------------------------------------------------------------------------------------------------------------------------------------------------------------------------------------------------------------------------------|----------------------------------------------------------------|--|--|
| (e)           |                                                                           | d use zone(s) involv<br>及的土地用途地帶                     | ved                                                       | "Residential (Group A)1" ("R(A)1") an<br>"Residential (Group B)1" ("R(B)1")                                                                                                                                                                                                                                                                                | d                                                              |  |  |
| (f)           | (f) Current use(s)<br>現時用途                                                |                                                      |                                                           | Phase 1: under construction for public housing development Phases 2 and 3: under site formation and infrastructure works by the Civil Engineering and Development Department.  (If there are any Government, institution or community facilities, please illustrate on plan and specify the use and gross floor area) (如有任何政府、機構或社區設施,請在圖則上顯示,並註明用途及總樓面面積) |                                                                |  |  |
| 4.            | "Cı                                                                       | urrent Land Ow                                       | vner" of A                                                | pplication Site 申請地點的「現行土均                                                                                                                                                                                                                                                                                                                                 |                                                                |  |  |
| The           |                                                                           | <br>cant 申請人 —                                       |                                                           | 7 5,0 5,00 5,00 5,00 5,00 5,00 5,00 5,00                                                                                                                                                                                                                                                                                                                   | 7 4 / F / J / F / J                                            |  |  |
| $\square$     | is the                                                                    | e sole "current land                                 | owner'' <sup>#&amp;</sup> (pl<br>有人」 <sup>#&amp;</sup> (訂 | ease proceed to Part 6 and attach documentary proof<br>青繼續填寫第 6 部分,並夾附業權證明文件)。                                                                                                                                                                                                                                                                             | of ownership).                                                 |  |  |
|               | is on<br>是其                                                               | e of the "current lan<br>中一名「現行土地                    | id owners"# &<br>z擁有人」#&                                  | (please attach documentary proof of ownership).<br>(請夾附業權證明文件)。                                                                                                                                                                                                                                                                                            |                                                                |  |  |
|               | 」 is not a "current land owner"#. 並不是「現行土地擁有人」#。                          |                                                      |                                                           |                                                                                                                                                                                                                                                                                                                                                            |                                                                |  |  |
|               |                                                                           |                                                      |                                                           | vernment land (please proceed to Part 6).<br>繼續填寫第 6 部分)。                                                                                                                                                                                                                                                                                                  |                                                                |  |  |
| 5.            | Stat                                                                      | tement on Owne                                       | or's Conso                                                | nt/Notification                                                                                                                                                                                                                                                                                                                                            |                                                                |  |  |
| J.            |                                                                           |                                                      |                                                           | T土地擁有人的陳述                                                                                                                                                                                                                                                                                                                                                  |                                                                |  |  |
| (a)           | According to the record(s) of the Land Registry as at                     |                                                      |                                                           |                                                                                                                                                                                                                                                                                                                                                            |                                                                |  |  |
| (b)           | The                                                                       | applicant 申請人 -                                      | e e e e e e e e e e e e e e e e e e e                     |                                                                                                                                                                                                                                                                                                                                                            |                                                                |  |  |
|               |                                                                           | 10.00                                                |                                                           | "current land owner(s)".                                                                                                                                                                                                                                                                                                                                   |                                                                |  |  |
|               |                                                                           | 已取得                                                  | 名「                                                        | 現行土地擁有人」#的同意。                                                                                                                                                                                                                                                                                                                                              |                                                                |  |  |
|               | Details of consent of "current land owner(s)" obtained 取得「現行土地擁有人」 "同意的詳情 |                                                      |                                                           |                                                                                                                                                                                                                                                                                                                                                            |                                                                |  |  |
| 2             |                                                                           | No. of 'Current<br>Land Owner(s)'<br>「現行土地擁有<br>人」數目 | Registry wh                                               | /address of premises as shown in the record of the Land<br>ere consent(s) has/have been obtained<br>三冊處記錄已獲得同意的地段號碼/處所地址                                                                                                                                                                                                                                   | Date of consent obtained<br>(DD/MM/YYYY)<br>取得同意的日期<br>(日/月/年) |  |  |
|               |                                                                           | ÷                                                    | 18                                                        |                                                                                                                                                                                                                                                                                                                                                            |                                                                |  |  |
|               |                                                                           |                                                      |                                                           |                                                                                                                                                                                                                                                                                                                                                            |                                                                |  |  |
| 69<br>11 - 54 |                                                                           |                                                      |                                                           |                                                                                                                                                                                                                                                                                                                                                            | ,                                                              |  |  |
| 8             |                                                                           | (Please use separate s                               | heets if the sno                                          | ace of any box above is insufficient. 如上列任何方格的约                                                                                                                                                                                                                                                                                                            | 2問不足,镨又百治明)                                                    |  |  |

| (iv) <u>F</u>       | iv) For Type (iv) application 供第(iv)類申讀                   |                          |                                        |                                                                                               |                                               |
|---------------------|-----------------------------------------------------------|--------------------------|----------------------------------------|-----------------------------------------------------------------------------------------------|-----------------------------------------------|
| 1                   | proposed use/developm                                     | ent and develor          | oment particulars                      | evelopment restriction(s) and<br>in part (v) below –<br>議用途/發展及發展細節 –                         | d also fill in the                            |
| $\checkmark$        | Plot ratio restriction<br>地積比率限制                          | From 由                   | 6.5                                    | to 室 Overall 7.16  Phase 1: 6.8 (domestic 6.5 & Phases 2 and 3: 7.3 (domestic                 | non-domestic 0.3)<br>c 6.5 & non-domestic 0.8 |
|                     | Gross floor area restrictio<br>總樓面面積限制                    | on From 由                | sq. m 平7                               | 方米 to 至sq. m 平                                                                                | 方米                                            |
|                     | Site coverage restriction<br>上蓋面積限制                       | From 由                   | %                                      | to 至%                                                                                         |                                               |
| $\square$           | Building height restriction 建築物高度限制                       | From H                   |                                        | ド to 至m ;<br>PD 米 (主水平基準上) to 至                                                               | *                                             |
|                     |                                                           |                          |                                        | nPD 米(主水平基準上)Phase                                                                            | 20 100 00.000 / 000 / 000 /                   |
|                     |                                                           | From 🖽                   | sto                                    | oreys 層 to 至st                                                                                | oreys 層                                       |
|                     | Non-building area restric<br>非建築用地限制                      | etion From 由             | m                                      | to 至 m                                                                                        |                                               |
|                     | Others (please specify)<br>其他(請註明)                        |                          |                                        |                                                                                               |                                               |
|                     |                                                           |                          |                                        |                                                                                               |                                               |
| (v) $\underline{F}$ | or Type (v) applicatio                                    | n 供第(v)類甲                |                                        |                                                                                               |                                               |
|                     | s)/development<br>義用途/發展                                  | Building He<br>Developme | ight Restrictions<br>nt at Long Bin, ` | of Maximum Total Plot F<br>s for Proposed Public Ho<br>Yuen Long<br>on a layout plan 請用平面圖說明建 | using                                         |
| (b) Dev             | relopment Schedule 發展約                                    | 田節表                      |                                        |                                                                                               |                                               |
|                     | posed gross floor area (GF                                |                          | 面積                                     | 565,490 <sub>sq.m</sub> 平方 <sup>;</sup><br>Overall 7.16                                       |                                               |
|                     | posed plot ratio 擬議地積                                     |                          | •                                      |                                                                                               | ☑About 約                                      |
|                     | posed site coverage 擬議上                                   |                          | •                                      | 70                                                                                            | ☑About 約                                      |
| 1000                | posed no. of blocks 擬議座<br>posed no. of storeys of eac    |                          | 物的擬議區數                                 | 47-52 storeys 月                                                                               | <u></u>                                       |
| 110                 | posed no. of storeys of eac                               | II DIOCK 以上是未            |                                        | ] include 包括 storeys of bas                                                                   | 9003000 DC 700700                             |
|                     |                                                           |                          |                                        | ] exclude 不包括storeys of                                                                       |                                               |
| Pro                 | posed building height of ea                               | ach block 每座建            | 築物的擬議高度 .                              | 155-170 mPD 米(主水平基準                                                                           | 連上) ☑About 約                                  |
|                     | clude two stand-alone non-<br>pout 2 storeys and about 20 |                          |                                        | m 米                                                                                           | □About 約                                      |