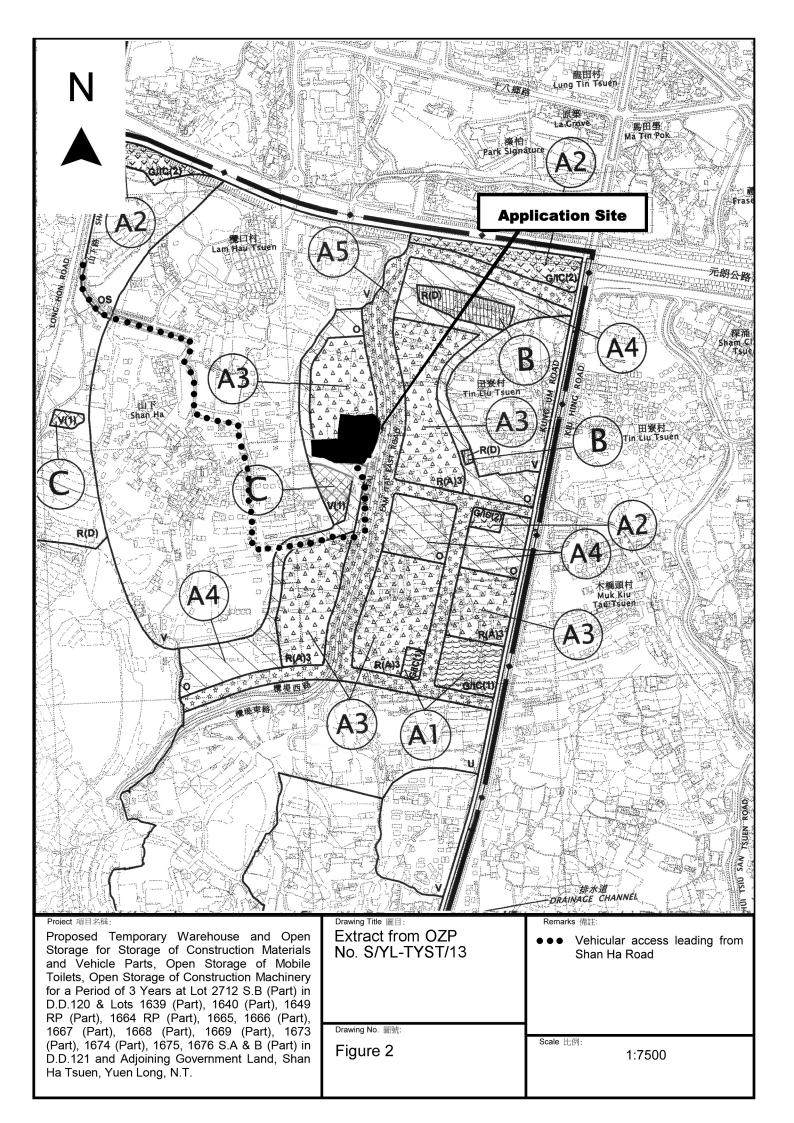

| (d)       | Name and number of the related statutory plan(s) 有關法定圖則的名稱及編號                                                                                                                               |                                                                                                                                                                             |  |  |  |  |
|-----------|---------------------------------------------------------------------------------------------------------------------------------------------------------------------------------------------|-----------------------------------------------------------------------------------------------------------------------------------------------------------------------------|--|--|--|--|
| (e)       | Land use zone(s) involved<br>涉及的土地用途地帶  'Open Space' ("O"), 'Residential (Group A) 3' ("R(A)3") & Road                                                                                      |                                                                                                                                                                             |  |  |  |  |
|           |                                                                                                                                                                                             | Open storage and warehouse use                                                                                                                                              |  |  |  |  |
| (1)       | Current use(s)<br>現時用途                                                                                                                                                                      |                                                                                                                                                                             |  |  |  |  |
|           |                                                                                                                                                                                             | (If there are any Government, institution or community facilities, please illustrate on plan and specify the use and gross floor area) (如有任何政府、機構或社區設施,請在圖則上顯示,並註明用途及總樓面面積) |  |  |  |  |
| 4.        | "Current Land Owner                                                                                                                                                                         | "of Application Site 申請地點的「現行土地擁有人」                                                                                                                                         |  |  |  |  |
| The       | applicant 申請人 –                                                                                                                                                                             |                                                                                                                                                                             |  |  |  |  |
|           | is the sole "current land owner<br>是唯一的「現行土地擁有人                                                                                                                                             | r <sup>w*&amp;</sup> (please proceed to Part 6 and attach documentary proof of ownership).  _*** (詩繼續填寫第 6 部分,並夾附業權證明文件)。                                                   |  |  |  |  |
|           | is one of the "current land ow<br>是其中一名「現行土地擁有                                                                                                                                              | ners'** (please attach documentary proof of ownership).<br>人」"* (請夾附業權證明文件)。                                                                                                |  |  |  |  |
| $\square$ | is not a "current land owner"<br>並不是「現行土地擁有人」                                                                                                                                               | # 0                                                                                                                                                                         |  |  |  |  |
|           |                                                                                                                                                                                             | on Government land (please proceed to Part 6).<br>上(詩繼續填寫第6部分)。                                                                                                             |  |  |  |  |
| 5.        | Statement on Owner's                                                                                                                                                                        | Consent/Natification                                                                                                                                                        |  |  |  |  |
| Э.        |                                                                                                                                                                                             | 意/通知土地擁有人的陳述                                                                                                                                                                |  |  |  |  |
| (a)       | involves a total of                                                                                                                                                                         | the Land Registry as at                                                                                                                                                     |  |  |  |  |
| (b)       | The applicant 申請人 -                                                                                                                                                                         |                                                                                                                                                                             |  |  |  |  |
|           |                                                                                                                                                                                             | of "current land owner(s)".                                                                                                                                                 |  |  |  |  |
|           | 已取得                                                                                                                                                                                         | 名「現行土地擁有人」"的同意。                                                                                                                                                             |  |  |  |  |
|           | Details of consent of "                                                                                                                                                                     | current land owner(s)"" obtained 取得「現行土地擁有人」"同意的詳情                                                                                                                          |  |  |  |  |
|           | No. of 'Current Land Owner(s)' 「現行土地擁有人」數目  Lot number/address of premises as shown in the record of the Land Registry where consent(s) has/have been obtained (DD/MM/YYYY) 取得同意的日期 (日/月/年) |                                                                                                                                                                             |  |  |  |  |
|           |                                                                                                                                                                                             |                                                                                                                                                                             |  |  |  |  |
|           |                                                                                                                                                                                             |                                                                                                                                                                             |  |  |  |  |
|           |                                                                                                                                                                                             |                                                                                                                                                                             |  |  |  |  |
|           | (Please use separate sheets                                                                                                                                                                 | if the space of any box above is insufficient,如上列任何方格的空間不足,請另頁說明)                                                                                                           |  |  |  |  |