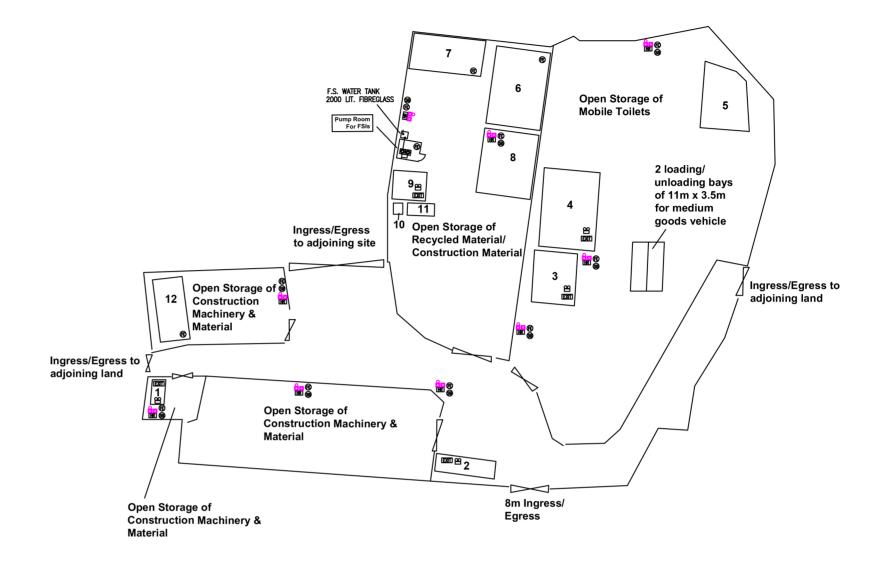

| (a) | Full address / location / demarcation district and lot number (if applicable) 詳細地址/地點/丈量約份及地段號碼(如適用) | 121 and Adjoining Government Land, Shan Ha Tsuch, Tuch Long, W.1.               |  |  |  |
|-----|------------------------------------------------------------------------------------------------------|---------------------------------------------------------------------------------|--|--|--|
| (b) | Site area and/or gross floor area involved<br>涉及的地盤面積及/或總樓面面<br>積                                    | ☑Site area 地盤面積 8,900 sq.m 平方米☑About 约 ☐ Not more than ☐ I,498 sq.m 平方米□About 约 |  |  |  |
| (c) | Area of Government land included (if any)<br>所包括的政府土地面積(倘有)                                          | 278 sq.m 平方米 ☑About 约                                                           |  |  |  |

| (d)       | Name and number of the related statutory plan(s) 有關法定圖則的名稱及編號                                                                                                                               |                                                                                                                                                                             |  |  |  |  |
|-----------|---------------------------------------------------------------------------------------------------------------------------------------------------------------------------------------------|-----------------------------------------------------------------------------------------------------------------------------------------------------------------------------|--|--|--|--|
| (e)       | Land use zone(s) involved<br>涉及的土地用途地帶  'Open Space' ("O"), 'Residential (Group A) 3' ("R(A)3") & Road                                                                                      |                                                                                                                                                                             |  |  |  |  |
|           |                                                                                                                                                                                             | Open storage and warehouse use                                                                                                                                              |  |  |  |  |
| (1)       | Current use(s)<br>現時用途                                                                                                                                                                      |                                                                                                                                                                             |  |  |  |  |
|           |                                                                                                                                                                                             | (If there are any Government, institution or community facilities, please illustrate on plan and specify the use and gross floor area) (如有任何政府、機構或社區設施,請在圖則上顯示,並註明用途及總樓面面積) |  |  |  |  |
| 4.        | "Current Land Owner                                                                                                                                                                         | "of Application Site 申請地點的「現行土地擁有人」                                                                                                                                         |  |  |  |  |
| The       | applicant 申請人 –                                                                                                                                                                             |                                                                                                                                                                             |  |  |  |  |
|           | is the sole "current land owner<br>是唯一的「現行土地擁有人                                                                                                                                             | r <sup>w*&amp;</sup> (please proceed to Part 6 and attach documentary proof of ownership).  _*** (詩繼續填寫第 6 部分,並夾附業權證明文件)。                                                   |  |  |  |  |
|           | is one of the "current land ow<br>是其中一名「現行土地擁有                                                                                                                                              | ners'** (please attach documentary proof of ownership).<br>人」"* (請夾附業權證明文件)。                                                                                                |  |  |  |  |
| $\square$ | is not a "current land owner"<br>並不是「現行土地擁有人」                                                                                                                                               | # 0                                                                                                                                                                         |  |  |  |  |
|           |                                                                                                                                                                                             | on Government land (please proceed to Part 6).<br>上(詩繼續填寫第6部分)。                                                                                                             |  |  |  |  |
| 5.        | Statement on Owner's                                                                                                                                                                        | Consent/Natification                                                                                                                                                        |  |  |  |  |
| Э.        |                                                                                                                                                                                             | 意/通知土地擁有人的陳述                                                                                                                                                                |  |  |  |  |
| (a)       | involves a total of                                                                                                                                                                         | the Land Registry as at                                                                                                                                                     |  |  |  |  |
| (b)       | The applicant 申請人 -                                                                                                                                                                         |                                                                                                                                                                             |  |  |  |  |
|           |                                                                                                                                                                                             | of "current land owner(s)".                                                                                                                                                 |  |  |  |  |
|           | 已取得                                                                                                                                                                                         | 名「現行土地擁有人」"的同意。                                                                                                                                                             |  |  |  |  |
|           | Details of consent of "                                                                                                                                                                     | current land owner(s)"" obtained 取得「現行土地擁有人」"同意的詳情                                                                                                                          |  |  |  |  |
|           | No. of 'Current Land Owner(s)' 「現行土地擁有人」數目  Lot number/address of premises as shown in the record of the Land Registry where consent(s) has/have been obtained (DD/MM/YYYY) 取得同意的日期 (日/月/年) |                                                                                                                                                                             |  |  |  |  |
|           |                                                                                                                                                                                             |                                                                                                                                                                             |  |  |  |  |
|           |                                                                                                                                                                                             |                                                                                                                                                                             |  |  |  |  |
|           |                                                                                                                                                                                             |                                                                                                                                                                             |  |  |  |  |
|           | (Please use separate sheets                                                                                                                                                                 | if the space of any box above is insufficient,如上列任何方格的空間不足,請另頁說明)                                                                                                           |  |  |  |  |