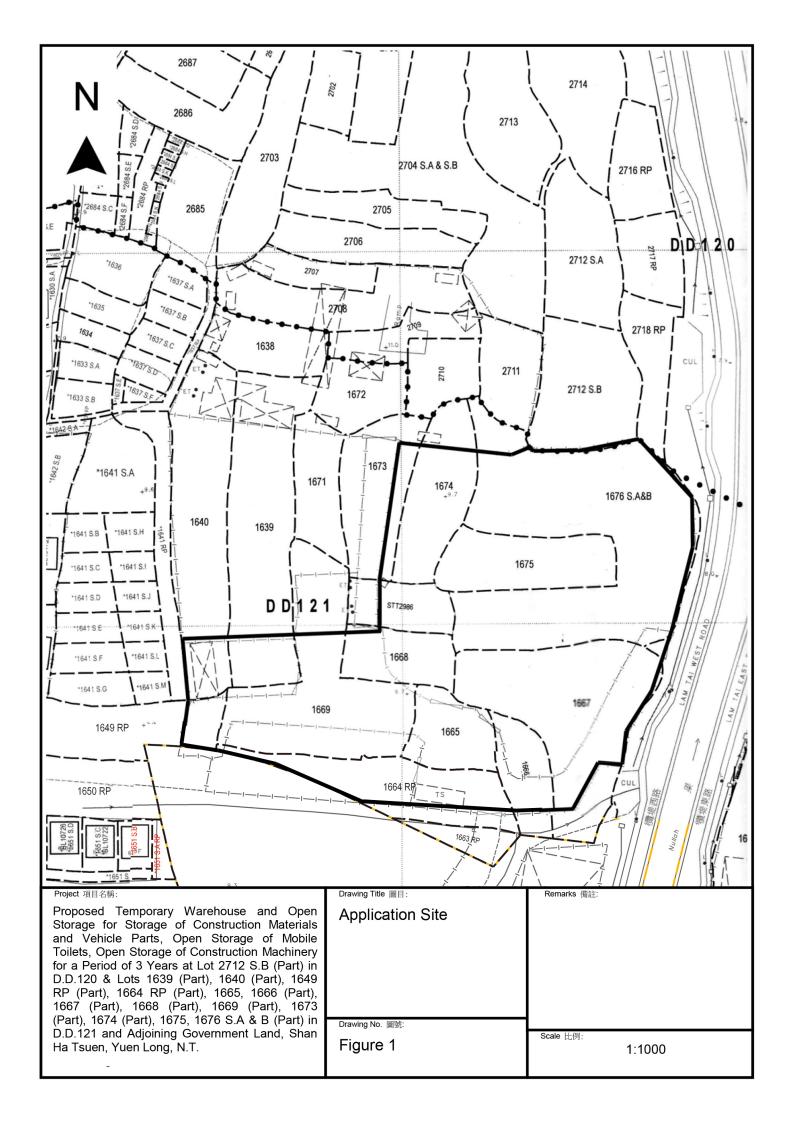

| (a) | Full address / location / demarcation district and lot number (if applicable) 詳細地址/地點/丈量約份及地段號碼(如適用) | 121 and Adjoining Government Land, Shan Ha Tsuch, Tuch Long, W.1.               |  |  |  |
|-----|------------------------------------------------------------------------------------------------------|---------------------------------------------------------------------------------|--|--|--|
| (b) | Site area and/or gross floor area involved<br>涉及的地盤面積及/或總樓面面<br>積                                    | ☑Site area 地盤面積 8,900 sq.m 平方米☑About 约 ☐ Not more than ☐ I,498 sq.m 平方米□About 约 |  |  |  |
| (c) | Area of Government land included (if any)<br>所包括的政府土地面積(倘有)                                          | 278 sq.m 平方米 ☑About 约                                                           |  |  |  |

| (d)       | Name and number of the related statutory plan(s) 有關法定圖則的名稱及編號                                                                                                                               |                                                                                                                                                                             |  |  |  |  |
|-----------|---------------------------------------------------------------------------------------------------------------------------------------------------------------------------------------------|-----------------------------------------------------------------------------------------------------------------------------------------------------------------------------|--|--|--|--|
| (e)       | Land use zone(s) involved<br>涉及的土地用途地帶  'Open Space' ("O"), 'Residential (Group A) 3' ("R(A)3") & Road                                                                                      |                                                                                                                                                                             |  |  |  |  |
|           |                                                                                                                                                                                             | Open storage and warehouse use                                                                                                                                              |  |  |  |  |
| (1)       | Current use(s)<br>現時用途                                                                                                                                                                      |                                                                                                                                                                             |  |  |  |  |
|           |                                                                                                                                                                                             | (If there are any Government, institution or community facilities, please illustrate on plan and specify the use and gross floor area) (如有任何政府、機構或社區設施,請在圖則上顯示,並註明用途及總樓面面積) |  |  |  |  |
| 4.        | "Current Land Owner                                                                                                                                                                         | "of Application Site 申請地點的「現行土地擁有人」                                                                                                                                         |  |  |  |  |
| The       | applicant 申請人 –                                                                                                                                                                             |                                                                                                                                                                             |  |  |  |  |
|           | is the sole "current land owner<br>是唯一的「現行土地擁有人                                                                                                                                             | r <sup>w*&amp;</sup> (please proceed to Part 6 and attach documentary proof of ownership).  _*** (詩繼續填寫第 6 部分,並夾附業權證明文件)。                                                   |  |  |  |  |
|           | is one of the "current land ow<br>是其中一名「現行土地擁有                                                                                                                                              | ners'** (please attach documentary proof of ownership).<br>人」"* (請夾附業權證明文件)。                                                                                                |  |  |  |  |
| $\square$ | is not a "current land owner"<br>並不是「現行土地擁有人」                                                                                                                                               | # 0                                                                                                                                                                         |  |  |  |  |
|           |                                                                                                                                                                                             | on Government land (please proceed to Part 6).<br>上(詩繼續填寫第6部分)。                                                                                                             |  |  |  |  |
| 5.        | Statement on Owner's                                                                                                                                                                        | Consent/Natification                                                                                                                                                        |  |  |  |  |
| Э.        |                                                                                                                                                                                             | 意/通知土地擁有人的陳述                                                                                                                                                                |  |  |  |  |
| (a)       | involves a total of                                                                                                                                                                         | the Land Registry as at                                                                                                                                                     |  |  |  |  |
| (b)       | The applicant 申請人 -                                                                                                                                                                         |                                                                                                                                                                             |  |  |  |  |
|           |                                                                                                                                                                                             | of "current land owner(s)".                                                                                                                                                 |  |  |  |  |
|           | 已取得                                                                                                                                                                                         | 名「現行土地擁有人」"的同意。                                                                                                                                                             |  |  |  |  |
|           | Details of consent of "                                                                                                                                                                     | current land owner(s)"" obtained 取得「現行土地擁有人」"同意的詳情                                                                                                                          |  |  |  |  |
|           | No. of 'Current Land Owner(s)' 「現行土地擁有人」數目  Lot number/address of premises as shown in the record of the Land Registry where consent(s) has/have been obtained (DD/MM/YYYY) 取得同意的日期 (日/月/年) |                                                                                                                                                                             |  |  |  |  |
|           |                                                                                                                                                                                             |                                                                                                                                                                             |  |  |  |  |
|           |                                                                                                                                                                                             |                                                                                                                                                                             |  |  |  |  |
|           |                                                                                                                                                                                             |                                                                                                                                                                             |  |  |  |  |
|           | (Please use separate sheets                                                                                                                                                                 | if the space of any box above is insufficient,如上列任何方格的空間不足,請另頁說明)                                                                                                           |  |  |  |  |