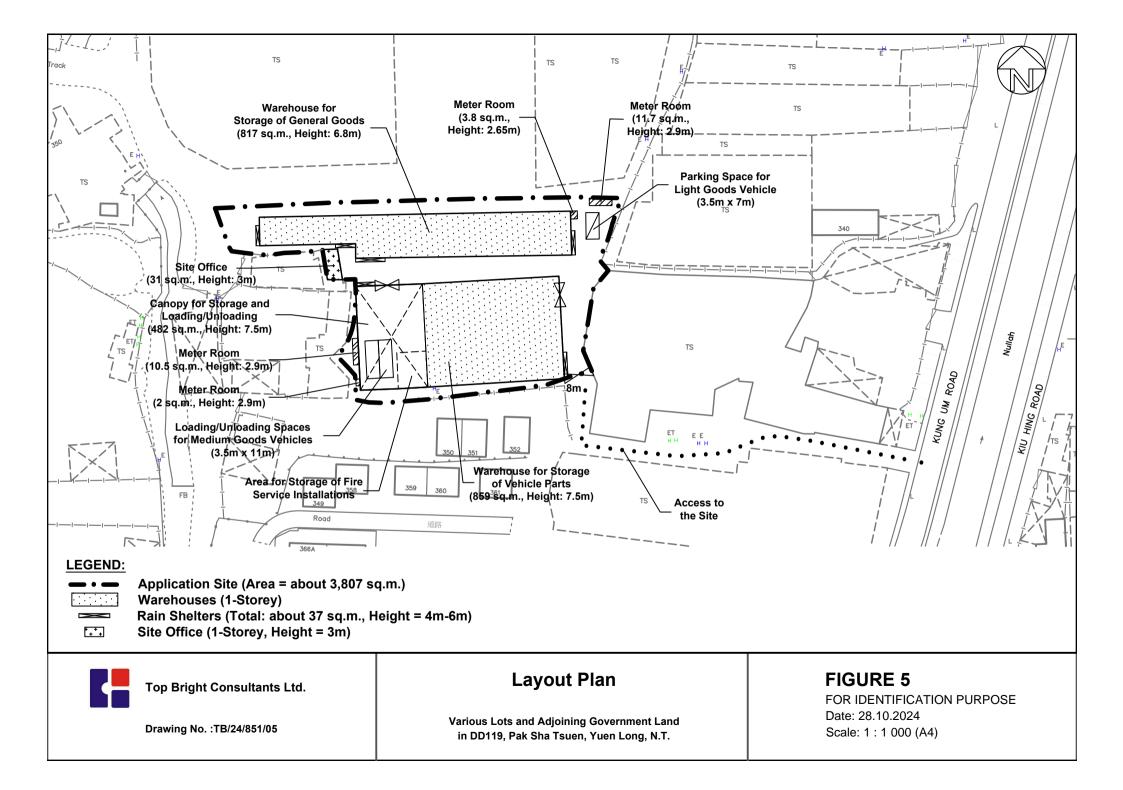

| 6. Type(s) of Application                                                                             | ▶ 申 <b>請類</b> 別                                                                                             |                                         |  |  |  |  |  |
|-------------------------------------------------------------------------------------------------------|-------------------------------------------------------------------------------------------------------------|-----------------------------------------|--|--|--|--|--|
| (A) Temporary Use/Development of Land and/or Building Not Exceeding 3 Years in Rural Areas or         |                                                                                                             |                                         |  |  |  |  |  |
| Regulated Areas                                                                                       |                                                                                                             |                                         |  |  |  |  |  |
| 位於鄉郊地區或受規管地區土地上及/或建築物內進行為期不超過三年的臨時用途/發展                                                               |                                                                                                             |                                         |  |  |  |  |  |
| (For Renewal of Permission for Temporary Use or Development in Rural Areas or Regulated Areas, please |                                                                                                             |                                         |  |  |  |  |  |
| - · · ·                                                                                               | proceed to Part (B))                                                                                        |                                         |  |  |  |  |  |
| (如屬位於鄉郊地區或受規管地區臨時用途/發展的規劃許可續期,請填寫(B)部分)                                                               |                                                                                                             |                                         |  |  |  |  |  |
| a) Proposed<br>use(s)/development<br>擬議用途/發展                                                          |                                                                                                             |                                         |  |  |  |  |  |
|                                                                                                       | (Please illustrate the details of the p                                                                     | roposal on a layout plan) (請用平面圖說明擬議詳情) |  |  |  |  |  |
| (b) Effective period of                                                                               | ☑ year(s) 年                                                                                                 |                                         |  |  |  |  |  |
| permission applied for                                                                                |                                                                                                             |                                         |  |  |  |  |  |
| 申請的許可有效期                                                                                              | □ month(s) 個月                                                                                               |                                         |  |  |  |  |  |
| (c) <u>Development Schedule 發展</u> 約                                                                  | 田節表                                                                                                         | 4.550                                   |  |  |  |  |  |
| Proposed uncovered land area                                                                          | 1 擬議露天土地面積                                                                                                  | sq.m 团About 約                           |  |  |  |  |  |
| Proposed covered land area 携                                                                          | <b>経議有上蓋土地面積</b>                                                                                            |                                         |  |  |  |  |  |
| Proposed number of buildings                                                                          | s/structures 擬議建築物/構築物                                                                                      | 數目14                                    |  |  |  |  |  |
| Proposed domestic floor area                                                                          | 擬議住用樓面面積                                                                                                    | sq.m □About 終ī                          |  |  |  |  |  |
| Proposed non-domestic floor                                                                           |                                                                                                             |                                         |  |  |  |  |  |
|                                                                                                       |                                                                                                             |                                         |  |  |  |  |  |
| Proposed gross floor area 擬語                                                                          |                                                                                                             |                                         |  |  |  |  |  |
| 的擬議用途 (如適用) (Please us<br>One 1-storey warehouse for s<br>. One 1-storey warehouse for s              | e separate sheets if the space belo<br>storage of vehicle parts (height:<br>storage of general goods (heigh | it: about 6.8m)                         |  |  |  |  |  |
| One 1 storey site office (height)                                                                     | ht shout 3m)                                                                                                | nht: about 7.5m)                        |  |  |  |  |  |
| Four 1-storey meter rooms (h<br>. Six.1-storey rain shelters (hei                                     | eight: about 2:65-2:9m)<br>ght: about 4-6m)                                                                 |                                         |  |  |  |  |  |
| Proposed number of car parking                                                                        | spaces by types 不同種類停車位                                                                                     | 的擬議數目                                   |  |  |  |  |  |
| Private Car Parking Spaces 私家                                                                         | (車車位                                                                                                        | NA                                      |  |  |  |  |  |
| Motorcycle Parking Spaces 電單                                                                          | 車車位                                                                                                         | NA                                      |  |  |  |  |  |
| Light Goods Vehicle Parking Spa                                                                       |                                                                                                             | <u>1 (3.5m x 7m)</u>                    |  |  |  |  |  |
| Medium Goods Vehicle Parking                                                                          | -                                                                                                           | NA                                      |  |  |  |  |  |
| Heavy Goods Vehicle Parking Sp                                                                        |                                                                                                             | NA                                      |  |  |  |  |  |
| Others (Please Specify) 其他(言                                                                          | 青列明)                                                                                                        | NA                                      |  |  |  |  |  |
|                                                                                                       | 1                                                                                                           |                                         |  |  |  |  |  |
|                                                                                                       | oading spaces 上落客貨車位的擬                                                                                      |                                         |  |  |  |  |  |
| Taxi Spaces 的土車位                                                                                      |                                                                                                             | <u>NA</u>                               |  |  |  |  |  |
| Coach Spaces 旅遊巴車位                                                                                    |                                                                                                             | NA                                      |  |  |  |  |  |
| Light Goods Vehicle Spaces 輕望                                                                         |                                                                                                             | NA                                      |  |  |  |  |  |
| Medium Goods Vehicle Spaces                                                                           |                                                                                                             | <u>2 (3.5m x 11m)</u>                   |  |  |  |  |  |
| Heavy Goods Vehicle Spaces                                                                            |                                                                                                             | NA                                      |  |  |  |  |  |
| Others (Please Specify) 其他 (語                                                                         | <b>宵列明)</b>                                                                                                 | NA                                      |  |  |  |  |  |
|                                                                                                       |                                                                                                             |                                         |  |  |  |  |  |

ì

۲

ł

| Mo                                                                                                            | Proposed operating hours 擬議營運時間<br>Mondays to Saturdays (9am - 7pm)<br>No operation on Sundays and Public Holidays |                                                                                                                  |                                                                                                                                                                                                                                                                                                                                                                                                                           |  |  |  |
|---------------------------------------------------------------------------------------------------------------|--------------------------------------------------------------------------------------------------------------------|------------------------------------------------------------------------------------------------------------------|---------------------------------------------------------------------------------------------------------------------------------------------------------------------------------------------------------------------------------------------------------------------------------------------------------------------------------------------------------------------------------------------------------------------------|--|--|--|
| <ul> <li>(d) Any vehicular access to<br/>the site/subject building?</li> <li>是否有車路通往地盤/<br/>有關建築物?</li> </ul> |                                                                                                                    |                                                                                                                  | <ul> <li>☑ There is an existing access. (please indicate the street name, where appropriate)<br/>有一條現有車路。(請註明車路名稱(如適用))</li> <li>A local track leading to Kung Um Road</li> <li>□ There is a proposed access. (please illustrate on plan and specify the width)<br/>有一條擬議車路。(請在圖則顯示,並註明車路的闊度)</li> </ul>                                                                                                                  |  |  |  |
| (e)                                                                                                           | (If necessary, please                                                                                              | use separate s<br>for not prov                                                                                   | 擬 議 發 展 計 劃 的 影 響<br>heets to indicate the proposed measures to minimise possible adverse impacts or give<br>iding such measures. 如需要的話,請另頁註明可盡量减少可能出現不良影響的                                                                                                                                                                                                                                                               |  |  |  |
| (i)                                                                                                           | Does the<br>development<br>proposal involve<br>alteration of<br>existing building?<br>擬議發展計劃是<br>否包括現有建築<br>物的改動?  | Yes 是 [<br>No 否 [<br>Yes 是 [                                                                                     | <ul> <li>□ Please provide details 請提供詳情</li> <li></li></ul>                                                                                                                                                                                                                                                                                                                                                               |  |  |  |
| (ii)                                                                                                          | Does the<br>development<br>proposal involve<br>the operation on the<br>right?<br>擬議發展是否涉<br>及右列的工程?                |                                                                                                                  | <ul> <li>範圍)</li> <li>□ Diversion of stream 河道改道</li> <li>□ Filling of pond 填塘<br/>Area of filling 填塘面積 sq.m 平方米 □About 約<br/>Depth of filling 填塘深度 m 米 □About 約</li> <li>□ Filling of land 填土<br/>Area of filling 填土面積 sq.m 平方米 □About 約<br/>Depth of filling 填土面積 m 米 □About 約</li> <li>□ Excavation of land 挖土<br/>Area of excavation 挖土面積 sq.m 平方米 □About 約<br/>Depth of excavation 挖土面積 sq.m 平方米 □About 約</li> </ul> |  |  |  |
| (iii)                                                                                                         | Would the<br>development<br>proposal cause any<br>adverse impacts?<br>擬議發展計劃會<br>否造成不良影<br>響?                      | On traffic<br>On water su<br>On drainage<br>On slopes<br>Affected by<br>Landscape<br>Tree Felling<br>Visual Impa | Imply 對供水  Yes 會  No 不會    ● 對排水  Yes 會  No 不會                                                                                                                                                                                                                                                                                                                                                                            |  |  |  |