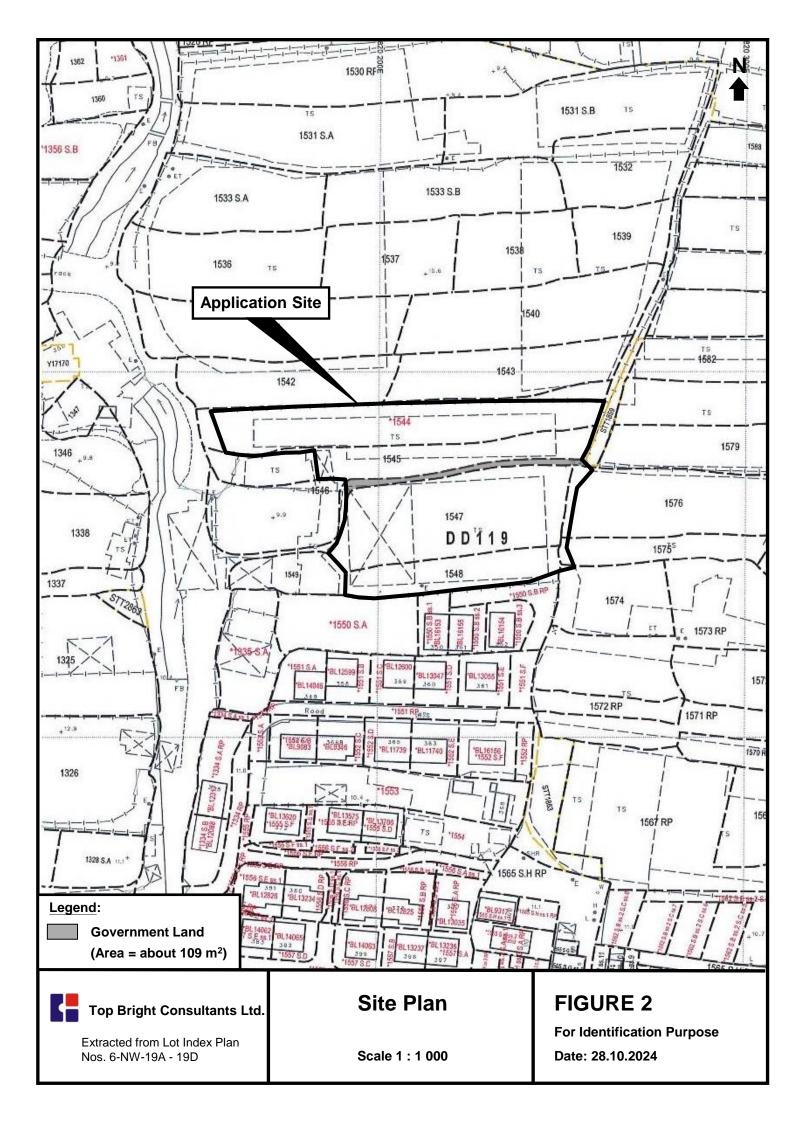

# 2. Name of Authorised Agent (if applicable) 獲授權代理人姓名/名稱(如適用)

(□Mr. 先生 /□Mrs. 夫人 /□Miss 小姐 /□Ms. 女士 / ☑ Company 公司 /□Organisation 機構 )

Top Bright Consultants Limited (才鴻顧問有限公司)

| 3.  | Application Site 申請地點                                                                                             |                                                                                                                                                                     |
|-----|-------------------------------------------------------------------------------------------------------------------|---------------------------------------------------------------------------------------------------------------------------------------------------------------------|
| (a) | Full address / location /<br>demarcation district and lot<br>number (if applicable)<br>詳細地址/地點/丈量約份及<br>地段號碼(如適用) | Lots 1544(Part), 1545(Part), 1547, 1548, 1574(Part),<br>1575(Part), 1576(Part) and Adjoining Government Land<br>in DD119, Pak Sha Tsuen, Yuen Long, New Territories |
| (b) | Site area and/or gross floor area involved<br>涉及的地盤面積及/或總樓面面<br>積                                                 | ☑Site area 地盤面積 3,807 sq.m 平方米☑About 約<br>☑Gross floor area 總樓面面積 2,254 sq.m 平方米☑About 約                                                                            |
| (c) | Area of Government land included<br>(if any)<br>所包括的政府土地面積(倘有)                                                    | 109 sq.m 平方米 ☑About 約                                                                                                                                               |

| (d) | <ul> <li>Name and number of the related<br/>statutory plan(s)<br/>有關法定圖則的名稱及編號</li> <li>Approved Tong Yan San Tsuen Outline Zoning Plan<br/>No. S/YL-TYST/14</li> </ul>                                                                                             |                                                         |                                                                                                                                    |                       |  |  |  |  |
|-----|---------------------------------------------------------------------------------------------------------------------------------------------------------------------------------------------------------------------------------------------------------------------|---------------------------------------------------------|------------------------------------------------------------------------------------------------------------------------------------|-----------------------|--|--|--|--|
| (e) | Land use zone(s) involved<br>涉及的土地用途地帶                                                                                                                                                                                                                              | l<br>                                                   | Undetermined ("U")                                                                                                                 |                       |  |  |  |  |
| (f) | Current use(s)                                                                                                                                                                                                                                                      |                                                         | Warehouse for Storage of Vehicle Par                                                                                               | ts and General Goods  |  |  |  |  |
|     | 現時用途                                                                                                                                                                                                                                                                |                                                         | (If there are any Government, institution or communit<br>plan and specify the use and gross floor area)<br>(如有任何政府、機構或社區設施,請在圖則上顯示 |                       |  |  |  |  |
| 4.  | 4. "Current Land Owner" of Application Site 申請地點的「現行土地擁有人」                                                                                                                                                                                                          |                                                         |                                                                                                                                    |                       |  |  |  |  |
| The | applicant 申請人 -                                                                                                                                                                                                                                                     |                                                         |                                                                                                                                    |                       |  |  |  |  |
|     | is the sole "current land ow<br>是唯一的「現行土地擁有                                                                                                                                                                                                                         | vner" <sup>#&amp;</sup> (pl<br>ī人」 <sup>#&amp;</sup> (訂 | ease proceed to Part 6 and attach documentary proo<br>播纖續填寫第 6 部分,並夾附業權證明文件)。                                                      | f of ownership).      |  |  |  |  |
|     | 〕 is one of the "current land owners" <sup># &amp;</sup> (please attach documentary proof of ownership).<br>是其中一名「現行土地擁有人」 <sup>#&amp;</sup> (請夾附業權證明文件)。                                                                                                           |                                                         |                                                                                                                                    |                       |  |  |  |  |
|     | ] is not a "current land owner" <sup>#</sup> .<br>並不是「現行土地擁有人」 <sup>#</sup> 。                                                                                                                                                                                       |                                                         |                                                                                                                                    |                       |  |  |  |  |
|     | The application site is entir<br>申請地點完全位於政府土                                                                                                                                                                                                                        | rely on Go<br>地上(請                                      | vernment land (please proceed to Part 6).<br>繼續填寫第 6 部分)。                                                                          |                       |  |  |  |  |
| 5.  | Statement on Owner                                                                                                                                                                                                                                                  | la Comes                                                |                                                                                                                                    |                       |  |  |  |  |
| 5.  |                                                                                                                                                                                                                                                                     |                                                         | 出土地擁有人的陳述                                                                                                                          |                       |  |  |  |  |
| (a) | involves a total of                                                                                                                                                                                                                                                 | "c                                                      | nd Registry as at(DD/M<br>urrent land owner(s) " <sup>#</sup> .<br>年月                                                              |                       |  |  |  |  |
| (b) | The applicant 申請人 –                                                                                                                                                                                                                                                 |                                                         |                                                                                                                                    |                       |  |  |  |  |
| ļ   |                                                                                                                                                                                                                                                                     |                                                         | "current land owner(s)" <sup>#</sup> .                                                                                             |                       |  |  |  |  |
|     | 已取得                                                                                                                                                                                                                                                                 | 名「                                                      | 現行土地擁有人」"的同意。                                                                                                                      |                       |  |  |  |  |
|     | Details of consent of                                                                                                                                                                                                                                               | f "current l                                            | and owner(s)" <sup>#</sup> obtained 取得「現行土地擁有人                                                                                     | 、」 <sup>#</sup> 同意的詳情 |  |  |  |  |
|     | No. of 'Current<br>Land Owner(s)'<br>「現行土地擁有<br>人」數目Lot number/address of premises as shown in the record of the Land<br>Registry where consent(s) has/have been obtained<br>根據土地註冊處記錄已獲得同意的地段號碼/處所地址Date of consent obtained<br>(DD/MM/YYYY)<br>取得同意的日期<br>(日/月/年) |                                                         |                                                                                                                                    |                       |  |  |  |  |
|     |                                                                                                                                                                                                                                                                     |                                                         |                                                                                                                                    |                       |  |  |  |  |
|     |                                                                                                                                                                                                                                                                     |                                                         |                                                                                                                                    | ,                     |  |  |  |  |
|     |                                                                                                                                                                                                                                                                     |                                                         |                                                                                                                                    |                       |  |  |  |  |
|     | (Please use separate sheets if the space of any box above is insufficient. 如上列任何方格的空間不足,請另頁說明)                                                                                                                                                                      |                                                         |                                                                                                                                    |                       |  |  |  |  |