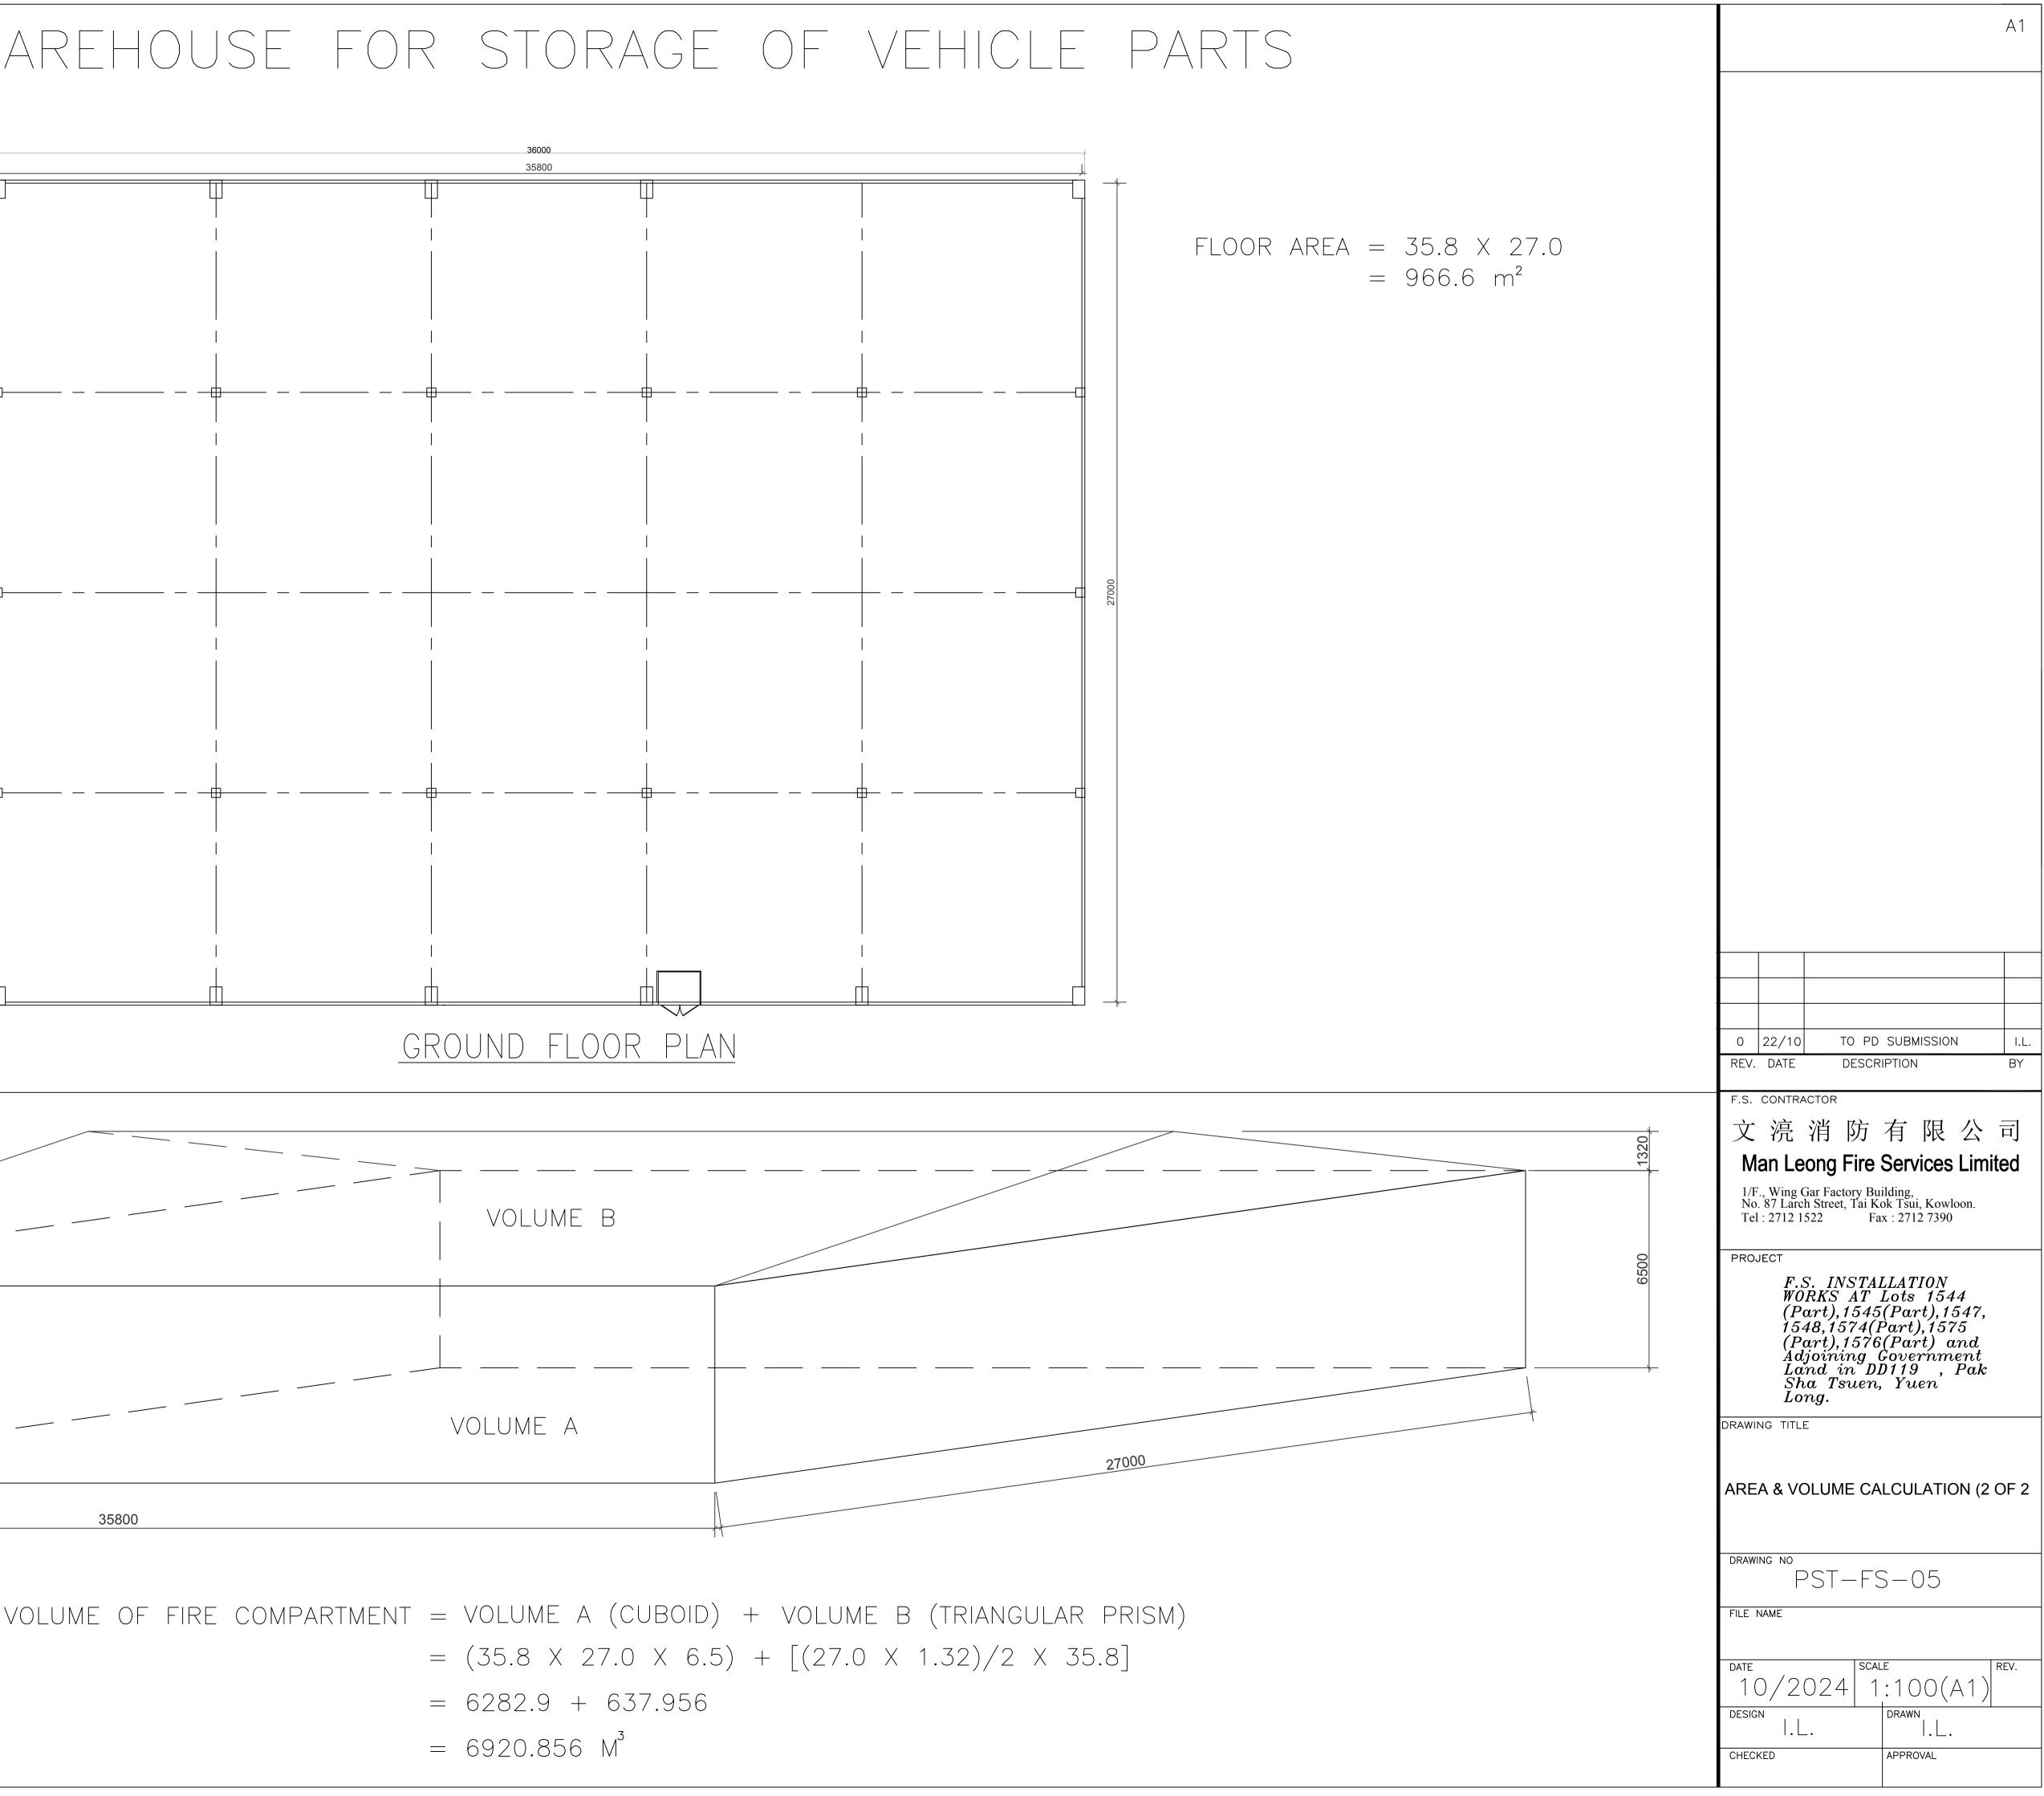

- (g) to note the general comments of the Director of Fire Services (D of FS) and his technical comments on the submitted fire service installations (FSIs) proposal that:
  - (i) the sprinkler inlets should be indicated on the layout plan which shall be positioned in a prominent position on the exterior of the building;
  - (ii) an automatic sprinkler system with  $135m^2$  water tank shall be provided;
  - (iii) the standards and specification of the proposed directional and exit signs shall be revised to 'BS 5266-1:2016 and the FSD Circular Letter No. 5/2008'; and
  - (iv) if the proposed structure(s) is required to comply with the Buildings Ordinance (BO) (Cap. 123), detailed fire services requirements will be formulated upon receipt of formal submission of general building plans;
- (h) to note the comments of the Chief Building Surveyor/New Territories West, Buildings Department (CBS/NTW, BD) that:
  - (i) the Site shall be provided with means of obtaining access thereto from a street and emergency vehicular access in accordance with Regulations 5 and 41D of the Building (Planning) Regulations (B(P)R) respectively;
  - (ii) the Site does not abut on a specified street of not less than 4.5m wide and its permitted development intensity shall be determined under Regulation 19(3) of the B(P)R at building plan submission stage;
  - (iii) if the existing structures are erected on leased land without the approval of the Building Authority, they are unauthorized building works (UBW) under the BO and should not be designated for any proposed use under the application;
  - (iv) for UBW erected on leased land, enforcement action may be taken by the BD to effect their removal in accordance with the prevailing enforcement policy against UBW as and when necessary. The granting of any planning approval should not be construed as an acceptance of any existing building works or UBW on the Site under the BO;
  - (v) any temporary shelters or converted containers for office, storage, washroom or other uses considered as temporary buildings are subject to the control of Part VII of the B(P)R; and
  - (vi) detailed checking under the BO will be carried out at building plan submission stage; and
- (i) to note the comments of the Project Manager (West) (PM(W)), CEDD that: