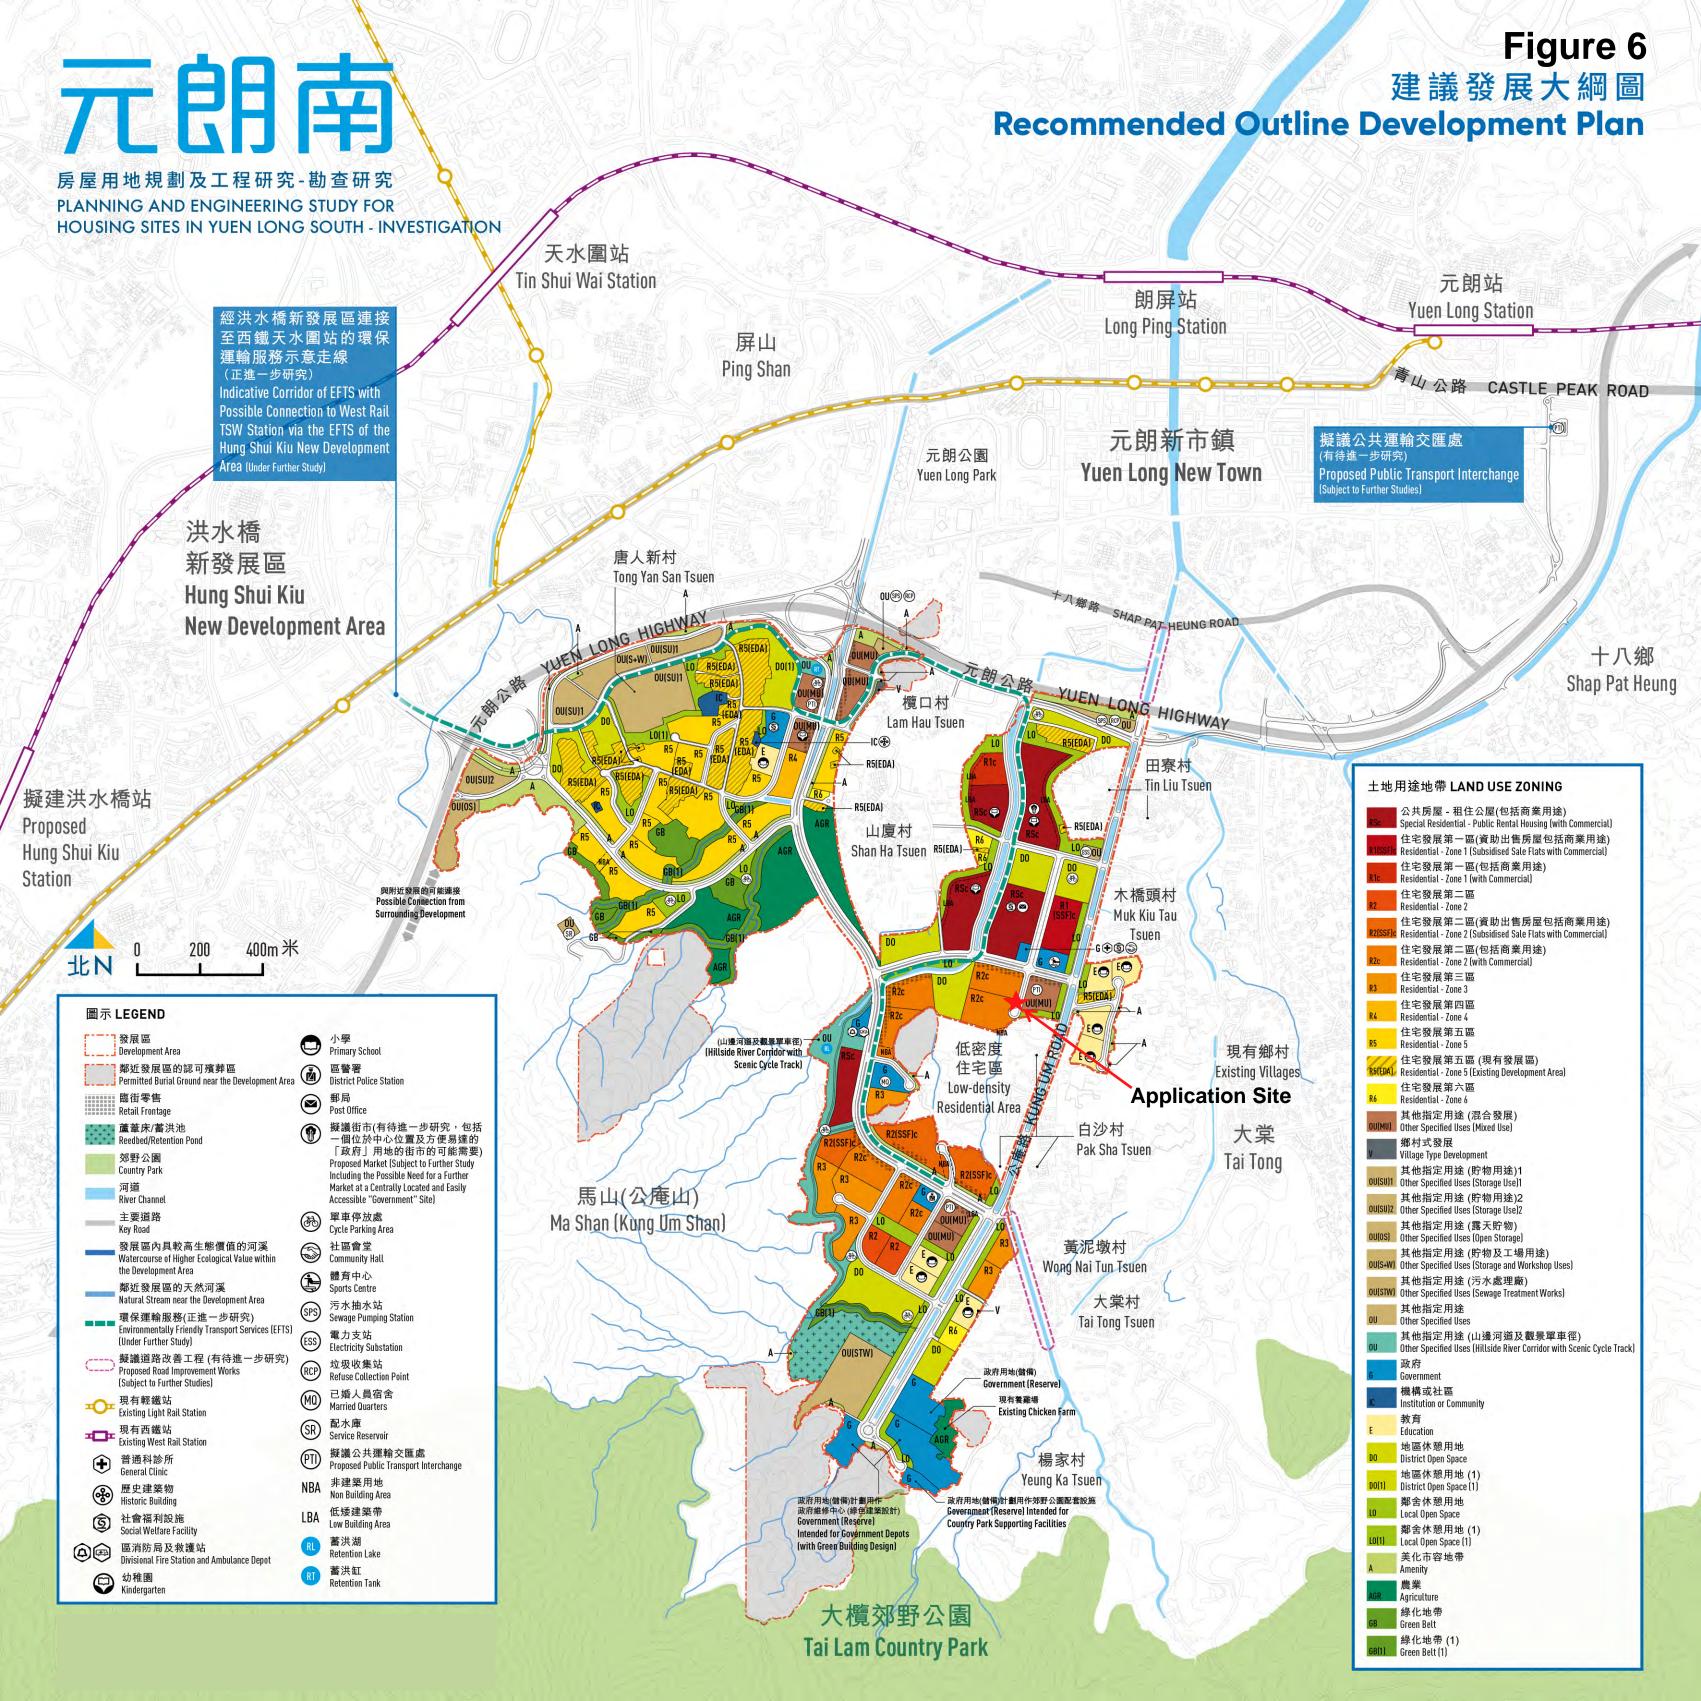

# 6. Long Term Development

- (a) Comments of the Chief Engineer/Cross-Boundary Infrastructure and Development, Planning Department (CE/CID, PlanD):
  - the Civil Engineering and Development Department (CEDD) and PlanD jointly commissioned the "Planning and Engineering Study for Housing Sites in Yuen Long South (YLS) Investigation". According to the Revised Recommended Outline Development Plan of YLS promulgated in May 2020, the Site falls partly within an area zoned "Other Specified Uses (Mixed Uses)", "Residential Zone 2 (with Commercial)" and "Local Open Space" and partly within an area shown as 'Road'; and
  - the objective of YLS development is to transform the degraded rural land predominantly occupied by brownfield operations including open storage yards, warehouses and rural industrial uses into housing and other uses with supporting infrastructure and community facilities, and to improve the existing environment. It is noted that the application is for temporary use for a period of three years. In considering the application for temporary uses, due consideration should be given on the possible implication on land clearance which would affect the future implementation of YLS.
- (b) Comments of the Project Manager (West) (PM(W)), CEDD: