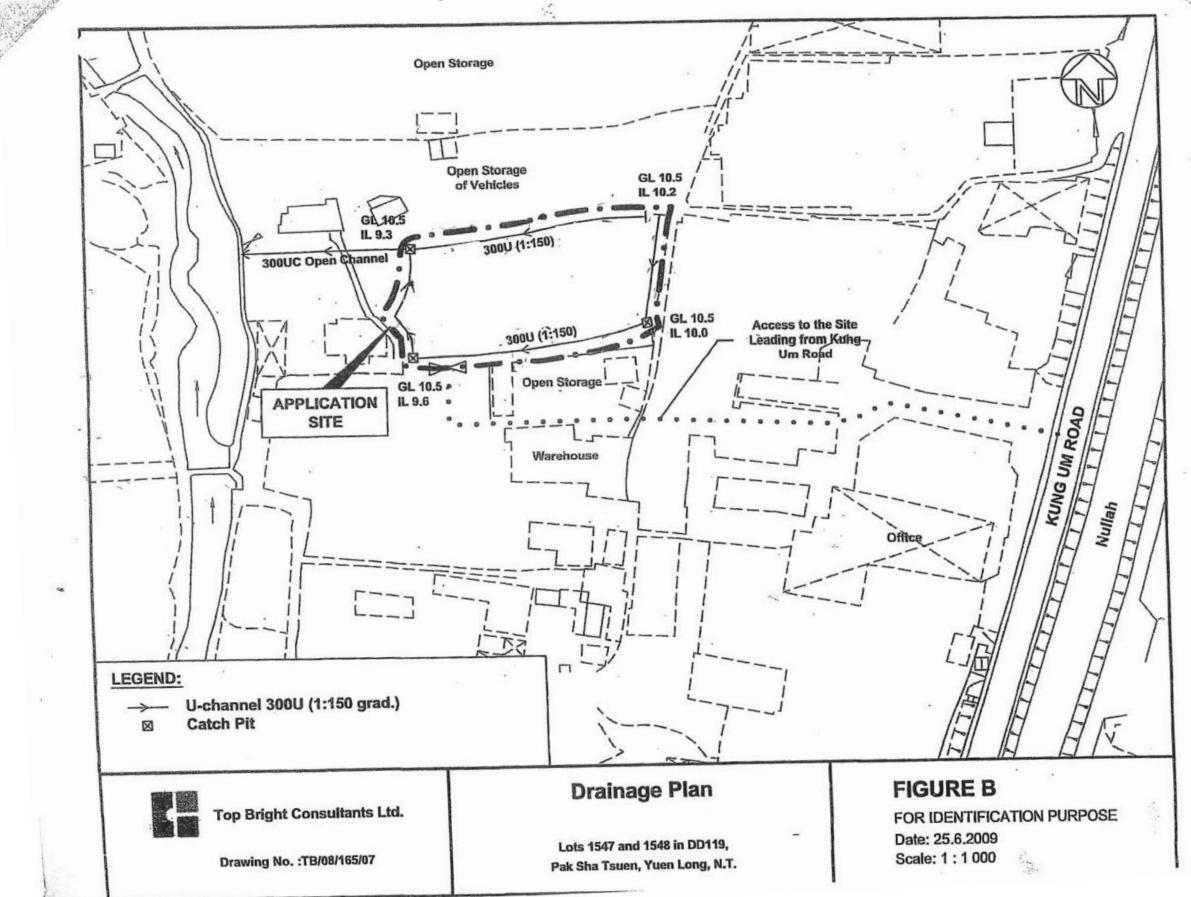

# 3. Drainage

Comments of the Chief Engineer/Mainland North, Drainage Services Department (CE/MN, DSD):

- no in-principle objection to the development;
- based on the drainage proposal/planning statement enclosed in the application, apparently the applicant would maintain the same drainage facilities as those implemented under previous planning applications No. A/YL-TYST/1122 and 1244; and
- should the application be approved by the Town Planning Board (the Board), approval conditions requiring the maintenance of the drainage facilities implemented under applications No. A/YL-TYST/1122 and 1244 and the submission of records of the existing drainage facilities on site to the satisfaction of the Director of Drainage Services or of the Board should be stipulated.