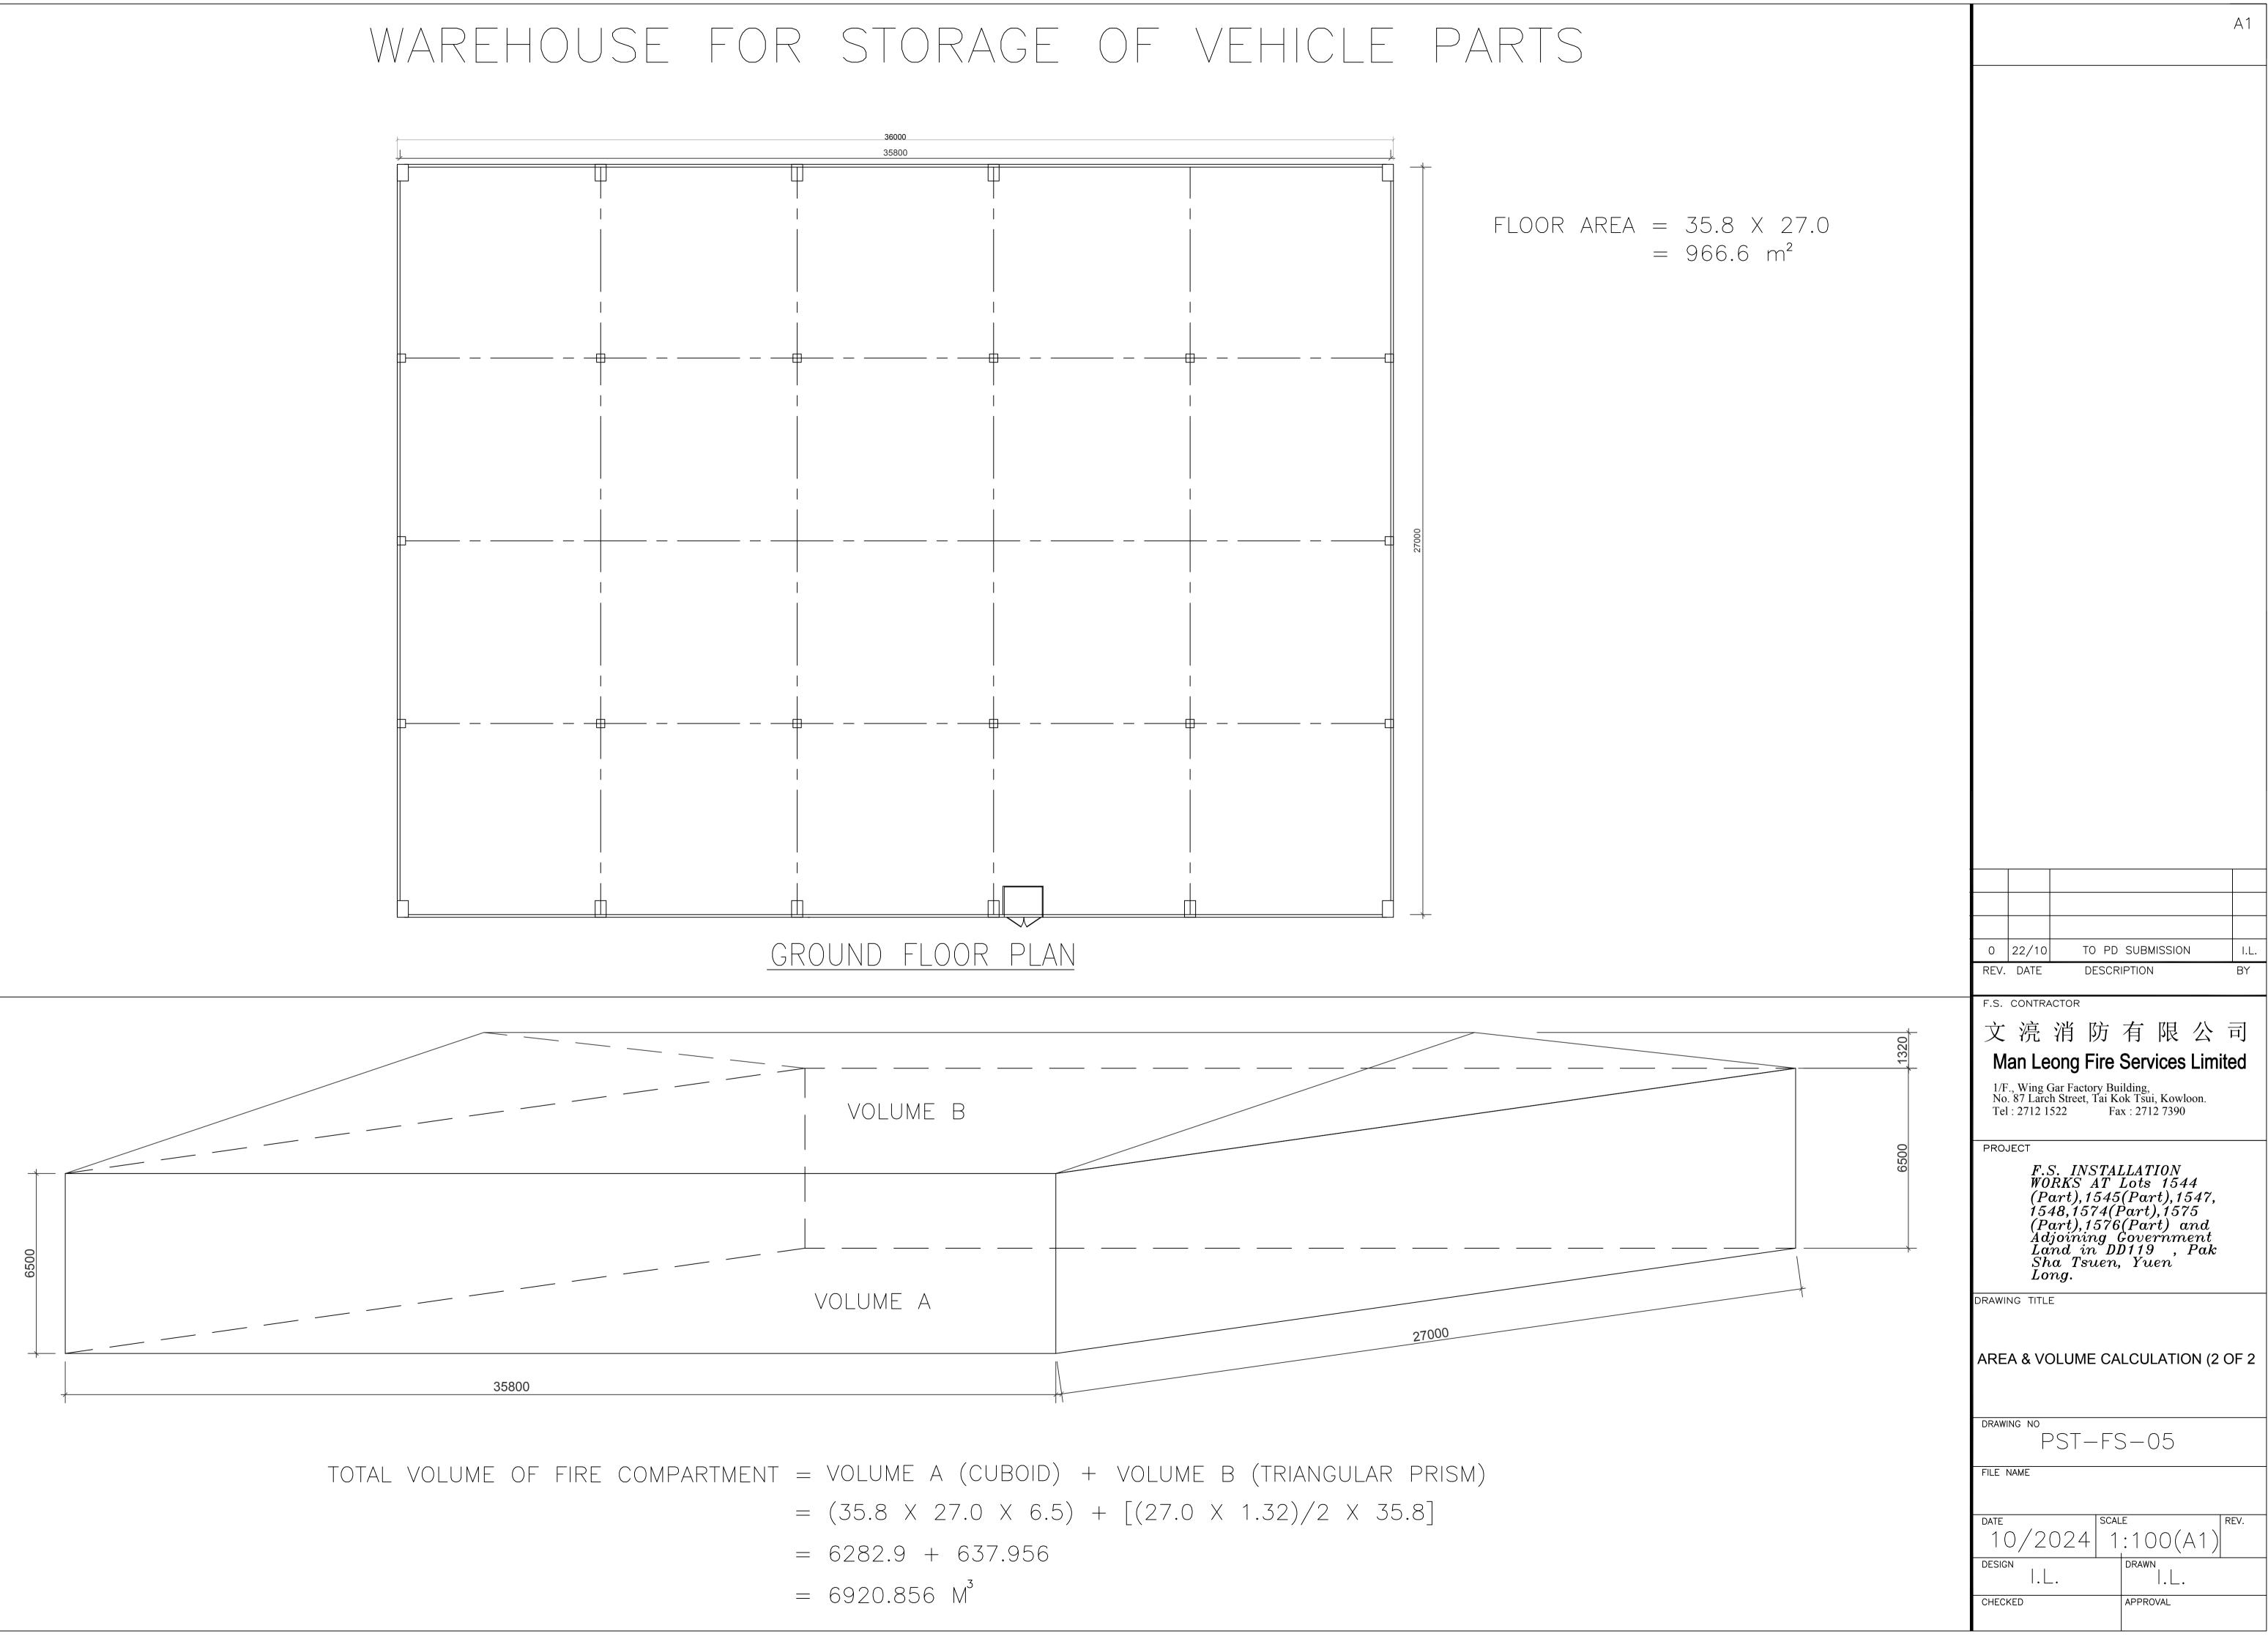

| 6. Type(s) of Application                                                                             | ▶ 申 <b>請類</b> 別                                                                                             |                                         |  |  |  |  |  |
|-------------------------------------------------------------------------------------------------------|-------------------------------------------------------------------------------------------------------------|-----------------------------------------|--|--|--|--|--|
| (A) Temporary Use/Development of Land and/or Building Not Exceeding 3 Years in Rural Areas or         |                                                                                                             |                                         |  |  |  |  |  |
| Regulated Areas                                                                                       |                                                                                                             |                                         |  |  |  |  |  |
| 位於鄉郊地區或受規管地區土地上及/或建築物內進行為期不超過三年的臨時用途/發展                                                               |                                                                                                             |                                         |  |  |  |  |  |
| (For Renewal of Permission for Temporary Use or Development in Rural Areas or Regulated Areas, please |                                                                                                             |                                         |  |  |  |  |  |
| - · · ·                                                                                               | proceed to Part (B))                                                                                        |                                         |  |  |  |  |  |
| (如屬位於鄉郊地區或受規管地區臨時用途/發展的規劃許可續期,請填寫(B)部分)                                                               |                                                                                                             |                                         |  |  |  |  |  |
| a) Proposed<br>use(s)/development<br>擬議用途/發展                                                          |                                                                                                             |                                         |  |  |  |  |  |
|                                                                                                       | (Please illustrate the details of the p                                                                     | roposal on a layout plan) (請用平面圖說明擬議詳情) |  |  |  |  |  |
| (b) Effective period of                                                                               | ☑ year(s) 年                                                                                                 |                                         |  |  |  |  |  |
| permission applied for                                                                                |                                                                                                             |                                         |  |  |  |  |  |
| 申請的許可有效期                                                                                              | □ month(s) 個月                                                                                               |                                         |  |  |  |  |  |
| (c) <u>Development Schedule 發展</u> 約                                                                  | 田節表                                                                                                         | 4.550                                   |  |  |  |  |  |
| Proposed uncovered land area                                                                          | 1 擬議露天土地面積                                                                                                  | sq.m 团About 約                           |  |  |  |  |  |
| Proposed covered land area 携                                                                          | <b>経議有上蓋土地面積</b>                                                                                            |                                         |  |  |  |  |  |
| Proposed number of buildings                                                                          | s/structures 擬議建築物/構築物                                                                                      | 數目14                                    |  |  |  |  |  |
| Proposed domestic floor area                                                                          | 擬議住用樓面面積                                                                                                    | sq.m □About 終ī                          |  |  |  |  |  |
| Proposed non-domestic floor                                                                           |                                                                                                             |                                         |  |  |  |  |  |
|                                                                                                       |                                                                                                             |                                         |  |  |  |  |  |
| Proposed gross floor area 擬語                                                                          |                                                                                                             |                                         |  |  |  |  |  |
| 的擬議用途 (如適用) (Please us<br>One 1-storey warehouse for s<br>. One 1-storey warehouse for s              | e separate sheets if the space belo<br>storage of vehicle parts (height:<br>storage of general goods (heigh | it: about 6.8m)                         |  |  |  |  |  |
| One 1 storey site office (height)                                                                     | ht shout 3m)                                                                                                | nht: about 7.5m)                        |  |  |  |  |  |
| Four 1-storey meter rooms (h<br>. Six.1-storey rain shelters (hei                                     | eight: about 2:65-2:9m)<br>ght: about 4-6m)                                                                 |                                         |  |  |  |  |  |
| Proposed number of car parking                                                                        | spaces by types 不同種類停車位                                                                                     | 的擬議數目                                   |  |  |  |  |  |
| Private Car Parking Spaces 私家                                                                         | (車車位                                                                                                        | NA                                      |  |  |  |  |  |
| Motorcycle Parking Spaces 電單                                                                          | 車車位                                                                                                         | NA                                      |  |  |  |  |  |
| Light Goods Vehicle Parking Spa                                                                       |                                                                                                             | <u>1 (3.5m x 7m)</u>                    |  |  |  |  |  |
| Medium Goods Vehicle Parking                                                                          | -                                                                                                           | NA                                      |  |  |  |  |  |
| Heavy Goods Vehicle Parking Sp                                                                        |                                                                                                             | NA                                      |  |  |  |  |  |
| Others (Please Specify) 其他(言                                                                          | 青列明)                                                                                                        | NA                                      |  |  |  |  |  |
|                                                                                                       | 1                                                                                                           |                                         |  |  |  |  |  |
|                                                                                                       | oading spaces 上落客貨車位的擬                                                                                      |                                         |  |  |  |  |  |
| Taxi Spaces 的土車位                                                                                      |                                                                                                             | <u>NA</u>                               |  |  |  |  |  |
| Coach Spaces 旅遊巴車位                                                                                    |                                                                                                             | NA                                      |  |  |  |  |  |
| Light Goods Vehicle Spaces 輕望                                                                         |                                                                                                             | NA                                      |  |  |  |  |  |
| Medium Goods Vehicle Spaces                                                                           |                                                                                                             | <u>2 (3.5m x 11m)</u>                   |  |  |  |  |  |
| Heavy Goods Vehicle Spaces                                                                            |                                                                                                             | NA                                      |  |  |  |  |  |
| Others (Please Specify) 其他 (語                                                                         | <b>宵列明)</b>                                                                                                 | NA                                      |  |  |  |  |  |
|                                                                                                       |                                                                                                             |                                         |  |  |  |  |  |