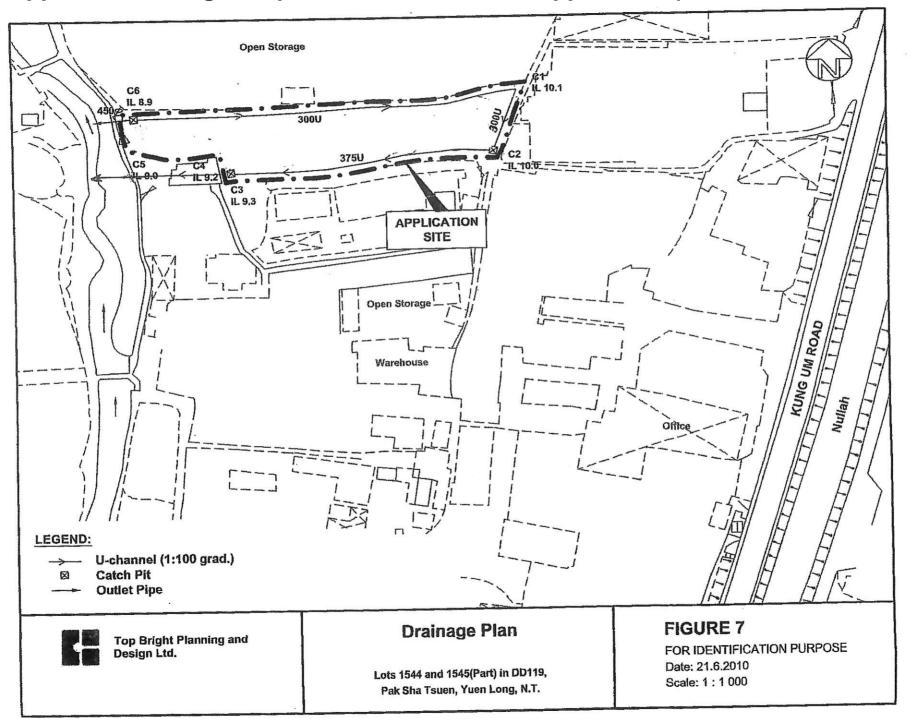

# 3. Drainage

Comments of the Chief Engineer/Mainland North, Drainage Services Department (CE/MN, DSD):

- no in-principle objection to the development;
- based on the drainage proposal/planning statement enclosed in the application, apparently the applicant would maintain the same drainage facilities as those implemented under previous planning applications No. A/YL-TYST/1122 and 1244; and
- should the application be approved by the Town Planning Board (the Board), approval conditions requiring the maintenance of the drainage facilities implemented under applications No. A/YL-TYST/1122 and 1244 and the submission of records of the existing drainage facilities on site to the satisfaction of the Director of Drainage Services or of the Board should be stipulated.