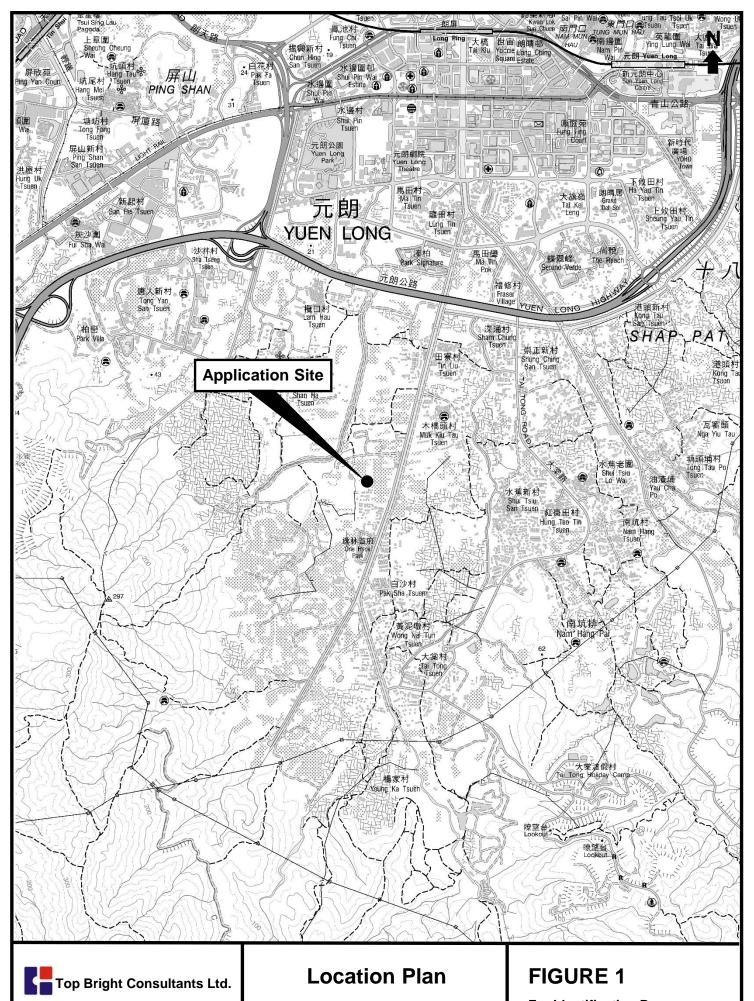

# 2. Name of Authorised Agent (if applicable) 獲授權代理人姓名/名稱(如適用)

(□Mr. 先生 /□Mrs. 夫人 /□Miss 小姐 /□Ms. 女士 / ☑ Company 公司 /□Organisation 機構 )

Top Bright Consultants Limited (才鴻顧問有限公司)

| 3.  | Application Site 申請地點                                                                                             |                                                                                                                                                                     |
|-----|-------------------------------------------------------------------------------------------------------------------|---------------------------------------------------------------------------------------------------------------------------------------------------------------------|
| (a) | Full address / location /<br>demarcation district and lot<br>number (if applicable)<br>詳細地址/地點/丈量約份及<br>地段號碼(如適用) | Lots 1544(Part), 1545(Part), 1547, 1548, 1574(Part),<br>1575(Part), 1576(Part) and Adjoining Government Land<br>in DD119, Pak Sha Tsuen, Yuen Long, New Territories |
| (b) | Site area and/or gross floor area involved<br>涉及的地盤面積及/或總樓面面<br>積                                                 | ☑Site area 地盤面積 3,807 sq.m 平方米☑About 約<br>☑Gross floor area 總樓面面積 2,254 sq.m 平方米☑About 約                                                                            |
| (c) | Area of Government land included<br>(if any)<br>所包括的政府土地面積(倘有)                                                    | 109 sq.m 平方米 ☑About 約                                                                                                                                               |