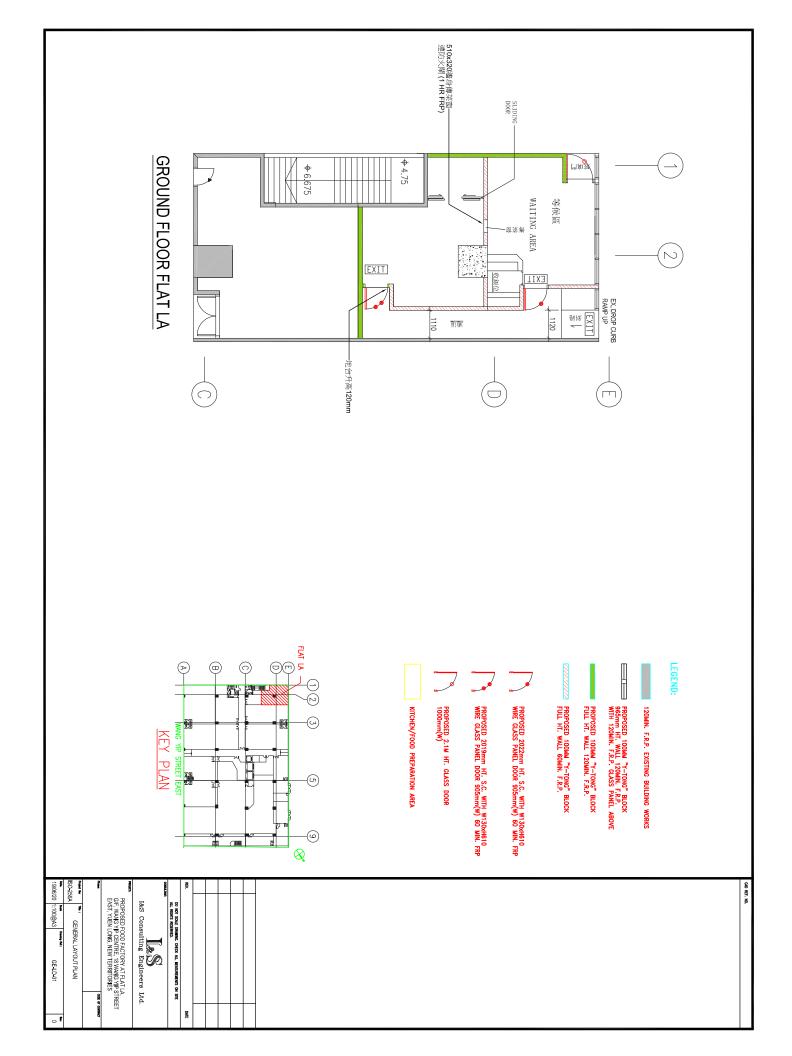

| (i) For Type (i) ap                                                | plication 供   | #第(i)類                                       | 申讀                  |                                |         |                                               |
|--------------------------------------------------------------------|---------------|----------------------------------------------|---------------------|--------------------------------|---------|-----------------------------------------------|
| (a) Total floor a involved 涉及的總樓面面積                                | rea           | į.                                           |                     | 62.4                           | sq.m -  | 平方米                                           |
| (b) Proposed<br>use(s)/development<br>擬議用途/發展                      | (If the speci | here are a                                   | and gross floor     |                                | 12      | s, please illustrate on plan and<br>用途及總樓面面積) |
| (c) Number of storeys i<br>涉及層數                                    | nvolved       | 1                                            |                     | Number of units invo<br>涉及單位數目 | olved   | 1                                             |
|                                                                    | Dom           | mestic par                                   | t 住用部分              | NIL                            | sq.m 平フ | 方米  □About 約                                  |
| (d) Proposed floor area<br>擬議樓面面積                                  | Non-          | Non-domestic part 非住用部分62.4 sq.m 平方米 About 約 |                     |                                |         | 方米 About 約                                    |
|                                                                    | Tota          | al 總計                                        |                     | 62.4                           | sq.m 平力 | 方米 About 約                                    |
| (e) Proposed uses of o                                             | 411           | Floor(s)<br>樓層 Current use(s) 現時用途           |                     |                                | Pro     | posed use(s) 擬議用途                             |
| floors (if applicable)<br>不同樓層的擬議用                                 |               |                                              | G/F Industrial Uses |                                |         | and Services                                  |
| 用) (Please use separate she space provided is insuffic (如所提供的空間不足, | ient)         |                                              |                     | *                              |         | 9                                             |
| 明)                                                                 |               |                                              |                     | ***                            |         |                                               |