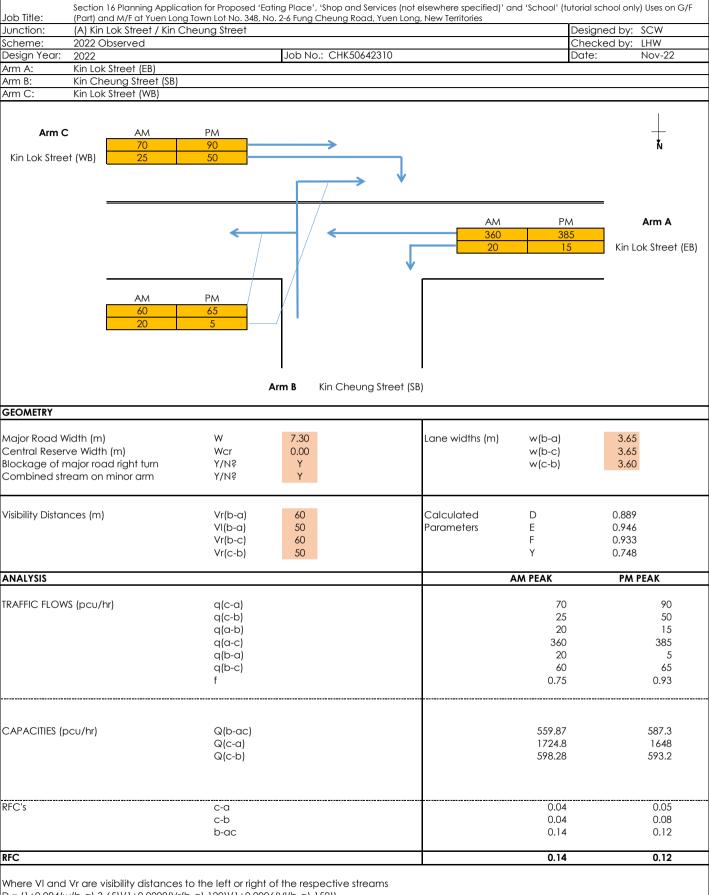

f view.

## **FIGURES**



















| -    | -           | -       | -    | Proje |
|------|-------------|---------|------|-------|
| -    | -           | -       | -    |       |
| -    | -           | -       | -    | 1     |
| -    | -           | -       | -    | 1     |
| Rev. | Description | Checked | Date | 1     |

SECTION 16 PLANNING APPLICATION FOR PROPOSED 'EATING PLACE', 'SHOP AND SERVICES (NOT ELSEWHERE SPECIFIED)' AND 'SCHOOL' (TUTORIAL SCHOOL ONLY) USES ON G/F (PART) AND M/F AT YUEN LONG TOWN LOT NO. 348, NO. 2-6 FUNG CHEUNG ROAD, YUEN LONG, NEW TERRITORIES

Drawing Title

## MASTER LAYOUT PLAN (G/F AND M/F)

esigned SCW Checked LHW Scale NTS Date SEP 2022 Drawing No. 3.1



CHK50642310/TIA1/F31.CDR/LLH/15SEP22





# **CALCULATION DETAILS OF JUNCTION ASSESSMENT**





D = (1+0.094(w(b-a)-3.65))(1+0.0009(Vr(b-a)-120))(1+0.0006(VI(b-a)-150))

E = (1+0.094(w(b-c)-3.65))(1+0.0009(Vr(b-c)-120))

F = (1+0.094(wc-b)-3.65))(1+0.0009(Vr(c-b)-120))

Y = 1-0.0345W

f = proportion of minor traffic turning left

Q(b-ac) = Q(b-c)\*Q(b-a)/(1-f)\*Q(b-c)+f\*Q(b-a)Capacity of combined streams





Where VI and Vr are visibility distances to the left or right of the respective streams

Q(b-ac) = Q(b-c)\*Q(b-a)/(1-f)\*Q(b-c)+f\*Q(b-a) Capacity of combined streams

All the above formulas are in accordance to T.P.D.M. V.2.4 Appendix 1

D = (1+0.094(w(b-a)-3.65))(1+0.0009(Vr(b-a)-120))(1+0.0006(VI(b-a)-150))

E = (1+0.094(w(b-c)-3.65))(1+0.0009(Vr(b-c)-120))

F = (1+0.094(wc-b)-3.65))(1+0.0009(Vr(c-b)-120))

Y = 1-0.0345W

f = proportion of minor traffic turning left

TRAFF