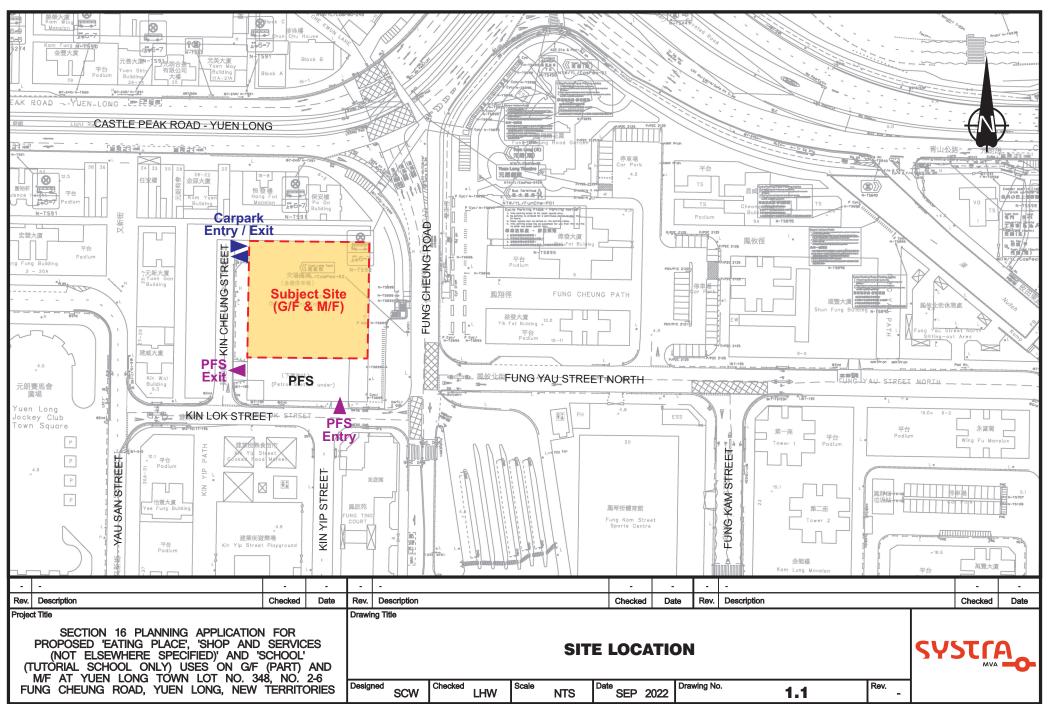

|                                                                                                                                                                                                                                                                                                                                                                                                   | V. Anticipated Completion Time of the Development Proposal<br>擬議發展計劃的預計完成時間 |                                                                                                           |  |  |  |
|---------------------------------------------------------------------------------------------------------------------------------------------------------------------------------------------------------------------------------------------------------------------------------------------------------------------------------------------------------------------------------------------------|-----------------------------------------------------------------------------|-----------------------------------------------------------------------------------------------------------|--|--|--|
| Anticipated completion time (in month and year) of the development proposal (by phase (if any)) (e.g. June 2023)<br>擬議發展計劃預期完成的年份及月份 (分期 (倘有)) (例: 2023 年 6 月)<br>(Separate anticipated completion times (in month and year) should be provided for the proposed public open space and Government, institution or community facilities (if any))<br>(申請人須就擬議的公眾休憩用地及政府、機構或社區設施(倘有)提供個別擬議完成的年份及月份) |                                                                             |                                                                                                           |  |  |  |
| The Anticipated Completio                                                                                                                                                                                                                                                                                                                                                                         | n Year of                                                                   | the Proposed Development is 2023/24                                                                       |  |  |  |
| ***************************************                                                                                                                                                                                                                                                                                                                                                           |                                                                             |                                                                                                           |  |  |  |
|                                                                                                                                                                                                                                                                                                                                                                                                   |                                                                             |                                                                                                           |  |  |  |
|                                                                                                                                                                                                                                                                                                                                                                                                   |                                                                             |                                                                                                           |  |  |  |
|                                                                                                                                                                                                                                                                                                                                                                                                   |                                                                             |                                                                                                           |  |  |  |
|                                                                                                                                                                                                                                                                                                                                                                                                   |                                                                             |                                                                                                           |  |  |  |
|                                                                                                                                                                                                                                                                                                                                                                                                   |                                                                             |                                                                                                           |  |  |  |
| 8. Vehicular Access Arr                                                                                                                                                                                                                                                                                                                                                                           | angemen                                                                     | t of the Development Proposal                                                                             |  |  |  |
| 擬議發展計劃的行                                                                                                                                                                                                                                                                                                                                                                                          | _                                                                           | <u> </u>                                                                                                  |  |  |  |
| **************************************                                                                                                                                                                                                                                                                                                                                                            |                                                                             |                                                                                                           |  |  |  |
|                                                                                                                                                                                                                                                                                                                                                                                                   | Yes 是                                                                       | ▼ There is an existing access. (please indicate the street name, where appropriate)                       |  |  |  |
| Any vehicular access to the                                                                                                                                                                                                                                                                                                                                                                       |                                                                             | 有一條現有車路。(請註明車路名稱(如適用))                                                                                    |  |  |  |
| site/subject building?                                                                                                                                                                                                                                                                                                                                                                            | . ,                                                                         | Kin Lok Street & Kin Cheung Street                                                                        |  |  |  |
| 是否有車路通往地盤/有關建築物?                                                                                                                                                                                                                                                                                                                                                                                  |                                                                             | □ There is a proposed access. (please illustrate on plan and specify the width) 有一條擬議車路。(請在圖則顯示,並註明車路的闊度) |  |  |  |
|                                                                                                                                                                                                                                                                                                                                                                                                   | No 否                                                                        |                                                                                                           |  |  |  |
|                                                                                                                                                                                                                                                                                                                                                                                                   | Yes 是                                                                       | Please specify type(s) and number(s) and illustrate on plan)                                              |  |  |  |
| · · · · · · · · · · · · · · · · · · ·                                                                                                                                                                                                                                                                                                                                                             |                                                                             | 請註明種類及數目並於圖則上顯示)                                                                                          |  |  |  |
|                                                                                                                                                                                                                                                                                                                                                                                                   |                                                                             | Private Car Parking Spaces 私家車車位                                                                          |  |  |  |
|                                                                                                                                                                                                                                                                                                                                                                                                   |                                                                             | Motorcycle Parking Spaces 電單車車位                                                                           |  |  |  |
| Any provision of parking space                                                                                                                                                                                                                                                                                                                                                                    |                                                                             | Light Goods Vehicle Parking Spaces 輕型貨車泊車位                                                                |  |  |  |
| for the proposed use(s)?                                                                                                                                                                                                                                                                                                                                                                          |                                                                             | Medium Goods Vehicle Parking Spaces 中型貨車泊車位                                                               |  |  |  |
| 是否有為擬議用途提供停車                                                                                                                                                                                                                                                                                                                                                                                      |                                                                             | Heavy Goods Vehicle Parking Spaces 重型貨車泊車位                                                                |  |  |  |
| 位?                                                                                                                                                                                                                                                                                                                                                                                                |                                                                             | Others (Please Specify) 其他 (請列明)                                                                          |  |  |  |
|                                                                                                                                                                                                                                                                                                                                                                                                   |                                                                             | # No additional parking space will be provided;                                                           |  |  |  |
|                                                                                                                                                                                                                                                                                                                                                                                                   |                                                                             | parking spaces for the proposed uses will be provided within existing multi-storey car park               |  |  |  |
|                                                                                                                                                                                                                                                                                                                                                                                                   | No 不                                                                        | provided within existing multi-storey car park                                                            |  |  |  |
|                                                                                                                                                                                                                                                                                                                                                                                                   | No 否                                                                        |                                                                                                           |  |  |  |
|                                                                                                                                                                                                                                                                                                                                                                                                   | Yes 是                                                                       | Please specify type(s) and number(s) and illustrate on plan)                                              |  |  |  |
|                                                                                                                                                                                                                                                                                                                                                                                                   |                                                                             | 請註明種類及數目並於圖則上顯示)                                                                                          |  |  |  |
|                                                                                                                                                                                                                                                                                                                                                                                                   |                                                                             | Taxi Spaces 的士車位                                                                                          |  |  |  |
|                                                                                                                                                                                                                                                                                                                                                                                                   |                                                                             | Coach Spaces 旅遊巴車位                                                                                        |  |  |  |
| Any provision of loading/unloading space for the                                                                                                                                                                                                                                                                                                                                                  |                                                                             | Light Goods Vehicle Spaces 輕型貨車車位                                                                         |  |  |  |
| proposed use(s)?                                                                                                                                                                                                                                                                                                                                                                                  |                                                                             | Medium Goods Vehicle Spaces 中型貨車車位  Heavy Goods Vehicle Spaces 重型貨車車位  —————————————————————————————————— |  |  |  |
| 是否有為擬議用途提供上落客                                                                                                                                                                                                                                                                                                                                                                                     |                                                                             | Heavy Goods Venicle Spaces 重型負車車位                                                                         |  |  |  |
| 貨車位?                                                                                                                                                                                                                                                                                                                                                                                              |                                                                             | ^ No additional L/UL space will be provided; L/UL                                                         |  |  |  |
|                                                                                                                                                                                                                                                                                                                                                                                                   |                                                                             | spaces for the proposed uses will be provided                                                             |  |  |  |
|                                                                                                                                                                                                                                                                                                                                                                                                   |                                                                             | within existing multi-storey car park above.                                                              |  |  |  |
|                                                                                                                                                                                                                                                                                                                                                                                                   | No否                                                                         |                                                                                                           |  |  |  |