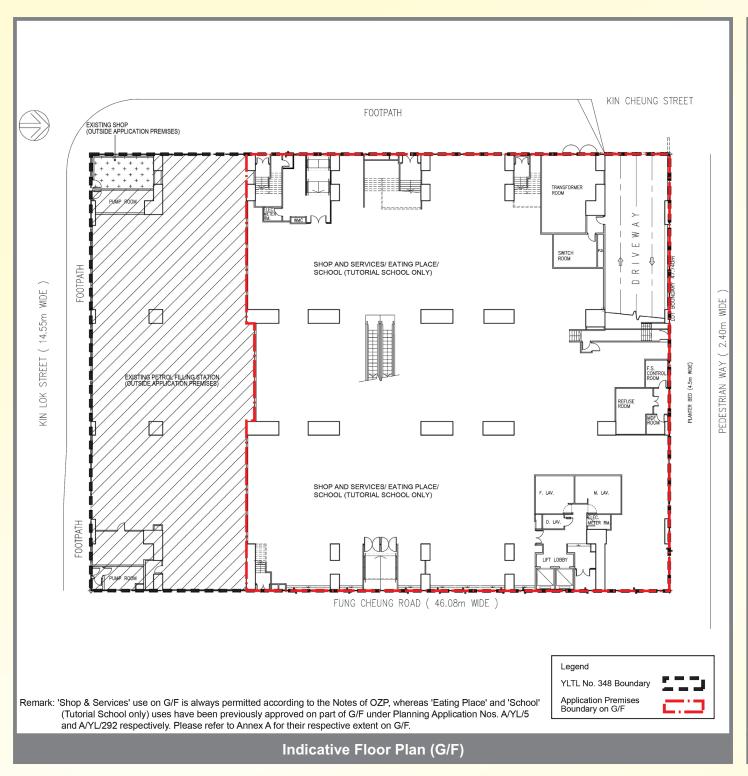

FA of the shopping arcade due to the proposed accommodation of the 3 permitted commercial uses in the shopping arcade.
- 6.2.2 The TIA has demonstrated that traffic generation and attraction by the proposed commercial uses are very minimal. The potential traffic impact by the Proposed Development will be acceptable by the local road network, whilst there will be no change in the total GFA in the Application Premises (G/F and M/F) before and after renovation.
- 6.2.3 In terms of internal transport facilities, the provision of parking spaces can comply with the lease conditions.
- 6.2.4 From the above, it can be concluded that the Proposed Development would not cause any adverse traffic impact to the local road network from a traffic engineering point of view.

## **FIGURES**



















| -    | -           | -       | -    | Proje |
|------|-------------|---------|------|-------|
| -    | -           | -       | -    |       |
| -    | -           | -       | -    | 1     |
| -    | -           | -       | -    | 1     |
| Rev. | Description | Checked | Date | 1     |

SECTION 16 PLANNING APPLICATION FOR PROPOSED 'EATING PLACE', 'SHOP AND SERVICES (NOT ELSEWHERE SPECIFIED)' AND 'SCHOOL' (TUTORIAL SCHOOL ONLY) USES ON G/F (PART) AND M/F AT YUEN LONG TOWN LOT NO. 348, NO. 2-6 FUNG CHEUNG ROAD, YUEN LONG, NEW TERRITORIES

Drawing Title

## MASTER LAYOUT PLAN (G/F AND M/F)

esigned SCW Checked LHW Scale NTS Date SEP 2022 Drawing No. 3.1



CHK50642310/TIA1/F31.CDR/LLH/15SEP22





# **CALCULATION DETAILS OF JUNCTION ASSESSMENT**





D = (1+0.094(w(b-a)-3.65))(1+0.0009(V