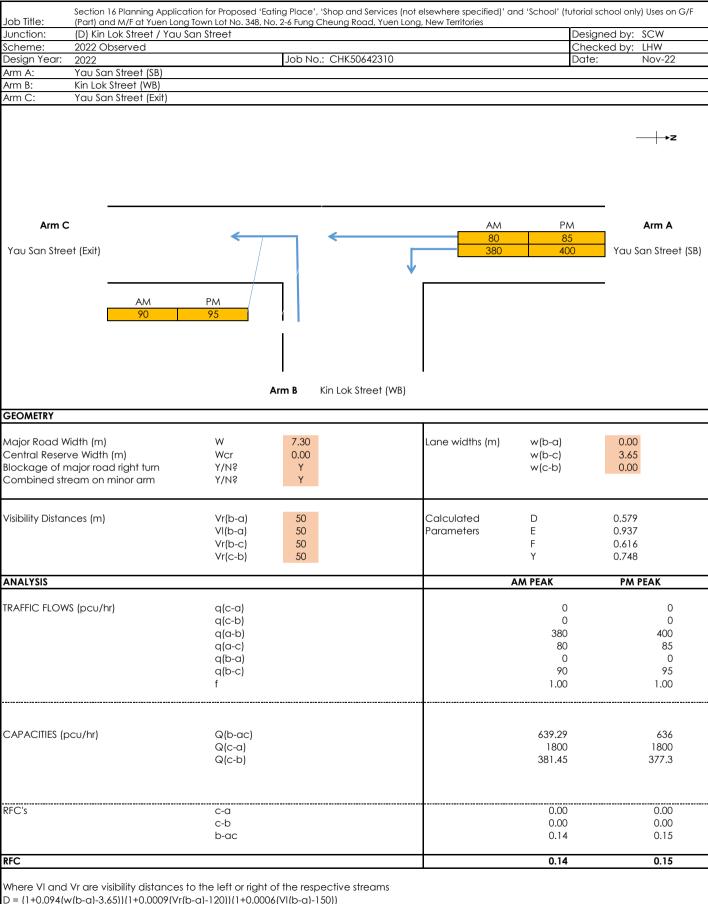

0 565 0.288 0.288 513 0.262 Road NB (Giveway) 3.500 Castle Peak 0.200 3 500 1965 1965 0.183 360 393 Road EB 385 422 0.200 В 3.500 2105 2105 0.183 Castle Peak С 3 375 0.242 0.217 1 1955 1955 473 425 Road WB 0.242 0.217 C. 3.375 2095 2095 507 0.242 455 0.217 (Free-Flow) 3.500 Castle Peak Rd WB (LRT) D MIN GREEN + FLASH = 12 Notes: Flow: (pcu/hr) Group C.A Group B.A C.A B.A 0.471 0.530 0.462 0.479 у у 18 **→** 745(815) 980(880) L (sec) 18 18 L (sec) 18 120(90) 1095(995) 90 90 C (sec) 90 90 C (sec) 385(585) y pract. 0.720 0.720 y pract. 0.720 0.720 R.C. (%) 53% 36% R.C. (%) 56% 50% Stage / Phase Diagrams 2. 5. 1. 3. 4. В D (LRT) (Give-way) (Give-way) I/G= 8 I/G= 12 I/G= I/G= I/G= I/G= 8 I/G= 12 I/G= I/G= I/G= Junction: (C) Date: NOV, 2022 (C) Fung Cheung Road / Castle Peak Road - Yuen Long





D = (1+0.094(w(b-a)-3.65))(1+0.0009(Vr(b-a)-120))(1+0.0006(VI(b-a)-150))

E = (1+0.094(w(b-c)-3.65))(1+0.0009(Vr(b-c)-120))

F = (1+0.094(wc-b)-3.65))(1+0.0009(Vr(c-b)-120))

Y = 1-0.0345W

f = proportion of minor traffic turning left

Q(b-ac) = Q(b-c)\*Q(b-a)/(1-f)\*Q(b-c)+f\*Q(b-a)Capacity of combined streams





Where VI and Vr are visibility distances to the left or right of the respective streams

D = (1+0.094(w(b-a)-3.65))(1+0.0009(Vr(b-a)-120))(1+0.0006(VI(b-a)-150))

E = (1+0.094(w(b-c)-3.65))(1+0.0009(Vr(b-c)-120))

F = (1+0.094(wc-b)-3.65))(1+0.0009(Vr(c-b)-120))

Y = 1-0.0345W

f = proportion of minor traffic turning left

Q(b-ac) = Q(b-c)\*Q(b-a)/(1-f)\*Q(b-c)+f\*Q(b-a)Capacity of combined streams





Where VI and Vr are visibility distances to the left or right of the resp