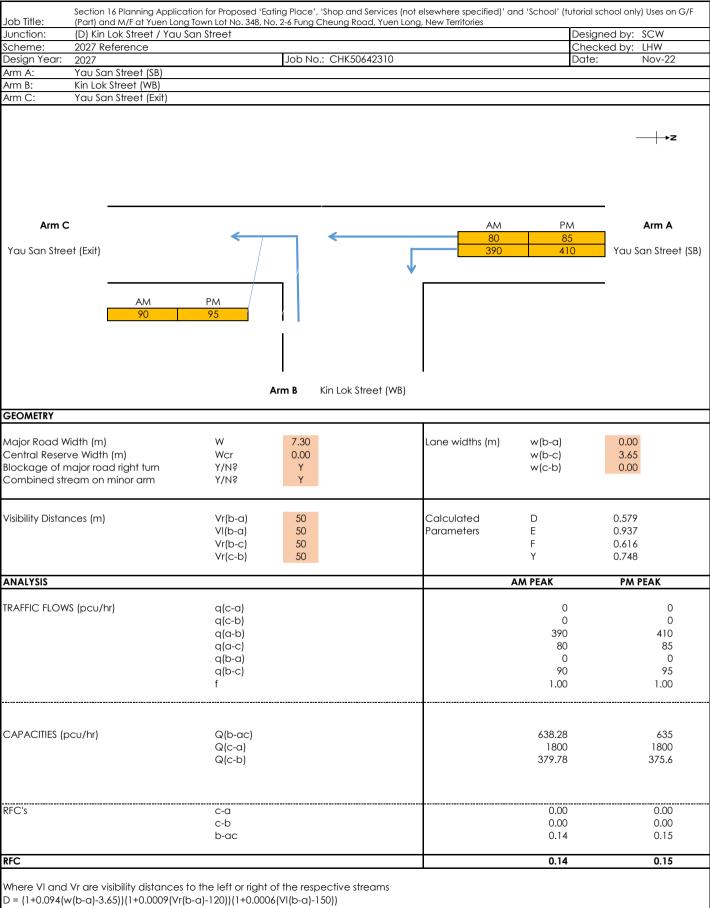

1960 578 0.295 529 0.270 Road NB (Giveway) 3.500 Castle Peak 3 500 1965 1965 0 188 403 0.205 369 Road EB 396 0.205 В 3.500 2105 2105 0.188 432 Castle Peak С 3 375 485 0.248 434 0 222 1 1955 1955 0.248 Road WB 0.222 C. 3.375 2095 2095 520 0.248 466 0.222 (Free-Flow) 3.500 Castle Peak Rd WB (LRT) D MIN GREEN + FLASH = 12 Notes: Flow: (pcu/hr) C.A Group B.A C.A Group B.A 0.483 0.543 0.475 0.492 у у **→** 765(835) 1005(900) L (sec) 18 18 L (sec) 18 18 125(90) 90 90 C (sec) 90 90 1120(1025) C (sec) 395(600) y pract. 0.720 0.720 y pract. 0.720 0.720 R.C. (%) 49% 33% R.C. (%) 52% 46% Stage / Phase Diagrams 2. 5. 1. 3. 4. В D (LRT) (Give-way) (Give-way) I/G= 8 I/G= 12 I/G= I/G= I/G= I/G= 8 I/G= 12 I/G= I/G= I/G= Junction: (C) Date: NOV, 2022 (C) Fung Cheung Road / Castle Peak Road - Yuen Long





E = (1+0.094(w(b-c)-3.65))(1+0.0009(Vr(b-c)-120))

F = (1+0.094(wc-b)-3.65))(1+0.0009(Vr(c-b)-120))

Y = 1-0.0345W

f = proportion of minor traffic turning left

Q(b-ac) = Q(b-c)\*Q(b-a)/(1-f)\*Q(b-c)+f\*Q(b-a)Capacity of combined streams





D = (1+0.094(w(b-a)-3.65))(1+0.0009(Vr(b-a)-120))(1+0.0006(VI(b-a)-150))

E = (1+0.094(w(b-c)-3.65))(1+0.0009(Vr(b-c)-120))

F = (1+0.094(wc-b)-3.65))(1+0.0009(Vr(c-b)-120))

Y = 1-0.0345W

f = proportion of minor traffic turning left

Q(b-ac) = Q(b-c)\*Q(b-a)/(1-f)\*Q(b-c)+f\*Q(b-a)Capacity of combined streams





Where VI and Vr are visibility distances to the left or right of the respective streams

Q(b-ac) = Q(b-c)\*Q(b-a)/(1-f)\*Q(b-c)+f\*Q(b-a) Capacity of combined streams

All the above formulas are in accordance to T.P.D.M. V.2.4 Appendix