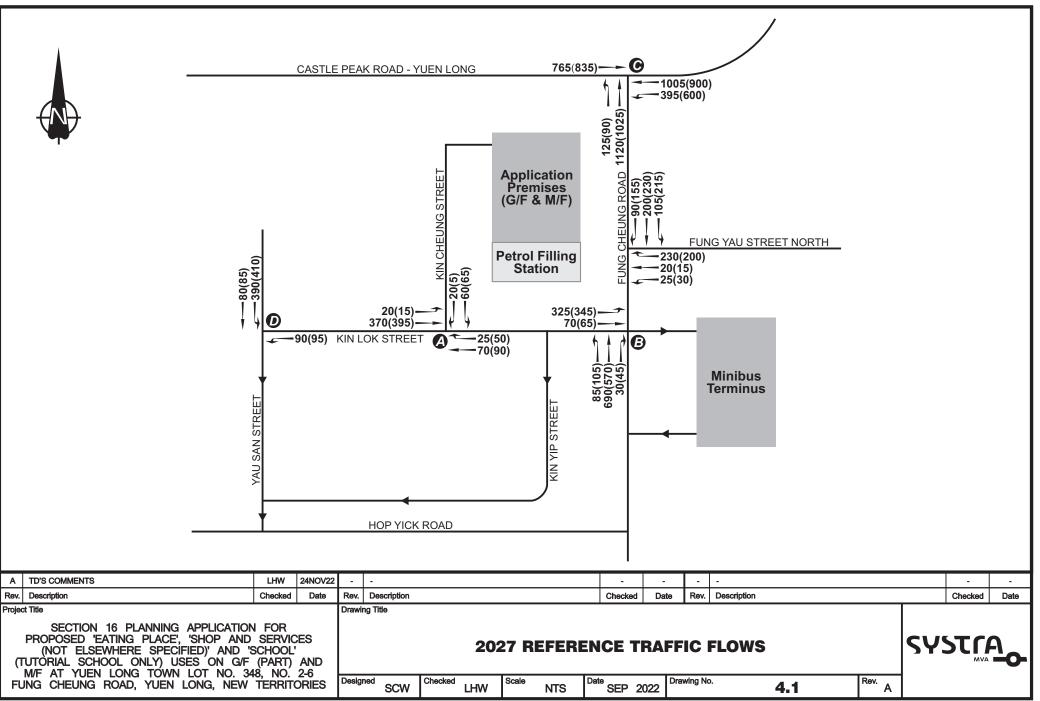

he local road network from a traffic engineering point of view.

## **FIGURES**



















| -    | -           | -       | -    | Proje |
|------|-------------|---------|------|-------|
| -    | -           | -       | -    |       |
| -    | -           | -       | -    | 1     |
| -    | -           | -       | -    | 1     |
| Rev. | Description | Checked | Date | 1     |

SECTION 16 PLANNING APPLICATION FOR PROPOSED 'EATING PLACE', 'SHOP AND SERVICES (NOT ELSEWHERE SPECIFIED)' AND 'SCHOOL' (TUTORIAL SCHOOL ONLY) USES ON G/F (PART) AND M/F AT YUEN LONG TOWN LOT NO. 348, NO. 2-6 FUNG CHEUNG ROAD, YUEN LONG, NEW TERRITORIES

Drawing Title

## MASTER LAYOUT PLAN (G/F AND M/F)

esigned SCW Checked LHW Scale NTS Date SEP 2022 Drawing No. 3.1



CHK50642310/TIA1/F31.CDR/LLH/15SEP22





# **CALCULATION DETAILS OF JUNCTION ASSESSMENT**





D = (1+0.094(w(b-a)-3.65))(1+0.0009(Vr(b-a)-120))(1+0.0006(VI(b-a)-150))

E = (1+0.094(w(b-c)-3.65))(1+0.0009(Vr(b-c)-120))

F = (1+0.094(wc-b)-3.65))(1+0.0009(Vr(c-b)-120))

Y = 1-0.0345W

f = proportion of minor traffic turning left

Q(b-ac) = Q(b-c)\*Q(b-a)/(1-f)\*Q(b-c)+f\*Q(b-a)Capacity of combined streams





Where VI and Vr are visibility distances to the left or right of the respective streams

Q(b-ac) = Q(b-c)\*Q(b-a)/(1-f)\*Q(b-c)+f\*Q(b-a) Capacity of combined streams

All the above formulas are in accordance to T.P.D.M. V.2.4 Appendix 1

D = (1+0.094(w(b-a)-3.65))(1+0.0009(Vr(b-a)-120))(1+0.0006(VI(b-a)-150))

E = (1+0.094(w(b-c)-3.65))(1+0.0009(Vr(b-c)-120))

F = (1+0.094(wc-b)-3.65))(1+0.0009(Vr(c-b)-120))

Y = 1-0.03