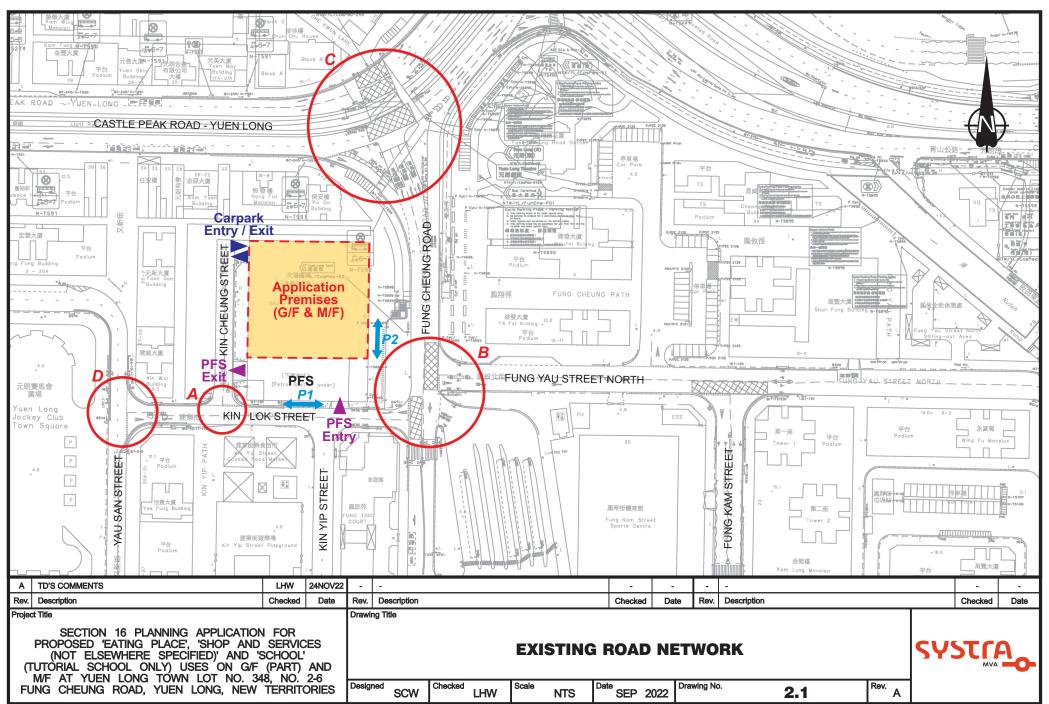

|                                                                                                                                                                                                                                                                                                                                                                                                   | V. Anticipated Completion Time of the Development Proposal<br>擬議發展計劃的預計完成時間 |                                                                                                           |  |  |  |
|---------------------------------------------------------------------------------------------------------------------------------------------------------------------------------------------------------------------------------------------------------------------------------------------------------------------------------------------------------------------------------------------------|-----------------------------------------------------------------------------|-----------------------------------------------------------------------------------------------------------|--|--|--|
| Anticipated completion time (in month and year) of the development proposal (by phase (if any)) (e.g. June 2023)<br>擬議發展計劃預期完成的年份及月份 (分期 (倘有)) (例: 2023 年 6 月)<br>(Separate anticipated completion times (in month and year) should be provided for the proposed public open space and Government, institution or community facilities (if any))<br>(申請人須就擬議的公眾休憩用地及政府、機構或社區設施(倘有)提供個別擬議完成的年份及月份) |                                                                             |                                                                                                           |  |  |  |
| The Anticipated Completio                                                                                                                                                                                                                                                                                                                                                                         | n Year of                                                                   | the Proposed Development is 2023/24                                                                       |  |  |  |
| ***************************************                                                                                                                                                                                                                                                                                                                                                           |                                                                             |                                                                                                           |  |  |  |
|                                                                                                                                                                                                                                                                                                                                                                                                   |                                                                             |                                                                                                           |  |  |  |
|                                                                                                                                                                                                                                                                                                                                                                                                   |                                                                             |                                                                                                           |  |  |  |
|                                                                                                                                                                                                                                                                                                                                                                                                   |                                                                             |                                                                                                           |  |  |  |
|                                                                                                                                                                                                                                                                                                                                                                                                   |                                                                             |                                                                                                           |  |  |  |
|                                                                                                                                                                                                                                                                                                                                                                                                   |                                                                             |                                                                                                           |  |  |  |
| 8. Vehicular Access Arr                                                                                                                                                                                                                                                                                                                                                                           | angemen                                                                     | t of the Development Proposal                                                                             |  |  |  |
| 擬議發展計劃的行                                                                                                                                                                                                                                                                                                                                                                                          | _                                                                           | <u> </u>                                                                                                  |  |  |  |
| **************************************                                                                                                                                                                                                                                                                                                                                                            |                                                                             |                                                                                                           |  |  |  |
|                                                                                                                                                                                                                                                                                                                                                                                                   | Yes 是                                                                       | ▼ There is an existing access. (please indicate the street name, where appropriate)                       |  |  |  |
| Any vehicular access to the                                                                                                                                                                                                                                                                                                                                                                       |                                                                             | 有一條現有車路。(請註明車路名稱(如適用))                                                                                    |  |  |  |
| site/subject building?                                                                                                                                                                                                                                                                                                                                                                            | . ,                                                                         | Kin Lok Street & Kin Cheung Street                                                                        |  |  |  |
| 是否有車路通往地盤/有關建築物?                                                                                                                                                                                                                                                                                                                                                                                  |                                                                             | □ There is a proposed access. (please illustrate on plan and specify the width) 有一條擬議車路。(請在圖則顯示,並註明車路的闊度) |  |  |  |
|                                                                                                                                                                                                                                                                                                                                                                                                   | No 否                                                                        |                                                                                                           |  |  |  |
|                                                                                                                                                                                                                                                                                                                                                                                                   | Yes 是                                                                       | Please specify type(s) and number(s) and illustrate on plan)                                              |  |  |  |
| · · · · · · · · · · · · · · · · · · ·                                                                                                                                                                                                                                                                                                                                                             |                                                                             | 請註明種類及數目並於圖則上顯示)                                                                                          |  |  |  |
|                                                                                                                                                                                                                                                                                                                                                                                                   |                                                                             | Private Car Parking Spaces 私家車車位                                                                          |  |  |  |
|                                                                                                                                                                                                                                                                                                                                                                                                   |                                                                             | Motorcycle Parking Spaces 電單車車位                                                                           |  |  |  |
| Any provision of parking space                                                                                                                                                                                                                                                                                                                                                                    |                                                                             | Light Goods Vehicle Parking Spaces 輕型貨車泊車位                                                                |  |  |  |
| for the proposed use(s)?                                                                                                                                                                                                                                                                                                                                                                          |                                                                             | Medium Goods Vehicle Parking Spaces 中型貨車泊車位                                                               |  |  |  |
| 是否有為擬議用途提供停車                                                                                                                                                                                                                                                                                                                                                                                      |                                                                             | Heavy Goods Vehicle Parking Spaces 重型貨車泊車位                                                                |  |  |  |
| 位?                                                                                                                                                                                                                                                                                                                                                                                                |                                                                             | Others (Please Specify) 其他 (請列明)                                                                          |  |  |  |
|                                                                                                                                                                                                                                                                                                                                                                                                   |                                                                             | # No additional parking space will be provided;                                                           |  |  |  |
|                                                                                                                                                                                                                                                                                                                                                                                                   |                                                                             | parking spaces for the proposed uses will be provided within existing multi-storey car park               |  |  |  |
|                                                                                                                                                                                                                                                                                                                                                                                                   | No 不                                                                        | provided within existing multi-storey car park                                                            |  |  |  |
|                                                                                                                                                                                                                                                                                                                                                                                                   | No 否                                                                        |                                                                                                           |  |  |  |
|                                                                                                                                                                                                                                                                                                                                                                                                   | Yes 是                                                                       | Please specify type(s) and number(s) and illustrate on plan)                                              |  |  |  |
|                                                                                                                                                                                                                                                                                                                                                                                                   |                                                                             | 請註明種類及數目並於圖則上顯示)                                                                                          |  |  |  |
|                                                                                                                                                                                                                                                                                                                                                                                                   |                                                                             | Taxi Spaces 的士車位                                                                                          |  |  |  |
|                                                                                                                                                                                                                                                                                                                                                                                                   |                                                                             | Coach Spaces 旅遊巴車位                                                                                        |  |  |  |
| Any provision of loading/unloading space for the                                                                                                                                                                                                                                                                                                                                                  |                                                                             | Light Goods Vehicle Spaces 輕型貨車車位                                                                         |  |  |  |
| proposed use(s)?                                                                                                                                                                                                                                                                                                                                                                                  |                                                                             | Medium Goods Vehicle Spaces 中型貨車車位  Heavy Goods Vehicle Spaces 重型貨車車位  —————————————————————————————————— |  |  |  |
| 是否有為擬議用途提供上落客                                                                                                                                                                                                                                                                                                                                                                                     |                                                                             | Heavy Goods Venicle Spaces 重型負車車位                                                                         |  |  |  |
| 貨車位?                                                                                                                                                                                                                                                                                                                                                                                              |                                                                             | ^ No additional L/UL space will be provided; L/UL                                                         |  |  |  |
|                                                                                                                                                                                                                                                                                                                                                                                                   |                                                                             | spaces for the proposed uses will be provided                                                             |  |  |  |
|                                                                                                                                                                                                                                                                                                                                                                                                   |                                                                             | within existing multi-storey car park above.                                                              |  |  |  |
|                                                                                                                                                                                                                                                                                                                                                                                                   | No否                                                                         |                                                                                                           |  |  |  |