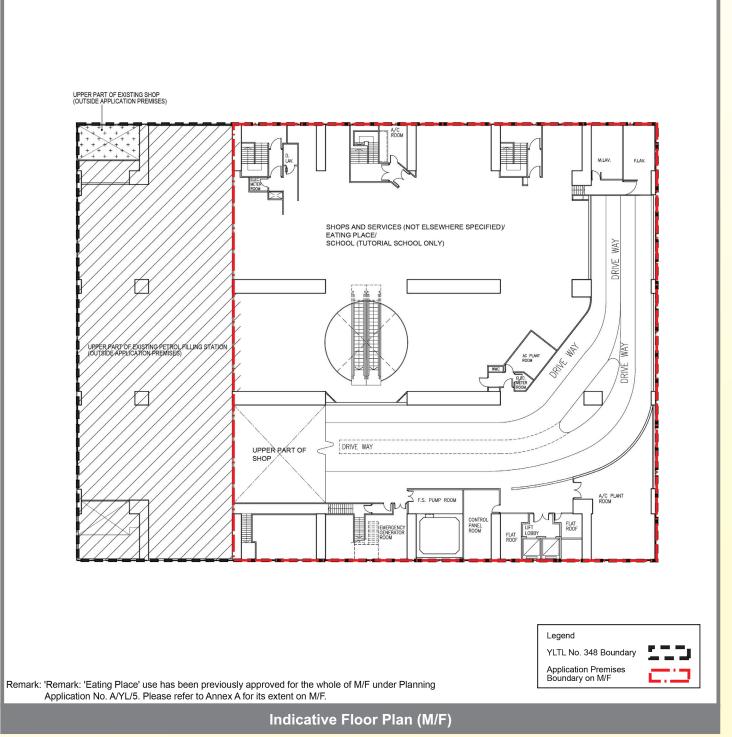

of the shopping arcade due to the proposed accommodation of the 3 permitted commercial uses in the shopping arcade.
- 6.2.2 The TIA has demonstrated that traffic generation and attraction by the proposed commercial uses are very minimal. The potential traffic impact by the Proposed Development will be acceptable by the local road network, whilst there will be no change in the total GFA in the Application Premises (G/F and M/F) before and after renovation.
- 6.2.3 In terms of internal transport facilities, the provision of parking spaces can comply with the lease conditions.
- 6.2.4 From the above, it can be concluded that the Proposed Development would not cause any adverse traffic impact to the local road network from a traffic engineering point of view.

## **FIGURES**



















| -    | -           | -       | -    | Proje |
|------|-------------|---------|------|-------|
| -    | -           | -       | -    |       |
| -    | -           | -       | -    | 1     |
| -    | -           | -       | -    | 1     |
| Rev. | Description | Checked | Date | 1     |

SECTION 16 PLANNING APPLICATION FOR PROPOSED 'EATING PLACE', 'SHOP AND SERVICES (NOT ELSEWHERE SPECIFIED)' AND 'SCHOOL' (TUTORIAL SCHOOL ONLY) USES ON G/F (PART) AND M/F AT YUEN LONG TOWN LOT NO. 348, NO. 2-6 FUNG CHEUNG ROAD, YUEN LONG, NEW TERRITORIES

Drawing Title

## MASTER LAYOUT PLAN (G/F AND M/F)

esigned SCW Checked LHW Scale NTS Date SEP 2022 Drawing No. 3.1



CHK50642310/TIA1/F31.CDR/LLH/15SEP22





# **CALCULATION DETAILS OF JUNCTION ASSESSMENT**





D = (1+0.094(w(b-a)-3.65))(1+0.0009(Vr(