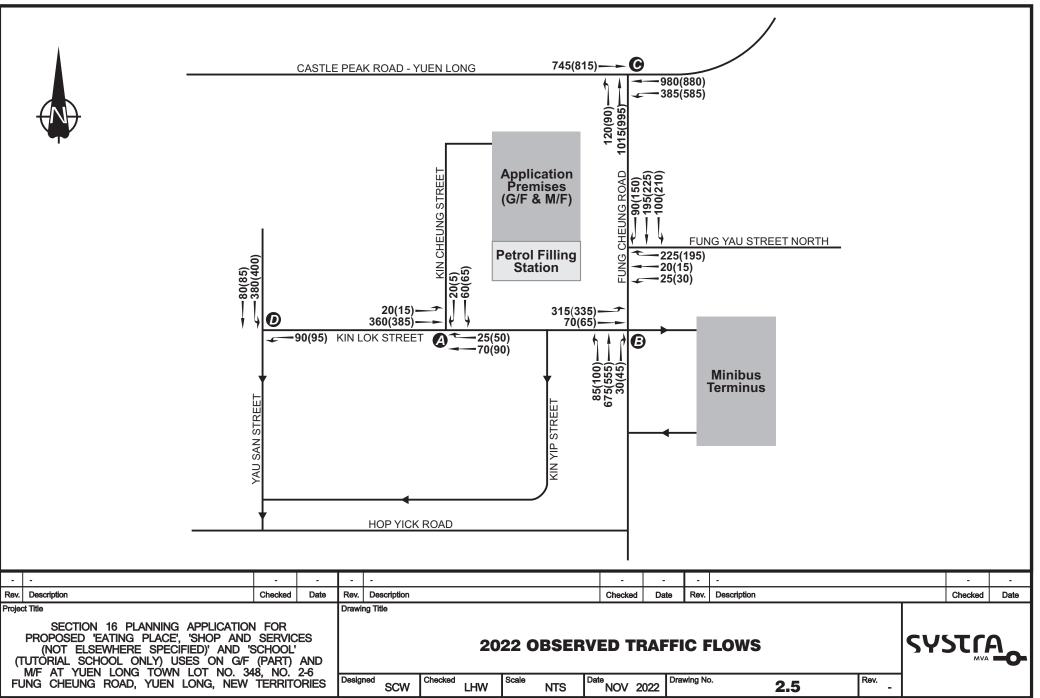

al GFA of the shopping arcade due to the proposed accommodation of the 3 permitted commercial uses in the shopping arcade.
- 6.2.2 The TIA has demonstrated that traffic generation and attraction by the proposed commercial uses are very minimal. The potential traffic impact by the Proposed Development will be acceptable by the local road network, whilst there will be no change in the total GFA in the Application Premises (G/F and M/F) before and after renovation.
- 6.2.3 In terms of internal transport facilities, the provision of parking spaces can comply with the lease conditions.
- 6.2.4 From the above, it can be concluded that the Proposed Development would not cause any adverse traffic impact to the local road network from a traffic engineering point of view.

## **FIGURES**



















| -    | -           | -       | -    | Proje |
|------|-------------|---------|------|-------|
| -    | -           | -       | -    |       |
| -    | -           | -       | -    | 1     |
| -    | -           | -       | -    | 1     |
| Rev. | Description | Checked | Date | 1     |

SECTION 16 PLANNING APPLICATION FOR PROPOSED 'EATING PLACE', 'SHOP AND SERVICES (NOT ELSEWHERE SPECIFIED)' AND 'SCHOOL' (TUTORIAL SCHOOL ONLY) USES ON G/F (PART) AND M/F AT YUEN LONG TOWN LOT NO. 348, NO. 2-6 FUNG CHEUNG ROAD, YUEN LONG, NEW TERRITORIES

Drawing Title

## MASTER LAYOUT PLAN (G/F AND M/F)

esigned SCW Checked LHW Scale NTS Date SEP 2022 Drawing No. 3.1



CHK50642310/TIA1/F31.CDR/LLH/15SEP22





# **CALCULATION DETAILS OF JUNCTION ASSESSMENT**





D = (1+0.094(w(b-a)-3.65))(1+0.00