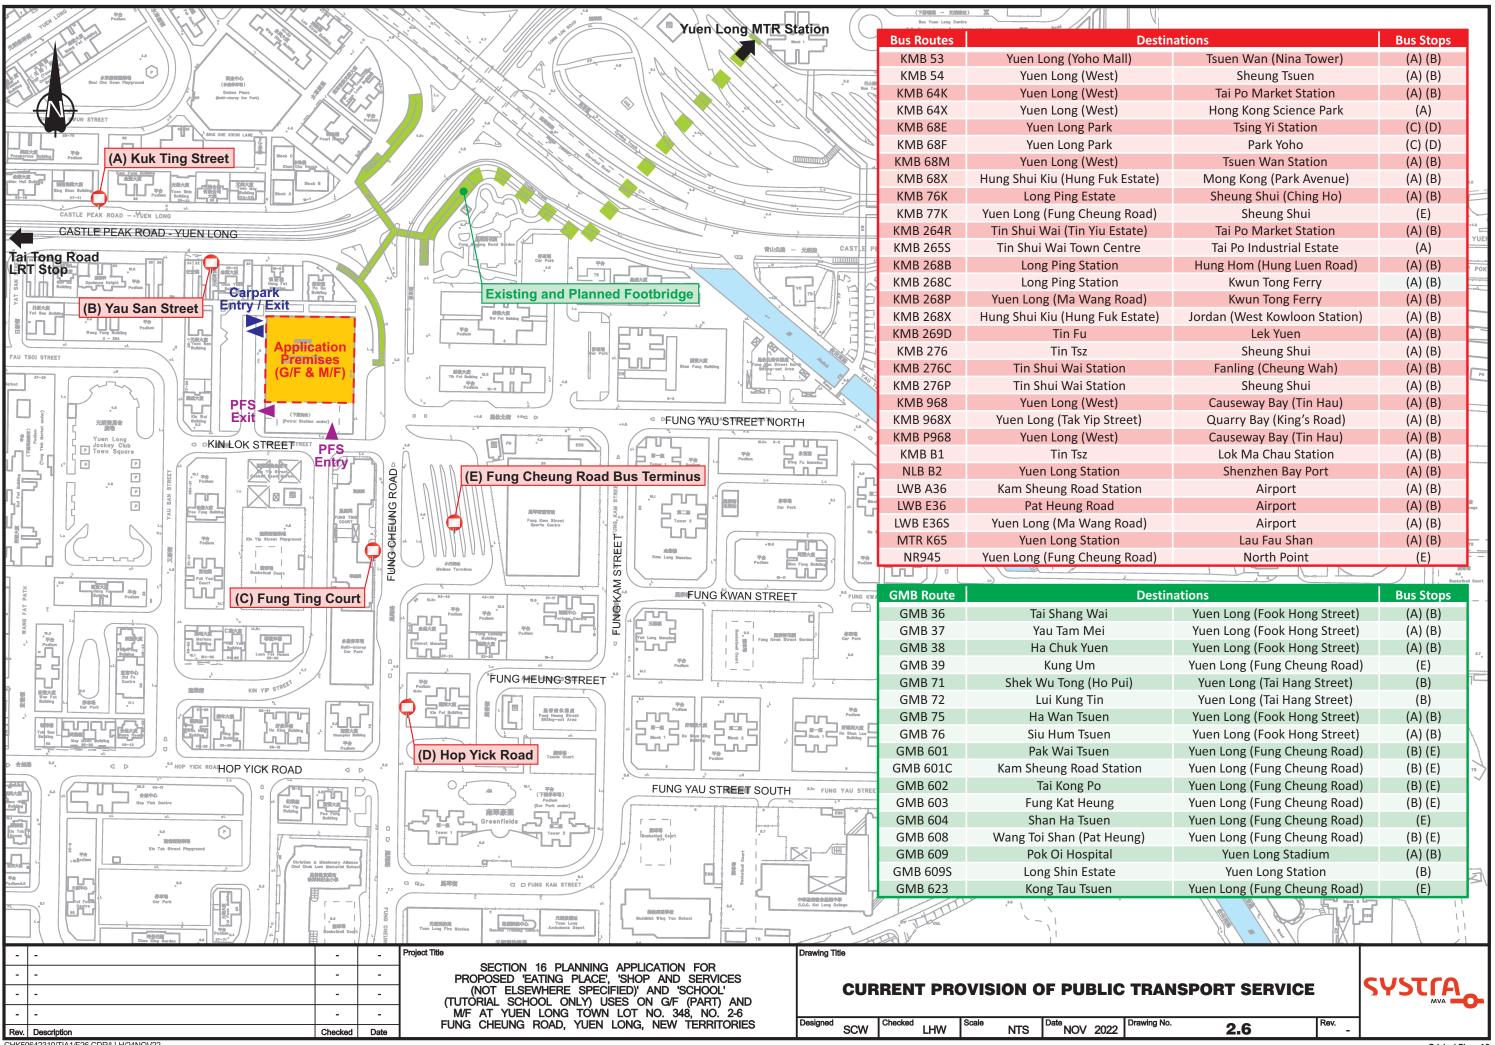

GFA of the shopping arcade due to the proposed accommodation of the 3 permitted commercial uses in the shopping arcade.
- 6.2.2 The TIA has demonstrated that traffic generation and attraction by the proposed commercial uses are very minimal. The potential traffic impact by the Proposed Development will be acceptable by the local road network, whilst there will be no change in the total GFA in the Application Premises (G/F and M/F) before and after renovation.
- 6.2.3 In terms of internal transport facilities, the provision of parking spaces can comply with the lease conditions.
- 6.2.4 From the above, it can be concluded that the Proposed Development would not cause any adverse traffic impact to the local road network from a traffic engineering point of view.

## **FIGURES**



















| -    | -           | -       | -    | Proje |
|------|-------------|---------|------|-------|
| -    | -           | -       | -    |       |
| -    | -           | -       | -    | 1     |
| -    | -           | -       | -    | 1     |
| Rev. | Description | Checked | Date | 1     |

SECTION 16 PLANNING APPLICATION FOR PROPOSED 'EATING PLACE', 'SHOP AND SERVICES (NOT ELSEWHERE SPECIFIED)' AND 'SCHOOL' (TUTORIAL SCHOOL ONLY) USES ON G/F (PART) AND M/F AT YUEN LONG TOWN LOT NO. 348, NO. 2-6 FUNG CHEUNG ROAD, YUEN LONG, NEW TERRITORIES

Drawing Title

## MASTER LAYOUT PLAN (G/F AND M/F)

esigned SCW Checked LHW Scale NTS Date SEP 2022 Drawing No. 3.1



CHK50642310/TIA1/F31.CDR/LLH/15SEP22





# **CALCULATION DETAILS OF JUNCTION ASSESSMENT**





D = (1+0.094(w(b-a)-3.65))(1+0.0009