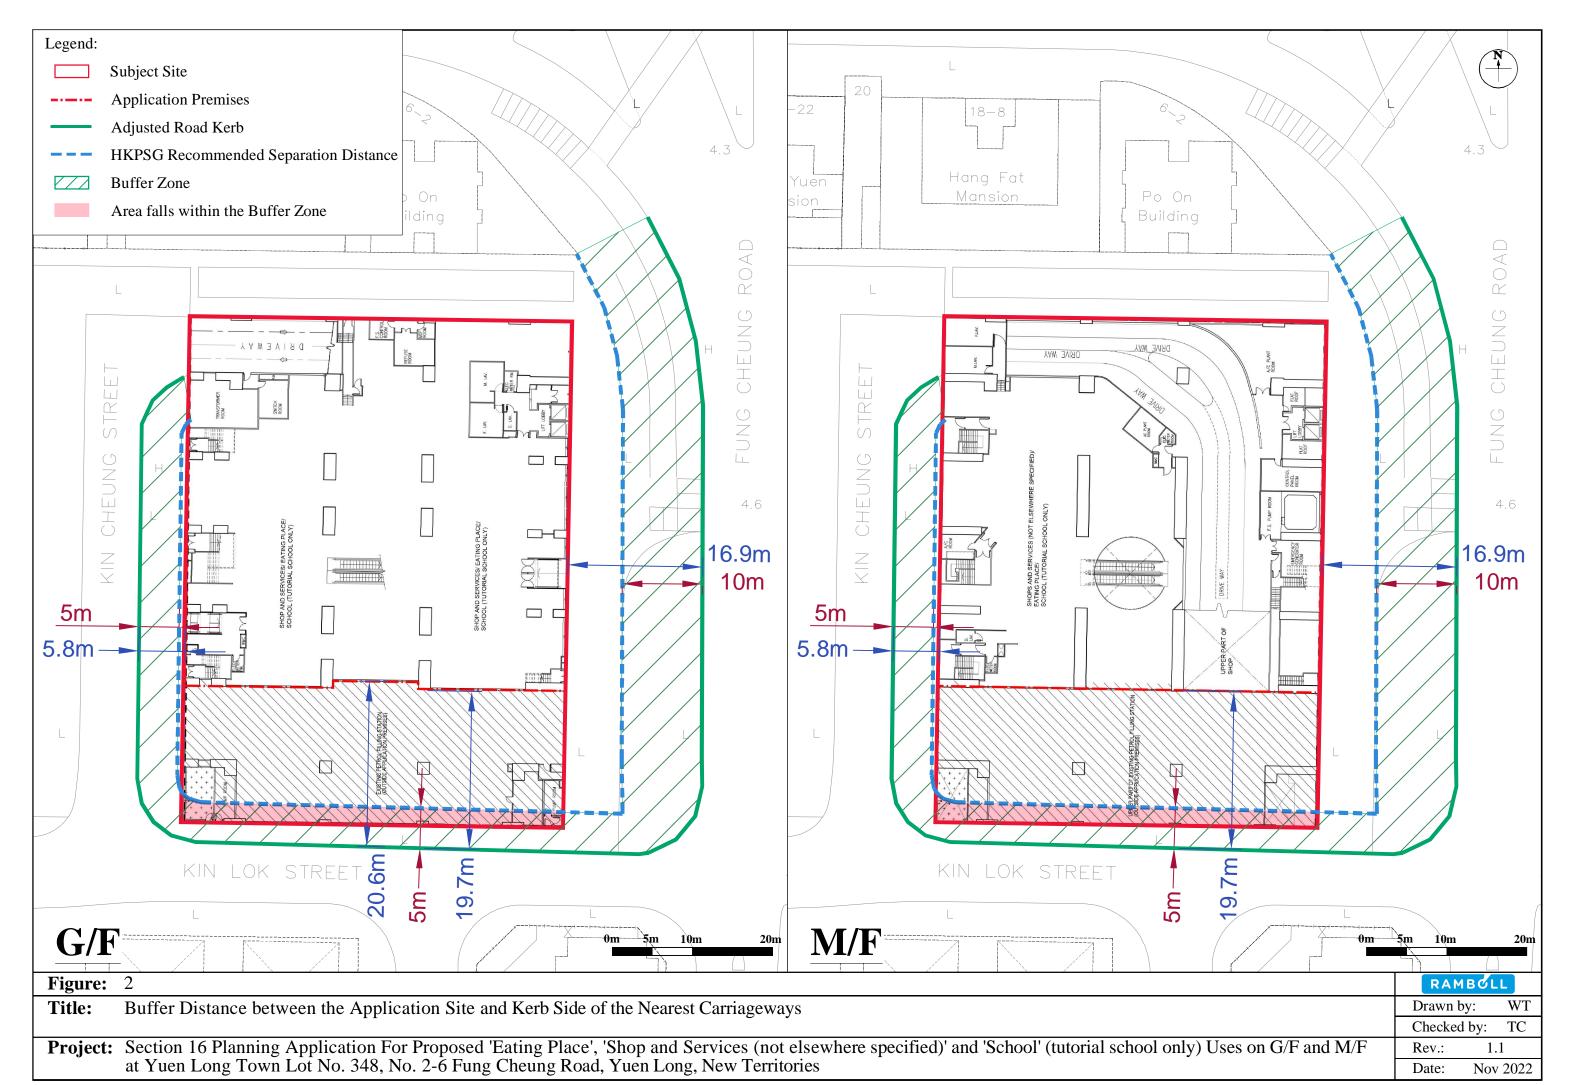

2. Name of Authorised Agent (if applicable) 獲授權代理人姓名/名稱(如適用)

(□Mr. 先生 /□Mrs. 夫人 /□Miss 小姐 /□Ms. 女士 /■Company 公司 /□Organisation 機構)

Llewelyn-Davies Hong Kong Limited

| 3.  | Application Site 申請地點                                                                                |                                                                                                              |
|-----|------------------------------------------------------------------------------------------------------|--------------------------------------------------------------------------------------------------------------|
| (a) | Full address / location / demarcation district and lot number (if applicable) 詳細地址/地點/丈量約份及地段號碼(如適用) | G/F (Part) and M/F at Yuen Long Town Lot No. 348,<br>No. 2-6 Fung Cheung Road, Yuen Long, New<br>Territories |
| (b) | Site area and/or gross floor area involved<br>涉及的地盤面積及/或總樓面面<br>積                                    | □Site area 地盤面積sq.m 平方米□About 約 UGross floor area 總樓面面積sq.m 平方米☑About 約                                      |
| (c) | Area of Government land included (if any)<br>所包括的政府土地面積(倘有)                                          | sq.m 平方米 □About 約                                                                                            |