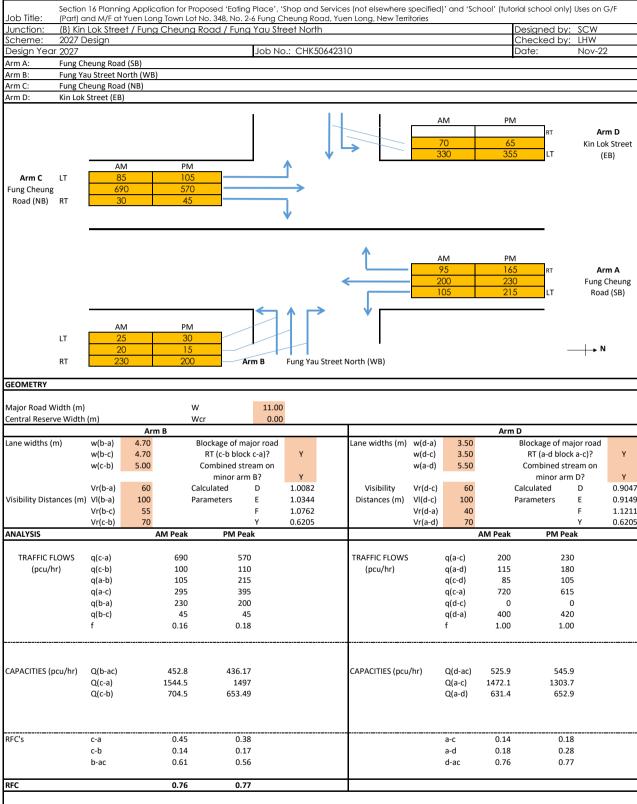

% 33% R.C. (%) 52% 46% Stage / Phase Diagrams 2. 5. 1. 3. 4. В D (LRT) (Give-way) (Give-way) I/G= 8 I/G= 12 I/G= I/G= I/G= I/G= 8 I/G= 12 I/G= I/G= I/G= Junction: (C) Date: NOV, 2022 (C) Fung Cheung Road / Castle Peak Road - Yuen Long





E = (1+0.094(w(b-c)-3.65))(1+0.0009(Vr(b-c)-120))

F = (1+0.094(wc-b)-3.65))(1+0.0009(Vr(c-b)-120))

Y = 1-0.0345W

f = proportion of minor traffic turning left

Q(b-ac) = Q(b-c)\*Q(b-a)/(1-f)\*Q(b-c)+f\*Q(b-a)Capacity of combined streams





D = (1+0.094(w(b-a)-3.65))(1+0.0009(Vr(b-a)-120))(1+0.0006(VI(b-a)-150))

E = (1+0.094(w(b-c)-3.65))(1+0.0009(Vr(b-c)-120))

F = (1+0.094(wc-b)-3.65))(1+0.0009(Vr(c-b)-120))

Y = 1-0.0345W

f = proportion of minor traffic turning left

Q(b-ac) = Q(b-c)\*Q(b-a)/(1-f)\*Q(b-c)+f\*Q(b-a)Capacity of combined streams





Where VI and Vr are visibility distances to the left or right of the respective streams

Q(b-ac) = Q(b-c)\*Q(b-a)/(1-f)\*Q(b-c)+f\*Q(b-a) Capacity of combined streams

All the above formulas are in accordance to T.P.D.M. V.2.4 Appendix 1

D = (1+0.094(w(b-a)-3.65))(1+0.0009(Vr(b-a)-120))(1+0.0006(VI(b-a)-150))

E = (1+0.094(w(b-c)-3.65))(1+0.0009(Vr(b-c)-120))

F = (1+0.094(wc-b)-3.65))(1+0.0009(Vr(c-b)-120))

Y = 1-0.0345W

f = proportion of minor traffic turning left

TRAFFIC SIGNALS CALCULATION Job No.: CHK50642310 **MVA HONG KONG LIMITED** (C) Fung Cheung Road / Castle Peak Road - Yuen Long Design Year: 2027 Description: \_ 2027 Reference Designed By: SCW Checked By: LHW Revised Saturation Radius (m) Pro. Turning (%) AM Peak PM Peak 8 Flow (pcu/hr) Gradient Stage Width Right Flow Flo