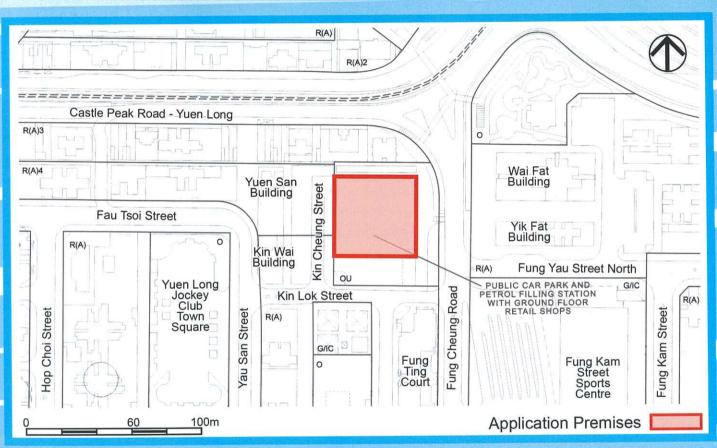

2. Name of Authorised Agent (if applicable) 獲授權代理人姓名/名稱(如適用)

(□Mr. 先生 /□Mrs. 夫人 /□Miss 小姐 /□Ms. 女士 /■Company 公司 /□Organisation 機構)

Llewelyn-Davies Hong Kong Limited

| 3.  | Application Site 申請地點                                                                                |                                                                                                              |
|-----|------------------------------------------------------------------------------------------------------|--------------------------------------------------------------------------------------------------------------|
| (a) | Full address / location / demarcation district and lot number (if applicable) 詳細地址/地點/丈量約份及地段號碼(如適用) | G/F (Part) and M/F at Yuen Long Town Lot No. 348,<br>No. 2-6 Fung Cheung Road, Yuen Long, New<br>Territories |
| (b) | Site area and/or gross floor area involved<br>涉及的地盤面積及/或總樓面面<br>積                                    | □Site area 地盤面積sq.m 平方米□About 約 UGross floor area 總樓面面積sq.m 平方米☑About 約                                      |
| (c) | Area of Government land included (if any)<br>所包括的政府土地面積(倘有)                                          | sq.m 平方米 □About 約                                                                                            |