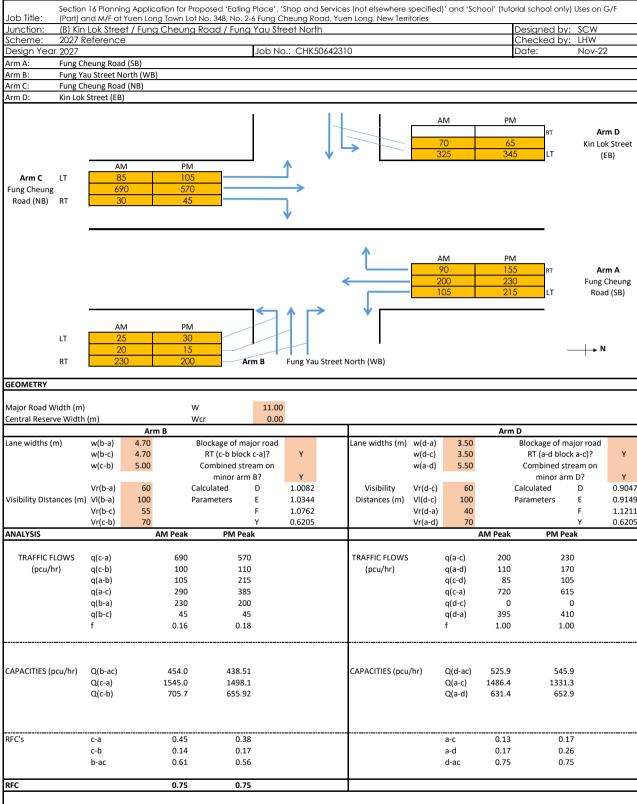

(C) Date: NOV, 2022 (C) Fung Cheung Road / Castle Peak Road - Yuen Long





D = (1+0.094(w(b-a)-3.65))(1+0.0009(Vr(b-a)-120))(1+0.0006(VI(b-a)-150))

E = (1+0.094(w(b-c)-3.65))(1+0.0009(Vr(b-c)-120))

F = (1+0.094(wc-b)-3.65))(1+0.0009(Vr(c-b)-120))

Y = 1-0.0345W

f = proportion of minor traffic turning left

Q(b-ac) = Q(b-c)\*Q(b-a)/(1-f)\*Q(b-c)+f\*Q(b-a)Capacity of combined streams





Where VI and Vr are visibility distances to the left or right of the respective streams

D = (1+0.094(w(b-a)-3.65))(1+0.0009(Vr(b-a)-120))(1+0.0006(VI(b-a)-150))

E = (1+0.094(w(b-c)-3.65))(1+0.0009(Vr(b-c)-120))

F = (1+0.094(wc-b)-3.65))(1+0.0009(Vr(c-b)-120))

Y = 1-0.0345W

f = proportion of minor traffic turning left

Q(b-ac) = Q(b-c)\*Q(b-a)/(1-f)\*Q(b-c)+f\*Q(b-a)Capacity of combined streams





Where VI and Vr are visibility distances to the left or right of the respective streams

Q(b-ac) = Q(b-c)\*Q(b-a)/(1-f)\*Q(b-c)+f\*Q(b-a) Capacity of combined streams

All the above formulas are in accordance to T.P.D.M. V.2.4 Appendix 1

D = (1+0.094(w(b-a)-3.65))(1+0.0009(Vr(b-a)-120))(1+0.0006(VI(b-a)-150))

E = (1+0.094(w(b-c)-3.65))(1+0.0009(Vr(b-c)-120))

F = (1+0.094(wc-b)-3.65))(1+0.0009(Vr(c-b)-120))

Y = 1-0.0345W

f = proportion of minor traffic turning left

TRAFFIC SIGNALS CALCULATION Job No.: CHK50642310 **MVA HONG KONG LIMITED** (C) Fung Cheung Road / Castle Peak Road - Yuen Long Design Year: 2027 Description: \_ 2027 Reference Designed By: SCW Checked By: LHW Revised Saturation Radius (m) Pro. Turning (%) AM Peak PM Peak 8 Flow (pcu/hr) Gradient Stage Width Right Flow Flo