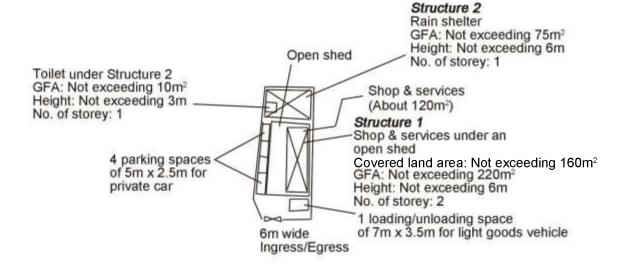

| (iv) <u>I</u>                          | For Type (iv) application                                                                                                                                                                                                                  | <u>供第(iv)類申請</u>                                                         |  |  |  |  |  |
|----------------------------------------|--------------------------------------------------------------------------------------------------------------------------------------------------------------------------------------------------------------------------------------------|--------------------------------------------------------------------------|--|--|--|--|--|
| ]                                      | (a) Please specify the proposed minor relaxation of stated development restriction(s) and <u>also fill in the proposed use/development and development particulars in part (v) below</u> — 請列明擬議略為放寬的發展限制 <u>並填妥於第(v)部分的擬議用途/發展及發展細節</u> — |                                                                          |  |  |  |  |  |
|                                        | Plot ratio restriction<br>地積比率限制                                                                                                                                                                                                           | From 由 to 至                                                              |  |  |  |  |  |
|                                        | Gross floor area restriction<br>總樓面面積限制                                                                                                                                                                                                    | From 由sq. m 平方米 to 至sq. m 平方米                                            |  |  |  |  |  |
|                                        | Site coverage restriction<br>上蓋面積限制                                                                                                                                                                                                        | From 由% to 至%                                                            |  |  |  |  |  |
|                                        | Building height restriction<br>建築物高度限制                                                                                                                                                                                                     | From 由 m 米 to 至 m 米                                                      |  |  |  |  |  |
|                                        |                                                                                                                                                                                                                                            | From 由 mPD 米 (主水平基準上) to 至                                               |  |  |  |  |  |
|                                        |                                                                                                                                                                                                                                            | mPD 米 (主水平基準上)                                                           |  |  |  |  |  |
|                                        |                                                                                                                                                                                                                                            | From 由 storeys 層 to 至 storeys 層                                          |  |  |  |  |  |
|                                        | Non-building area restrictio<br>非建築用地限制                                                                                                                                                                                                    | n From 由m to 至m                                                          |  |  |  |  |  |
|                                        | Others (please specify)<br>其他(請註明)                                                                                                                                                                                                         |                                                                          |  |  |  |  |  |
|                                        | <u> </u>                                                                                                                                                                                                                                   |                                                                          |  |  |  |  |  |
| (v) <u>F</u>                           | or Type (v) application                                                                                                                                                                                                                    | <u>供第(v)類申請</u>                                                          |  |  |  |  |  |
|                                        | Pr                                                                                                                                                                                                                                         | oposed Temporary Shop & Services for a Period of 6 Years                 |  |  |  |  |  |
|                                        | posed<br>(s)/development<br>養用途/發展                                                                                                                                                                                                         |                                                                          |  |  |  |  |  |
|                                        | (Ple                                                                                                                                                                                                                                       | ase illustrate the details of the proposal on a layout plan 請用平面圖說明建議詳情) |  |  |  |  |  |
| (b) <u>Dev</u>                         | velopment Schedule 發展細質                                                                                                                                                                                                                    | 表                                                                        |  |  |  |  |  |
| Pro                                    | posed gross floor area (GFA)                                                                                                                                                                                                               |                                                                          |  |  |  |  |  |
| Proposed plot ratio 擬議地積比率 0.63 ☑About |                                                                                                                                                                                                                                            |                                                                          |  |  |  |  |  |
| Pro                                    | posed site coverage 擬議上蓋                                                                                                                                                                                                                   | 面積 50 % ☑About 約                                                         |  |  |  |  |  |
| Pro                                    | posed no. of blocks 擬議座數                                                                                                                                                                                                                   | Not more than 2                                                          |  |  |  |  |  |
| Pro                                    | posed no. of storeys of each b                                                                                                                                                                                                             | lock 每座建築物的擬議層數Not more than 2 storeys 層                                 |  |  |  |  |  |
|                                        |                                                                                                                                                                                                                                            | □ include 包括 storeys of basements 層地庫                                    |  |  |  |  |  |
| Pro                                    | □ exclude 不包括 storeys of basements 層地庫 Not more than  Proposed building height of each block 每座建築物的擬議高度 in MPD 米(主水平基準上)□About 約  Not more than 6 m 米 □About 約                                                                             |                                                                          |  |  |  |  |  |
|                                        |                                                                                                                                                                                                                                            |                                                                          |  |  |  |  |  |

| ☐ Domestic par       | t 住用部分                                                  |                                         |                                               |                |  |  |
|----------------------|---------------------------------------------------------|-----------------------------------------|-----------------------------------------------|----------------|--|--|
| GFA 總                | 摟面面積                                                    |                                         | sq. m 平方米                                     | □About 約       |  |  |
| number               | of Units 單位數目                                           |                                         |                                               | 2              |  |  |
| average              | unit size 單位平均面                                         | 積                                       | sq. m 平方米                                     | □About 約       |  |  |
| estimate             | d number of residents                                   | 估計住客數目                                  |                                               | 2/ I           |  |  |
|                      |                                                         |                                         |                                               |                |  |  |
| ✓ Non-domestic       | part 非住用部分                                              |                                         | GFA 總樓面面                                      | i積             |  |  |
|                      | ace 食肆                                                  |                                         |                                               | <br>□About 約   |  |  |
| □ hotel 酒            |                                                         |                                         | sq. m 平方米                                     | □About 約       |  |  |
| _                    |                                                         |                                         | (please specify the number of rooms           |                |  |  |
|                      |                                                         |                                         | 請註明房間數目)                                      |                |  |  |
| □ office 辦           | 公室                                                      |                                         | sq. m 平方米                                     | □About 約       |  |  |
|                      | l services 商店及服務                                        | 行業                                      | 120 sq. m 平方米                                 | ☑About 約       |  |  |
| Shop and             | 1 501 11005 日 1日 1人 | 1113/4                                  |                                               |                |  |  |
| Governm              | nent, institution or cor                                | nmunity facilities                      | (please specify the use(s) and                | concerned land |  |  |
|                      | 機構或社區設施                                                 | influency facilities                    | area(s)/GFA(s) 請註明用途及有關的                      |                |  |  |
| 以村、位                 | <b>残</b> 傳                                              |                                         |                                               | 7地田田慎/総        |  |  |
|                      |                                                         |                                         | 樓面面積)                                         | 5              |  |  |
|                      |                                                         |                                         |                                               |                |  |  |
|                      |                                                         |                                         |                                               |                |  |  |
|                      |                                                         |                                         |                                               |                |  |  |
|                      | ++ /11-                                                 |                                         | (1 - '6 4 - () - 1                            |                |  |  |
| ✓ other(s)           | 具他                                                      |                                         | (please specify the use(s) and concerned land |                |  |  |
|                      |                                                         |                                         | area(s)/GFA(s) 請註明用途及有關的地面面積/總                |                |  |  |
|                      |                                                         | /                                       | 樓面面積)<br>Rain shelter and toilet (75m²)       |                |  |  |
|                      |                                                         | <b>y</b>                                | Open shed (100m²)                             |                |  |  |
|                      |                                                         |                                         | Open siled (100iii )                          |                |  |  |
|                      |                                                         |                                         |                                               |                |  |  |
|                      |                                                         |                                         |                                               |                |  |  |
| ☐ Open space ⑦       |                                                         |                                         | (please specify land area(s) 請註明均             |                |  |  |
|                      | ppen space 私人休憩戶                                        |                                         | sq. m 平方米 □ Not l                             |                |  |  |
| public of            | pen space 公眾休憩用                                         | 地                                       | sq. m 平方米 口 Not l                             | ess than 不少於   |  |  |
| (c) Use(s) of differ | ent floors (if applicabl                                | le) 各樓層的用途 (如適戶                         | 用)                                            |                |  |  |
| [Block number]       | [Floor(s)]                                              |                                         | [Proposed use(s)]                             |                |  |  |
| [座數]                 | [層數]                                                    |                                         | [擬議用途]                                        |                |  |  |
|                      |                                                         | C1 0 :                                  |                                               |                |  |  |
| 1                    | G/F                                                     | Shop & services                         |                                               |                |  |  |
|                      | 1/F                                                     | Shop & services & or                    | oen shed                                      |                |  |  |
| 2                    | G/F                                                     | Rain shelter & toilet                   |                                               |                |  |  |
|                      |                                                         |                                         |                                               |                |  |  |
|                      |                                                         |                                         | and miles of the second                       |                |  |  |
| (d) Proposed use(s)  | of uncovered erec (if                                   | any) 露天地方(倘有)                           | 的擬議田途                                         |                |  |  |
| 150mm surface U      |                                                         | ally) 路入地刀(响角)                          | 口 ) 叛武我                                       |                |  |  |
|                      |                                                         | .,,,,,,,,,,,,,,,,,,,,,,,,,,,,,,,,,,,,,, |                                               |                |  |  |
|                      |                                                         |                                         |                                               |                |  |  |
|                      |                                                         |                                         |                                               |                |  |  |
|                      |                                                         |                                         |                                               |                |  |  |
|                      |                                                         |                                         |                                               |                |  |  |