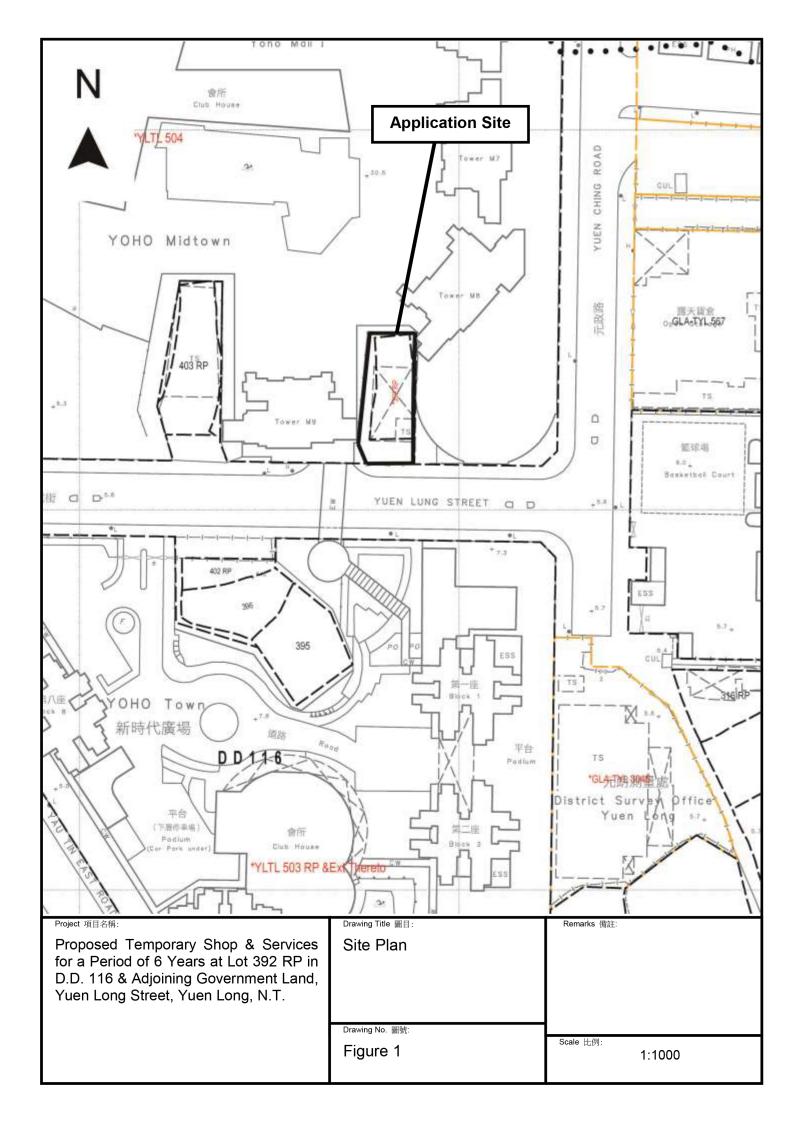

### 2. Name of Authorised Agent (if applicable) 獲授權代理人姓名/名稱(如適用)

(□Mr. 先生 /□Mrs. 夫人 /□Miss 小姐 /□Ms. 女士 / ☑ Company 公司 / □ Organisation 機構 )

Metro Planning & Development Company Limited (都市規劃及發展顧問有限公司)

| 3.  | Application Site 申請地點                                                                                |                                                                                                 |
|-----|------------------------------------------------------------------------------------------------------|-------------------------------------------------------------------------------------------------|
| (a) | Full address / location / demarcation district and lot number (if applicable) 詳細地址/地點/丈量約份及地段號碼(如適用) | Lot 392 RP in D.D.116 & Adjoining Government Land, Yuen Lung Street, Yuen Long, N.T.            |
| (b) | Site area and/or gross floor area involved 涉及的地盤面積及/或總樓面面積                                           | ☑Site area 地盤面積 470 sq.m 平方米☑About 約 Not more than ☑Gross floor area 總樓面面積 295 sq.m 平方米□About 約 |
| (c) | Area of Government land included (if any)<br>所包括的政府土地面積(倘有)                                          | 189sq.m 平方米 ☑About 約                                                                            |