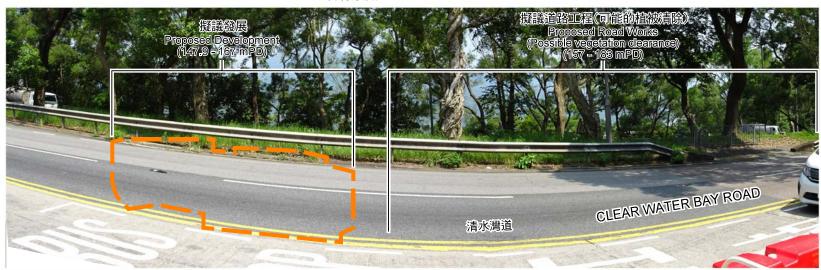

### 觀景點 4 VIEWING POINT 4

**CLEAR WATER BAY ROAD** 

現有景觀 EXISTING VIEW

Proposed Development 147.9 - 167 mPD)

清水灣道 **CLEAR WATER BAY ROAD** 

清水灣道

界線只作識別用 BOUNDARY FOR IDENTIFICATION PURPOSE ONLY 擬議方案 PROPOSED SCHEME 從清水灣道東行線遠眺(由東面)

VIEW FROM EASTBOUND OF CLEAR WATER BAY ROAD (FROM THE EAST)

本圖於2022年1月24日擬備,所根據的 資料為攝於2021年11月23日的實地照片 PLAN PREPARED ON 24.1.2022 BASED ON SITE PHOTO TAKEN ON 23.11.2021

擬議發展的合成照片 PHOTOMONTAGES OF THE PROPOSED DEVELOPMENT