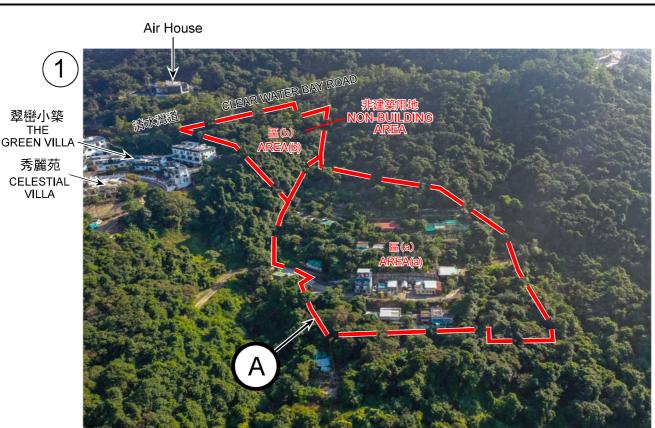

界線只作識別用 BOUNDARY FOR IDENTIFICATION PURPOSE ONLY

本圖於2022年1月20日擬備, 所根據的資料為攝於2020年11月16日 的無人駕駛航拍照片 PLAN PREPARED ON 20.1.2022 BASED ON UNMANNED AERIAL VEHICLE (UAV) PHOTOS TAKEN ON 16.11.2020

### 實地照片 SITE PHOTO

井欄樹分區計劃大綱核准圖 編號S/SK-TLS/8的擬議修訂 PROPOSED AMENDMENT TO THE APPROVED TSENG LAN SHUE OUTLINE ZONING PLAN No. S/SK-TLS/8

# 規劃署 PLANNING DEPARTMENT

(3)

翠巒小築 THE GREEN VILLA

界線只作識別用 BOUNDARY FOR IDENTIFICATION PURPOSE ONLY

本圖於2022年1月20日擬備, 所根據的資料為攝於2020年11月16日 的無人駕駛航拍照片 PLAN PREPARED ON 20.1.2022 BASED ON UNMANNED AERIAL VEHICLE (UAV) PHOTO TAKEN ON 16.11.2020