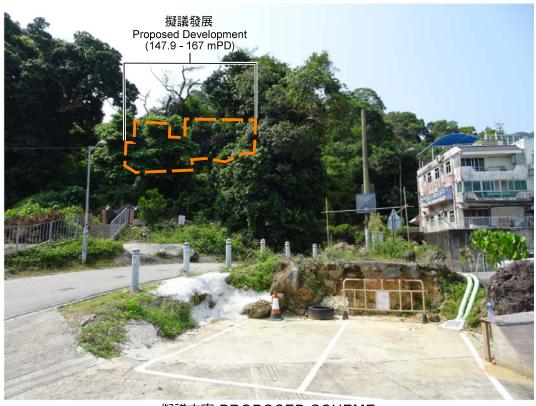

### 觀景點 6 VIEWING POINT 6

現有景觀 EXISTING VIEW

界線只作識別用 BOUNDARY FOR IDENTIFICATION PURPOSE ONLY 擬議方案 PROPOSED SCHEME 從莫遮輋的停車場遠眺 VIEW FROM CAR PARK AT MO TSE CHE

本圖於2022年1月13日擬備,所根據的 資料為攝於2020年9月2日的實地照片 PLAN PREPARED ON 13.1.2022 BASED ON SITE PHOTO TAKEN ON 2.9.2020 <u>擬議發展的合成照片</u> PHOTOMONTAGES OF THE PROPOSED DEVELOPMENT