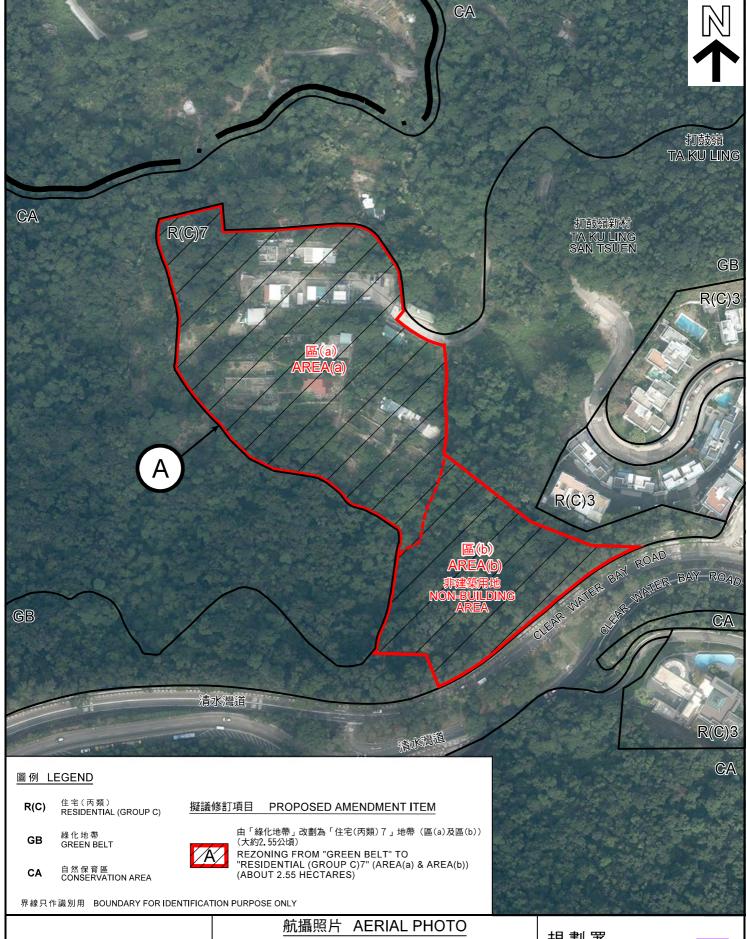

界線只作識別用 BOUNDARY FOR IDENTIFICATION PURPOSE ONLY

本圖於2022年1月20日擬備, 所根據的資料為攝於2020年11月16日 的無人駕駛航拍照片 PLAN PREPARED ON 20.1.2022 BASED ON UNMANNED AERIAL VEHICLE (UAV) PHOTOS TAKEN ON 16.11.2020

### 實地照片 SITE PHOTO

井欄樹分區計劃大綱核准圖 編號S/SK-TLS/8的擬議修訂 PROPOSED AMENDMENT TO THE APPROVED TSENG LAN SHUE OUTLINE ZONING PLAN No. S/SK-TLS/8