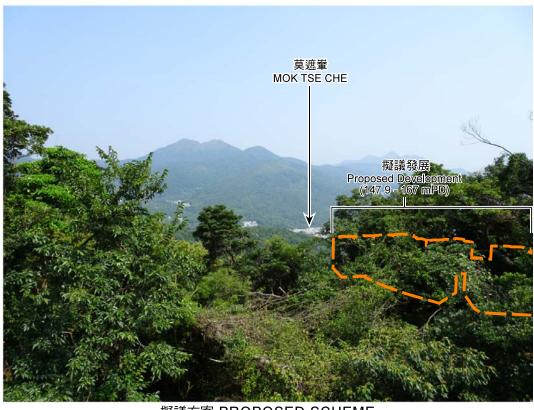

# 觀景點 5 VIEWING POINT 5

現有景觀 EXISTING VIEW

擬議發展
Proposed Development
(147.9 - 167 mPD)

153.9
147.9 mPD

界線只作識別用 BOUNDARY FOR IDENTIFICATION PURPOSE ONLY

從通往莫遮輋村的通道遠眺 VIEW FROM LOCAL TRACK TO MOK TSE CHE TSUEN

本圖於2022年1月24日擬備,所根據的 資料為攝於2021年11月23日的實地照片 PLAN PREPARED ON 24.1.2022 BASED ON SITE PHOTO TAKEN ON 23.11.2021 <u>擬議發展的合成照片</u> PHOTOMONTAGES OF THE PROPOSED DEVELOPMENT

井欄樹分區計劃大網核准圖 編號S/SK-TLS/8的擬議修訂 PROPOSED AMENDMENT TO THE APPROVED TSENG LAN SHUE OUTLINE ZONING PLAN No. S/SK-TLS/8 修訂項目 A AMENDMENT ITEM A