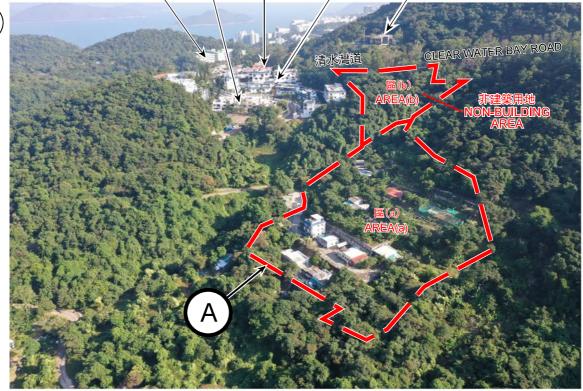

## 規劃署 PLANNING DEPARTMENT

參考編號 REFERENCE No. M/SK/21/27

圖 PLAN 3

西貢坑口鄭植之中學 秀麗苑 松濤苑 翠巒小築
Cheng Chek Chee Secondary School CELESTIAL LAS THE Air House of Sai Kung & Hang Hau District, VILLA PINADAS GREEN VILLA New Territories

界線只作識別用 BOUNDARY FOR IDENTIFICATION PURPOSE ONLY

本圖於2022年1月20日擬備, 所根據的資料為攝於2020年11月16日 的無人駕駛航拍照片 PLAN PREPARED ON 20.1.2022 BASED ON UNMANNED AERIAL VEHICLE (UAV) PHOTOS TAKEN ON 16.11.2020