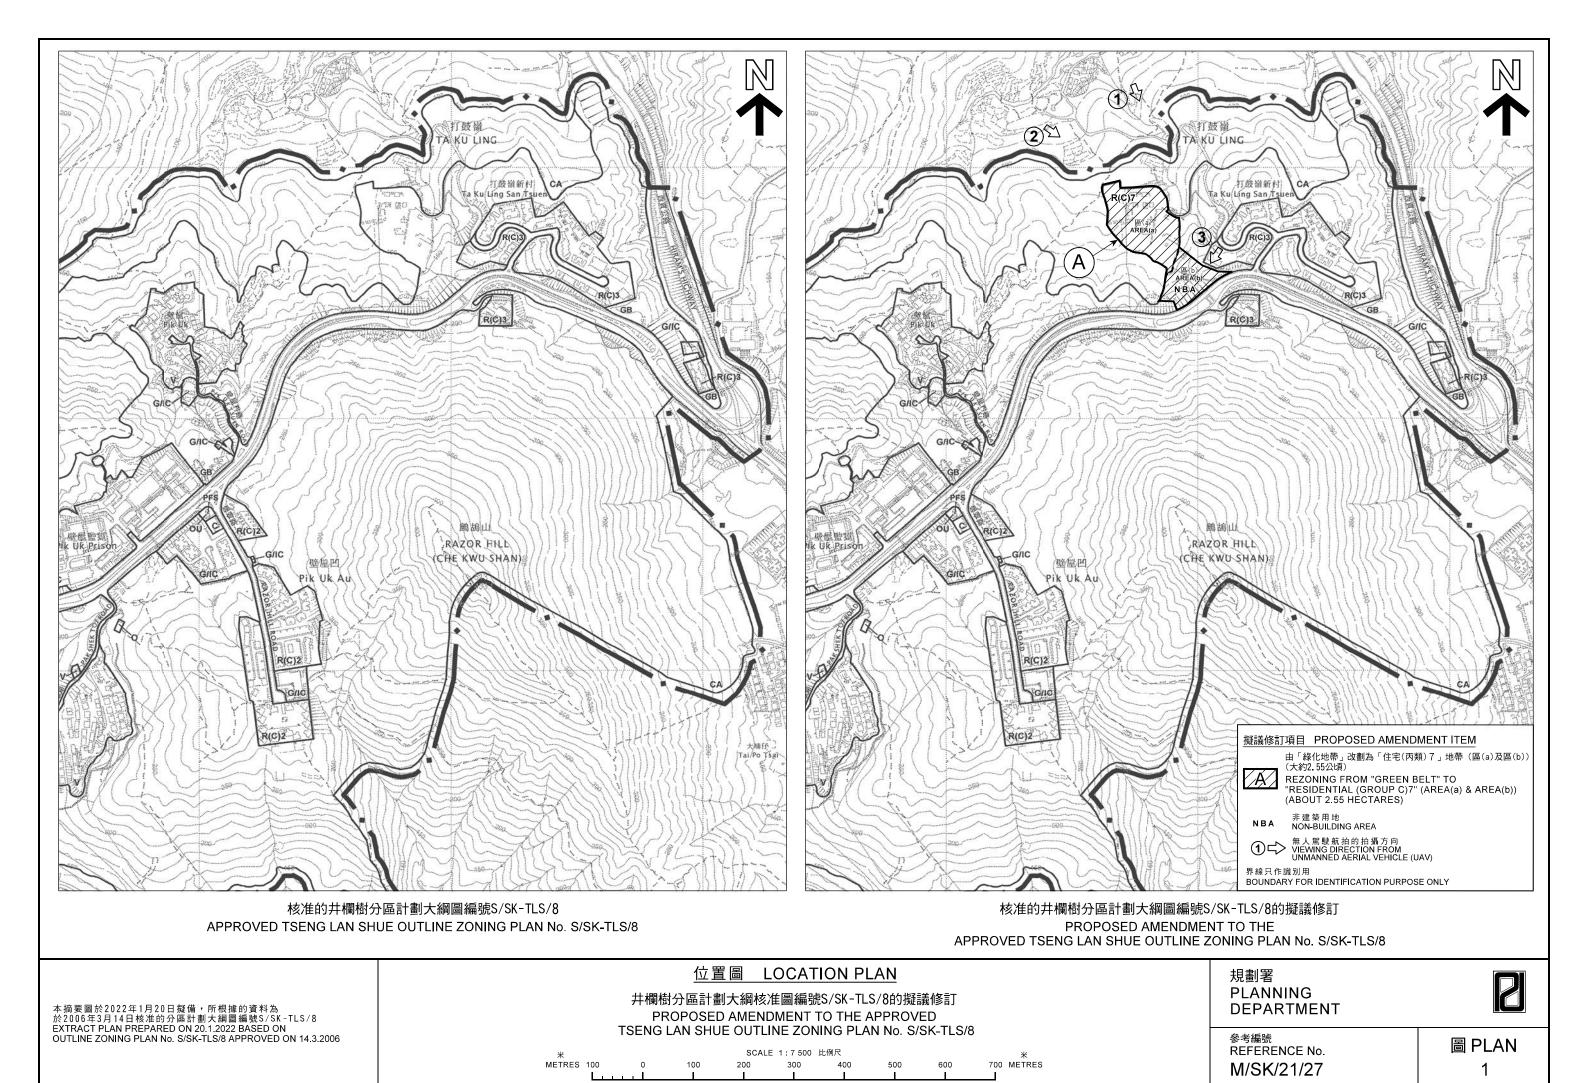

本摘要圖於2022年1月20日擬備, 所根據的資料為地政總署於2020年12月7日 拍得的航攝照片編號E116099C

EXTRACT PLAN PREPARED ON 20.1.2022 BASED ON AERIAL PHOTO No. E116099C TAKEN ON 7.12.2020 BY LANDS DEPARTMENT 井欄樹分區計劃大網核准圖編號S/SK-TLS/8的擬議修訂 PROPOSED AMENDMENT TO THE APPROVED TSENG LAN SHUE OUTLINE ZONING PLAN No. S/SK-TLS/8