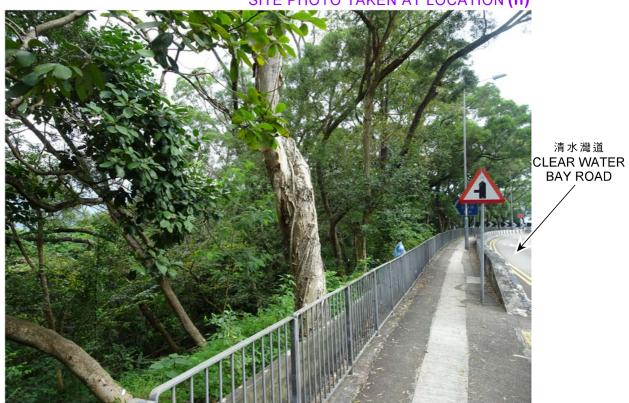

### 實地照片 SITE PHOTO

井欄樹分區計劃大綱核准圖 編號S/SK-TLS/8的擬議修訂 PROPOSED AMENDMENT TO THE APPROVED TSENG LAN SHUE OUTLINE ZONING PLAN No. S/SK-TLS/8

# 規劃署 PLANNING DEPARTMENT

### SITE PHOTO TAKEN AT LOCATION (h)

SITE PHOTO TAKEN AT LOCATION (i)

本圖於2022年1月13日擬備,所根據的 資料為攝於2021年10月29日的實地照片 PLAN PREPARED ON 13.1.2022 BASED ON SITE PHOTOS TAKEN ON 29.10.2021

### 實地照片 SITE PHOTO

井欄樹分區計劃大綱核准圖編號S/SK-TLS/8的擬議修訂 PROPOSED AMENDMENT TO
THE APPROVED TSENG LAN SHUE OUTLINE ZONING PLAN No. S/SK-TLS/8