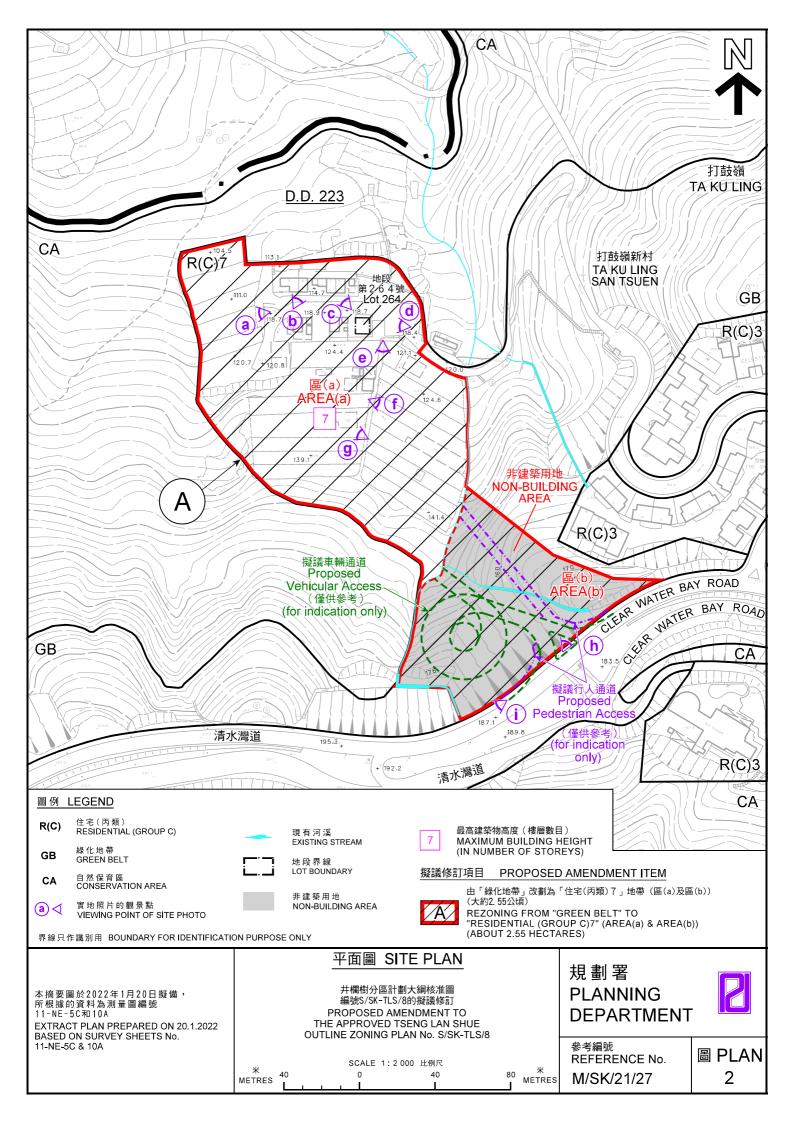

本摘要圖於2022年1月20日擬備, 所根據的資料為地政總署於2020年12月7日 拍得的航攝照片編號E116099C

EXTRACT PLAN PREPARED ON 20.1.2022 BASED ON AERIAL PHOTO No. E116099C TAKEN ON 7.12.2020 BY LANDS DEPARTMENT 井欄樹分區計劃大網核准圖編號S/SK-TLS/8的擬議修訂 PROPOSED AMENDMENT TO THE APPROVED TSENG LAN SHUE OUTLINE ZONING PLAN No. S/SK-TLS/8