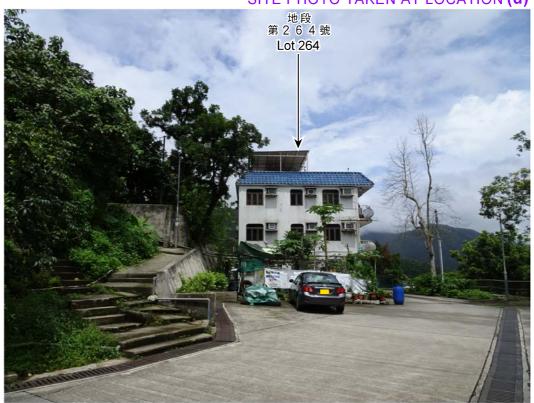

# 規劃署 PLANNING DEPARTMENT

SITE PHOTO TAKEN AT LOCATION (a)

本圖於2022年1月13日擬備,所根據的 資料為攝於2019年7月2日的實地照片 PLAN PREPARED ON 13.1.2022 BASED ON SITE PHOTO TAKEN ON 2.7.2019

### 實地照片 SITE PHOTO

井欄樹分區計劃大綱核准圖 編號S/SK-TLS/8的擬議修訂 PROPOSED AMENDMENT TO THE APPROVED TSENG LAN SHUE OUTLINE ZONING PLAN No. S/SK-TLS/8