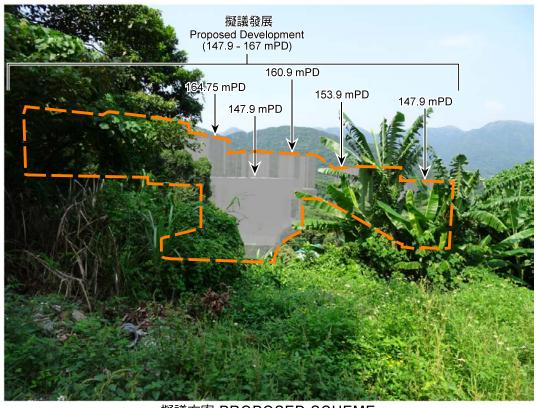

# 觀景點 5 VIEWING POINT 5

現有景觀 EXISTING VIEW

擬議發展
Proposed Development
(147.9 - 167 mPD)

153.9
147.9 mPD

界線只作識別用 BOUNDARY FOR IDENTIFICATION PURPOSE ONLY

從通往莫遮輋村的通道遠眺 VIEW FROM LOCAL TRACK TO MOK TSE CHE TSUEN

本圖於2022年1月24日擬備,所根據的 資料為攝於2021年11月23日的實地照片 PLAN PREPARED ON 24.1.2022 BASED ON SITE PHOTO TAKEN ON 23.11.2021 <u>擬議發展的合成照片</u> PHOTOMONTAGES OF THE PROPOSED DEVELOPMENT

井欄樹分區計劃大網核准圖 編號S/SK-TLS/8的擬議修訂 PROPOSED AMENDMENT TO THE APPROVED TSENG LAN SHUE OUTLINE ZONING PLAN No. S/SK-TLS/8 修訂項目 A AMENDMENT ITEM A