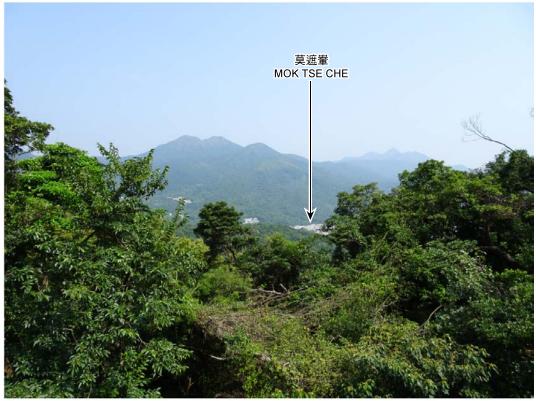

# 觀景點 5 VIEWING POINT 5

現有景觀 EXISTING VIEW

擬議發展
Proposed Development
(147.9 - 167 mPD)

153.9
147.9 mPD

界線只作識別用 BOUNDARY FOR IDENTIFICATION PURPOSE ONLY

從通往莫遮輋村的通道遠眺 VIEW FROM LOCAL TRACK TO MOK TSE CHE TSUEN

本圖於2022年1月24日擬備,所根據的 資料為攝於2021年11月23日的實地照片 PLAN PREPARED ON 24.1.2022 BASED ON SITE PHOTO TAKEN ON 23.11.2021 <u>擬議發展的合成照片</u> PHOTOMONTAGES OF THE PROPOSED DEVELOPMENT

井欄樹分區計劃大網核准圖 編號S/SK-TLS/8的擬議修訂 PROPOSED AMENDMENT TO THE APPROVED TSENG LAN SHUE OUTLINE ZONING PLAN No. S/SK-TLS/8 修訂項目 A AMENDMENT ITEM A