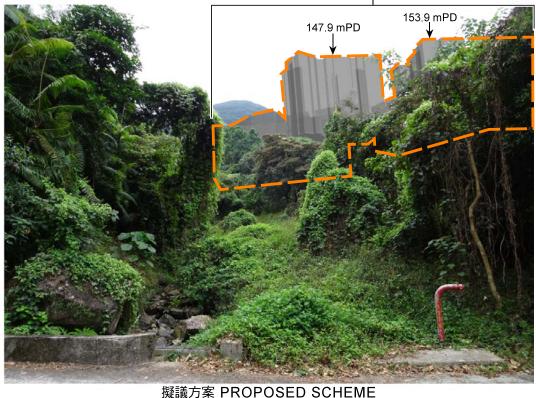

### 觀景點 4 VIEWING POINT 4

**CLEAR WATER BAY ROAD** 

現有景觀 EXISTING VIEW

Proposed Development 147.9 - 167 mPD)

清水灣道 **CLEAR WATER BAY ROAD** 

清水灣道

界線只作識別用 BOUNDARY FOR IDENTIFICATION PURPOSE ONLY 擬議方案 PROPOSED SCHEME 從清水灣道東行線遠眺(由東面)

VIEW FROM EASTBOUND OF CLEAR WATER BAY ROAD (FROM THE EAST)

本圖於2022年1月24日擬備,所根據的 資料為攝於2021年11月23日的實地照片 PLAN PREPARED ON 24.1.2022 BASED ON SITE PHOTO TAKEN ON 23.11.2021

擬議發展的合成照片 PHOTOMONTAGES OF THE PROPOSED DEVELOPMENT