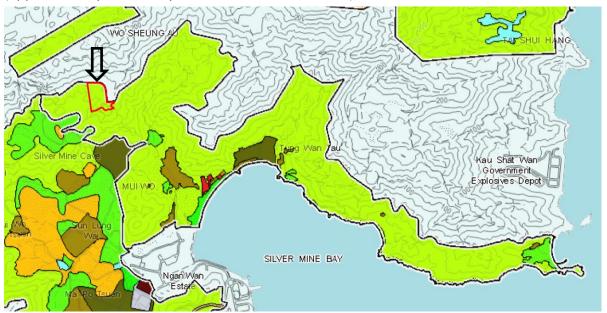

re 6), we consider the site to be unique and differ significantly from the rest of the zone, from a conservation perspective. This is the result of the reforestation effort and subsequent initial management by Mr. Paul Melsom and his volunteers. Thus, to appropriately reflect its true value and its distinction from the rest of the GB zone, we consider it important to specially upgrade the zoning of this particular area and to clearly mark its location by an upgraded zoning, thereby more precisely reflecting its outstanding ecological significance. Its importance and uniqueness are to be further elaborated in the below Section 8 'Planning Justifications'.

**Figure 6.** Location of the application site within the Draft Mui Wo North OZP (approximately marked by the red line and the arrow).



- 5.2 Furthermore, although there is a general presumption against development within GB zone<sup>2</sup>, many housing development proposals targeting GB zones have been approved in recent years, such as those GB rezoning proposals involving well-wooded areas in Ma On Shan, Tseung Kwan O, etc. In addition, several transportation improvement proposals have been raised in Lantau recently<sup>3</sup>. Although some of these proposals involve only tunnels and may thus not directly affect above-ground vegetation, we consider underground development would nevertheless impact the underground water table and so impact drainage patterns, thereby affecting streams and wetlands, and so indirectly impact above-ground vegetation. Slope stabilisation works would also sometimes need to be carried out