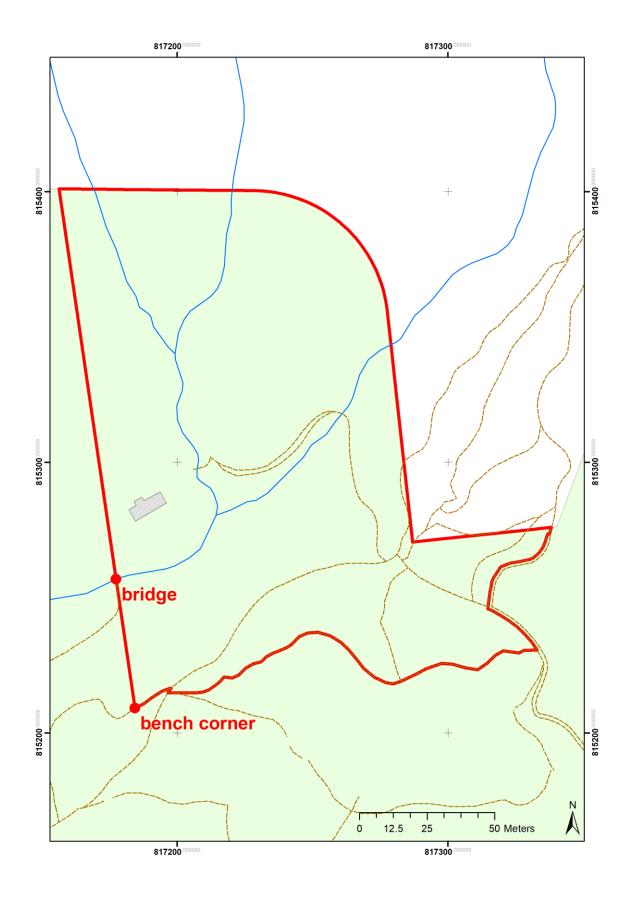

-2030*. Retrieved from https://www.decadeonrestoration.org
- 7 Government of Canada. 2022, June 22. Canada Welcomes delegates to Montréal for biological diversity conference, COP15. Retrieved from https://www.canada.ca/en/environment-climate-change/news/2022/06/canada-welcomes-delegates-to-montreal-for-biological-diversity-conference-cop15.html
- 8 Cui, W., Liu, J., Jia, J., and Wang, P. 2021. Terrestrial ecological restoration in China: identifying advances and gaps. *Environmental Sciences Europe* Vol. 33: 123. Retrieved from https://doi.org/10.1186/s12302-021-00563-2

### 11. Appendices

- Appendix 1 Site Location Map
- Appendix 2 Native tree and shrub species found within the application site and their status
- Appendix 3 Locations and parameters of some selected species/ individuals





**Appendix 2.** Native tree and shrub species found within the application site and their status.

| Scientific name*                                      | Chinese<br>name | Local<br>status <sup>1</sup> | Conservation status <sup>2</sup> and categories <sup>3</sup> | Remarks                                                                                                                                                                    | Fruiting<br>within site | Food source of native birds and/ or mammals |
|-------------------------------------------------------|-----------------|------------------------------|--------------------------------------------------------------|-----------------------------------------------------------------------------------------------------------------