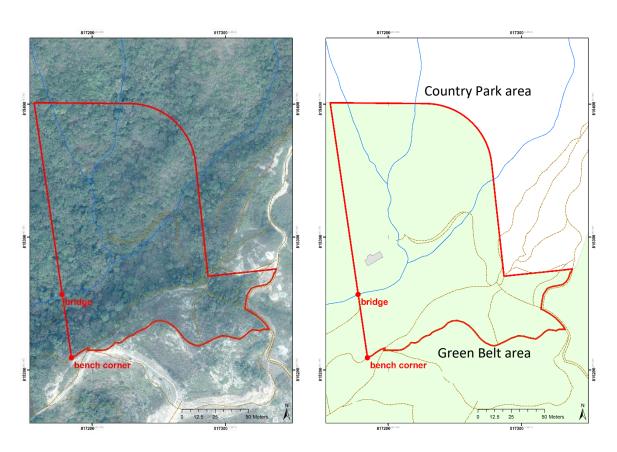

rification surveys at the site and producing relevant maps showing precisely the location of the application site. Both DHK and KFBG are working on a voluntary basis. The present planning statement was jointly compiled by Mr. Paul Melsom, KFBG and DHK.

#### 4. Site Context

4.1 The area of the site is around 21,312 sq. m. The exact location and boundary of the site is shown in **Figure 2** below and **Appendix 1**. It covers the upper part of a valley to the northeast of Wo Tin, Mui Wo, Lantau. In addition to covering the main reforestation area, the site is also demarcated by making reference to existing boundary and features (e.g., footpaths shown on Government's map) to avoid confusion (see below paragraph).

**Figure 2.** The application site (exact boundary marked by the red line).



4.2 The northern and eastern sides of the site is bounded by the boundary of the Lantau North (Extension) Country Park (or the Draft Mui Wo North OZP itself). Boundary on the southern and southeastern sides tallies with the footpaths marked on Lands Department's map. The western boundary is a straight line starting from an existing bench (HK80 coordinates: Easting (m) 817184.3; Northing (m) 815209.1; **Figure 3**) at the hill top on the south, passing through an existing foot-bridge (**Figure 4**; which is also shown in the Lands Department's map) and extending all the way north to the boundary of the Country Park.





Figure 4. The footbridge, which is also marked on the GeoInfo Map.



According to the information gathered from the GeoInfo Map of the Lands Department, there are no pri