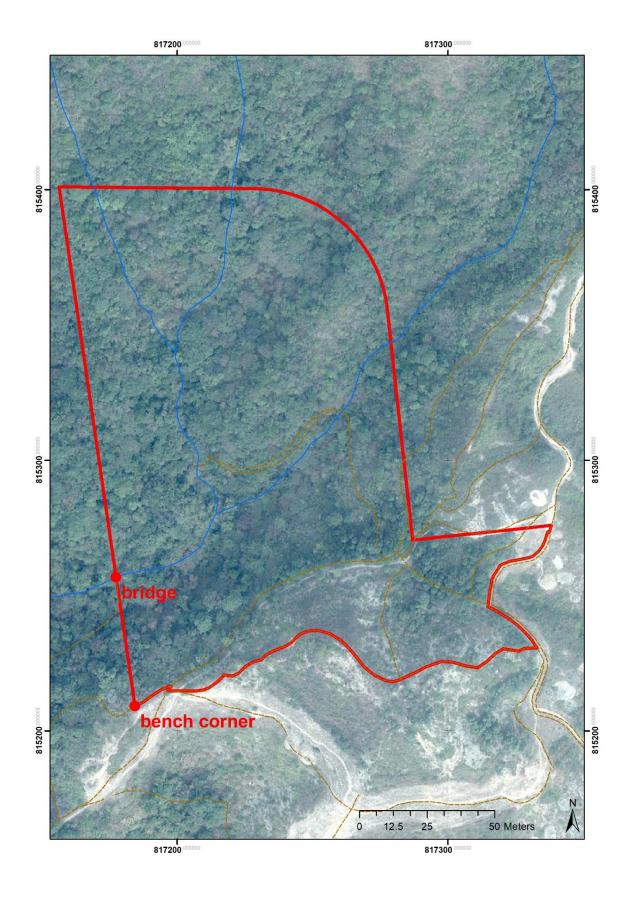

030*. Retrieved from https://www.decadeonrestoration.org
- 7 Government of Canada. 2022, June 22. Canada Welcomes delegates to Montréal for biological diversity conference, COP15. Retrieved from https://www.canada.ca/en/environment-climate-change/news/2022/06/canada-welcomes-delegates-to-montreal-for-biological-diversity-conference-cop15.html
- 8 Cui, W., Liu, J., Jia, J., and Wang, P. 2021. Terrestrial ecological restoration in China: identifying advances and gaps. *Environmental Sciences Europe* Vol. 33: 123. Retrieved from https://doi.org/10.1186/s12302-021-00563-2

### 11. Appendices

- Appendix 1 Site Location Map
- Appendix 2 Native tree and shrub species found within the application site and their status
- Appendix 3 Locations and parameters of some selected species/ individuals





**Appendix 2.** Native tree and shrub species found within the application site and their status.

| Scientific name*                                      | Chinese<br>name | Local<br>status <sup>1</sup> | Conservation status <sup>2</sup> and categories <sup>3</sup> | Remarks                                                                                                                                                                    | Fruiting<br>within site | Food source of native birds and/ or mammals |
|-------------------------------------------------------|-----------------|------------------------------|--------------------------------------------------------------|-------------------------------------------------------------------------------------------------------------------