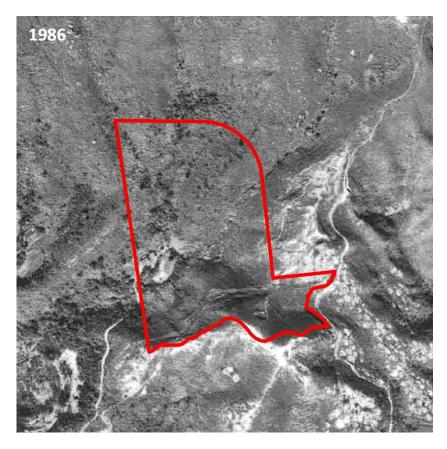

e then-proposed Country Park (extension) area and is still ongoing. After planting the newly planted trees at the application site, the tree seedlings were continuously maintained during the initial planting period by Mr. Paul Melsom and his volunteers, and the site is now largely covered with dense woodland (see Figure 1 below). Without the subsequent management and maintenance (including watering, weeding and installation of tree guards), we do not believe that many of the seedlings planted at the site would have been able to survive until now, especially the rarer species. Aerial photos showing the appearance of the site at different time points are presented below.

**Figure 1.** Aerial photos taken in various years. The proposed rezoning site is approximately marked by the red line.





Figure 1. Cont'd.





Figure 1. Cont'd.





#### 3. The Applicant, Authorised Agent and Consultant

3.1 Mr. Paul Melsom, who is the person in charge of the restoration project and also a resident in Mui Wo for over 20 years, is the Applicant for this application. DHK is the Authorised Agent, mainly involved in the administration of the application, and KFBG is responsible for providing independent scientific review, including conducting verification surveys at the site and producing relevant maps showing precisely the location of the application site. Both DHK and KFBG are working on a voluntary basis. The present planning statement was jointly compiled by Mr. Paul Melsom, KFBG and DHK.

#### 4. Site Context

4.1 The area of the site is around 21,312 sq. m. The exact location and bou