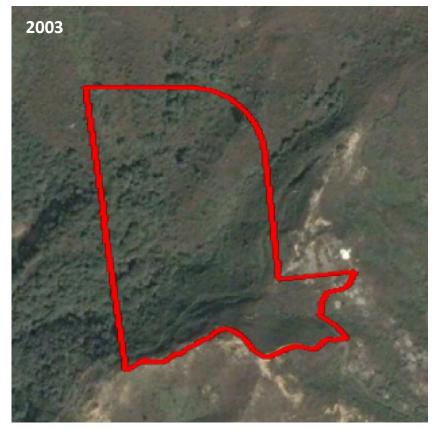

Park (extension) area and is still ongoing. After planting the newly planted trees at the application site, the tree seedlings were continuously maintained during the initial planting period by Mr. Paul Melsom and his volunteers, and the site is now largely covered with dense woodland (see Figure 1 below). Without the subsequent management and maintenance (including watering, weeding and installation of tree guards), we do not believe that many of the seedlings planted at the site would have been able to survive until now, especially the rarer species. Aerial photos showing the appearance of the site at different time points are presented below.

**Figure 1.** Aerial photos taken in various years. The proposed rezoning site is approximately marked by the red line.





Figure 1. Cont'd.





Figure 1. Cont'd.





#### 3. The Applicant, Authorised Agent and Consultant

3.1 Mr. Paul Melsom, who is the person in charge of the restoration project and also a resident in Mui Wo for over 20 years, is the Applicant for this application. DHK is the Authorised Agent, mainly involved in the administration of the application, and KFBG is responsible for providing independent scientific review, including conducting verification surveys at the site and producing relevant maps showing precisely the location of the application site. Both DHK and KFBG are working on a voluntary basis. The present planning statement was jointly compiled by Mr. Paul Melsom, KFBG and DHK.

#### 4. Site Context

4.1 The area of the site is around 21,312 sq. m. The exact location and boundary of the site is sh