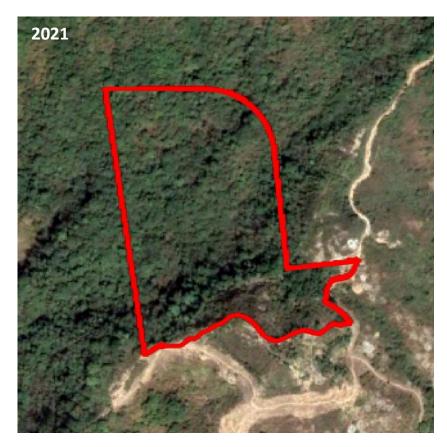

d is still ongoing. After planting the newly planted trees at the application site, the tree seedlings were continuously maintained during the initial planting period by Mr. Paul Melsom and his volunteers, and the site is now largely covered with dense woodland (see Figure 1 below). Without the subsequent management and maintenance (including watering, weeding and installation of tree guards), we do not believe that many of the seedlings planted at the site would have been able to survive until now, especially the rarer species. Aerial photos showing the appearance of the site at different time points are presented below.

**Figure 1.** Aerial photos taken in various years. The proposed rezoning site is approximately marked by the red line.





Figure 1. Cont'd.





Figure 1. Cont'd.





#### 3. The Applicant, Authorised Agent and Consultant

3.1 Mr. Paul Melsom, who is the person in charge of the restoration project and also a resident in Mui Wo for over 20 years, is the Applicant for this application. DHK is the Authorised Agent, mainly involved in the administration of the application, and KFBG is responsible for providing independent scientific review, including conducting verification surveys at the site and producing relevant maps showing precisely the location of the application site. Both DHK and KFBG are working on a voluntary basis. The present planning statement was jointly compiled by Mr. Paul Melsom, KFBG and DHK.

#### 4. Site Context

4.1 The area of the site is around 21,312 sq. m. The exact location and boundary of the site is shown in **Figure 2** below