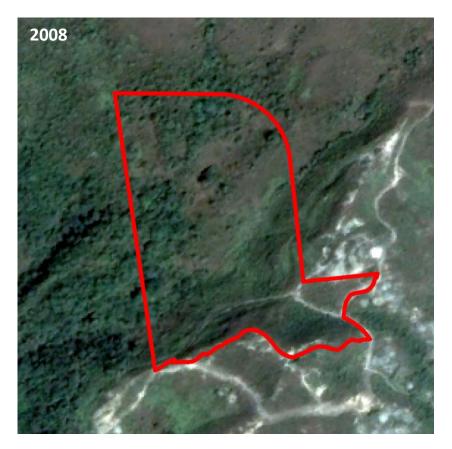

ark (extension) area and is still ongoing. After planting the newly planted trees at the application site, the tree seedlings were continuously maintained during the initial planting period by Mr. Paul Melsom and his volunteers, and the site is now largely covered with dense woodland (see Figure 1 below). Without the subsequent management and maintenance (including watering, weeding and installation of tree guards), we do not believe that many of the seedlings planted at the site would have been able to survive until now, especially the rarer species. Aerial photos showing the appearance of the site at different time points are presented below.

**Figure 1.** Aerial photos taken in various years. The proposed rezoning site is approximately marked by the red line.





Figure 1. Cont'd.





Figure 1. Cont'd.





#### 3. The Applicant, Authorised Agent and Consultant

3.1 Mr. Paul Melsom, who is the person in charge of the restoration project and also a resident in Mui Wo for over 20 years, is the Applicant for this application. DHK is the Authorised Agent, mainly involved in the administration of the application, and KFBG is responsible for providing independent scientific review, including conducting verification surveys at the site and producing relevant maps showing precisely the location of the application site. Both DHK and KFBG are working on a voluntary basis. The present planning statement was jointly compiled by Mr. Paul Melsom, KFBG and DHK.

#### 4. Site Context

4.1 The area of the site is around 21,312 sq. m. The exact location and boundary of the site is show