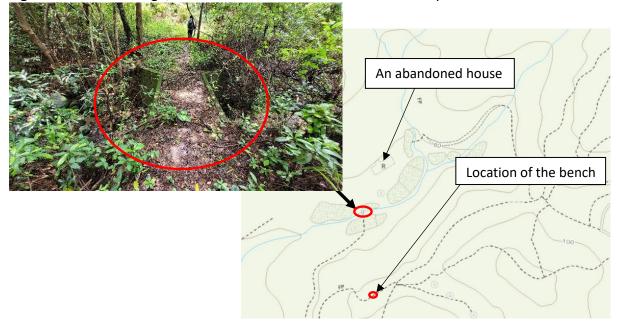

(see below paragraph).

**Figure 2.** The application site (exact boundary marked by the red line).



4.2 The northern and eastern sides of the site is bounded by the boundary of the Lantau North (Extension) Country Park (or the Draft Mui Wo North OZP itself). Boundary on the southern and southeastern sides tallies with the footpaths marked on Lands Department's map. The western boundary is a straight line starting from an existing bench (HK80 coordinates: Easting (m) 817184.3; Northing (m) 815209.1; **Figure 3**) at the hill top on the south, passing through an existing foot-bridge (**Figure 4**; which is also shown in the Lands Department's map) and extending all the way north to the boundary of the Country Park.





Figure 4. The footbridge, which is also marked on the GeoInfo Map.



According to the information gathered from the GeoInfo Map of the Lands Department, there are no private land lots or permitted burial ground within the application site. There is an abandoned house (Figure 5; location shown at Figure 4, which is marked as 'ruin') and two points marked as 'grave' as shown in the GeoInfo Map within the site, but they are now already covered by the existing GB zone, and the graves could not be observed during our site visits. No obvious and recent large-scale human activities (e.g., farming) could be observed within the site during our visits or from desktop surveys (e.g., checking aerial photos; see above Figures 1 and 2). Thus, at present, the entire site does not seem to be under any active use. If the rezoning application is successful, the CA zone wil