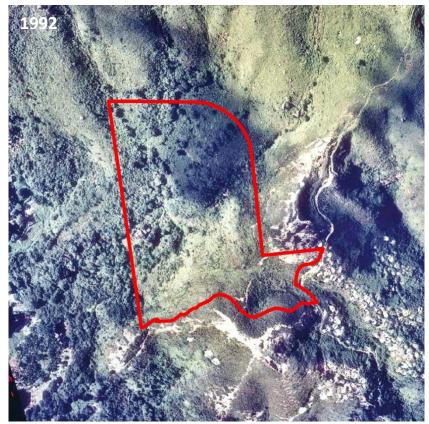

then-proposed Country Park (extension) area and is still ongoing. After planting the newly planted trees at the application site, the tree seedlings were continuously maintained during the initial planting period by Mr. Paul Melsom and his volunteers, and the site is now largely covered with dense woodland (see Figure 1 below). Without the subsequent management and maintenance (including watering, weeding and installation of tree guards), we do not believe that many of the seedlings planted at the site would have been able to survive until now, especially the rarer species. Aerial photos showing the appearance of the site at different time points are presented below.

**Figure 1.** Aerial photos taken in various years. The proposed rezoning site is approximately marked by the red line.





Figure 1. Cont'd.





Figure 1. Cont'd.





#### 3. The Applicant, Authorised Agent and Consultant

3.1 Mr. Paul Melsom, who is the person in charge of the restoration project and also a resident in Mui Wo for over 20 years, is the Applicant for this application. DHK is the Authorised Agent, mainly involved in the administration of the application, and KFBG is responsible for providing independent scientific review, including conducting verification surveys at the site and producing relevant maps showing precisely the location of the application site. Both DHK and KFBG are working on a voluntary basis. The present planning statement was jointly compiled by Mr. Paul Melsom, KFBG and DHK.

#### 4. Site Context

4.1 The area of the site is around 21,312 sq. m. The exact location and bound