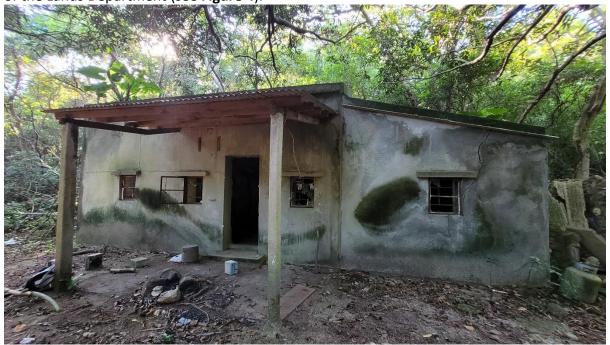

' as shown in the GeoInfo Map within the site, but they are now already covered by the existing GB zone, and the graves could not be observed during our site visits. No obvious and recent large-scale human activities (e.g., farming) could be observed within the site during our visits or from desktop surveys (e.g., checking aerial photos; see above Figures 1 and 2). Thus, at present, the entire site does not seem to be under any active use. If the rezoning application is successful, the CA zone will be completely bounded by Country Park and GB zone; it would not be adjacent to any existing development zonings, including Village Type Development zone.

**Figure 5.** The abandoned house within the site, which is marked as 'ruin' in the GeoInfo Map of the Lands Department (see **Figure 4**).



#### 5. Rezoning Intention

5.1 The application site is now covered by the extensive GB zone under the Draft Mui Wo North OZP. Although it only covers a small area within this GB zone (Figure 6), we consider the site to be unique and differ significantly from the rest of the zone, from a conservation perspective. This is the result of the reforestation effort and subsequent initial management by Mr. Paul Melsom and his volunteers. Thus, to appropriately reflect its true value and its distinction from the rest of the GB zone, we consider it important to specially upgrade the zoning of this particular area and to clearly mark its location by an upgraded zoning, thereby more precisely reflecting its outstanding ecological significance. Its importance and uniqueness are to be further elabora