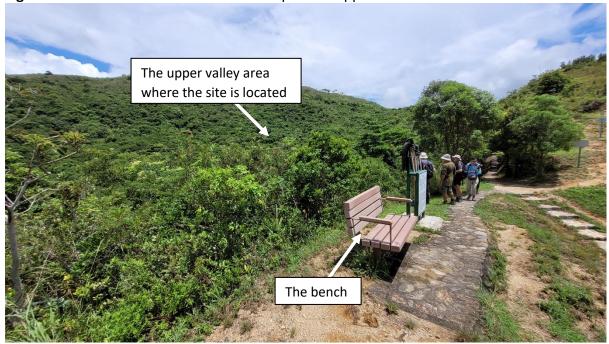

eatures (e.g., footpaths shown on Government's map) to avoid confusion (see below paragraph).

**Figure 2.** The application site (exact boundary marked by the red line).



4.2 The northern and eastern sides of the site is bounded by the boundary of the Lantau North (Extension) Country Park (or the Draft Mui Wo North OZP itself). Boundary on the southern and southeastern sides tallies with the footpaths marked on Lands Department's map. The western boundary is a straight line starting from an existing bench (HK80 coordinates: Easting (m) 817184.3; Northing (m) 815209.1; **Figure 3**) at the hill top on the south, passing through an existing foot-bridge (**Figure 4**; which is also shown in the Lands Department's map) and extending all the way north to the boundary of the Country Park.





Figure 4. The footbridge, which is also marked on the GeoInfo Map.



According to the information gathered from the GeoInfo Map of the Lands Department, there are no private land lots or permitted burial ground within the application site. There is an abandoned house (Figure 5; location shown at Figure 4, which is marked as 'ruin') and two points marked as 'grave' as shown in the GeoInfo Map within the site, but they are now already covered by the existing GB zone, and the graves could not be observed during our site visits. No obvious and recent large-scale human activities (e.g., farming) could be observed within the site during our visits or from desktop surveys (e.g., checking aerial photos; see above Figures 1 and 2). Thus, at present, the entire site does not seem to be under any