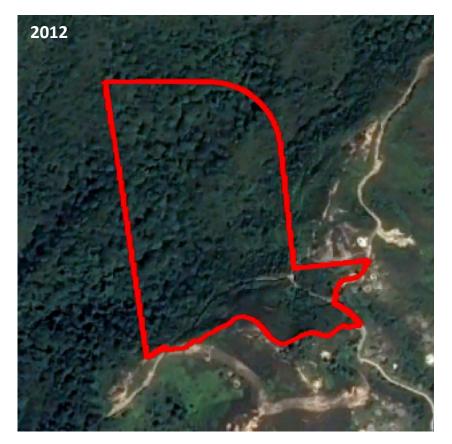

and is still ongoing. After planting the newly planted trees at the application site, the tree seedlings were continuously maintained during the initial planting period by Mr. Paul Melsom and his volunteers, and the site is now largely covered with dense woodland (see Figure 1 below). Without the subsequent management and maintenance (including watering, weeding and installation of tree guards), we do not believe that many of the seedlings planted at the site would have been able to survive until now, especially the rarer species. Aerial photos showing the appearance of the site at different time points are presented below.

**Figure 1.** Aerial photos taken in various years. The proposed rezoning site is approximately marked by the red line.





Figure 1. Cont'd.





Figure 1. Cont'd.





#### 3. The Applicant, Authorised Agent and Consultant

3.1 Mr. Paul Melsom, who is the person in charge of the restoration project and also a resident in Mui Wo for over 20 years, is the Applicant for this application. DHK is the Authorised Agent, mainly involved in the administration of the application, and KFBG is responsible for providing independent scientific review, including conducting verification surveys at the site and producing relevant maps showing precisely the location of the application site. Both DHK and KFBG are working on a voluntary basis. The present planning statement was jointly compiled by Mr. Paul Melsom, KFBG and DHK.

#### 4. Site Context

4.1 The area of the site is around 21,312 sq. m. The exact location and boundary of the site is shown in **Figure 2** bel