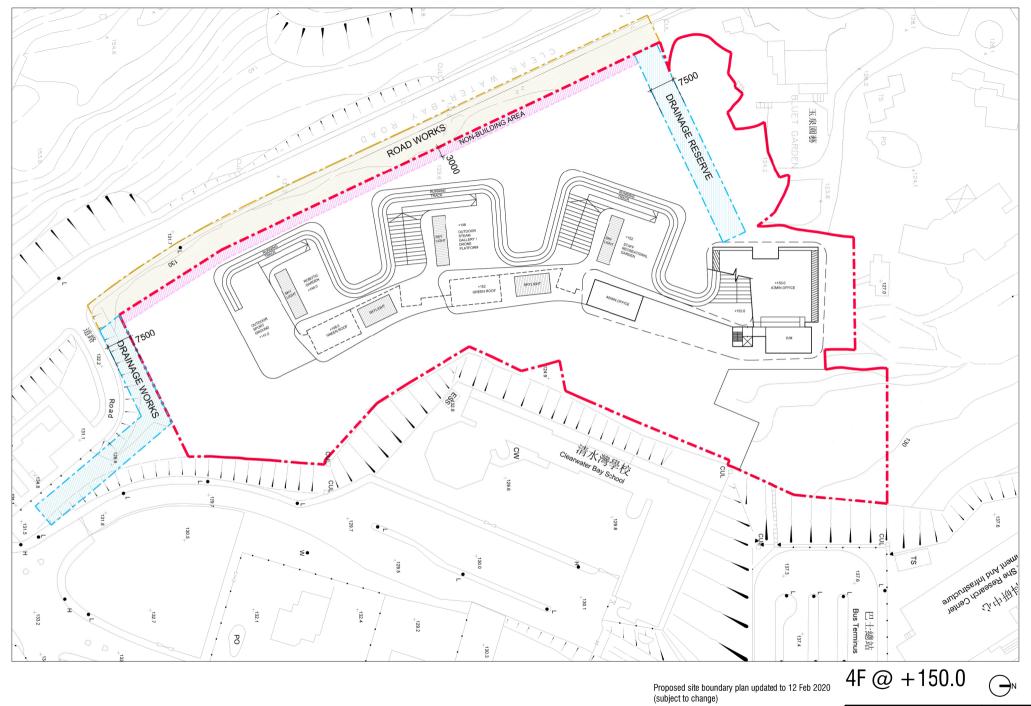

Proposed site boundary plan updated to 12 Feb 2020 (subject to change)

(資料來源 : 由申請人提供的三樓樓層圖) (Source : Third Floor Plan supplied by the Applicant)

3F @ +146.0

參考編號 REFERENCE No. Y/SK-CWBN/10

(資料來源 : 由申請人提供的四樓樓層圖) (Source : Fourth Floor Plan supplied by the Applicant) 參考編號 REFERENCE No. Y/SK-CWBN/10