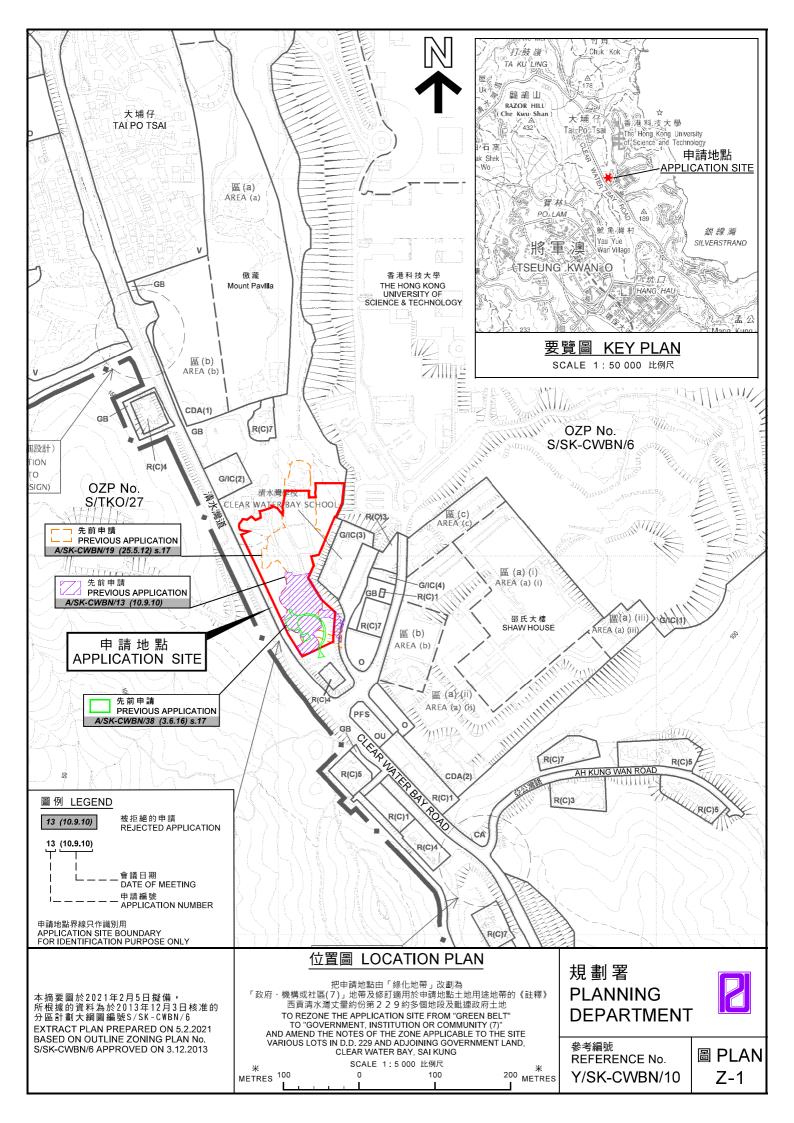

#### 航攝照片 AERIAL PHOTO

把申請地點由「綠化地帶」改劃為 「政府、機構或社區(7)」地帶 及修訂適用於申請地點土地用途地帶的《註釋》 西貢清水灣丈量約份第229約多個地段及毗連政府土地

TO REZONE THE APPLICATION SITE FROM "GREEN BELT"
TO "GOVERNMENT, INSTITUTION OR COMMUNITY (7)"
AND AMEND THE NOTES OF THE ZONE APPLICABLE TO THE SITE
VARIOUS LOTS IN D.D. 229 AND ADJOINING GOVERNMENT LAND,
CLEAR WATER BAY, SAI KUNG