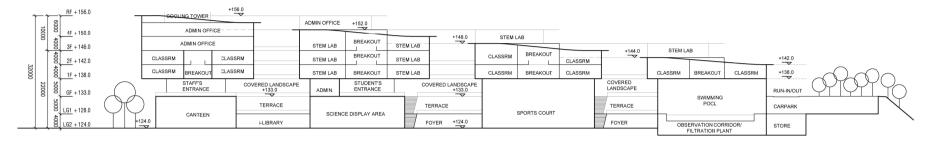

# **Schematic Sections**

#### **SECTION A**

(資料來源: 由申請人提供的剖視圖) (Source: Section Plan supplied by the Applicant) 参考編號REFERENCE No.Y/SK-CWBN/10増 圖 DRAWING Z-10

Existing Photo

Proposed Development

Photomontage viewing from Hiking Trail towards Duckling Hill to the South (VP6) S12A Amendment of Plan Application for Proposed STEAM & Innovation Secondary School at Various Lots and Adjoining Government Land in DD229, Clear Water Bay, Sai Kung

(資料來源 : 由申請人提供的剖視圖) (Source : Section Plan supplied by the Applicant) 參考編號 REFERENCE No. Y/SK-CWBN/10

(資料來源 : 由申請人提供的剖視圖) (Source : Section Plan supplied by the Applicant) 參考編號 REFERENCE No. Y/SK-CWBN/10