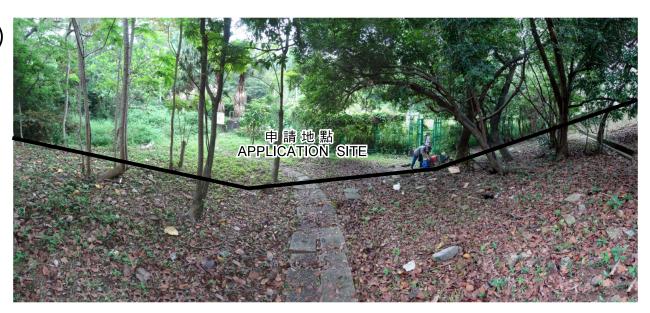

### 規劃署 PLANNING DEPARTMENT

參考編號 REFERENCE No. Y/SK-CWBN/10

圖 PLAN Z-4b

申請地點界線只作識別用 APPLICATION SITE BOUNDARY FOR IDENTIFICATION PURPOSE ONLY

本圖於2021年2月5日擬備, 所根據的資料為攝於2020年6月12日 的無人駕駛航拍照片

PLAN PREPARED ON 5.2.2021 BASED ON UNMANNED AERIAL VEHICLE (UAV) PHOTOS TAKEN ON 12.6.2020

#### 實地照片 SITE PHOTO

把申請地點由「綠化地帶」改劃為 「政府、機構或社區(7)」地帶及修訂適用於申請地點土地用途地帶的《註釋》 西貢清水灣丈量約份第229約多個地段及毗連政府土地 TO REZONE THE APPLICATION SITE FROM "GREEN BELT" TO "GOVERNMENT, INSTITUTION OR COMMUNITY (7)" AND AMEND THE NOTES OF THE ZONE APPLICABLE TO THE SITE VARIOUS LOTS IN D.D. 229 AND ADJOINING GOVERNMENT LAND, CLEAR WATER BAY, SAI KUNG