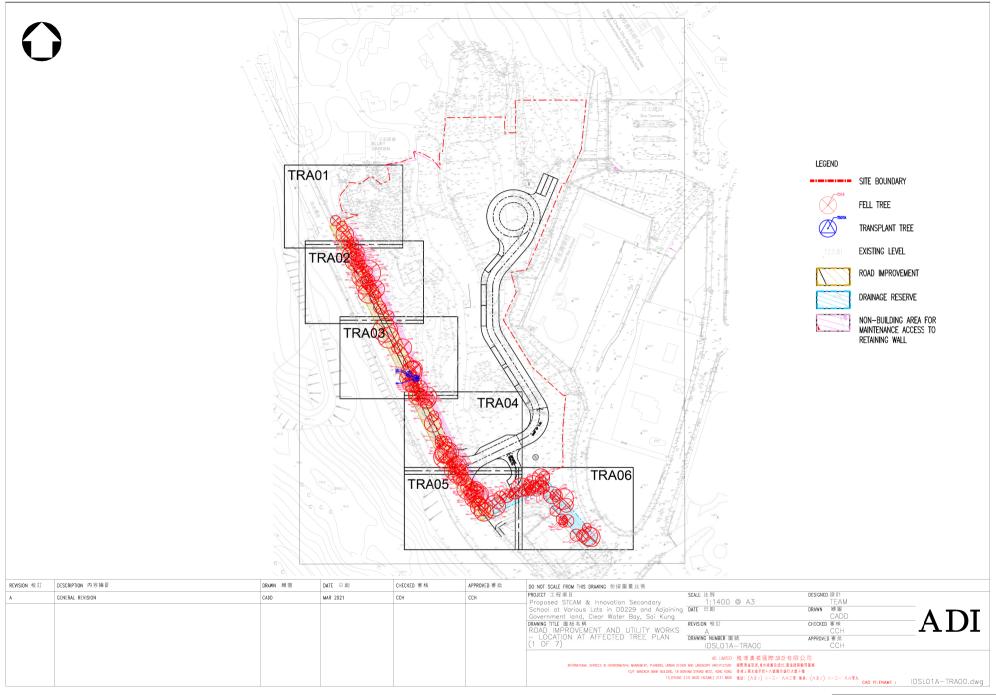

K:\Projects\IDSL01A\_01A\_CWB STEAM School\TREE SURVEY\TR\TR 20210225\_ Road Works and Utilities.dwg, ISO full bleed A3 (297.00 x 420.00 MM), 1:1

(資料來源 :由申請人提供的受影響樹木圖) (Source : Affected Tree Plan supplied by the Applicant) 參考編號 REFERENCE No. Y/SK-CWBN/10