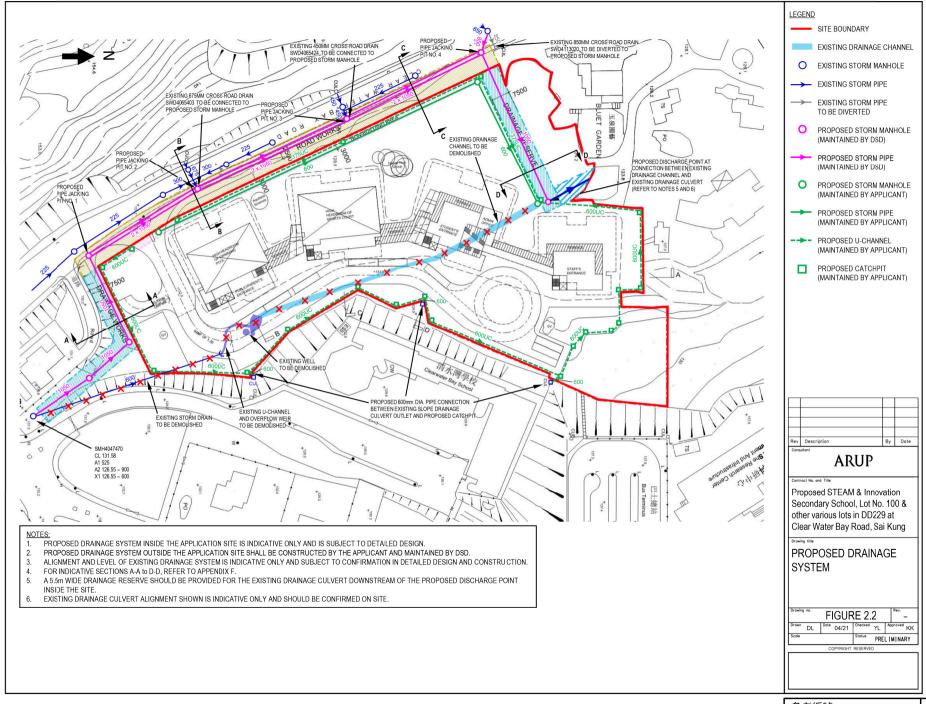

(資料來源 : 由申請人提供的擬議主要出口路線圖) (Source : Proposed Major Egress Routings Plan supplied by the Applicant) 参考編號 繪 圖 DRAWING Y/SK-CWBN/10 Z-23

(資料來源: 由申請人提供的擬議排水系統圖) (Source: Proposed Drainage System Plan supplied by the Applicant)

參考編號 REFERENCE No. Y/SK-CWBN/10

(資料來源: 由申請人提供的擬議污水系統圖) (Source: Proposed Sewerage System Plan supplied by the Applicant)

參考編號 REFERENCE No. Y/SK-CWBN/10

本摘要圖於2021年2月5日擬備, 所根據的資料為地政總署 於2020年4月29日拍得的 航攝照片編號E098204C