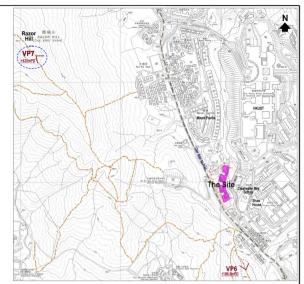

#### **SECTION A**

(資料來源: 由申請人提供的剖視圖) (Source: Section Plan supplied by the Applicant) 参考編號REFERENCE No.Y/SK-CWBN/10増 圖 DRAWING Z-10

Existing Photo

Proposed Development

Photomontage viewing from Hiking Trail towards Duckling Hill to the South (VP6) S12A Amendment of Plan Application for Proposed STEAM & Innovation Secondary School at Various Lots and Adjoining Government Land in DD229, Clear Water Bay, Sai Kung

Visual Impact Assessment

Figure 6.6

Date: 7 November 2019

(資料來源 : 由申請人提供的合成照片) (Source : Photomontage supplied by the Applicant) 參考編號 REFERENCE No. Y/SK-CWBN/10

Key Plan

Existing Photo

Proposed Development

Photomontage viewing from Hiking Trail of Razor Hill to the Northwest (VP7) S12A Amendment of Plan Application for Proposed STEAM & Innovation Secondary School at Various Lots and Adjoining Government Land in DD229, Clear Water Bay, Sai Kung