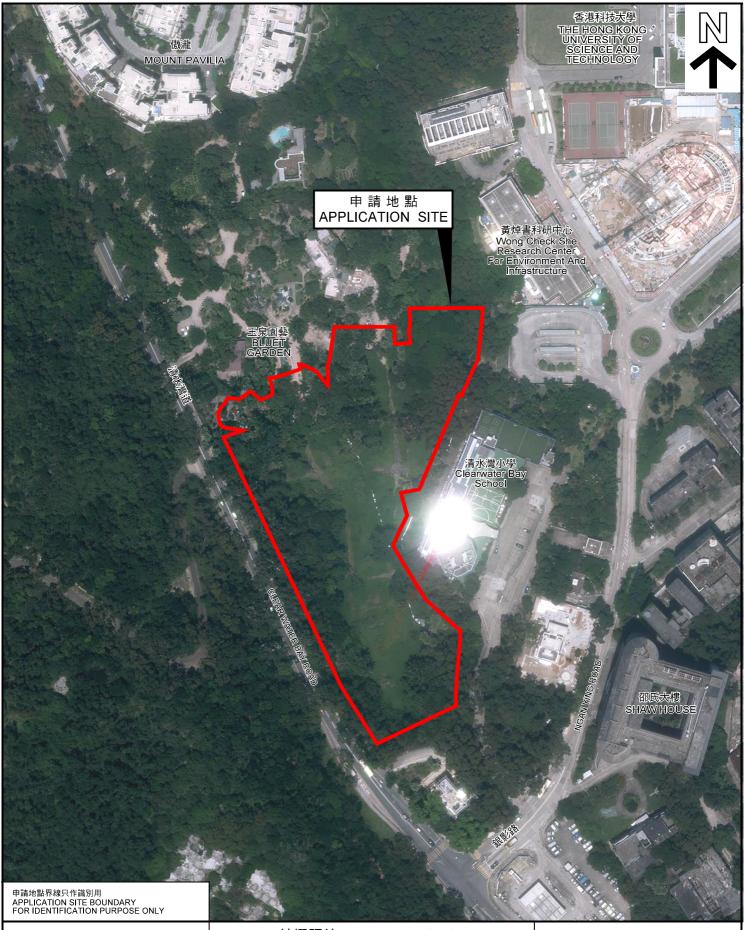

### 規劃署 PLANNING DEPARTMENT

參考編號 REFERENCE No. Y/SK-CWBN/10

圖 PLAN Z-4b

申請地點界線只作識別用 APPLICATION SITE BOUNDARY FOR IDENTIFICATION PURPOSE ONLY

本圖於2021年2月5日擬備, 所根據的資料為攝於2020年6月12日 的無人駕駛航拍照片

PLAN PREPARED ON 5.2.2021 BASED ON UNMANNED AERIAL VEHICLE (UAV) PHOTOS TAKEN ON 12.6.2020