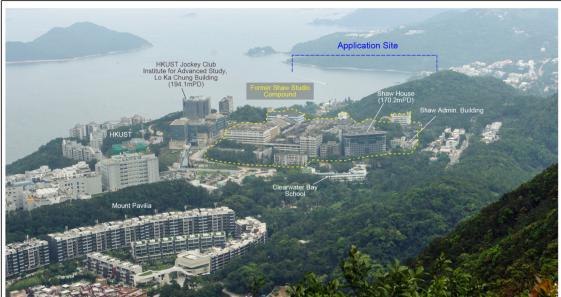

#### 航攝照片 AERIAL PHOTO

把申請地點由「綠化地帶」改劃為 「政府、機構或社區(7)」地帶 及修訂適用於申請地點土地用途地帶的《註釋》 西貢清水灣丈量約份第229約多個地段及毗連政府土地

TO REZONE THE APPLICATION SITE FROM "GREEN BELT"
TO "GOVERNMENT, INSTITUTION OR COMMUNITY (7)"
AND AMEND THE NOTES OF THE ZONE APPLICABLE TO THE SITE
VARIOUS LOTS IN D.D. 229 AND ADJOINING GOVERNMENT LAND,
CLEAR WATER BAY, SAI KUNG

## 規劃署 PLANNING DEPARTMENT

參考編號 REFERENCE No. Y/SK-CWBN/10

圖 PLAN Z-3

申請地點界線只作識別用 APPLICATION SITE BOUNDARY FOR IDENTIFICATION PURPOSE ONLY

本圖於2021年5月10日擬備,所根據的 資料為攝於2021年5月6日的實地照片 PLAN PREPARED ON 10.5.2021 BASED ON SITE PHOTO TAKEN ON 6.5.2021