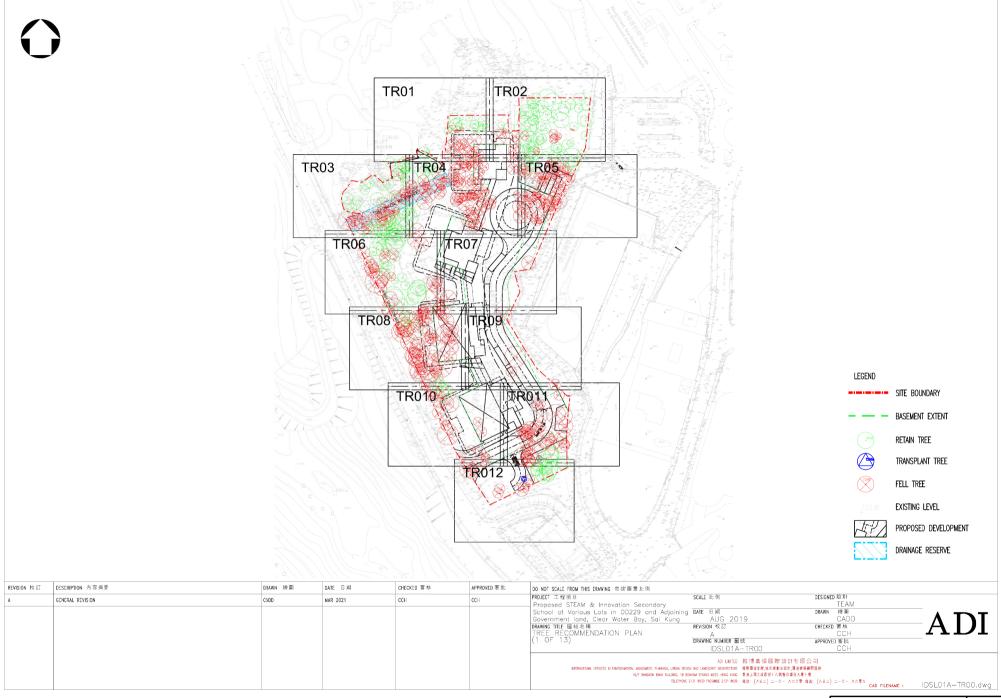

K\Projects\IDSL01A\_01A\_CWB STEAM School\TREE SURVEY\TR\TR 20210301.dwg, ISO full bleed A3 (297.00 x 420.00 MM), 1:1

(資料來源 : 由申請人提供的樹木建議圖) (Source : Tree Recommendation Plan supplied by the Applicant) 參考編號 REFERENCE No. Y/SK-CWBN/10