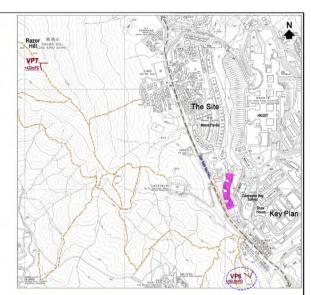

Visual Impact Assessment

Figure 6.6

Date: 7 November 2019

(資料來源 : 由申請人提供的合成照片) (Source : Photomontage supplied by the Applicant) 參考編號 REFERENCE No. Y/SK-CWBN/10

Key Plan

Existing Photo

Proposed Development

Photomontage viewing from Hiking Trail of Razor Hill to the Northwest (VP7) S12A Amendment of Plan Application for Proposed STEAM & Innovation Secondary School at Various Lots and Adjoining Government Land in DD229, Clear Water Bay, Sai Kung

Visual Impact Assessment

Figure 6.7

Date: 5 May 2021

(資料來源 : 由申請人提供的合成照片) (Source : Photomontage supplied by the Applicant) 參考編號 REFERENCE No. Y/SK-CWBN/10

(資料來源 : 由申請人提供的園境設計總圖) (Source : Landscape Master Plan supplied by the Applicant) 參考編號 REFERENCE No. Y/SK-CWBN/10