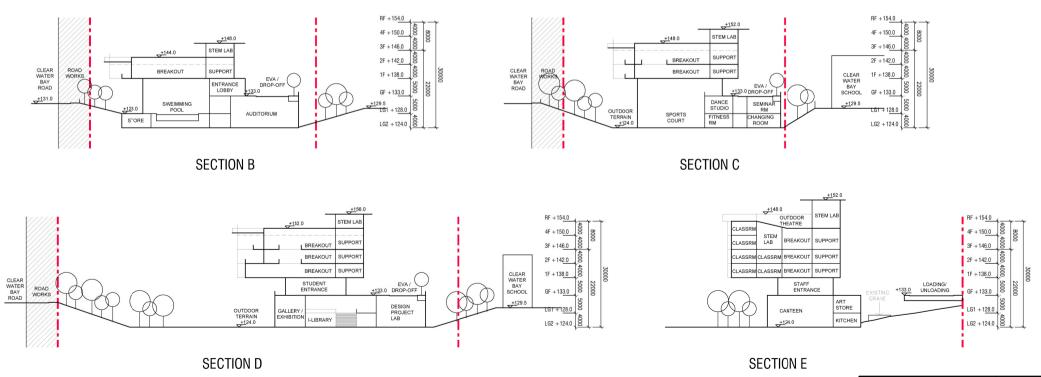

# **Schematic Sections**

#### **SECTION A**

(資料來源: 由申請人提供的剖視圖) (Source: Section Plan supplied by the Applicant) 参考編號REFERENCE No.Y/SK-CWBN/10増 圖 DRAWING Z-10

Existing Photo

Proposed Development

Photomontage viewing from Hiking Trail towards Duckling Hill to the South (VP6) S12A Amendment of Plan Application for Proposed STEAM & Innovation Secondary School at Various Lots and Adjoining Government Land in DD229, Clear Water Bay, Sai Kung

(資料來源 : 由申請人提供的剖視圖) (Source : Section Plan supplied by the Applicant) 參考編號 REFERENCE No. Y/SK-CWBN/10

(資料來源 : 由申請人提供的剖視圖) (Source : Section Plan supplied by the Applicant) 參考編號 REFERENCE No. Y/SK-CWBN/10