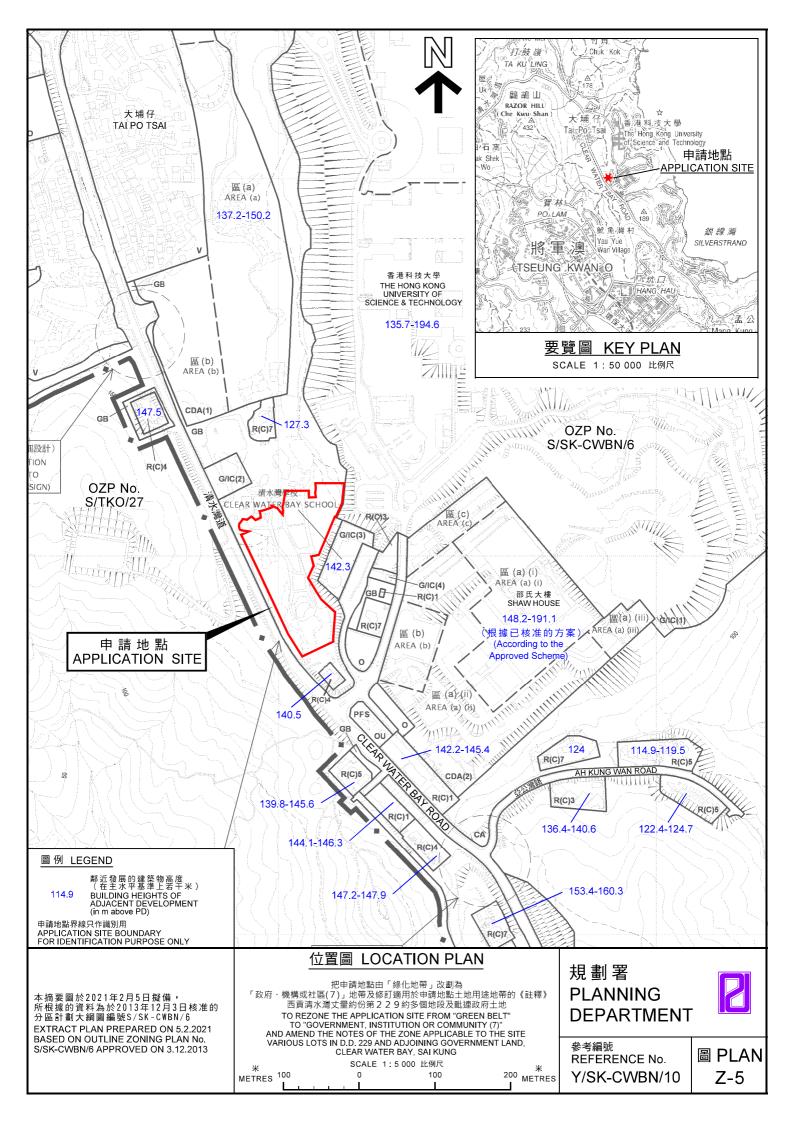

#### 航攝照片 AERIAL PHOTO

把申請地點由「綠化地帶」改劃為 「政府、機構或社區(7)」地帶 及修訂適用於申請地點土地用途地帶的《註釋》 西貢清水灣丈量約份第229約多個地段及毗連政府土地

TO REZONE THE APPLICATION SITE FROM "GREEN BELT"
TO "GOVERNMENT, INSTITUTION OR COMMUNITY (7)"
AND AMEND THE NOTES OF THE ZONE APPLICABLE TO THE SITE
VARIOUS LOTS IN D.D. 229 AND ADJOINING GOVERNMENT LAND,
CLEAR WATER BAY, SAI KUNG