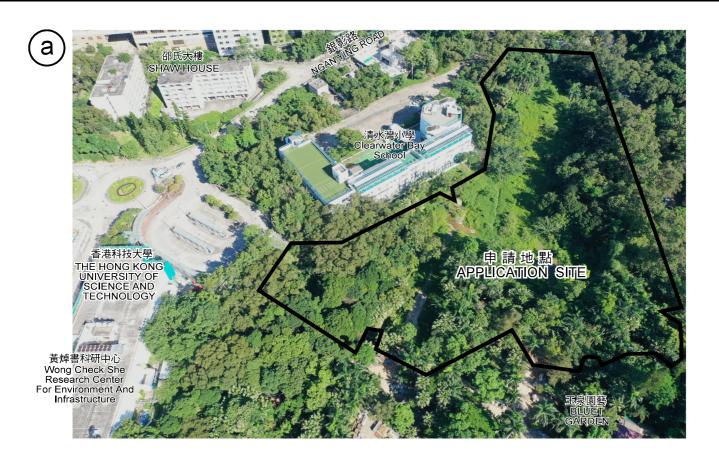

### 規劃署 PLANNING DEPARTMENT

參考編號 REFERENCE No. Y/SK-CWBN/10

圖 PLAN Z-4b

申請地點界線只作識別用 APPLICATION SITE BOUNDARY FOR IDENTIFICATION PURPOSE ONLY

本圖於2021年2月5日擬備, 所根據的資料為攝於2020年6月12日 的無人駕駛航拍照片

PLAN PREPARED ON 5.2.2021 BASED ON UNMANNED AERIAL VEHICLE (UAV) PHOTOS TAKEN ON 12.6.2020

#### 實地照片 SITE PHOTO

把申請地點由「綠化地帶」改劃為 「政府、機構或社區(7)」地帶及修訂適用於申請地點土地用途地帶的《註釋》 西貢清水灣丈量約份第229約多個地段及毗連政府土地 TO REZONE THE APPLICATION SITE FROM "GREEN BELT" TO "GOVERNMENT, INSTITUTION OR COMMUNITY (7)" AND AMEND THE NOTES OF THE ZONE APPLICABLE TO THE SITE VARIOUS LOTS IN D.D. 229 AND ADJOINING GOVERNMENT LAND, CLEAR WATER BAY, SAI KUNG

### 規劃署 PLANNING DEPARTMENT

參考編號 REFERENCE No. Y/SK-CWBN/10

圖 PLAN Z-4c