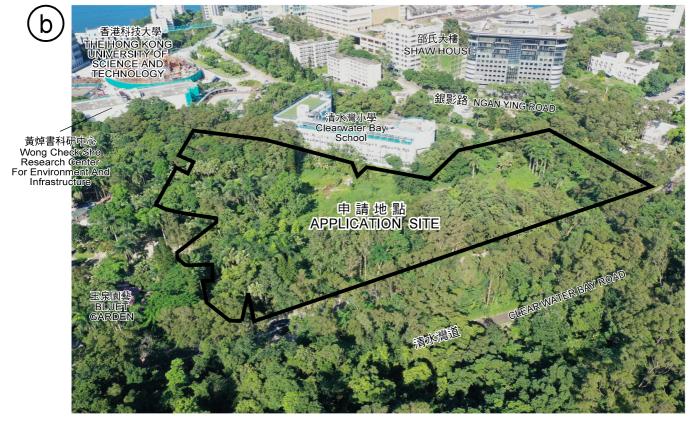

## 規劃署 PLANNING DEPARTMENT

參考編號 REFERENCE No. Y/SK-CWBN/10

圖 PLAN Z-3

申請地點界線只作識別用 APPLICATION SITE BOUNDARY FOR IDENTIFICATION PURPOSE ONLY

本圖於2021年5月10日擬備,所根據的 資料為攝於2021年5月6日的實地照片 PLAN PREPARED ON 10.5.2021 BASED ON SITE PHOTO TAKEN ON 6.5.2021

#### 實地照片 SITE PHOTO

把申請地點由「綠化地帶」改劃為 「政府、機構或社區(7)」地帶及修訂適用於申請地點土地用途地帶的《註釋》 西貢清水灣丈量約份第 2 2 9 約多個地段及毗連政府土地 TO REZONE THE APPLICATION SITE FROM "GREEN BELT" TO "GOVERNMENT, INSTITUTION OR COMMUNITY (7)" AND AMEND THE NOTES OF THE ZONE APPLICABLE TO THE SITE VARIOUS LOTS IN D.D. 229 AND ADJOINING GOVERNMENT LAND, CLEAR WATER BAY, SAI KUNG

## 規劃署 PLANNING DEPARTMENT

參考編號 REFERENCE No. Y/SK-CWBN/10

圖 PLAN Z-4a (3)

申請地點界線只作識別用 APPLICATION SITE BOUNDARY FOR IDENTIFICATION PURPOSE ONLY

本圖於2021年5月10日擬備,所根據的 資料為攝於2021年5月6日的實地照片 PLAN PREPARED ON 10.5.2021 BASED ON SITE PHOTO TAKEN ON 6.5.2021