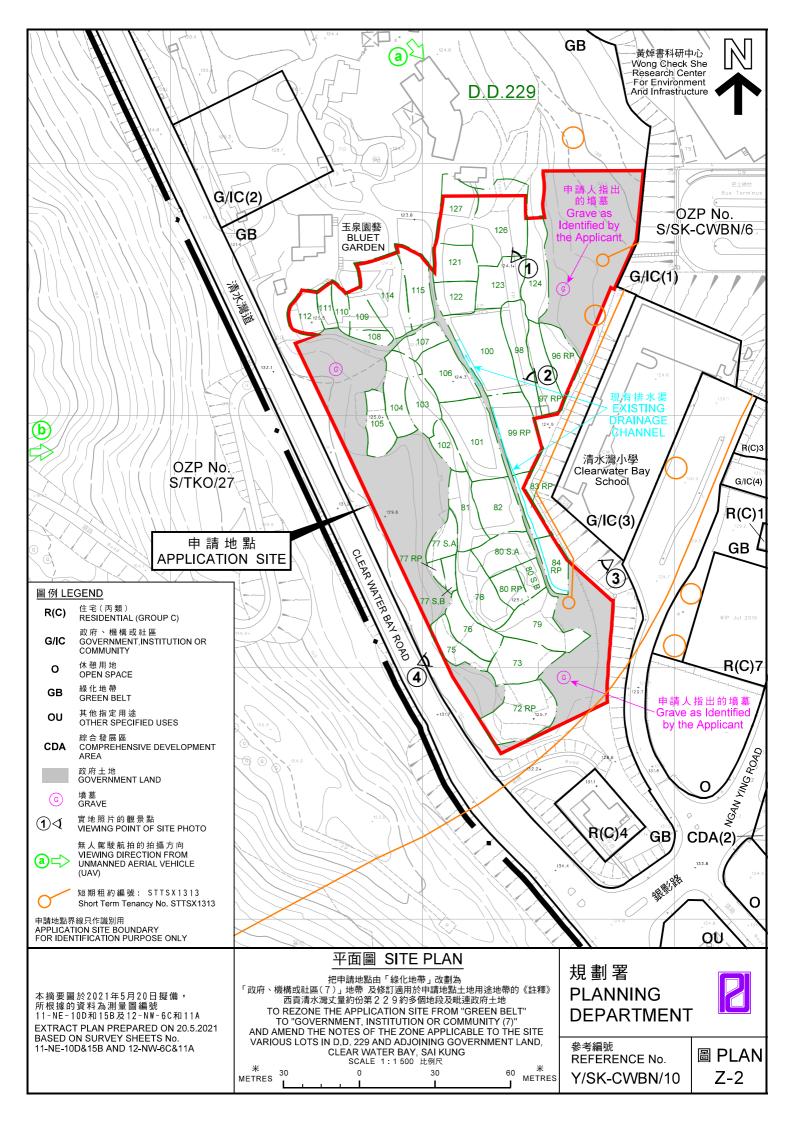

#### 實地照片 SITE PHOTO

把申請地點由「綠化地帶」改劃為 「政府、機構或社區(7)」地帶及修訂適用於申請地點土地用途地帶的《註釋》 西貢清水灣丈量約份第 2 2 9 約多個地段及毗連政府土地 TO REZONE THE APPLICATION SITE FROM "GREEN BELT" TO "GOVERNMENT, INSTITUTION OR COMMUNITY (7)" AND AMEND THE NOTES OF THE ZONE APPLICABLE TO THE SITE VARIOUS LOTS IN D.D. 229 AND ADJOINING GOVERNMENT LAND, CLEAR WATER BAY, SAI KUNG