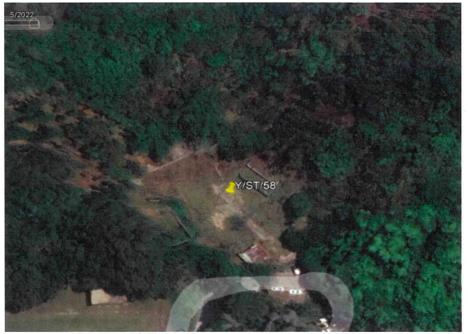

cerned"<sup>1</sup>.

We would be grateful if our concern could be addressed by the Town Planning Board particularly.

### Undesirable precedent

Approval of this proposal would set an undesirable precedent for other similar rezoning applications, the cumulative effect of which would adversely impact the surrounding areas.

We would be grateful if our comments could be considered by the Town Planning Board and the captioned proposal rejected.

Yours faithfully, Cynthia Tung Policy Analyst, WWF-Hong Kong

<sup>1</sup> <u>http://www.info.gov.hk/gia/general/201107/04/P201107040255.htm</u>.

Fig 1



Image source: Google Earth (Accessed [17 October 2022])

Fig 2



Image source: Google Earth (Accessed [17 October 2022])

Fig 3



Image source: Google Earth (Accessed [17 October 2022])

Fig 4



Image source: Google Earth (Accessed [17 October 2022])



帝譽服務

檔案編號:RE/PO/2022/10-016/L/JL/sn 香港新界沙田上禾輋路一號 沙田政府合署十三樓 1301-1314 室 沙田,大埔,及北區規劃處

敬啟者:

<u>有關:新界沙田銅鑼灣山路丈量約份第186約地段第380號餘段(部分)</u> 把申請地點由「綠化地帶」及「政府、機構或社區」地帶改劃為「住宅(乙類)3」地帶 (申請編號: Y/ST/58)

傾接 貴處於2022年9月30日之來信,有關上述事宜經已備悉。本司為新界沙田美田路63 號壹號雲頂的大廈經理人,就有團體申請將新界沙田銅鑼灣山路丈量約份第186約地段第380 號餘段(部分)由「綠化地帶」及「政府、機構或社區」地帶改劃為「住宅(乙類)3」地帶事宜, 經向壹號雲頂業主委員會及各業主進行諮詢後,現代表壹號雲頂業主委員會及所有業主就有 關申請提出反對,理由如下:

「綠化地帶」的用途被剝奪

根據政府的綠化政策,是透過廣植草木、妥善護理和保存樹木及植物,以改善市民的生活質素。現時新界沙田銅鑼灣山路丈量約份第186約地段第380號餘段(部分)規劃為「綠化地帶」, 查政府向公眾諮詢後,於2018年已核准沙田分區計劃大綱草圖,當中約979.67公頃的用地 劃為「綠化地帶」,利用天然地理環境作為市區和近郊的發展區的界限,以抑制市區範圍的擴 展,並提供土地作靜態康樂場地,故現時申請為「住宅」地帶,會有違原本規劃的目的,故 不應該貿然改變。加上,城市規劃是讓發展急速的香港社會當中取得平衡。尤其現時申請路 段正正提供沙田新城市與城門郊野公園之間的植物屏障。從申請人的圖片當中 (VP-B、VP-E 及 VP-G),也可核實地段植物發展茂盛,實為維護綠化社區的重要地方。

破壞環境生態