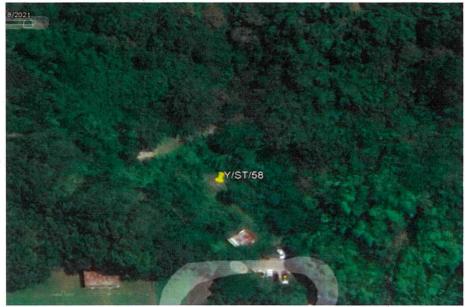

ympathetic consideration to subsequent development on the site concerned"<sup>1</sup>.

We would be grateful if our concern could be addressed by the Town Planning Board particularly.

### Undesirable precedent

Approval of this proposal would set an undesirable precedent for other similar rezoning applications, the cumulative effect of which would adversely impact the surrounding areas.

We would be grateful if our comments could be considered by the Town Planning Board and the captioned proposal rejected.

Yours faithfully, Cynthia Tung Policy Analyst, WWF-Hong Kong

<sup>1</sup> <u>http://www.info.gov.hk/gia/general/201107/04/P201107040255.htm</u>.

Fig 1



Image source: Google Earth (Accessed [17 October 2022])

Fig 2



Image source: Google Earth (Accessed [17 October 2022])

Fig 3



Image source: Google Earth (Accessed [17 October 2022])

Fig 4



Image source: Google Earth (Accessed [17 October 2022])



帝譽服務

檔案編號:RE/PO/2022/10-016/L/JL/sn 香港新界沙田上禾輋路一號 沙田政府合署十三樓 1301-1314 室 沙田,大埔,及北區規劃處

敬啟者:

<u>有關:新界沙田銅鑼灣山路丈量約份第186約地段第380號餘段(部分)</u> 把申請地點由「綠化地帶」及「政府、機構或社區」地帶改劃為「住宅(乙類)3」地帶 (申請編號: Y/ST/58)

傾接 貴處於2022年9月30日之來信,有關上述事宜經已備悉。本司為新界沙田美田路63 號壹號雲頂的大廈經理人,就有團體申請將新界沙田銅鑼灣山路丈量約份第186約地段第380 號餘段(部分)由「綠化地帶」及「政府、機構或社區」地帶改劃為「住宅(乙類)3」地帶事宜, 經向壹號雲頂業主委員會及各業主進行諮詢後,現代表壹號雲頂業主委員會及所有業主就有 關申請提出反對,理由如下:

「綠化地帶」的用途被剝奪

根據政府的綠化政策,是透過廣植草木、妥善護理和保存樹木及植物,以改善市民的生活質素。現時新界沙田銅鑼灣山路丈量約份第186約地段第380號餘段(部分)規劃為「綠化地帶」, 查政府向公眾諮詢後,於2018年已核准沙田分區計劃大綱草圖,當中約979.67公頃的用地 劃為「綠化地帶」,利用天然地理環境作為市區和近郊的發展區的界限,以抑制市區範圍的擴 展,並提供土地作靜態康樂場地,故現時申請為「住宅」地帶,會有違原本規劃的目的,故 不應該貿然改變。加上,城市規劃是讓發展急速的香港社會當中取得平衡。尤其現時申請路 段正正提供沙田新城市與城門郊野公園之間的植物屏障