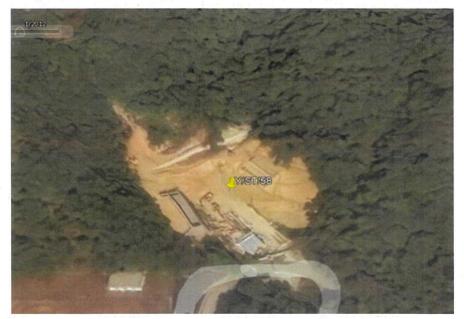

al and natural environment in the hope that the Board would give sympathetic consideration to subsequent development on the site concerned"<sup>1</sup>.

We would be grateful if our concern could be addressed by the Town Planning Board particularly.

### Undesirable precedent

Approval of this proposal would set an undesirable precedent for other similar rezoning applications, the cumulative effect of which would adversely impact the surrounding areas.

We would be grateful if our comments could be considered by the Town Planning Board and the captioned proposal rejected.

Yours faithfully, Cynthia Tung Policy Analyst, WWF-Hong Kong

<sup>1</sup> <u>http://www.info.gov.hk/gia/general/201107/04/P201107040255.htm</u>.

Fig 1



Image source: Google Earth (Accessed [17 October 2022])

Fig 2



Image source: Google Earth (Accessed [17 October 2022])

Fig 3



Image source: Google Earth (Accessed [17 October 2022])

Fig 4



Image source: Google Earth (Accessed [17 October 2022])



帝譽服務

檔案編號:RE/PO/2022/10-016/L/JL/sn 香港新界沙田上禾輋路一號 沙田政府合署十三樓 1301-1314 室 沙田,大埔,及北區規劃處

敬啟者:

<u>有關:新界沙田銅鑼灣山路丈量約份第186約地段第380號餘段(部分)</u> 把申請地點由「綠化地帶」及「政府、機構或社區」地帶改劃為「住宅(乙類)3」地帶 (申請編號: Y/ST/58)

傾接 貴處於2022年9月30日之來信,有關上述事宜經已備悉。本司為新界沙田美田路63 號壹號雲頂的大廈經理人,就有團體申請將新界沙田銅鑼灣山路丈量約份第186約地段第380 號餘段(部分)由「綠化地帶」及「政府、機構或社區」地帶改劃為「住宅(乙類)3」地帶事宜, 經向壹號雲頂業主委員會及各業主進行諮詢後,現代表壹號雲頂業主委員會及所有業主就有 關申請提出反對,理由如下:

「綠化地帶」的用途被剝奪

根據政府的綠化政策,是透過廣植草木、妥善護理和保存樹木及植物,以改善市民的生活質素。現時新界沙田銅鑼灣山路丈量約份第186約地段第380號餘段(部分)規劃為「綠化地帶」, 查政府向公眾諮詢後,於2018年已核准沙田分區計劃大綱草圖,當中約979.67公頃的用地 劃為「綠化地帶」,利用天然地理環境作為市區和近郊的發展區的界限,以抑制市區範圍的擴 展,並提供土地作靜態康樂場地,故現時申請為「住宅」地帶,會有違原本規劃的目的,故