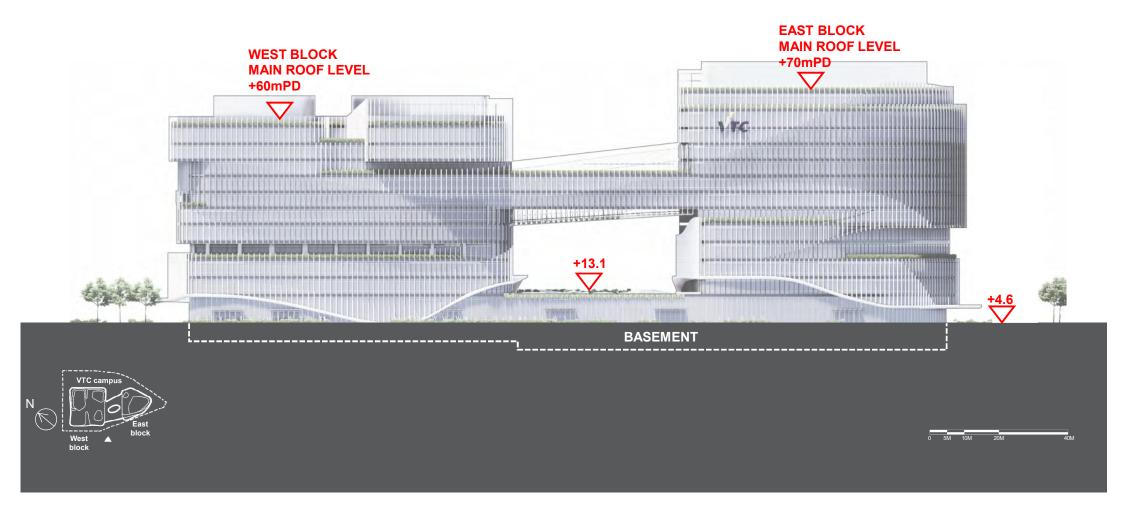

| <ul> <li>KTDC Chairman and Members</li> <li>KTDO, EDB, DEVB, CEDD, HD, TD, FEHD, Social Welfare Department, LCSD, Energizing Kowloon East Office</li> <li>VTC, ARUP, P&amp;T</li> </ul> |
| 16 September<br>2024 | Cha Kwo Ling Harbourfront Development Site Visit                                           | <ul> <li>EDB, KTDO, DEVB</li> <li>LegCo Members, KTDC Members, local representatives</li> <li>VTC, ARUP, P&amp;T</li> </ul>                                                             |

#### **URBAN DESIGN CONSIDERATIONS**

Site Location and Surrounding Development Projects





#### **URBAN DESIGN CONSIDERATIONS**

### - Urban Connectivity



#### **OVERVIEW OF THE OVERALL DEVELOPMENT**



Design Concept:

Dynamic Water 始 4



#### PROPOSED VTC CAMPUS - SOUTHWEST ELEVATION



#### **Southwest Elevation**

#### PROPOSED VTC CAMPUS - VIEW FROM WAI YIP STREET/ CHA KWO LING ROAD

- Architectural Impression



#### PROPOSED VTC CAMPUS - VIEW FROM VICTORIA HARBOUR





### SITE 2 – 1 Ha POS





#### SITE 3 – APPROXIMATE 4.5Ha POS OF HARBOURFRONT PROMENADE





#### SITE 3 – APPROXIMATE 4.5Ha POS OF HARBOURFRONT PROMENADE





#### SITE 4 – RE-PROVISIONING OF THE SOCCER PITCHES & POS