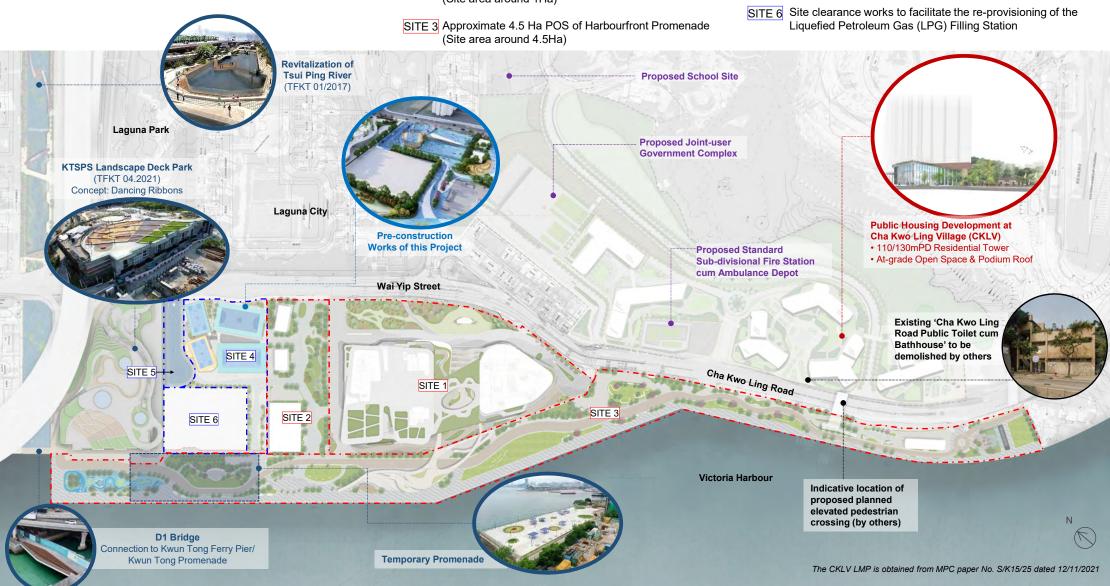

li>VTC, ARUP, P&amp;T</li> </ul>                                                                 |
| 4 July 2024          | 4 <sup>th</sup> Meeting of KTDC (Full Council meeting)                                     | <ul> <li>KTDC Chairman and Members</li> <li>KTDO, EDB, DEVB, CEDD, HD, TD, FEHD, Social Welfare Department, LCSD, Energizing Kowloon East Office</li> <li>VTC, ARUP, P&amp;T</li> </ul> |
| 16 September<br>2024 | Cha Kwo Ling Harbourfront Development Site Visit                                           | <ul> <li>EDB, KTDO, DEVB</li> <li>LegCo Members, KTDC Members, local representatives</li> <li>VTC, ARUP, P&amp;T</li> </ul>                                                             |

#### **URBAN DESIGN CONSIDERATIONS**

Site Location and Surrounding Development Projects





#### **URBAN DESIGN CONSIDERATIONS**

### - Urban Connectivity



#### **OVERVIEW OF THE OVERALL DEVELOPMENT**



Design Concept:

Dynamic Water 始 4



#### PROPOSED VTC CAMPUS - SOUTHWEST ELEVATION



#### **Southwest Elevation**

#### PROPOSED VTC CAMPUS - VIEW FROM WAI YIP STREET/ CHA KWO LING ROAD

- Architectural Impression



#### PROPOSED VTC CAMPUS - VIEW FROM VICTORIA HARBOUR





### SITE 2 – 1 Ha POS





#### SITE 3 – APPROXIMATE 4.5Ha POS OF HARBOURFRONT PROMENADE





#### SITE 3 – APPROXIMATE 4.5Ha POS OF HARBOURFRONT PROMENADE





#### SITE 4 – RE-PROVISIONING OF THE SOCCER PITCHES & POS