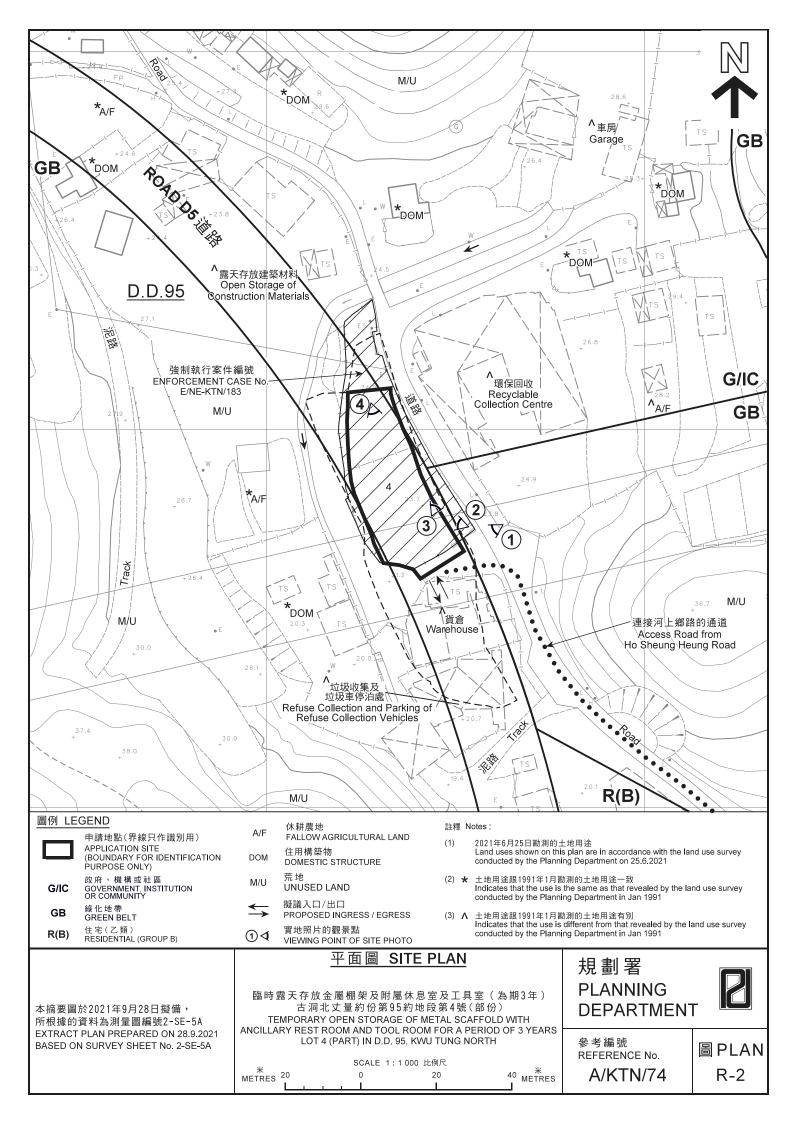

本摘要圖於2021年8月25日擬備,所根據 的資料為地政總署於2020年4月15日拍得 的航攝照片編號E093298C EXTRACT PLAN PREPARED ON 25.8.2021 BASED ON AFRIAL PHOTO No

EXTRACT PLAN PREPARED ON 25.8.202 BASED ON AERIAL PHOTO No. E093298C TAKEN ON 15.4.2020 BY LANDS DEPARTMENT

## 航攝照片 AERIAL PHOTO

臨時露天存放金屬棚架及附屬休息室及工具室(為期3年) 古洞北丈量約份第95約地段第4號(部份) TEMPORARY OPEN STORAGE OF METAL SCAFFOLD WITH ANCILLARY REST ROOM AND TOOL ROOM FOR A PERIOD OF 3 YEARS LOT 4 (PART) IN D.D. 95, KWU TUNG NORTH

## 規劃署 PLANNING DEPARTMENT

參考編號 REFERENCE No. A/KTN/74

圖 PLAN R-3

申請地點界線只作識別用 APPLICATION SITE BOUNDARY FOR IDENTIFICATION PURPOSE ONLY