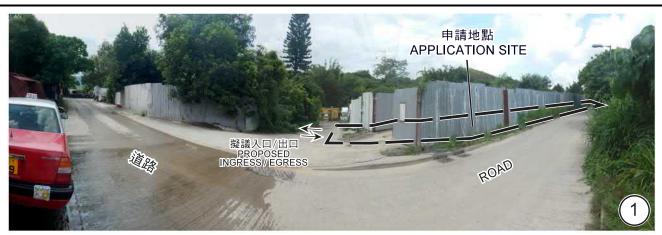

## 實地照片 SITE PHOTO

本摘要圖於2021年9月8日擬備, 所根據的資料為攝於 2021年8月13日的實地照片 PLAN PREPARED ON 8.9.2021 BASED ON SITE PHOTOS TAKEN ON 13.8.2021

臨時露天存放金屬棚架及附屬休息室及工具室(為期3年) 古洞北丈量約份第95約地段第4號(部份) TEMPORARY OPEN STORAGE OF METAL SCAFFOLD WITH ANCILLARY REST ROOM AND TOOL ROOM FOR A PERIOD OF 3 YEARS LOT 4 (PART) IN D.D. 95, KWU TUNG NORTH

## 規劃署 PLANNING DEPARTMENT

參考編號 REFERENCE No. A/KTN/74

圖 PLAN R-4