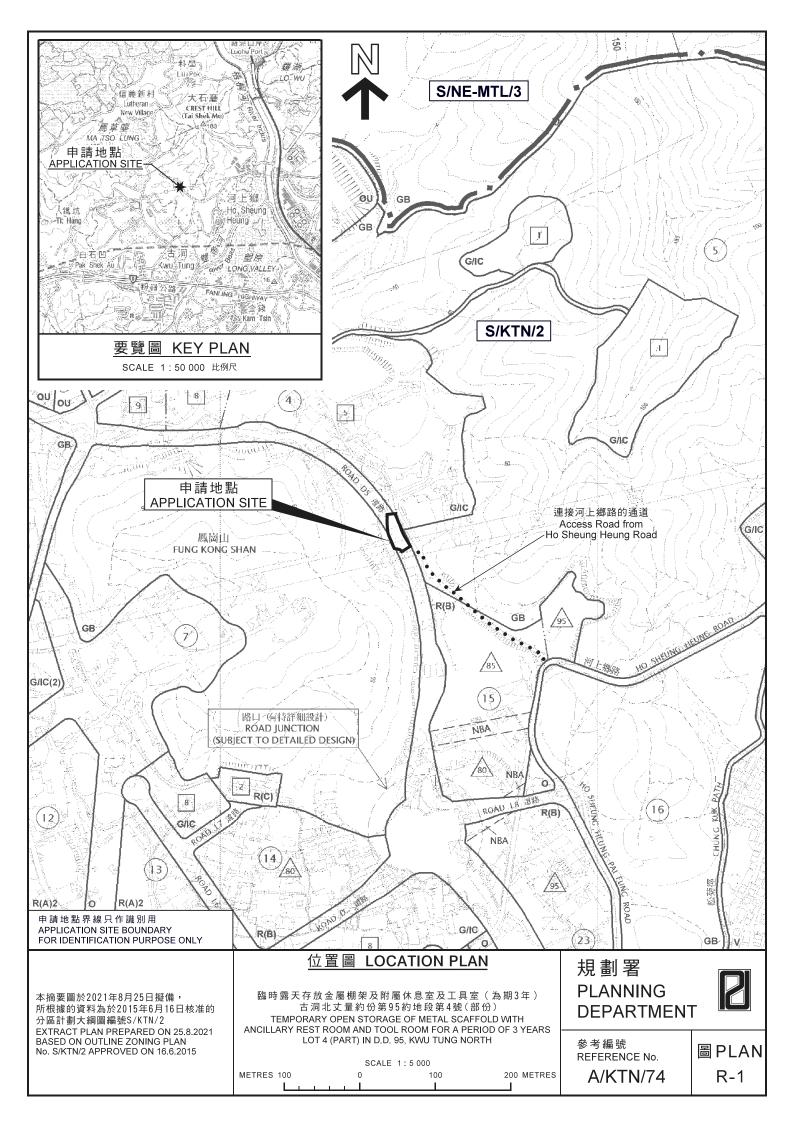

本摘要圖於2021年8月25日擬備,所根據 的資料為地政總署於2020年4月15日拍得 的航攝照片編號E093298C EXTRACT PLAN PREPARED ON 25.8.2021 BASED ON AFRIAL PHOTO No

EXTRACT PLAN PREPARED ON 25.8.202 BASED ON AERIAL PHOTO No. E093298C TAKEN ON 15.4.2020 BY LANDS DEPARTMENT

## 航攝照片 AERIAL PHOTO

臨時露天存放金屬棚架及附屬休息室及工具室(為期3年) 古洞北丈量約份第95約地段第4號(部份) TEMPORARY OPEN STORAGE OF METAL SCAFFOLD WITH ANCILLARY REST ROOM AND TOOL ROOM FOR A PERIOD OF 3 YEARS LOT 4 (PART) IN D.D. 95, KWU TUNG NORTH

## 規劃署 PLANNING DEPARTMENT

參考編號 REFERENCE No. A/KTN/74

圖 PLAN R-3

申請地點界線只作識別用 APPLICATION SITE BOUNDARY FOR IDENTIFICATION PURPOSE ONLY