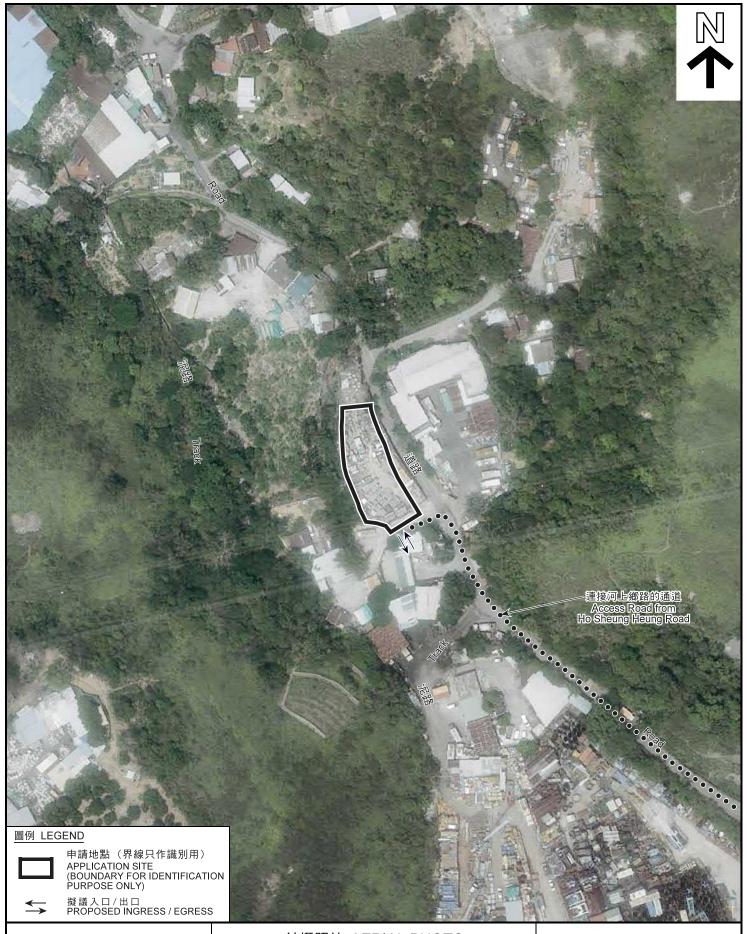

## 實地照片 SITE PHOTO

本摘要圖於2021年9月8日擬備, 所根據的資料為攝於 2021年8月13日的實地照片 PLAN PREPARED ON 8.9.2021 BASED ON SITE PHOTOS TAKEN ON 13.8.2021

臨時露天存放金屬棚架及附屬休息室及工具室(為期3年) 古洞北丈量約份第95約地段第4號(部份) TEMPORARY OPEN STORAGE OF METAL SCAFFOLD WITH ANCILLARY REST ROOM AND TOOL ROOM FOR A PERIOD OF 3 YEARS LOT 4 (PART) IN D.D. 95, KWU TUNG NORTH

## 規劃署 PLANNING DEPARTMENT

參考編號 REFERENCE No. A/KTN/74

圖 PLAN R-4