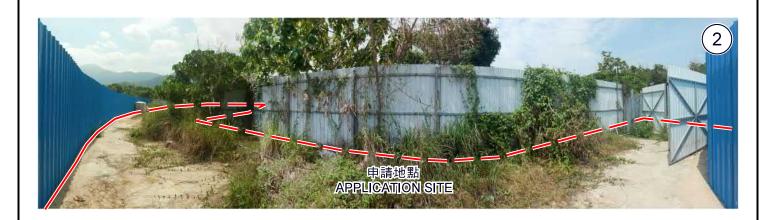

## 實地照片 SITE PHOTOS

擬議臨時康體文娛場所(休閒農場)(為期3年) 新界元朗石崗丈量約份第112約地段第361號B分段餘段(部分) PROPOSED TEMPORARY PLACE OF RECREATION, SPORTS OR CULTURE (HOBBY FARM) FOR A PERIOD OF 3 YEARS LOT 361 S.B RP (PART) IN D.D. 112, SHEK KONG, YUEN LONG, NEW TERRITORIES

## 規劃署 PLANNING DEPARTMENT

參考編號 REFERENCE No. A/YL-SK/322

圖 PLAN R-4