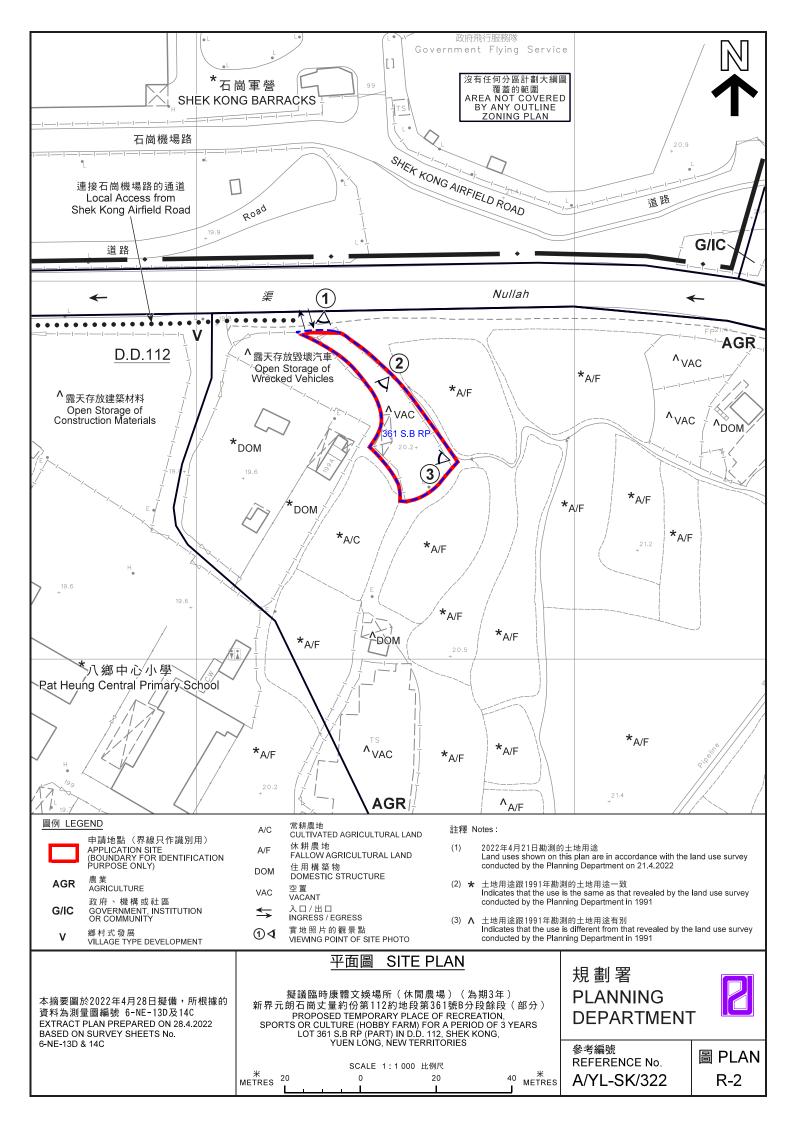

本摘要圖於2022年4月19日擬備,所根據的資料為地政總署於2021年7月23日拍得的航攝照片編號 E140135C EXTRACT PLAN PREPARED ON 19.4.2022 BASED ON AERIAL PHOTO No. E140135C TAKEN ON 23.7.2021 BY LANDS DEPARTMENT

## 航攝照片 AERIAL PHOTO

擬議臨時康體文娛場所(休閒農場)(為期3年) 新界元朗石崗丈量約份第112約地段第361號B分段餘段(部分) PROPOSED TEMPORARY PLACE OF RECREATION, SPORTS OR CULTURE (HOBBY FARM) FOR A PERIOD OF 3 YEARS LOT 361 S.B RP (PART) IN D.D. 112, SHEK KONG, YUEN LONG, NEW TERRITORIES

## 規劃署 PLANNING DEPARTMENT



參考編號 REFERENCE No. A/YL-SK/322

圖 PLAN R-3







申請地點界線只作識別用 APPLICATION SITE BOUNDARY FOR IDENTIFICATION PURPOSE ONLY

本摘要圖於2022年4月28日擬備, 所根據的資料為攝於 2022年4月21日的實地照片 PLAN PREPARED ON 28.4.2022 BASED ON SITE PHOTOS TAKEN ON 21.4.2022

## 實地照片 SITE PHOTOS

擬議臨時康體文娛場所(休閒農場)(為期3年) 新界元朗石崗丈量約份第112約地段第361號B分段餘段(部分) PROPOSED TEMPORARY PLACE OF RECREATION, S