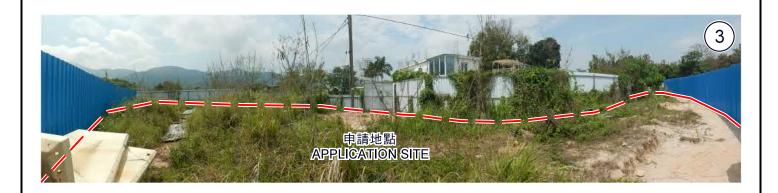

## 實地照片 SITE PHOTOS

擬議臨時康體文娛場所(休閒農場)(為期3年) 新界元朗石崗丈量約份第112約地段第361號B分段餘段(部分) PROPOSED TEMPORARY PLACE OF RECREATION, SPORTS OR CULTURE (HOBBY FARM) FOR A PERIOD OF 3 YEARS LOT 361 S.B RP (PART) IN D.D. 112, SHEK KONG, YUEN LONG, NEW TERRITORIES

## 規劃署 PLANNING DEPARTMENT

參考編號 REFERENCE No. A/YL-SK/322

圖 PLAN R-4