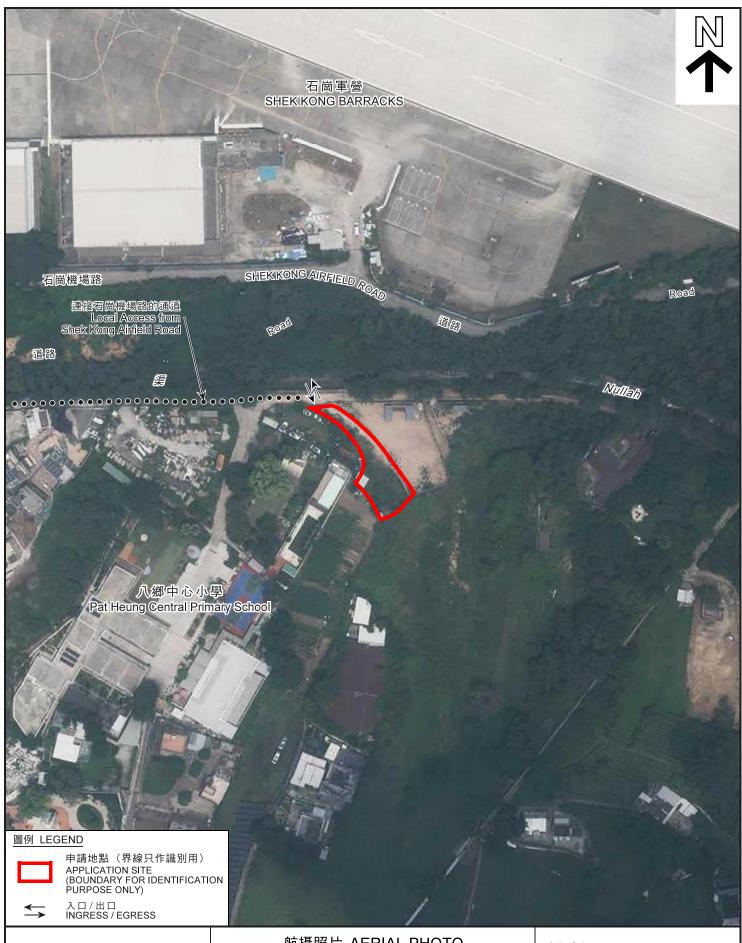

本摘要圖於2022年4月19日擬備,所根據的資料為地政總署於2021年7月23日拍得的航攝照片編號 E140135C EXTRACT PLAN PREPARED ON 19.4.2022 BASED ON AERIAL PHOTO No. E140135C TAKEN ON 23.7.2021 BY LANDS DEPARTMENT

## 航攝照片 AERIAL PHOTO

擬議臨時康體文娛場所(休閒農場)(為期3年) 新界元朗石崗丈量約份第112約地段第361號B分段餘段(部分) PROPOSED TEMPORARY PLACE OF RECREATION, SPORTS OR CULTURE (HOBBY FARM) FOR A PERIOD OF 3 YEARS LOT 361 S.B RP (PART) IN D.D. 112, SHEK KONG, YUEN LONG, NEW TERRITORIES

## 規劃署 PLANNING DEPARTMENT

參考編號 REFERENCE No. A/YL-SK/322

圖 PLAN R-3

申請地點界線只作識別用 APPLICATION SITE BOUNDARY FOR IDENTIFICATION PURPOSE ONLY

本摘要圖於2022年4月28日擬備, 所根據的資料為攝於 2022年4月21日的實地照片 PLAN PREPARED ON 28.4.2022 BASED ON SITE PHOTOS TAKEN ON 21.4.2022