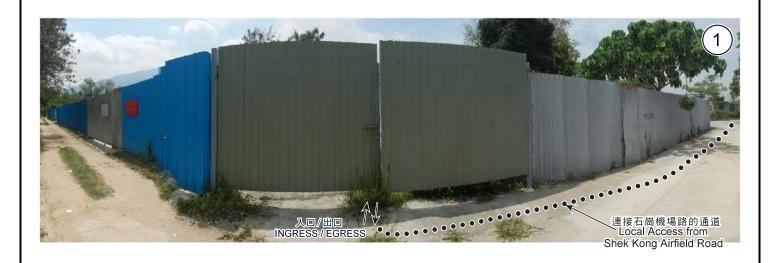

## 規劃署 PLANNING DEPARTMENT

參考編號 REFERENCE No. A/YL-SK/322

圖 PLAN R-3

申請地點界線只作識別用 APPLICATION SITE BOUNDARY FOR IDENTIFICATION PURPOSE ONLY

本摘要圖於2022年4月28日擬備, 所根據的資料為攝於 2022年4月21日的實地照片 PLAN PREPARED ON 28.4.2022 BASED ON SITE PHOTOS TAKEN ON 21.4.2022

## 實地照片 SITE PHOTOS

擬議臨時康體文娛場所(休閒農場)(為期3年) 新界元朗石崗丈量約份第112約地段第361號B分段餘段(部分) PROPOSED TEMPORARY PLACE OF RECREATION, SPORTS OR CULTURE (HOBBY FARM) FOR A PERIOD OF 3 YEARS LOT 361 S.B RP (PART) IN D.D. 112, SHEK KONG, YUEN LONG, NEW TERRITORIES

## 規劃署 PLANNING DEPARTMENT

參考編號 REFERENCE No. A/YL-SK/322

圖 PLAN R-4