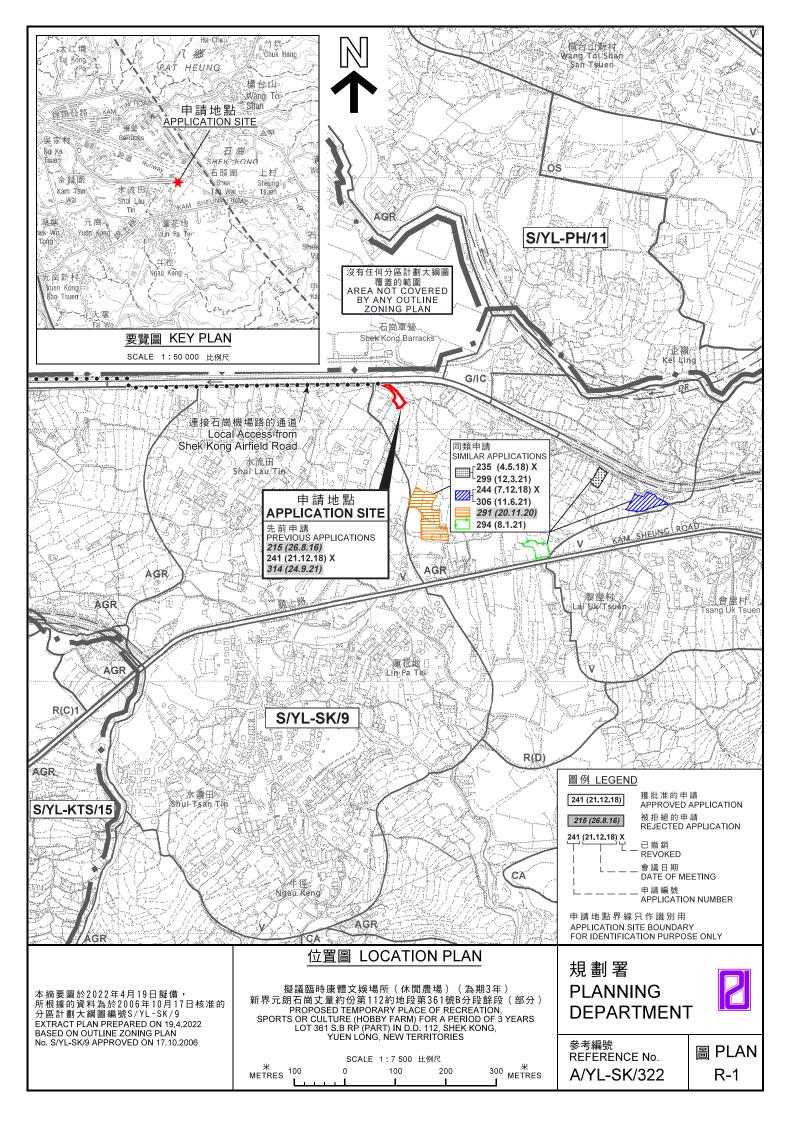

本摘要圖於2022年4月19日擬備,所根據的資料為地政總署於2021年7月23日拍得的航攝照片編號 E140135C EXTRACT PLAN PREPARED ON 19.4.2022 BASED ON AERIAL PHOTO No. E140135C TAKEN ON 23.7.2021 BY LANDS DEPARTMENT

## 航攝照片 AERIAL PHOTO

擬議臨時康體文娛場所(休閒農場)(為期3年) 新界元朗石崗丈量約份第112約地段第361號B分段餘段(部分) PROPOSED TEMPORARY PLACE OF RECREATION, SPORTS OR CULTURE (HOBBY FARM) FOR A PERIOD OF 3 YEARS LOT 361 S.B RP (PART) IN D.D. 112, SHEK KONG, YUEN LONG, NEW TERRITORIES

## 規劃署 PLANNING DEPARTMENT



參考編號 REFERENCE No. A/YL-SK/322

圖 PLAN R-3







申請地點界線只作識別用 APPLICATION SITE BOUNDARY FOR IDENTIFICATION PURPOSE ONLY

本摘要圖於2022年4月28日擬備, 所根據的資料為攝於 2022年4月21日的實地照片 PLAN PREPARED ON 28.4.2022 BASED ON SITE PHOTOS TAKEN ON 21.4.2022

## 實地照片 SITE PHOTOS

擬議臨時康體文娛場所(休閒農場)(為期3年) 新界元朗石崗丈量約份第112約地段第361號B分段餘段(部分) PROPOSED TEMPORARY PLACE OF RECREATION,