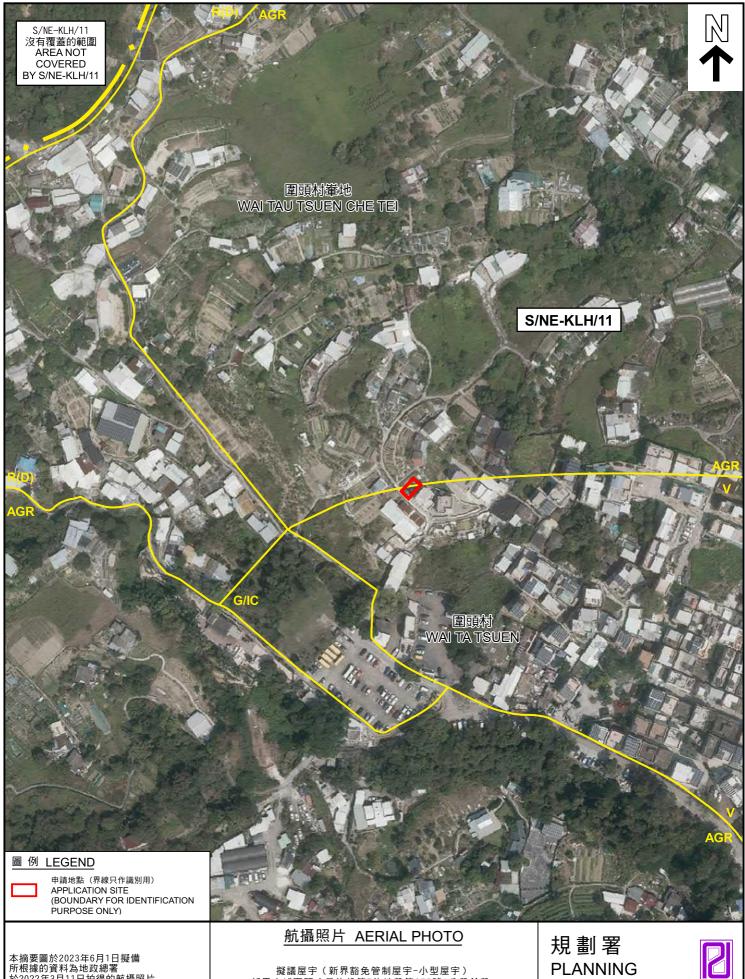

#### 7. The Site and Its Surrounding Areas (Plans A-1 to A-4)

- 7.1 The Site is:
  - (a) vacant and partly covered with overgrown grass;
  - (b) located at the northwestern fringe of Wai Tau Tsuen but entirely outside the 'VE';
  - (c) located within upper indirect water gathering grounds (WGG); and
  - (d) accessible via a local footpath.
- 7.2 The surrounding areas are predominantly rural in character comprising village houses, farmlands, vegetated areas and tree clusters. The existing village cluster of Wai Tau Tsuen is found to the immediate southeast of the Site.

Plan A-1 Location plan Plan A-2a Site plan

**Plan A-2b** Estimated amount of land available within "V" zone of Wai

Tau Tsuen for Small House development

Plan A-3 Aerial photo
Plan A-4 Site photo

PLANNING DEPARTMENT JUNE 2023