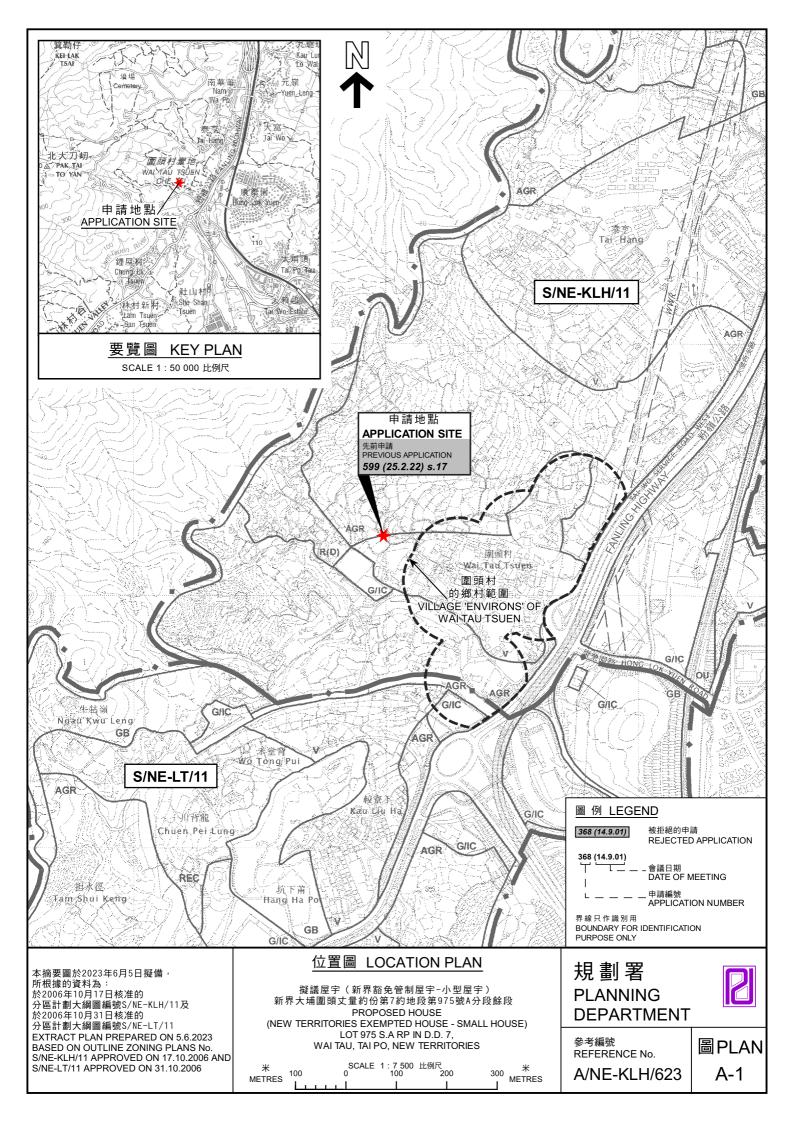

#### **APPLICATION NO. A/NE-KLH/623**

**Applicant** : Mr. CHEUNG Hin Yeung represented by Mr. LAU Chee Sing

Site : Lot 975 S.A RP in D.D. 7, Wai Tau, Tai Po, New Territories

**Site Area** : About 81m<sup>2</sup>

#### 1. The Proposal

- 1.1 The applicant, who is an indigenous villager of Wai Tau Tsuen as confirmed by the Indigenous Inhabitant Representative<sup>1</sup>, seeks planning permission to build an NTEH (Small House) on the application site (the Site) falling within an area zoned "V" (about 53.3m² or 65.8%) and "AGR" (about 27.7m² or 34.2%) on the OZP (**Plans A-1** and **A-2a**). According to the Notes of the OZP, 'House (NTEH only)' is always permitted within "V" zone while such use within "AGR" zone requires planning permission from the Town Planning Board (the Board).
- 1.2 Details of the proposed Small House are as follows:

5.3 Details of the previous application are summarized at **Appendix III** and its location is shown on **Plans A-1 and A-2a**.

Plan A-1 Location plan Plan A-2a Site plan

**Plan A-2b** Estimated amount of land available within "V" zone of Wai

Tau Tsuen for Small House development

Plan A-3 Aerial photo
Plan A-4 Site photo

PLANNING DEPARTMENT JUNE 2023