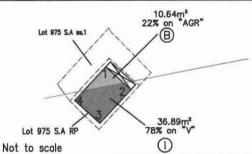

#### **APPLICATION NO. A/NE-KLH/623**

**Applicant** : Mr. CHEUNG Hin Yeung represented by Mr. LAU Chee Sing

Site : Lot 975 S.A RP in D.D. 7, Wai Tau, Tai Po, New Territories

**Site Area** : About 81m<sup>2</sup>

<u>Lease</u> : Block Government Lease (demised for agricultural use)

<u>Plan</u>: Approved Kau Lung Hang Outline Zoning Plan (OZP) No. S/NE-KLH/11

**Zonings** : "Village Type Development" ("V") (about 53.3m<sup>2</sup> or 65.8%)

"Agriculture" ("AGR") (about 27.7m<sup>2</sup> or 34.2%)

**Application**: Proposed House (New Territories Exempted House (NTEH) – Small House)

|    | <u>Criteria</u>                                                                                                                | Yes      | <u>No</u> | <u>Remarks</u>                                                                                                                                                                                                                              |
|----|--------------------------------------------------------------------------------------------------------------------------------|----------|-----------|---------------------------------------------------------------------------------------------------------------------------------------------------------------------------------------------------------------------------------------------|
| 1. | Within "V" zone?  - Footprint of the proposed Small House                                                                      | 72%      | 28%       | - About 34.2% of the Site and about 28% of the proposed Small House footprint fall within "AGR" zone.                                                                                                                                       |
|    | - The Site                                                                                                                     | 65.8%    | 34.2%     |                                                                                                                                                                                                                                             |
| 2. | Within 'VE'?  - Footprint of the proposed Small House                                                                          |          | 100%      | - The Site and footprint of the proposed Small House fall entirely outside the 'VE' of Wai Tau Village.                                                                                                                                     |
|    | - The Site                                                                                                                     |          | 100%      |                                                                                                                                                                                                                                             |
| 3. | Sufficient land in "V" zone to meet Small House demand (outstanding Small House applications plus 10-year Small House demand)? |          | <b>√</b>  | Land Required  - Land required to meet Small House demand in Wai Tau Tsuen: about 7.85 ha (equivalent to 314 Small House sites). The number of outstanding Small House applications is 9 <sup>2</sup> while the 10- year Small House demand |
|    | Sufficient land in "V" zone to meet outstanding Small House applications?                                                      | <b>✓</b> |           | forecast is 305.  Land Available - Land available to meet Small House demand within the "V" zone of concerned village: about 2.71ha (equivalent to about 108 Small House sites) (Plan A-2b).                                                |