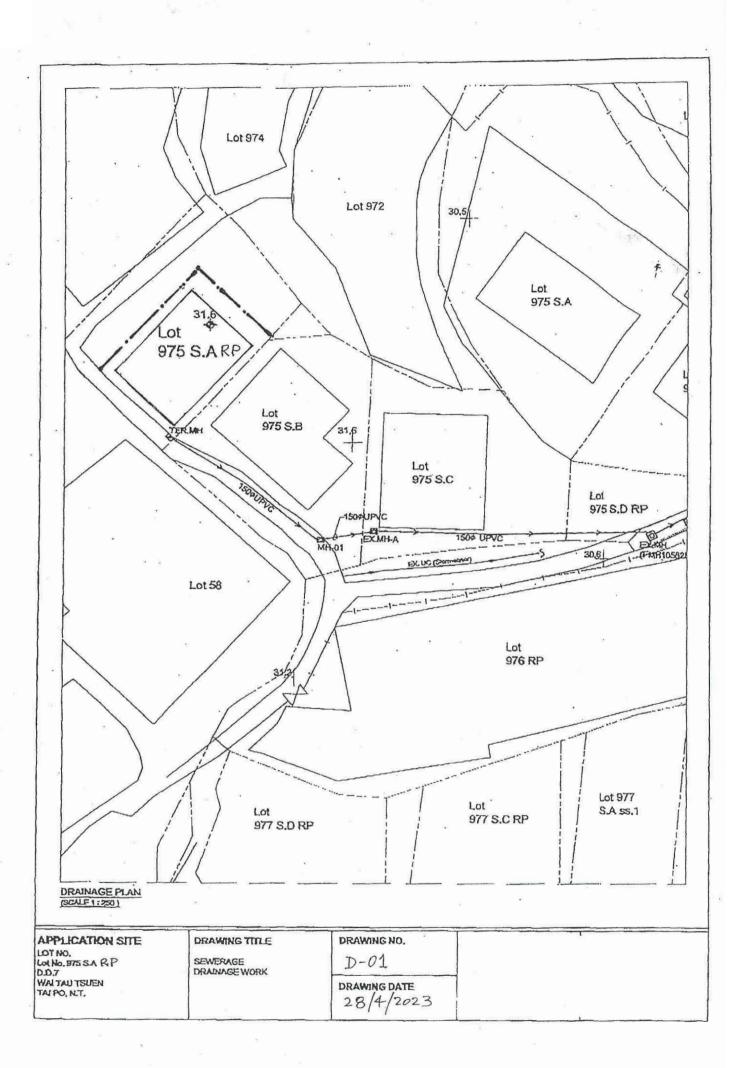

Total Floor Area : 142.59m<sup>2</sup>

Number of Storeys : 3 Building Height : 8.23m Roofed Over Area : 47.53m²

1.3 According to the applicant, the uncovered area is proposed for garden use. The layout of the proposed Small House and the proposed sewerage connection are shown in **Drawings A-1** and **A-2**.

- 6 -

|     | <u>Criteria</u>                                                                                  | Yes | <u>No</u> | <u>Remarks</u>                                                                                                                                                                                                                                                                                                                                                                                                                                                                                                                                                                    |
|-----|--------------------------------------------------------------------------------------------------|-----|-----------|-----------------------------------------------------------------------------------------------------------------------------------------------------------------------------------------------------------------------------------------------------------------------------------------------------------------------------------------------------------------------------------------------------------------------------------------------------------------------------------------------------------------------------------------------------------------------------------|
| 9.  | Need for provision of<br>fire services installations<br>and emergency<br>vehicular access (EVA)? |     | ✓         | - Director of Fire Services (D of FS) has no in-principle objection to the application. The applicant is reminded to observe the "New Territories Exempted Houses – A Guide to Fire Safety Requirements" published by LandsD.                                                                                                                                                                                                                                                                                                                                                     |
| 10. | Traffic impact?                                                                                  | ✓   |           | - Commissioner for Transport (C for T) advises that Small House development should be confined within the "V" zone as far as possible. Although additional traffic generated by the proposed development is not expected to be significant, such type of development outside the "V" zone, if permitted, will set an undesirable precedent case for similar applications in the future. The cumulative adverse traffic impact could be substantial. Notwithstanding the above, the application only involving development of one Small House can be tolerated on traffic grounds. |
| 11. | Drainage impact?                                                                                 |     | <b>✓</b>  | - Chief Engineer/Mainland North,<br>Drainage Services Department<br>(CE/MN, DSD) advises that an<br>approval condition requiring the<br>submission and implementation<br>of drainage proposal is required.                                                                                                                                                                                                                                                                                                                                                                        |
| 12. | Landscape impact?                                                                                |     | ✓         | - Chief Town Planner/Urban Design and Landscape, Planning Department (CTP/UD&L, PlanD) has no objection to the application from landscape planning perspective as significant adverse impact on the landscape character and existing landscape resources within the Site arising from the proposed use is not anticipated.                                                                                                                                                                                                                                                        |

- 11.2 Regarding the Interim Criteria (Appendix II), while the Site and the proposed Small House footprint fall entirely outside the 'VE' of Wai Tau Tsuen, more than 50% of the proposed Small House footprint falls within "V" zone. According to DLO/TP of LandsD's records, the total number of outstanding Small House applications for Wai Tau Tsuen is 9 while the 10-year Small House demand forecast is 305. Based on the latest estimate by PlanD, about 2.71 ha of land (or equivalent to about 108 Small House sites) is available within the "V" zone of the concerned village (Plan A-2b). While land available within the "V" zone is insufficient to fully meet the total future Small House demand of 314 Small Houses, it is capable of meeting the outstanding 9 Small House applications. It should be noted that the Board has formally adopted a more cautious approach in considering applications for Small House development since August 2015. Among others, in considering whether there is a general shortage of land in meeting Small House demand, more weighting has been put on the number of outstanding Small House applications provided by LandsD. In this regard, it is considered more appropriate to concentrate the proposed Small House development within the "V" zone for more orderly development pattern, efficient use of land and provision of infrastructures and services.
- 11.3 The Site is located at the northwestern fringe of Wai Tau Tsuen, and is vacant and partly covered with overgrown grass. The surrounding areas are predominantly rural in character comprising village houses, farmlands, vegetated areas and tree clusters. CTP/UD&L of PlanD has no objection to the application as significant adverse landscape impact on the surrounding areas arising from the proposed development is not anticipated.
- 11.4 The Site falls within the upper indirect WGG, and the applicant proposes to connect the proposed Small House to existing public sewers. DEP and CE/C of WSD has no objection to the application provided that the applicant will provide adequate sewer connection for disposal of sewage from the proposed development to the existing public sewer at his own costs and reserve adequate land for the sewer connection work. CE/MN of DSD recommends an approval condition requiring the submission and implementation of drainage proposal. Other concerned government departments including D of FS, CHE/NTE of HyD, H(GEO) of CEDD and DO(TP) of HAD have no objection to or no adverse comment on the application.
- 11.5 The Site forms part of a previous planning application (No. A/NE-KLH/599) submitted by the same applicant which was rejected by the Committee and the Board on review on 24.9.2021 and 25.2.2022 respectively for reasons which are set out in paragraph 5.1 above. As compared to the previous application, the site area has been reduced from 165m² to 81m². Considerations of the previously rejected application are still applicable to the current one.

#### **Approval Condition**

- the submission and implementation of a drainage proposal to the satisfaction of the Director of Drainage Services or of the Town Planning Board.