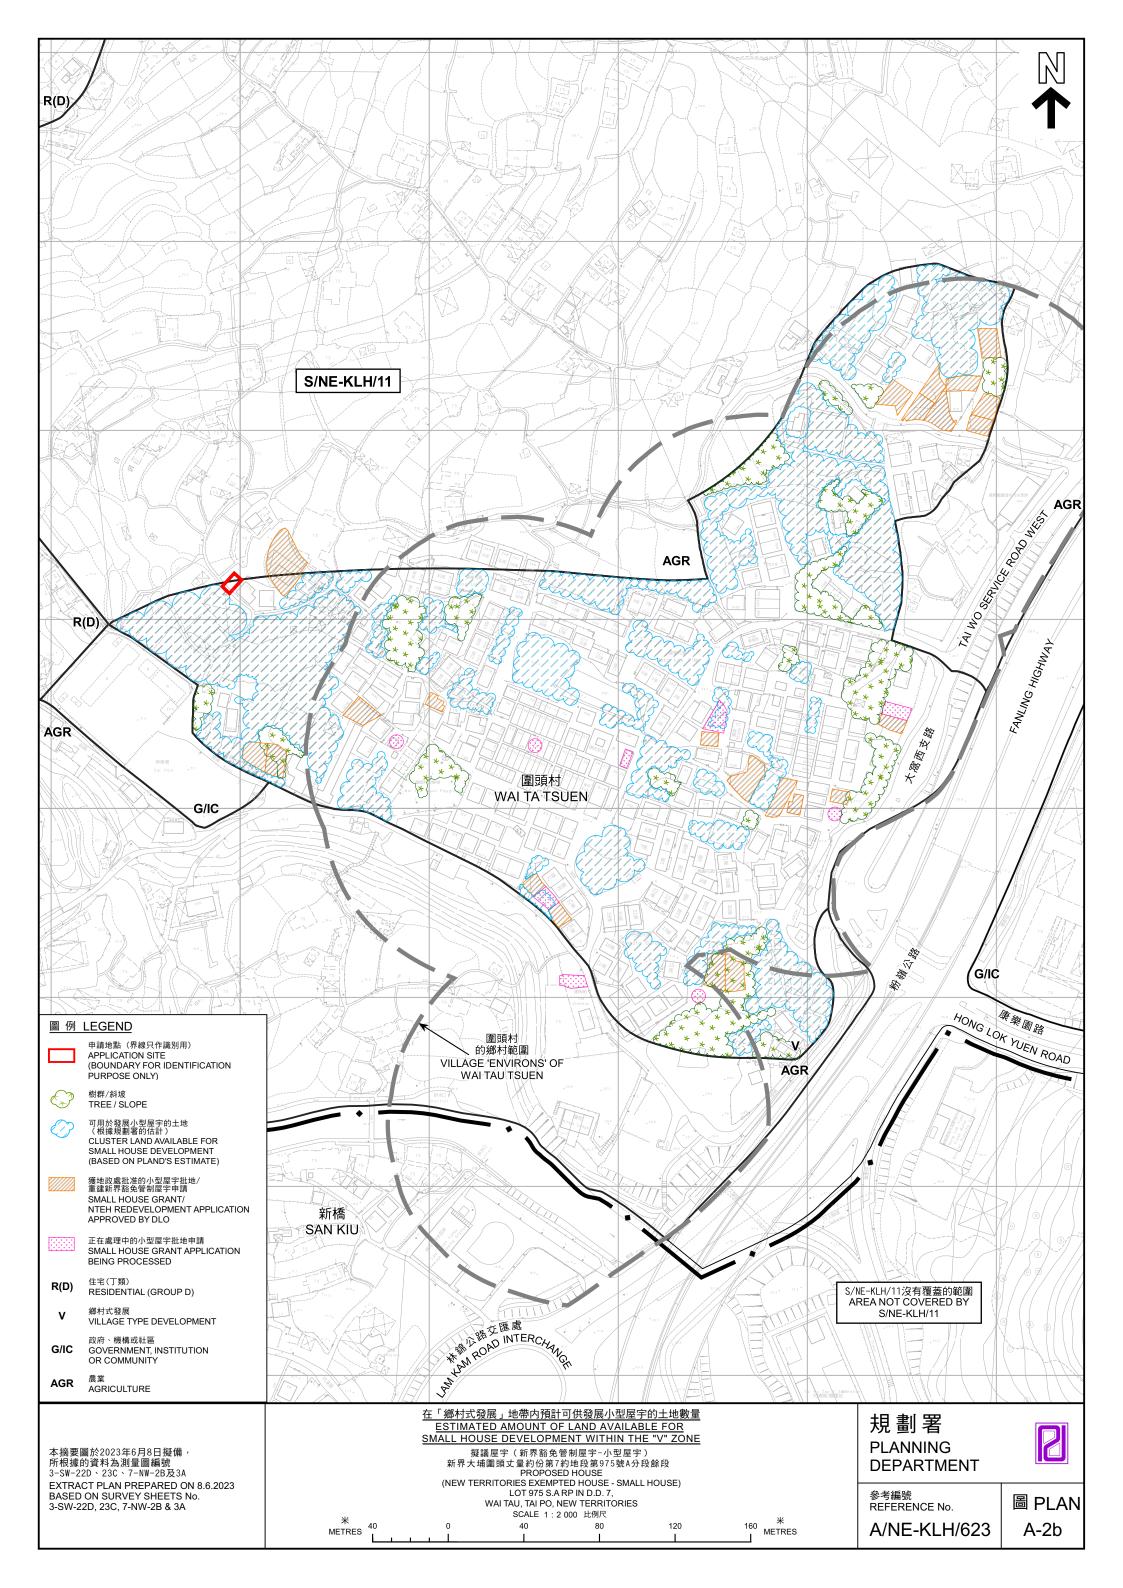

|    | <u>Criteria</u>                                                                                                                | Yes      | <u>No</u> | <u>Remarks</u>                                                                                                                                                                                                                              |
|----|--------------------------------------------------------------------------------------------------------------------------------|----------|-----------|---------------------------------------------------------------------------------------------------------------------------------------------------------------------------------------------------------------------------------------------|
| 1. | Within "V" zone?  - Footprint of the proposed Small House                                                                      | 72%      | 28%       | - About 34.2% of the Site and about 28% of the proposed Small House footprint fall within "AGR" zone.                                                                                                                                       |
|    | - The Site                                                                                                                     | 65.8%    | 34.2%     |                                                                                                                                                                                                                                             |
| 2. | Within 'VE'?  - Footprint of the proposed Small House                                                                          |          | 100%      | - The Site and footprint of the proposed Small House fall entirely outside the 'VE' of Wai Tau Village.                                                                                                                                     |
|    | - The Site                                                                                                                     |          | 100%      |                                                                                                                                                                                                                                             |
| 3. | Sufficient land in "V" zone to meet Small House demand (outstanding Small House applications plus 10-year Small House demand)? |          | <b>√</b>  | Land Required  - Land required to meet Small House demand in Wai Tau Tsuen: about 7.85 ha (equivalent to 314 Small House sites). The number of outstanding Small House applications is 9 <sup>2</sup> while the 10- year Small House demand |
|    | Sufficient land in "V" zone to meet outstanding Small House applications?                                                      | <b>✓</b> |           | forecast is 305.  Land Available - Land available to meet Small House demand within the "V" zone of concerned village: about 2.71ha (equivalent to about 108 Small House sites) (Plan A-2b).                                                |

- 11.2 Regarding the Interim Criteria (Appendix II), while the Site and the proposed Small House footprint fall entirely outside the 'VE' of Wai Tau Tsuen, more than 50% of the proposed Small House footprint falls within "V" zone. According to DLO/TP of LandsD's records, the total number of outstanding Small House applications for Wai Tau Tsuen is 9 while the 10-year Small House demand forecast is 305. Based on the latest estimate by PlanD, about 2.71 ha of land (or equivalent to about 108 Small House sites) is available within the "V" zone of the concerned village (Plan A-2b). While land available within the "V" zone is insufficient to fully meet the total future Small House demand of 314 Small Houses, it is capable of meeting the outstanding 9 Small House applications. It should be noted that the Board has formally adopted a more cautious approach in considering applications for Small House development since August 2015. Among others, in considering whether there is a general shortage of land in meeting Small House demand, more weighting has been put on the number of outstanding Small House applications provided by LandsD. In this regard, it is considered more appropriate to concentrate the proposed Small House development within the "V" zone for more orderly development pattern, efficient use of land and provision of infrastructures and services.
- 11.3 The Site is located at the northwestern fringe of Wai Tau Tsuen, and is vacant and partly covered with overgrown grass. The surrounding areas are predominantly rural in character comprising village houses, farmlands, vegetated areas and tree clusters. CTP/UD&L of PlanD has no objection to the application as significant adverse landscape impact on the surrounding areas arising from the proposed development is not anticipated.
- 11.4 The Site falls within the upper indirect WGG, and the applicant proposes to connect the proposed Small House to existing public sewers. DEP and CE/C of WSD has no objection to the application provided that the applicant will provide adequate sewer connection for disposal of sewage from the proposed development to the existing public sewer at his own costs and reserve adequate land for the sewer connection work. CE/MN of DSD recommends an approval condition requiring the submission and implementation of drainage proposal. Other concerned government departments including D of FS, CHE/NTE of HyD, H(GEO) of CEDD and DO(TP) of HAD have no objection to or no adverse comment on the application.
- 11.5 The Site forms part of a previous planning application (No. A/NE-KLH/599) submitted by the same applicant which was rejected by the Committee and the Board on review on 24.9.2021 and 25.2.2022 respectively for reasons which are set out in paragraph 5.1 above. As compared to the previous application, the site area has been reduced from 165m² to 81m². Considerations of the previously rejected application are still applicable to the current one.

Plan A-1 Location plan Plan A-2a Site plan

**Plan A-2b** Estimated amount of land available within "V" zone of Wai

Tau Tsuen for Small House development

Plan A-3 Aerial photo
Plan A-4 Site photo

PLANNING DEPARTMENT JUNE 2023