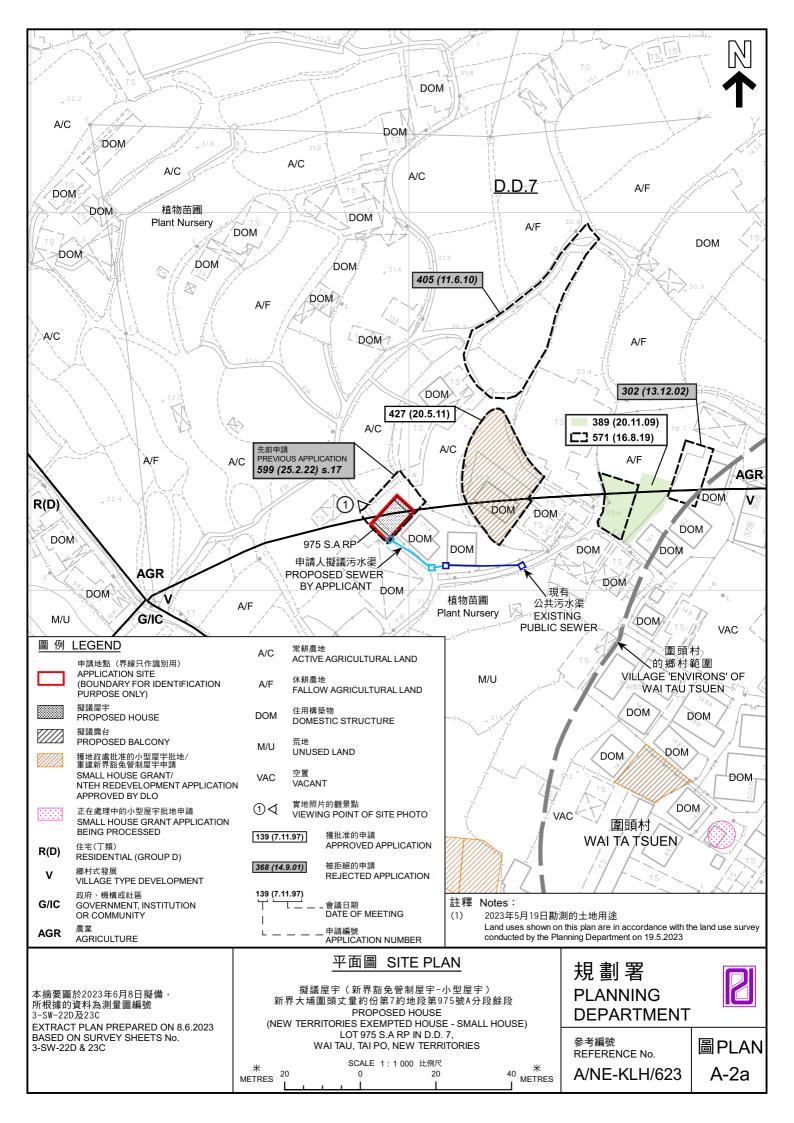

#### 1. The Proposal

- 1.1 The applicant, who is an indigenous villager of Wai Tau Tsuen as confirmed by the Indigenous Inhabitant Representative<sup>1</sup>, seeks planning permission to build an NTEH (Small House) on the application site (the Site) falling within an area zoned "V" (about 53.3m² or 65.8%) and "AGR" (about 27.7m² or 34.2%) on the OZP (**Plans A-1** and **A-2a**). According to the Notes of the OZP, 'House (NTEH only)' is always permitted within "V" zone while such use within "AGR" zone requires planning permission from the Town Planning Board (the Board).
- 1.2 Details of the proposed Small House are as follows:

Total Floor Area : 142.59m<sup>2</sup>

Number of Storeys : 3 Building Height : 8.23m Roofed Over Area : 47.53m²

1.3 According to the applicant, the uncovered area is proposed for garden use. The layout of the proposed Small House and the proposed sewerage connection are shown in **Drawings A-1** and **A-2**.

#### 7. The Site and Its Surrounding Areas (Plans A-1 to A-4)

- 7.1 The Site is:
  - (a) vacant and partly covered with overgrown grass;
  - (b) located at the northwestern fringe of Wai Tau Tsuen but entirely outside the 'VE';
  - (c) located within upper indirect water gathering grounds (WGG); and
  - (d) accessible via a local footpath.
- 7.2 The surrounding areas are predominantly rural in character comprising village houses, farmlands, vegetated areas and tree clusters. The existing village cluster of Wai Tau Tsuen is found to the immediate southeast of the Site.

Plan A-1 Location plan Plan A-2a Site plan

**Plan A-2b** Estimated amount of land available within "V" zone of Wai

Tau Tsuen for Small House development

Plan A-3 Aerial photo
Plan A-4 Site photo

PLANNING DEPARTMENT JUNE 2023