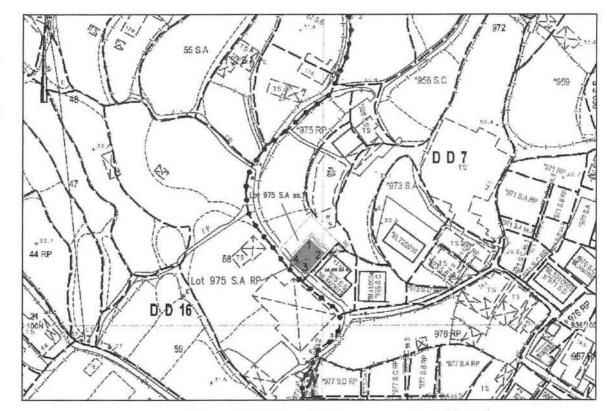

#### **APPLICATION NO. A/NE-KLH/623**

**Applicant** : Mr. CHEUNG Hin Yeung represented by Mr. LAU Chee Sing

Site : Lot 975 S.A RP in D.D. 7, Wai Tau, Tai Po, New Territories

**Site Area** : About 81m<sup>2</sup>

#### 1. The Proposal

- 1.1 The applicant, who is an indigenous villager of Wai Tau Tsuen as confirmed by the Indigenous Inhabitant Representative<sup>1</sup>, seeks planning permission to build an NTEH (Small House) on the application site (the Site) falling within an area zoned "V" (about 53.3m² or 65.8%) and "AGR" (about 27.7m² or 34.2%) on the OZP (**Plans A-1** and **A-2a**). According to the Notes of the OZP, 'House (NTEH only)' is always permitted within "V" zone while such use within "AGR" zone requires planning permission from the Town Planning Board (the Board).
- 1.2 Details of the proposed Small House are as follows:

#### 7. The Site and Its Surrounding Areas (Plans A-1 to A-4)

- 7.1 The Site is:
  - (a) vacant and partly covered with overgrown grass;
  - (b) located at the northwestern fringe of Wai Tau Tsuen but entirely outside the 'VE';
  - (c) located within upper indirect water gathering grounds (WGG); and
  - (d) accessible via a local footpath.
- 7.2 The surrounding areas are predominantly rural in character comprising village houses, farmlands, vegetated areas and tree clusters. The existing village cluster of Wai Tau Tsuen is found to the immediate southeast of the Site.

Plan A-1 Location plan Plan A-2a Site plan

**Plan A-2b** Estimated amount of land available within "V" zone of Wai

Tau Tsuen for Small House development

Plan A-3 Aerial photo
Plan A-4 Site photo

PLANNING DEPARTMENT JUNE 2023