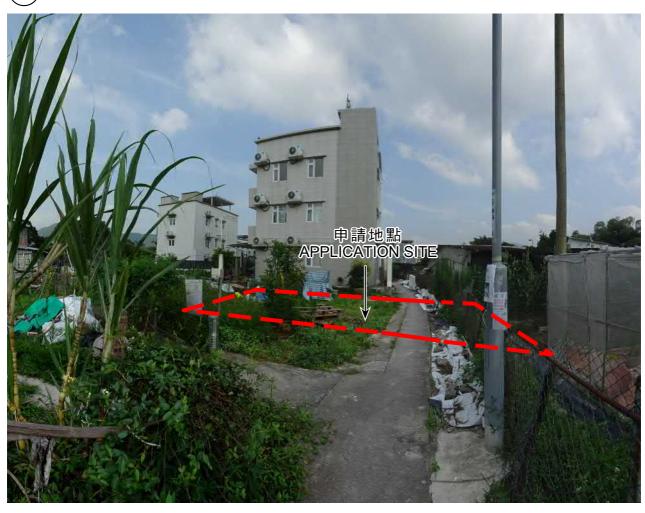

#### 7. The Site and Its Surrounding Areas (Plans A-1 to A-4)

- 7.1 The Site is:
  - (a) vacant and partly covered with overgrown grass;
  - (b) located at the northwestern fringe of Wai Tau Tsuen but entirely outside the 'VE';
  - (c) located within upper indirect water gathering grounds (WGG); and
  - (d) accessible via a local footpath.
- 7.2 The surrounding areas are predominantly rural in character comprising village houses, farmlands, vegetated areas and tree clusters. The existing village cluster of Wai Tau Tsuen is found to the immediate southeast of the Site.

Plan A-1 Location plan Plan A-2a Site plan

**Plan A-2b** Estimated amount of land available within "V" zone of Wai

Tau Tsuen for Small House development

Plan A-3 Aerial photo
Plan A-4 Site photo

PLANNING DEPARTMENT JUNE 2023