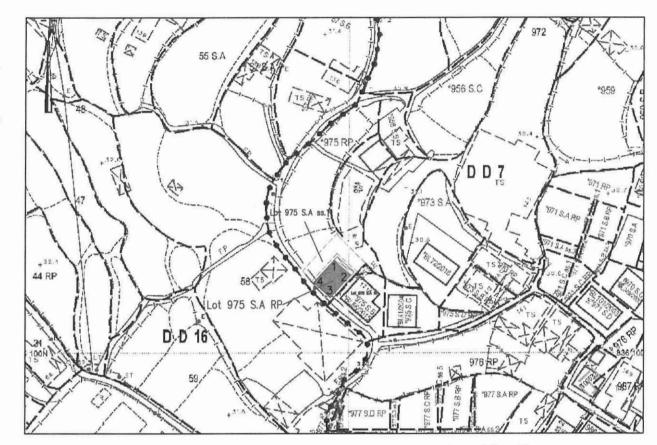

#### **APPLICATION NO. A/NE-KLH/623**

**Applicant** : Mr. CHEUNG Hin Yeung represented by Mr. LAU Chee Sing

Site : Lot 975 S.A RP in D.D. 7, Wai Tau, Tai Po, New Territories

**Site Area** : About 81m<sup>2</sup>

<u>Lease</u> : Block Government Lease (demised for agricultural use)

<u>Plan</u>: Approved Kau Lung Hang Outline Zoning Plan (OZP) No. S/NE-KLH/11

**Zonings** : "Village Type Development" ("V") (about 53.3m<sup>2</sup> or 65.8%)

"Agriculture" ("AGR") (about 27.7m<sup>2</sup> or 34.2%)

**Application**: Proposed House (New Territories Exempted House (NTEH) – Small House)

#### 7. The Site and Its Surrounding Areas (Plans A-1 to A-4)

- 7.1 The Site is:
  - (a) vacant and partly covered with overgrown grass;
  - (b) located at the northwestern fringe of Wai Tau Tsuen but entirely outside the 'VE';
  - (c) located within upper indirect water gathering grounds (WGG); and
  - (d) accessible via a local footpath.
- 7.2 The surrounding areas are predominantly rural in character comprising village houses, farmlands, vegetated areas and tree clusters. The existing village cluster of Wai Tau Tsuen is found to the immediate southeast of the Site.

#### 8. Planning Intention

The planning intention of the "AGR" zone is primarily to retain and safeguard good quality agricultural land/farm/fish ponds for agricultural purposes. It is also intended to retain fallow arable land with good potential for rehabilitation for cultivation and other agricultural purposes.