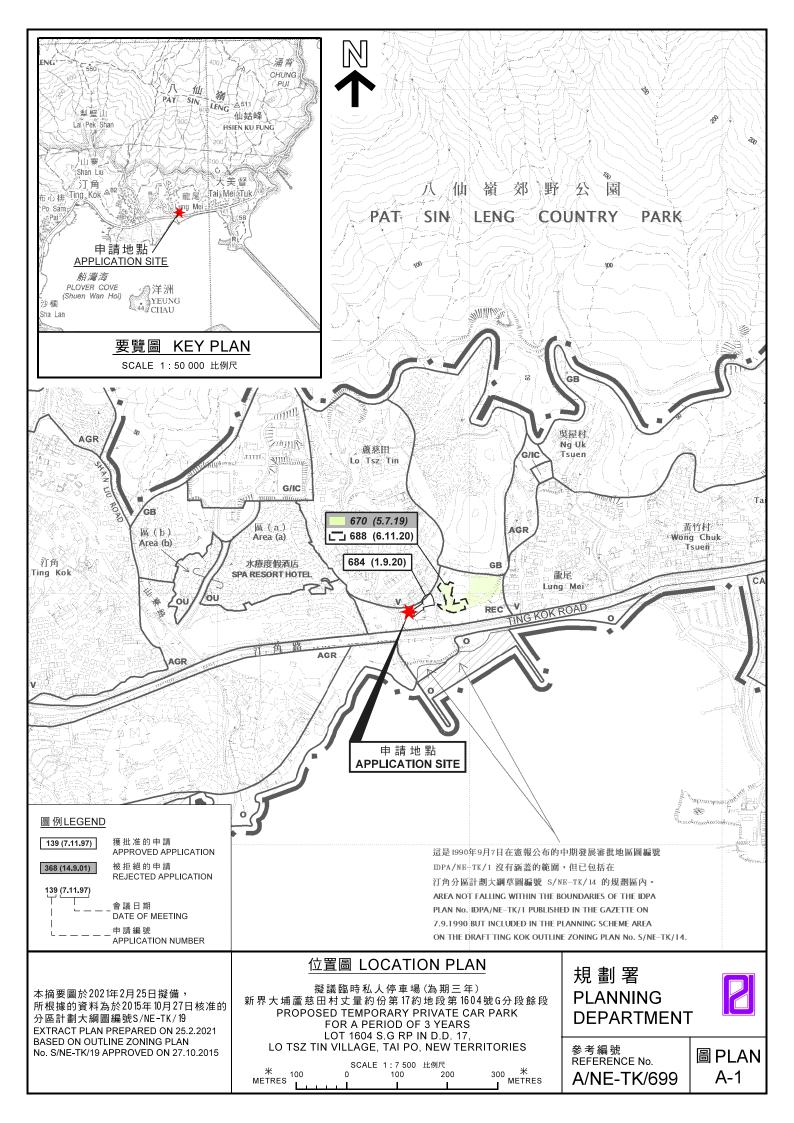

# <u>APPLICATION FOR PERMISSION</u> UNDER SECTION 16 OF THE TOWN PLANNING ORDINANCE

# **APPLICATION NO. A/NE-TK/699**

**Applicant** Mr. LI Phillip Kee-fong

<u>Site</u> Lot 1604 S.G RP in D.D. 17, Lo Tsz Tin Village, Tai Po, New Territories

Area About 113.5 m<sup>2</sup>

Lease Block Government Lease (demised for agricultural use)

Plan Approved Ting Kok Outline Zoning Plan (OZP) No. S/NE-TK/19

**Zoning** "Recreation" ("REC")

**Application** Proposed Temporary Private Car Park for a Period of Three Years

# 1. The Proposal

- 1.1 The applicant seeks planning permission for a temporary private car park at the application site (the Site) for a period of three years. The Site falls within an area zoned "REC" on the approved Ting Kok OZP No. S/NE-TK/19 (**Plan A-1**). According to the Notes of the OZP, temporary use not exceeding a period of 3 years requires planning permission from the Town Planning Board (the Board) notwithstanding that the use or development is not provided for in terms of the OZP.
- 1.2 According to the applicant, a total of five parking spaces for private cars (5m x 2.5m) will be provided within the Site. The proposed temporary private car park will operate 24 hours daily. The Site is accessible from Ting Kok Road via a local track. A plan showing the proposed parking layout and vehicular ingress/egress is at **Drawing A-1**. The Site is currently vacant.
- 1.3 In support of the application, the applicant submitted the following documents:
  - (a) an application form with attachments received on (Appendix I) 25.1.2021
  - (b) Further Information (FI) received on 23.2.2021 (**Appendix Ia**) clarifying the justification and layout of the car park (accepted and exempted from the publication and recounting requirements)