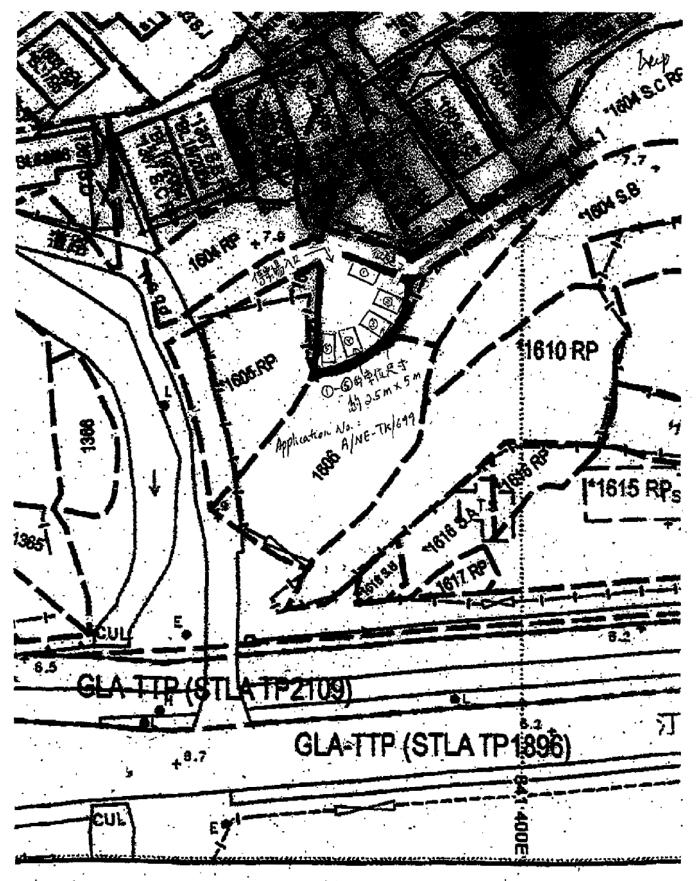

# 1. The Proposal

- 1.1 The applicant seeks planning permission for a temporary private car park at the application site (the Site) for a period of three years. The Site falls within an area zoned "REC" on the approved Ting Kok OZP No. S/NE-TK/19 (**Plan A-1**). According to the Notes of the OZP, temporary use not exceeding a period of 3 years requires planning permission from the Town Planning Board (the Board) notwithstanding that the use or development is not provided for in terms of the OZP.
- 1.2 According to the applicant, a total of five parking spaces for private cars (5m x 2.5m) will be provided within the Site. The proposed temporary private car park will operate 24 hours daily. The Site is accessible from Ting Kok Road via a local track. A plan showing the proposed parking layout and vehicular ingress/egress is at **Drawing A-1**. The Site is currently vacant.
- 1.3 In support of the application, the applicant submitted the following documents:
  - (a) an application form with attachments received on (Appendix I) 25.1.2021
  - (b) Further Information (FI) received on 23.2.2021 (**Appendix Ia**) clarifying the justification and layout of the car park (accepted and exempted from the publication and recounting requirements)

# 2. Justifications from the Applicant

The justification put forth by the applicant in support of the application is given in Part 7 of the application form at **Appendix I** and FI at **Appendices Ia.** He claims that the proposed private car park will serve the neighbouring residents on a 24-hour basis.