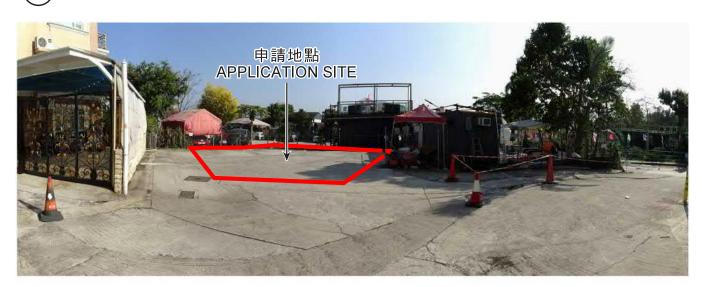

# 7. The Site and Its Surrounding Areas (Plans A-1, A-2 and photos on Plans A-3, A-4)

### 7.1 The Site is:

- (a) vacant, hard-paved and fenced along the eastern and southern boundaries; and
- (b) located to the south of Lo Tsz Tin Village and is accessible via a track branching off Ting Kok Road.
- 7.2 The surrounding areas are predominantly rural in character with village houses, barbecue sites, car park, vacant land and tree groups. To the south on the opposite site of Ting Kok Road is the Lung Mei Bathing Beach.