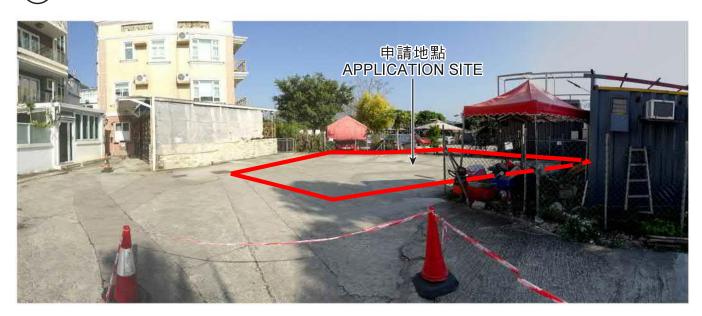

# 7. The Site and Its Surrounding Areas (Plans A-1, A-2 and photos on Plans A-3, A-4)

### 7.1 The Site is:

- (a) vacant, hard-paved and fenced along the eastern and southern boundaries; and
- (b) located to the south of Lo Tsz Tin Village and is accessible via a track branching off Ting Kok Road.
- 7.2 The surrounding areas are predominantly rural in character with village houses, barbecue sites, car park, vacant land and tree groups. To the south on the opposite site of Ting Kok Road is the Lung Mei Bathing Beach.