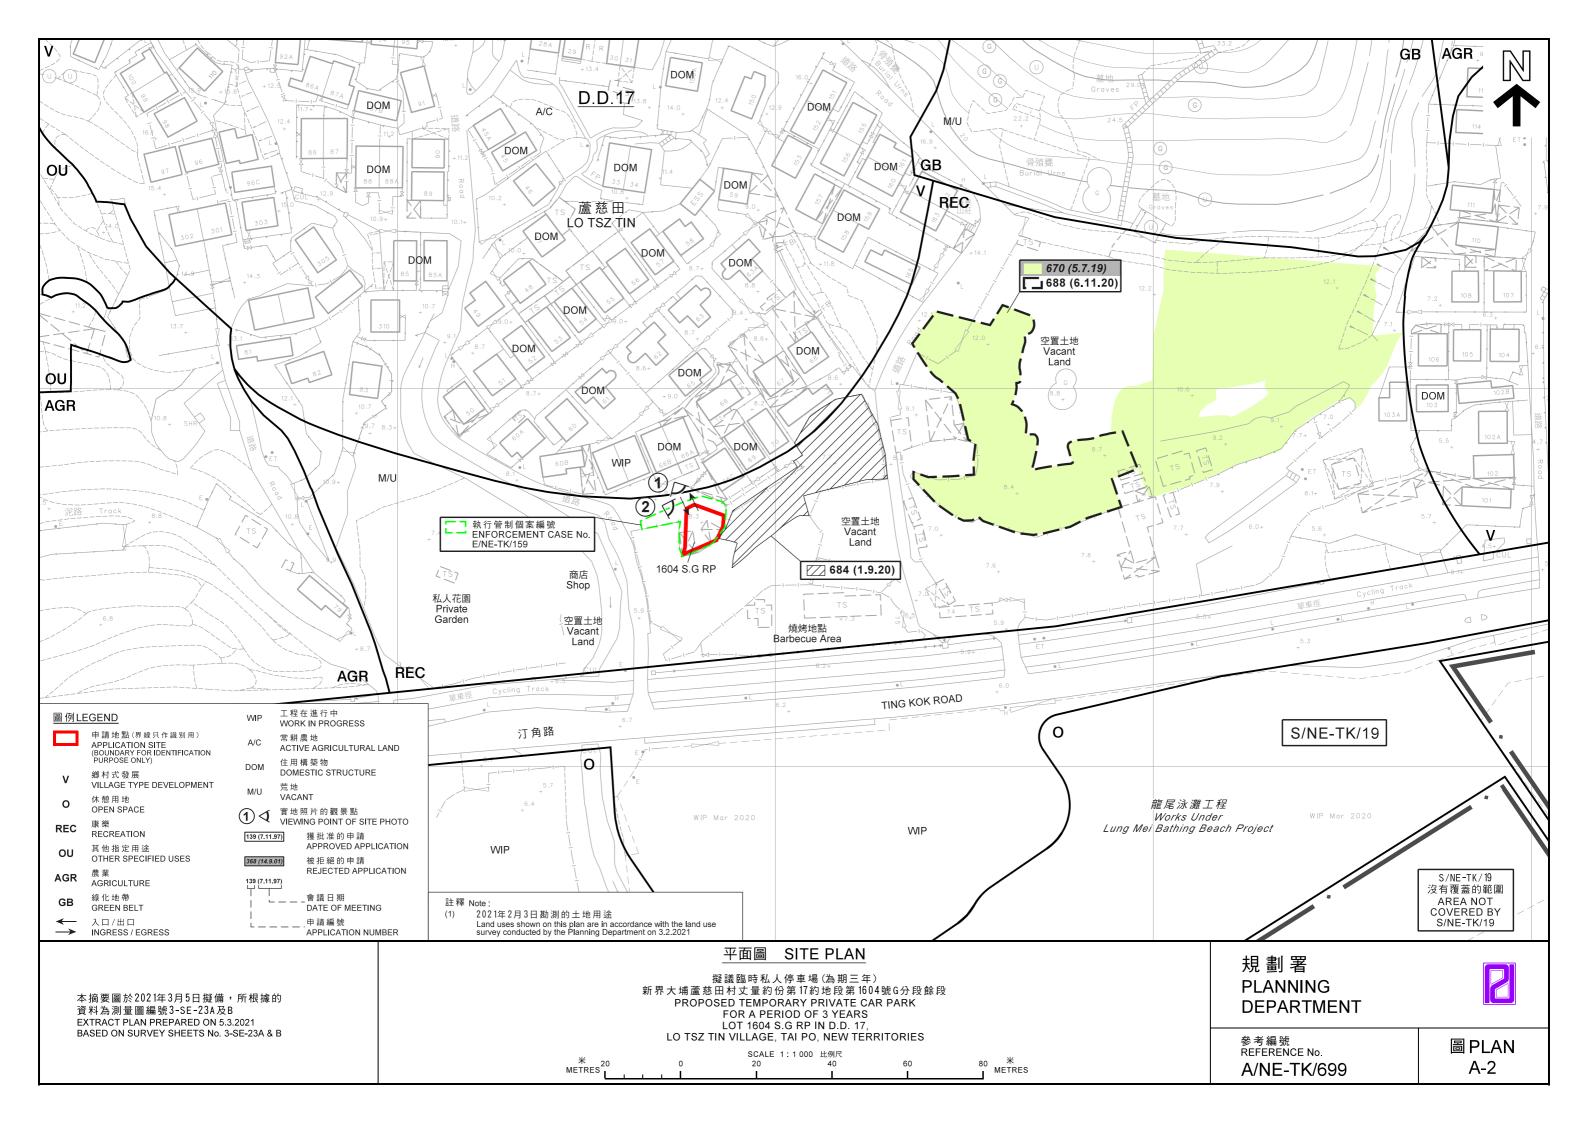

# 6. Similar Applications

- 6.1 There are three similar applications (No. A/NE-TK/670, 684 and 688) for temporary public vehicle park (private cars only) in the vicinity of the Site within the same "REC" zone. Application No. A/NE-TK/670 was rejected by the Committee on 5.7.2019 for reason of adverse geotechnical impact on the application site and its surrounding area. Applications No. A/NE-TK/684 and 688 were approved with conditions by the Committee on 1.9.2020 and 6.11.2020 respectively, each for a temporary period of three years, mainly on considerations that the approval of the applications on a temporary basis would not frustrate the planning intention of the "REC' zone and no adverse impacts will be caused on the surrounding areas.
- 6.2 Details of the applications are shown in **Appendix II** and their locations are shown on **Plan A-2**.

# 7. The Site and Its Surrounding Areas (Plans A-1, A-2 and photos on Plans A-3, A-4)

### 7.1 The Site is:

- (a) vacant, hard-paved and fenced along the eastern and southern boundaries; and
- (b) located to the south of Lo Tsz Tin Village and is accessible via a track branching off Ting Kok Road.
- 7.2 The surrounding areas are predominantly rural in character with village houses, barbecue sites, car park, vacant land and tree groups. To the south on the opposite site of Ting Kok Road is the Lung Mei Bathing Beach.

# 8. Planning Intention

The planning intention of the "REC" zone is primarily for recreational developments for the use of the general public. It encourages the development of active and/or passive recreation and tourism/eco-tourism. Uses in support of the recreational developments may be permitted subject to planning permission.