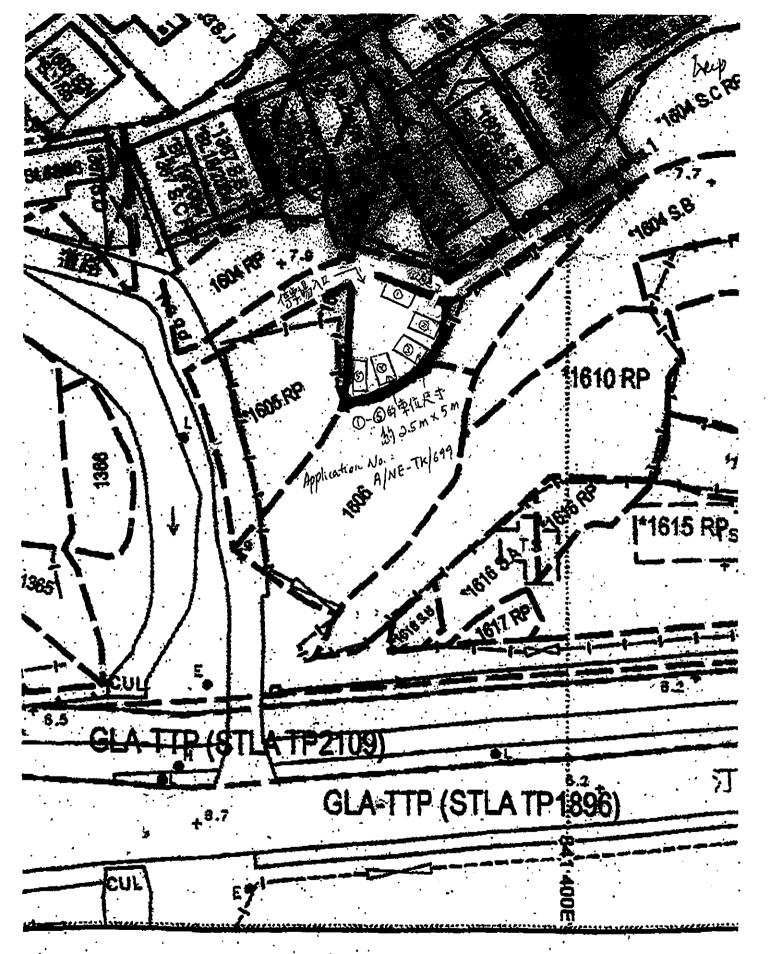

# 1. The Proposal

- 1.1 The applicant seeks planning permission for a temporary private car park at the application site (the Site) for a period of three years. The Site falls within an area zoned "REC" on the approved Ting Kok OZP No. S/NE-TK/19 (**Plan A-1**). According to the Notes of the OZP, temporary use not exceeding a period of 3 years requires planning permission from the Town Planning Board (the Board) notwithstanding that the use or development is not provided for in terms of the OZP.
- 1.2 According to the applicant, a total of five parking spaces for private cars (5m x 2.5m) will be provided within the Site. The proposed temporary private car park will operate 24 hours daily. The Site is accessible from Ting Kok Road via a local track. A plan showing the proposed parking layout and vehicular ingress/egress is at **Drawing A-1**. The Site is currently vacant.
- 1.3 In support of the application, the applicant submitted the following documents:
  - (a) an application form with attachments received on (Appendix I) 25.1.2021
  - (b) Further Information (FI) received on 23.2.2021 (**Appendix Ia**) clarifying the justification and layout of the car park (accepted and exempted from the publication and recounting requirements)

# 2. Justifications from the Applicant

The justification put forth by the applicant in support of the application is given in Part 7 of the application form at **Appendix I** and FI at **Appendices Ia.** He claims that the proposed private car park will serve the neighbouring residents on a 24-hour basis.