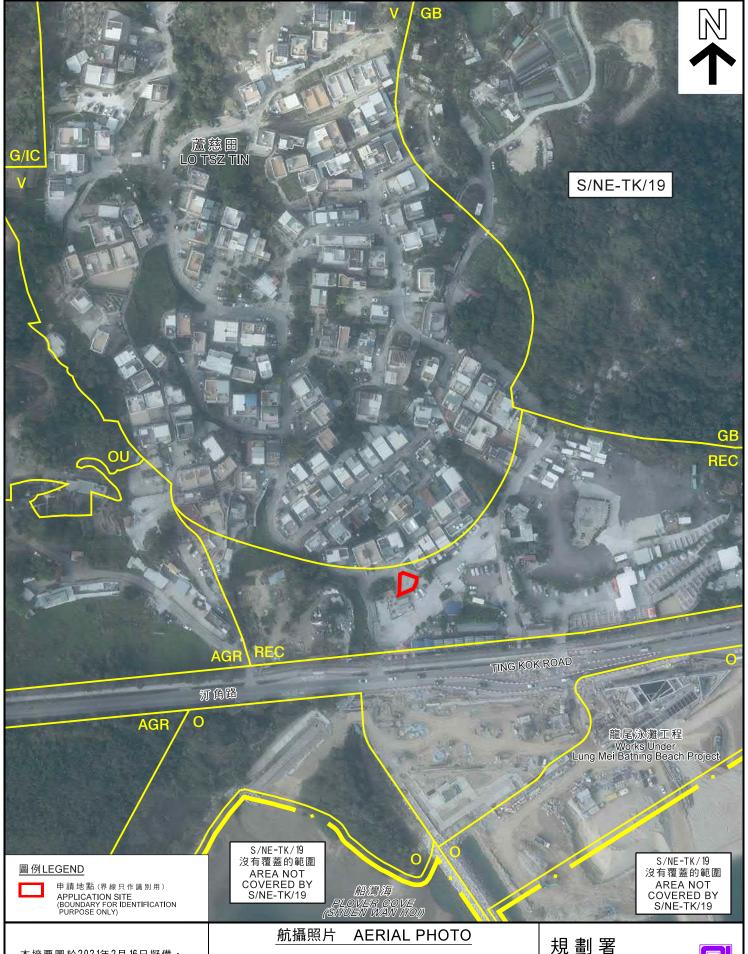

# 7. The Site and Its Surrounding Areas (Plans A-1, A-2 and photos on Plans A-3, A-4)

### 7.1 The Site is:

- (a) vacant, hard-paved and fenced along the eastern and southern boundaries; and
- (b) located to the south of Lo Tsz Tin Village and is accessible via a track branching off Ting Kok Road.
- 7.2 The surrounding areas are predominantly rural in character with village houses, barbecue sites, car park, vacant land and tree groups. To the south on the opposite site of Ting Kok Road is the Lung Mei Bathing Beach.

# 8. Planning Intention

The planning intention of the "REC" zone is primarily for recreational developments for the use of the general public. It encourages the development of active and/or passive recreation and tourism/eco-tourism. Uses in support of the recreational developments may be permitted subject to planning permission.