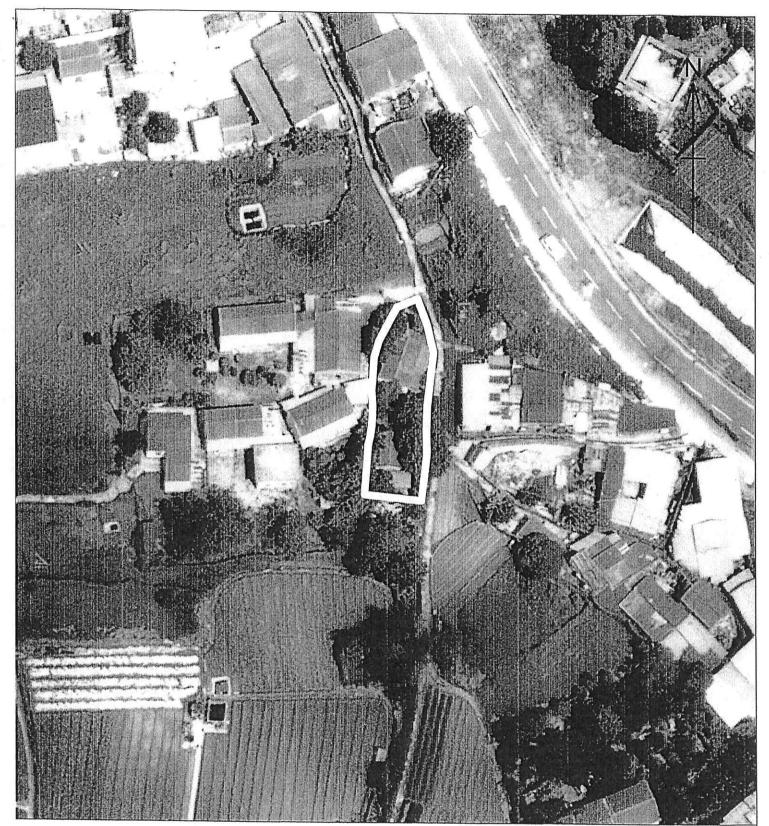

#### 8. The Site and Its Surrounding Areas (Plans A-1 to A-4b)

- 8.1 The Site is:
  - (a) accessible from Tai Shu Ha Road West to its east via a local track; and
  - (b) paved and occupied by the applied use without valid planning permission (Plans A-2 to A-4b).
- 8.2 The surrounding areas have the following characteristics (**Plans A-2** and **A-3**):
  - (a) comprise predominantly village houses and residential structures with scattered parking of vehicles, open storage/storage yards, a construction site, unused land and vacant land/structures;
  - (b) there are many residential structures in the vicinity of the Site with the nearest ones located to its immediate west; and
  - (c) the parking of vehicles and open storage/storage yards in the vicinity are suspected unauthorized developments (UDs) subject to planning enforcement action.

#### **Traffic**

- 9.2.2 Comments of the Commissioner for Transport (C for T):
  - (a) since the Tai Shu Ha Road West/Tai Kei Leng Road junction is very busy during peak hours, any traffic flow induced on this junction during peak hours is undesirable;
  - (b) the applicant should provide hourly trip generation and trip attraction of the applied development;
  - (c) the applicant should specify the size and headroom of the proposed parking spaces and loading/unloading (L/UL) area; and
  - (d) the local track leading to the Site is not under her purview.