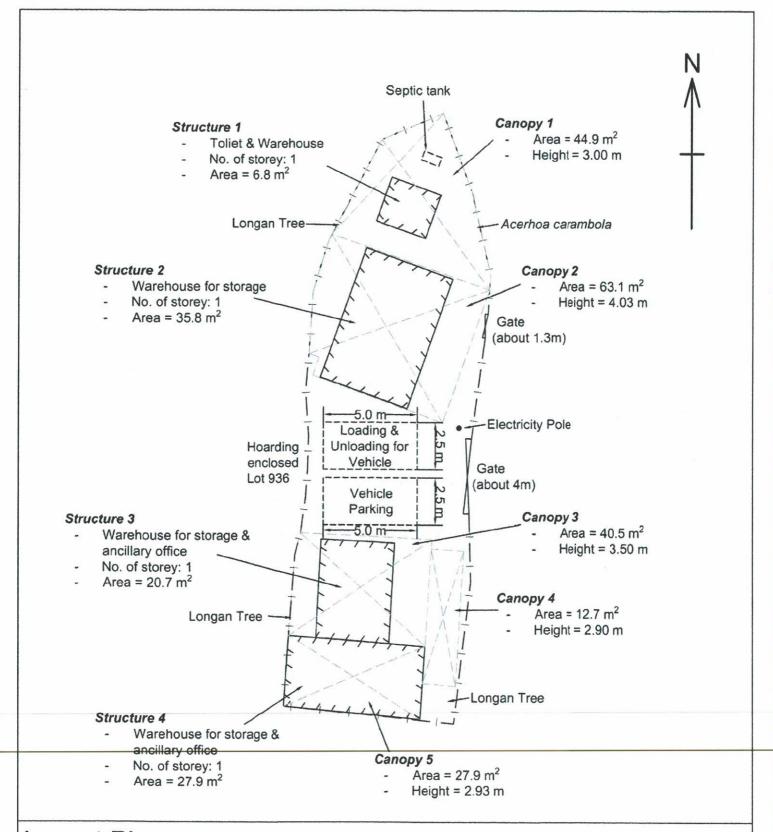

#### 1. The Proposal

- 1.1 The applicant seeks planning permission for temporary warehouse for storage of construction equipment for a period of three years at the application site (the Site) (**Plan A-1**). While the applied use is neither a Column 1 or 2 use in the "V" zone, the covering Notes of the OZP stipulate that temporary use or development of any land or building not exceeding a period of three years requires planning permission from the Town Planning Board (the Board). The Site is currently occupied by the applied use without valid planning permission (**Plans A-2 to A-4b**).
- 1.2 According to the applicant, the applied use is for storage of construction equipment, including drilling equipment and forklifts. No open storage and workshop activities will be carried out at the Site. No medium/heavy goods vehicles will be allowed to access the Site. Plans showing the vehicular access leading to the Site and site layout submitted by the applicant are at **Drawings A-1** and **A-2** respectively.
- 1.3 The major development parameters of the application are summarised as follows:

| Site Area        | About 265.2 m <sup>2</sup> |
|------------------|----------------------------|
| Total Floor Area | About 189.1 m <sup>2</sup> |

| No. of Structures    | 5                                                          |
|----------------------|------------------------------------------------------------|
|                      | for warehouses, site offices and toilet all under canopies |
| Height of Structures | 2.9 - 4.03m (1 storey)                                     |
| No. of Parking       | 1                                                          |
| Space                | for private car (5m x 2.5m)                                |
| No. of Loading/      | 1                                                          |
| Unloading Space      | for light van (5m x 2.5m)                                  |
| Operation Hours      | 8:00 a.m. to 6:00 p.m., with no operation on               |
|                      | Sundays and Public Holidays                                |