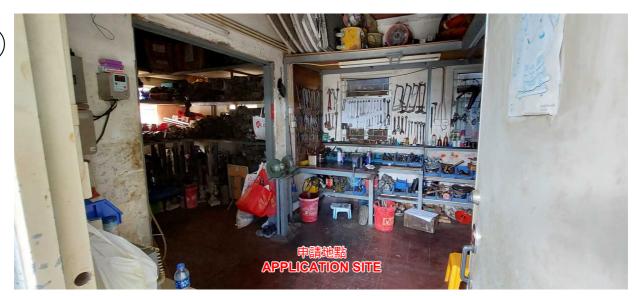

#### 1. The Proposal

- 1.1 The applicant seeks planning permission for temporary warehouse for storage of construction equipment for a period of three years at the application site (the Site) (**Plan A-1**). While the applied use is neither a Column 1 or 2 use in the "V" zone, the covering Notes of the OZP stipulate that temporary use or development of any land or building not exceeding a period of three years requires planning permission from the Town Planning Board (the Board). The Site is currently occupied by the applied use without valid planning permission (**Plans A-2 to A-4b**).
- 1.2 According to the applicant, the applied use is for storage of construction equipment, including drilling equipment and forklifts. No open storage and workshop activities will be carried out at the Site. No medium/heavy goods vehicles will be allowed to access the Site. Plans showing the vehicular access leading to the Site and site layout submitted by the applicant are at **Drawings A-1** and **A-2** respectively.
- 1.3 The major development parameters of the application are summarised as follows:

#### 8. The Site and Its Surrounding Areas (Plans A-1 to A-4b)

- 8.1 The Site is:
  - (a) accessible from Tai Shu Ha Road West to its east via a local track; and
  - (b) paved and occupied by the applied use without valid planning permission (Plans A-2 to A-4b).
- 8.2 The surrounding areas have the following characteristics (**Plans A-2** and **A-3**):
  - (a) comprise predominantly village houses and residential structures with scattered parking of vehicles, open storage/storage yards, a construction site, unused land and vacant land/structures;
  - (b) there are many residential structures in the vicinity of the Site with the nearest ones located to its immediate west; and
  - (c) the parking of vehicles and open storage/storage yards in the vicinity are suspected unauthorized developments (UDs) subject to planning enforcement action.