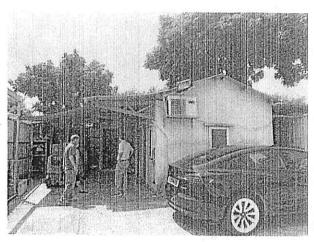

#### 1. The Proposal

- 1.1 The applicant seeks planning permission for temporary warehouse for storage of construction equipment for a period of three years at the application site (the Site) (**Plan A-1**). While the applied use is neither a Column 1 or 2 use in the "V" zone, the covering Notes of the OZP stipulate that temporary use or development of any land or building not exceeding a period of three years requires planning permission from the Town Planning Board (the Board). The Site is currently occupied by the applied use without valid planning permission (**Plans A-2 to A-4b**).
- 1.2 According to the applicant, the applied use is for storage of construction equipment, including drilling equipment and forklifts. No open storage and workshop activities will be carried out at the Site. No medium/heavy goods vehicles will be allowed to access the Site. Plans showing the vehicular access leading to the Site and site layout submitted by the applicant are at **Drawings A-1** and **A-2** respectively.
- 1.3 The major development parameters of the application are summarised as follows:

#### 8. The Site and Its Surrounding Areas (Plans A-1 to A-4b)

- 8.1 The Site is:
  - (a) accessible from Tai Shu Ha Road West to its east via a local track; and
  - (b) paved and occupied by the applied use without valid planning permission (Plans A-2 to A-4b).
- 8.2 The surrounding areas have the following characteristics (**Plans A-2** and **A-3**):
  - (a) comprise predominantly village houses and residential structures with scattered parking of vehicles, open storage/storage yards, a construction site, unused land and vacant land/structures;
  - (b) there are many residential structures in the vicinity of the Site with the nearest ones located to its immediate west; and
  - (c) the parking of vehicles and open storage/storage yards in the vicinity are suspected unauthorized developments (UDs) subject to planning enforcement action.