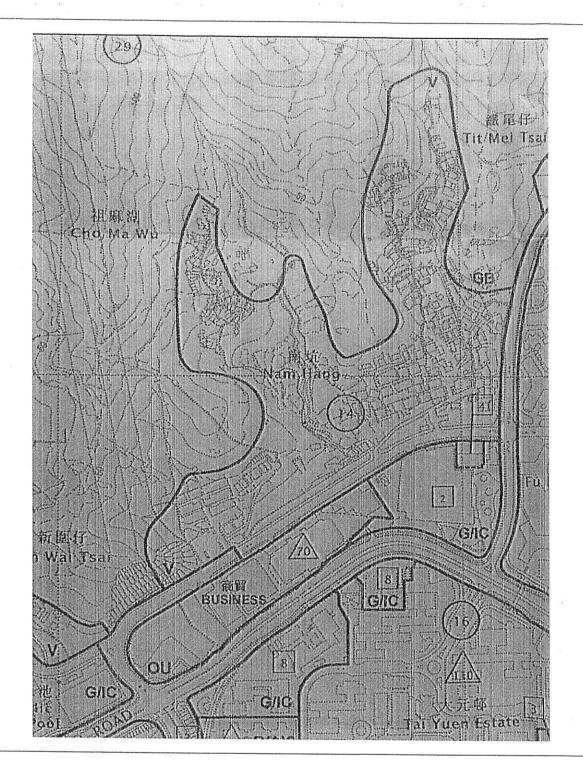

#### 8. The Site and Its Surrounding Areas (Plans A-1 to A-4b)

- 8.1 The Site is:
  - (a) accessible from Tai Shu Ha Road West to its east via a local track; and
  - (b) paved and occupied by the applied use without valid planning permission (Plans A-2 to A-4b).
- 8.2 The surrounding areas have the following characteristics (**Plans A-2** and **A-3**):
  - (a) comprise predominantly village houses and residential structures with scattered parking of vehicles, open storage/storage yards, a construction site, unused land and vacant land/structures;
  - (b) there are many residential structures in the vicinity of the Site with the nearest ones located to its immediate west; and
  - (c) the parking of vehicles and open storage/storage yards in the vicinity are suspected unauthorized developments (UDs) subject to planning enforcement action.