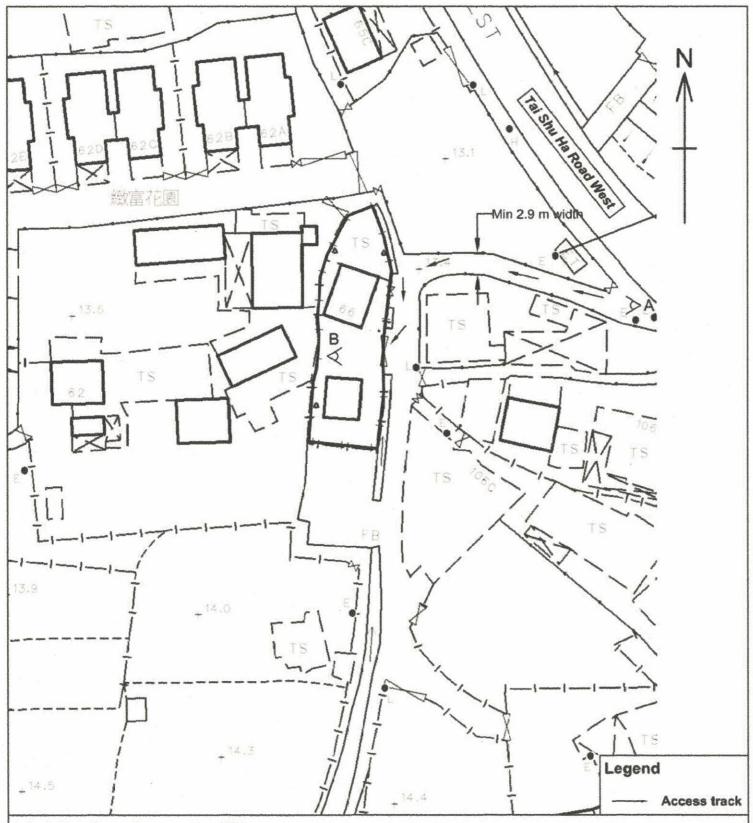

#### 8. The Site and Its Surrounding Areas (Plans A-1 to A-4b)

- 8.1 The Site is:
  - (a) accessible from Tai Shu Ha Road West to its east via a local track; and
  - (b) paved and occupied by the applied use without valid planning permission (Plans A-2 to A-4b).
- 8.2 The surrounding areas have the following characteristics (**Plans A-2** and **A-3**):
  - (a) comprise predominantly village houses and residential structures with scattered parking of vehicles, open storage/storage yards, a construction site, unused land and vacant land/structures;
  - (b) there are many residential structures in the vicinity of the Site with the nearest ones located to its immediate west; and
  - (c) the parking of vehicles and open storage/storage yards in the vicinity are suspected unauthorized developments (UDs) subject to planning enforcement action.

#### **Traffic**

- 9.2.2 Comments of the Commissioner for Transport (C for T):
  - (a) since the Tai Shu Ha Road West/Tai Kei Leng Road junction is very busy during peak hours, any traffic flow induced on this junction during peak hours is undesirable;
  - (b) the applicant should provide hourly trip generation and trip attraction of the applied development;
  - (c) the applicant should specify the size and headroom of the proposed parking spaces and loading/unloading (L/UL) area; and
  - (d) the local track leading to the Site is not under her purview.