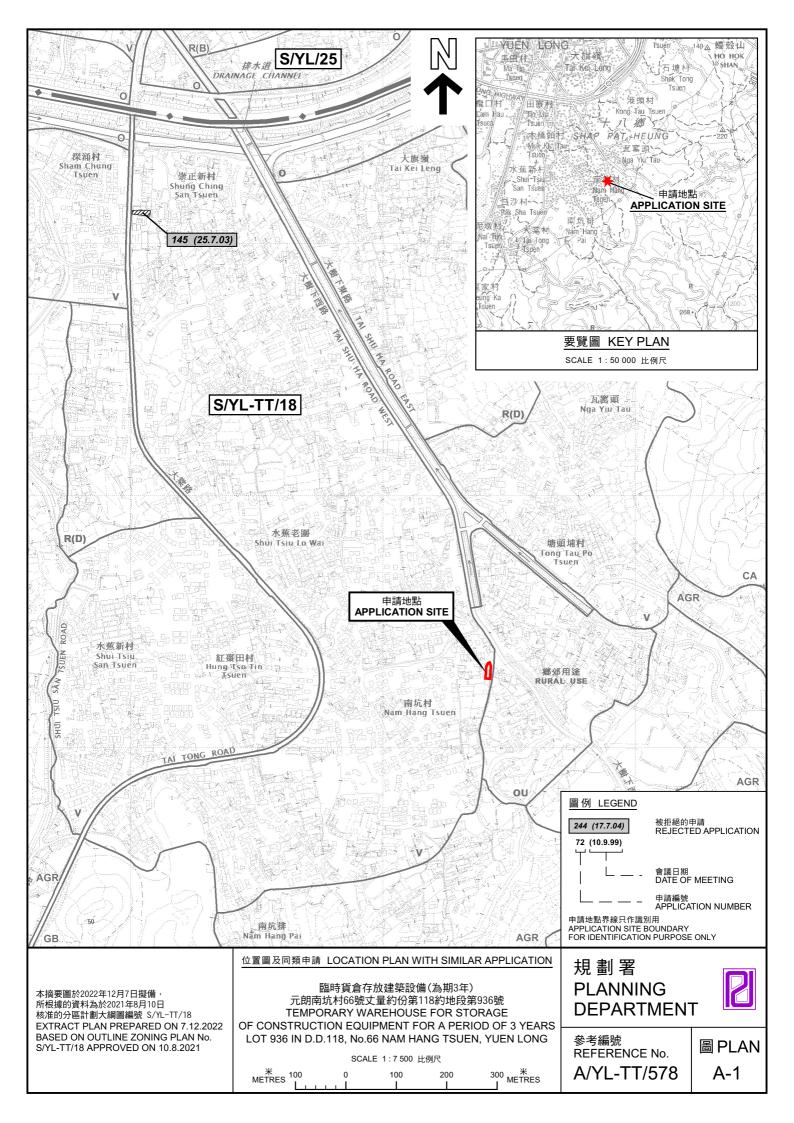

#### 1. The Proposal

- 1.1 The applicant seeks planning permission for temporary warehouse for storage of construction equipment for a period of three years at the application site (the Site) (**Plan A-1**). While the applied use is neither a Column 1 or 2 use in the "V" zone, the covering Notes of the OZP stipulate that temporary use or development of any land or building not exceeding a period of three years requires planning permission from the Town Planning Board (the Board). The Site is currently occupied by the applied use without valid planning permission (**Plans A-2 to A-4b**).
- 1.2 According to the applicant, the applied use is for storage of construction equipment, including drilling equipment and forklifts. No open storage and workshop activities will be carried out at the Site. No medium/heavy goods vehicles will be allowed to access the Site. Plans showing the vehicular access leading to the Site and site layout submitted by the applicant are at **Drawings A-1** and **A-2** respectively.
- 1.3 The major development parameters of the application are summarised as follows:

#### 6. Similar Application

There is one similar application for temporary storage of furniture and miscellaneous items for a period of three years (No. A/YL-TT/145) within the subject "V" zone, which was rejected by the Rural and New Town Planning Committee (the Committee) of the Board on 25.7.2003 mainly on the grounds that the development was not in line with the planning intention of the "V" zone; incompatible with the surrounding residential and rural character; there was no information in the submission to demonstrate that no suitable land within "OS" zones was available for the development; and setting of an undesirable precedent. Details of the application are summarised in **Appendix II** and the location of the site is shown on **Plan A-1**.

#### 8. The Site and Its Surrounding Areas (Plans A-1 to A-4b)

- 8.1 The Site is:
  - (a) accessible from Tai Shu Ha Road West to its east via a local track; and
  - (b) paved and occupied by the applied use without valid planning permission (Plans A-2 to A-4b).
- 8.2 The surrounding areas have the following characteristics (**Plans A-2** and **A-3**):
  - (a) comprise predominantly village houses and residential structures with scattered parking of vehicles, open storage/storage yards, a construction site, unused land and vacant land/structures;
  - (b) there are many residential structures in the vicinity of the Site with the nearest ones located to its immediate west; and
  - (c) the parking of vehicles and open storage/storage yards in the vicinity are suspected unauthorized developments (UDs) subject to planning enforcement action.