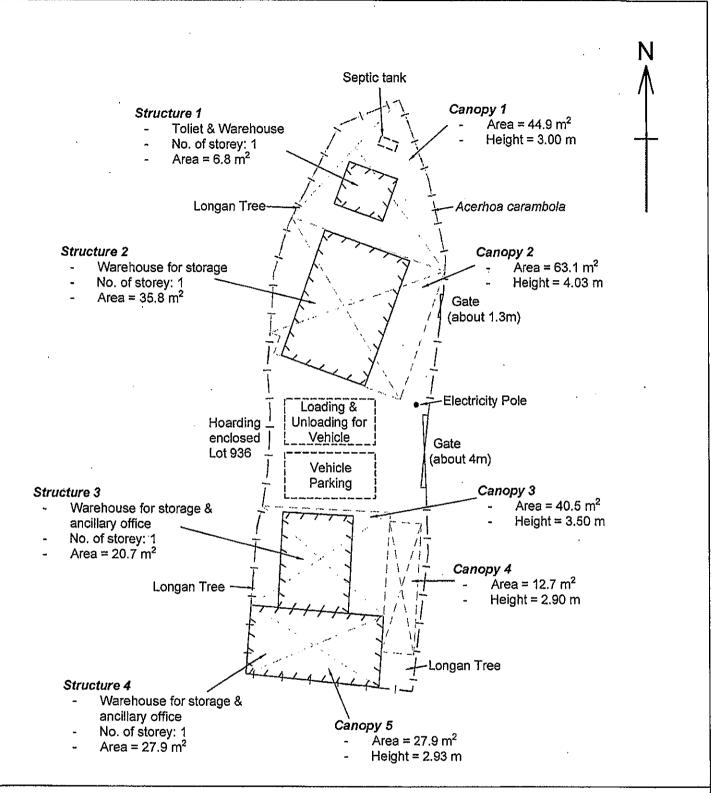

| Site Area        | About 265.2 m <sup>2</sup> |
|------------------|----------------------------|
| Total Floor Area | About 189.1 m <sup>2</sup> |

| No. of Structures    | 5                                                          |
|----------------------|------------------------------------------------------------|
|                      | for warehouses, site offices and toilet all under canopies |
| Height of Structures | 2.9 - 4.03m (1 storey)                                     |
| No. of Parking       | 1                                                          |
| Space                | for private car (5m x 2.5m)                                |
| No. of Loading/      | 1                                                          |
| Unloading Space      | for light van (5m x 2.5m)                                  |
| Operation Hours      | 8:00 a.m. to 6:00 p.m., with no operation on               |
|                      | Sundays and Public Holidays                                |

| 6. Type(s) of Application                     | ı 申請類別                                              |                                                                      |                                         |
|-----------------------------------------------|-----------------------------------------------------|----------------------------------------------------------------------|-----------------------------------------|
| 位於鄉郊地區土地上及<br>(For Renewal of Permission      | / <b>或建築物內進行為期不超</b><br>on for Temporary Use or Dev | elopment in Rinal Areas, please proceed                              |                                         |
| 19.3.1.1.2.1.3.1.1.1.1.2.1.1.2.1.1.1.1.1.1    | 途/發展的規劃許可續期了讀<br>                                   |                                                                      |                                         |
| (a) Proposed<br>use(s)/development<br>擬議用途/發展 | Temporary War                                       | ehouse for Construction                                              | Equipment                               |
|                                               | (Please illustrate the details of the               | ie proposal on a layout plan) (該用平面圖說明摄                              | 経議詳(資)                                  |
| (b) Effective period of                       | year(s) 年                                           | 3                                                                    |                                         |
| permission applied for 申請的許可有效期               | □ month(s) 個月                                       |                                                                      |                                         |
| (c) Development Schedule 發展網                  | 加節表                                                 |                                                                      | •                                       |
| Proposed uncovered land area                  | 機議饌天土地面積                                            | 76.1sq                                                               | ı.m 🖬 About 🖄                           |
| Proposed covered land area 掛                  |                                                     | 189.]sc                                                              | ·                                       |
| _                                             | s/structures 擬議建築物/構築                               | ji.                                                                  | , <i></i>                               |
| Proposed domestic floor area                  |                                                     | sc                                                                   | ım MAhoyıt 45                           |
| Proposed non-domestic floor                   |                                                     | 189sc                                                                |                                         |
|                                               |                                                     | 18.9Jsc                                                              | · / 1                                   |
| Proposed gross floor area 擬語                  |                                                     |                                                                      |                                         |
|                                               |                                                     | tures (if applicable) 建築物/構築物的擬議<br>clow is insufficient) (如以下空間不足,請 |                                         |
| 1 storey in height, u                         | sed for warehous                                    | se. with ancillary office and                                        | 元句記e.t.                                 |
| (See Drawing 1)                               |                                                     |                                                                      | *****                                   |
| Structure 1/Canapy 1 - 3.                     | 00m., Structure 2/C                                 | anopy.2-4.03.m,<br>anopy.5-2.93.m., Canopy.4                         | *****                                   |
| Structure.3/Canopy.33                         | 3.50m., Structure 4/G                               | anapy 5-2-23m, Canopy 4                                              | 2.90m                                   |
| Proposed number of car parking                | spaces by types 不同種類停車                              | 位的擬議數目                                                               |                                         |
| Private Car Parking Spaces 私家                 | 車車位                                                 | <u>, j</u>                                                           |                                         |
| Motorcycle Parking Spaces 電單                  | 車車位                                                 |                                                                      | •••••                                   |
| Light Goods Vehicle Parking Spa               |                                                     |                                                                      |                                         |
| Medium Goods Vehicle Parking                  | •                                                   | •••                                                                  |                                         |
| Heavy Goods Vehicle Parking Sp                |                                                     | ••••••                                                               |                                         |
| Others (Please Specify) 其他 (言                 | 月グリ9月)                                              | ••••••                                                               |                                         |
| Proposed number of loading/unic               | pading spaces 上落客貨車价的                               | 接議數目                                                                 |                                         |
| _                                             | orang episode my day a year                         | A JANE TO SHE SHALL SHE SHE                                          | i                                       |
| Taxi Spaces 的士車位<br>Coach Spaces 旅遊巴車位        |                                                     |                                                                      |                                         |
| Light Goods Vehicle Spaces 輕                  | 的货車車份                                               |                                                                      |                                         |
| Medium Goods Vehicle Spaces                   |                                                     |                                                                      | ********                                |
| Heavy Goods Vehicle Spaces 重                  |                                                     |                                                                      |                                         |
| Others (Please Specify) 其他 (記                 |                                                     |                                                                      | *************************************** |
| Light Van Spaces                              | ;                                                   | 1                                                                    |                                         |