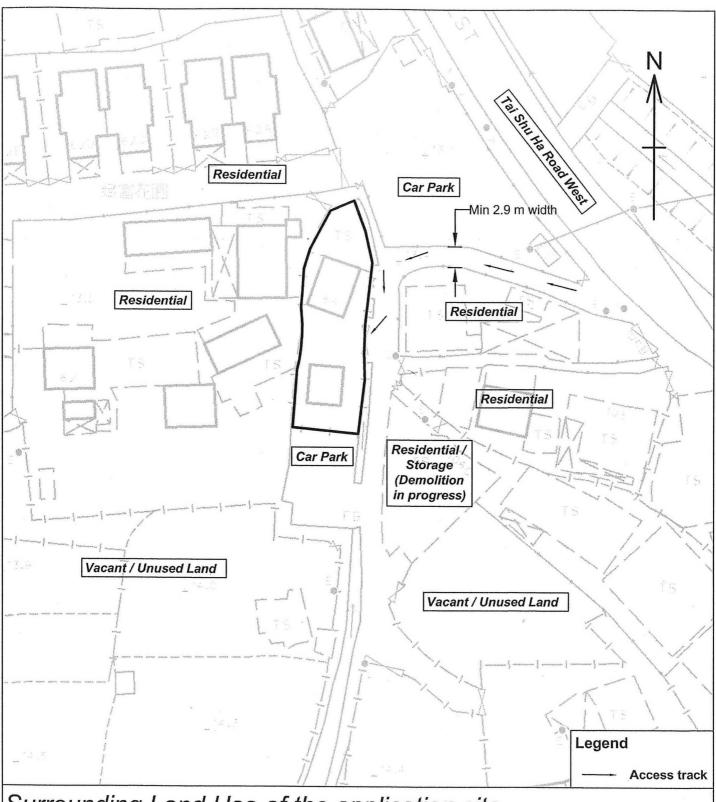

#### 8. The Site and Its Surrounding Areas (Plans A-1 to A-4b)

- 8.1 The Site is:
  - (a) accessible from Tai Shu Ha Road West to its east via a local track; and
  - (b) paved and occupied by the applied use without valid planning permission (Plans A-2 to A-4b).
- 8.2 The surrounding areas have the following characteristics (**Plans A-2** and **A-3**):
  - (a) comprise predominantly village houses and residential structures with scattered parking of vehicles, open storage/storage yards, a construction site, unused land and vacant land/structures;
  - (b) there are many residential structures in the vicinity of the Site with the nearest ones located to its immediate west; and
  - (c) the parking of vehicles and open storage/storage yards in the vicinity are suspected unauthorized developments (UDs) subject to planning enforcement action.