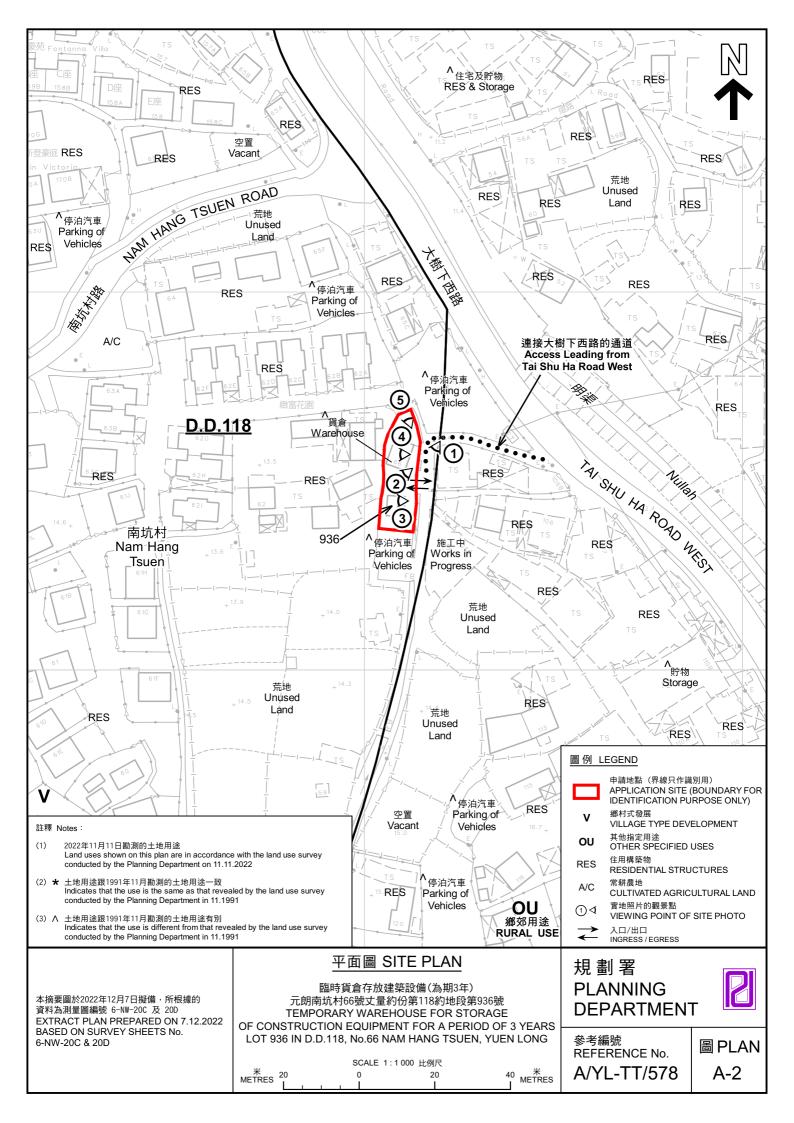

#### 1. The Proposal

- 1.1 The applicant seeks planning permission for temporary warehouse for storage of construction equipment for a period of three years at the application site (the Site) (**Plan A-1**). While the applied use is neither a Column 1 or 2 use in the "V" zone, the covering Notes of the OZP stipulate that temporary use or development of any land or building not exceeding a period of three years requires planning permission from the Town Planning Board (the Board). The Site is currently occupied by the applied use without valid planning permission (**Plans A-2 to A-4b**).
- 1.2 According to the applicant, the applied use is for storage of construction equipment, including drilling equipment and forklifts. No open storage and workshop activities will be carried out at the Site. No medium/heavy goods vehicles will be allowed to access the Site. Plans showing the vehicular access leading to the Site and site layout submitted by the applicant are at **Drawings A-1** and **A-2** respectively.
- 1.3 The major development parameters of the application are summarised as follows:

| Site Area        | About 265.2 m <sup>2</sup> |
|------------------|----------------------------|
| Total Floor Area | About 189.1 m <sup>2</sup> |

| No. of Structures    | 5                                                          |
|----------------------|------------------------------------------------------------|
|                      | for warehouses, site offices and toilet all under canopies |
| Height of Structures | 2.9 - 4.03m (1 storey)                                     |
| No. of Parking       | 1                                                          |
| Space                | for private car (5m x 2.5m)                                |
| No. of Loading/      | 1                                                          |
| Unloading Space      | for light van (5m x 2.5m)                                  |
| Operation Hours      | 8:00 a.m. to 6:00 p.m., with no operation on               |
|                      | Sundays and Public Holidays                                |

#### 8. The Site and Its Surrounding Areas (Plans A-1 to A-4b)

- 8.1 The Site is:
  - (a) accessible from Tai Shu Ha Road West to its east via a local track; and
  - (b) paved and occupied by the applied use without valid planning permission (Plans A-2 to A-4b).
- 8.2 The surrounding areas have the following characteristics (**Plans A-2** and **A-3**):
  - (a) comprise predominantly village houses and residential structures with scattered parking of vehicles, open storage/storage yards, a construction site, unused land and vacant land/structures;
  - (b) there are many residential structures in the vicinity of the Site with the nearest ones located to its immediate west; and
  - (c) the parking of vehicles and open storage/storage yards in the vicinity are suspected unauthorized developments (UDs) subject to planning enforcement action.