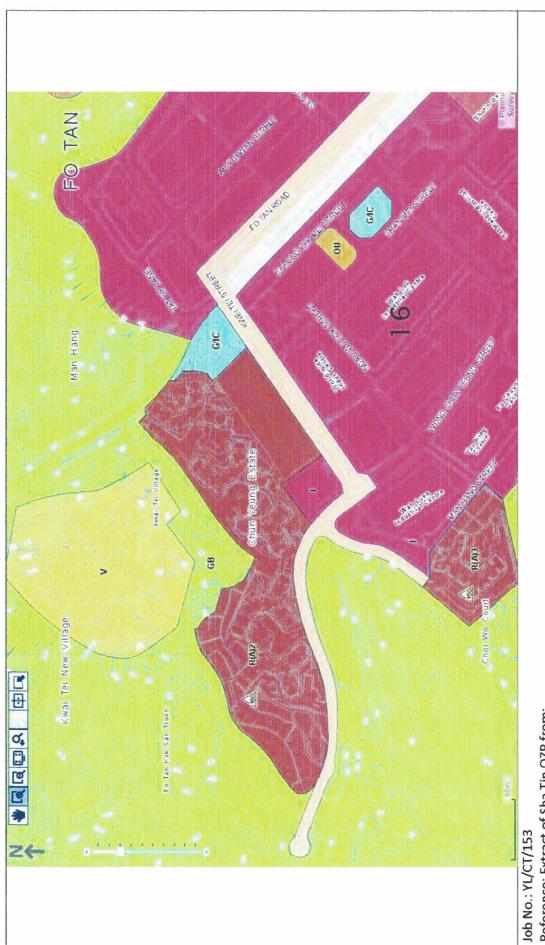

#### **APPLICATION NO. A/YL-TT/578**

Applicant : Concut Engineering Limited represented by Conrad Tang & Associates

Limited

<u>Site</u>: Lot 936 in D.D. 118, No. 66 Nam Hang Tsuen, Yuen Long, New Territories

#### 8. The Site and Its Surrounding Areas (Plans A-1 to A-4b)

- 8.1 The Site is:
  - (a) accessible from Tai Shu Ha Road West to its east via a local track; and
  - (b) paved and occupied by the applied use without valid planning permission (Plans A-2 to A-4b).
- 8.2 The surrounding areas have the following characteristics (**Plans A-2** and **A-3**):
  - (a) comprise predominantly village houses and residential structures with scattered parking of vehicles, open storage/storage yards, a construction site, unused land and vacant land/structures;
  - (b) there are many residential structures in the vicinity of the Site with the nearest ones located to its immediate west; and
  - (c) the parking of vehicles and open storage/storage yards in the vicinity are suspected unauthorized developments (UDs) subject to planning enforcement action.