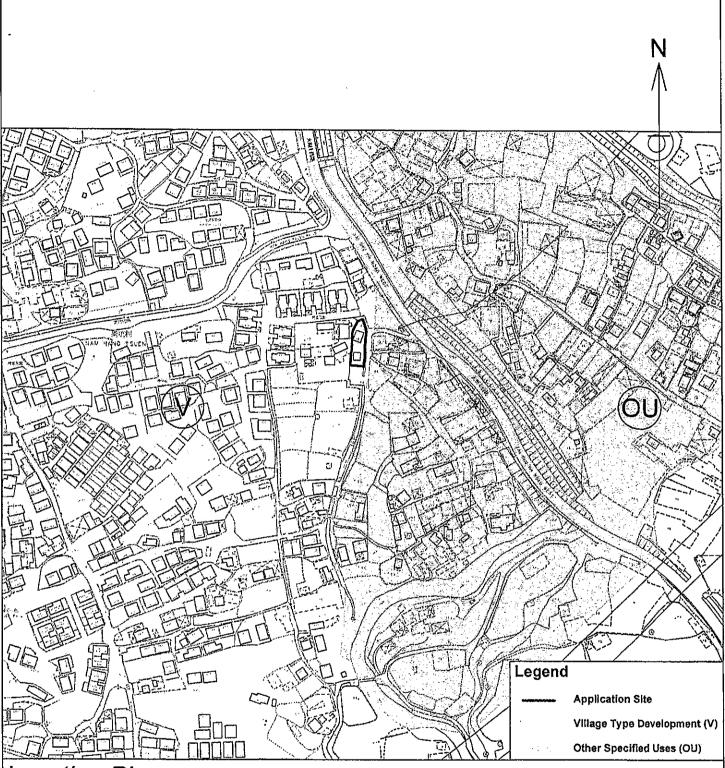

#### 1. The Proposal

- 1.1 The applicant seeks planning permission for temporary warehouse for storage of construction equipment for a period of three years at the application site (the Site) (**Plan A-1**). While the applied use is neither a Column 1 or 2 use in the "V" zone, the covering Notes of the OZP stipulate that temporary use or development of any land or building not exceeding a period of three years requires planning permission from the Town Planning Board (the Board). The Site is currently occupied by the applied use without valid planning permission (**Plans A-2 to A-4b**).
- 1.2 According to the applicant, the applied use is for storage of construction equipment, including drilling equipment and forklifts. No open storage and workshop activities will be carried out at the Site. No medium/heavy goods vehicles will be allowed to access the Site. Plans showing the vehicular access leading to the Site and site layout submitted by the applicant are at **Drawings A-1** and **A-2** respectively.
- 1.3 The major development parameters of the application are summarised as follows:

#### 6. Similar Application

There is one similar application for temporary storage of furniture and miscellaneous items for a period of three years (No. A/YL-TT/145) within the subject "V" zone, which was rejected by the Rural and New Town Planning Committee (the Committee) of the Board on 25.7.2003 mainly on the grounds that the development was not in line with the planning intention of the "V" zone; incompatible with the surrounding residential and rural character; there was no information in the submission to demonstrate that no suitable land within "OS" zones was available for the development; and setting of an undesirable precedent. Details of the application are summarised in **Appendix II** and the location of the site is shown on **Plan A-1**.

#### 8. The Site and Its Surrounding Areas (Plans A-1 to A-4b)

- 8.1 The Site is:
  - (a) accessible from Tai Shu Ha Road West to its east via a local track; and
  - (b) paved and occupied by the applied use without valid planning permission (Plans A-2 to A-4b).
- 8.2 The surrounding areas have the following characteristics (**Plans A-2** and **A-3**):
  - (a) comprise predominantly village houses and residential structures with scattered parking of vehicles, open storage/storage yards, a construction site, unused land and vacant land/structures;
  - (b) there are many residential structures in the vicinity of the Site with the nearest ones located to its immediate west; and
  - (c) the parking of vehicles and open storage/storage yards in the vicinity are suspected unauthorized developments (UDs) subject to planning enforcement action.