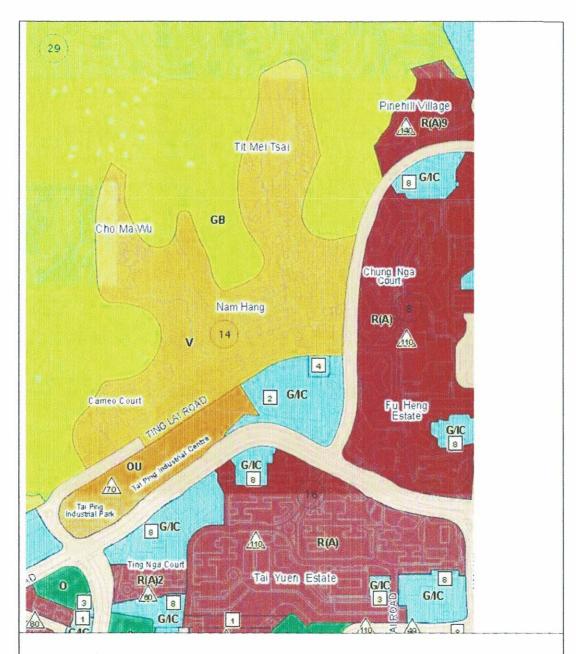

#### **APPLICATION NO. A/YL-TT/578**

Applicant : Concut Engineering Limited represented by Conrad Tang & Associates

Limited

<u>Site</u>: Lot 936 in D.D. 118, No. 66 Nam Hang Tsuen, Yuen Long, New Territories

Site Area : 265.2 m<sup>2</sup> (about)

<u>Lease</u> : Block Government Lease (demised for agricultural use)

Plan : Approved Tai Tong Outline Zoning Plan (OZP) No. S/YL-TT/18

**Zoning** : "Village Type Development" ("V")

#### 7. **Planning Intention**

The planning intention of the "V" zone is to designate both existing recognised villages and areas of land considered suitable for village expansion. Land within the zone is primarily intended for development of Small Houses by indigenous villagers. It is also intended to concentrate village type development within the zone for a more orderly development pattern, efficient use of land and provision of infrastructures and services. Selected commercial and community uses serving the needs of the villagers and in support of the village development are always permitted on the ground floor of a New Territories Exempted House. Other commercial, community and recreational uses may be permitted on application to the Board.

#### 8. The Site and Its Surrounding Areas (Plans A-1 to A-4b)

- 8.1 The Site is:
  - (a) accessible from Tai Shu Ha Road West to its east via a local track; and
  - (b) paved and occupied by the applied use without valid planning permission (Plans A-2 to A-4b).
- 8.2 The surrounding areas have the following characteristics (**Plans A-2** and **A-3**):
  - (a) comprise predominantly village houses and residential structures with scattered parking of vehicles, open storage/storage yards, a construction site, unused land and vacant land/structures;
  - (b) there are many residential structures in the vicinity of the Site with the nearest ones located to its immediate west; and
  - (c) the parking of vehicles and open storage/storage yards in the vicinity are suspected unauthorized developments (UDs) subject to planning enforcement action.