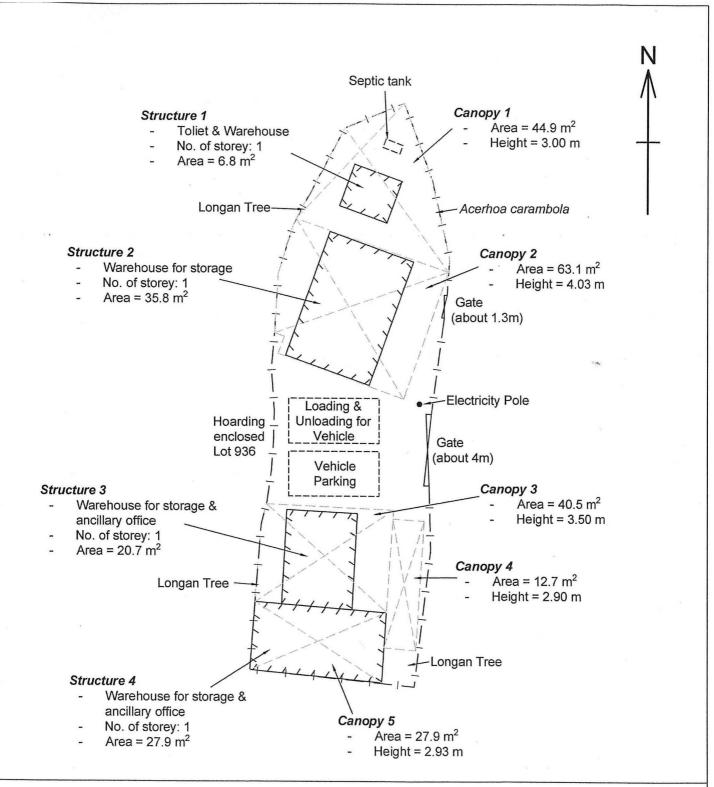

#### 1. The Proposal

- 1.1 The applicant seeks planning permission for temporary warehouse for storage of construction equipment for a period of three years at the application site (the Site) (**Plan A-1**). While the applied use is neither a Column 1 or 2 use in the "V" zone, the covering Notes of the OZP stipulate that temporary use or development of any land or building not exceeding a period of three years requires planning permission from the Town Planning Board (the Board). The Site is currently occupied by the applied use without valid planning permission (**Plans A-2 to A-4b**).
- 1.2 According to the applicant, the applied use is for storage of construction equipment, including drilling equipment and forklifts. No open storage and workshop activities will be carried out at the Site. No medium/heavy goods vehicles will be allowed to access the Site. Plans showing the vehicular access leading to the Site and site layout submitted by the applicant are at **Drawings A-1** and **A-2** respectively.
- 1.3 The major development parameters of the application are summarised as follows:

| Site Area        | About 265.2 m <sup>2</sup> |
|------------------|----------------------------|
| Total Floor Area | About 189.1 m <sup>2</sup> |

| No. of Structures    | 5                                                          |
|----------------------|------------------------------------------------------------|
|                      | for warehouses, site offices and toilet all under canopies |
| Height of Structures | 2.9 - 4.03m (1 storey)                                     |
| No. of Parking       | 1                                                          |
| Space                | for private car (5m x 2.5m)                                |
| No. of Loading/      | 1                                                          |
| Unloading Space      | for light van (5m x 2.5m)                                  |
| Operation Hours      | 8:00 a.m. to 6:00 p.m., with no operation on               |
|                      | Sundays and Public Holidays                                |