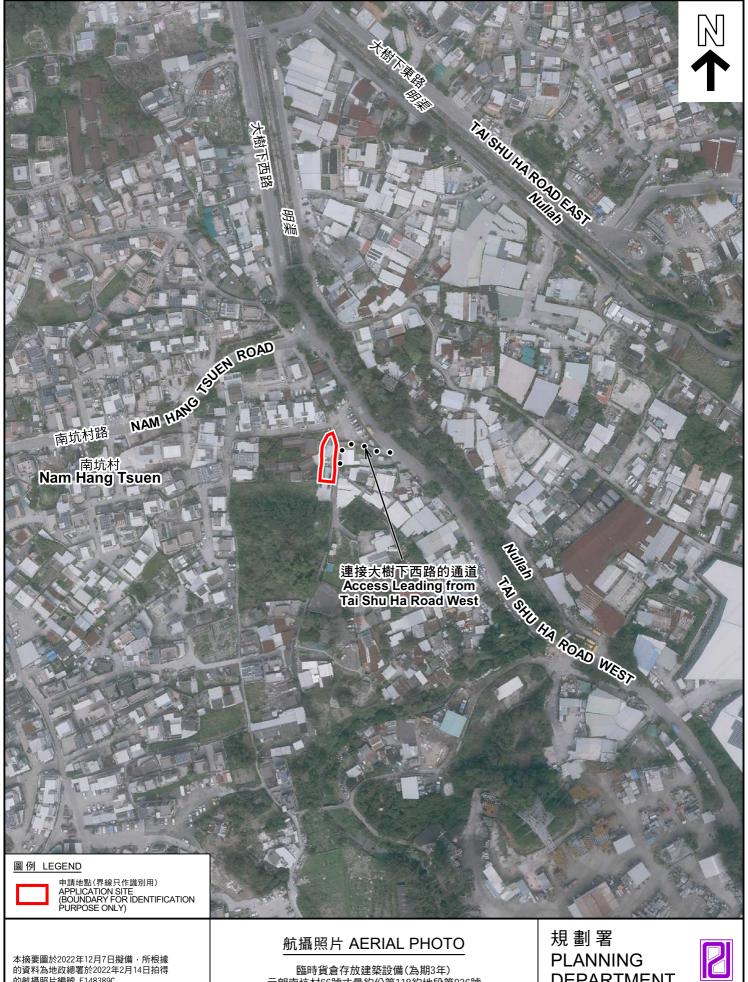

#### 8. The Site and Its Surrounding Areas (Plans A-1 to A-4b)

- 8.1 The Site is:
  - (a) accessible from Tai Shu Ha Road West to its east via a local track; and
  - (b) paved and occupied by the applied use without valid planning permission (Plans A-2 to A-4b).
- 8.2 The surrounding areas have the following characteristics (**Plans A-2** and **A-3**):
  - (a) comprise predominantly village houses and residential structures with scattered parking of vehicles, open storage/storage yards, a construction site, unused land and vacant land/structures;
  - (b) there are many residential structures in the vicinity of the Site with the nearest ones located to its immediate west; and
  - (c) the parking of vehicles and open storage/storage yards in the vicinity are suspected unauthorized developments (UDs) subject to planning enforcement action.