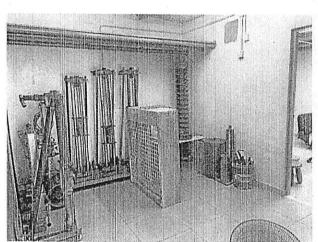

#### 8. The Site and Its Surrounding Areas (Plans A-1 to A-4b)

- 8.1 The Site is:
  - (a) accessible from Tai Shu Ha Road West to its east via a local track; and
  - (b) paved and occupied by the applied use without valid planning permission (Plans A-2 to A-4b).
- 8.2 The surrounding areas have the following characteristics (**Plans A-2** and **A-3**):
  - (a) comprise predominantly village houses and residential structures with scattered parking of vehicles, open storage/storage yards, a construction site, unused land and vacant land/structures;
  - (b) there are many residential structures in the vicinity of the Site with the nearest ones located to its immediate west; and
  - (c) the parking of vehicles and open storage/storage yards in the vicinity are suspected unauthorized developments (UDs) subject to planning enforcement action.