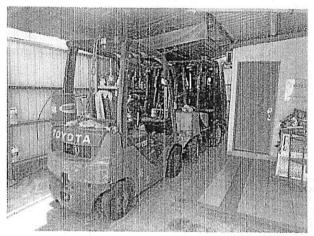

#### 8. The Site and Its Surrounding Areas (Plans A-1 to A-4b)

- 8.1 The Site is:
  - (a) accessible from Tai Shu Ha Road West to its east via a local track; and
  - (b) paved and occupied by the applied use without valid planning permission (Plans A-2 to A-4b).
- 8.2 The surrounding areas have the following characteristics (**Plans A-2** and **A-3**):
  - (a) comprise predominantly village houses and residential structures with scattered parking of vehicles, open storage/storage yards, a construction site, unused land and vacant land/structures;
  - (b) there are many residential structures in the vicinity of the Site with the nearest ones located to its immediate west; and
  - (c) the parking of vehicles and open storage/storage yards in the vicinity are suspected unauthorized developments (UDs) subject to planning enforcement action.