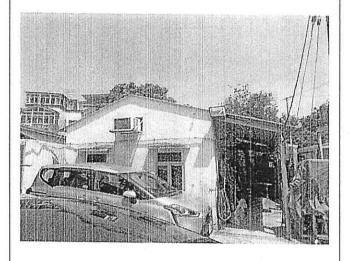

#### 1. The Proposal

- 1.1 The applicant seeks planning permission for temporary warehouse for storage of construction equipment for a period of three years at the application site (the Site) (**Plan A-1**). While the applied use is neither a Column 1 or 2 use in the "V" zone, the covering Notes of the OZP stipulate that temporary use or development of any land or building not exceeding a period of three years requires planning permission from the Town Planning Board (the Board). The Site is currently occupied by the applied use without valid planning permission (**Plans A-2 to A-4b**).
- 1.2 According to the applicant, the applied use is for storage of construction equipment, including drilling equipment and forklifts. No open storage and workshop activities will be carried out at the Site. No medium/heavy goods vehicles will be allowed to access the Site. Plans showing the vehicular access leading to the Site and site layout submitted by the applicant are at **Drawings A-1** and **A-2** respectively.
- 1.3 The major development parameters of the application are summarised as follows:

#### 8. The Site and Its Surrounding Areas (Plans A-1 to A-4b)

- 8.1 The Site is:
  - (a) accessible from Tai Shu Ha Road West to its east via a local track; and
  - (b) paved and occupied by the applied use without valid planning permission (Plans A-2 to A-4b).
- 8.2 The surrounding areas have the following characteristics (**Plans A-2** and **A-3**):
  - (a) comprise predominantly village houses and residential structures with scattered parking of vehicles, open storage/storage yards, a construction site, unused land and vacant land/structures;
  - (b) there are many residential structures in the vicinity of the Site with the nearest ones located to its immediate west; and
  - (c) the parking of vehicles and open storage/storage yards in the vicinity are suspected unauthorized developments (UDs) subject to planning enforcement action.