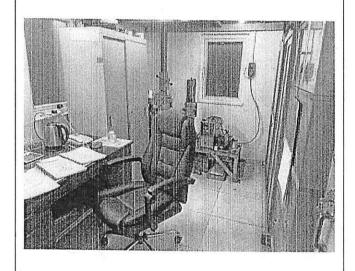

#### 8. The Site and Its Surrounding Areas (Plans A-1 to A-4b)

- 8.1 The Site is:
  - (a) accessible from Tai Shu Ha Road West to its east via a local track; and
  - (b) paved and occupied by the applied use without valid planning permission (Plans A-2 to A-4b).
- 8.2 The surrounding areas have the following characteristics (**Plans A-2** and **A-3**):
  - (a) comprise predominantly village houses and residential structures with scattered parking of vehicles, open storage/storage yards, a construction site, unused land and vacant land/structures;
  - (b) there are many residential structures in the vicinity of the Site with the nearest ones located to its immediate west; and
  - (c) the parking of vehicles and open storage/storage yards in the vicinity are suspected unauthorized developments (UDs) subject to planning enforcement action.