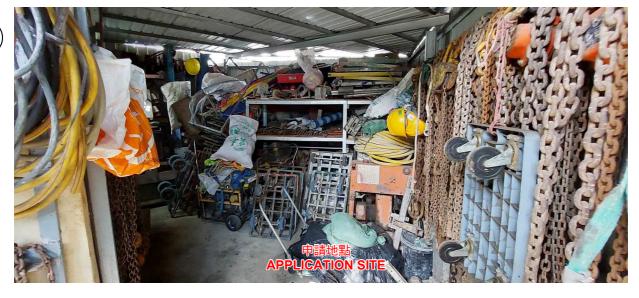

#### 1. The Proposal

- 1.1 The applicant seeks planning permission for temporary warehouse for storage of construction equipment for a period of three years at the application site (the Site) (**Plan A-1**). While the applied use is neither a Column 1 or 2 use in the "V" zone, the covering Notes of the OZP stipulate that temporary use or development of any land or building not exceeding a period of three years requires planning permission from the Town Planning Board (the Board). The Site is currently occupied by the applied use without valid planning permission (**Plans A-2 to A-4b**).
- 1.2 According to the applicant, the applied use is for storage of construction equipment, including drilling equipment and forklifts. No open storage and workshop activities will be carried out at the Site. No medium/heavy goods vehicles will be allowed to access the Site. Plans showing the vehicular access leading to the Site and site layout submitted by the applicant are at **Drawings A-1** and **A-2** respectively.
- 1.3 The major development parameters of the application are summarised as follows:

#### 8. The Site and Its Surrounding Areas (Plans A-1 to A-4b)

- 8.1 The Site is:
  - (a) accessible from Tai Shu Ha Road West to its east via a local track; and
  - (b) paved and occupied by the applied use without valid planning permission (Plans A-2 to A-4b).
- 8.2 The surrounding areas have the following characteristics (**Plans A-2** and **A-3**):
  - (a) comprise predominantly village houses and residential structures with scattered parking of vehicles, open storage/storage yards, a construction site, unused land and vacant land/structures;
  - (b) there are many residential structures in the vicinity of the Site with the nearest ones located to its immediate west; and
  - (c) the parking of vehicles and open storage/storage yards in the vicinity are suspected unauthorized developments (UDs) subject to planning enforcement action.