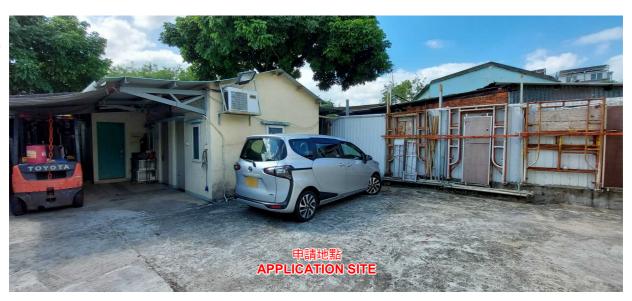

#### 1. The Proposal

- 1.1 The applicant seeks planning permission for temporary warehouse for storage of construction equipment for a period of three years at the application site (the Site) (**Plan A-1**). While the applied use is neither a Column 1 or 2 use in the "V" zone, the covering Notes of the OZP stipulate that temporary use or development of any land or building not exceeding a period of three years requires planning permission from the Town Planning Board (the Board). The Site is currently occupied by the applied use without valid planning permission (**Plans A-2 to A-4b**).
- 1.2 According to the applicant, the applied use is for storage of construction equipment, including drilling equipment and forklifts. No open storage and workshop activities will be carried out at the Site. No medium/heavy goods vehicles will be allowed to access the Site. Plans showing the vehicular access leading to the Site and site layout submitted by the applicant are at **Drawings A-1** and **A-2** respectively.
- 1.3 The major development parameters of the application are summarised as follows:

| Site Area        | About 265.2 m <sup>2</sup> |
|------------------|----------------------------|
| Total Floor Area | About 189.1 m <sup>2</sup> |

| No. of Structures    | 5                                                          |
|----------------------|------------------------------------------------------------|
|                      | for warehouses, site offices and toilet all under canopies |
| Height of Structures | 2.9 - 4.03m (1 storey)                                     |
| No. of Parking       | 1                                                          |
| Space                | for private car (5m x 2.5m)                                |
| No. of Loading/      | 1                                                          |
| Unloading Space      | for light van (5m x 2.5m)                                  |
| Operation Hours      | 8:00 a.m. to 6:00 p.m., with no operation on               |
|                      | Sundays and Public Holidays                                |

#### 8. The Site and Its Surrounding Areas (Plans A-1 to A-4b)

- 8.1 The Site is:
  - (a) accessible from Tai Shu Ha Road West to its east via a local track; and
  - (b) paved and occupied by the applied use without valid planning permission (Plans A-2 to A-4b).
- 8.2 The surrounding areas have the following characteristics (**Plans A-2** and **A-3**):
  - (a) comprise predominantly village houses and residential structures with scattered parking of vehicles, open storage/storage yards, a construction site, unused land and vacant land/structures;
  - (b) there are many residential structures in the vicinity of the Site with the nearest ones located to its immediate west; and
  - (c) the parking of vehicles and open storage/storage yards in the vicinity are suspected unauthorized developments (UDs) subject to planning enforcement action.