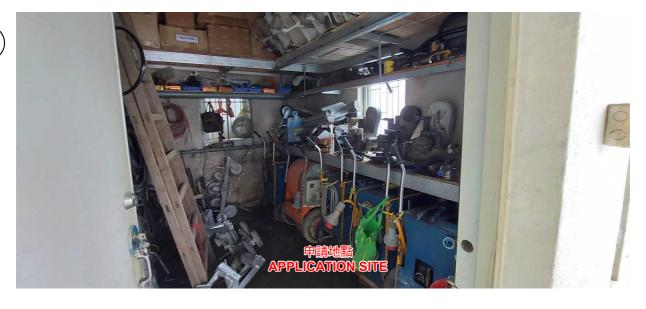

#### 1. The Proposal

- 1.1 The applicant seeks planning permission for temporary warehouse for storage of construction equipment for a period of three years at the application site (the Site) (**Plan A-1**). While the applied use is neither a Column 1 or 2 use in the "V" zone, the covering Notes of the OZP stipulate that temporary use or development of any land or building not exceeding a period of three years requires planning permission from the Town Planning Board (the Board). The Site is currently occupied by the applied use without valid planning permission (**Plans A-2 to A-4b**).
- 1.2 According to the applicant, the applied use is for storage of construction equipment, including drilling equipment and forklifts. No open storage and workshop activities will be carried out at the Site. No medium/heavy goods vehicles will be allowed to access the Site. Plans showing the vehicular access leading to the Site and site layout submitted by the applicant are at **Drawings A-1** and **A-2** respectively.
- 1.3 The major development parameters of the application are summarised as follows:

#### 8. The Site and Its Surrounding Areas (Plans A-1 to A-4b)

- 8.1 The Site is:
  - (a) accessible from Tai Shu Ha Road West to its east via a local track; and
  - (b) paved and occupied by the applied use without valid planning permission (Plans A-2 to A-4b).
- 8.2 The surrounding areas have the following characteristics (**Plans A-2** and **A-3**):
  - (a) comprise predominantly village houses and residential structures with scattered parking of vehicles, open storage/storage yards, a construction site, unused land and vacant land/structures;
  - (b) there are many residential structures in the vicinity of the Site with the nearest ones located to its immediate west; and
  - (c) the parking of vehicles and open storage/storage yards in the vicinity are suspected unauthorized developments (UDs) subject to planning enforcement action.