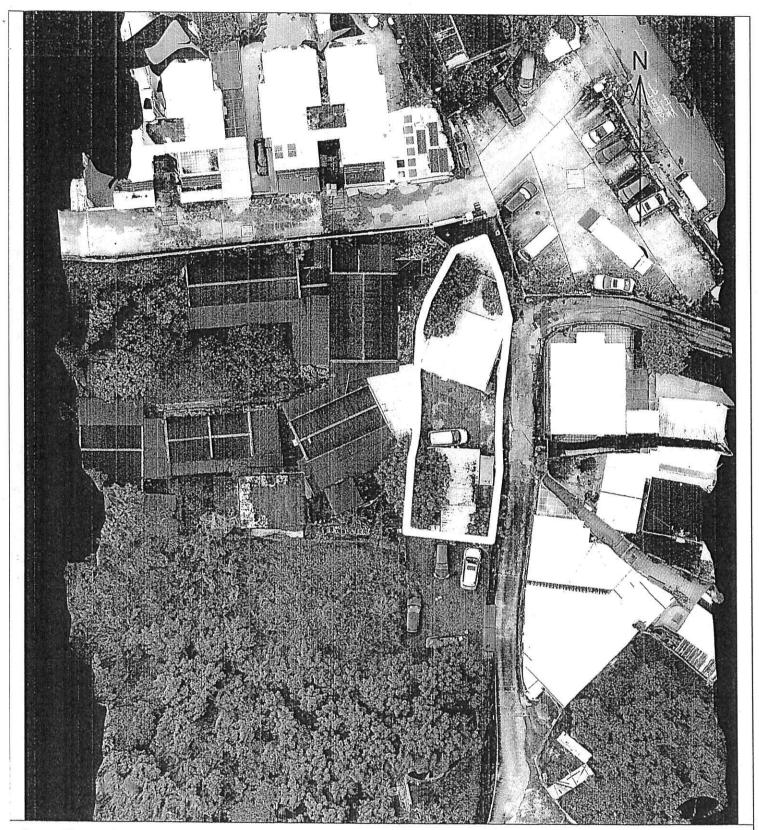

#### 8. The Site and Its Surrounding Areas (Plans A-1 to A-4b)

- 8.1 The Site is:
  - (a) accessible from Tai Shu Ha Road West to its east via a local track; and
  - (b) paved and occupied by the applied use without valid planning permission (Plans A-2 to A-4b).
- 8.2 The surrounding areas have the following characteristics (**Plans A-2** and **A-3**):
  - (a) comprise predominantly village houses and residential structures with scattered parking of vehicles, open storage/storage yards, a construction site, unused land and vacant land/structures;
  - (b) there are many residential structures in the vicinity of the Site with the nearest ones located to its immediate west; and
  - (c) the parking of vehicles and open storage/storage yards in the vicinity are suspected unauthorized developments (UDs) subject to planning enforcement action.