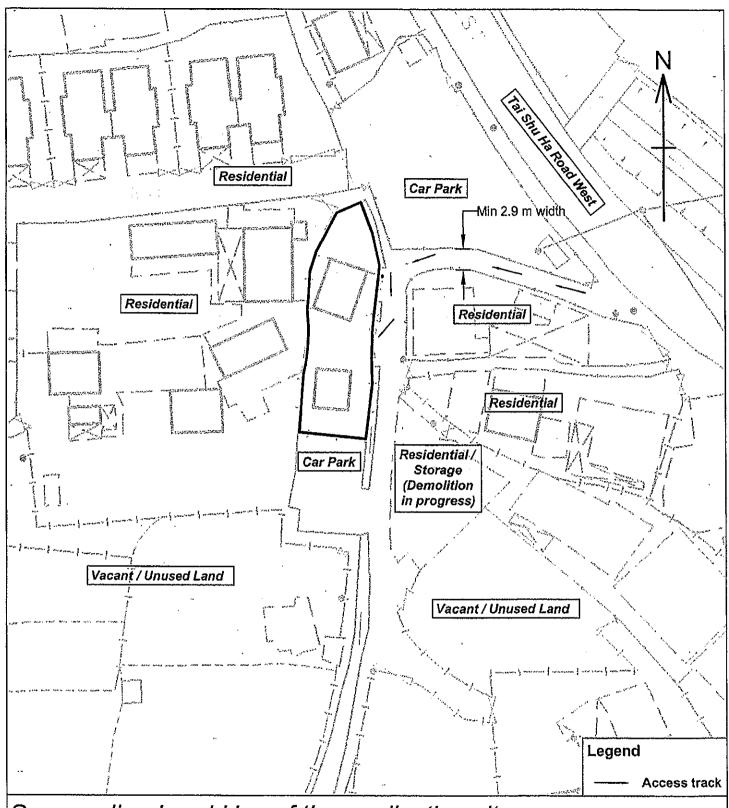

#### 8. The Site and Its Surrounding Areas (Plans A-1 to A-4b)

- 8.1 The Site is:
  - (a) accessible from Tai Shu Ha Road West to its east via a local track; and
  - (b) paved and occupied by the applied use without valid planning permission (Plans A-2 to A-4b).
- 8.2 The surrounding areas have the following characteristics (**Plans A-2** and **A-3**):
  - (a) comprise predominantly village houses and residential structures with scattered parking of vehicles, open storage/storage yards, a construction site, unused land and vacant land/structures;
  - (b) there are many residential structures in the vicinity of the Site with the nearest ones located to its immediate west; and
  - (c) the parking of vehicles and open storage/storage yards in the vicinity are suspected unauthorized developments (UDs) subject to planning enforcement action.

#### **Traffic**

- 9.2.2 Comments of the Commissioner for Transport (C for T):
  - (a) since the Tai Shu Ha Road West/Tai Kei Leng Road junction is very busy during peak hours, any traffic flow induced on this junction during peak hours is undesirable;
  - (b) the applicant should provide hourly trip generation and trip attraction of the applied development;
  - (c) the applicant should specify the size and headroom of the proposed parking spaces and loading/unloading (L/UL) area; and
  - (d) the local track leading to the Site is not under her purview.