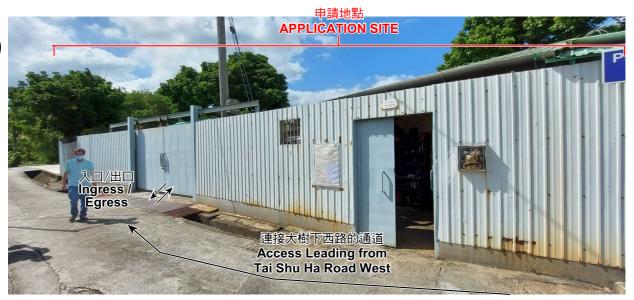

#### 1. The Proposal

- 1.1 The applicant seeks planning permission for temporary warehouse for storage of construction equipment for a period of three years at the application site (the Site) (**Plan A-1**). While the applied use is neither a Column 1 or 2 use in the "V" zone, the covering Notes of the OZP stipulate that temporary use or development of any land or building not exceeding a period of three years requires planning permission from the Town Planning Board (the Board). The Site is currently occupied by the applied use without valid planning permission (**Plans A-2 to A-4b**).
- 1.2 According to the applicant, the applied use is for storage of construction equipment, including drilling equipment and forklifts. No open storage and workshop activities will be carried out at the Site. No medium/heavy goods vehicles will be allowed to access the Site. Plans showing the vehicular access leading to the Site and site layout submitted by the applicant are at **Drawings A-1** and **A-2** respectively.
- 1.3 The major development parameters of the application are summarised as follows:

#### 8. The Site and Its Surrounding Areas (Plans A-1 to A-4b)

- 8.1 The Site is:
  - (a) accessible from Tai Shu Ha Road West to its east via a local track; and
  - (b) paved and occupied by the applied use without valid planning permission (Plans A-2 to A-4b).
- 8.2 The surrounding areas have the following characteristics (**Plans A-2** and **A-3**):
  - (a) comprise predominantly village houses and residential structures with scattered parking of vehicles, open storage/storage yards, a construction site, unused land and vacant land/structures;
  - (b) there are many residential structures in the vicinity of the Site with the nearest ones located to its immediate west; and
  - (c) the parking of vehicles and open storage/storage yards in the vicinity are suspected unauthorized developments (UDs) subject to planning enforcement action.

#### **Traffic**

- 9.2.2 Comments of the Commissioner for Transport (C for T):
  - (a) since the Tai Shu Ha Road West/Tai Kei Leng Road junction is very busy during peak hours, any traffic flow induced on this junction during peak hours is undesirable;
  - (b) the applicant should provide hourly trip generation and trip attraction of the applied development;
  - (c) the applicant should specify the size and headroom of the proposed parking spaces and loading/unloading (L/UL) area; and
  - (d) the local track leading to the Site is not under her purview.