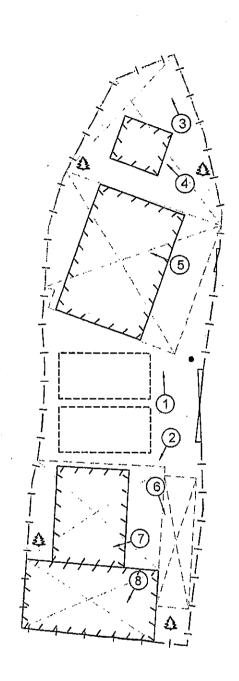

#### 1. The Proposal

- 1.1 The applicant seeks planning permission for temporary warehouse for storage of construction equipment for a period of three years at the application site (the Site) (**Plan A-1**). While the applied use is neither a Column 1 or 2 use in the "V" zone, the covering Notes of the OZP stipulate that temporary use or development of any land or building not exceeding a period of three years requires planning permission from the Town Planning Board (the Board). The Site is currently occupied by the applied use without valid planning permission (**Plans A-2 to A-4b**).
- 1.2 According to the applicant, the applied use is for storage of construction equipment, including drilling equipment and forklifts. No open storage and workshop activities will be carried out at the Site. No medium/heavy goods vehicles will be allowed to access the Site. Plans showing the vehicular access leading to the Site and site layout submitted by the applicant are at **Drawings A-1** and **A-2** respectively.
- 1.3 The major development parameters of the application are summarised as follows:

#### 6. Similar Application

There is one similar application for temporary storage of furniture and miscellaneous items for a period of three years (No. A/YL-TT/145) within the subject "V" zone, which was rejected by the Rural and New Town Planning Committee (the Committee) of the Board on 25.7.2003 mainly on the grounds that the development was not in line with the planning intention of the "V" zone; incompatible with the surrounding residential and rural character; there was no information in the submission to demonstrate that no suitable land within "OS" zones was available for the development; and setting of an undesirable precedent. Details of the application are summarised in **Appendix II** and the location of the site is shown on **Plan A-1**.

#### 8. The Site and Its Surrounding Areas (Plans A-1 to A-4b)

- 8.1 The Site is:
  - (a) accessible from Tai Shu Ha Road West to its east via a local track; and
  - (b) paved and occupied by the applied use without valid planning permission (Plans A-2 to A-4b).
- 8.2 The surrounding areas have the following characteristics (**Plans A-2** and **A-3**):
  - (a) comprise predominantly village houses and residential structures with scattered parking of vehicles, open storage/storage yards, a construction site, unused land and vacant land/structures;
  - (b) there are many residential structures in the vicinity of the Site with the nearest ones located to its immediate west; and
  - (c) the parking of vehicles and open storage/storage yards in the vicinity are suspected unauthorized developments (UDs) subject to planning enforcement action.