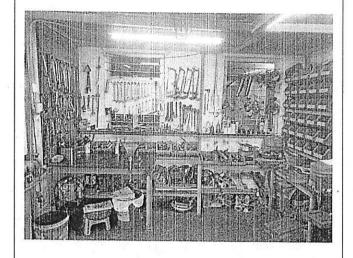

#### 8. The Site and Its Surrounding Areas (Plans A-1 to A-4b)

- 8.1 The Site is:
  - (a) accessible from Tai Shu Ha Road West to its east via a local track; and
  - (b) paved and occupied by the applied use without valid planning permission (Plans A-2 to A-4b).
- 8.2 The surrounding areas have the following characteristics (**Plans A-2** and **A-3**):
  - (a) comprise predominantly village houses and residential structures with scattered parking of vehicles, open storage/storage yards, a construction site, unused land and vacant land/structures;
  - (b) there are many residential structures in the vicinity of the Site with the nearest ones located to its immediate west; and
  - (c) the parking of vehicles and open storage/storage yards in the vicinity are suspected unauthorized developments (UDs) subject to planning enforcement action.