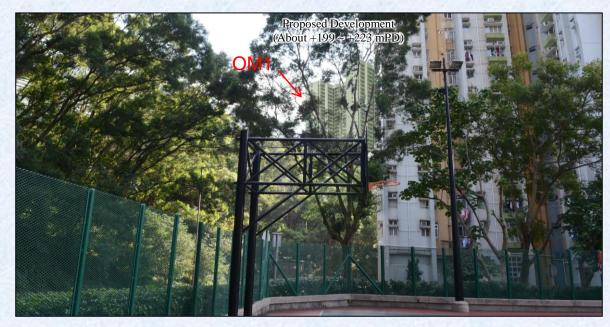

## I. Amendments to Matters shown on the Plan

- Item A Rezoning of a site to the east of Cheung Muk Tau Village from "Green Belt" ("GB") to "Residential (Group A)11" ("R(A)11") with stipulation of building height restriction.
- Item B1 Rezoning of a site to the west of Cheung Muk Tau Village from "GB" to "R(A)11" with stipulation of building height restriction.
- Item B2 Rezoning of a strip of land abutting Ma On Shan Bypass and to the further west of Cheung Muk Tau Village from "GB" to an area shown as 'Road'.
- Item C Rezoning of a site at the lower and northern end of Ma On Shan Tsuen Road from "GB" to "Government, Institution or Community" ("G/IC") with stipulation of building height restriction.
- Item D Rezoning of a site at the lower end and on the eastern side of Ma On Shan Tsuen Road from "GB" to "R(A)11" with stipulation of building height restriction.
- Item E Rezoning of a site at the lower end and on the western side of Ma On Shan Tsuen Road from "GB" to "G/IC" with stipulation of building height restriction.
- Item F Rezoning of a site at the upper end and on the eastern side of Ma On Shan Tsuen Road from "GB" to "G/IC" with stipulation of building height restriction.
- Item G Rezoning of a site at the upper end and on the western side of Ma On Shan Tsuen Road from "GB" to "Residential (Group B)6" ("R(B)6") with stipulation of building height restriction.
- Item H Rezoning of a site to the south-east of Chevalier Garden from "GB" to "Other Specified Uses" annotated "Sewage Treatment Works".