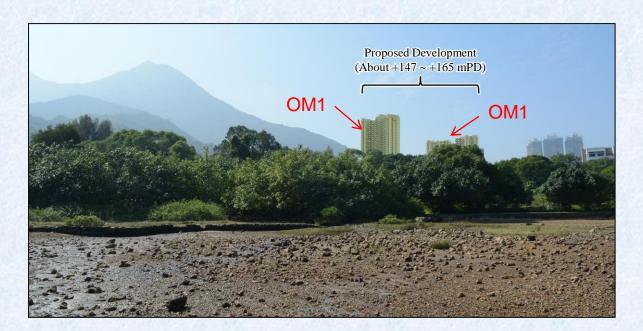

## I. Amendments to Matters shown on the Plan

- Item A Rezoning of a site to the east of Cheung Muk Tau Village from "Green Belt" ("GB") to "Residential (Group A)11" ("R(A)11") with stipulation of building height restriction.
- Item B1 Rezoning of a site to the west of Cheung Muk Tau Village from "GB" to "R(A)11" with stipulation of building height restriction.
- Item B2 Rezoning of a strip of land abutting Ma On Shan Bypass and to the further west of Cheung Muk Tau Village from "GB" to an area shown as 'Road'.
- Item C Rezoning of a site at the lower and northern end of Ma On Shan Tsuen Road from "GB" to "Government, Institution or Community" ("G/IC") with stipulation of building height restriction.
- Item D Rezoning of a site at the lower end and on the eastern side of Ma On Shan Tsuen Road from "GB" to "R(A)11" with stipulation of building height restriction.
- Item E Rezoning of a site at the lower end and on the western side of Ma On Shan Tsuen Road from "GB" to "G/IC" with stipulation of building height restriction.
- Item F Rezoning of a site at the upper end and on the eastern side of Ma On Shan Tsuen Road from "GB" to "G/IC" with stipulation of building height restriction.
- Item G Rezoning of a site at the upper end and on the western side of Ma On Shan Tsuen Road from "GB" to "Residential (Group B)6" ("R(B)6") with stipulation of building height restriction.
- Item H Rezoning of a site to the south-east of Chevalier Garden from "GB" to "Other Specified Uses" annotated "Sewage Treatment Works".