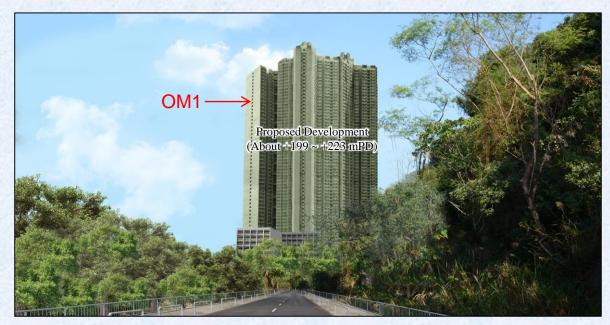

## I. Amendments to Matters shown on the Plan

- Item A Rezoning of a site to the east of Cheung Muk Tau Village from "Green Belt" ("GB") to "Residential (Group A)11" ("R(A)11") with stipulation of building height restriction.
- Item B1 Rezoning of a site to the west of Cheung Muk Tau Village from "GB" to "R(A)11" with stipulation of building height restriction.
- Item B2 Rezoning of a strip of land abutting Ma On Shan Bypass and to the further west of Cheung Muk Tau Village from "GB" to an area shown as 'Road'.
- Item C Rezoning of a site at the lower and northern end of Ma On Shan Tsuen Road from "GB" to "Government, Institution or Community" ("G/IC") with stipulation of building height restriction.
- Item D Rezoning of a site at the lower end and on the eastern side of Ma On Shan Tsuen Road from "GB" to "R(A)11" with stipulation of building height restriction.
- Item E Rezoning of a site at the lower end and on the western side of Ma On Shan Tsuen Road from "GB" to "G/IC" with stipulation of building height restriction.
- Item F Rezoning of a site at the upper end and on the eastern side of Ma On Shan Tsuen Road from "GB" to "G/IC" with stipulation of building height restriction.
- Item G Rezoning of a site at the upper end and on the western side of Ma On Shan Tsuen Road from "GB" to "Residential (Group B)6" ("R(B)6") with stipulation of building height restriction.
- Item H Rezoning of a site to the south-east of Chevalier Garden from "GB" to "Other Specified Uses" annotated "Sewage Treatment Works".