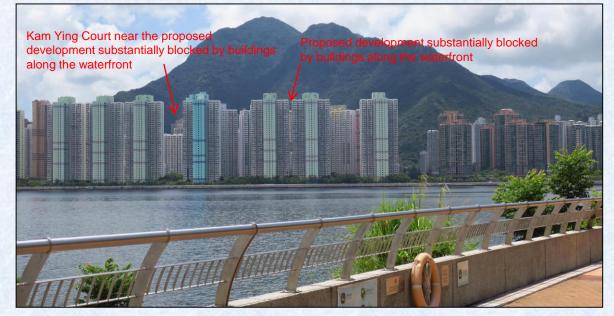

## I. Amendments to Matters shown on the Plan

- Item A Rezoning of a site to the east of Cheung Muk Tau Village from "Green Belt" ("GB") to "Residential (Group A)11" ("R(A)11") with stipulation of building height restriction.
- Item B1 Rezoning of a site to the west of Cheung Muk Tau Village from "GB" to "R(A)11" with stipulation of building height restriction.
- Item B2 Rezoning of a strip of land abutting Ma On Shan Bypass and to the further west of Cheung Muk Tau Village from "GB" to an area shown as 'Road'.
- Item C Rezoning of a site at the lower and northern end of Ma On Shan Tsuen Road from "GB" to "Government, Institution or Community" ("G/IC") with stipulation of building height restriction.
- Item D Rezoning of a site at the lower end and on the eastern side of Ma On Shan Tsuen Road from "GB" to "R(A)11" with stipulation of building height restriction.
- Item E Rezoning of a site at the lower end and on the western side of Ma On Shan Tsuen Road from "GB" to "G/IC" with stipulation of building height restriction.
- Item F Rezoning of a site at the upper end and on the eastern side of Ma On Shan Tsuen Road from "GB" to "G/IC" with stipulation of building height restriction.
- Item G Rezoning of a site at the upper end and on the western side of Ma On Shan Tsuen Road from "GB" to "Residential (Group B)6" ("R(B)6") with stipulation of building height restriction.
- Item H Rezoning of a site to the south-east of Chevalier Garden from "GB" to "Other Specified Uses" annotated "Sewage Treatment Works".