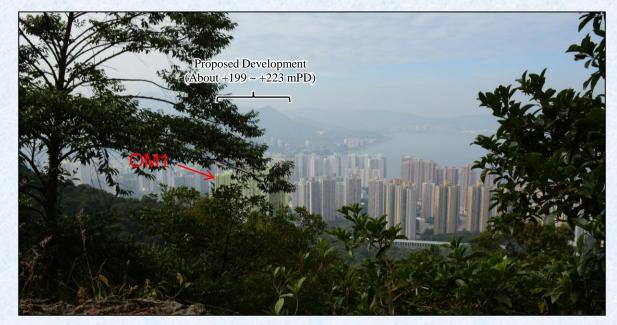

## I. Amendments to Matters shown on the Plan

- Item A Rezoning of a site to the east of Cheung Muk Tau Village from "Green Belt" ("GB") to "Residential (Group A)11" ("R(A)11") with stipulation of building height restriction.
- Item B1 Rezoning of a site to the west of Cheung Muk Tau Village from "GB" to "R(A)11" with stipulation of building height restriction.
- Item B2 Rezoning of a strip of land abutting Ma On Shan Bypass and to the further west of Cheung Muk Tau Village from "GB" to an area shown as 'Road'.
- Item C Rezoning of a site at the lower and northern end of Ma On Shan Tsuen Road from "GB" to "Government, Institution or Community" ("G/IC") with stipulation of building height restriction.
- Item D Rezoning of a site at the lower end and on the eastern side of Ma On Shan Tsuen Road from "GB" to "R(A)11" with stipulation of building height restriction.
- Item E Rezoning of a site at the lower end and on the western side of Ma On Shan Tsuen Road from "GB" to "G/IC" with stipulation of building height restriction.
- Item F Rezoning of a site at the upper end and on the eastern side of Ma On Shan Tsuen Road from "GB" to "G/IC" with stipulation of building height restriction.
- Item G Rezoning of a site at the upper end and on the western side of Ma On Shan Tsuen Road from "GB" to "Residential (Group B)6" ("R(B)6") with stipulation of building height restriction.
- Item H Rezoning of a site to the south-east of Chevalier Garden from "GB" to "Other Specified Uses" annotated "Sewage Treatment Works".