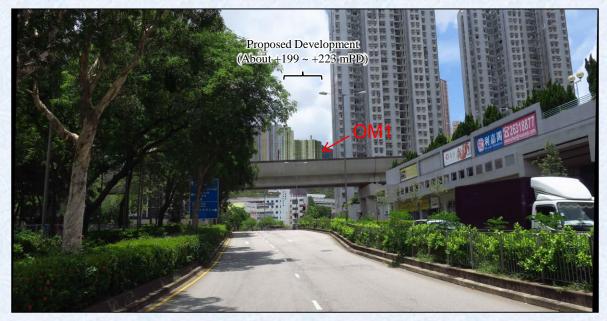

## I. Amendments to Matters shown on the Plan

- Item A Rezoning of a site to the east of Cheung Muk Tau Village from "Green Belt" ("GB") to "Residential (Group A)11" ("R(A)11") with stipulation of building height restriction.
- Item B1 Rezoning of a site to the west of Cheung Muk Tau Village from "GB" to "R(A)11" with stipulation of building height restriction.
- Item B2 Rezoning of a strip of land abutting Ma On Shan Bypass and to the further west of Cheung Muk Tau Village from "GB" to an area shown as 'Road'.
- Item C Rezoning of a site at the lower and northern end of Ma On Shan Tsuen Road from "GB" to "Government, Institution or Community" ("G/IC") with stipulation of building height restriction.
- Item D Rezoning of a site at the lower end and on the eastern side of Ma On Shan Tsuen Road from "GB" to "R(A)11" with stipulation of building height restriction.
- Item E Rezoning of a site at the lower end and on the western side of Ma On Shan Tsuen Road from "GB" to "G/IC" with stipulation of building height restriction.
- Item F Rezoning of a site at the upper end and on the eastern side of Ma On Shan Tsuen Road from "GB" to "G/IC" with stipulation of building height restriction.
- Item G Rezoning of a site at the upper end and on the western side of Ma On Shan Tsuen Road from "GB" to "Residential (Group B)6" ("R(B)6") with stipulation of building height restriction.
- Item H Rezoning of a site to the south-east of Chevalier Garden from "GB" to "Other Specified Uses" annotated "Sewage Treatment Works".