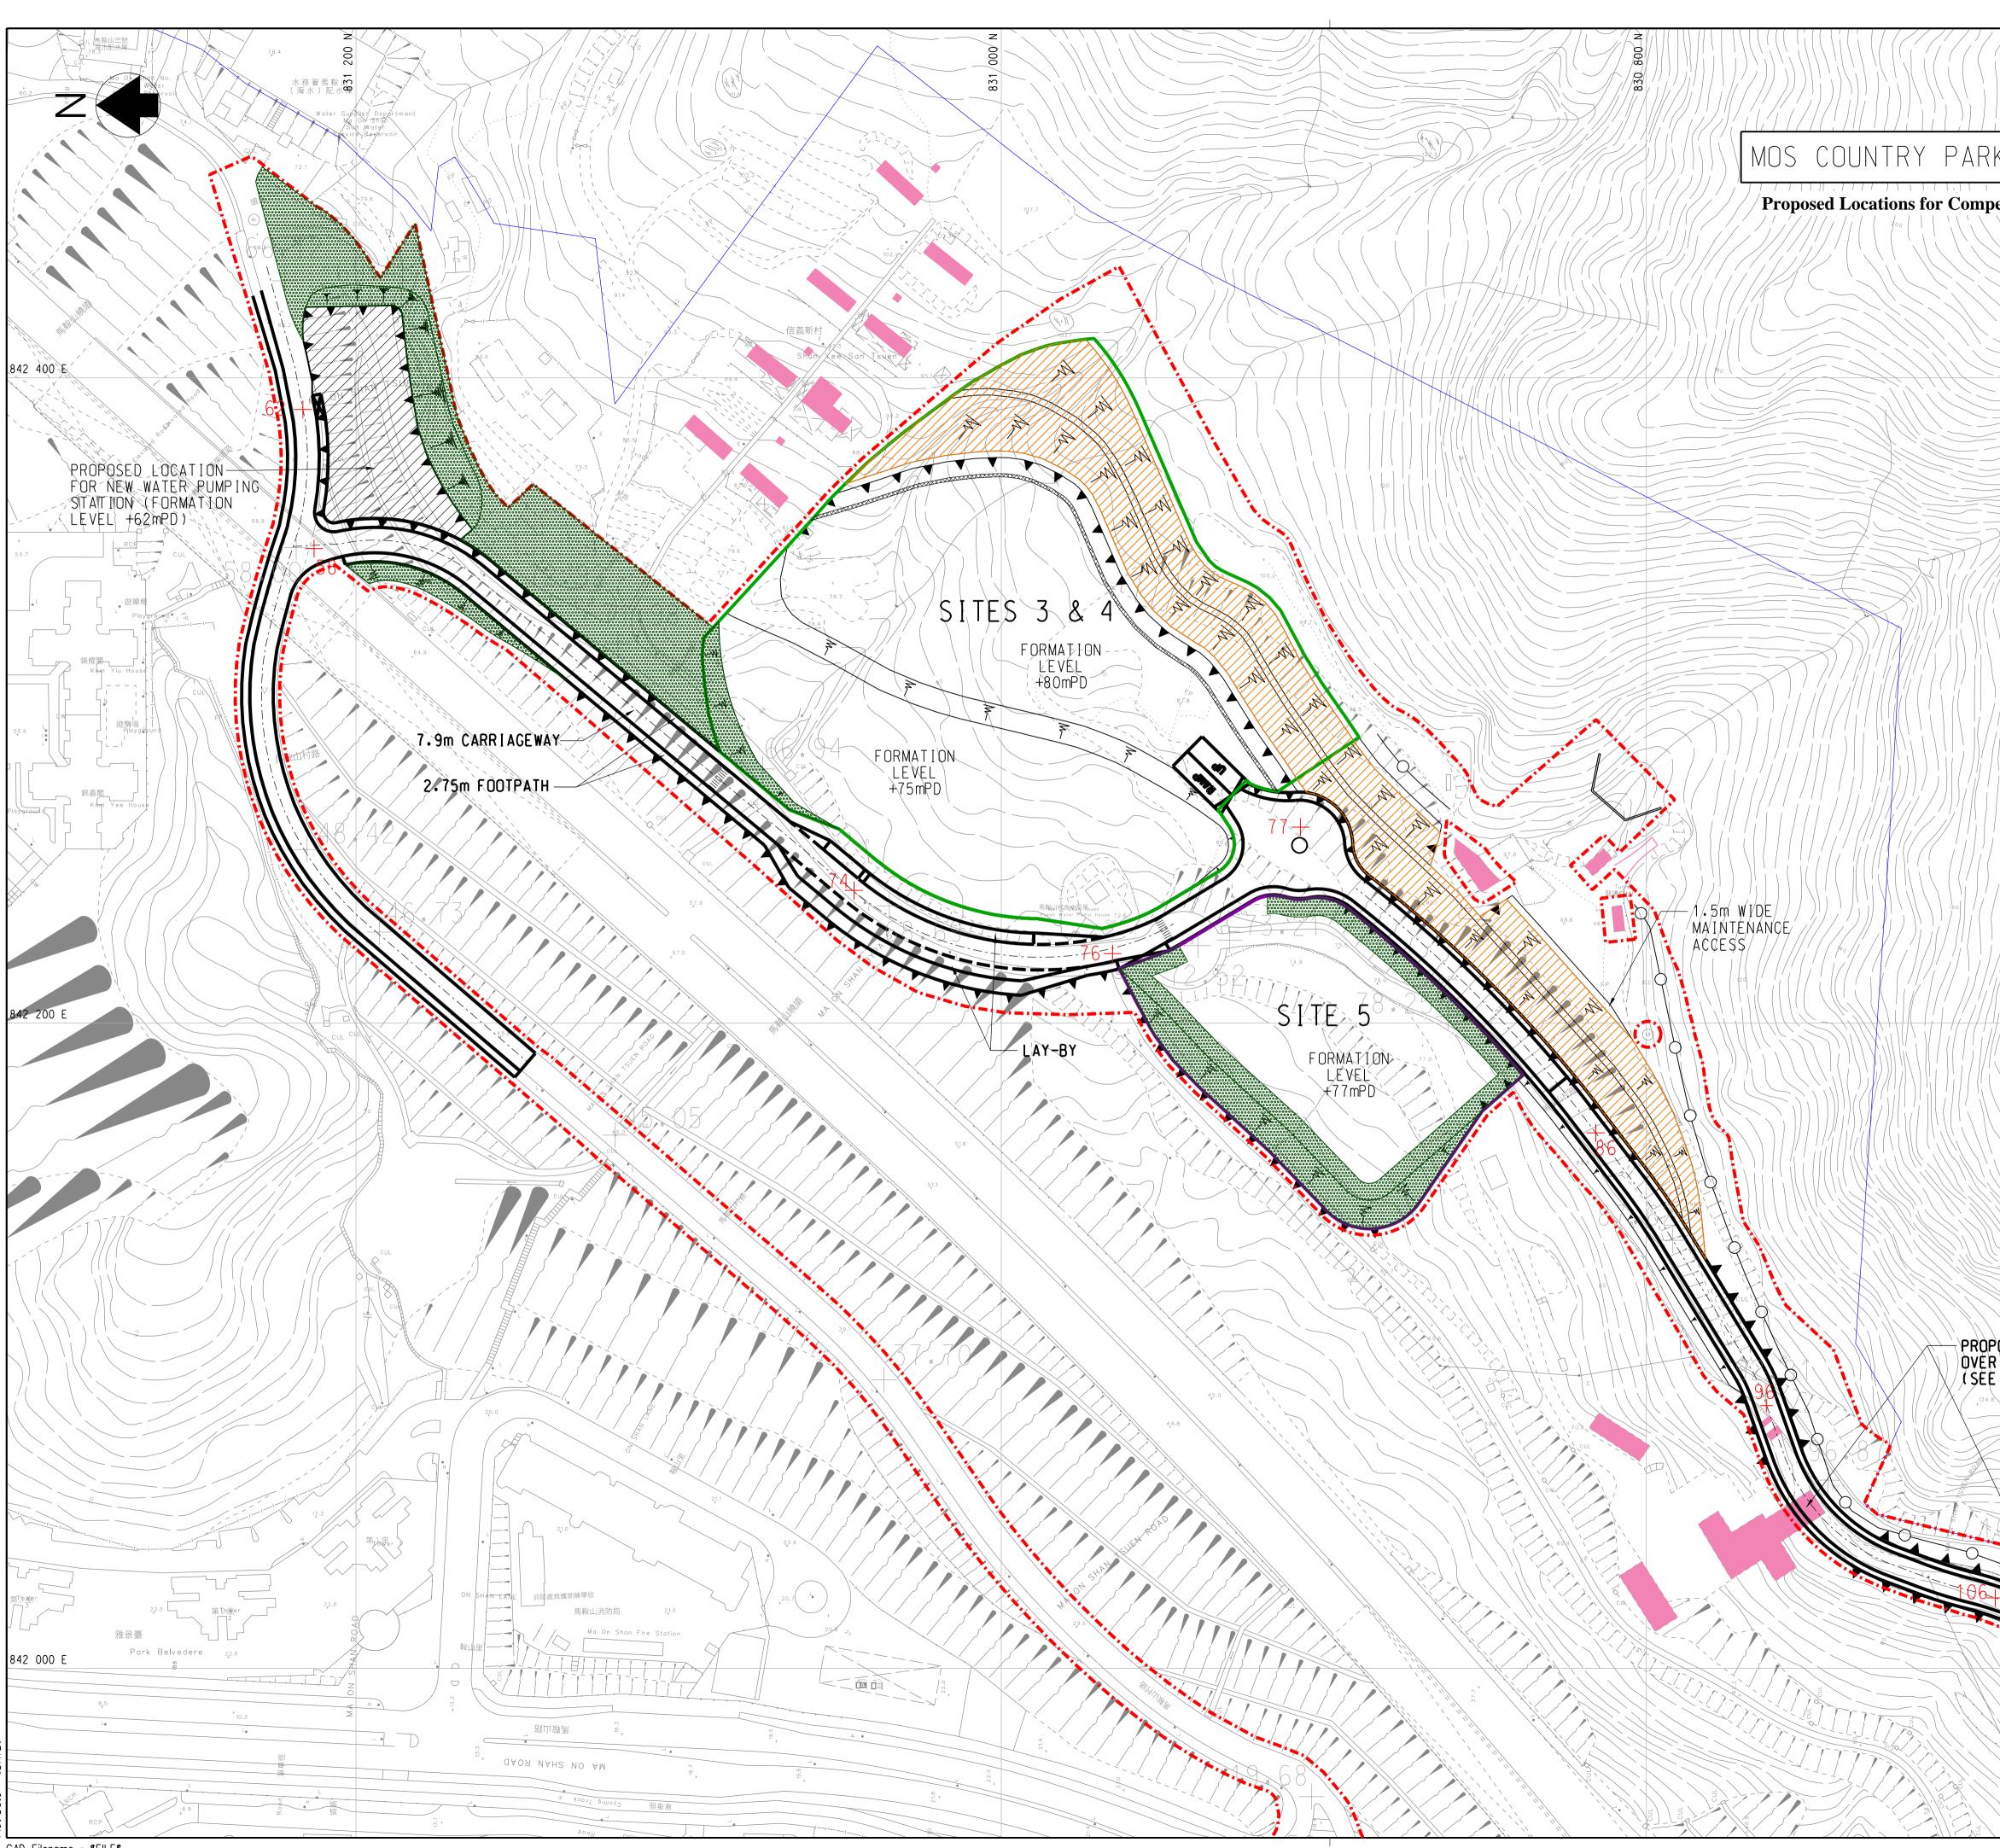

## I. Amendments to Matters shown on the Plan

- Item A Rezoning of a site to the east of Cheung Muk Tau Village from "Green Belt" ("GB") to "Residential (Group A)11" ("R(A)11") with stipulation of building height restriction.
- Item B1 Rezoning of a site to the west of Cheung Muk Tau Village from "GB" to "R(A)11" with stipulation of building height restriction.
- Item B2 Rezoning of a strip of land abutting Ma On Shan Bypass and to the further west of Cheung Muk Tau Village from "GB" to an area shown as 'Road'.
- Item C Rezoning of a site at the lower and northern end of Ma On Shan Tsuen Road from "GB" to "Government, Institution or Community" ("G/IC") with stipulation of building height restriction.
- Item D Rezoning of a site at the lower end and on the eastern side of Ma On Shan Tsuen Road from "GB" to "R(A)11" with stipulation of building height restriction.
- Item E Rezoning of a site at the lower end and on the western side of Ma On Shan Tsuen Road from "GB" to "G/IC" with stipulation of building height restriction.
- Item F Rezoning of a site at the upper end and on the eastern side of Ma On Shan Tsuen Road from "GB" to "G/IC" with stipulation of building height restriction.
- Item G Rezoning of a site at the upper end and on the western side of Ma On Shan Tsuen Road from "GB" to "Residential (Group B)6" ("R(B)6") with stipulation of building height restriction.
- Item H Rezoning of a site to the south-east of Chevalier Garden from "GB" to "Other Specified Uses" annotated "Sewage Treatment Works".