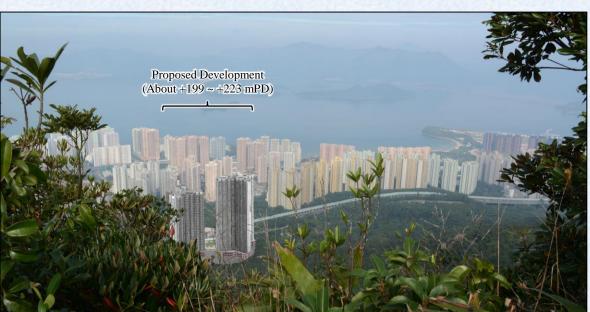

## I. Amendments to Matters shown on the Plan

- Item A Rezoning of a site to the east of Cheung Muk Tau Village from "Green Belt" ("GB") to "Residential (Group A)11" ("R(A)11") with stipulation of building height restriction.
- Item B1 Rezoning of a site to the west of Cheung Muk Tau Village from "GB" to "R(A)11" with stipulation of building height restriction.
- Item B2 Rezoning of a strip of land abutting Ma On Shan Bypass and to the further west of Cheung Muk Tau Village from "GB" to an area shown as 'Road'.
- Item C Rezoning of a site at the lower and northern end of Ma On Shan Tsuen Road from "GB" to "Government, Institution or Community" ("G/IC") with stipulation of building height restriction.
- Item D Rezoning of a site at the lower end and on the eastern side of Ma On Shan Tsuen Road from "GB" to "R(A)11" with stipulation of building height restriction.
- Item E Rezoning of a site at the lower end and on the western side of Ma On Shan Tsuen Road from "GB" to "G/IC" with stipulation of building height restriction.
- Item F Rezoning of a site at the upper end and on the eastern side of Ma On Shan Tsuen Road from "GB" to "G/IC" with stipulation of building height restriction.
- Item G Rezoning of a site at the upper end and on the western side of Ma On Shan Tsuen Road from "GB" to "Residential (Group B)6" ("R(B)6") with stipulation of building height restriction.
- Item H Rezoning of a site to the south-east of Chevalier Garden from "GB" to "Other Specified Uses" annotated "Sewage Treatment Works".