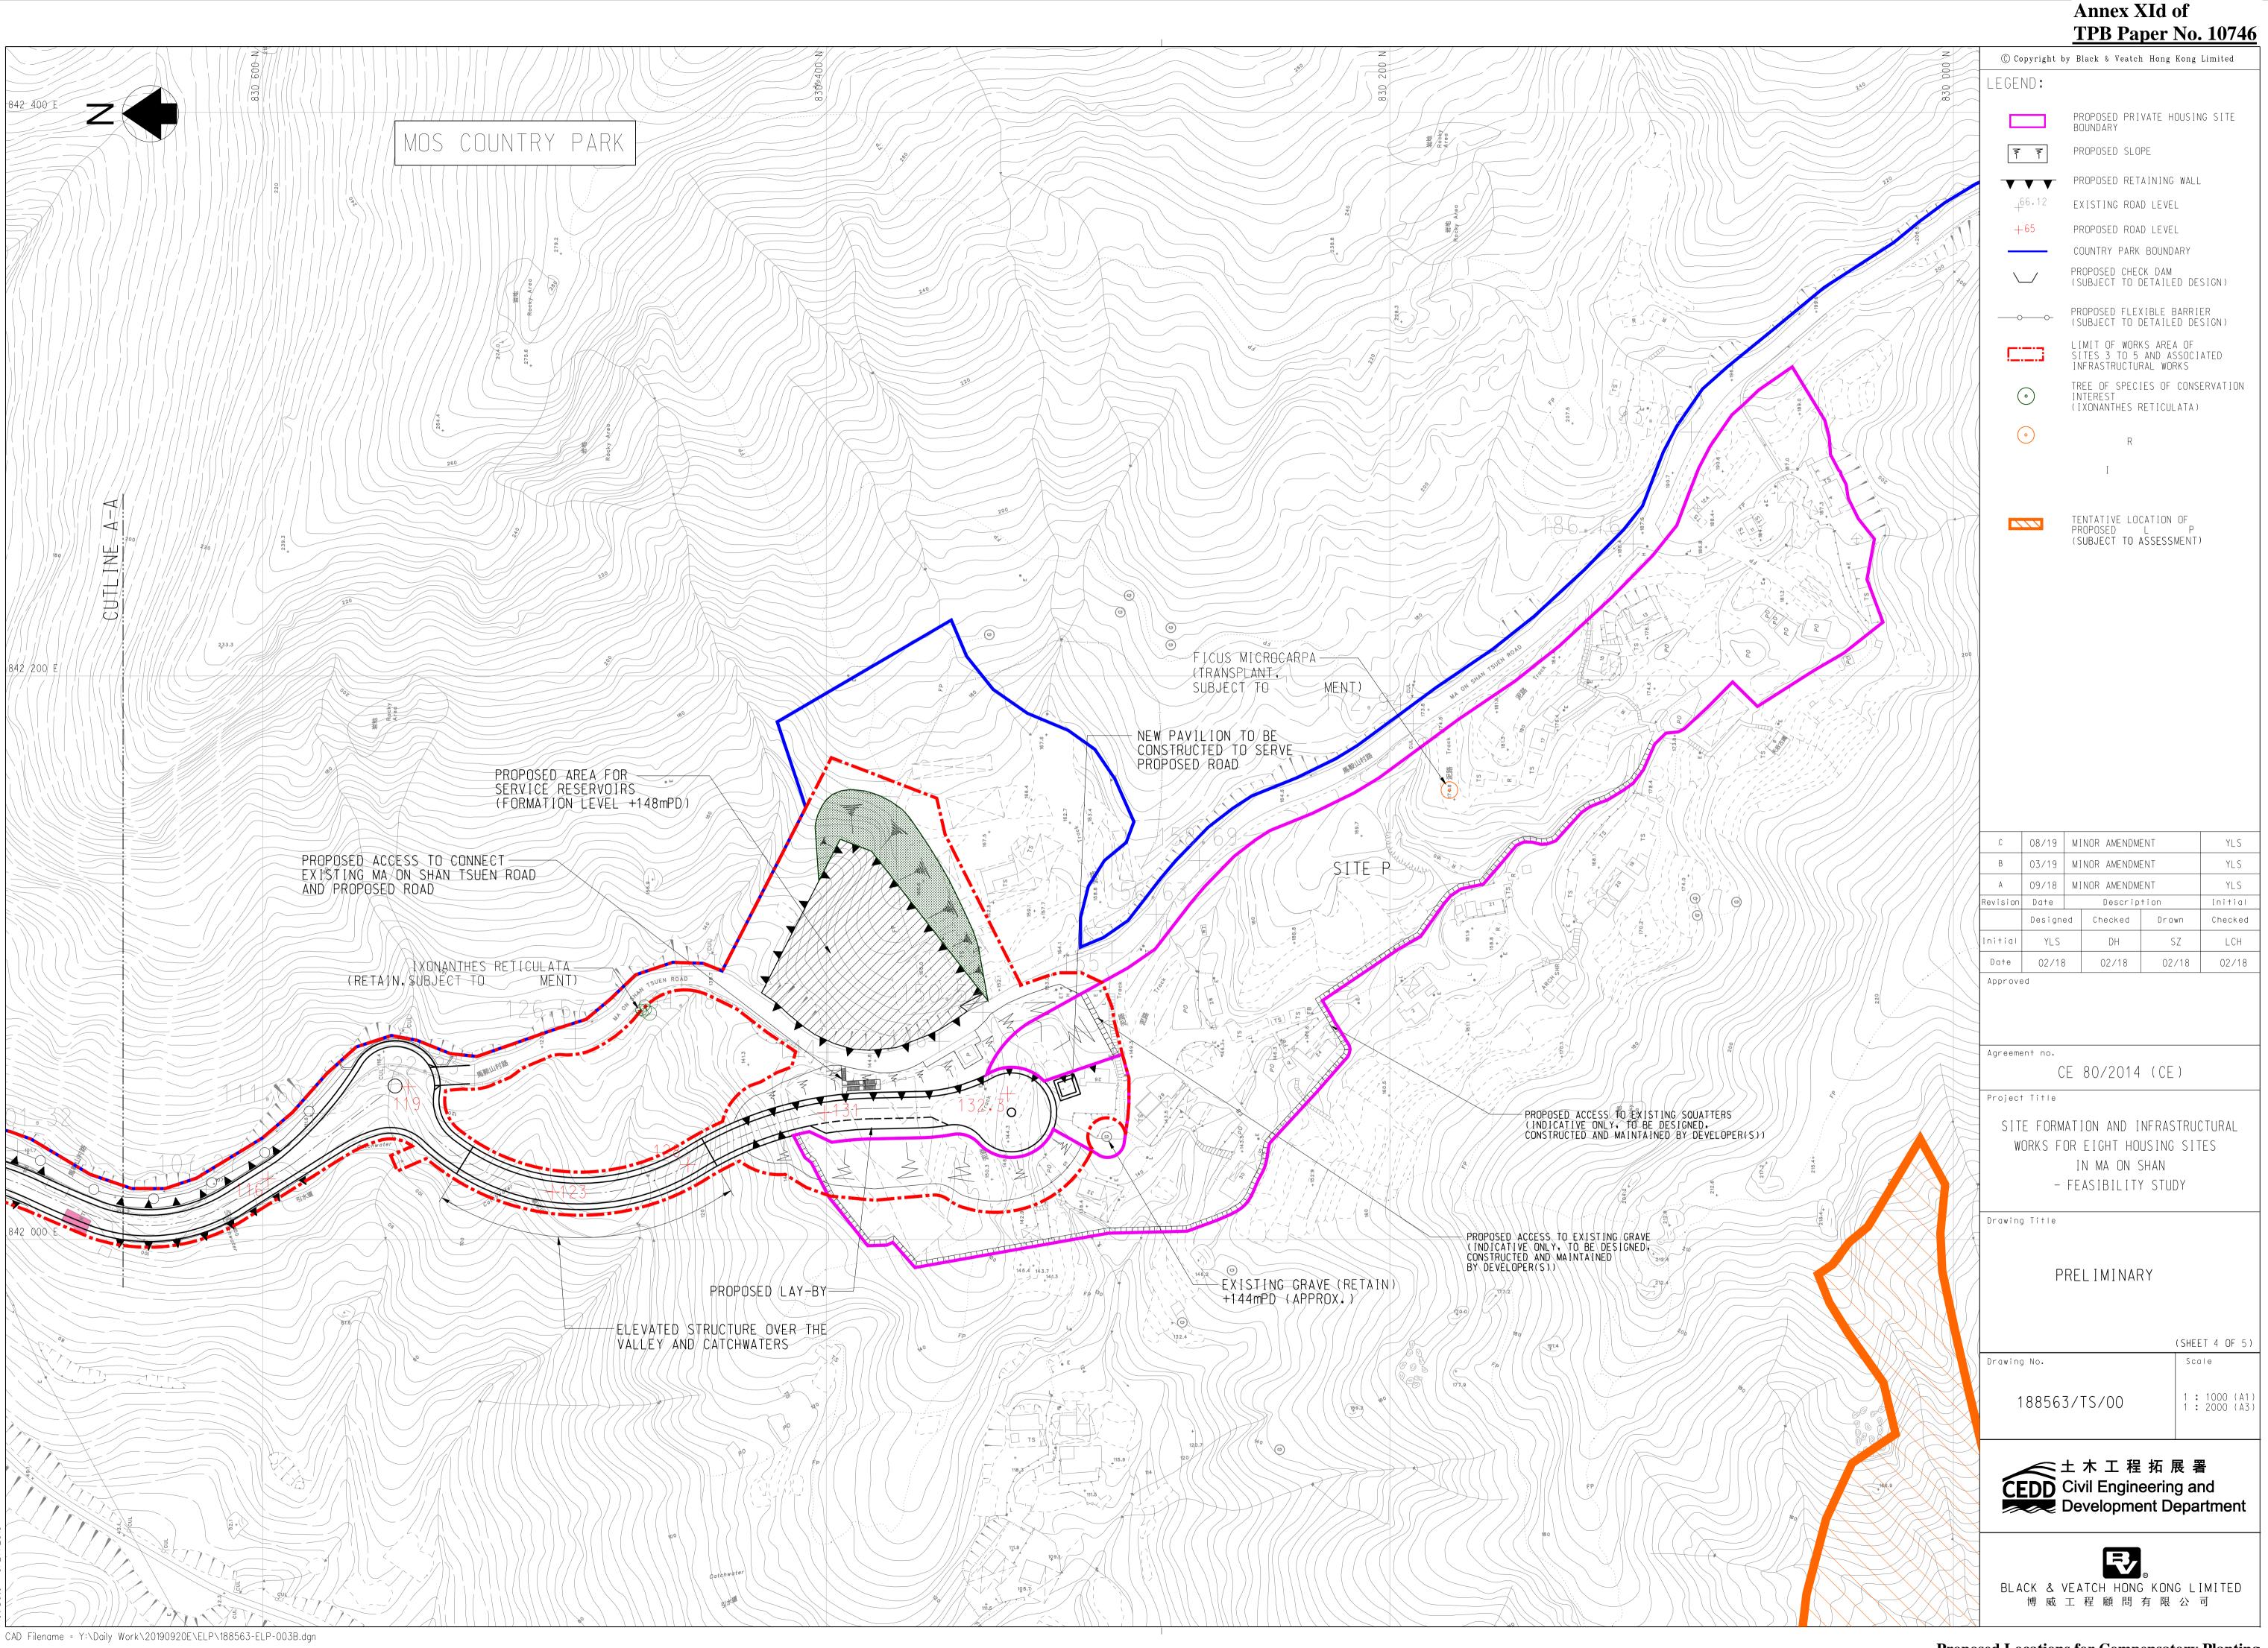

)     1       )     1       SHEET 3 OF 5)       Scole       1     1000 (A1)       1     1000 (A1)       1     1000 (A1)       2000 (A1)       3     1       3     1       3     1       3     1       3     1       1     1       3     1       3     1       3     1       3     1       4     1       5     1       5     1       4     1       5     1       5     1       4     1       5     1       5     1       5     1       5     1       5     1       1     1       1     1       5     1       5     1       6     1       7     1       7     1       7     1       7     1       7     1       7     1       7     1       7     1       7     1                                                                                          |

Annex XIc of

**Proposed Locations for Compensatory Planting** 



**Proposed Locations for Compensatory Planting** 



CAD Filename = Y:\Daily Work\20200108\188563-ELP-003B-TEMP.dgn

**Proposed Locations for Compensatory Planting** 

|                                                  |                                                                            |                                                             | Prov                  |                                                              |                                                            |
|--------------------------------------------------|----------------------------------------------------------------------------|-------------------------------------------------------------|-----------------------|--------------------------------------------------------------|------------