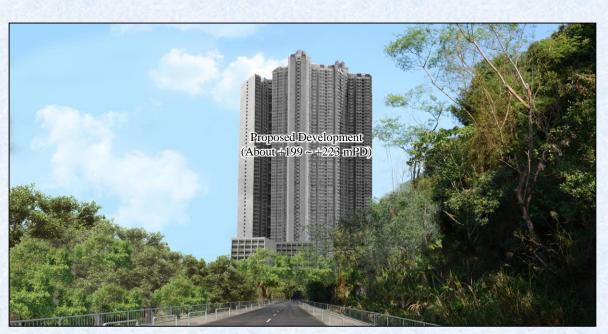

## I. Amendments to Matters shown on the Plan

- Item A Rezoning of a site to the east of Cheung Muk Tau Village from "Green Belt" ("GB") to "Residential (Group A)11" ("R(A)11") with stipulation of building height restriction.
- Item B1 Rezoning of a site to the west of Cheung Muk Tau Village from "GB" to "R(A)11" with stipulation of building height restriction.
- Item B2 Rezoning of a strip of land abutting Ma On Shan Bypass and to the further west of Cheung Muk Tau Village from "GB" to an area shown as 'Road'.
- Item C Rezoning of a site at the lower and northern end of Ma On Shan Tsuen Road from "GB" to "Government, Institution or Community" ("G/IC") with stipulation of building height restriction.
- Item D Rezoning of a site at the lower end and on the eastern side of Ma On Shan Tsuen Road from "GB" to "R(A)11" with stipulation of building height restriction.
- Item E Rezoning of a site at the lower end and on the western side of Ma On Shan Tsuen Road from "GB" to "G/IC" with stipulation of building height restriction.
- Item F Rezoning of a site at the upper end and on the eastern side of Ma On Shan Tsuen Road from "GB" to "G/IC" with stipulation of building height restriction.
- Item G Rezoning of a site at the upper end and on the western side of Ma On Shan Tsuen Road from "GB" to "Residential (Group B)6" ("R(B)6") with stipulation of building height restriction.
- Item H Rezoning of a site to the south-east of Chevalier Garden from "GB" to "Other Specified Uses" annotated "Sewage Treatment Works".