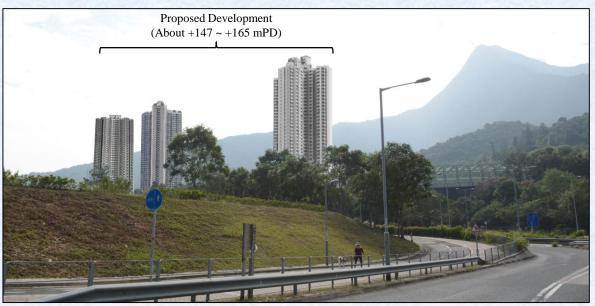

## I. Amendments to Matters shown on the Plan

- Item A Rezoning of a site to the east of Cheung Muk Tau Village from "Green Belt" ("GB") to "Residential (Group A)11" ("R(A)11") with stipulation of building height restriction.
- Item B1 Rezoning of a site to the west of Cheung Muk Tau Village from "GB" to "R(A)11" with stipulation of building height restriction.
- Item B2 Rezoning of a strip of land abutting Ma On Shan Bypass and to the further west of Cheung Muk Tau Village from "GB" to an area shown as 'Road'.
- Item C Rezoning of a site at the lower and northern end of Ma On Shan Tsuen Road from "GB" to "Government, Institution or Community" ("G/IC") with stipulation of building height restriction.
- Item D Rezoning of a site at the lower end and on the eastern side of Ma On Shan Tsuen Road from "GB" to "R(A)11" with stipulation of building height restriction.
- Item E Rezoning of a site at the lower end and on the western side of Ma On Shan Tsuen Road from "GB" to "G/IC" with stipulation of building height restriction.
- Item F Rezoning of a site at the upper end and on the eastern side of Ma On Shan Tsuen Road from "GB" to "G/IC" with stipulation of building height restriction.
- Item G Rezoning of a site at the upper end and on the western side of Ma On Shan Tsuen Road from "GB" to "Residential (Group B)6" ("R(B)6") with stipulation of building height restriction.
- Item H Rezoning of a site to the south-east of Chevalier Garden from "GB" to "Other Specified Uses" annotated "Sewage Treatment Works".