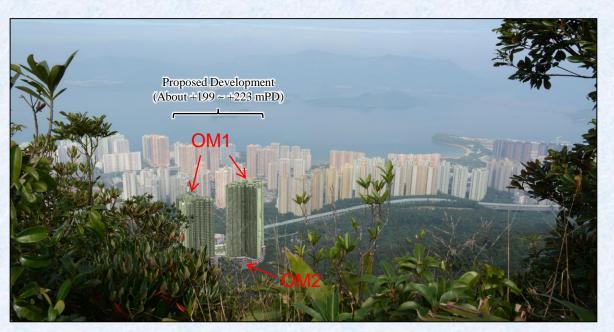

## I. Amendments to Matters shown on the Plan

- Item A Rezoning of a site to the east of Cheung Muk Tau Village from "Green Belt" ("GB") to "Residential (Group A)11" ("R(A)11") with stipulation of building height restriction.
- Item B1 Rezoning of a site to the west of Cheung Muk Tau Village from "GB" to "R(A)11" with stipulation of building height restriction.
- Item B2 Rezoning of a strip of land abutting Ma On Shan Bypass and to the further west of Cheung Muk Tau Village from "GB" to an area shown as 'Road'.
- Item C Rezoning of a site at the lower and northern end of Ma On Shan Tsuen Road from "GB" to "Government, Institution or Community" ("G/IC") with stipulation of building height restriction.
- Item D Rezoning of a site at the lower end and on the eastern side of Ma On Shan Tsuen Road from "GB" to "R(A)11" with stipulation of building height restriction.
- Item E Rezoning of a site at the lower end and on the western side of Ma On Shan Tsuen Road from "GB" to "G/IC" with stipulation of building height restriction.
- Item F Rezoning of a site at the upper end and on the eastern side of Ma On Shan Tsuen Road from "GB" to "G/IC" with stipulation of building height restriction.
- Item G Rezoning of a site at the upper end and on the western side of Ma On Shan Tsuen Road from "GB" to "Residential (Group B)6" ("R(B)6") with stipulation of building height restriction.
- Item H Rezoning of a site to the south-east of Chevalier Garden from "GB" to "Other Specified Uses" annotated "Sewage Treatment Works".