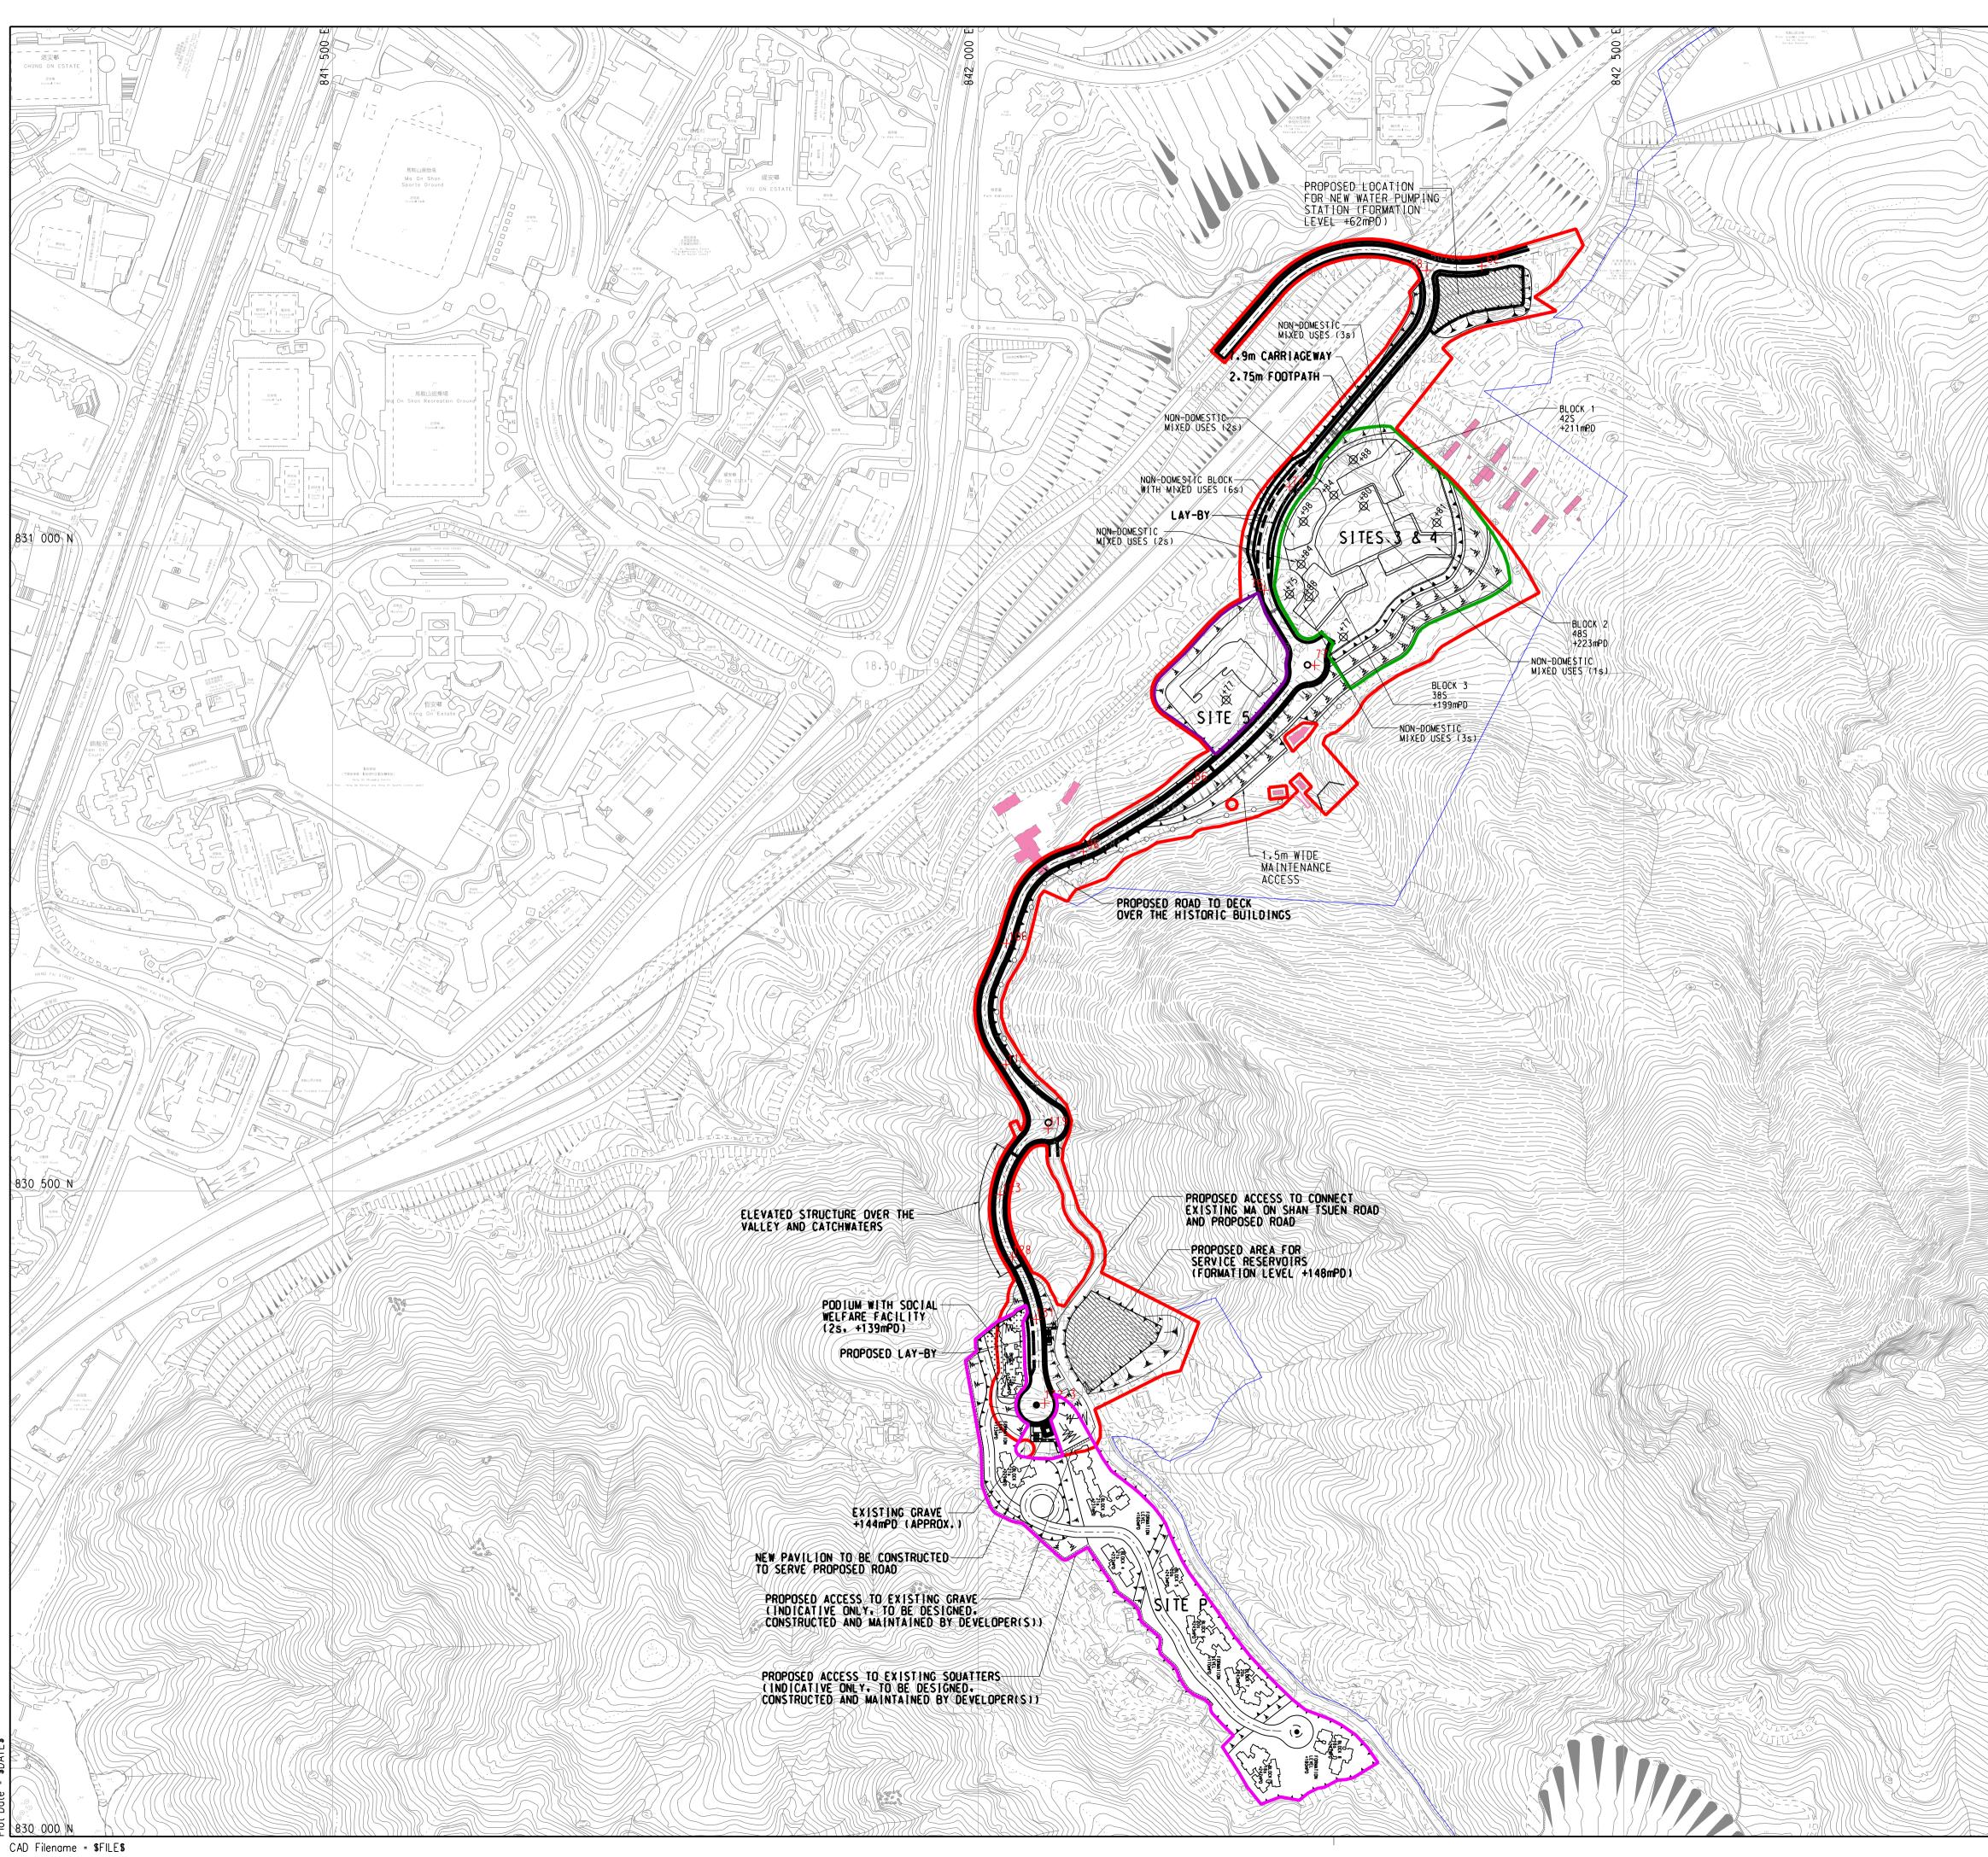

## I. Amendments to Matters shown on the Plan

- Item A Rezoning of a site to the east of Cheung Muk Tau Village from "Green Belt" ("GB") to "Residential (Group A)11" ("R(A)11") with stipulation of building height restriction.
- Item B1 Rezoning of a site to the west of Cheung Muk Tau Village from "GB" to "R(A)11" with stipulation of building height restriction.
- Item B2 Rezoning of a strip of land abutting Ma On Shan Bypass and to the further west of Cheung Muk Tau Village from "GB" to an area shown as 'Road'.
- Item C Rezoning of a site at the lower and northern end of Ma On Shan Tsuen Road from "GB" to "Government, Institution or Community" ("G/IC") with stipulation of building height restriction.
- Item D Rezoning of a site at the lower end and on the eastern side of Ma On Shan Tsuen Road from "GB" to "R(A)11" with stipulation of building height restriction.
- Item E Rezoning of a site at the lower end and on the western side of Ma On Shan Tsuen Road from "GB" to "G/IC" with stipulation of building height restriction.
- Item F Rezoning of a site at the upper end and on the eastern side of Ma On Shan Tsuen Road from "GB" to "G/IC" with stipulation of building height restriction.
- Item G Rezoning of a site at the upper end and on the western side of Ma On Shan Tsuen Road from "GB" to "Residential (Group B)6" ("R(B)6") with stipulation of building height restriction.
- Item H Rezoning of a site to the south-east of Chevalier Garden from "GB" to "Other Specified Uses" annotated "Sewage Treatment Works".