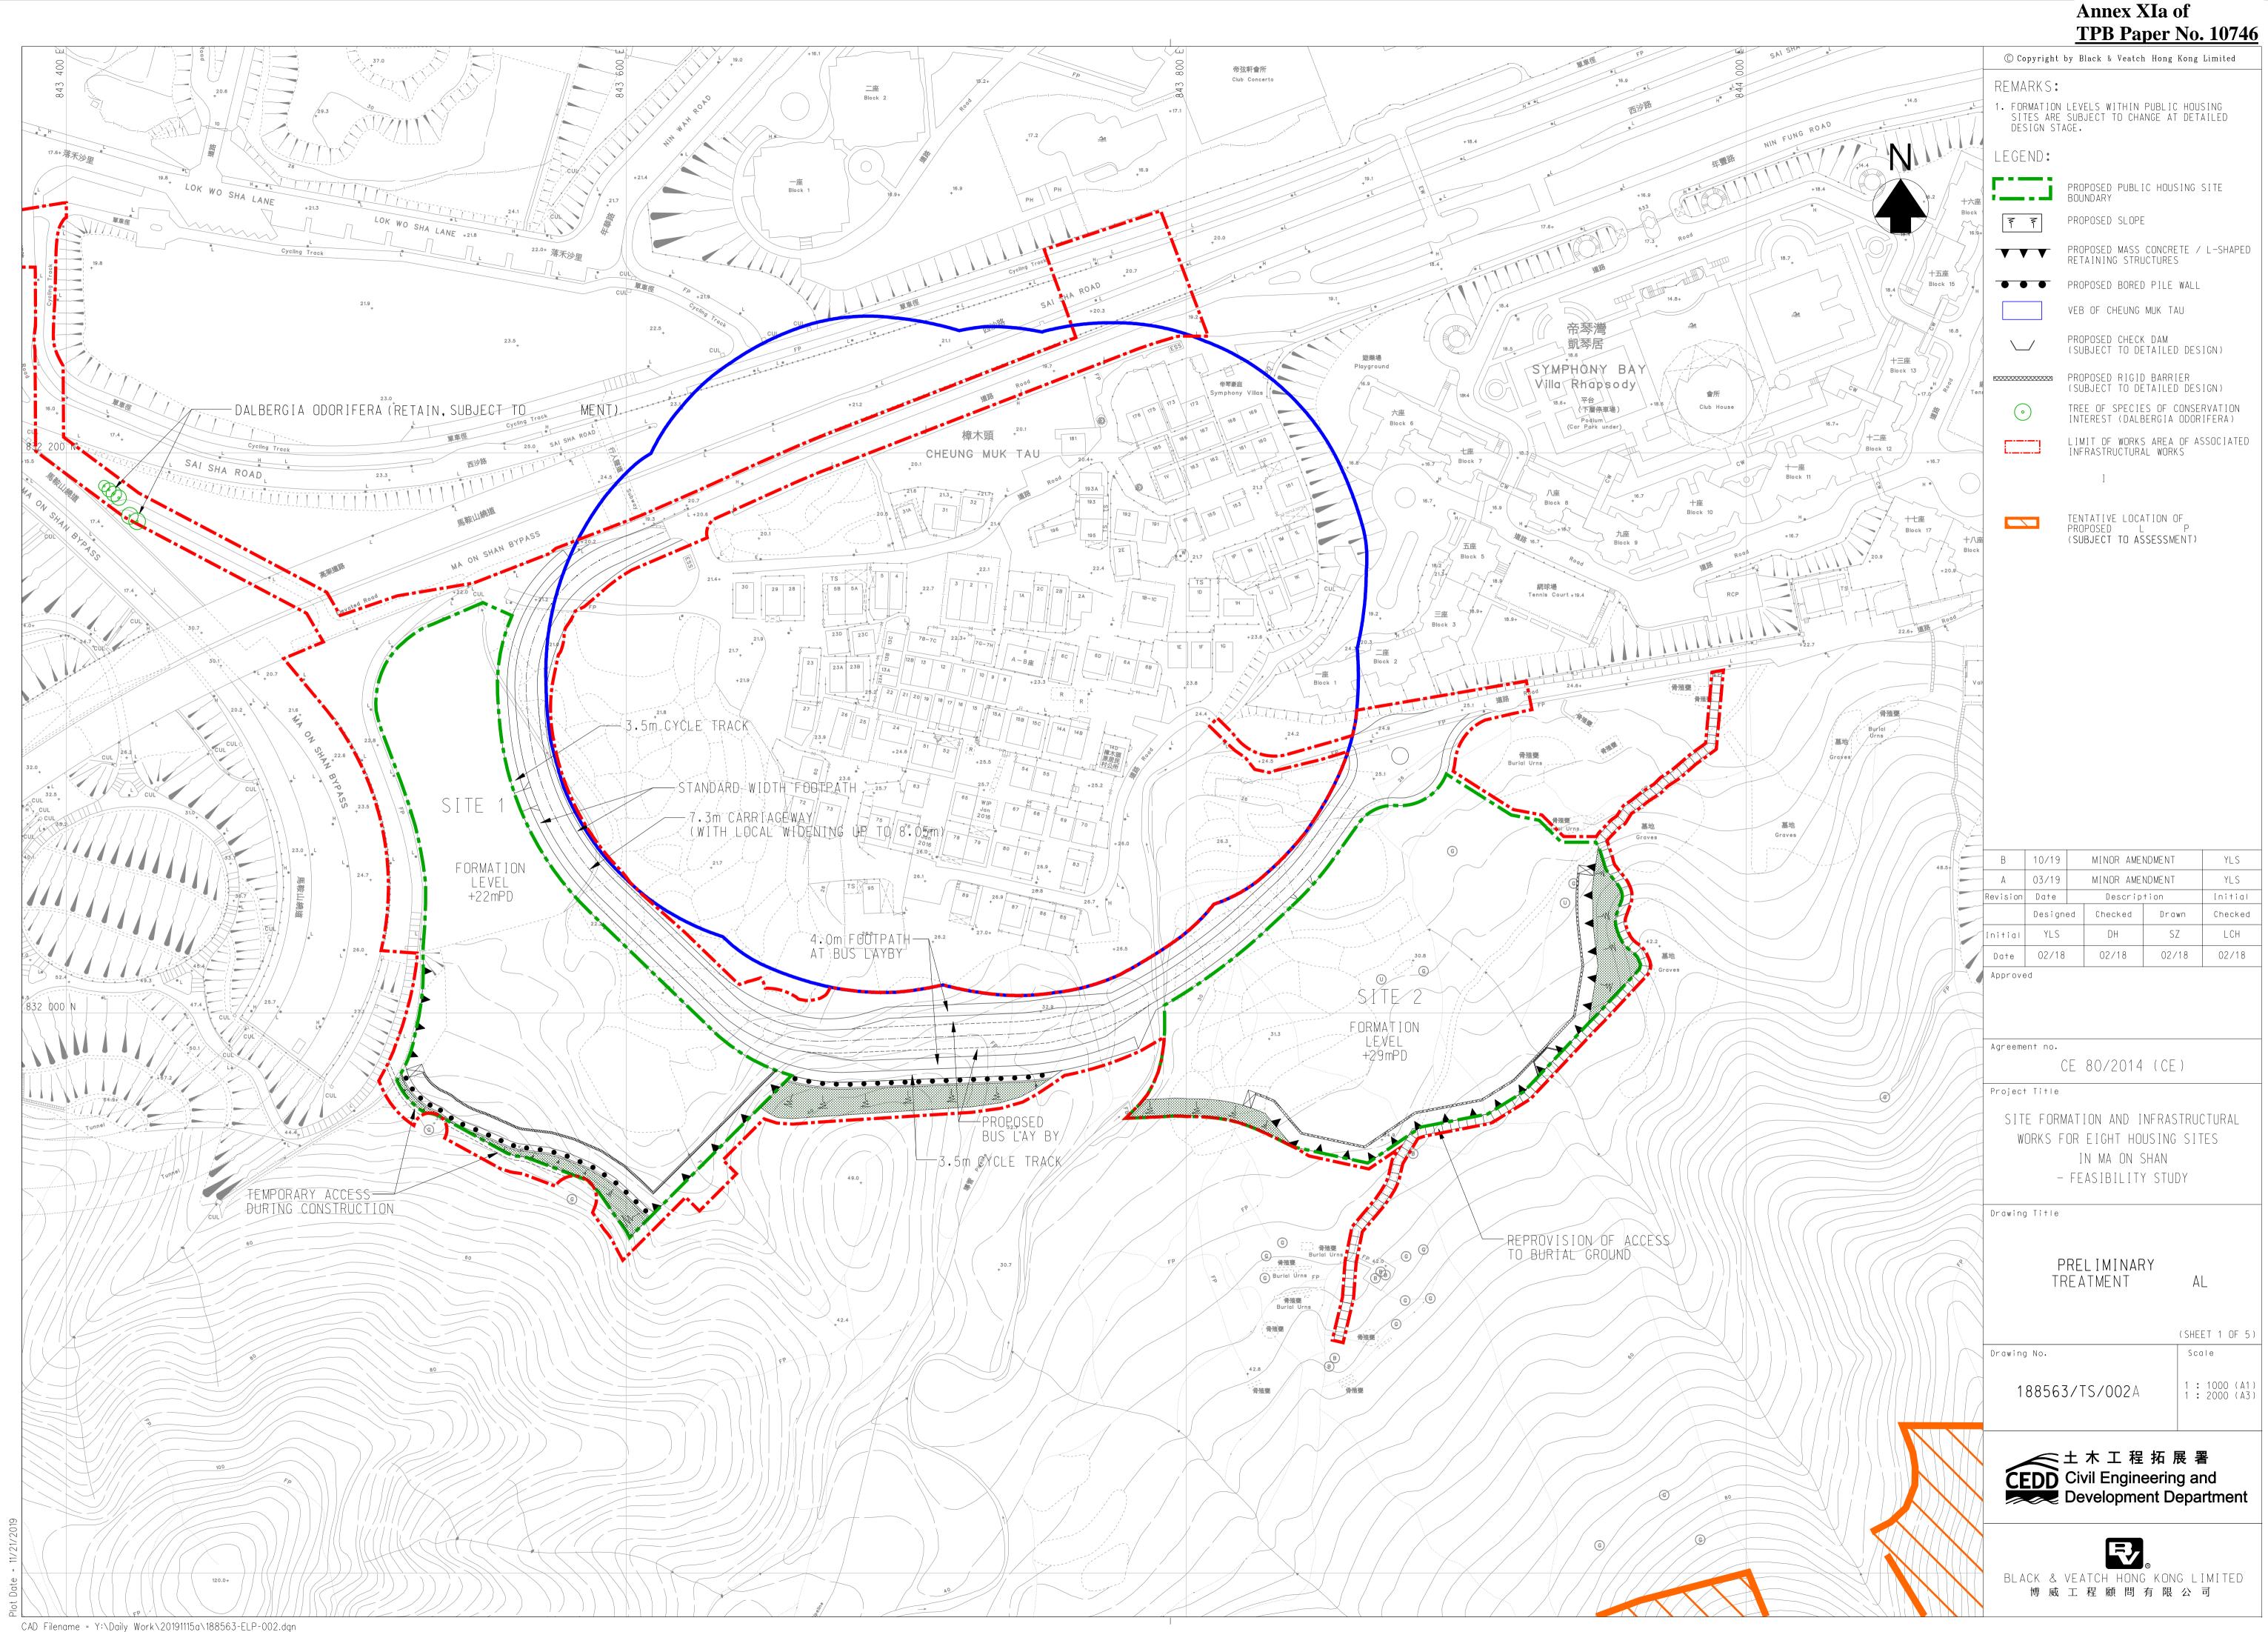

## I. Amendments to Matters shown on the Plan

- Item A Rezoning of a site to the east of Cheung Muk Tau Village from "Green Belt" ("GB") to "Residential (Group A)11" ("R(A)11") with stipulation of building height restriction.
- Item B1 Rezoning of a site to the west of Cheung Muk Tau Village from "GB" to "R(A)11" with stipulation of building height restriction.
- Item B2 Rezoning of a strip of land abutting Ma On Shan Bypass and to the further west of Cheung Muk Tau Village from "GB" to an area shown as 'Road'.
- Item C Rezoning of a site at the lower and northern end of Ma On Shan Tsuen Road from "GB" to "Government, Institution or Community" ("G/IC") with stipulation of building height restriction.
- Item D Rezoning of a site at the lower end and on the eastern side of Ma On Shan Tsuen Road from "GB" to "R(A)11" with stipulation of building height restriction.
- Item E Rezoning of a site at the lower end and on the western side of Ma On Shan Tsuen Road from "GB" to "G/IC" with stipulation of building height restriction.
- Item F Rezoning of a site at the upper end and on the eastern side of Ma On Shan Tsuen Road from "GB" to "G/IC" with stipulation of building height restriction.
- Item G Rezoning of a site at the upper end and on the western side of Ma On Shan Tsuen Road from "GB" to "Residential (Group B)6" ("R(B)6") with stipulation of building height restriction.
- Item H Rezoning of a site to the south-east of Chevalier Garden from "GB" to "Other Specified Uses" annotated "Sewage Treatment Works".