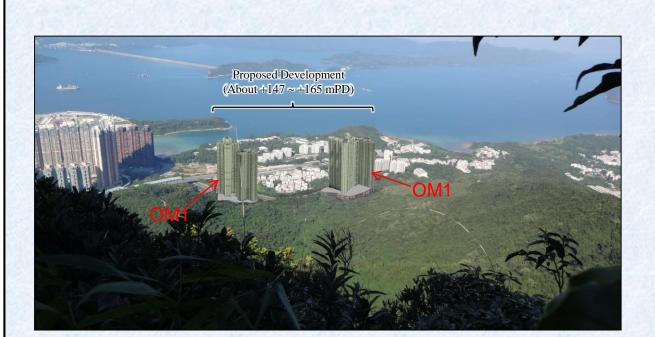

## I. Amendments to Matters shown on the Plan

- Item A Rezoning of a site to the east of Cheung Muk Tau Village from "Green Belt" ("GB") to "Residential (Group A)11" ("R(A)11") with stipulation of building height restriction.
- Item B1 Rezoning of a site to the west of Cheung Muk Tau Village from "GB" to "R(A)11" with stipulation of building height restriction.
- Item B2 Rezoning of a strip of land abutting Ma On Shan Bypass and to the further west of Cheung Muk Tau Village from "GB" to an area shown as 'Road'.
- Item C Rezoning of a site at the lower and northern end of Ma On Shan Tsuen Road from "GB" to "Government, Institution or Community" ("G/IC") with stipulation of building height restriction.
- Item D Rezoning of a site at the lower end and on the eastern side of Ma On Shan Tsuen Road from "GB" to "R(A)11" with stipulation of building height restriction.
- Item E Rezoning of a site at the lower end and on the western side of Ma On Shan Tsuen Road from "GB" to "G/IC" with stipulation of building height restriction.
- Item F Rezoning of a site at the upper end and on the eastern side of Ma On Shan Tsuen Road from "GB" to "G/IC" with stipulation of building height restriction.
- Item G Rezoning of a site at the upper end and on the western side of Ma On Shan Tsuen Road from "GB" to "Residential (Group B)6" ("R(B)6") with stipulation of building height restriction.
- Item H Rezoning of a site to the south-east of Chevalier Garden from "GB" to "Other Specified Uses" annotated "Sewage Treatment Works".