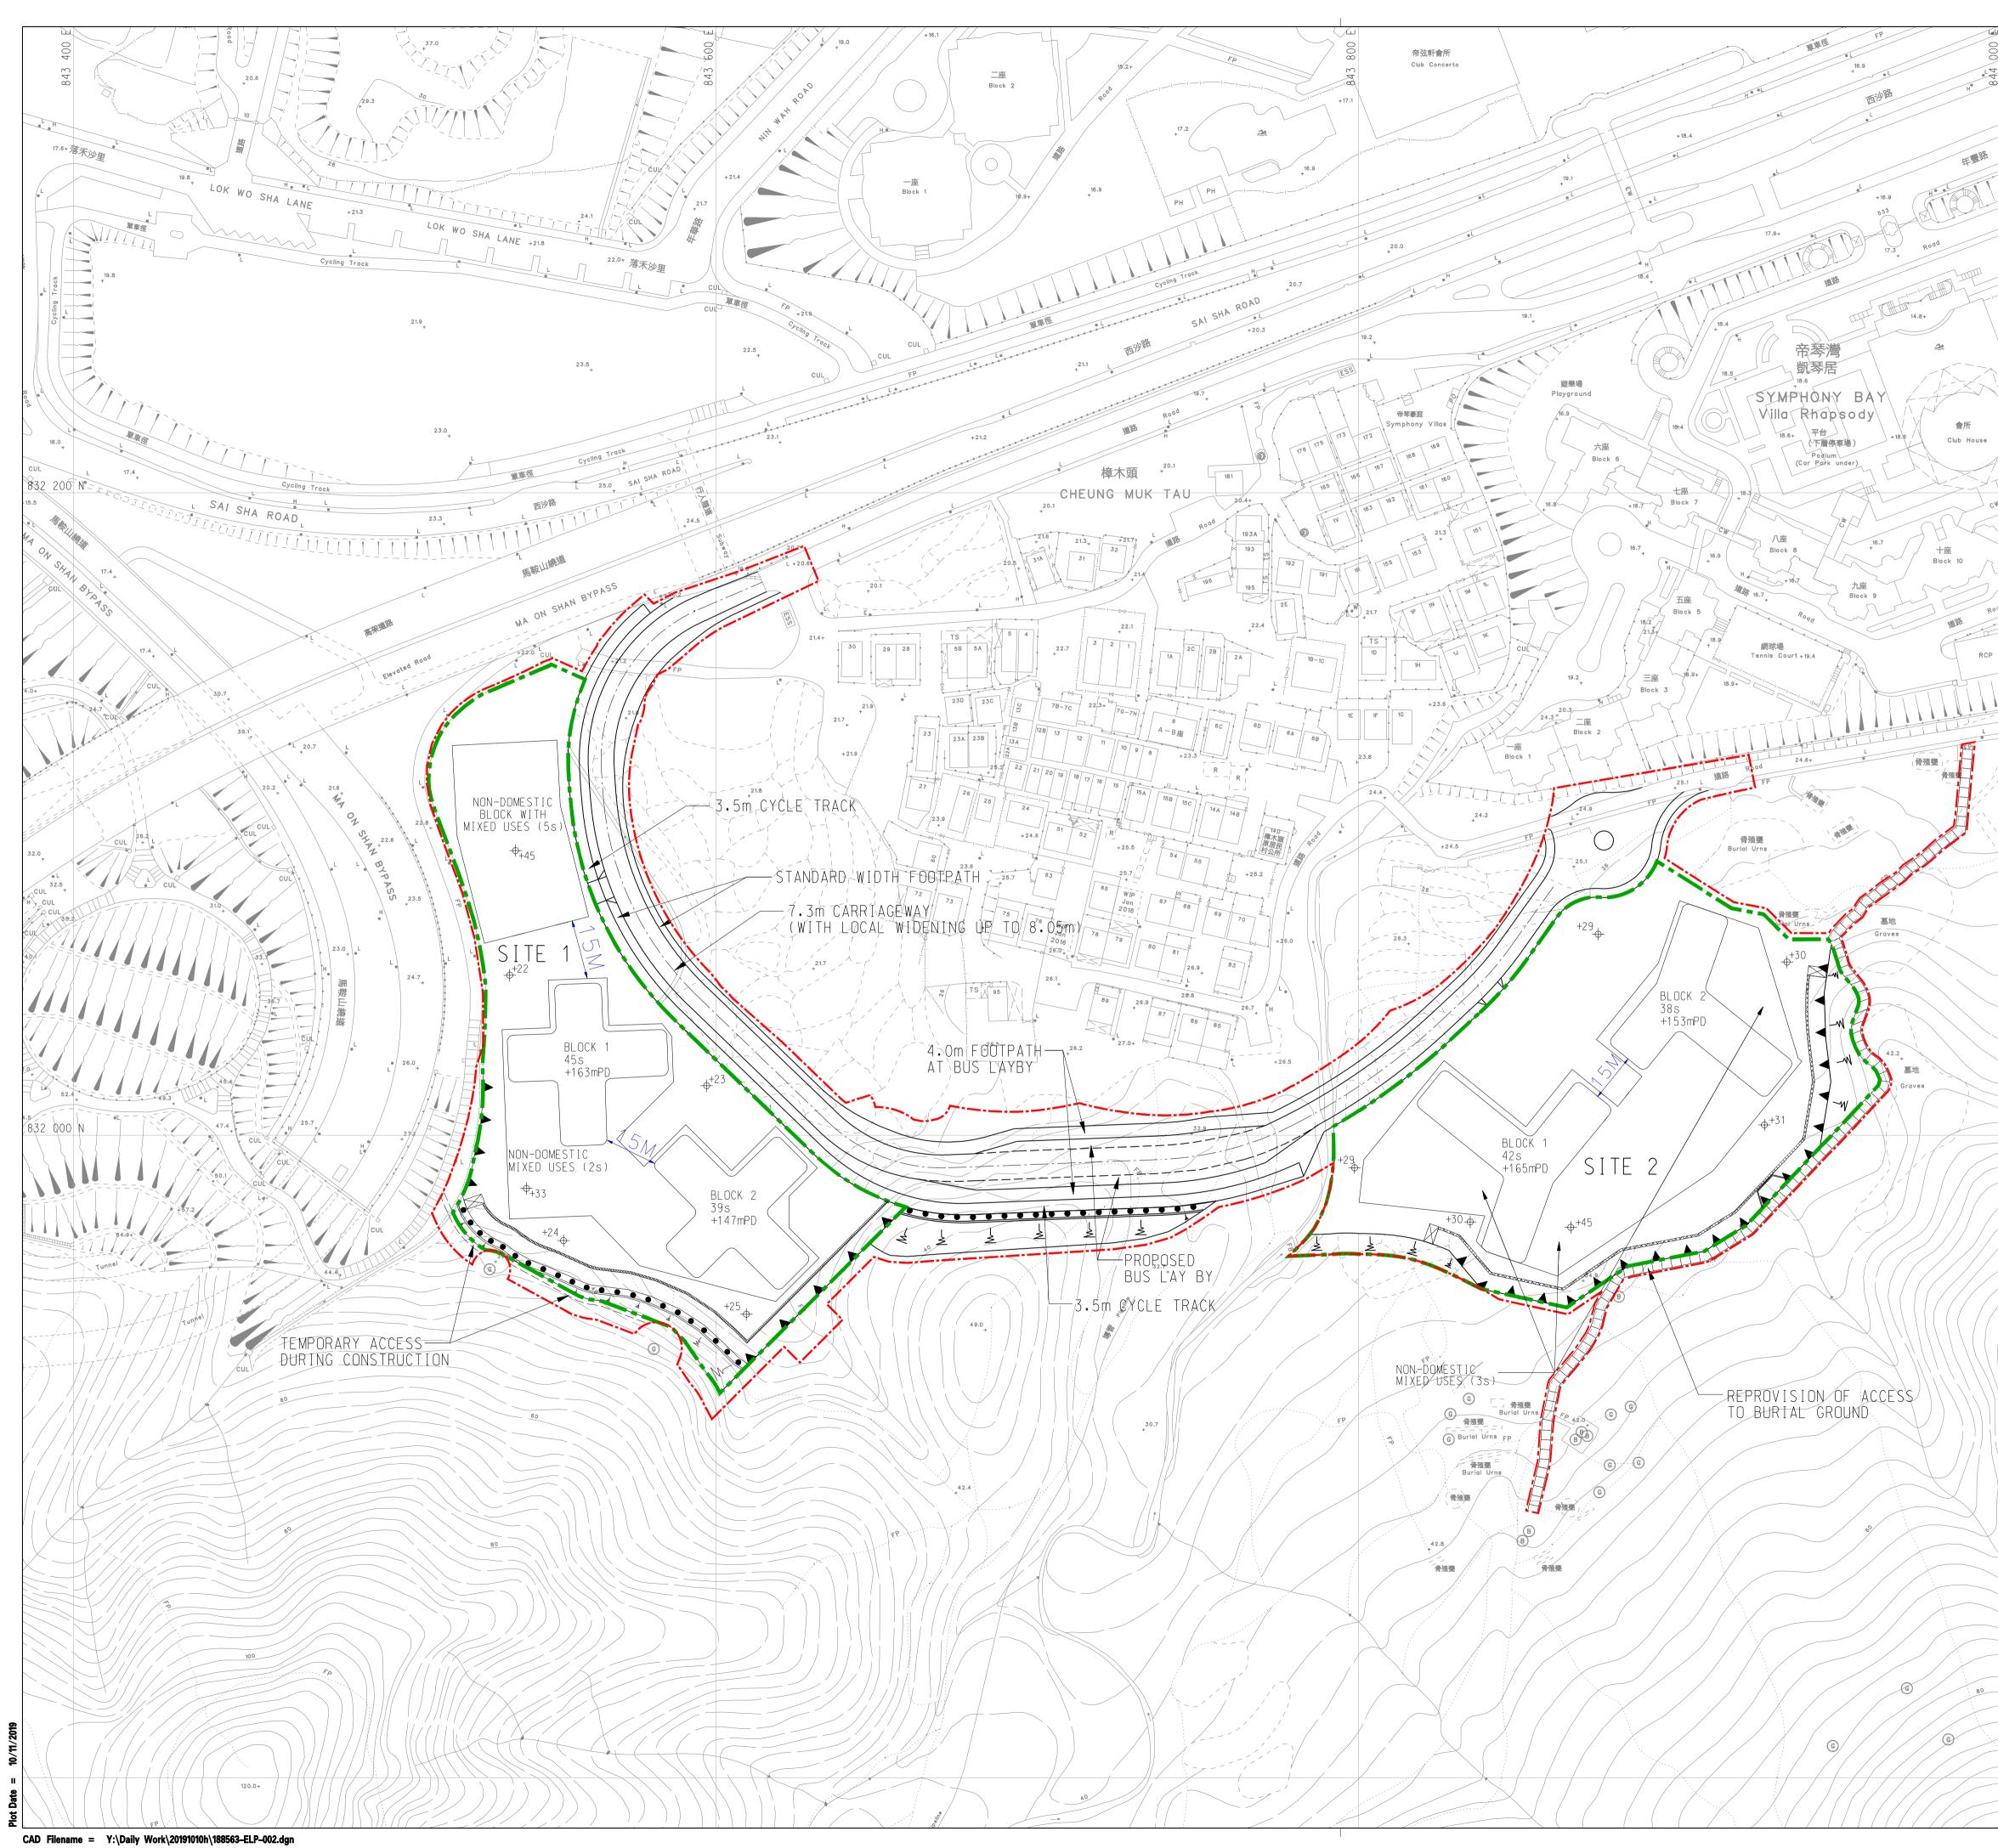

## I. Amendments to Matters shown on the Plan

- Item A Rezoning of a site to the east of Cheung Muk Tau Village from "Green Belt" ("GB") to "Residential (Group A)11" ("R(A)11") with stipulation of building height restriction.
- Item B1 Rezoning of a site to the west of Cheung Muk Tau Village from "GB" to "R(A)11" with stipulation of building height restriction.
- Item B2 Rezoning of a strip of land abutting Ma On Shan Bypass and to the further west of Cheung Muk Tau Village from "GB" to an area shown as 'Road'.
- Item C Rezoning of a site at the lower and northern end of Ma On Shan Tsuen Road from "GB" to "Government, Institution or Community" ("G/IC") with stipulation of building height restriction.
- Item D Rezoning of a site at the lower end and on the eastern side of Ma On Shan Tsuen Road from "GB" to "R(A)11" with stipulation of building height restriction.
- Item E Rezoning of a site at the lower end and on the western side of Ma On Shan Tsuen Road from "GB" to "G/IC" with stipulation of building height restriction.
- Item F Rezoning of a site at the upper end and on the eastern side of Ma On Shan Tsuen Road from "GB" to "G/IC" with stipulation of building height restriction.
- Item G Rezoning of a site at the upper end and on the western side of Ma On Shan Tsuen Road from "GB" to "Residential (Group B)6" ("R(B)6") with stipulation of building height restriction.
- Item H Rezoning of a site to the south-east of Chevalier Garden from "GB" to "Other Specified Uses" annotated "Sewage Treatment Works".