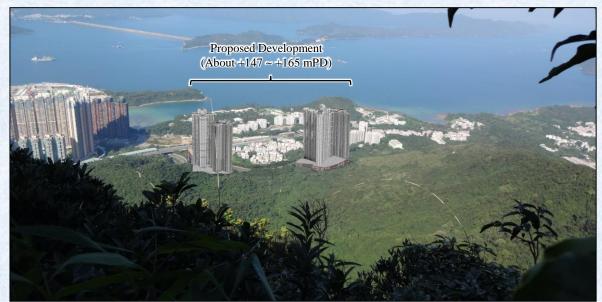

## I. Amendments to Matters shown on the Plan

- Item A Rezoning of a site to the east of Cheung Muk Tau Village from "Green Belt" ("GB") to "Residential (Group A)11" ("R(A)11") with stipulation of building height restriction.
- Item B1 Rezoning of a site to the west of Cheung Muk Tau Village from "GB" to "R(A)11" with stipulation of building height restriction.
- Item B2 Rezoning of a strip of land abutting Ma On Shan Bypass and to the further west of Cheung Muk Tau Village from "GB" to an area shown as 'Road'.
- Item C Rezoning of a site at the lower and northern end of Ma On Shan Tsuen Road from "GB" to "Government, Institution or Community" ("G/IC") with stipulation of building height restriction.
- Item D Rezoning of a site at the lower end and on the eastern side of Ma On Shan Tsuen Road from "GB" to "R(A)11" with stipulation of building height restriction.
- Item E Rezoning of a site at the lower end and on the western side of Ma On Shan Tsuen Road from "GB" to "G/IC" with stipulation of building height restriction.
- Item F Rezoning of a site at the upper end and on the eastern side of Ma On Shan Tsuen Road from "GB" to "G/IC" with stipulation of building height restriction.
- Item G Rezoning of a site at the upper end and on the western side of Ma On Shan Tsuen Road from "GB" to "Residential (Group B)6" ("R(B)6") with stipulation of building height restriction.
- Item H Rezoning of a site to the south-east of Chevalier Garden from "GB" to "Other Specified Uses" annotated "Sewage Treatment Works".