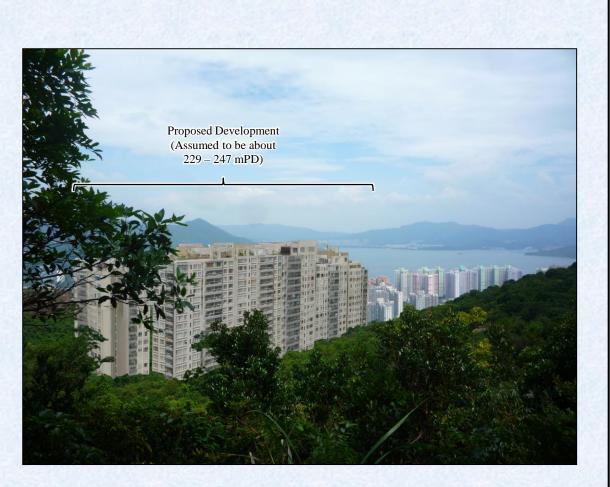

## I. Amendments to Matters shown on the Plan

- Item A Rezoning of a site to the east of Cheung Muk Tau Village from "Green Belt" ("GB") to "Residential (Group A)11" ("R(A)11") with stipulation of building height restriction.
- Item B1 Rezoning of a site to the west of Cheung Muk Tau Village from "GB" to "R(A)11" with stipulation of building height restriction.
- Item B2 Rezoning of a strip of land abutting Ma On Shan Bypass and to the further west of Cheung Muk Tau Village from "GB" to an area shown as 'Road'.
- Item C Rezoning of a site at the lower and northern end of Ma On Shan Tsuen Road from "GB" to "Government, Institution or Community" ("G/IC") with stipulation of building height restriction.
- Item D Rezoning of a site at the lower end and on the eastern side of Ma On Shan Tsuen Road from "GB" to "R(A)11" with stipulation of building height restriction.
- Item E Rezoning of a site at the lower end and on the western side of Ma On Shan Tsuen Road from "GB" to "G/IC" with stipulation of building height restriction.
- Item F Rezoning of a site at the upper end and on the eastern side of Ma On Shan Tsuen Road from "GB" to "G/IC" with stipulation of building height restriction.
- Item G Rezoning of a site at the upper end and on the western side of Ma On Shan Tsuen Road from "GB" to "Residential (Group B)6" ("R(B)6") with stipulation of building height restriction.
- Item H Rezoning of a site to the south-east of Chevalier Garden from "GB" to "Other Specified Uses" annotated "Sewage Treatment Works".