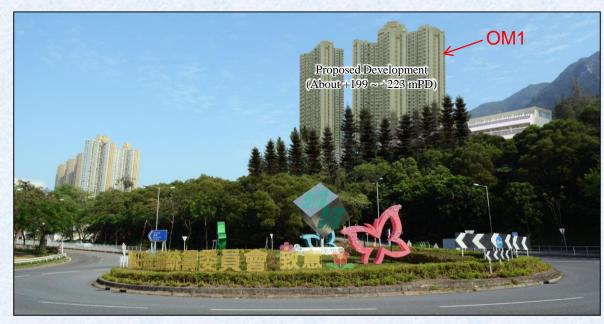

## I. Amendments to Matters shown on the Plan

- Item A Rezoning of a site to the east of Cheung Muk Tau Village from "Green Belt" ("GB") to "Residential (Group A)11" ("R(A)11") with stipulation of building height restriction.
- Item B1 Rezoning of a site to the west of Cheung Muk Tau Village from "GB" to "R(A)11" with stipulation of building height restriction.
- Item B2 Rezoning of a strip of land abutting Ma On Shan Bypass and to the further west of Cheung Muk Tau Village from "GB" to an area shown as 'Road'.
- Item C Rezoning of a site at the lower and northern end of Ma On Shan Tsuen Road from "GB" to "Government, Institution or Community" ("G/IC") with stipulation of building height restriction.
- Item D Rezoning of a site at the lower end and on the eastern side of Ma On Shan Tsuen Road from "GB" to "R(A)11" with stipulation of building height restriction.
- Item E Rezoning of a site at the lower end and on the western side of Ma On Shan Tsuen Road from "GB" to "G/IC" with stipulation of building height restriction.
- Item F Rezoning of a site at the upper end and on the eastern side of Ma On Shan Tsuen Road from "GB" to "G/IC" with stipulation of building height restriction.
- Item G Rezoning of a site at the upper end and on the western side of Ma On Shan Tsuen Road from "GB" to "Residential (Group B)6" ("R(B)6") with stipulation of building height restriction.
- Item H Rezoning of a site to the south-east of Chevalier Garden from "GB" to "Other Specified Uses" annotated "Sewage Treatment Works".