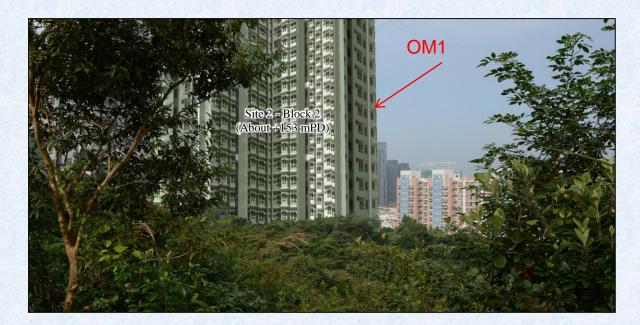

## I. Amendments to Matters shown on the Plan

- Item A Rezoning of a site to the east of Cheung Muk Tau Village from "Green Belt" ("GB") to "Residential (Group A)11" ("R(A)11") with stipulation of building height restriction.
- Item B1 Rezoning of a site to the west of Cheung Muk Tau Village from "GB" to "R(A)11" with stipulation of building height restriction.
- Item B2 Rezoning of a strip of land abutting Ma On Shan Bypass and to the further west of Cheung Muk Tau Village from "GB" to an area shown as 'Road'.
- Item C Rezoning of a site at the lower and northern end of Ma On Shan Tsuen Road from "GB" to "Government, Institution or Community" ("G/IC") with stipulation of building height restriction.
- Item D Rezoning of a site at the lower end and on the eastern side of Ma On Shan Tsuen Road from "GB" to "R(A)11" with stipulation of building height restriction.
- Item E Rezoning of a site at the lower end and on the western side of Ma On Shan Tsuen Road from "GB" to "G/IC" with stipulation of building height restriction.
- Item F Rezoning of a site at the upper end and on the eastern side of Ma On Shan Tsuen Road from "GB" to "G/IC" with stipulation of building height restriction.
- Item G Rezoning of a site at the upper end and on the western side of Ma On Shan Tsuen Road from "GB" to "Residential (Group B)6" ("R(B)6") with stipulation of building height restriction.
- Item H Rezoning of a site to the south-east of Chevalier Garden from "GB" to "Other Specified Uses" annotated "Sewage Treatment Works".