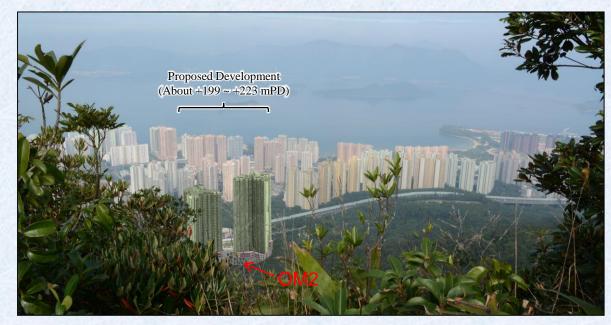

## I. Amendments to Matters shown on the Plan

- Item A Rezoning of a site to the east of Cheung Muk Tau Village from "Green Belt" ("GB") to "Residential (Group A)11" ("R(A)11") with stipulation of building height restriction.
- Item B1 Rezoning of a site to the west of Cheung Muk Tau Village from "GB" to "R(A)11" with stipulation of building height restriction.
- Item B2 Rezoning of a strip of land abutting Ma On Shan Bypass and to the further west of Cheung Muk Tau Village from "GB" to an area shown as 'Road'.
- Item C Rezoning of a site at the lower and northern end of Ma On Shan Tsuen Road from "GB" to "Government, Institution or Community" ("G/IC") with stipulation of building height restriction.
- Item D Rezoning of a site at the lower end and on the eastern side of Ma On Shan Tsuen Road from "GB" to "R(A)11" with stipulation of building height restriction.
- Item E Rezoning of a site at the lower end and on the western side of Ma On Shan Tsuen Road from "GB" to "G/IC" with stipulation of building height restriction.
- Item F Rezoning of a site at the upper end and on the eastern side of Ma On Shan Tsuen Road from "GB" to "G/IC" with stipulation of building height restriction.
- Item G Rezoning of a site at the upper end and on the western side of Ma On Shan Tsuen Road from "GB" to "Residential (Group B)6" ("R(B)6") with stipulation of building height restriction.
- Item H Rezoning of a site to the south-east of Chevalier Garden from "GB" to "Other Specified Uses" annotated "Sewage Treatment Works".