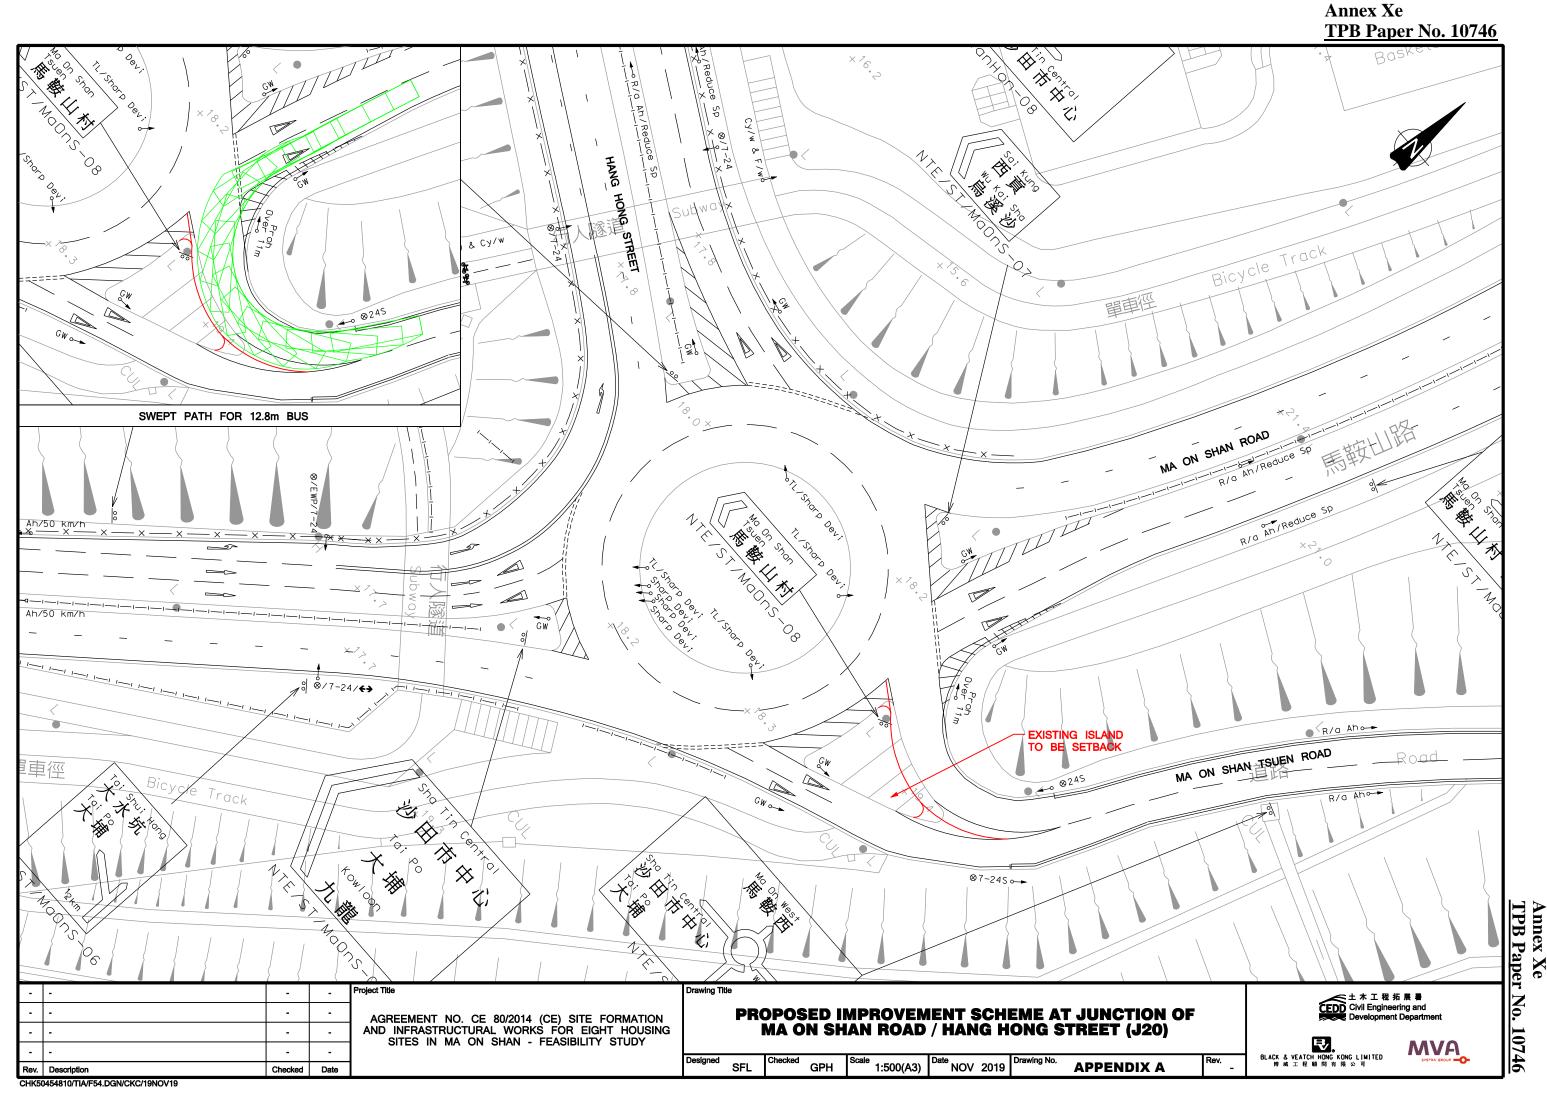

## I. Amendments to Matters shown on the Plan

- Item A Rezoning of a site to the east of Cheung Muk Tau Village from "Green Belt" ("GB") to "Residential (Group A)11" ("R(A)11") with stipulation of building height restriction.
- Item B1 Rezoning of a site to the west of Cheung Muk Tau Village from "GB" to "R(A)11" with stipulation of building height restriction.
- Item B2 Rezoning of a strip of land abutting Ma On Shan Bypass and to the further west of Cheung Muk Tau Village from "GB" to an area shown as 'Road'.
- Item C Rezoning of a site at the lower and northern end of Ma On Shan Tsuen Road from "GB" to "Government, Institution or Community" ("G/IC") with stipulation of building height restriction.
- Item D Rezoning of a site at the lower end and on the eastern side of Ma On Shan Tsuen Road from "GB" to "R(A)11" with stipulation of building height restriction.
- Item E Rezoning of a site at the lower end and on the western side of Ma On Shan Tsuen Road from "GB" to "G/IC" with stipulation of building height restriction.
- Item F Rezoning of a site at the upper end and on the eastern side of Ma On Shan Tsuen Road from "GB" to "G/IC" with stipulation of building height restriction.
- Item G Rezoning of a site at the upper end and on the western side of Ma On Shan Tsuen Road from "GB" to "Residential (Group B)6" ("R(B)6") with stipulation of building height restriction.
- Item H Rezoning of a site to the south-east of Chevalier Garden from "GB" to "Other Specified Uses" annotated "Sewage Treatment Works".