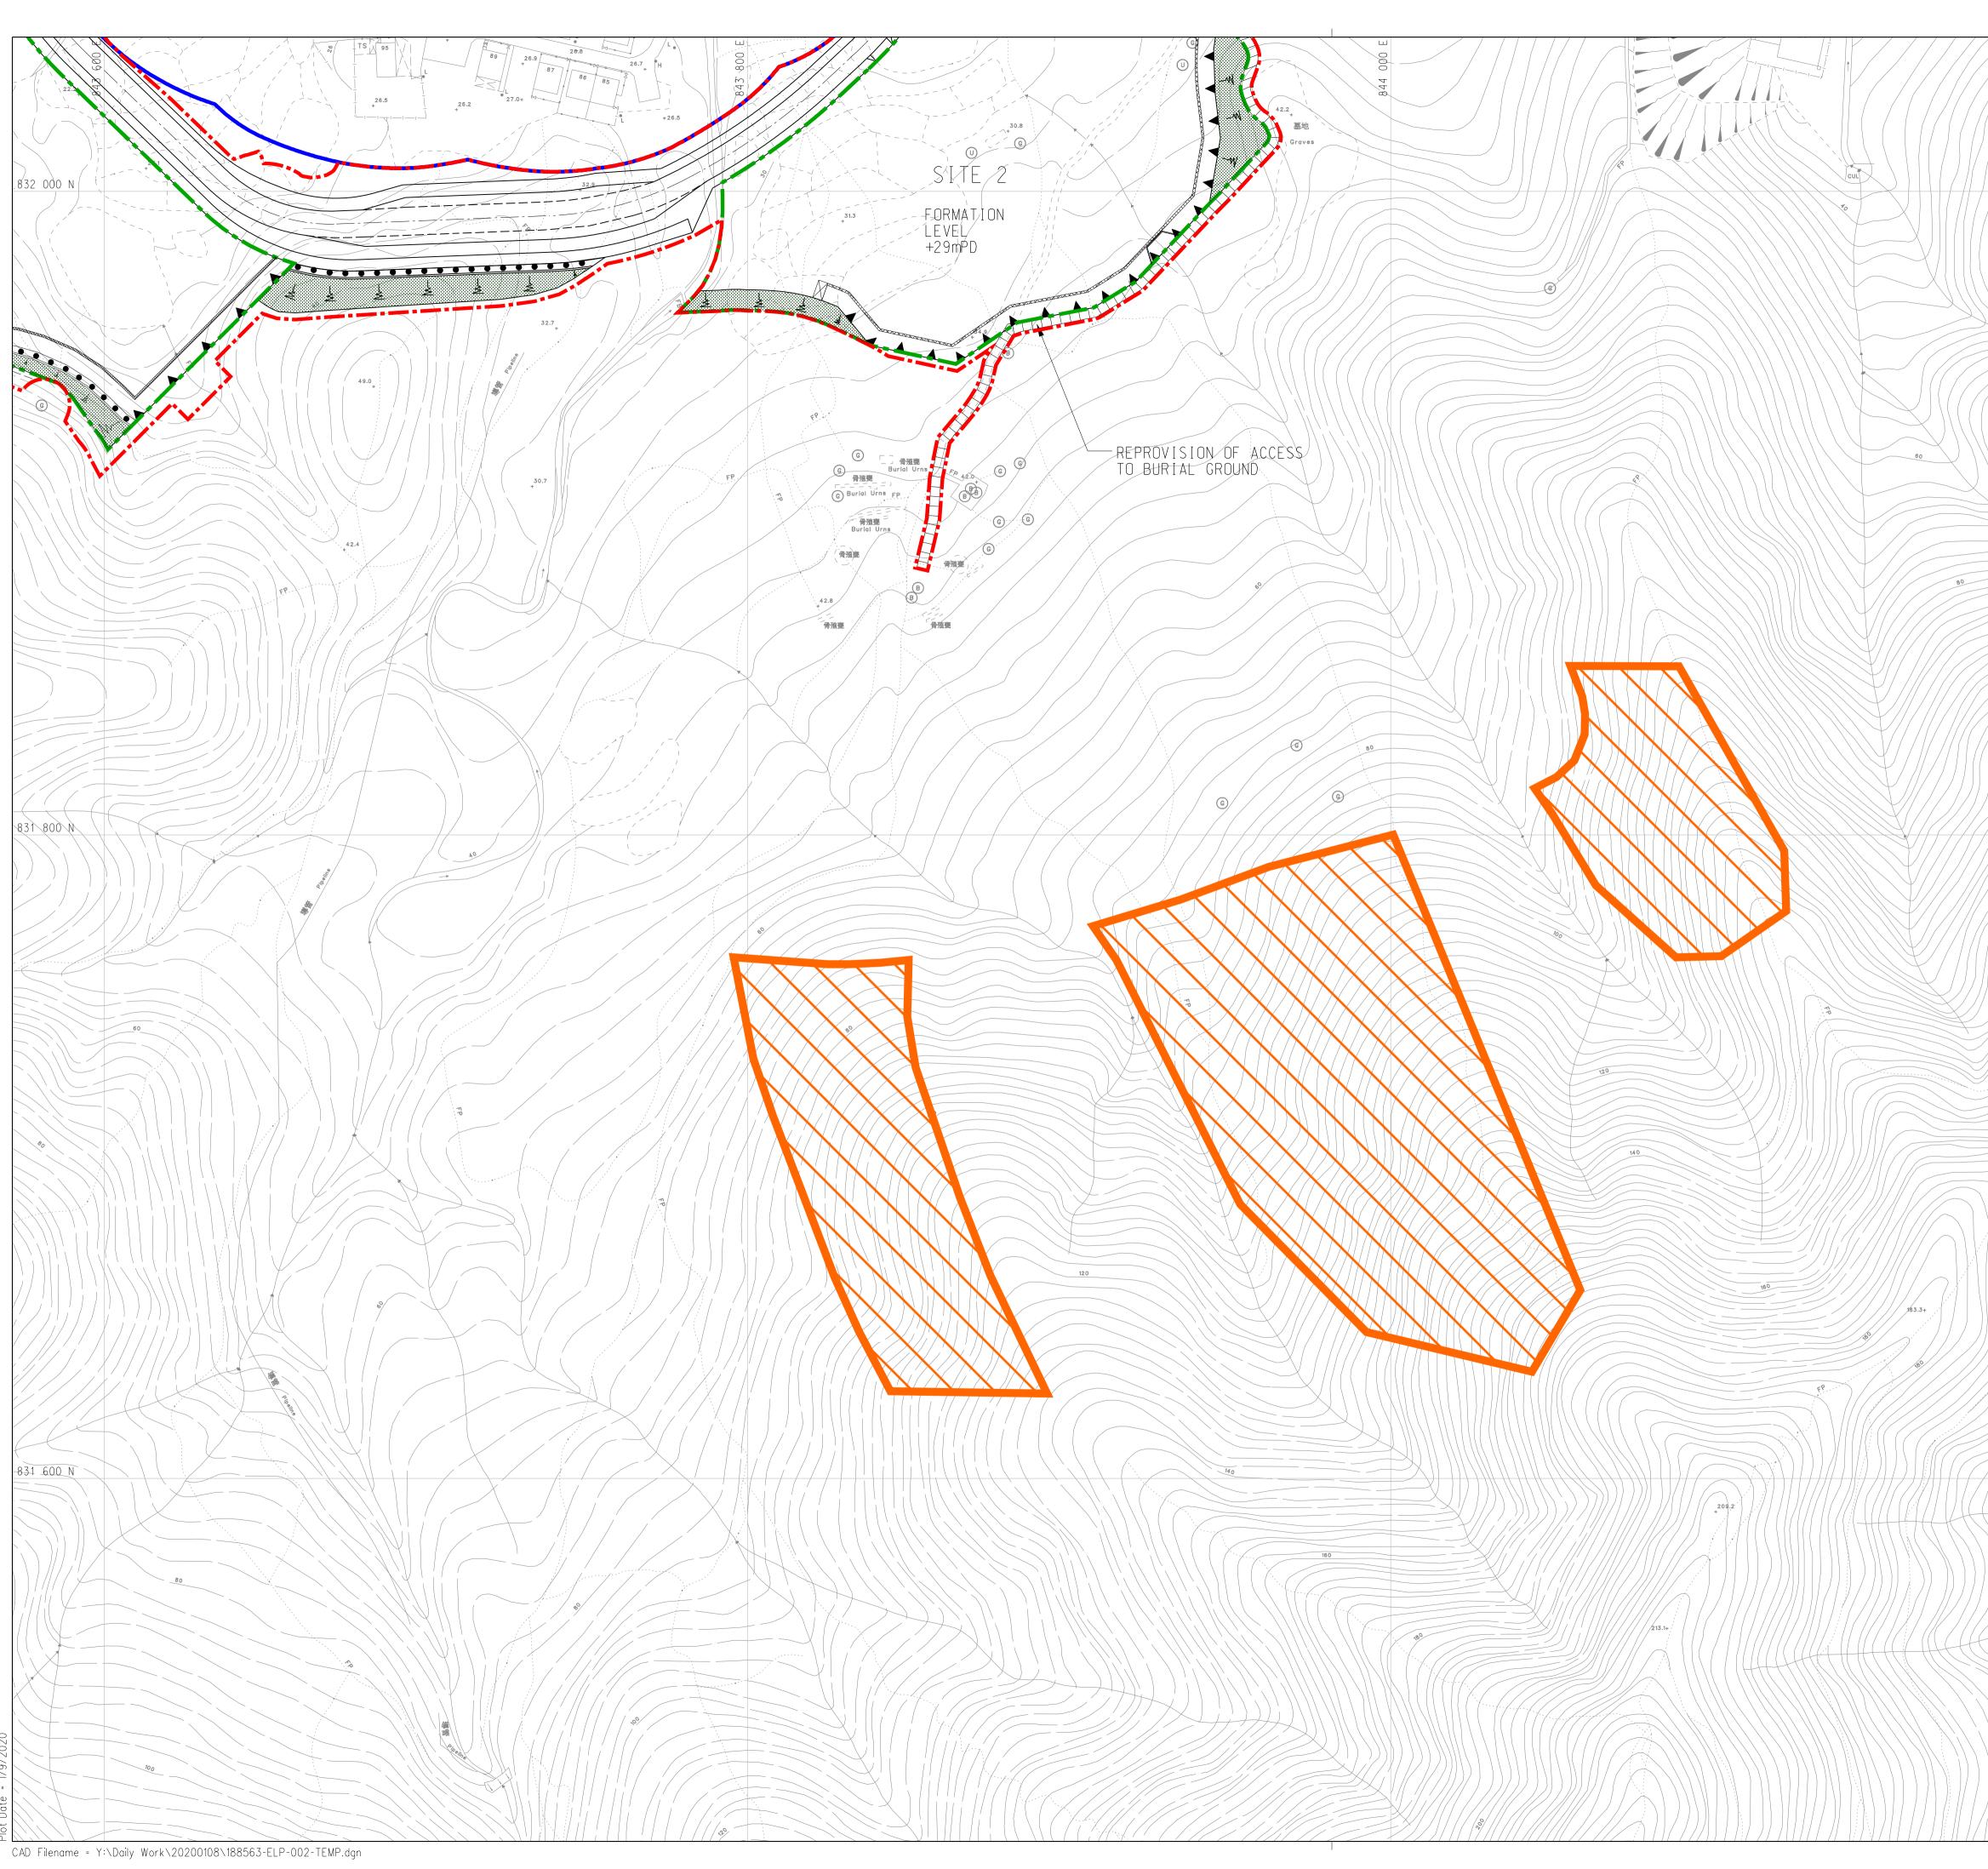

## I. Amendments to Matters shown on the Plan

- Item A Rezoning of a site to the east of Cheung Muk Tau Village from "Green Belt" ("GB") to "Residential (Group A)11" ("R(A)11") with stipulation of building height restriction.
- Item B1 Rezoning of a site to the west of Cheung Muk Tau Village from "GB" to "R(A)11" with stipulation of building height restriction.
- Item B2 Rezoning of a strip of land abutting Ma On Shan Bypass and to the further west of Cheung Muk Tau Village from "GB" to an area shown as 'Road'.
- Item C Rezoning of a site at the lower and northern end of Ma On Shan Tsuen Road from "GB" to "Government, Institution or Community" ("G/IC") with stipulation of building height restriction.
- Item D Rezoning of a site at the lower end and on the eastern side of Ma On Shan Tsuen Road from "GB" to "R(A)11" with stipulation of building height restriction.
- Item E Rezoning of a site at the lower end and on the western side of Ma On Shan Tsuen Road from "GB" to "G/IC" with stipulation of building height restriction.
- Item F Rezoning of a site at the upper end and on the eastern side of Ma On Shan Tsuen Road from "GB" to "G/IC" with stipulation of building height restriction.
- Item G Rezoning of a site at the upper end and on the western side of Ma On Shan Tsuen Road from "GB" to "Residential (Group B)6" ("R(B)6") with stipulation of building height restriction.
- Item H Rezoning of a site to the south-east of Chevalier Garden from "GB" to "Other Specified Uses" annotated "Sewage Treatment Works".