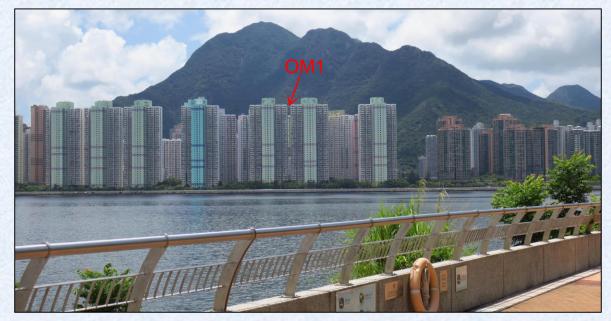

## I. Amendments to Matters shown on the Plan

- Item A Rezoning of a site to the east of Cheung Muk Tau Village from "Green Belt" ("GB") to "Residential (Group A)11" ("R(A)11") with stipulation of building height restriction.
- Item B1 Rezoning of a site to the west of Cheung Muk Tau Village from "GB" to "R(A)11" with stipulation of building height restriction.
- Item B2 Rezoning of a strip of land abutting Ma On Shan Bypass and to the further west of Cheung Muk Tau Village from "GB" to an area shown as 'Road'.
- Item C Rezoning of a site at the lower and northern end of Ma On Shan Tsuen Road from "GB" to "Government, Institution or Community" ("G/IC") with stipulation of building height restriction.
- Item D Rezoning of a site at the lower end and on the eastern side of Ma On Shan Tsuen Road from "GB" to "R(A)11" with stipulation of building height restriction.
- Item E Rezoning of a site at the lower end and on the western side of Ma On Shan Tsuen Road from "GB" to "G/IC" with stipulation of building height restriction.
- Item F Rezoning of a site at the upper end and on the eastern side of Ma On Shan Tsuen Road from "GB" to "G/IC" with stipulation of building height restriction.
- Item G Rezoning of a site at the upper end and on the western side of Ma On Shan Tsuen Road from "GB" to "Residential (Group B)6" ("R(B)6") with stipulation of building height restriction.
- Item H Rezoning of a site to the south-east of Chevalier Garden from "GB" to "Other Specified Uses" annotated "Sewage Treatment Works".