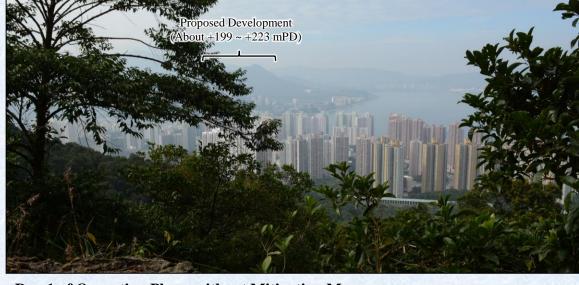

## I. Amendments to Matters shown on the Plan

- Item A Rezoning of a site to the east of Cheung Muk Tau Village from "Green Belt" ("GB") to "Residential (Group A)11" ("R(A)11") with stipulation of building height restriction.
- Item B1 Rezoning of a site to the west of Cheung Muk Tau Village from "GB" to "R(A)11" with stipulation of building height restriction.
- Item B2 Rezoning of a strip of land abutting Ma On Shan Bypass and to the further west of Cheung Muk Tau Village from "GB" to an area shown as 'Road'.
- Item C Rezoning of a site at the lower and northern end of Ma On Shan Tsuen Road from "GB" to "Government, Institution or Community" ("G/IC") with stipulation of building height restriction.
- Item D Rezoning of a site at the lower end and on the eastern side of Ma On Shan Tsuen Road from "GB" to "R(A)11" with stipulation of building height restriction.
- Item E Rezoning of a site at the lower end and on the western side of Ma On Shan Tsuen Road from "GB" to "G/IC" with stipulation of building height restriction.
- Item F Rezoning of a site at the upper end and on the eastern side of Ma On Shan Tsuen Road from "GB" to "G/IC" with stipulation of building height restriction.
- Item G Rezoning of a site at the upper end and on the western side of Ma On Shan Tsuen Road from "GB" to "Residential (Group B)6" ("R(B)6") with stipulation of building height restriction.
- Item H Rezoning of a site to the south-east of Chevalier Garden from "GB" to "Other Specified Uses" annotated "Sewage Treatment Works".