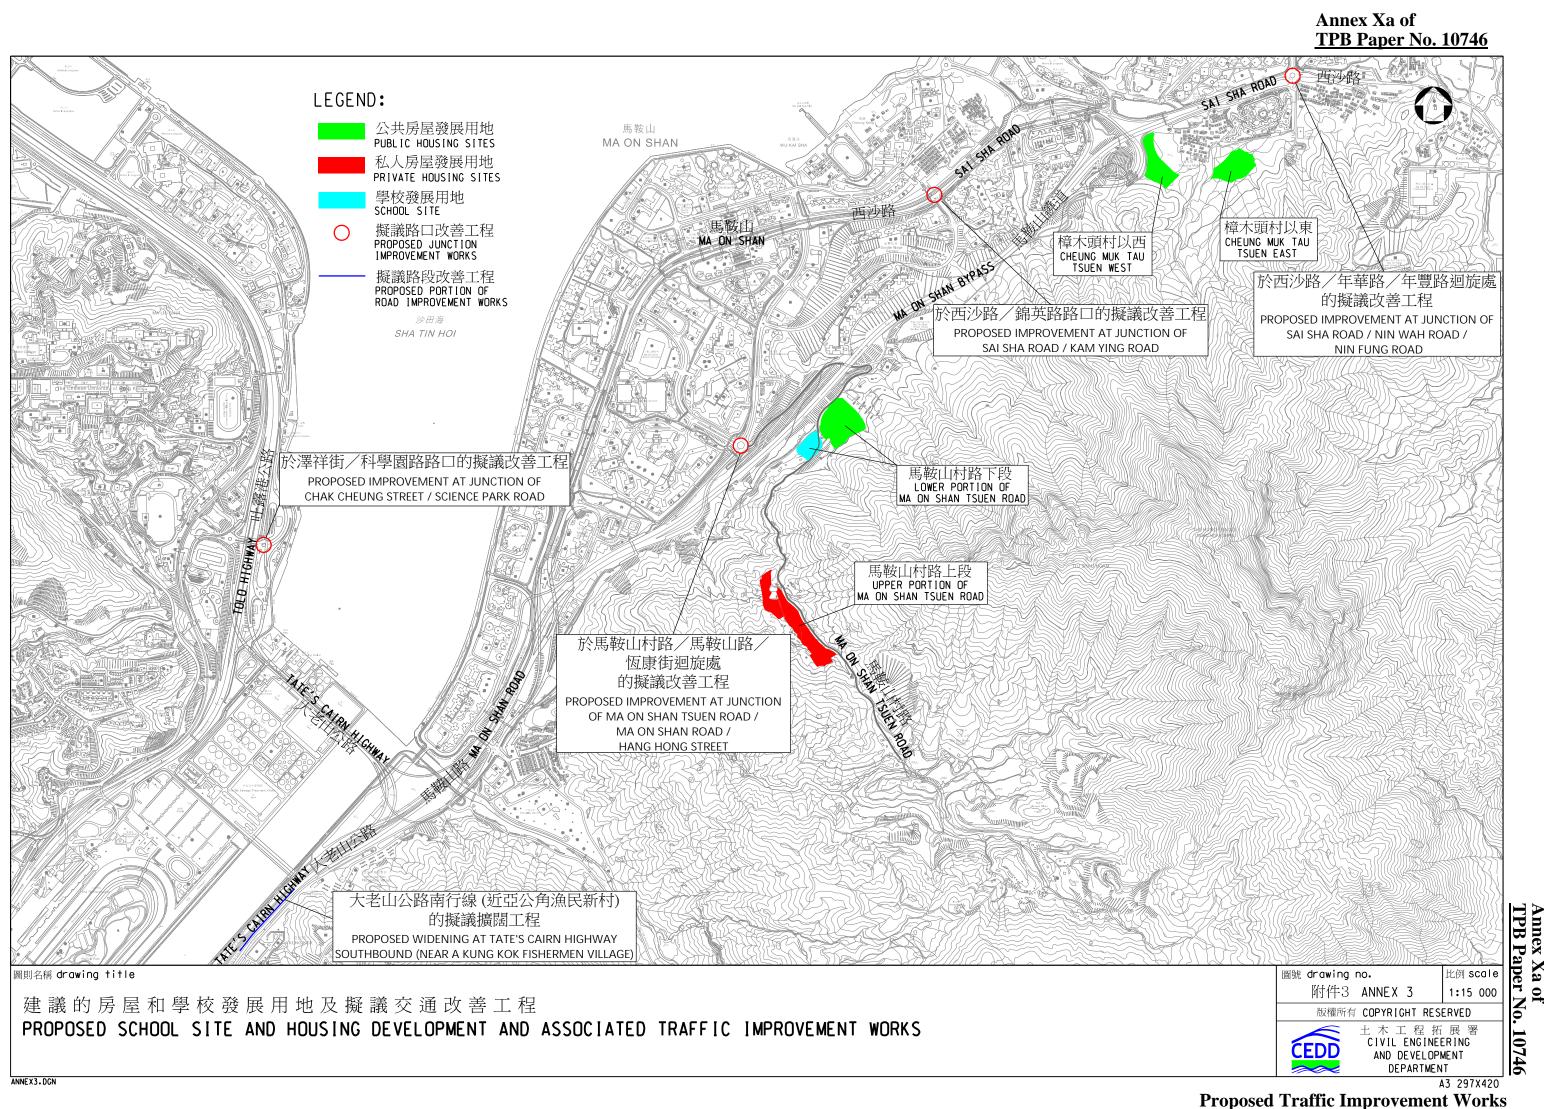

## I. Amendments to Matters shown on the Plan

- Item A Rezoning of a site to the east of Cheung Muk Tau Village from "Green Belt" ("GB") to "Residential (Group A)11" ("R(A)11") with stipulation of building height restriction.
- Item B1 Rezoning of a site to the west of Cheung Muk Tau Village from "GB" to "R(A)11" with stipulation of building height restriction.
- Item B2 Rezoning of a strip of land abutting Ma On Shan Bypass and to the further west of Cheung Muk Tau Village from "GB" to an area shown as 'Road'.
- Item C Rezoning of a site at the lower and northern end of Ma On Shan Tsuen Road from "GB" to "Government, Institution or Community" ("G/IC") with stipulation of building height restriction.
- Item D Rezoning of a site at the lower end and on the eastern side of Ma On Shan Tsuen Road from "GB" to "R(A)11" with stipulation of building height restriction.
- Item E Rezoning of a site at the lower end and on the western side of Ma On Shan Tsuen Road from "GB" to "G/IC" with stipulation of building height restriction.
- Item F Rezoning of a site at the upper end and on the eastern side of Ma On Shan Tsuen Road from "GB" to "G/IC" with stipulation of building height restriction.
- Item G Rezoning of a site at the upper end and on the western side of Ma On Shan Tsuen Road from "GB" to "Residential (Group B)6" ("R(B)6") with stipulation of building height restriction.
- Item H Rezoning of a site to the south-east of Chevalier Garden from "GB" to "Other Specified Uses" annotated "Sewage Treatment Works".