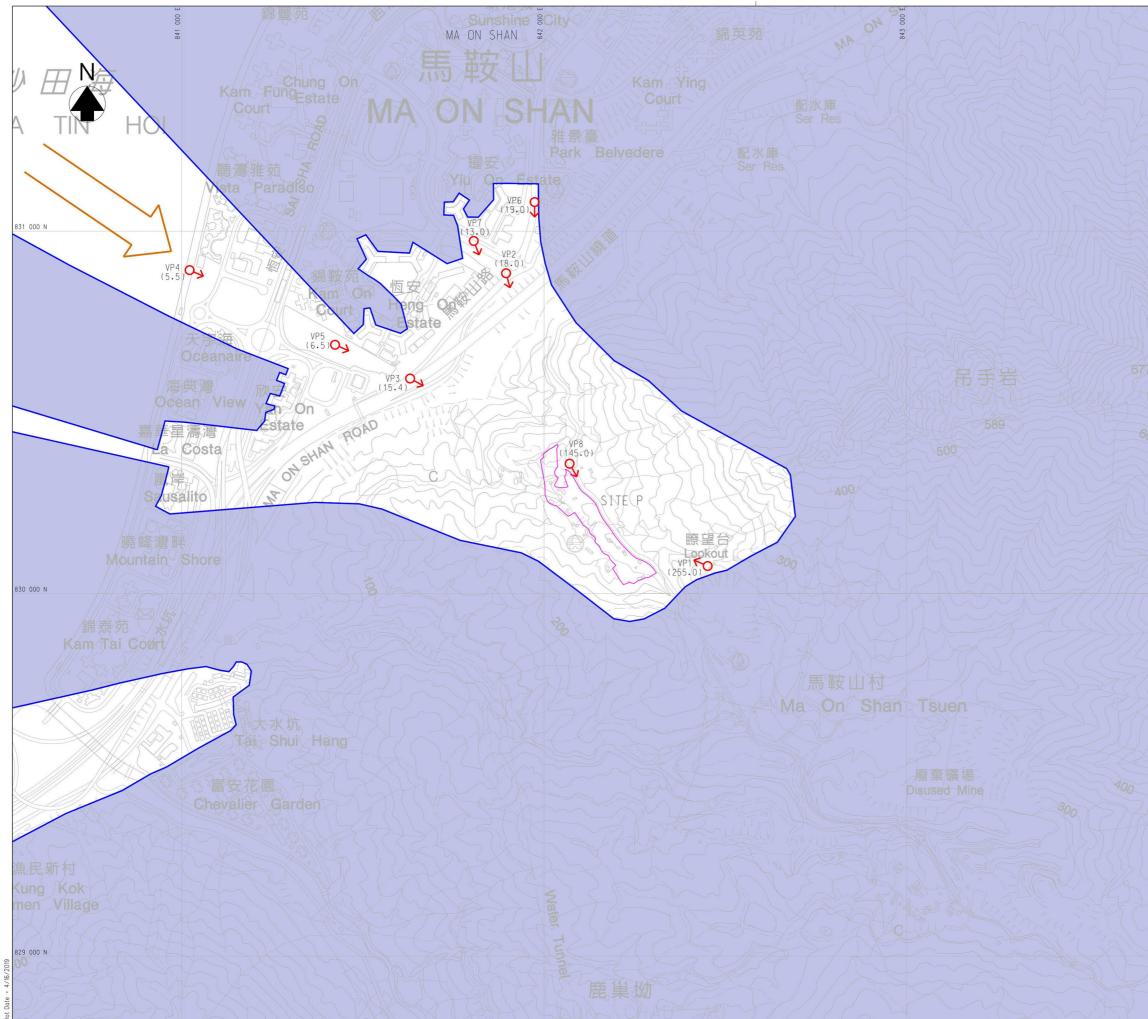

## I. Amendments to Matters shown on the Plan

- Item A Rezoning of a site to the east of Cheung Muk Tau Village from "Green Belt" ("GB") to "Residential (Group A)11" ("R(A)11") with stipulation of building height restriction.
- Item B1 Rezoning of a site to the west of Cheung Muk Tau Village from "GB" to "R(A)11" with stipulation of building height restriction.
- Item B2 Rezoning of a strip of land abutting Ma On Shan Bypass and to the further west of Cheung Muk Tau Village from "GB" to an area shown as 'Road'.
- Item C Rezoning of a site at the lower and northern end of Ma On Shan Tsuen Road from "GB" to "Government, Institution or Community" ("G/IC") with stipulation of building height restriction.
- Item D Rezoning of a site at the lower end and on the eastern side of Ma On Shan Tsuen Road from "GB" to "R(A)11" with stipulation of building height restriction.
- Item E Rezoning of a site at the lower end and on the western side of Ma On Shan Tsuen Road from "GB" to "G/IC" with stipulation of building height restriction.
- Item F Rezoning of a site at the upper end and on the eastern side of Ma On Shan Tsuen Road from "GB" to "G/IC" with stipulation of building height restriction.
- Item G Rezoning of a site at the upper end and on the western side of Ma On Shan Tsuen Road from "GB" to "Residential (Group B)6" ("R(B)6") with stipulation of building height restriction.
- Item H Rezoning of a site to the south-east of Chevalier Garden from "GB" to "Other Specified Uses" annotated "Sewage Treatment Works".