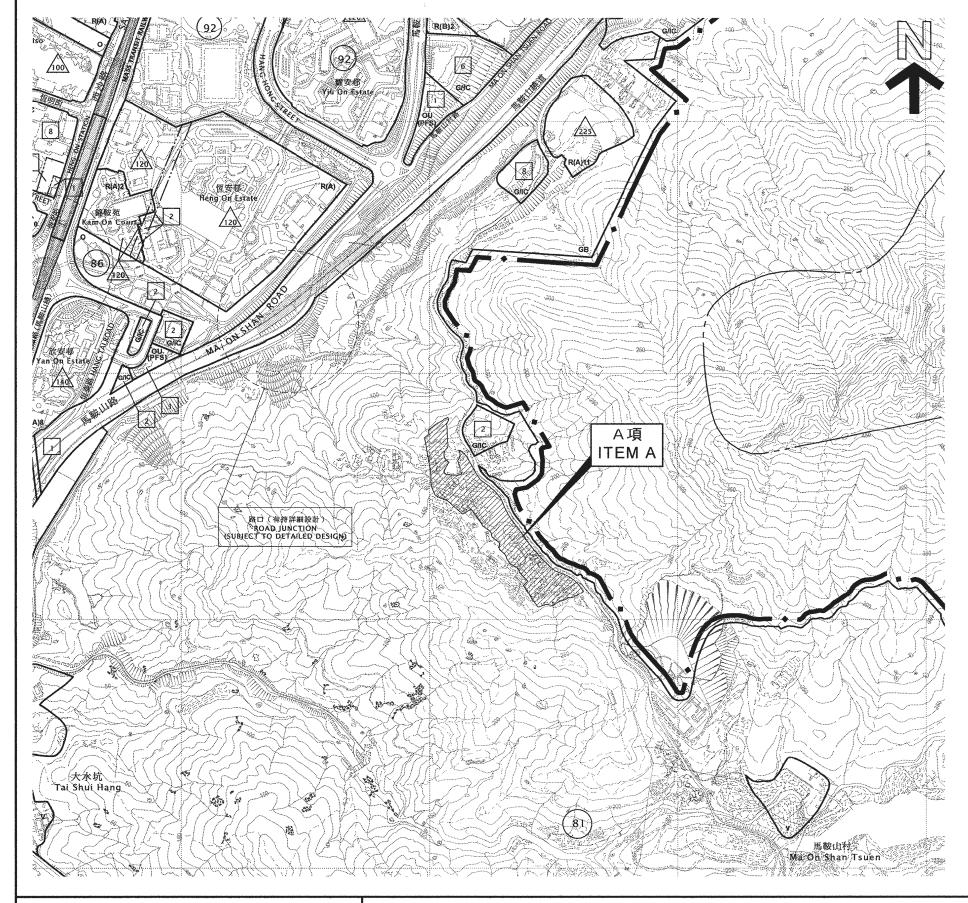

### I. Amendment to Matters shown on the Plan

Item A — Rezoning of a site at the upper part and on the western side of Ma On Shan Tsuen Road from "Residential (Group B)6" ("R(B)6") to "Green Belt" with corresponding deletion of building height restriction.

A項 ITEM A

由「住宅(乙類) 6」地帶改劃為「綠化地帶」 REZONING FROM "RESIDENTIAL (GROUP B)6" TO "GREEN BELT"

夾附的《註釋》屬這份圖則的一部分, 《註釋》的建議修訂已根據城市規劃條例第6C(2)條公布。 THE ATTACHED NOTES ALSO FORM PART OF THIS PLAN AND THE PROPOSED AMENDMENT THERETO HAS BEEN PUBLISHED UNDER SECTION 6C(2) OF THE TOWN PLANNING ORDINANCE

> (參看附表) (SEE ATTACHED SCHEDULE)

2 0 2 1 年 9 月 1 0 日根據城市規劃條例第 6 C(2) 條公布 對草圖編號 S/M O S/2 3 作出的建議修訂 PROPOSED AMENDMENT TO DRAFT PLAN No. S/MOS/23 PUBLISHED UNDER SECTION 6C(2) OF THE TOWN PLANNING ORDINANCE ON 10 SEPTEMBER 2021